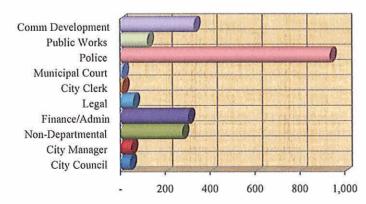

#### YTD Expenditures by Department (in thousands)

#### **Expenditures:**

The chart at the left reflects the breakdown of year to date expenditures by department in thousands of dollars.

The total year to date expenditures are \$2,120,165. Approximately 17% of the year has elapsed and we have spent approximately 15% of the budgeted General fund expenditures.

Our primary expenditure drivers continue to be payments to the contract firms and startup costs. As expected, the startup of the Police Department constitutes the major portion of this months expenditures.