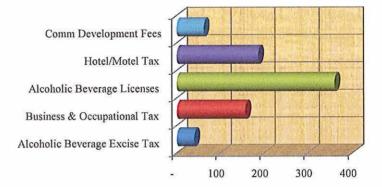

#### YTD Revenues by Type (in thousands)

Alcoholic Beverage Excise Taxes: Revenues are lower than expected. Wholesalers have not responded to our notifications because the Georgia Department of Revenue still has their taxing jurisdiction listed as DeKalb. We have contacted the DOR and addressed this issue.

#### **Revenue Highlights:**

Alcoholic Beverage Licenses: Revenues collected total 91% of projected revenues with renewals being substantially complete for FY2009.

**Business & Occupational Tax:** A total of \$194,810 has been collected to date, representing 9% of the annual forecasted budget. Projections indicated 0% collections until late March and early May. Application processing continues to be steady.

Hotel/Motel Tax: Year to date revenues of \$185,307 represent the General Fund's 3% portion of the Hotel Motel tax collections. Remittances from all hotels are up to date and collections continue to exceed our forecast.

**Community Development Fees:** Community Development Fees collected year to date total \$89,509. Collections appear high because fees were budgeted net of Clarke Patterson Lee's fees. The City's net receipts to date total approximately \$17,900.