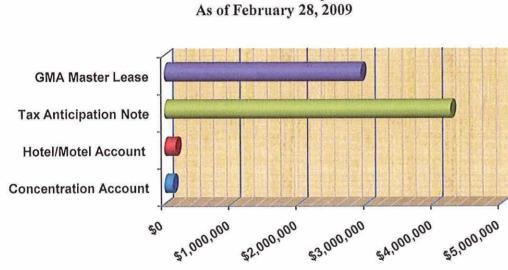

# City of Dunwoody Funds Available by Source

|                                   | as of February 28, 2009  |               |
|-----------------------------------|--------------------------|---------------|
| SunTrust Bank                     | Balance                  | Interest Rate |
| Concentration Account             | \$122,256                | 0.40%         |
| Hotel/Motel Account               | \$167,777                | 0.40%         |
| Subtotal SunTrust Bank            | \$290,033                |               |
| Available Financing               |                          |               |
| Tax Anticipation Note             | \$4,248,000              |               |
| BB&T Dunwoody Project Fund (GMA M | aster Lease) \$2,915,013 | 0.125%        |
| Total Available Financing         |                          |               |
| Total Cash Available              | \$7,743,079              |               |
|                                   |                          |               |