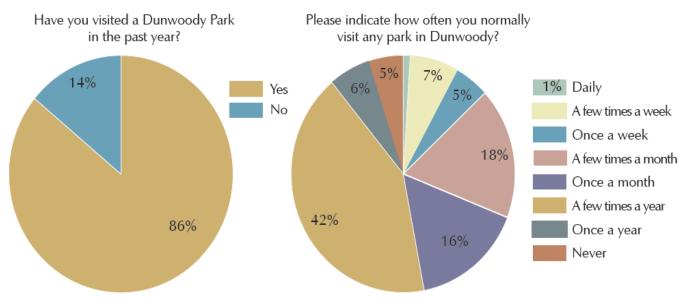

Respondents indicated that one of the reasons for not visiting parks was not being familiar with facilities and location. Other responses included walking or jogging in areas closer to home and lack of time.

Do you travel to other communities? 60% answered yes with 78% indicating that the factors, which influence their decision, is largely because the facilities are not available in Dunwoody parks.

Would you support the City working with surrounding communities and governmental entities to develop an interconnected regional greenway system with multi-use trails?