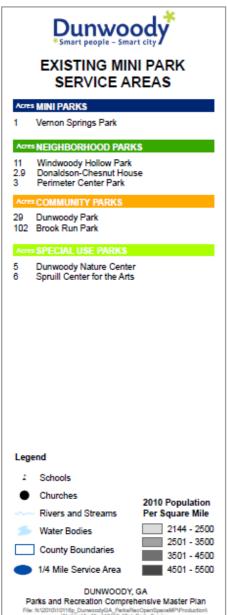

Gap Analysis Findings Dunwoody Nature Center Dunwoody Park Windwood -Spruill Center for the Arts Hollow Park Brook Run Donaldson-Chesnut House OSE & ASSOCIATES, INC. Miles

Gap Analysis Findings

### Gap Analysis Findings