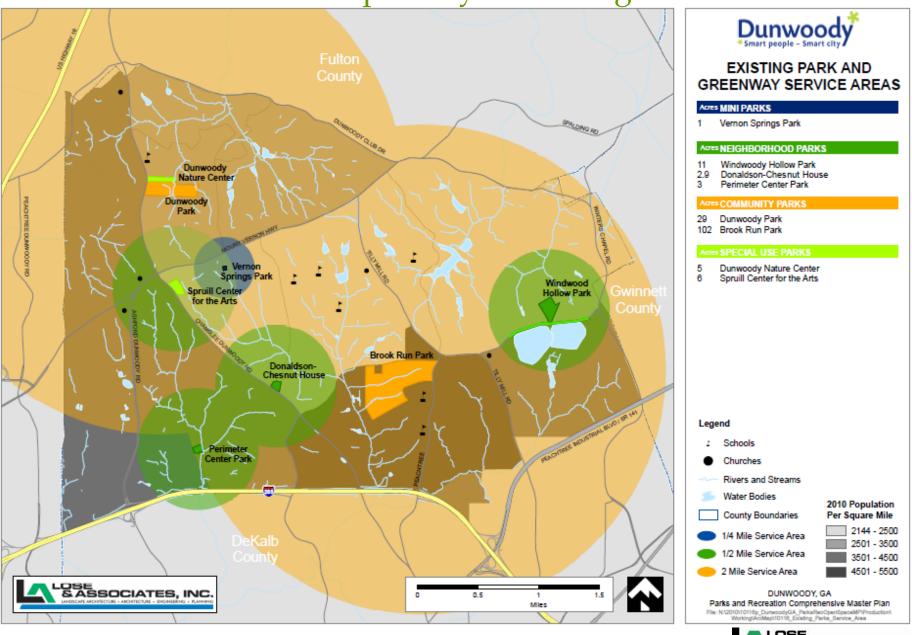

Gap Analysis Findings Dunwoody Nature Center Dunwoody Park Windwood -Spruill Center for the Arts Hollow Park Brook Run Donaldson-Chesnut House OSE & ASSOCIATES, INC. Miles

Gap Analysis Findings

### Gap Analysis Findings