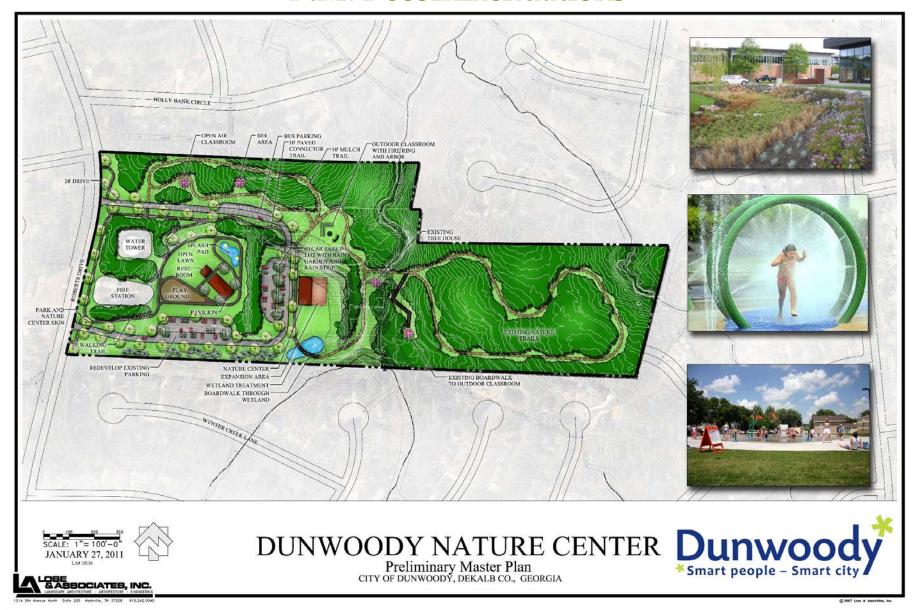

roads
- 4. Improve the level of maintenance at current parks and recreation facilities
- 5. Acquire natural areas for protection with limited development
- 6. Develop unpaved nature trails
- 7. Provide passive open space/green space in the city
- 8. Develop more parks throughout the city
- 9. Provide a multi-use green for community events
- 10. Connect greenway systems to neighboring communities



Gap Analysis Findings Dunwoody Nature Center Dunwoody Park Windwood -Spruill Center for the Arts Hollow Park Brook Run Donaldson-Chesnut House OSE & ASSOCIATES, INC. Miles





Gap Analysis Findings





### Gap Analysis Findings





### BROOK RUN PARK

SPORTS FIELDS OPTION 'B'

SCALE: 1"= 200'-0" JANUARY 27, 2011

Preliminary Master Plan
CITY OF DUNWOODY, DEKALB CO., GEORGIA



























Preliminary Master Plan CITY OF DUNWOODY, DEKALB CO., GEORGIA













#### PERIMETER PARK

Preliminary Master Plan CITY OF DUNWOODY, DEKALB CO., GEORGIA









### 10 Year Spending Plan

Dunwoody, GA Parks and Recreation Comprehensive Master Plan Ten Year Spending Plan

| 2012<br>2,000,000<br>\$67,000 | 2013<br>\$5,662,068<br>\$200,000<br>\$203,540<br>\$6,065,608      | 2014<br>\$8,291,345<br>\$1,102,296<br>\$2,000,000