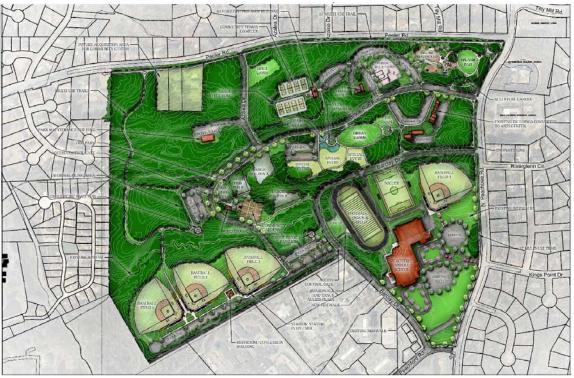

### BROOK RUN PARK

SPORTS FIELDS OPTION 'B'

SCALE: 1"= 200'-0" JANUARY 27, 2011

Preliminary Master Plan
CITY OF DUNWOODY, DEKALB CO., GEORGIA

Preliminary Master Plan CITY OF DUNWOODY, DEKALB CO., GEORGIA