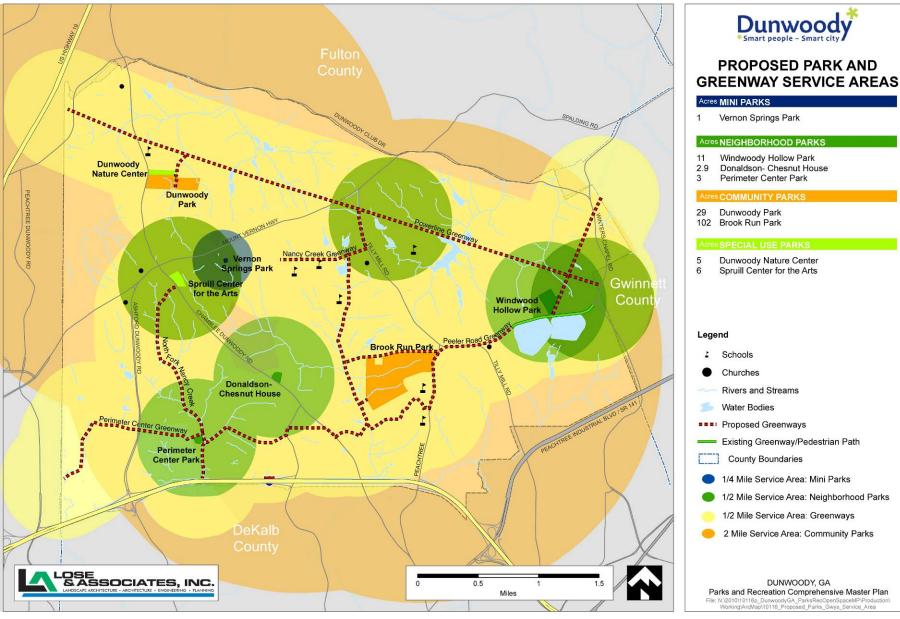

- 1. Develop more walking trails within existing parks
- 2. Develop a greenway/trail system throughout the city to connect parks and neighborhoods
- 3. Develop bike lanes through the city along roads
- 4. Improve the level of maintenance at current parks and recreation facilities
- 5. Acquire natural areas for protection with limited development
- 6. Develop unpaved nature trails
- 7. Provide passive open space/green space in the city
- 8. Develop more parks throughout the city
- 9. Provide a multi-use green for community events
- 10. Connect greenway systems to neighboring communities