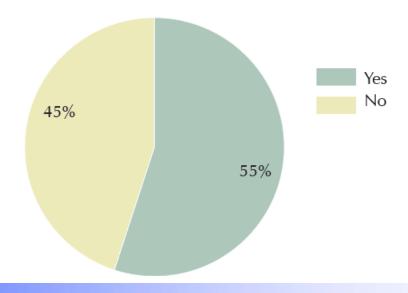

If a multi-use trail were planned to be located on your property, would you be willing to provide an easement for the construction of the trail, provided that it did not interfere with the use of your property?