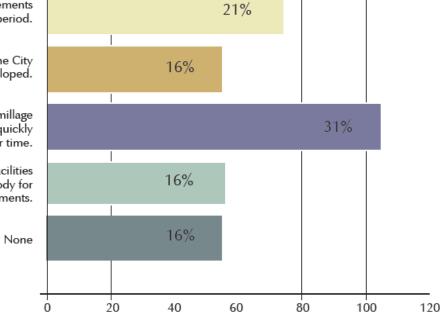

Which method of funding for park land acquisition, greenway and park facility renovation and development would you prefer?

Borrow money to make necessary improvements and pay back over a 20- or 25-year period.

Impose a millage rate that would allow the City to pay for facilities as they are developed.

Combine borrowed funds with annual millage funds to construct a few large facilities quickly and add smaller facilities to the system over time.

Increase lodging tax to fund larger park facilities that will draw non-residents to Dunwoody for special events and tournaments.

The Dunwoody Parks and Recreation Department and their partnering associations provide a range of programs, events activities and services. Using the scale below, please give an overall grade as to whether or not the park programs meet your needs.