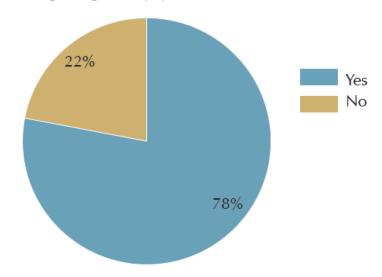

Do you travel to other communities? 60% answered yes with 78% indicating that the factors, which influence their decision, is largely because the facilities are not available in Dunwoody parks.

Would you support the City working with surrounding communities and governmental entities to develop an interconnected regional greenway system with multi-use trails?