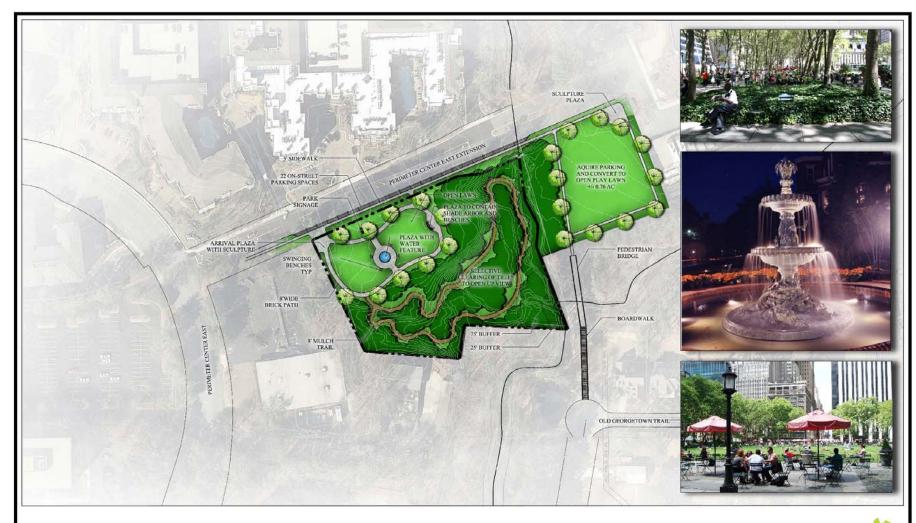

#### PERIMETER PARK

Preliminary Master Plan CITY OF DUNWOODY, DEKALB CO., GEORGIA