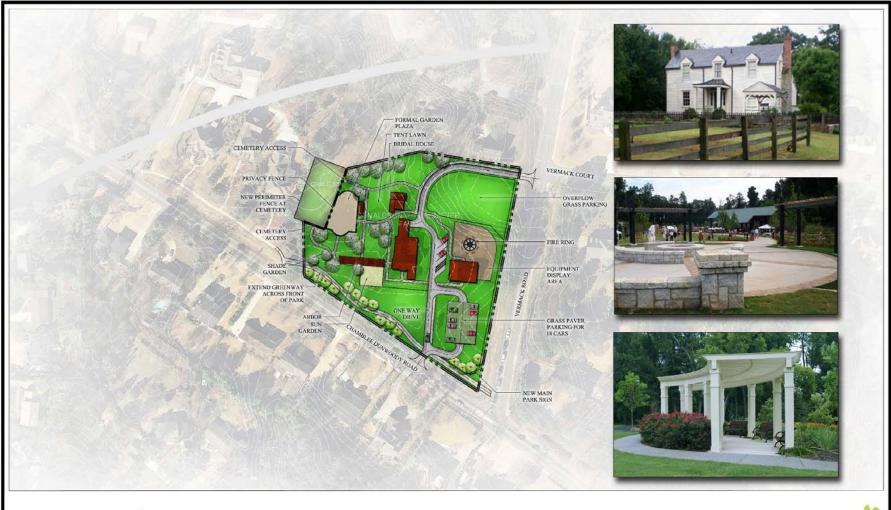

ds
- 4. Improve the level of maintenance at current parks and recreation facilities
- 5. Acquire natural areas for protection with limited development
- 6. Develop unpaved nature trails
- 7. Provide passive open space/green space in the city
- 8. Develop more parks throughout the city
- 9. Provide a multi-use green for community events
- 10. Connect greenway systems to neighboring communities



Gap Analysis Findings Dunwoody Nature Center Dunwoody Park Windwood -Spruill Center for the Arts Hollow Park Brook Run Donaldson-Chesnut House OSE & ASSOCIATES, INC. Miles





Gap Analysis Findings





### Gap Analysis Findings





### BROOK RUN PARK

SPORTS FIELDS OPTION 'B'

SCALE: 1"= 200'-0" JANUARY 27, 2011

Preliminary Master Plan
CITY OF DUNWOODY, DEKALB CO., GEORGIA



























Preliminary Master Plan CITY OF DUNWOODY, DEKALB CO., GEORGIA













#### PERIMETER PARK

Preliminary Master Plan CITY OF DUNWOODY, DEKALB CO., GEORGIA









### 10 Year Spending Plan

Dunwoody, GA Parks and Recreation Comprehensive Master Plan Ten Year Spending Plan

| 2012<br>2,000,000<br>\$67,000 | 2013<br>\$5,662,068<br>\$200,000<br>\$203,540<br>\$6,065,608      | 2014<br>\$8,291,345<br>\$1,102,296<br>\$2,000,000