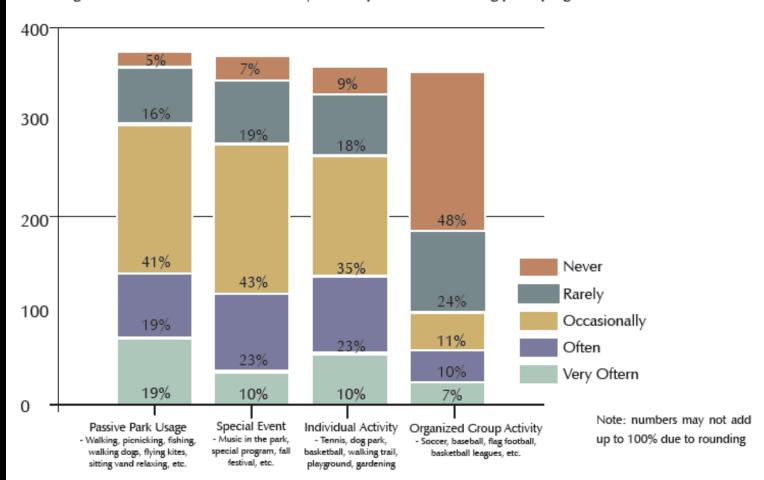

#### Would Like to Do

- 12% Youth Sports
- 8% Youth Programs
- 4% Senior Activities
- 9% Adult Sports
- 20% Classes
- 20% Special Events
- 28% General Park Activities

Using the list below, indicate how often you take part in the following parks programs: