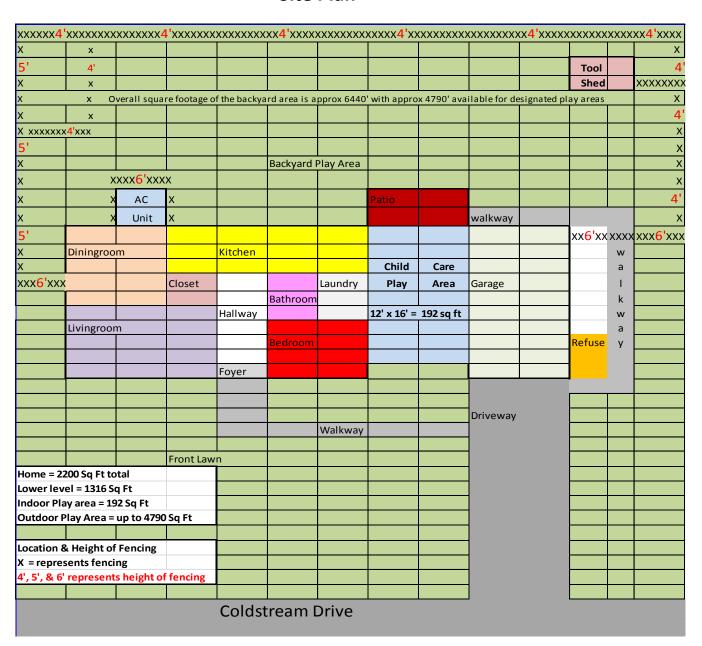

oximately 5.5' -6.0'.
- b. Whether the proposed off-street parking areas and the proposed outdoor play areas can be adequately screened from adjacent properties so as not to adversely impact any adjoining land use: Structures, fencing, and landscaping adequately address these issues.
- c. Whether there is an adequate and safe location for the dropping off and picking up of children at the child day care facility; Yes within the child day care facility (my home).
- d. Whether the character of the exterior of the proposed structure will be compatible with the residential character of any surrounding residential building. There will be no exterior modifications that would alter or change the character of my home or distinguish it from the appearance of the neighboring homes.

#### Site Plan



The neighbors listed below were notified of my plans. No one voiced any concerns or offered any suggestions and as a matter of fact many wished me good luck and said they were glad that my plans would allow me to stay home with my new daughter.

#### **Neighbors**

Morris 4772 Coldstream drive Notified in person in October 2013

Rodwin 4782 Coldstream drive Notified in person in October 2013

Bupp 4790 Coldstream Drive Notified in person in October 2013

Gebriegziab 4798 Coldstream Drive Notified by phone with message in December 2013

Zoblotsky 4806 Coldstream Drive Notified on phone in December 2013

McGraw 4814 Coldstream Drive Notified on phone with message in December 2013

Dickerson 4822 Coldstream Drive Notified on phone in November 2013

Coleman 4830 Coldstream Drive Notified on