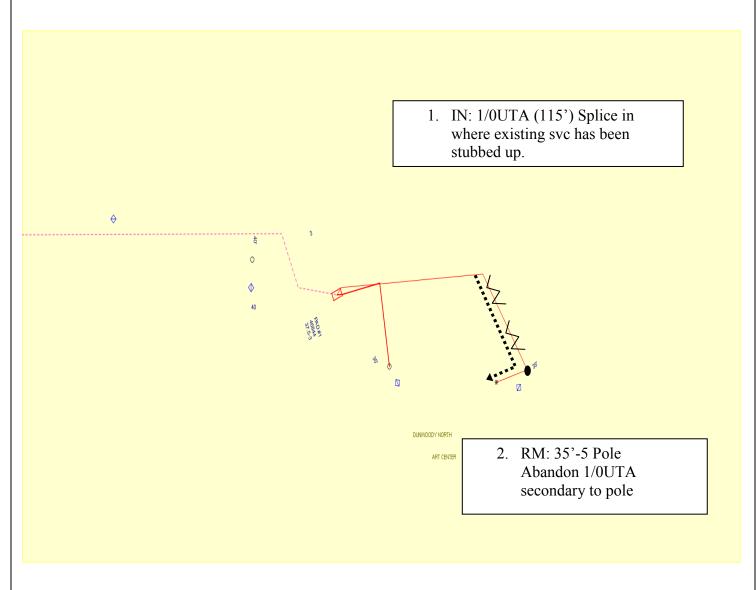

To facilitate the construction of the outdoor classroom and lecture space, the city needs to remove an existing power pole and convert the feed to underground service. Georgia Power has agreed to complete the work at no cost to the city but requires a standard easement agreement for the new underground line.

**Job Description:** Customer needs underground service relocated due to new pavillion being built and would like to remove an existing pole. Customer is currently being fed overhead and would like underground service the whole way.