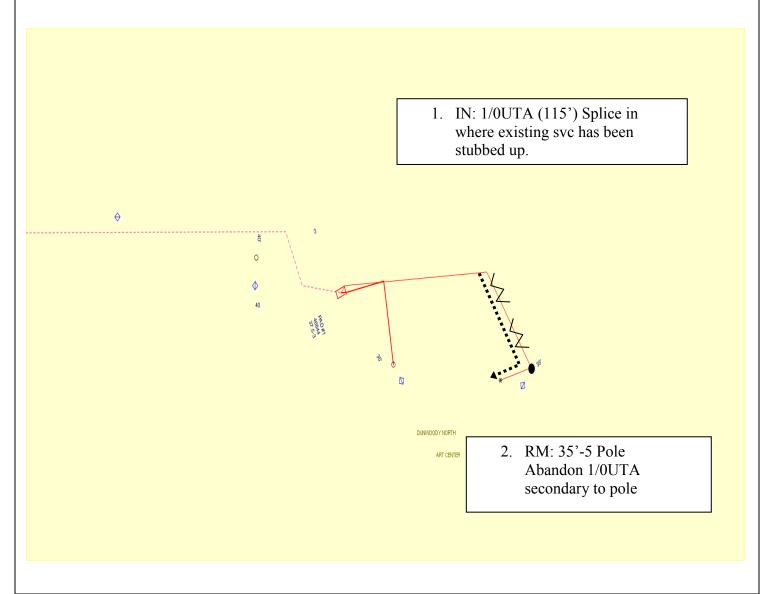

**Job Description:** Customer needs underground service relocated due to new pavillion being built and would like to remove an existing pole. Customer is currently being fed overhead and would like underground service the whole way.

**Sub.**: Spalding Drive **CKT**: K0712