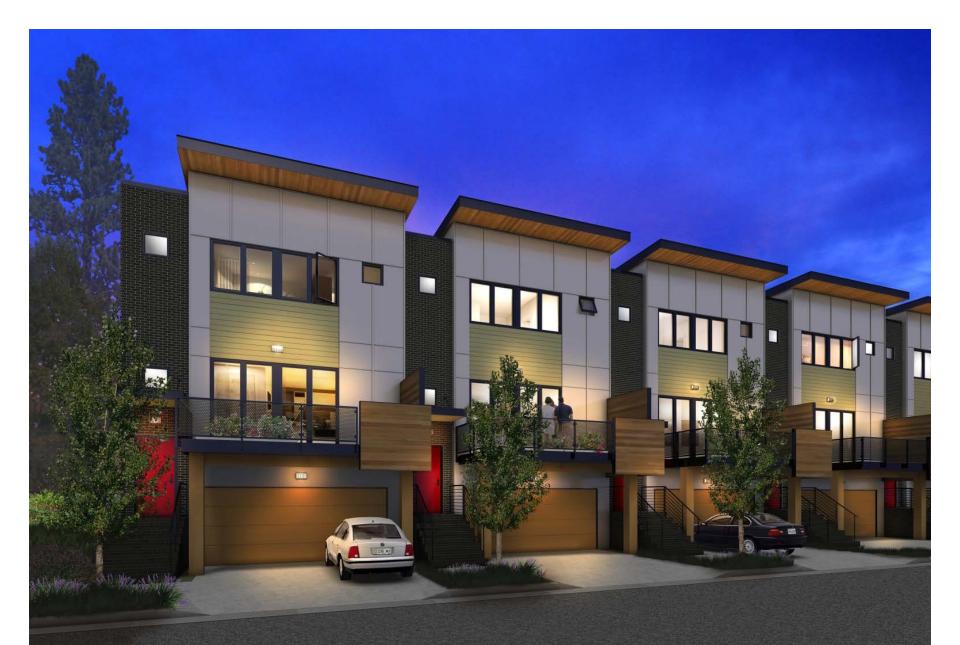

# Proposed GEORGETOWN SQUARE TOWNHOMES

May 1, 2014







# MINERVA USA

### Experience

- 30+ residential communities, over 11,000 lots
- 20 multi-family projects with 3,000 units
- 3,000,000 square feet of industrial
- 14 grocery-anchored shopping centers
- 3 hotels with 500+ rooms
- 750,000 square feet of office
- 58,000 acres timberland

### MINERVA USA



### MINERVA – Master-Planned Communities







### MINERVA HOMES – Highland Park



#### MINERVA HOMES – East Avenue Cottages



### MINERVA HOMES – Axis Townhomes





#### Intersection of Georgetown Square & Old Spring House Lane



### Existing 1970s Office Complex



### Neighboring Property: Plastikos Plastic & Reconstructive Surgery (Will Remain)



### Neighboring Property: Dunwoody Pines (Will Remain)



#### Western Property Line (Grade Change from Old Spring House Lane)



### Western Property Line (Buffer Facing Single-Family Residences)



#### **GEORGETOWN SQUARE** Concept/Vision



You Are Here









### **Rear of Townhomes**



### Rear of Townhomes



### Rear of Townhomes



### **Exterior Features**

- Elegant classical style elevations with brick, stone and siding variations available (per plan)
- Architecturally controlled color packages
- 8' front door
- Carriage style garage doors with door openers
- Low maintenance seamless g