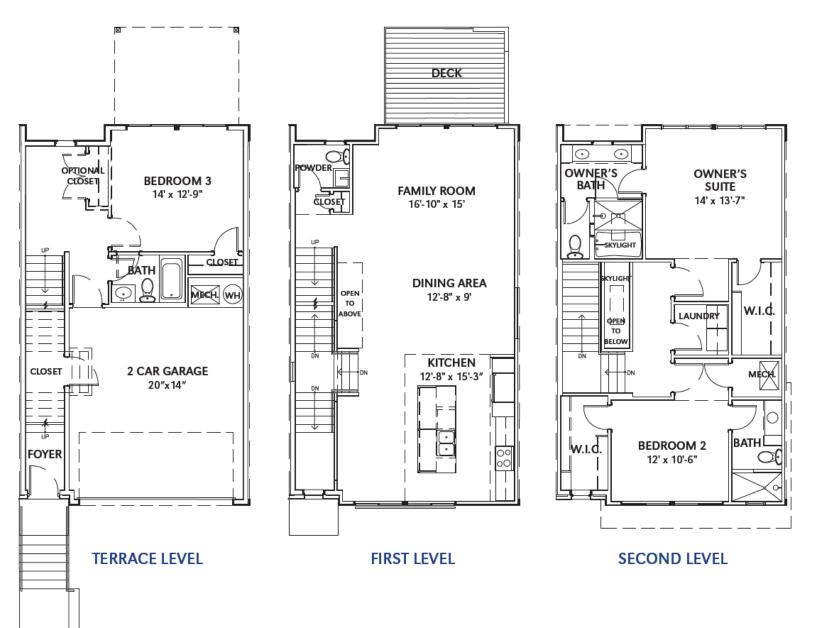

g Property: Plastikos Plastic & Reconstructive Surgery (Will Remain)



### Neighboring Property: Dunwoody Pines (Will Remain)



#### Western Property Line (Grade Change from Old Spring House Lane)



### Western Property Line (Buffer Facing Single-Family Residences)



#### **GEORGETOWN SQUARE** Concept/Vision



You Are Here









### **Rear of Townhomes**



### Rear of Townhomes



### Rear of Townhomes



### **Exterior Features**

- Elegant classical style elevations with brick, stone and siding variations available (per plan)
- Architecturally controlled color packages
- 8' front door
- Carriage style garage doors with door openers
- Low maintenance seamless gutters and downspouts
- Professional landscape package to include zoned irrigation

### **Typical Townhome Floorplans**



### Interiors



### Interiors



### Pocket Parks



# Landscaping



### Side Property Lines – Privacy Fencing



Mandatory Homeowner's Association

- Mandatory HOA
- Maintenance of all landscaping (interior and around perimeter of site)
- Maintenance of gates
- Maintenance of private roads

# Q & A

- Website: www.minerva-usa.com
- Contact: Dan Cotter

dcotter@minerva-usa.com (678) 808-8002