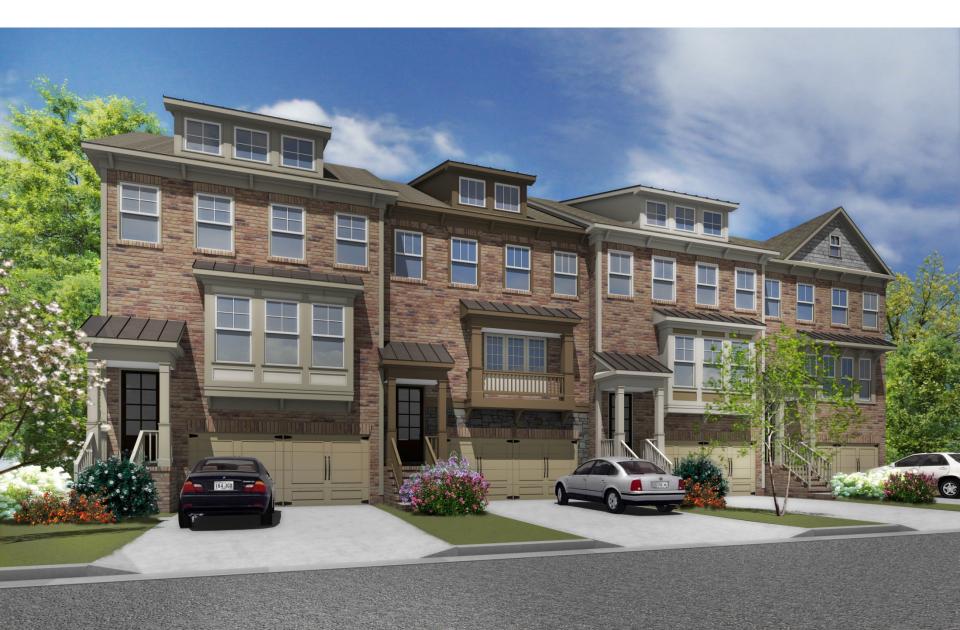

3,000,000 square feet of industrial
- 14 grocery-anchored shopping centers
- 3 hotels with 500+ rooms
- 750,000 square feet of office
- 58,000 acres timberland

### MINERVA USA



### MINERVA – Master-Planned Communities







### MINERVA HOMES – Highland Park



#### MINERVA HOMES – East Avenue Cottages



### MINERVA HOMES – Axis Townhomes





#### Intersection of Georgetown Square & Old Spring House Lane



### Existing 1970s Office Complex



### Neighboring Property: Plastikos Plastic & Reconstructive Surgery (Will Remain)



### Neighboring Property: Dunwoody Pines (Will Remain)



#### Western Property Line (Grade Change from Old Spring House Lane)



### Western Property Line (Buffer Facing Single-Family Residences)



#### **GEORGETOWN SQUARE** Concept/Vision



You Are Here









### **Rear of Townhomes**



### Rear of Townhomes



### Rear of Townhomes



### **Exterior Features**

- Elegant classical style elevations with brick, stone and siding variations available (per plan)
- Architecturally controlled color packages
- 8' front door
- Carriage style garage doors with door openers
- Low maintenance seamless gutters and downspouts
- Professional landscape package to include zoned irrigation

### **Typical Townhome Floorplans**



### Interiors



### Interiors



### Pocket Parks



# Landscaping



### Side Property Lines – Privacy Fencing



Mandatory Homeowner's Association

- Mandatory HOA
- Maintenance of all landscaping (interior and around perimeter of site)
- Maintenance of gates
- Maintenance of private roads

# Q & A

- Website: www.minerva-usa.