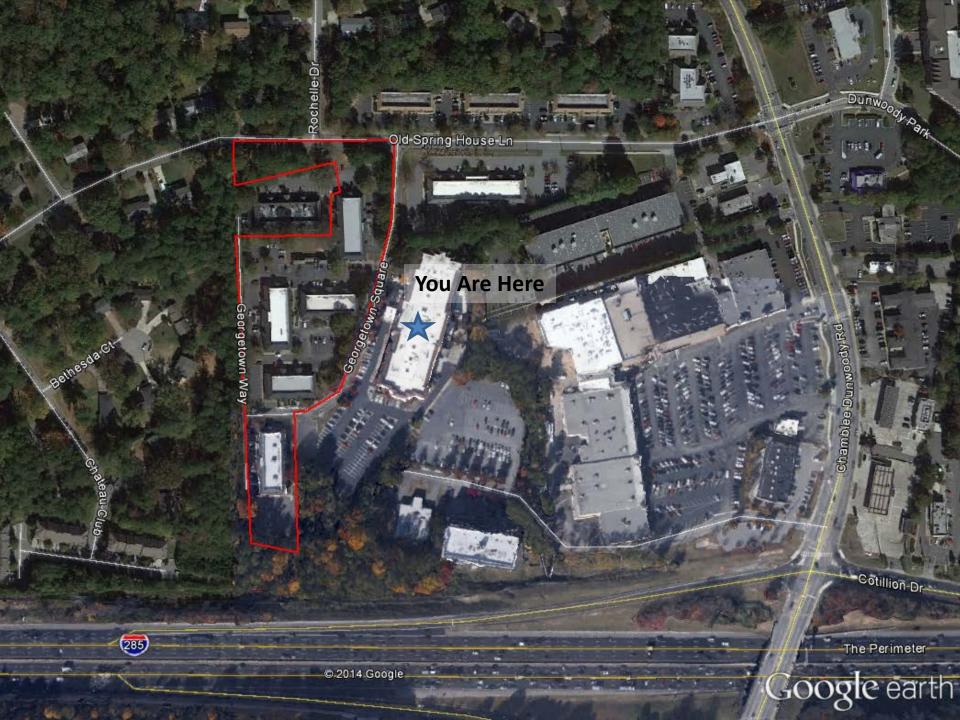

# Proposed GEORGETOWN SQUARE TOWNHOMES

May 1, 2014







# MINERVA USA

### Experience

- 30+ residential communities, over 11,000 lots
- 20 multi-family projects with 3,000 units
- 3,000,000 square feet of industrial
- 14 grocery-anchored shopping centers
- 3 hotels with 500+ rooms
- 750,000 square feet of office
- 58,000 acres timberland

### MINERVA USA



### MINERVA – Master-Planned Communities







### MINERVA HOMES – Highland Park



#### MINERVA HOMES – East Avenue Cottages



### MINERVA HOMES – Axis Townhomes





#### Intersection of Georgetown Square & Old Spring House Lane



### Existing 1970s Office Complex



### Neighboring Property: Plastikos Plastic & Reconstructive Surgery (Will Remain)



### Neighboring Property: Dunwoody Pines (Will Remain)



#### Western Property Line (Grade Change from Old Spring House Lane)



###