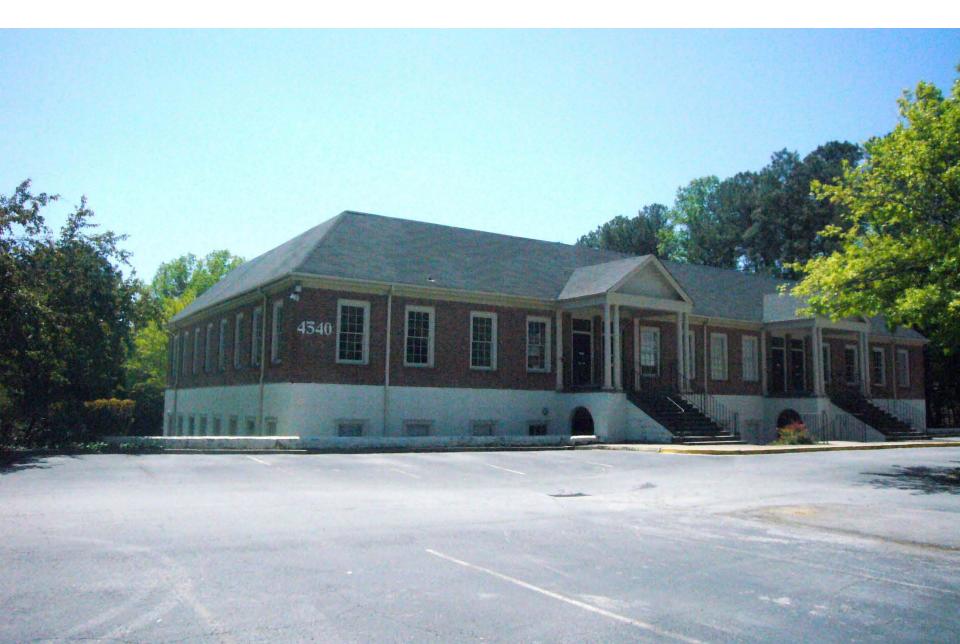

# Proposed GEORGETOWN SQUARE TOWNHOMES

May 1, 2014







# MINERVA USA

### Experience

- 30+ residential communities, over 11,000 lots
- 20 multi-family projects with 3,000 units
- 3,000,000 square feet of industrial
- 14 grocery-anchored shopping centers
- 3 hotels with 500+ rooms
- 750,000 square feet of office
- 58,000 acres timberland

### MINERVA USA



### MINERVA – Master-Planned Communities







### MINERVA HOMES – Highland Park



#### MINERVA HOMES – East Avenue Cottages



### MINERVA HOMES – Axis Townhomes





#### Intersection of Georgetown Square & Old Spring House Lane



### Existing 1970s Office Complex



### Neighboring Property: Plastikos Plastic & Reconstructive Surgery (Will Remain)



### Neighboring Property: Dunwoody Pines (Will Remain)



#### Western Property Line (Grade Change from Old Spring House Lane)



### Western Property Line (Buffer Facing Single-Family Residences)



#### **GEORGETOWN SQUARE** Concept/Vision



You Are Here









### **Rear of Townhomes**



### Rear of Townhomes



### Rear of Townhomes



### **Exterior Features**

- Elegant classical style elevations with brick, stone and siding variations available (per plan)
- Architecturally controlled color packages
- 8' front door
- Carriage style garage doors with door openers
- Low maintenance seamless gutters and downspouts
- Professional landscape package to include zoned irrigation

### **Typical Townhom