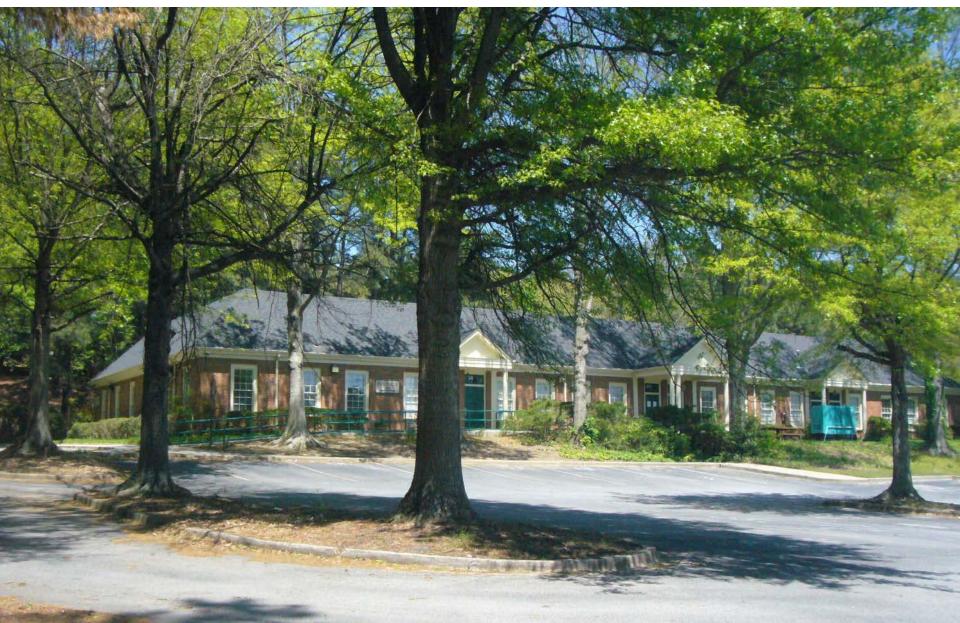

# Proposed GEORGETOWN SQUARE TOWNHOMES

May 1, 2014







# MINERVA USA

### Experience

- 30+ residential communities, over 11,000 lots
- 20 multi-family projects with 3,000 units
- 3,000,000 square feet of industrial
- 14 grocery-anchored shopping centers
- 3 hotels with 500+ rooms
- 750,000 square feet of office
- 58,000 acres timberland

### MINERVA USA



### MINERVA – Master-Planned Communities







### MINERVA HOMES – Highland Park



#### MINERVA HOMES – East Avenue Cottages



### MINERVA HOMES – Axis Townhomes





#### Intersection of Georgetown Square & Old Spring House Lane



### Existing 1970s Office Complex



### Neighboring Property: Plastikos Plastic & Reconstructive Surgery (Will Remain)



### Neighboring Property: Dunwoody Pines (Will Remain)



#### Western Property Line (Grade Change from Old Spring House Lane)



### Western Property Line (Buffer Facing Single-Family Residences)



#### **GEORGETOWN SQUARE** Concept/Vision



You Are Here









### **Rear of Townhomes**



### Rear of Townhomes



### Rear of Townhomes



### **Exterior Features**

- Elegant classical style elevations with brick, stone and siding variations available (per plan)
- Architecturally controlled color packages
- 8' front door
- Carriage style garage doors with door openers
- Low maintenance seamless gutters and downspouts
- Professional landscape package to include zoned irrigation

### **Typical Townhome Floorplans**



### Interiors



### Interiors



### Pocket Parks



# Landscaping