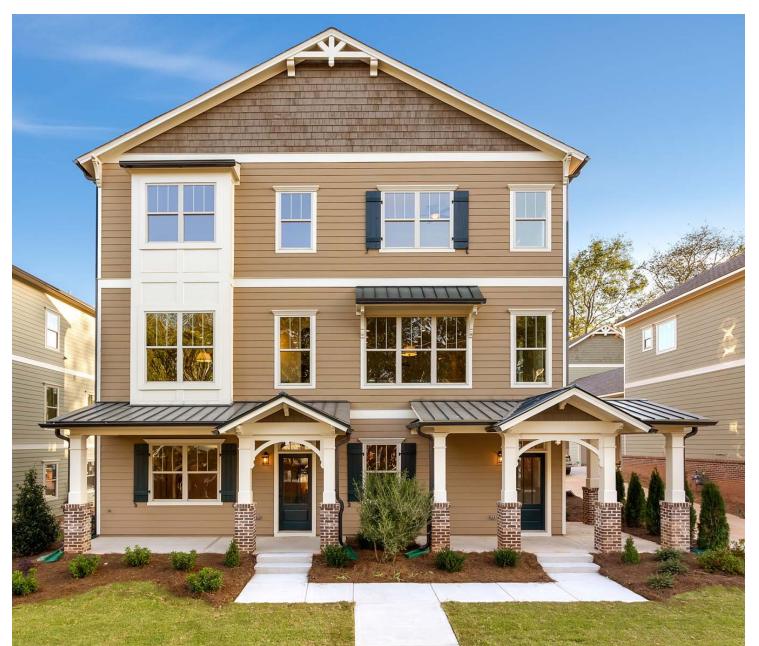

# Proposed GEORGETOWN SQUARE TOWNHOMES

May 1, 2014







# MINERVA USA

### Experience

- 30+ residential communities, over 11,000 lots
- 20 multi-family projects with 3,000 units
- 3,000,000 square feet of industrial
- 14 grocery-anchored shopping centers
- 3 hotels with 500+ rooms
- 750,000 square feet of office
- 58,000 acres timberland

### MINERVA USA



### MINERVA – Master-Planned Communities







### MINERVA HOMES – Highland Park



#### MINERVA HOMES – East Avenue Cottages



### MINERVA HOMES – Axis Townhomes





#### Intersection of Georgetown Square & Old Spring House Lane



### Existing 1970s Office Complex



### Neighboring Property: Plastikos Plastic & Reconstructive Surgery (Will Remain)



### Neighboring Property: Dunwoody Pines (Will Remain)



#### Western Property Line (Grade Change from Old Spring House Lane)



### Western Property Line (Buffer Facing Single-Family Residences)



#### **GEORGETOWN SQUARE** Concept/Vision



You Are Here









### **Rear of Townhomes**



### Rear of Townhomes



### Rear of Townhomes



### **Exterior Features**

- Elegant classical style elevations with brick, stone and siding variations available (per plan)
- Architecturally controlled color packages
- 8' front door
- Carriage style garage doors with doo