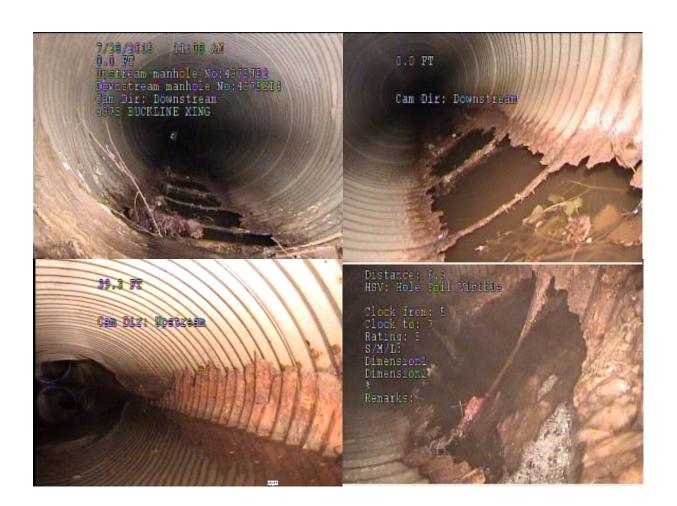

# <u>MEMORANDUM</u>

**To:** Mayor and City Council

From: David Elliott

**Date:** August 24, 2015

Subject: Approval of Funding for Stormwater Pipe Repairs at 4985

**Buckline Crossing.** 

#### **ITEM DESCRIPTION**

Approval of Funding for Stormwater Pipe Repairs at 4985 Buckline Crossing. Estimate for the rehabilitation is \$109,813.88, which includes a 10% contingency.

#### **BACKGROUND**

Needed repairs located after resident complaint of sink hole. Repair schedule expedited to address public hazard.