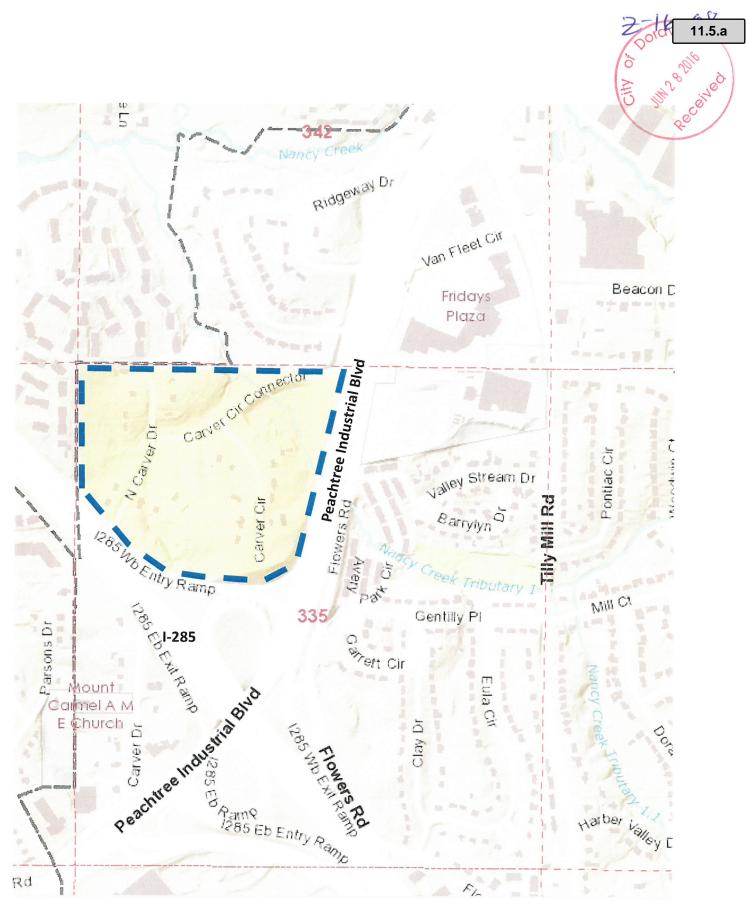

#### ORDINANCE (ID # 1601)

Z-16-08 for Carver Hills Neighborhood (outside of I-285) APPLICANT: Century Communities of Georgia, LLC. REQUEST: Applicant seeks to rezone 34 properties in the Carver Hills Neighborhood from the R-1 (Single-family Residential) district and the O-I (Office/Institutional) district to the Livable Community Code Special District (SD-2), subdistricts T-3 and T-4 for a new residential development comprised of detached single-family homes and townhomes.

#### Case # Z-16-08

**APPLICANT**: Century Communities of Georgia, LLC.

**REQUEST**: Applicant seeks to rezone 34 properties in the Carver Hills Neighborhood (outside of I-285) from the R-1 (Single-family Residential) district and the O-I (Office/Institutional) district to the Livable Community Code Special District (SD-2), sub-districts T-3 and T-4 for a new residential development comprised of detached single-family homes and townhomes. **ADDRESSES:** 

- <u>Carver Circle</u>: 2550, 4150, 4160, 4161, 4170, 4171, 4180, 4181, 4191, 4192, 4197, 4204, 4209, and 4189, 4217, 4218; and
- North Carver Drive: 4046, 4169, 4174, 4181, 4188, 4191, 4198, 4199, 4208, 4209, 4218, 4221, 4226, 4233, 4236, 4243, 4244, and the property described as: All that tract or parcel of land lying and being within Land Lot 335 of the 18th District of Dekalb County, Georgia, and being more particularly described as follows: Beginning at a point where the Easterly Right of Way line of North Carver Drive (60'R/W) intersects the Northeastern Right of Way line of Interstate 285. Said point also being the terminus of said Easterly Right of Way line of North Carver Drive. Said point also being located 236.02' left of construction centerline station 71+97.49 said Interstate 285. From the Point of Beginning thus established; depart said Easterly Right of Way line of North Carver Drive along said Northeastern Right of Way line of Interstate 285, South 75°19'42" East, a distance of 29.57 feet to a point; thence continuing along said Right of Way, South 08°55'47" East for a distance of 95.86 feet to a point; thence continuing along said Right of Way, South 84°47'37" East for a distance of 394.95 feet to a point; thence continuing along said Right of Way, South 02°03'58" East for a distance of 49.60 feet to a point; thence continuing along said Right of Way, South 84°52'16" West for a distance of 99.98 feet to a point; said point being the Northwesterly corner of land owned by James B. Evans and being 366.75' left of said construction centerline of Interstate 285 station 75+66.90; thence departing said Right of Way line of Interstate 285, North 03°34'21" West for a distance of 47.70 feet to a point; thence North 84°47'37" West for a distance of 311.17 feet to a point; thence North 08°55'47" West for a distance of 98.36 feet to a point; thence North 75°19'42" West for a distance of 18.22 feet to a point; thence 20.08 feet along the arc of a curve to the right, said curve having a radius of 335.00 feet and being subtended by a chord of North 19°37'52" East, 20.08 feet to a point of intersection of said Northeasterly Right of Way line of Interstate 285 and the Easterly Right of Way line of North Carver Drive and the Point of Beginning. Containing 14,374 square feet or 0.330 Acres.

# **Z-16-08**

Applicant seeks to rezone 34 properties in the Carver Hills Neighborhood (outside of I-285) from the R-1 (Single-family Residential) district and the O-I (Office/Institutional) zoning district to the Livable Community Code Special District (SD-2), sub-districts T-3 and T-4, for a new residential development comprised of detached single-family homes and townhomes spanning approximately 36 acres.