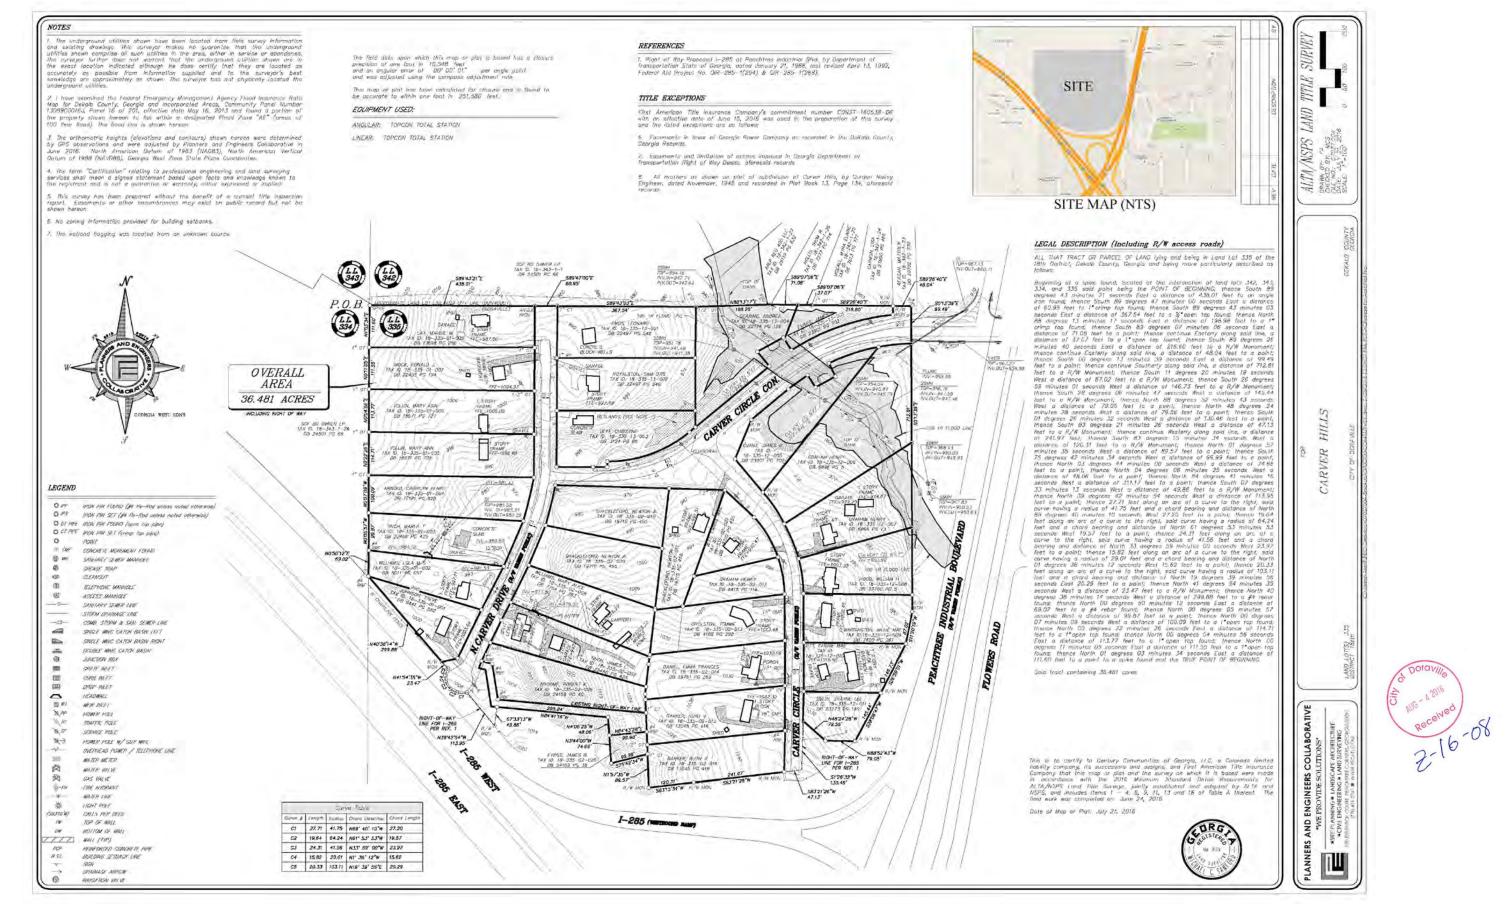

- <u>Carver Circle</u>: 2550, 4150, 4160, 4161, 4170, 4171, 4180, 4181, 4191, 4192, 4197, 4204, 4209, and 4189, 4217, 4218; and
- North Carver Drive: 4046, 4169, 4174, 4181, 4188, 4191, 4198, 4199, 4208, 4209, 4218, 4221, 4226, 4233, 4236, 4243, 4244, and the property described as: All that tract or parcel of land lying and being within Land Lot 335 of the 18th District of Dekalb County, Georgia, and being more particularly described as follows: Beginning at a point where the Easterly Right of Way line of North Carver Drive (60'R/W) intersects the Northeastern Right of Way line of Interstate 285. Said point also being the terminus of said Easterly Right of Way line of North Carver Drive. Said point also being located 236.02' left of construction centerline station 71+97.49 said Interstate 285. From the Point of Beginning thus established; depart said Easterly Right of Way line of North Carver Drive along said Northeastern Right of Way line of Interstate 285, South 75°19'42" East, a distance of 29.57 feet to a point; thence continuing along said Right of Way, South 08°55'47" East for a distance of 95.86 feet to a point; thence continuing along said Right of Way, South 84°47'37" East for a distance of 394.95 feet to a point; thence continuing along said Right of Way, South 02°03'58" East for a distance of 49.60 feet to a point; thence continuing along said Right of Way, South 84°52'16" West for a distance of 99.98 feet to a point; said point being the Northwesterly corner of land owned by James B. Evans and being 366.75' left of said construction centerline of Interstate 285 station 75+66.90; thence departing said Right of Way line of Interstate 285, North 03°34'21" West for a distance of 47.70 feet to a point; thence North 84°47'37" West for a distance of 311.17 feet to a point; thence North 08°55'47" West for a distance of 98.36 feet to a point; thence North 75°19'42" West for a distance of 18.22 feet to a point; thence 20.08 feet along the arc of a curve to the right, said curve having a radius of 335.00 feet and being subtended by a chord of North 19°37'52" East, 20.08 feet to a point of intersection of said Northeasterly Right of Way line of Interstate 285 and the Easterly Right of Way line of North Carver Drive and the Point of Beginning. Containing 14,374 square feet or 0.330 Acres.

Enclosed please find the following:

1) Survey by Planners and Engineers Collaborative dated June 27, 2016, which includes the additional parcel;

2) Owner Authorization form from the seller; and

3) Legal description of the combined site including this parcel.