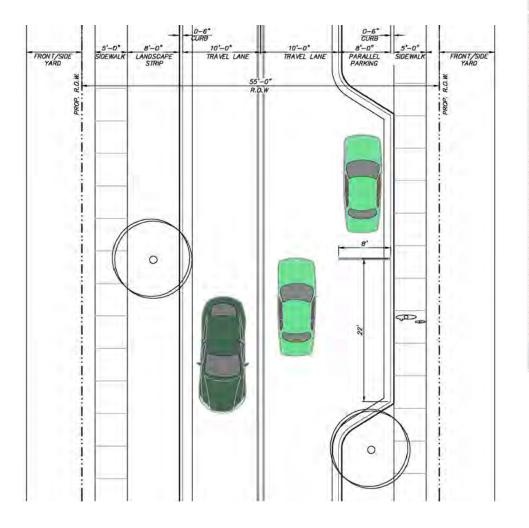

# **Z-16-08**

Applicant seeks to rezone 34 properties in the Carver Hills Neighborhood (outside of I-285) from the R-1 (Single-family Residential) district and the O-I (Office/Institutional) zoning district to the Livable Community Code Special District (SD-2), sub-districts T-3 and T-4, for a new residential development comprised of detached single-family homes and townhomes spanning approximately 36 acres.