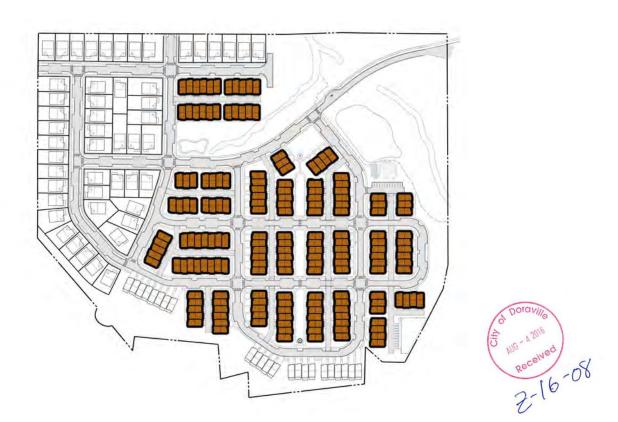

# **Z-16-08**

Applicant seeks to rezone 34 properties in the Carver Hills Neighborhood (outside of I-285) from the R-1 (Single-family Residential) district and the O-I (Office/Institutional) zoning district to the Livable Community Code Special District (SD-2), sub-districts T-3 and T-4, for a new residential development comprised of detached single-family homes and townhomes spanning approximately 36 acres.

| Doraville                                                                                                               | <b>REZONING APPLICATION</b>                          |
|-------------------------------------------------------------------------------------------------------------------------|------------------------------------------------------|
| Dispride Viblike Company its                                                                                            | Community Development Department                     |
| Diversity, Vitality, Community<br>REZONING # Z-16-08                                                                    | RECEIVED                                             |
| APPLICANT                                                                                                               | <b>CITY OF DORAVILLE</b>                             |
| Name: Century Communities of Georgia, LLC by Dentons US, LLP                                                            |                                                      |
| Mailing Address: 303 Peachtree Street, NE                                                                               | Suite/Unit # 5300                                    |
| E-mail: sharon.gay@dentons.com Daytime Phone: (40                                                                       |                                                      |
| PROPERTY OWNER                                                                                                          |                                                      |
| Name: See attached MULTIPLES PROPER                                                                                     | TIES                                                 |
|                                                                                                                         |                                                      |
| Mailing Address:                                                                                                        |                                                      |
| E-mail: Daytime Phone:                                                                                                  | Fax:                                                 |
| SUBJECT PROPERTY 34                                                                                                     |                                                      |
| Street Address: 33 parcels on Carver Drive & Carver Circle- See attached                                                | list                                                 |
|                                                                                                                         | Council District:                                    |
|                                                                                                                         | ategory: <u>SD-2</u> Acreage: <u>36</u>              |
| Future Land Use Character Area: Declining neighborhood/Neighborhood pre                                                 | eservation Within LCI Study Area: Yes No _X          |
| Application Submission Requirements (one copy of application materials                                                  | s & 3 copies of drawings if larger than 8 ½" x 11"). |
| SUBMIT ALL MATERIALS NOTED BELOW:                                                                                       |                                                      |
| X 1) Cover letter describing the request and the proposed use and the                                                   | e manors of operation:                               |
| <ul> <li>a. Proposed Use and Square Footage</li> <li>b. Business hours</li> </ul>                                       |                                                      |
| c. Services to be provided                                                                                              |                                                      |
| d. Total number of employees and job descriptions                                                                       |                                                      |
| <ul><li>e. Business manager experience</li><li>f. Sewage disposal method (e.g. information about private corr</li></ul> | nany hired to dispose of wasta). For automobile fuel |
| stations, proposed underground fuel tanks refueling method                                                              |                                                      |
| g. Uses on adjacent properties                                                                                          |                                                      |
| X 2) <u>"Standards" letter responding to each of the 14 criteria</u> . List each                                        |                                                      |
| X_3) Notarized property owner (or owner representative) authorization using the attached forms                          | on and applicant campaign contributions disclosure   |
| 4) Written Property Legal Description in metes and bounds on 8 ½"                                                       | x 11" piece of paper.                                |
| 5) Property Survey showing property lines, building footprints and p                                                    | parking layout.                                      |
| 4 6) <u>Full site plan, drawn-to-scale</u> (see site plan check list for requirem                                       | nents).                                              |
| <u>NIA</u> 7) <u>Floor plan, drawn-to-scale,</u> for proposed use for projects involving                                | g adaptive reuse or interior renovations (to scale); |
| X 8) Photographs of existing site. Renderings and/or building elevation                                                 | ons for new construction.                            |
| X_9) Additional information: may be required by the City based upon t                                                   | the initial application meeting with staff.          |
| 10 <u>CD or thumbdrive</u> of drawings submitted in digital <u>PDF</u> format.                                          |                                                      |