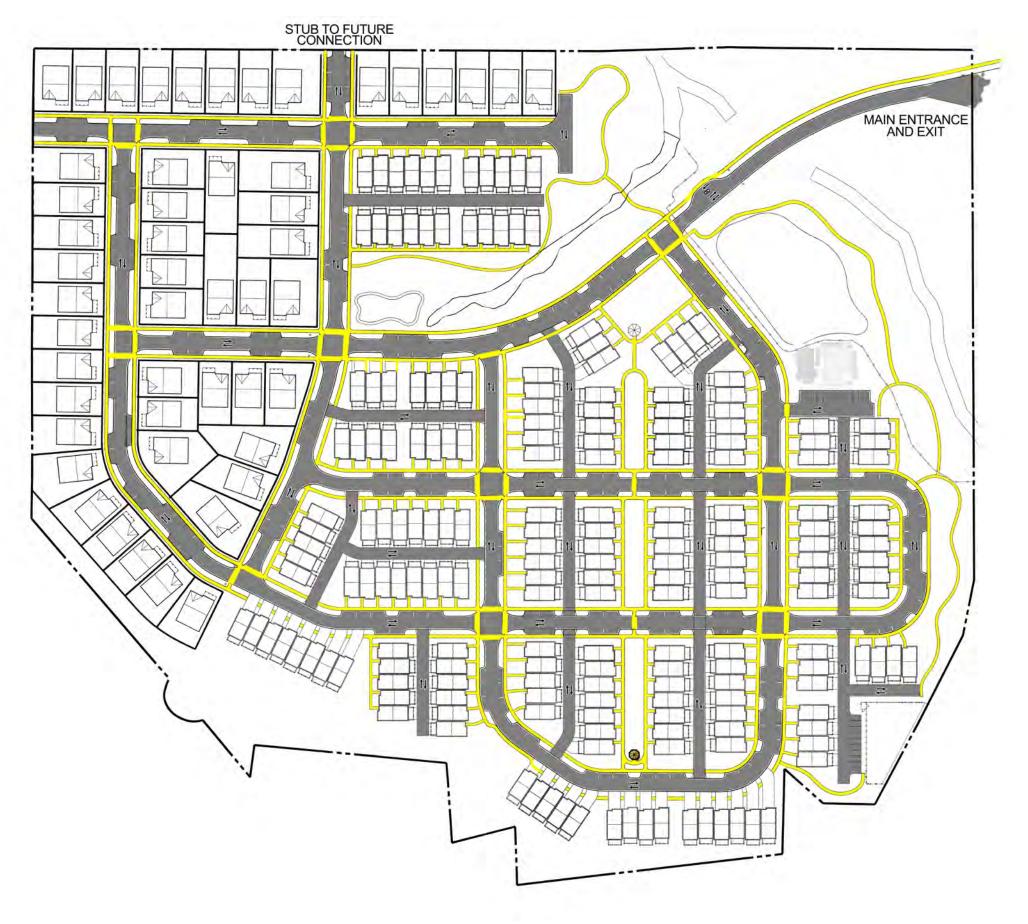

#### ORDINANCE (ID # 1601)

Z-16-08 for Carver Hills Neighborhood (outside of I-285) APPLICANT: Century Communities of Georgia, LLC. REQUEST: Applicant seeks to rezone 34 properties in the Carver Hills Neighborhood from the R-1 (Single-family Residential) district and the O-I (Office/Institutional) district to the Livable Community Code Special District (SD-2), subdistricts T-3 and T-4 for a new residential development comprised of detached single-family homes and townhomes.

#### Case # Z-16-08

**APPLICANT**: Century Communities of Georgia, LLC.

**REQUEST**: Applicant seeks to rezone 34 properties in the Carver Hills Neighborhood (outside of I-285) from the R-1 (Single-family Residential) district and the O-I (Office/Institutional) district to the Livable Community Code Special District (SD-2), sub-districts T-3 and T-4 for a new residential development comprised of detached single-family homes and townhomes. **ADDRESSES:** 

# **Z-16-08**

Applicant seeks to rezone 34 properties in the Carver Hills Neighborhood (outside of I-285) from the R-1 (Single-family Residential) district and the O-I (Office/Institutional) zoning district to the Livable Community Code Special District (SD-2), sub-districts T-3 and T-4, for a new residential development comprised of detached single-family homes and townhomes spanning approximately 36 acres.