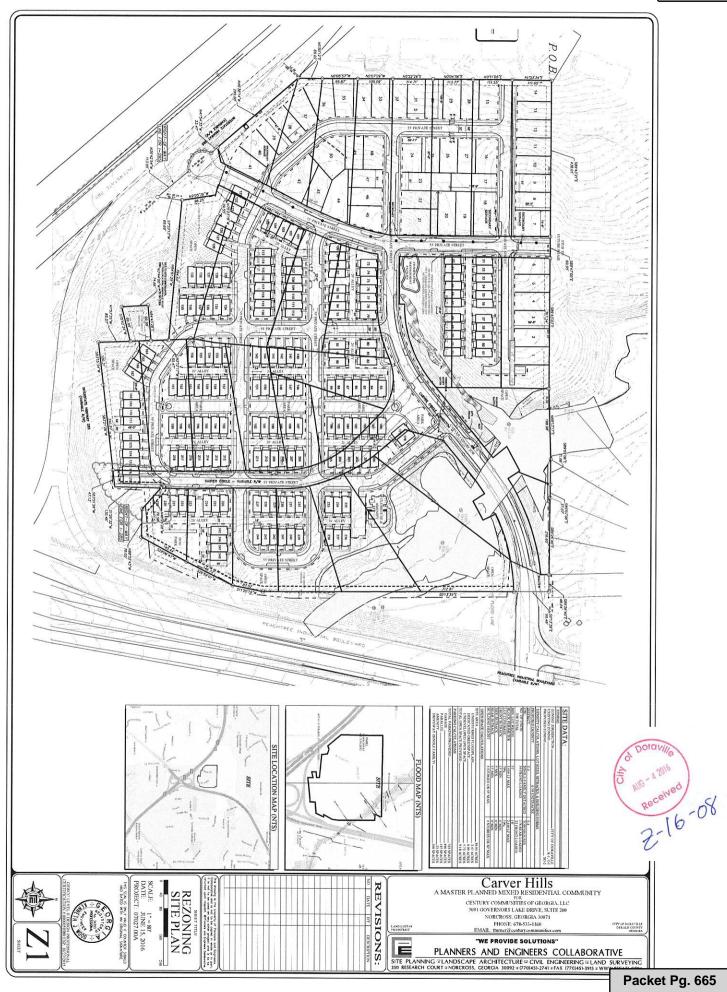

#### ORDINANCE (ID # 1601)

Z-16-08 for Carver Hills Neighborhood (outside of I-285) APPLICANT: Century Communities of Georgia, LLC. REQUEST: Applicant seeks to rezone 34 properties in the Carver Hills Neighborhood from the R-1 (Single-family Residential) district and the O-I (Office/Institutional) district to the Livable Community Code Special District (SD-2), subdistricts T-3 and T-4 for a new residential development comprised of detached single-family homes and townhomes.

#### Case # Z-16-08

**APPLICANT**: Century Communities of Georgia, LLC.

**REQUEST**: Applicant seeks to rezone 34 properties in the Carver Hills Neighborhood (outside of I-285) from the R-1 (Single-family Residential) district and the O-I (Office/Institutional) district to the Livable Community Code Special District (SD-2), sub-districts T-3 and T-4 for a new residential development comprised of detached single-family homes and townhomes. **ADDRESSES:** 

#### Z-16-08 FOR CARVER HILLS NEIGHBORHOOD (OUTSIDE OF I-285) APPLICANT: CENTURY COMMUNITIES OF GEORGIA, LLC. REQUEST: APPLICANT SEEKS TO REZONE 34 PROPERTIES IN THE CARVER HILLS NEIGHBORHOOD FROM THE R-1 (SINGLE-FAMILY RESIDENTIAL) DISTRICT AND THE O-I (OFFICE/INSTITUTIONAL) DISTRICT TO THE LIVABLE COMMUNITY CODE SPECIAL DISTRICT (SD-2), SUB-DISTRICTS T-3 AND T-4 FOR A NEW RESIDENTIAL DEVELOPMENT COMPRISED OF DETACHED SINGLE-FAMILY HOMES AND TOWNHOMES.

# **Z-16-08**

Applicant seeks to rezone 34 properties in the Carver Hills Neighborhood (outside of I-285) from the R-1 (Single-family Residential) district and the O-I (Office/Institutional) zoning district to the Livable Community Code Special District (SD-2), sub-districts T-3 and T-4, for a new residential development comprised of detached single-family homes and townhomes spanning approximately 36 acres.