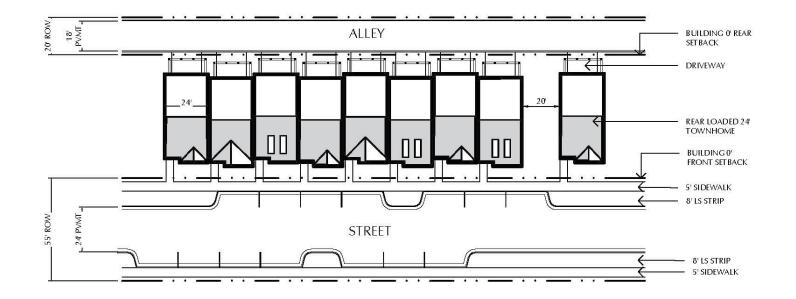

#### ORDINANCE (ID # 1601)

Z-16-08 for Carver Hills Neighborhood (outside of I-285) APPLICANT: Century Communities of Georgia, LLC. REQUEST: Applicant seeks to rezone 34 properties in the Carver Hills Neighborhood from the R-1 (Single-family Residential) district and the O-I (Office/Institutional) district to the Livable Community Code Special District (SD-2), subdistricts T-3 and T-4 for a new residential development comprised of detached single-family homes and townhomes.

#### Case # Z-16-08

**APPLICANT**: Century Communities of Georgia, LLC.

**REQUEST**: Applicant seeks to rezone 34 properties in the Carver Hills Neighborhood (outside of I-285) from the R-1 (Single-family Residential) district and the O-I (Office/Institutional) district to the Livable Community Code Special District (SD-2), sub-districts T-3 and T-4 for a new residential development comprised of detached single-family homes and townhomes. **ADDRESSES:** 

# **Z-16-08**

Applicant seeks to rezone 34 properties in the Carver Hills Neighborhood (outside of I-285) from the R-1 (Single-family Residential) district and the O-I (Office/Institutional) zoning district to the Livable Community Code Special District (SD-2), sub-districts T-3 and T-4, for a new residential development comprised of detached single-family homes and townhomes spanning approximately 36 acres.