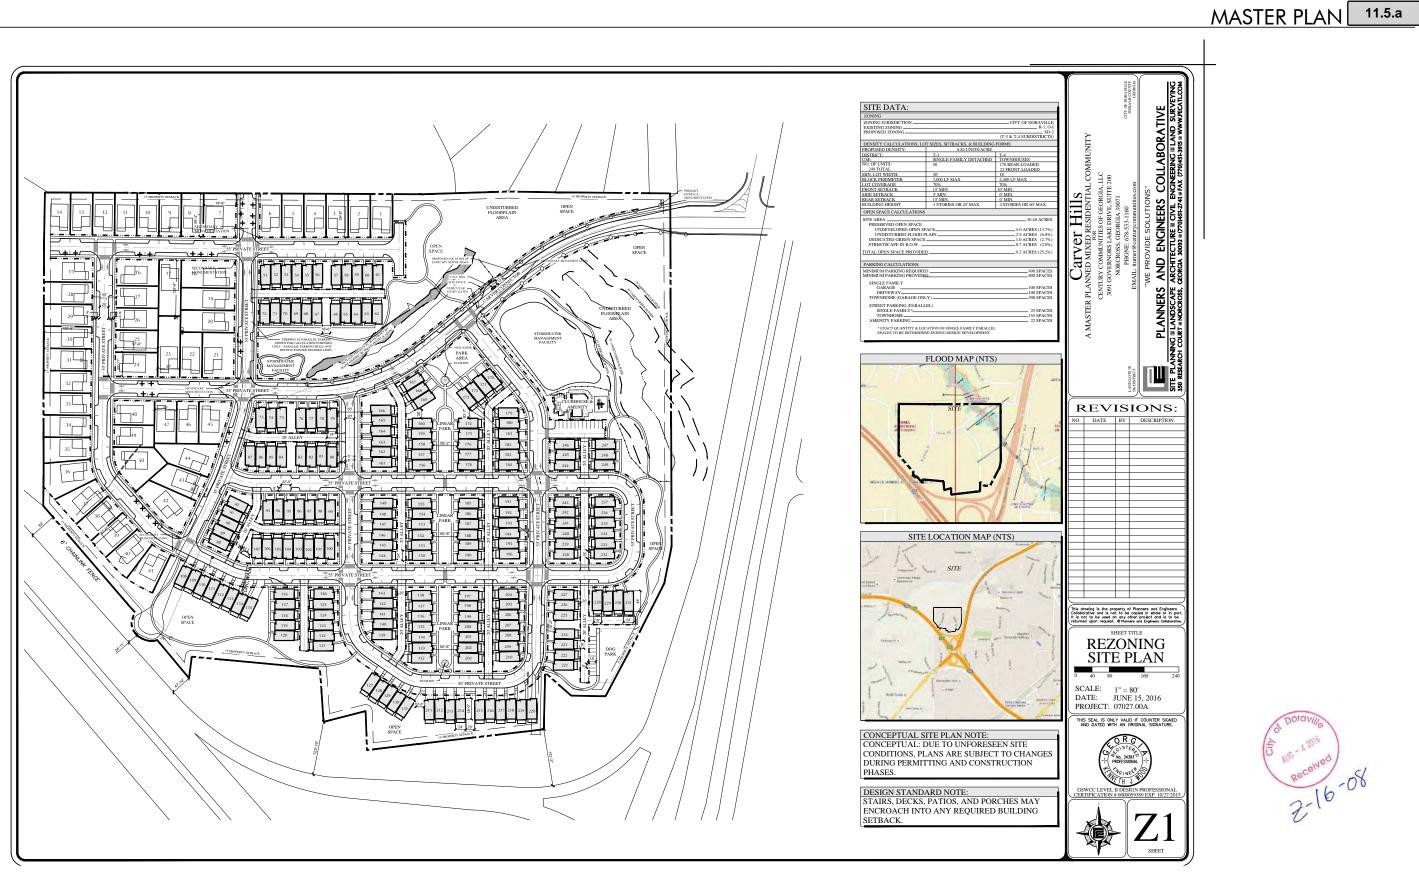

#### ORDINANCE (ID # 1601)

Z-16-08 for Carver Hills Neighborhood (outside of I-285) APPLICANT: Century Communities of Georgia, LLC. REQUEST: Applicant seeks to rezone 34 properties in the Carver Hills Neighborhood from the R-1 (Single-family Residential) district and the O-I (Office/Institutional) district to the Livable Community Code Special District (SD-2), subdistricts T-3 and T-4 for a new residential development comprised of detached single-family homes and townhomes.

#### Case # Z-16-08

**APPLICANT**: Century Communities of Georgia, LLC.

**REQUEST**: Applicant seeks to rezone 34 properties in the Carver Hills Neighborhood (outside of I-285) from the R-1 (Single-family Residential) district and the O-I (Office/Institutional) district to the Livable Community Code Special District (SD-2), sub-districts T-3 and T-4 for a new residential development comprised of detached single-family homes and townhomes. **ADDRESSES:** 

#### Z-16-08 FOR CARVER HILLS NEIGHBORHOOD (OUTSIDE OF I-285) APPLICANT: CENTURY COMMUNITIES OF GEORGIA, LLC. REQUEST: APPLICANT SEEKS TO REZONE 34 PROPERTIES IN THE CARVER HILLS NEIGHBORHOOD FROM THE R-1 (SINGLE-FAMILY RESIDENTIAL) DISTRICT AND THE O-I (OFFICE/INSTITUTIONAL) DISTRICT TO THE LIVABLE COMMUNITY CODE SPECIAL DISTRICT (SD-2), SUB-DISTRICTS T-3 AND T-4 FOR A NEW RESIDENTIAL DEVELOPMENT COMPRISED OF DETACHED SINGLE-FAMILY HOMES AND TOWNHOMES.

# **Z-16-08**

Applicant seeks to rezone 34 properties in the Carver Hills Neighborhood (outside of I-285) from the R-1 (Single-family Residential) district and the O-I (Office/Institutional) zoning district to the Livable Community Code Special District (SD-2), sub-districts T-3 and T-4, for a new residential development comprised of detached single-family homes and townhomes spanning approximately 36 acres.