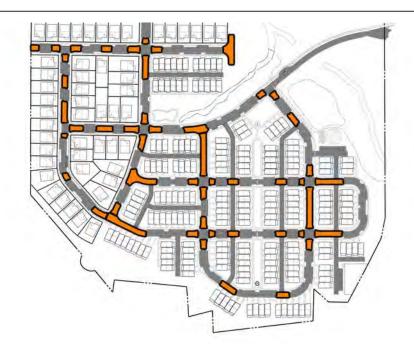

#### ORDINANCE (ID # 1601)

Z-16-08 for Carver Hills Neighborhood (outside of I-285) APPLICANT: Century Communities of Georgia, LLC. REQUEST: Applicant seeks to rezone 34 properties in the Carver Hills Neighborhood from the R-1 (Single-family Residential) district and the O-I (Office/Institutional) district to the Livable Community Code Special District (SD-2), subdistricts T-3 and T-4 for a new residential development comprised of detached single-family homes and townhomes.

# **Z-16-08**

Applicant seeks to rezone 34 properties in the Carver Hills Neighborhood (outside of I-285) from the R-1 (Single-family Residential) district and the O-I (Office/Institutional) zoning district to the Livable Community Code Special District (SD-2), sub-districts T-3 and T-4, for a new residential development comprised of detached single-family homes and townhomes spanning approximately 36 acres.