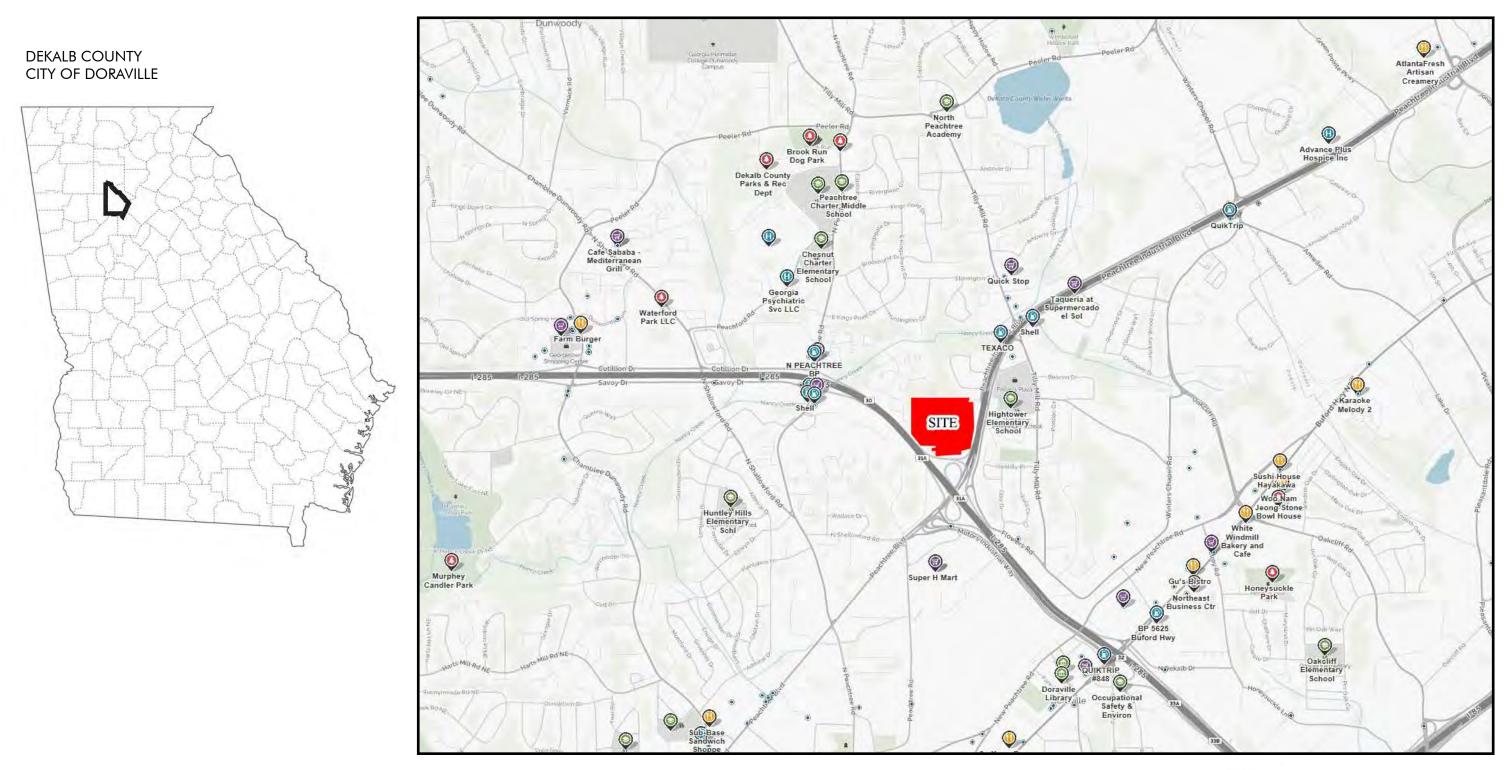

Dear Enrique:

After the above-referenced application was filed, the Applicant entered into a contract to purchase an additional parcel to be included in the residential development. The .330-acre parcel is located on the southern boundary of the property and abuts the eastern edge of North Carver Drive. Accordingly, we wish to amend the application to include this additional acreage.

This parcel will be added to the buffer between the development and I-285. Consequently, there is no change in the site plan other than to expand the buffer on the southern boundary.

Please let me know if you have any questions.