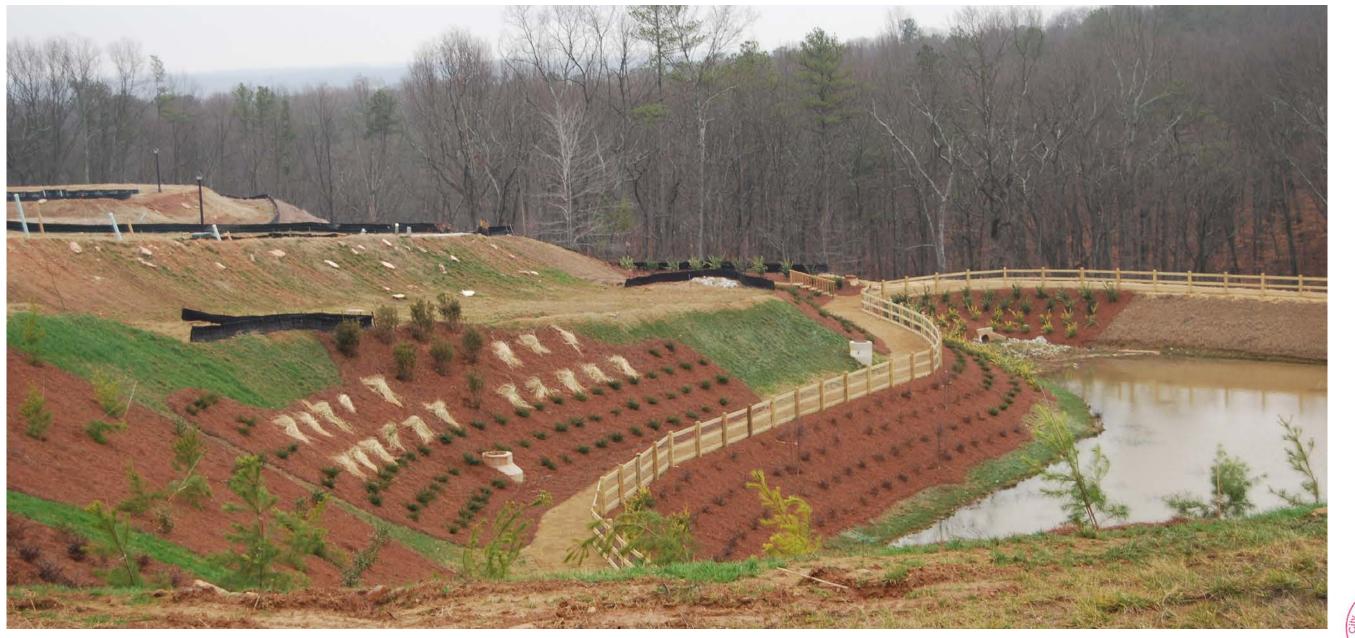

This parcel will be added to the buffer between the development and I-285. Consequently, there is no change in the site plan other than to expand the buffer on the southern boundary.

Please let me know if you have any questions.