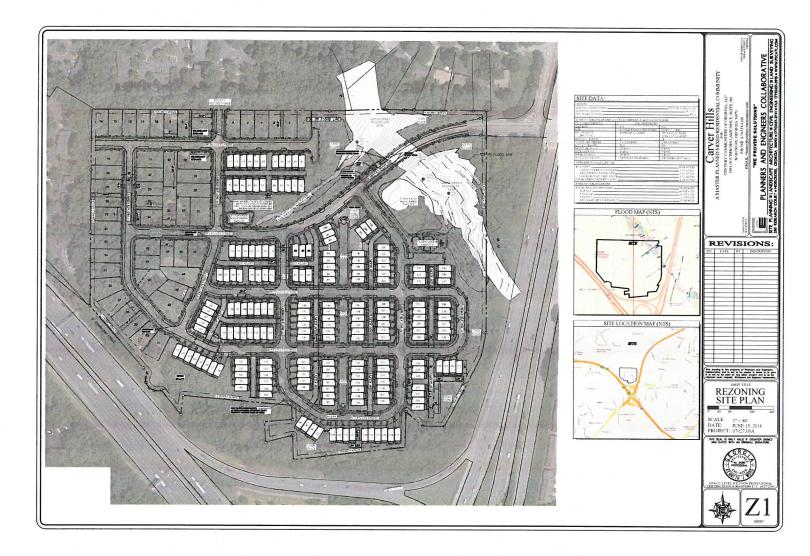

Enclosed please find the following:

1) Survey by Planners and Engineers Collaborative dated June 27, 2016, which includes the additional parcel;

2) Owner Authorization form from the seller; and

3) Legal description of the combined site including this parcel.

This parcel will be added to the buffer between the development and I-285. Consequently, there is no change in the site plan other than to expand the buffer on the southern boundary.

Please let me know if you have any questions.