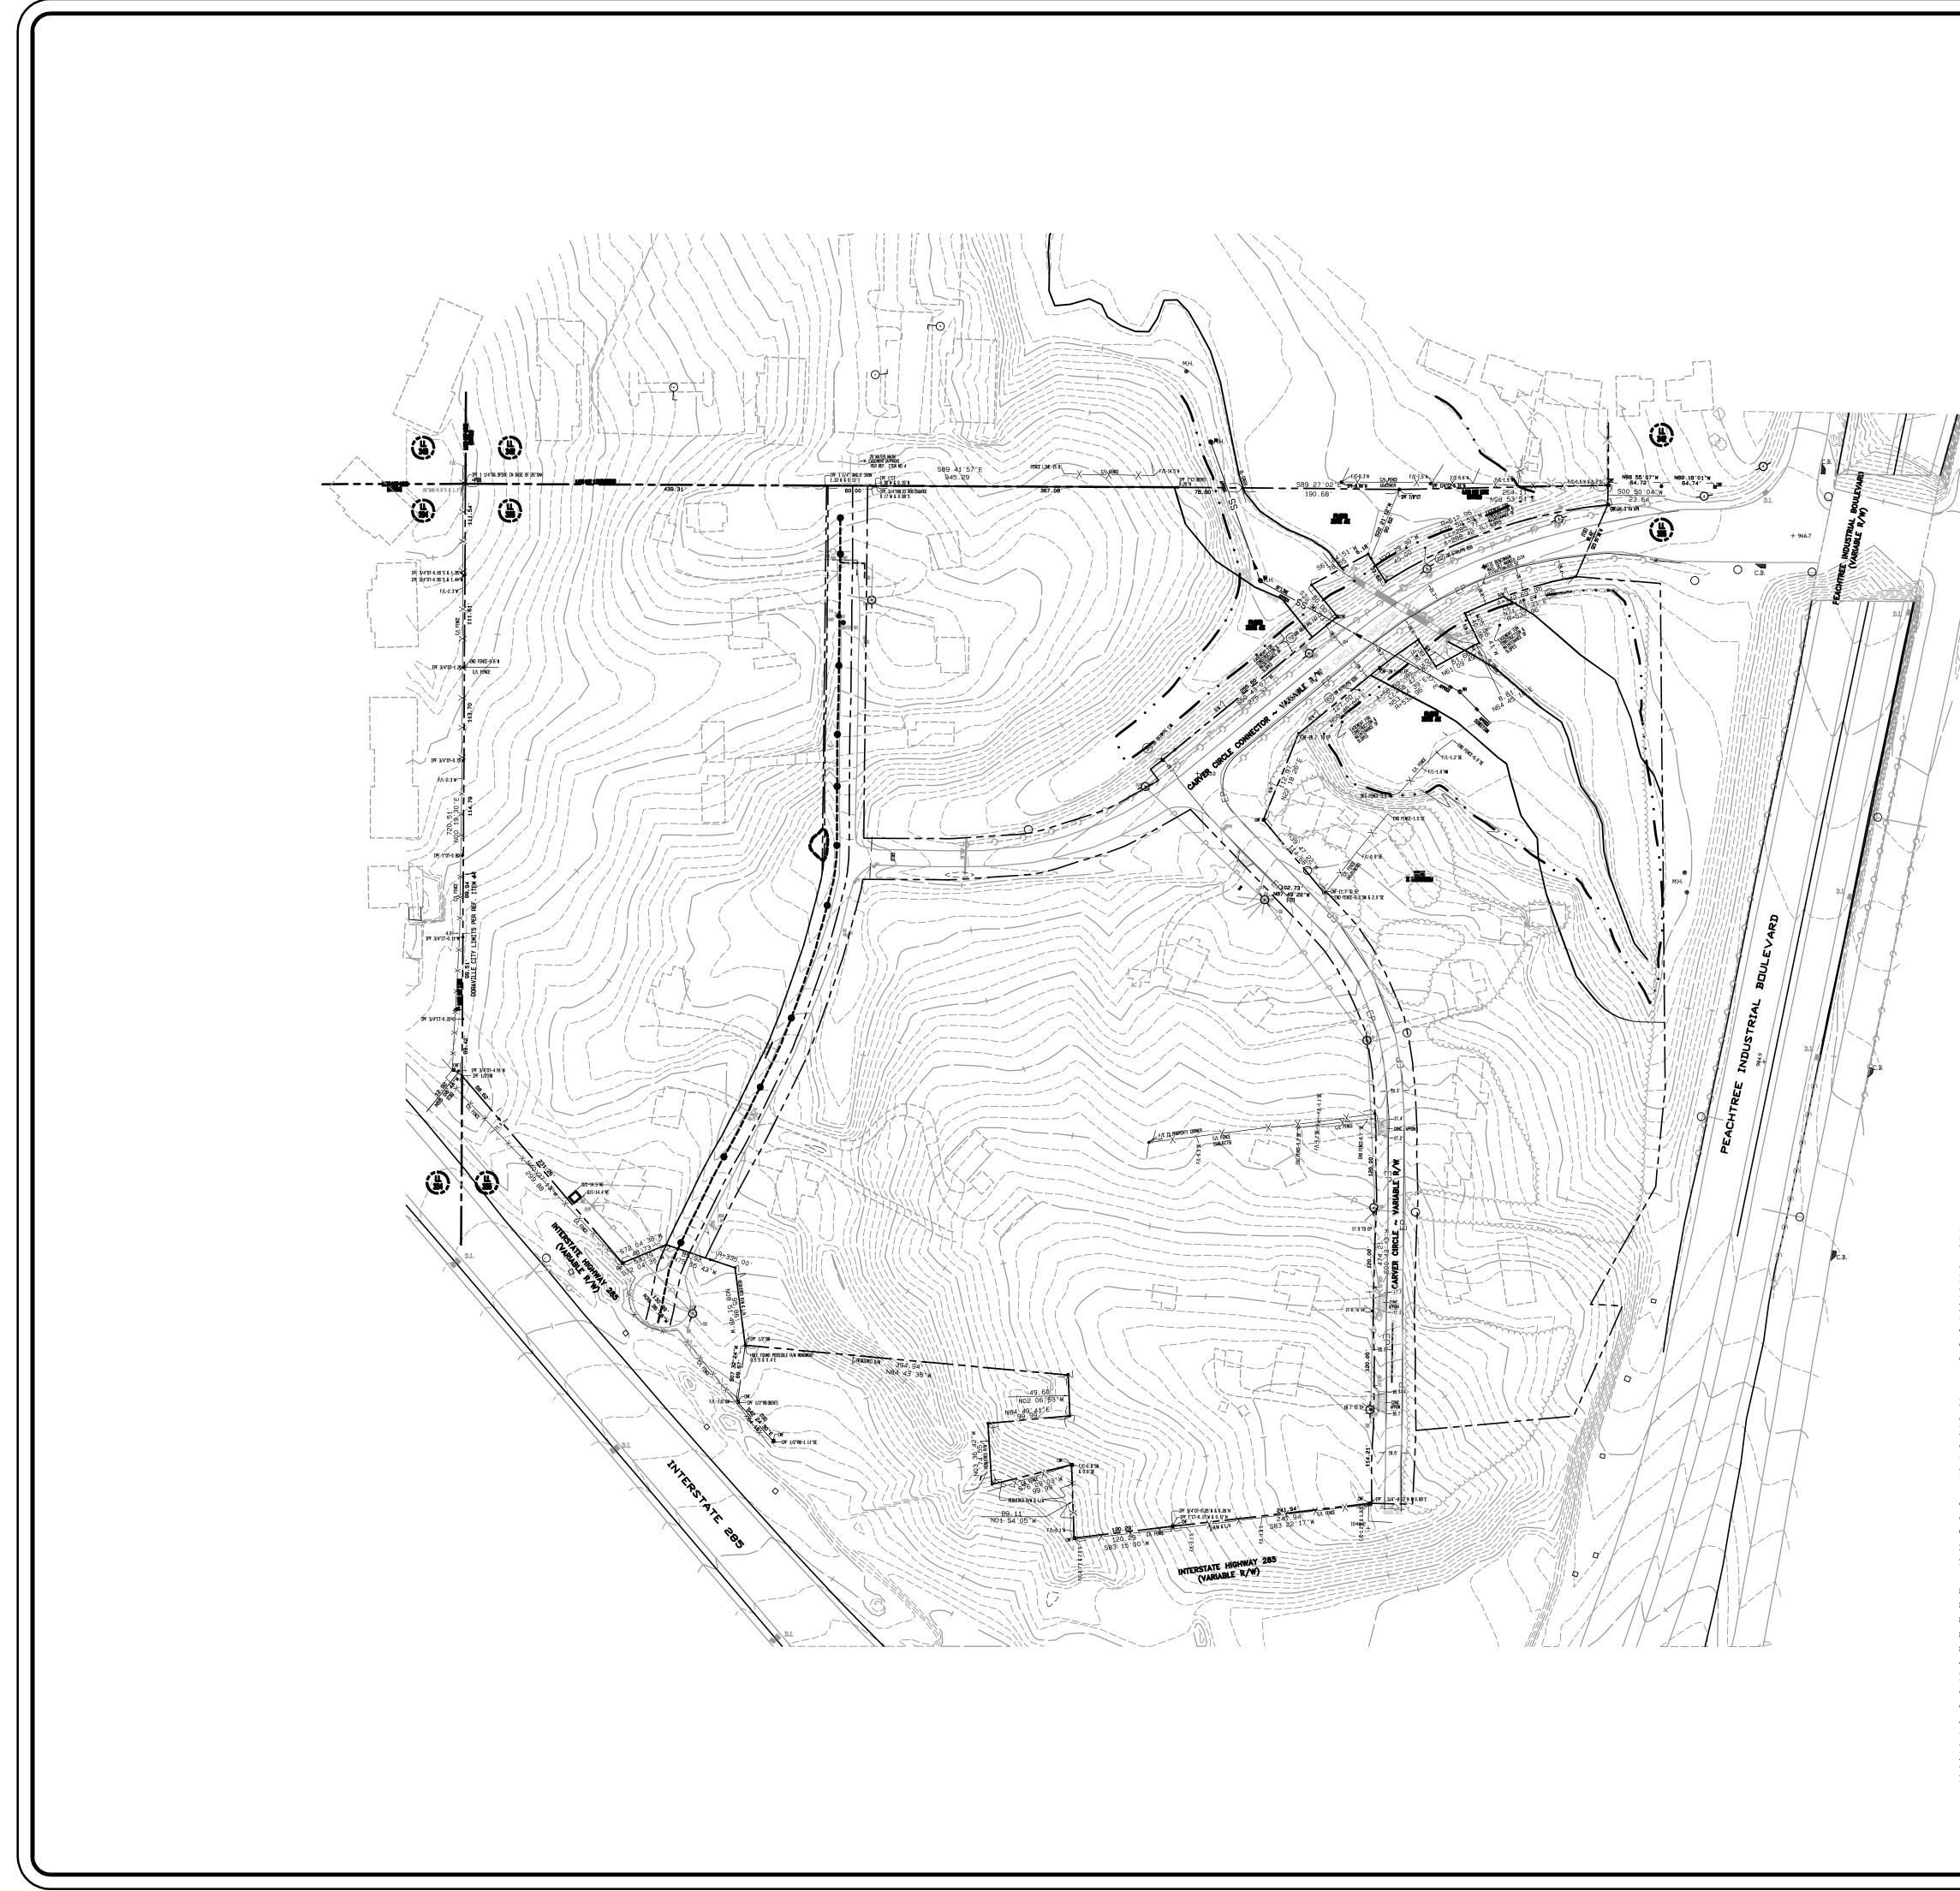

- <u>Carver Circle</u>: 2550, 4150, 4160, 4161, 4170, 4171, 4180, 4181, 4191, 4192, 4197, 4204, 4209, and 4189, 4217, 4218; and
- North Carver Drive: 4046, 4169, 4174, 4181, 4188, 4191, 4198, 4199, 4208, 4209, 4218, 4221, 4226, 4233, 4236, 4243, 4244, and the property described as: All that tract or parcel of land lying and being within Land Lot 335 of the 18th District of Dekalb County, Georgia, and being more particularly described as follows: Beginning at a point where the Easterly Right of Way line of North Carver Drive (60'R/W) intersects the Northeastern Right of Way line of Interstate 285. Said point also being the terminus of said Easterly Right of Way line of North Carver Drive. Said point also being located 236.02' left of construction centerline station 71+97.49 said Interstate 285. From the Point of Beginning thus established; depart said Easterly Right of Way line of North Carver Drive along said Northeastern Right of Way line of Interstate 285, South 75°19'42" East, a distance of 29.57 feet to a point; thence continuing along said Right of Way, South 08°55'47" East for a distance of 95.86 feet to a point; thence continuing along said Right of Way, South 84°47'37" East for a distance of 394.95 feet to a point; thence continuing along said Right of Way, South 02°03'58" East for a distance of 49.60 feet to a point; thence continuing along said Right of Way, South 84°52'16" West for a distance of 99.98 feet to a point; said point being the Northwesterly corner of land owned by James B. Evans and being 366.75' left of said construction centerline of Interstate 285 station 75+66.90; thence departing said Right of Way line of Interstate 285, North 03°34'21" West for a distance of 47.70 feet to a point; thence North 84°47'37" West for a distance of 311.17 feet to a point; thence North 08°55'47" West for a distance of 98.36 feet to a point; thence North 75°19'42" West for a distance of 18.22 feet to a point; thence 20.08 feet along the arc of a curve to the right, said curve having a radius of 335.00 feet and being subtended by a chord of North 19°37'52" East, 20.08 feet to a point of intersection of said Northeasterly Right of Way line of Interstate 285 and the Easterly Right of Way line of North Carver Drive and the Point of Beginning. Containing 14,374 square feet or 0.330 Acres.

Enclosed please find the following:

1) Survey by Planners and Engineers Collaborative dated June 27, 2016, which includes the additional parcel;

2) Owner Authorization form from the seller; and

3) Legal description of the combined site including this parcel.

This parcel will be added to the buffer between the development and I-285. Consequently, there is no change in the site plan other than to expand the buffer on the southern boundary.

Please let me know if you have any questions.