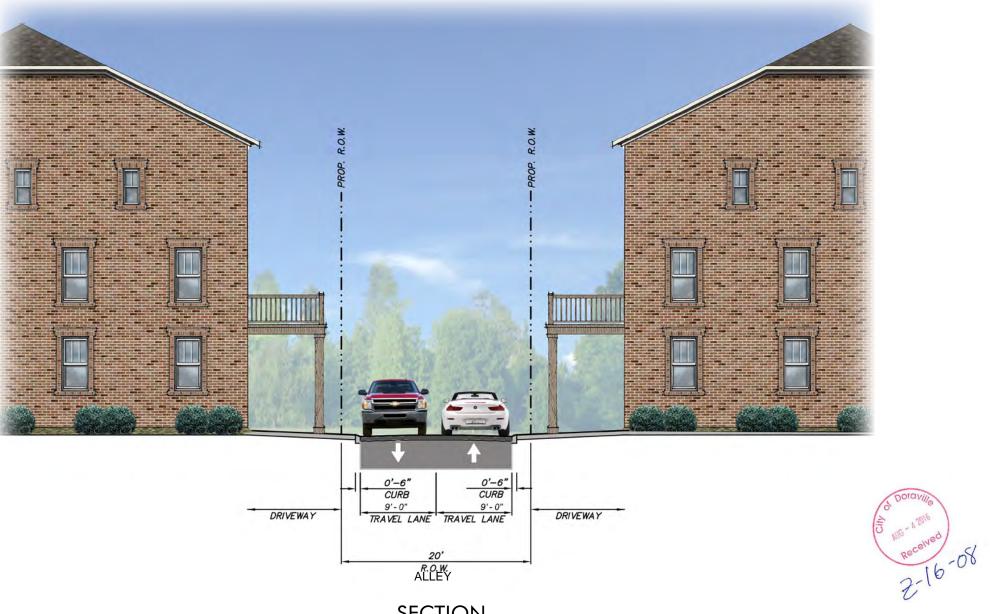

# **Z-16-08**

Applicant seeks to rezone 34 properties in the Carver Hills Neighborhood (outside of I-285) from the R-1 (Single-family Residential) district and the O-I (Office/Institutional) zoning district to the Livable Community Code Special District (SD-2), sub-districts T-3 and T-4, for a new residential development comprised of detached single-family homes and townhomes spanning approximately 36 acres.