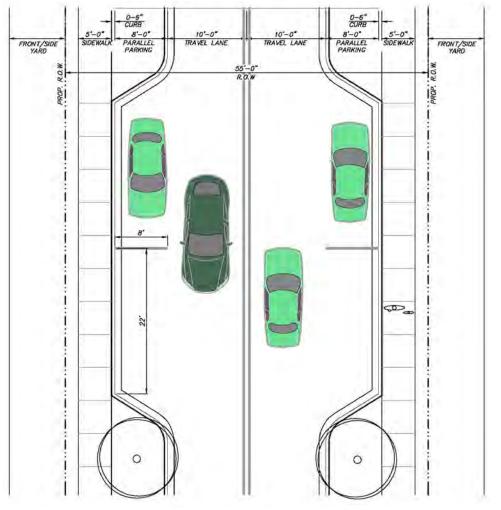

# **Z-16-08**

Applicant seeks to rezone 34 properties in the Carver Hills Neighborhood (outside of I-285) from the R-1 (Single-family Residential) district and the O-I (Office/Institutional) zoning district to the Livable Community Code Special District (SD-2), sub-districts T-3 and T-4, for a new residential development comprised of detached single-family homes and townhomes spanning approximately 36 acres.