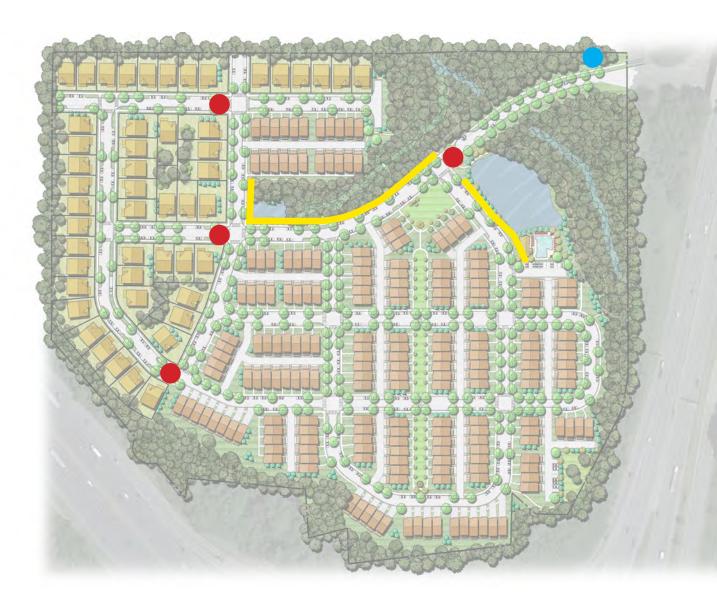

# **Z-16-08**

Applicant seeks to rezone 34 properties in the Carver Hills Neighborhood (outside of I-285) from the R-1 (Single-family Residential) district and the O-I (Office/Institutional) zoning district to the Livable Community Code Special District (SD-2), sub-districts T-3 and T-4, for a new residential development comprised of detached single-family homes and townhomes spanning approximately 36 acres.