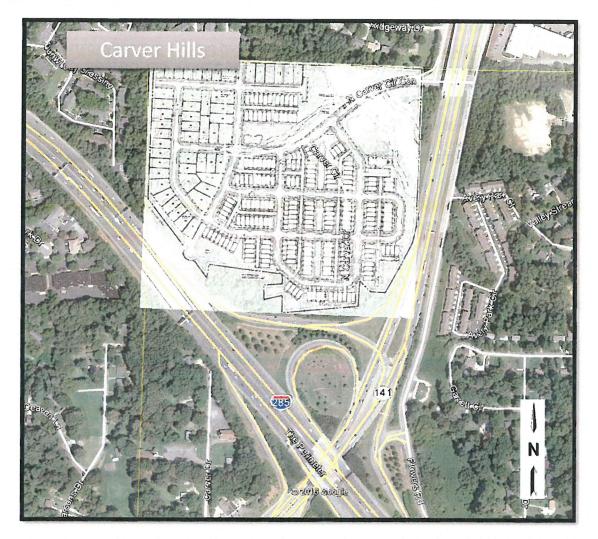

#### ORDINANCE (ID # 1601)

Z-16-08 for Carver Hills Neighborhood (outside of I-285) APPLICANT: Century Communities of Georgia, LLC. REQUEST: Applicant seeks to rezone 34 properties in the Carver Hills Neighborhood from the R-1 (Single-family Residential) district and the O-I (Office/Institutional) district to the Livable Community Code Special District (SD-2), subdistricts T-3 and T-4 for a new residential development comprised of detached single-family homes and townhomes.

#### Case # Z-16-08

**APPLICANT**: Century Communities of Georgia, LLC.

**REQUEST**: Applicant seeks to rezone 34 properties in the Carver Hills Neighborhood (outside of I-285) from the R-1 (Single-family Residential) district and the O-I (Office/Institutional) district to the Livable Community Code Special District (SD-2), sub-districts T-3 and T-4 for a new residential development comprised of detached single-family homes and townhomes. **ADDRESSES:** 

# **Z-16-08**

Applicant seeks to rezone 34 properties in the Carver Hills Neighborhood (outside of I-285) from the R-1 (Single-family Residential) district and the O-I (Office/Institutional) zoning district to the Livable Community Code Special District (SD-2), sub-districts T-3 and T-4, for a new residential development comprised of detached single-family homes and townhomes spanning approximately 36 acres.