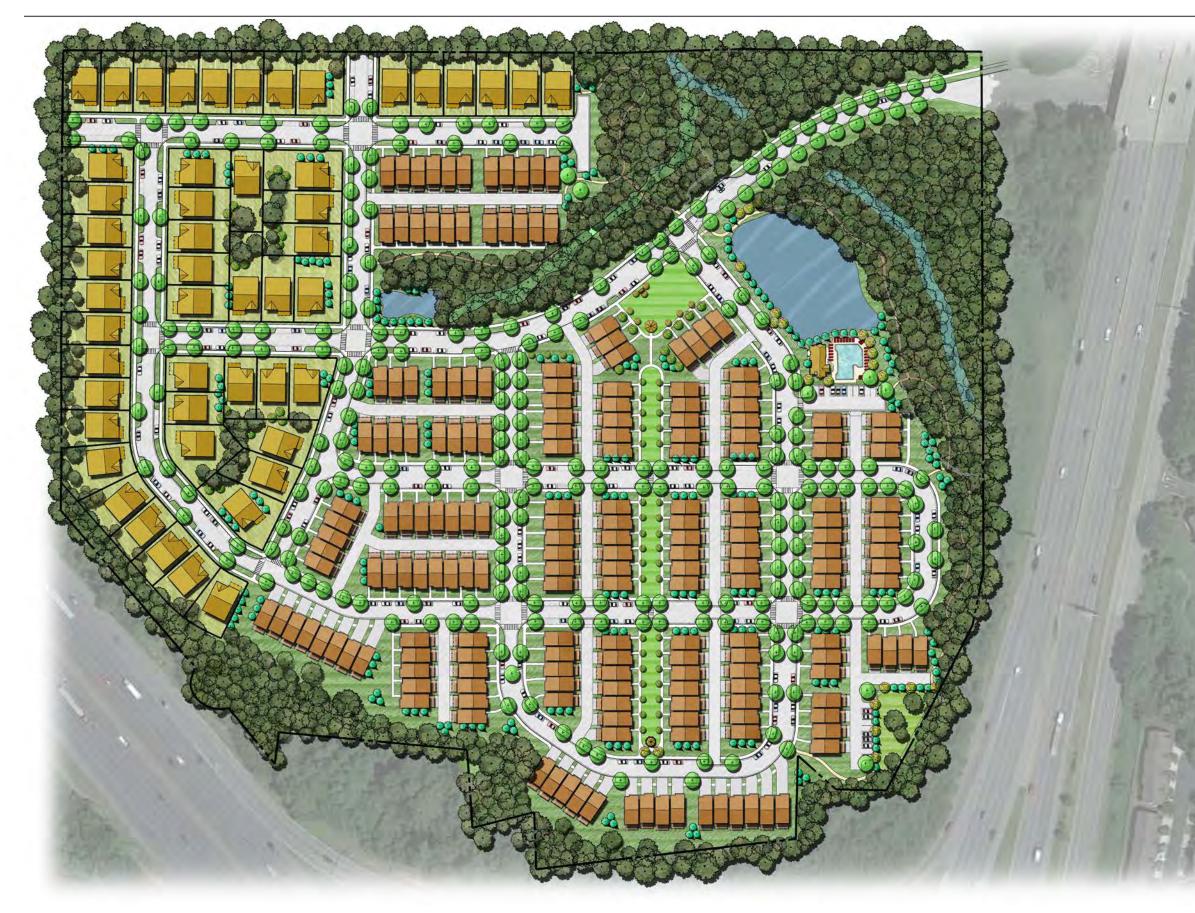

#### ORDINANCE (ID # 1601)

Z-16-08 for Carver Hills Neighborhood (outside of I-285) APPLICANT: Century Communities of Georgia, LLC. REQUEST: Applicant seeks to rezone 34 properties in the Carver Hills Neighborhood from the R-1 (Single-family Residential) district and the O-I (Office/Institutional) district to the Livable Community Code Special District (SD-2), subdistricts T-3 and T-4 for a new residential development comprised of detached single-family homes and townhomes.

#### Case # Z-16-08

**APPLICANT**: Century Communities of Georgia, LLC.

**REQUEST**: Applicant seeks to rezone 34 properties in the Carver Hills Neighborhood (outside of I-285) from the R-1 (Single-family Residential) district and the O-I (Office/Institutional) district to the Livable Community Code Special District (SD-2), sub-districts T-3 and T-4 for a new residential development comprised of detached single-family homes and townhomes. **ADDRESSES:** 

# **Z-16-08**

Applicant seeks to rezone 34 properties in the Carver Hills Neighborhood (outside of I-285) from the R-1 (Single-family Residential) district and the O-I (Office/Institutional) zoning district to the Livable Community Code Special District (SD-2), sub-districts T-3 and T-4, for a new residential development comprised of detached single-family homes and townhomes spanning approximately 36 acres.