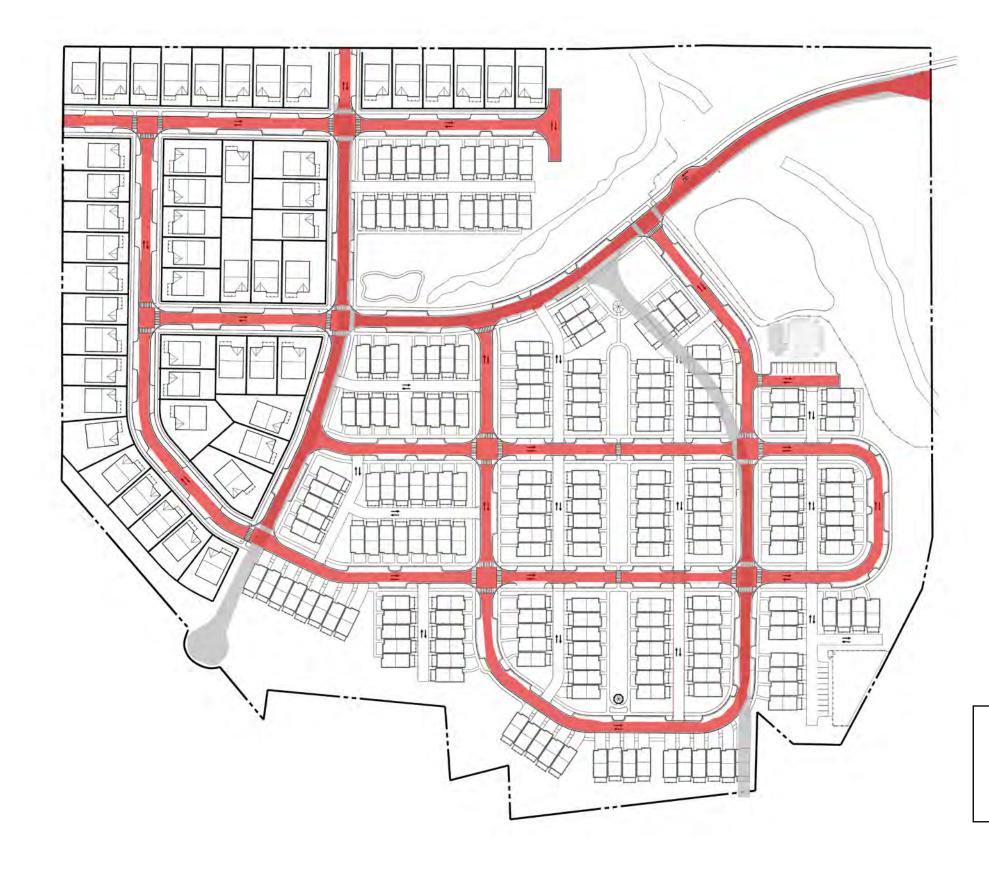

# **Z-16-08**

Applicant seeks to rezone 34 properties in the Carver Hills Neighborhood (outside of I-285) from the R-1 (Single-family Residential) district and the O-I (Office/Institutional) zoning district to the Livable Community Code Special District (SD-2), sub-districts T-3 and T-4, for a new residential development comprised of detached single-family homes and townhomes spanning approximately 36 acres.