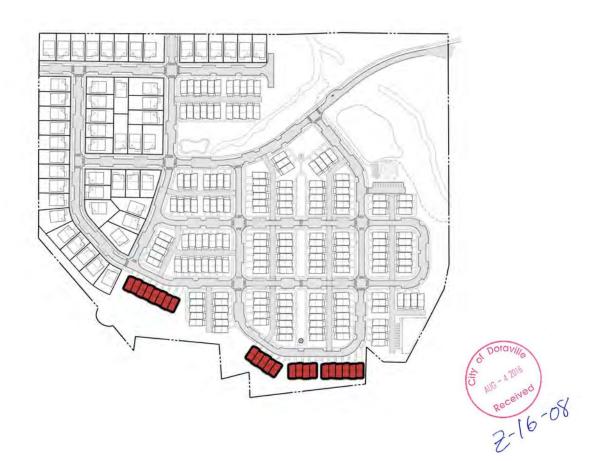

Dear Enrique:

After the above-referenced application was filed, the Applicant entered into a contract to purchase an additional parcel to be included in the residential development. The .330-acre parcel is located on the southern boundary of the property and abuts the eastern edge of North Carver Drive. Accordingly, we wish to amend the application to include this additional acreage.

This parcel will be added to the buffer between the development and I-285. Consequently, there is no change in the site plan other than to expand the buffer on the southern boundary.

Please let me know if you have any questions.