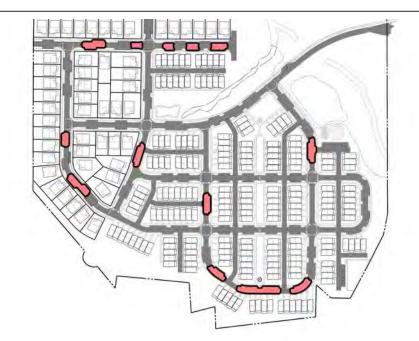

#### ORDINANCE (ID # 1601)

Z-16-08 for Carver Hills Neighborhood (outside of I-285) APPLICANT: Century Communities of Georgia, LLC. REQUEST: Applicant seeks to rezone 34 properties in the Carver Hills Neighborhood from the R-1 (Single-family Residential) district and the O-I (Office/Institutional) district to the Livable Community Code Special District (SD-2), subdistricts T-3 and T-4 for a new residential development comprised of detached single-family homes and townhomes.

#### Case # Z-16-08

**APPLICANT**: Century Communities of Georgia, LLC.

**REQUEST**: Applicant seeks to rezone 34 properties in the Carver Hills Neighborhood (outside of I-285) from the R-1 (Single-family Residential) district and the O-I (Office/Institutional) district to the Livable Community Code Special District (SD-2), sub-districts T-3 and T-4 for a new residential development comprised of detached single-family homes and townhomes. **ADDRESSES:** 

#### Z-16-08 FOR CARVER HILLS NEIGHBORHOOD (OUTSIDE OF I-285) APPLICANT: CENTURY COMMUNITIES OF GEORGIA, LLC. REQUEST: APPLICANT SEEKS TO REZONE 34 PROPERTIES IN THE CARVER HILLS NEIGHBORHOOD FROM THE R-1 (SINGLE-FAMILY RESIDENTIAL) DISTRICT AND THE O-I (OFFICE/INSTITUTIONAL) DISTRICT TO THE LIVABLE COMMUNITY CODE SPECIAL DISTRICT (SD-2), SUB-DISTRICTS T-3 AND T-4 FOR A NEW RESIDENTIAL DEVELOPMENT COMPRISED OF DETACHED SINGLE-FAMILY HOMES AND TOWNHOMES.

# **Z-16-08**

Applicant seeks to rezone 34 properties in the Carver Hills Neighborhood (outside of I-285) from the R-1 (Single-family Residential) district and the O-I (Office/Institutional) zoning district to the Livable Community Code Special District (SD-2), sub-districts T-3 and T-4, for a new residential development comprised of detached single-family homes and townhomes spanning approximately 36 acres.