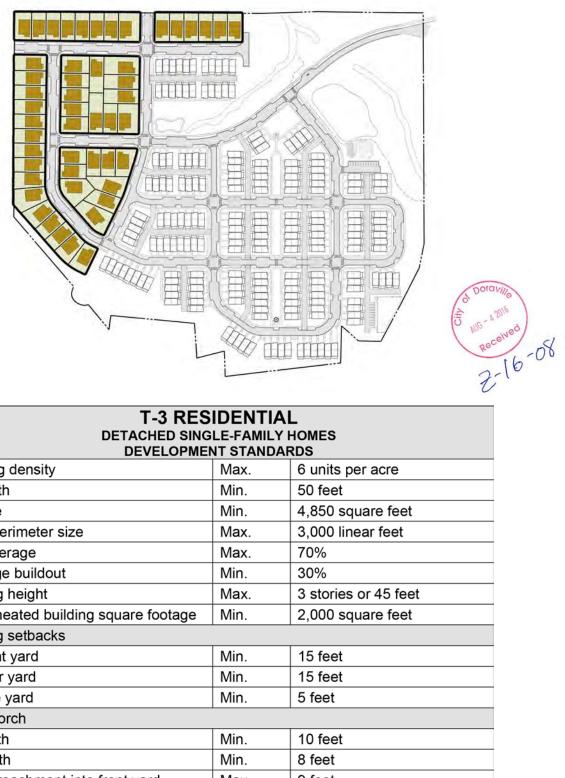

#### ORDINANCE (ID # 1601)

Z-16-08 for Carver Hills Neighborhood (outside of I-285) APPLICANT: Century Communities of Georgia, LLC. REQUEST: Applicant seeks to rezone 34 properties in the Carver Hills Neighborhood from the R-1 (Single-family Residential) district and the O-I (Office/Institutional) district to the Livable Community Code Special District (SD-2), subdistricts T-3 and T-4 for a new residential development comprised of detached single-family homes and townhomes.

#### Case # Z-16-08

**APPLICANT**: Century Communities of Georgia, LLC.

**REQUEST**: Applicant seeks to rezone 34 properties in the Carver Hills Neighborhood (outside of I-285) from the R-1 (Single-family Residential) district and the O-I (Office/Institutional) district to the Livable Community Code Special District (SD-2), sub-districts T-3 and T-4 for a new residential development comprised of detached single-family homes and townhomes. **ADDRESSES:** 

# **Z-16-08**

Applicant seeks to rezone 34 properties in the Carver Hills Neighborhood (outside of I-285) from the R-1 (Single-family Residential) district and the O-I (Office/Institutional) zoning district to the Livable Community Code Special District (SD-2), sub-districts T-3 and T-4, for a new residential development comprised of detached single-family homes and townhomes spanning approximately 36 acres.