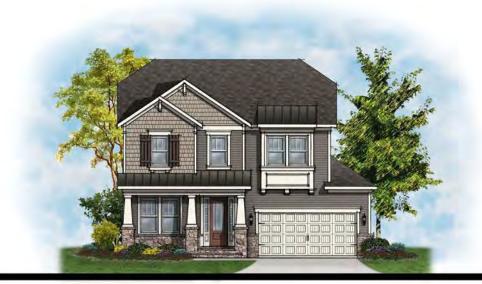

d pattern, and smaller block lengths provide vehicular and pedestrian connectivity. Focal features and pocket parks are specifically located to create visual interest.

Sidewalks are located on both sides of the streets throughout the development.











### **CARVER HILLS**

### ROAD NETWORK 11.5.a















<u>Plan</u>



## **CARVER HILLS**

### ROAD NETWORK 11.5.a

55' R.O.W., TYPE 'A'

25

Packet Pg. 702







<u>PLAN</u>



**CARVER HILLS** 

### ROAD NETWORK 11.5.a









<u>Plan</u>



### **CARVER HILLS**

### ROAD NETWORK 11.5.a









<u>PLAN</u>

CENTURY COLLABORATIVE

<u>SECTION</u>







**CARVER HILLS** 



TYPE KEY 50' SINGLE FAMILY LOTS - 50 UNITS 24' FRONT LOADED TOWNHOMES - 23 UNITS 24' REAR LOADED TOWNHOMES - 176 UNITS





#### HOUSING PRODUCT EXAMPLES



ELEVATION SHOWS ARTISTIC INTERPRETATION OF ARCHITECTURAL CHARACTER. DETAILS MAY VARY FROM INTERPRETATION.





| T-3 RESIDENTIAL<br>DETACHED SINGLE-FAMILY HOMES |      |                      |
|-------------------------------------------------|------|----------------------|
| DEVELOPMENT STANDARDS                           |      |                      |
| Housing density                                 | Max. | 6 units per acre     |
| Lot width                                       | Min. | 50 feet              |
| Lot size                                        | Min. | 4,850 square feet    |
| Block perimeter size                            | Max. | 3,000 linear feet    |
| Lot coverage                                    | Max. | 70%                  |
| Frontage buildout