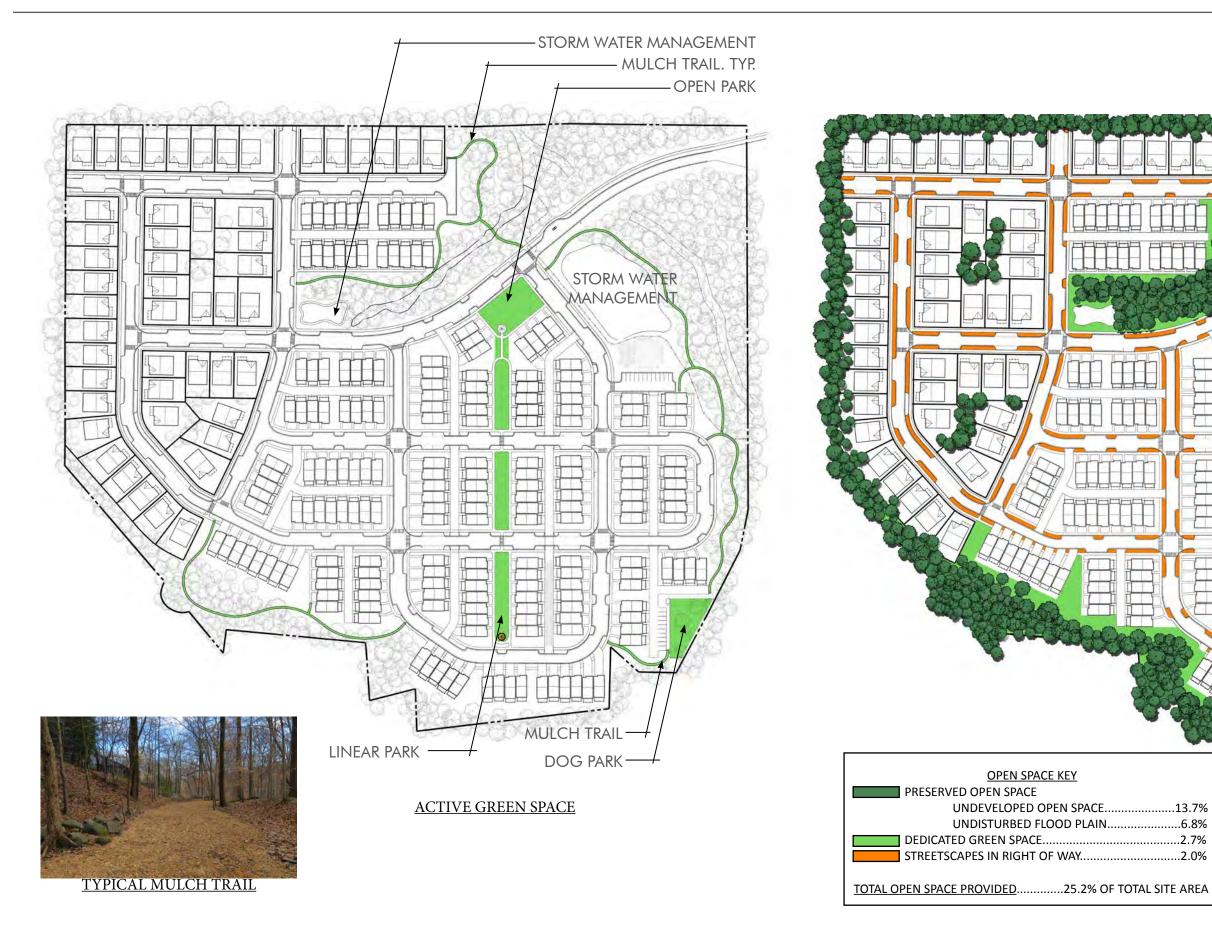

# **Z-16-08**

Applicant seeks to rezone 34 properties in the Carver Hills Neighborhood (outside of I-285) from the R-1 (Single-family Residential) district and the O-I (Office/Institutional) zoning district to the Livable Community Code Special District (SD-2), sub-districts T-3 and T-4, for a new residential development comprised of detached single-family homes and townhomes spanning approximately 36 acres.