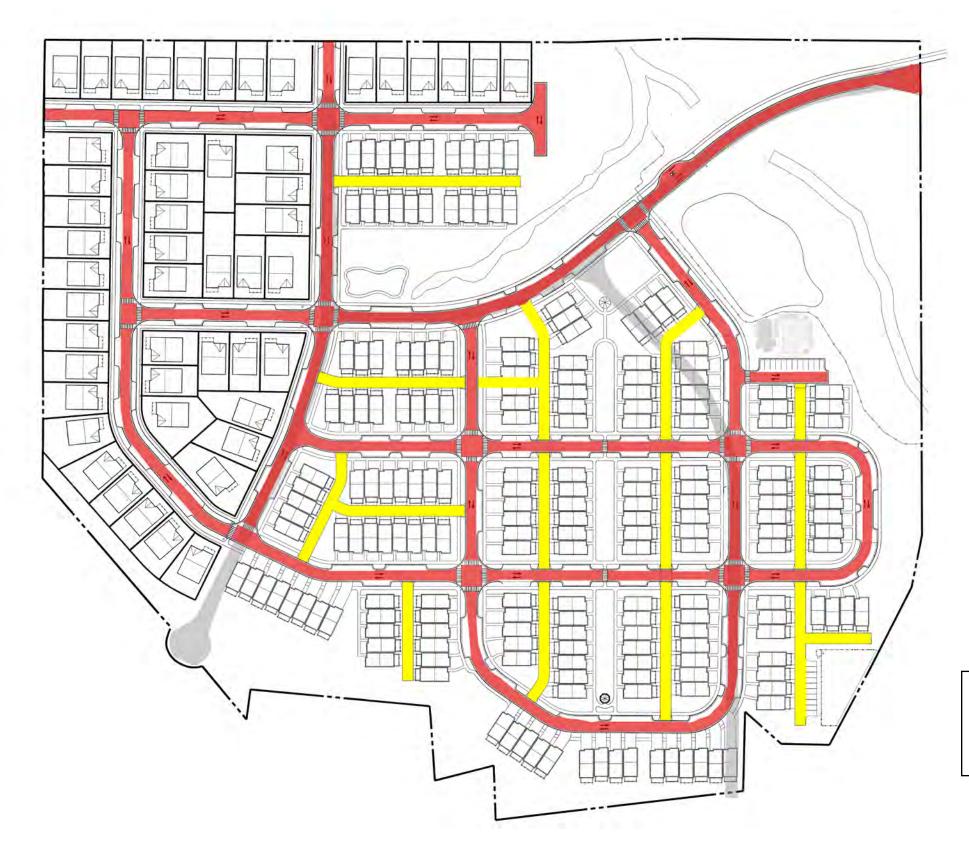

# **Z-16-08**

Applicant seeks to rezone 34 properties in the Carver Hills Neighborhood (outside of I-285) from the R-1 (Single-family Residential) district and the O-I (Office/Institutional) zoning district to the Livable Community Code Special District (SD-2), sub-districts T-3 and T-4, for a new residential development comprised of detached single-family homes and townhomes spanning approximately 36 acres.