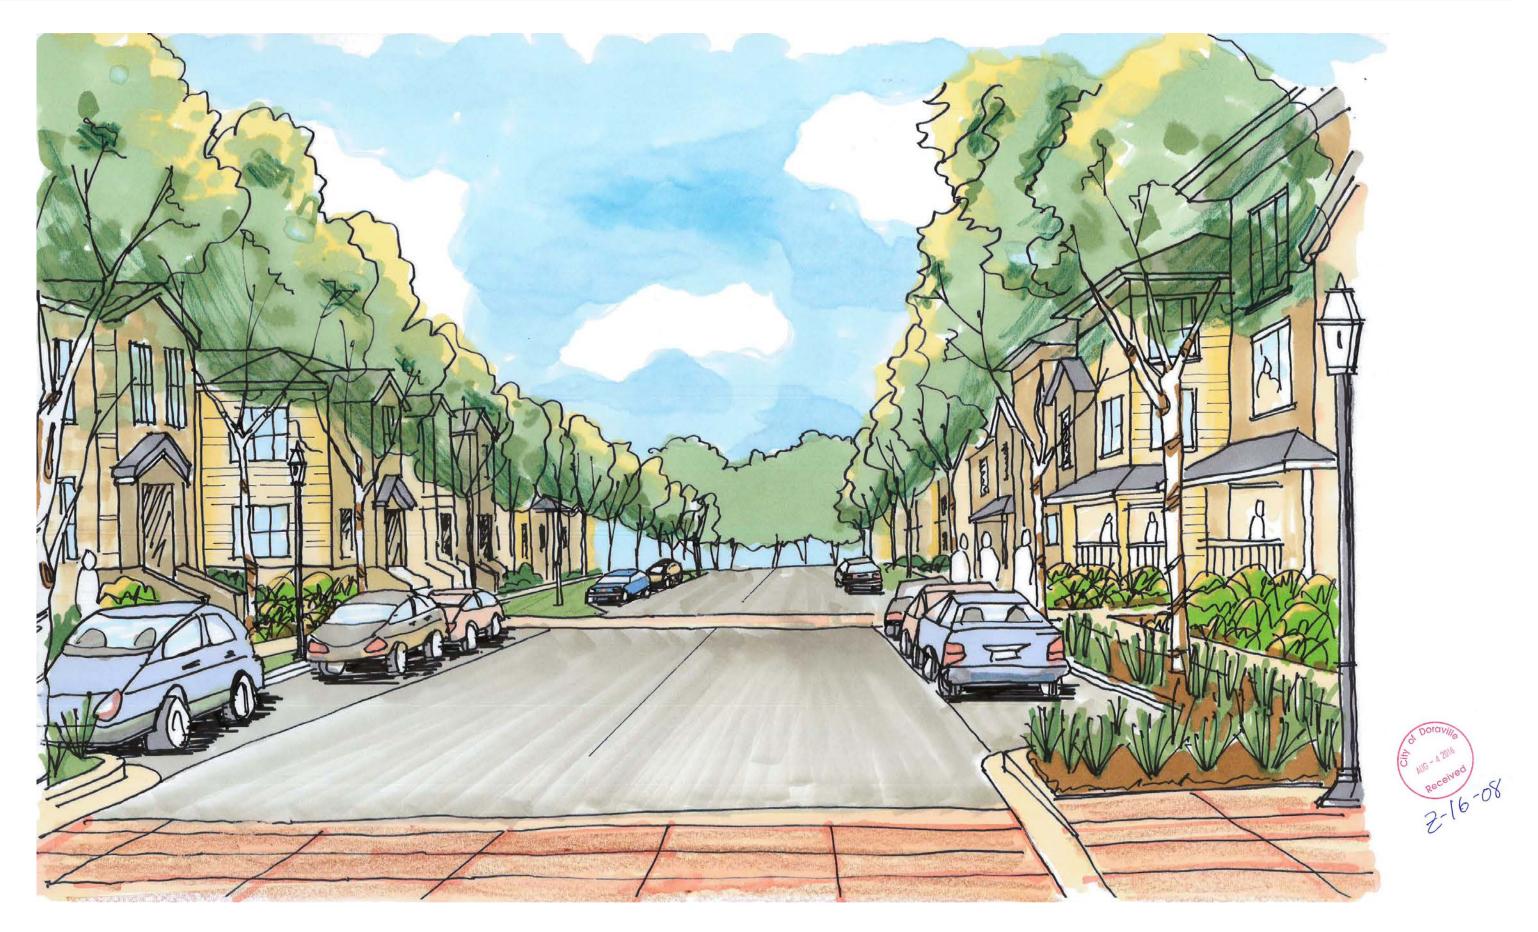

# **Z-16-08**

Applicant seeks to rezone 34 properties in the Carver Hills Neighborhood (outside of I-285) from the R-1 (Single-family Residential) district and the O-I (Office/Institutional) zoning district to the Livable Community Code Special District (SD-2), sub-districts T-3 and T-4, for a new residential development comprised of detached single-family homes and townhomes spanning approximately 36 acres.