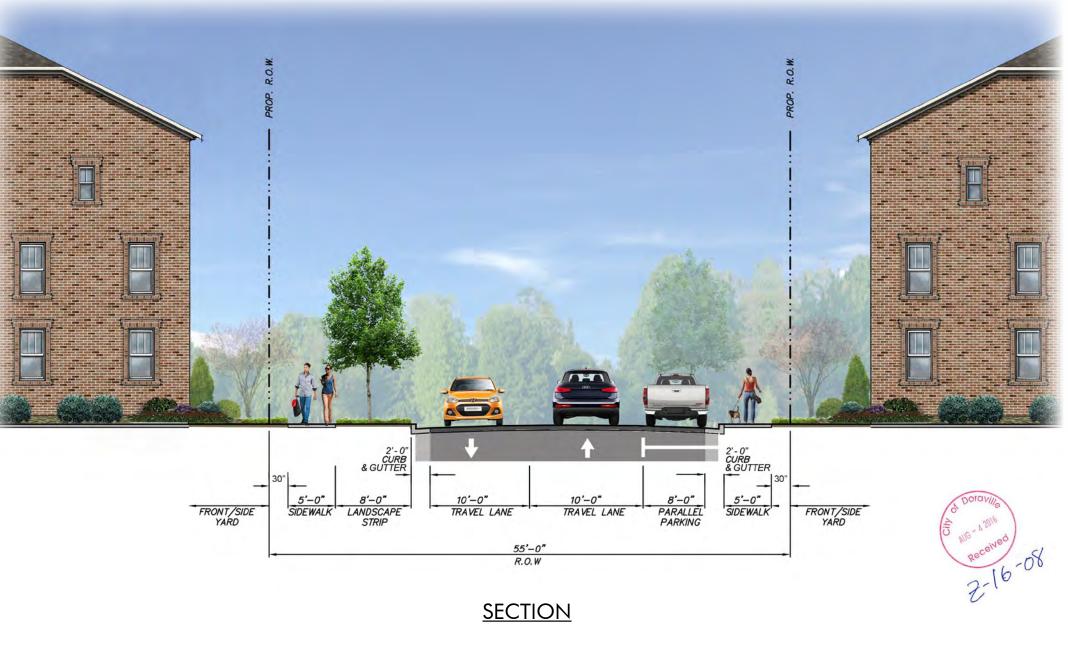

# **Z-16-08**

Applicant seeks to rezone 34 properties in the Carver Hills Neighborhood (outside of I-285) from the R-1 (Single-family Residential) district and the O-I (Office/Institutional) zoning district to the Livable Community Code Special District (SD-2), sub-districts T-3 and T-4, for a new residential development comprised of detached single-family homes and townhomes spanning approximately 36 acres.