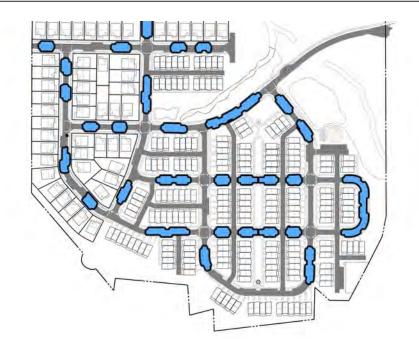

# **Z-16-08**

Applicant seeks to rezone 34 properties in the Carver Hills Neighborhood (outside of I-285) from the R-1 (Single-family Residential) district and the O-I (Office/Institutional) zoning district to the Livable Community Code Special District (SD-2), sub-districts T-3 and T-4, for a new residential development comprised of detached single-family homes and townhomes spanning approximately 36 acres.