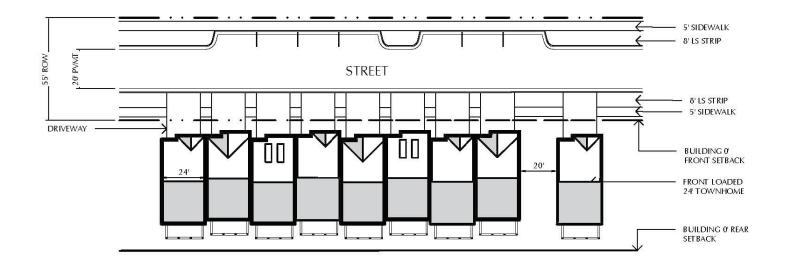

# **Z-16-08**

Applicant seeks to rezone 34 properties in the Carver Hills Neighborhood (outside of I-285) from the R-1 (Single-family Residential) district and the O-I (Office/Institutional) zoning district to the Livable Community Code Special District (SD-2), sub-districts T-3 and T-4, for a new residential development comprised of detached single-family homes and townhomes spanning approximately 36 acres.