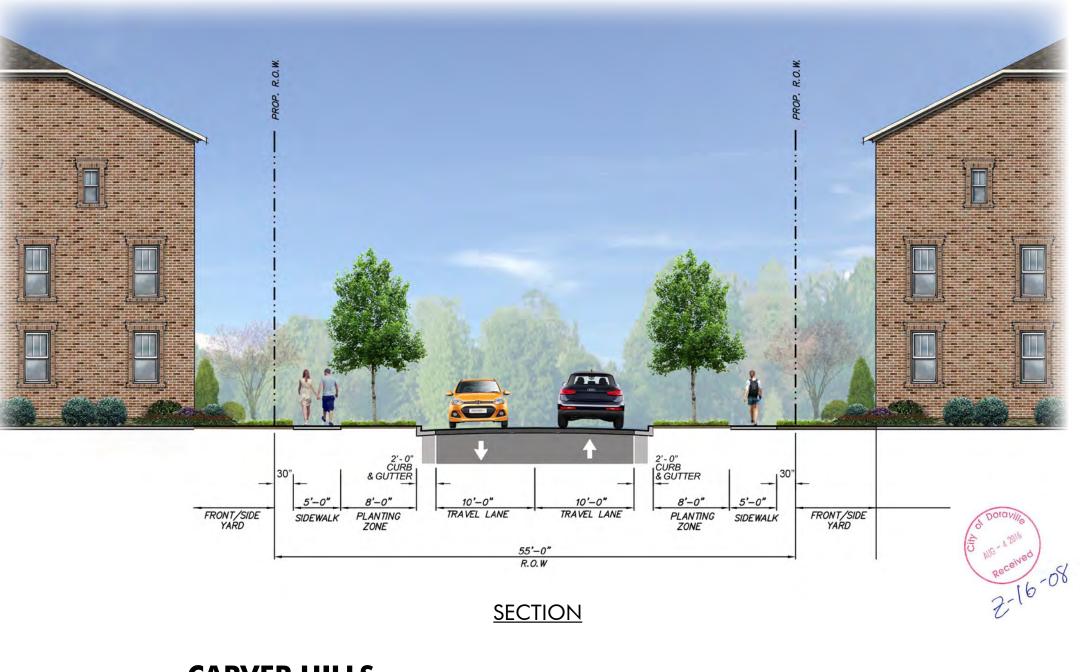

#### ORDINANCE (ID # 1601)

Z-16-08 for Carver Hills Neighborhood (outside of I-285) APPLICANT: Century Communities of Georgia, LLC. REQUEST: Applicant seeks to rezone 34 properties in the Carver Hills Neighborhood from the R-1 (Single-family Residential) district and the O-I (Office/Institutional) district to the Livable Community Code Special District (SD-2), subdistricts T-3 and T-4 for a new residential development comprised of detached single-family homes and townhomes.

# **Z-16-08**

Applicant seeks to rezone 34 properties in the Carver Hills Neighborhood (outside of I-285) from the R-1 (Single-family Residential) district and the O-I (Office/Institutional) zoning district to the Livable Community Code Special District (SD-2), sub-districts T-3 and T-4, for a new residential development comprised of detached single-family homes and townhomes spanning approximately 36 acres.