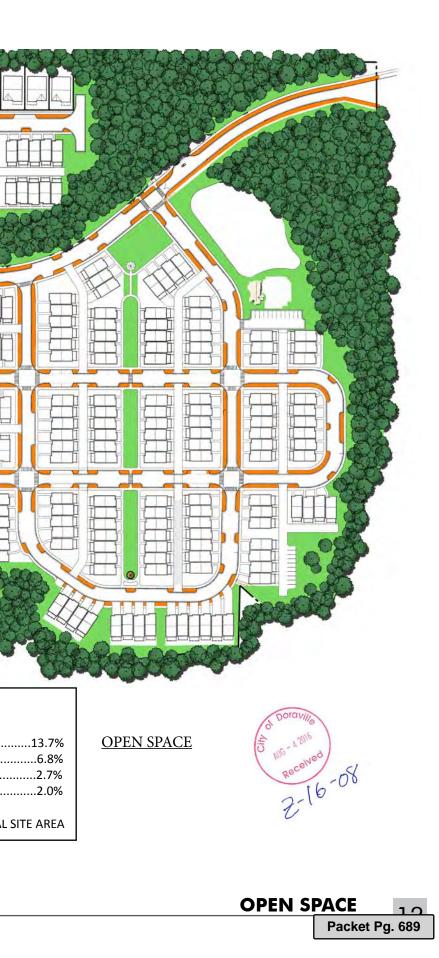

# **Z-16-08**

Applicant seeks to rezone 34 properties in the Carver Hills Neighborhood (outside of I-285) from the R-1 (Single-family Residential) district and the O-I (Office/Institutional) zoning district to the Livable Community Code Special District (SD-2), sub-districts T-3 and T-4, for a new residential development comprised of detached single-family homes and townhomes spanning approximately 36 acres.