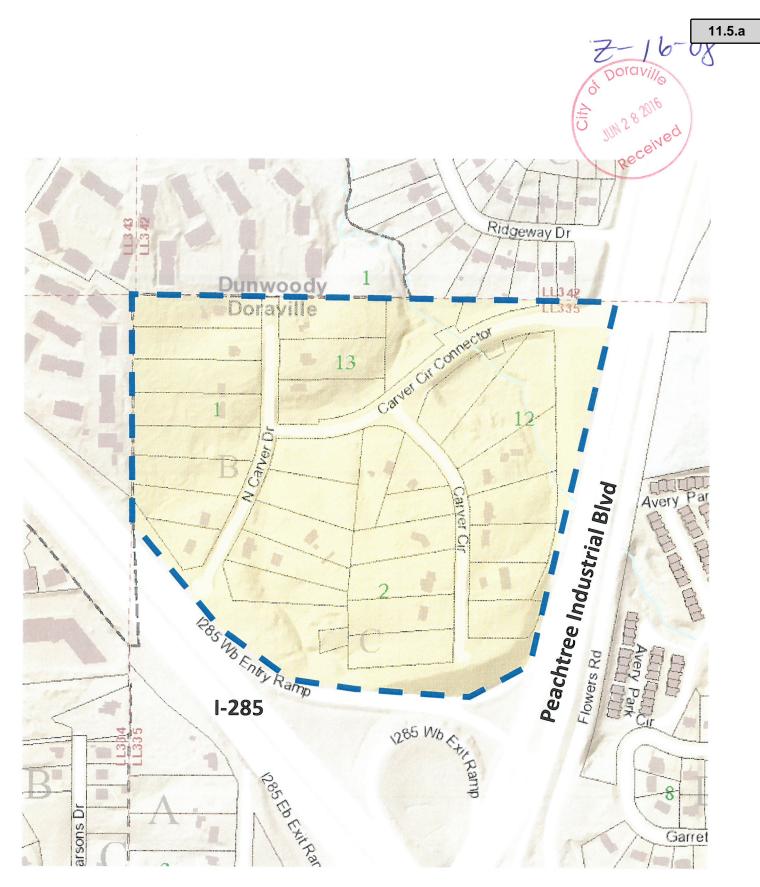

#### ORDINANCE (ID # 1601)

Z-16-08 for Carver Hills Neighborhood (outside of I-285) APPLICANT: Century Communities of Georgia, LLC. REQUEST: Applicant seeks to rezone 34 properties in the Carver Hills Neighborhood from the R-1 (Single-family Residential) district and the O-I (Office/Institutional) district to the Livable Community Code Special District (SD-2), subdistricts T-3 and T-4 for a new residential development comprised of detached single-family homes and townhomes.

#### Case # Z-16-08

**APPLICANT**: Century Communities of Georgia, LLC.

**REQUEST**: Applicant seeks to rezone 34 properties in the Carver Hills Neighborhood (outside of I-285) from the R-1 (Single-family Residential) district and the O-I (Office/Institutional) district to the Livable Community Code Special District (SD-2), sub-districts T-3 and T-4 for a new residential development comprised of detached single-family homes and townhomes. **ADDRESSES:** 

- <u>Carver Circle</u>: 2550, 4150, 4160, 4161, 4170, 4171, 4180, 4181, 4191, 4192, 4197, 4204, 4209, and 4189, 4217, 4218; and
- North Carver Drive: 4046, 4169, 4174, 4181, 4188, 4191, 4198, 4199, 4208, 4209, 4218, 4221, 4226, 4233, 4236, 4243, 4244, and the property described as: All that tract or parcel of land lying and being within Land Lot 335 of the 18th District of Dekalb County, Georgia, and being more particularly described as follows: Beginning at a point where the Easterly Right of Way line of North Carver Drive (60'R/W) intersects the Northeastern Right of Way line of Interstate 285. Said point also being the terminus of said Easterly Right of Way line of North Carver Drive. Said point also being located 236.02' left of construction centerline station 71+97.49 said Interstate 285. From the Point of Beginning thus established; depart said Easterly Right of Way line of North Carver Drive along said Northeastern Right of Way line of Interstate 285, South 75°19'42" East, a distance of 29.57 feet to a point; thence continuing along said Right of Way, South 08°55'47" East for a distance of 95.86 feet to a point; thence continuing along said Right of Way, South 84°47'37" East for a distance of 394.95 feet to a point; thence continuing along said Right of Way, South 02°03'58" East for a distance of 49.60 feet to a point; thence continuing along said Right of Way, South 84°52'16" West for a distance of 99.98 feet to a point; said point being the Northwesterly corner of land owned by James B. Evans and being 366.75' left of said construction centerline of Interstate 285 station 75+66.90; thence departing said Right of Way line of Interstate 285, North 03°34'21" West for a distance of 47.70 feet to a point; thence North 84°47'37" West for a distance of 311.17 feet to a point; thence North 08°55'47" West for a distance of 98.36 feet to a point; thence North 75°19'42" West for a distance of 18.22 feet to a point; thence 20.08 feet along the arc of a curve to the right, said curve having a radius of 335.00 feet and being subtended by a chord of North 19°37'52" East, 20.08 feet to a point of intersection of said Northeasterly Right of Way line of Interstate 285 and the Easterly Right of Way line of North Carver Drive and the Point of Beginning. Containing 14,374 square feet or 0.330 Acres.

# **Z-16-08**

Applicant seeks to rezone 34 properties in the Carver Hills Neighborhood (outside of I-285) from the R-1 (Single-family Residential) district and the O-I (Office/Institutional) zoning district to the Livable Community Code Special District (SD-2), sub-districts T-3 and T-4, for a new residential development comprised of detached single-family homes and townhomes spanning approximately 36 acres.