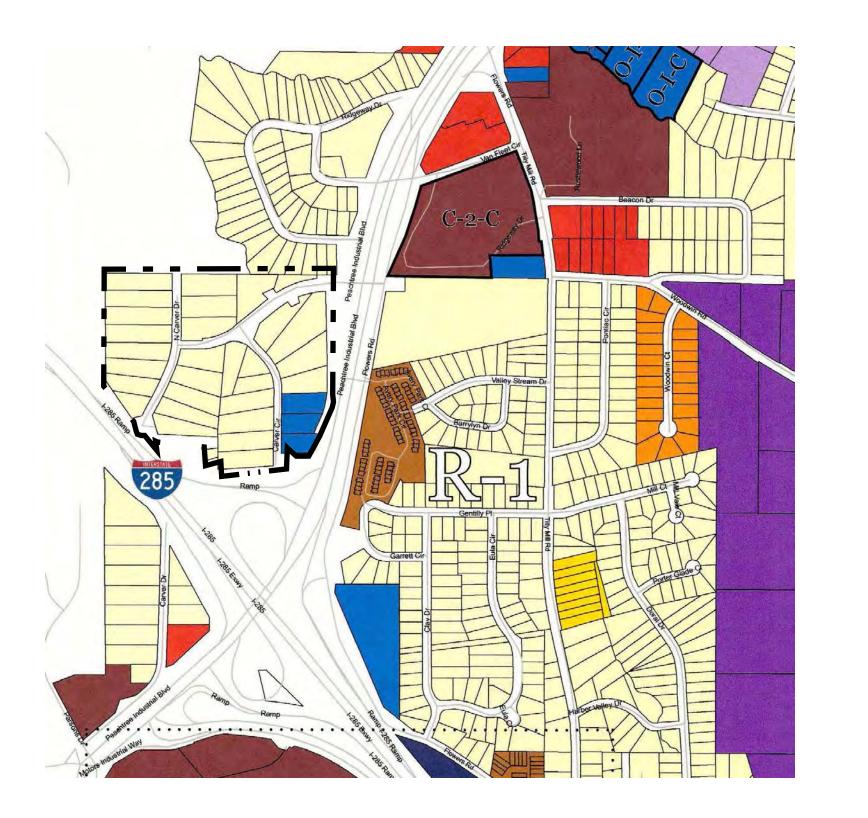

#### ORDINANCE (ID # 1601)

Z-16-08 for Carver Hills Neighborhood (outside of I-285) APPLICANT: Century Communities of Georgia, LLC. REQUEST: Applicant seeks to rezone 34 properties in the Carver Hills Neighborhood from the R-1 (Single-family Residential) district and the O-I (Office/Institutional) district to the Livable Community Code Special District (SD-2), subdistricts T-3 and T-4 for a new residential development comprised of detached single-family homes and townhomes.

#### Case # Z-16-08

**APPLICANT**: Century Communities of Georgia, LLC.

**REQUEST**: Applicant seeks to rezone 34 properties in the Carver Hills Neighborhood (outside of I-285) from the R-1 (Single-family Residential) district and the O-I (Office/Institutional) district to the Livable Community Code Special District (SD-2), sub-districts T-3 and T-4 for a new residential development comprised of detached single-family homes and townhomes. **ADDRESSES:** 

# **Z-16-08**

Applicant seeks to rezone 34 properties in the Carver Hills Neighborhood (outside of I-285) from the R-1 (Single-family Residential) district and the O-I (Office/Institutional) zoning district to the Livable Community Code Special District (SD-2), sub-districts T-3 and T-4, for a new residential development comprised of detached single-family homes and townhomes spanning approximately 36 acres.