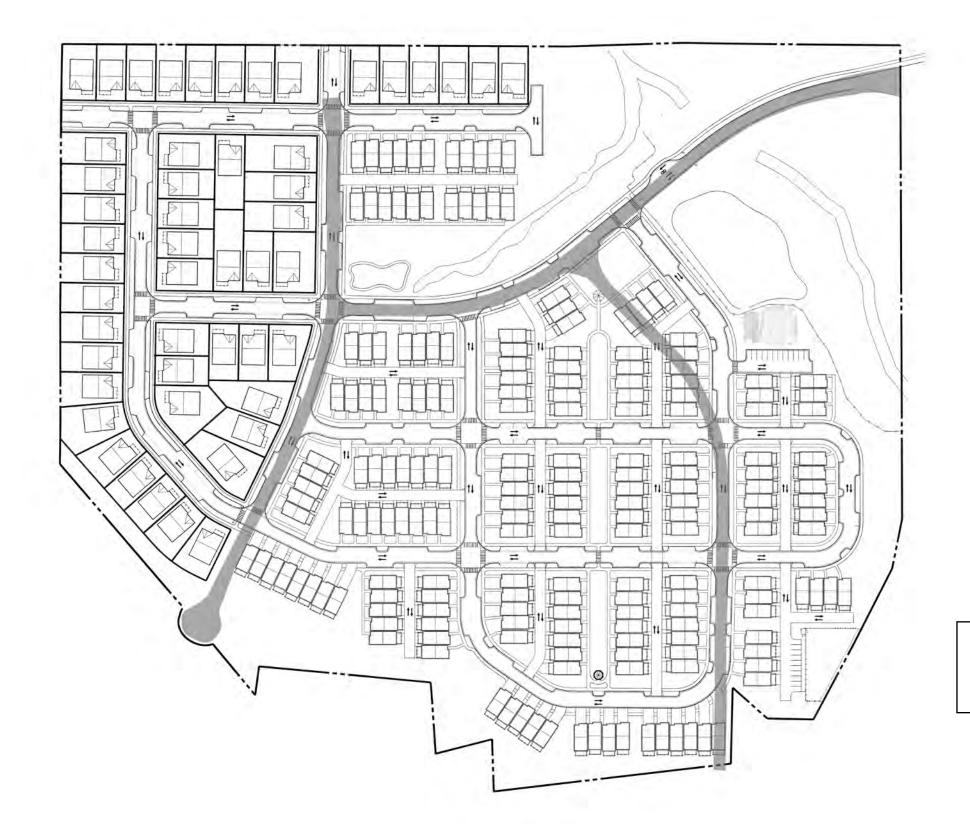

#### ORDINANCE (ID # 1601)

Z-16-08 for Carver Hills Neighborhood (outside of I-285) APPLICANT: Century Communities of Georgia, LLC. REQUEST: Applicant seeks to rezone 34 properties in the Carver Hills Neighborhood from the R-1 (Single-family Residential) district and the O-I (Office/Institutional) district to the Livable Community Code Special District (SD-2), subdistricts T-3 and T-4 for a new residential development comprised of detached single-family homes and townhomes.

#### Case # Z-16-08

**APPLICANT**: Century Communities of Georgia, LLC.

**REQUEST**: Applicant seeks to rezone 34 properties in the Carver Hills Neighborhood (outside of I-285) from the R-1 (Single-family Residential) district and the O-I (Office/Institutional) district to the Livable Community Code Special District (SD-2), sub-districts T-3 and T-4 for a new residential development comprised of detached single-family homes and townhomes. **ADDRESSES:** 

# **Z-16-08**

Applicant seeks to rezone 34 properties in the Carver Hills Neighborhood (outside of I-285) from the R-1 (Single-family Residential) district and the O-I (Office/Institutional) zoning district to the Livable Community Code Special District (SD-2), sub-districts T-3 and T-4, for a new residential development comprised of detached single-family homes and townhomes spanning approximately 36 acres.