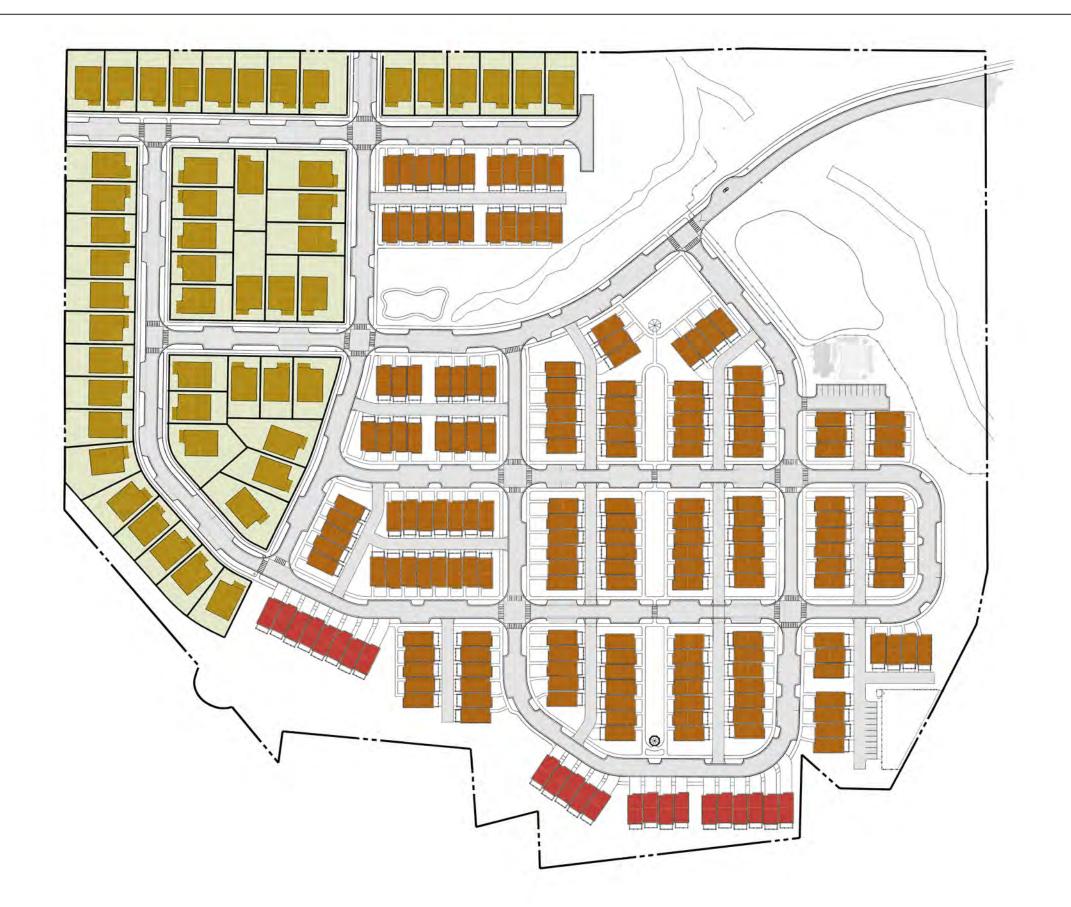

# **Z-16-08**

Applicant seeks to rezone 34 properties in the Carver Hills Neighborhood (outside of I-285) from the R-1 (Single-family Residential) district and the O-I (Office/Institutional) zoning district to the Livable Community Code Special District (SD-2), sub-districts T-3 and T-4, for a new residential development comprised of detached single-family homes and townhomes spanning approximately 36 acres.