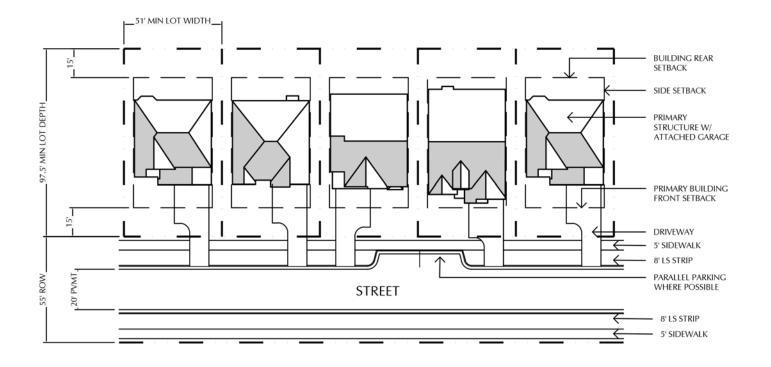

parks are specifically located to create visual interest.

Sidewalks are located on both sides of the streets throughout the development.











### **CARVER HILLS**

### ROAD NETWORK 11.5.a















<u>Plan</u>



## **CARVER HILLS**

### ROAD NETWORK 11.5.a

55' R.O.W., TYPE 'A'

25

Packet Pg. 702







<u>PLAN</u>



**CARVER HILLS** 

### ROAD NETWORK 11.5.a









<u>Plan</u>



### **CARVER HILLS**

### ROAD NETWORK 11.5.a









<u>PLAN</u>

CENTURY COLLABORATIVE

<u>SECTION</u>







**CARVER HILLS** 



TYPE KEY 50' SINGLE FAMILY LOTS - 50 UNITS 24' FRONT LOADED TOWNHOMES - 23 UNITS 24' REAR LOADED TOWNHOMES - 176 UNITS





#### HOUSING PRODUCT EXAMPLES



ELEVATION SHOWS ARTISTIC INTERPRETATION OF ARCHITECTURAL CHARACTER. DETAILS MAY VARY FROM INTERPRETATION.





| T-3 RESIDENTIAL<br>DETACHED SINGLE-FAMILY HOMES |      |                      |
|-------------------------------------------------|------|----------------------|
| DEVELOPMENT STANDARDS                           |      |                      |
| Housing density                                 | Max. | 6 units per acre     |
| Lot width                                       | Min. | 50 feet              |
| Lot size                                        | Min. | 4,850 square feet    |
| Block perimeter size                            | Max. | 3,000 linear feet    |
| Lot coverage                                    | Max. | 70%                  |
| Frontage buildout                               | Min. | 30%                  |
| Building height                                 | Max. |