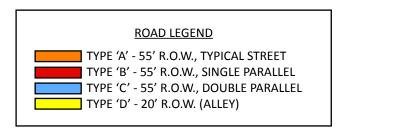

# **Z-16-08**

Applicant seeks to rezone 34 properties in the Carver Hills Neighborhood (outside of I-285) from the R-1 (Single-family Residential) district and the O-I (Office/Institutional) zoning district to the Livable Community Code Special District (SD-2), sub-districts T-3 and T-4, for a new residential development comprised of detached single-family homes and townhomes spanning approximately 36 acres.