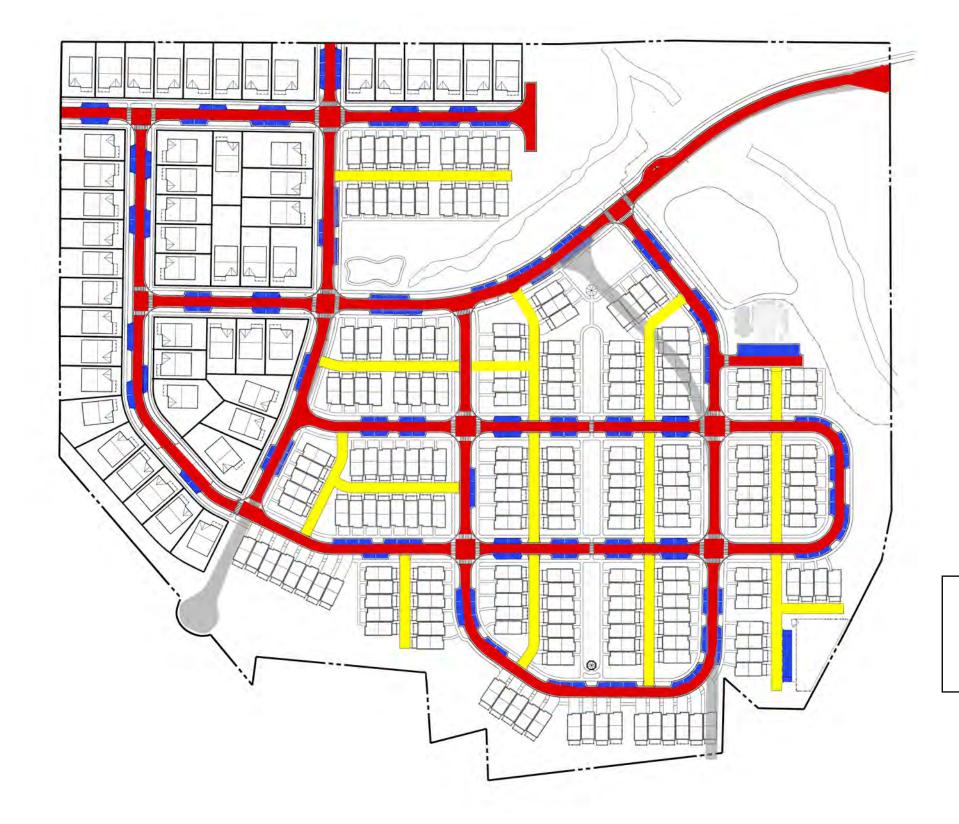

# **Z-16-08**

Applicant seeks to rezone 34 properties in the Carver Hills Neighborhood (outside of I-285) from the R-1 (Single-family Residential) district and the O-I (Office/Institutional) zoning district to the Livable Community Code Special District (SD-2), sub-districts T-3 and T-4, for a new residential development comprised of detached single-family homes and townhomes spanning approximately 36 acres.

| Doraville                                                                                                               | <b>REZONING APPLICATION</b>                          |
|-------------------------------------------------------------------------------------------------------------------------|------------------------------------------------------|
| Dispride Viblike Company its                                                                                            | Community Development Department                     |
| Diversity, Vitality, Community<br>REZONING # Z-16-08                                                                    | RECEIVED                                             |
| APPLICANT                                                                                                               | <b>CITY OF DORAVILLE</b>                             |
| Name: Century Communities of Georgia, LLC by Dentons US, LLP                                                            |                                                      |
| Mailing Address: 303 Peachtree Street, NE                                                                               | Suite/Unit # 5300                                    |
| E-mail: sharon.gay@dentons.com Daytime Phone: (40                                                                       |                                                      |
| PROPERTY OWNER                                                                                                          |                                                      |
| Name: See attached MULTIPLES PROPER                                                                                     | TIES                                                 |
|                                                                                                                         |                                                      |
| Mailing Address:                                                                                                        |                                                      |
| E-mail: Daytime Phone:                                                                                                  | Fax:                                                 |
| SUBJECT PROPERTY 34                                                                                                     |                                                      |
| Street Address: 33 parcels on Carver Drive & Carver Circle- See attached                                                | list                                                 |
|                                                                                                                         | Council District:                                    |
|                                                                                                                         | ategory: <u>SD-2</u> Acreage: <u>36</u>              |
| Future Land Use Character Area: Declining neighborhood/Neighborhood pre                                                 | eservation Within LCI Study Area: Yes No _X          |
| Application Submission Requirements (one copy of application materials                                                  | s & 3 copies of drawings if larger than 8 ½" x 11"). |
| SUBMIT ALL MATERIALS NOTED BELOW:                                                                                       |                                                      |
| X 1) Cover letter describing the request and the proposed use and the                                                   | e manors of operation:                               |
| <ul> <li>a. Proposed Use and Square Footage</li> <li>b. Business hours</li> </ul>                                       |                                                      |
| c. Services to be provided                                                                                              |                                                      |
| d. Total number of employees and job descriptions                                                                       |                                                      |
| <ul><li>e. Business manager experience</li><li>f. Sewage disposal method (e.g. information about private corr</li></ul> | nany hired to dispose of wasta). For automobile fuel |
| stations, proposed underground fuel tanks refueling method                                                              |                                                      |
| g. Uses on adjacent properties                                                                                          |                                                      |
| X 2) <u>"Standards" letter responding to each of the 14 criteria</u> . List each                                        |                                                      |
| X_3) Notarized property owner (or owner representative) authorization using the attached forms                          | on and applicant campaign contributions disclosure   |
| 4) Written Property Legal Description in metes and bounds on 8 ½"                                                       | x 11" piece of paper.                                |
| 5) Property Survey showing property lines, building footprints and p                                                    | parking layout.                                      |
| 4 6) <u>Full site plan, drawn-to-scale</u> (see site plan check list for requirem                                       | nents).                                              |
| <u>NIA</u> 7) <u>Floor plan, drawn-to-scale,</u> for proposed use for projects involving                                | g adaptive reuse or interior renovations (to scale); |
| X 8) Photographs of existing site. Renderings and/or building elevation                                                 | ons for new construction.                            |
| X_9) Additional information: may be required by the City based upon t                                                   | the initial application meeting with staff.          |
| 10 <u>CD or thumbdrive</u> of drawings submitted in digital <u>PDF</u> format.                                          |                                                      |