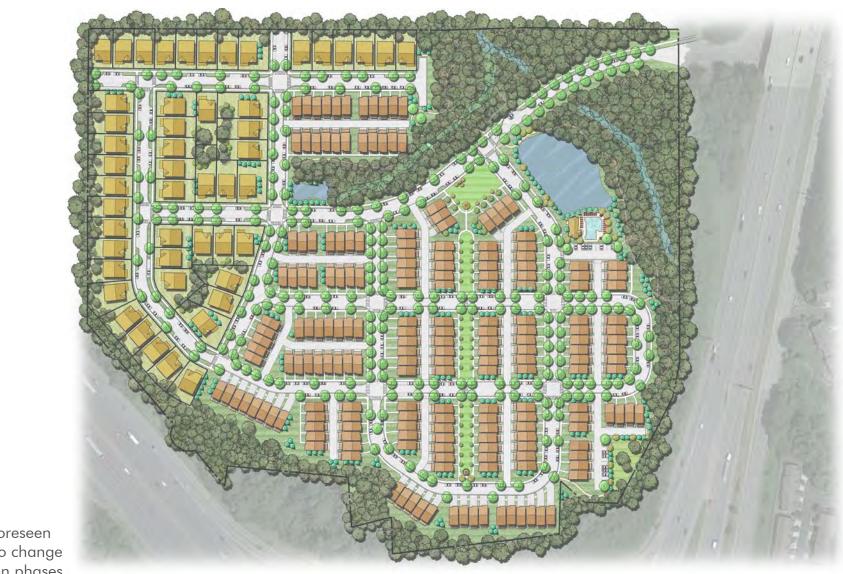

#### ORDINANCE (ID # 1601)

Z-16-08 for Carver Hills Neighborhood (outside of I-285) APPLICANT: Century Communities of Georgia, LLC. REQUEST: Applicant seeks to rezone 34 properties in the Carver Hills Neighborhood from the R-1 (Single-family Residential) district and the O-I (Office/Institutional) district to the Livable Community Code Special District (SD-2), subdistricts T-3 and T-4 for a new residential development comprised of detached single-family homes and townhomes.

#### Case # Z-16-08

**APPLICANT**: Century Communities of Georgia, LLC.

**REQUEST**: Applicant seeks to rezone 34 properties in the Carver Hills Neighborhood (outside of I-285) from the R-1 (Single-family Residential) district and the O-I (Office/Institutional) district to the Livable Community Code Special District (SD-2), sub-districts T-3 and T-4 for a new residential development comprised of detached single-family homes and townhomes. **ADDRESSES:** 

# **Z-16-08**

Applicant seeks to rezone 34 properties in the Carver Hills Neighborhood (outside of I-285) from the R-1 (Single-family Residential) district and the O-I (Office/Institutional) zoning district to the Livable Community Code Special District (SD-2), sub-districts T-3 and T-4, for a new residential development comprised of detached single-family homes and townhomes spanning approximately 36 acres.