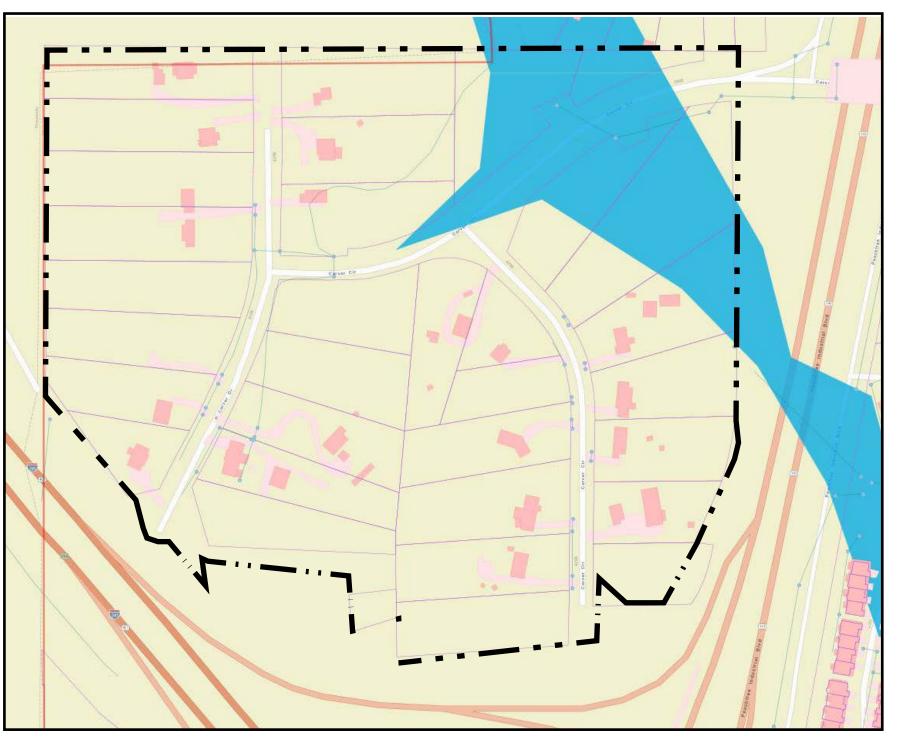

- <u>Carver Circle</u>: 2550, 4150, 4160, 4161, 4170, 4171, 4180, 4181, 4191, 4192, 4197, 4204, 4209, and 4189, 4217, 4218; and
- North Carver Drive: 4046, 4169, 4174, 4181, 4188, 4191, 4198, 4199, 4208, 4209, 4218, 4221, 4226, 4233, 4236, 4243, 4244, and the property described as: All that tract or parcel of land lying and being within Land Lot 335 of the 18th District of Dekalb County, Georgia, and being more particularly described as follows: Beginning at a point where the Easterly Right of Way line of North Carver Drive (60'R/W) intersects the Northeastern Right of Way line of Interstate 285. Said point also being the terminus of said Easterly Right of Way line of North Carver Drive. Said point also being located 236.02' left of construction centerline station 71+97.49 said Interstate 285. From the Point of Beginning thus established; depart said Easterly Right of Way line of North Carver Drive along said Northeastern Right of Way line of Interstate 285, South 75°19'42" East, a distance of 29.57 feet to a point; thence continuing along said Right of Way, South 08°55'47" East for a distance of 95.86 feet to a point; thence continuing along said Right of Way, South 84°47'37" East for a distance of 394.95 feet to a point; thence continuing along said Right of Way, South 02°03'58" East for a distance of 49.60 feet to a point; thence continuing along said Right of Way, South 84°52'16" West for a distance of 99.98 feet to a point; said point being the Northwesterly corner of land owned by James B. Evans and being 366.75' left of said construction centerline of Interstate 285 station 75+66.90; thence departing said Right of Way line of Interstate 285, North 03°34'21" West for a distance of 47.70 feet to a point; thence North 84°47'37" West for a distance of 311.17 feet to a point; thence North 08°55'47" West for a distance of 98.36 feet to a point; thence North 75°19'42" West for a distance of 18.22 feet to a point; thence 20.08 feet along the arc of a curve to the right, said curve having a radius of 335.00 feet and being subtended by a chord of North 19°37'52" East, 20.08 feet to a point of intersection of said Northeasterly Right of Way line of Interstate 285 and the Easterly Right of Way line of North Carver Drive and the Point of Beginning. Containing 14,374 square feet or 0.330 Acres.

Dear Enrique:

After the above-referenced application was filed, the Applicant entered into a contract to purchase an additional parcel to be included in the residential development. The .330-acre parcel is located on the southern boundary of the property and abuts the eastern edge of North Carver Drive. Accordingly, we wish to amend the application to include this additional acreage.

This parcel will be added to the buffer between the development and I-285. Consequently, there is no change in the site plan other than to expand the buffer on the southern boundary.

Please let me know if you have any questions.