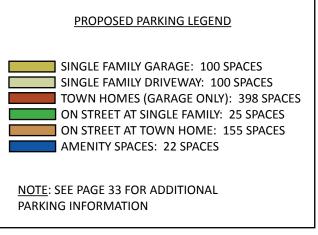

| Doraville                                                                                                               | <b>REZONING APPLICATION</b>                          |
|-------------------------------------------------------------------------------------------------------------------------|------------------------------------------------------|
| Dispride Viblike Company its                                                                                            | Community Development Department                     |
| Diversity, Vitality, Community<br>REZONING # Z-16-08                                                                    | RECEIVED                                             |
| APPLICANT                                                                                                               | <b>CITY OF DORAVILLE</b>                             |
| Name: Century Communities of Georgia, LLC by Dentons US, LLP                                                            |                                                      |
| Mailing Address: 303 Peachtree Street, NE                                                                               | Suite/Unit # 5300                                    |
| E-mail: sharon.gay@dentons.com Daytime Phone: (40                                                                       |                                                      |
| PROPERTY OWNER                                                                                                          |                                                      |
| Name: See attached MULTIPLES PROPER                                                                                     | TIES                                                 |
|                                                                                                                         |                                                      |
| Mailing Address:                                                                                                        |                                                      |
| E-mail: Daytime Phone:                                                                                                  | Fax:                                                 |
| SUBJECT PROPERTY 34                                                                                                     |                                                      |
| Street Address: 33 parcels on Carver Drive & Carver Circle- See attached                                                | list                                                 |
|                                                                                                                         | Council District:                                    |
|                                                                                                                         | ategory: <u>SD-2</u> Acreage: <u>36</u>              |
| Future Land Use Character Area: Declining neighborhood/Neighborhood pre                                                 | eservation Within LCI Study Area: Yes No _X          |
| Application Submission Requirements (one copy of application materials                                                  | s & 3 copies of drawings if larger than 8 ½" x 11"). |
| SUBMIT ALL MATERIALS NOTED BELOW:                                                                                       |                                                      |
| X 1) Cover letter describing the request and the proposed use and the                                                   | e manors of operation:                               |
| <ul> <li>a. Proposed Use and Square Footage</li> <li>b. Business hours</li> </ul>                                       |                                                      |
| c. Services to be provided                                                                                              |                                                      |
| d. Total number of employees and job descriptions                                                                       |                                                      |
| <ul><li>e. Business manager experience</li><li>f. Sewage disposal method (e.g. information about private corr</li></ul> | nany hired to dispose of wasta). For automobile fuel |
| stations, proposed underground fuel tanks refueling method                                                              |                                                      |
| g. Uses on adjacent properties                                                                                          |                                                      |
| X 2) <u>"Standards" letter responding to each of the 14 criteria</u> . List each                                        |                                                      |
| X_3) Notarized property owner (or owner representative) authorization using the attached forms                          | on and applicant campaign contributions disclosure   |
| 4) Written Property Legal Description in metes and bounds on 8 ½"                                                       | x 11" piece of paper.                                |
| 5) Property Survey showing property lines, building footprints and p                                                    | parking layout.                                      |
| 4 6) <u>Full site plan, drawn-to-scale</u> (see site plan check list for requirem                                       | nents).                                              |
| <u>NIA</u> 7) <u>Floor plan, drawn-to-scale,</u> for proposed use for projects involving                                | g adaptive reuse or interior renovations (to scale); |
| X 8) Photographs of existing site. Renderings and/or building elevation                                                 | ons for new construction.                            |
| X_9) Additional information: may be required by the City based upon t                                                   | the initial application meeting with staff.          |
| 10 <u>CD or thumbdrive</u> of drawings submitted in digital <u>PDF</u> format.                                          |                                                      |