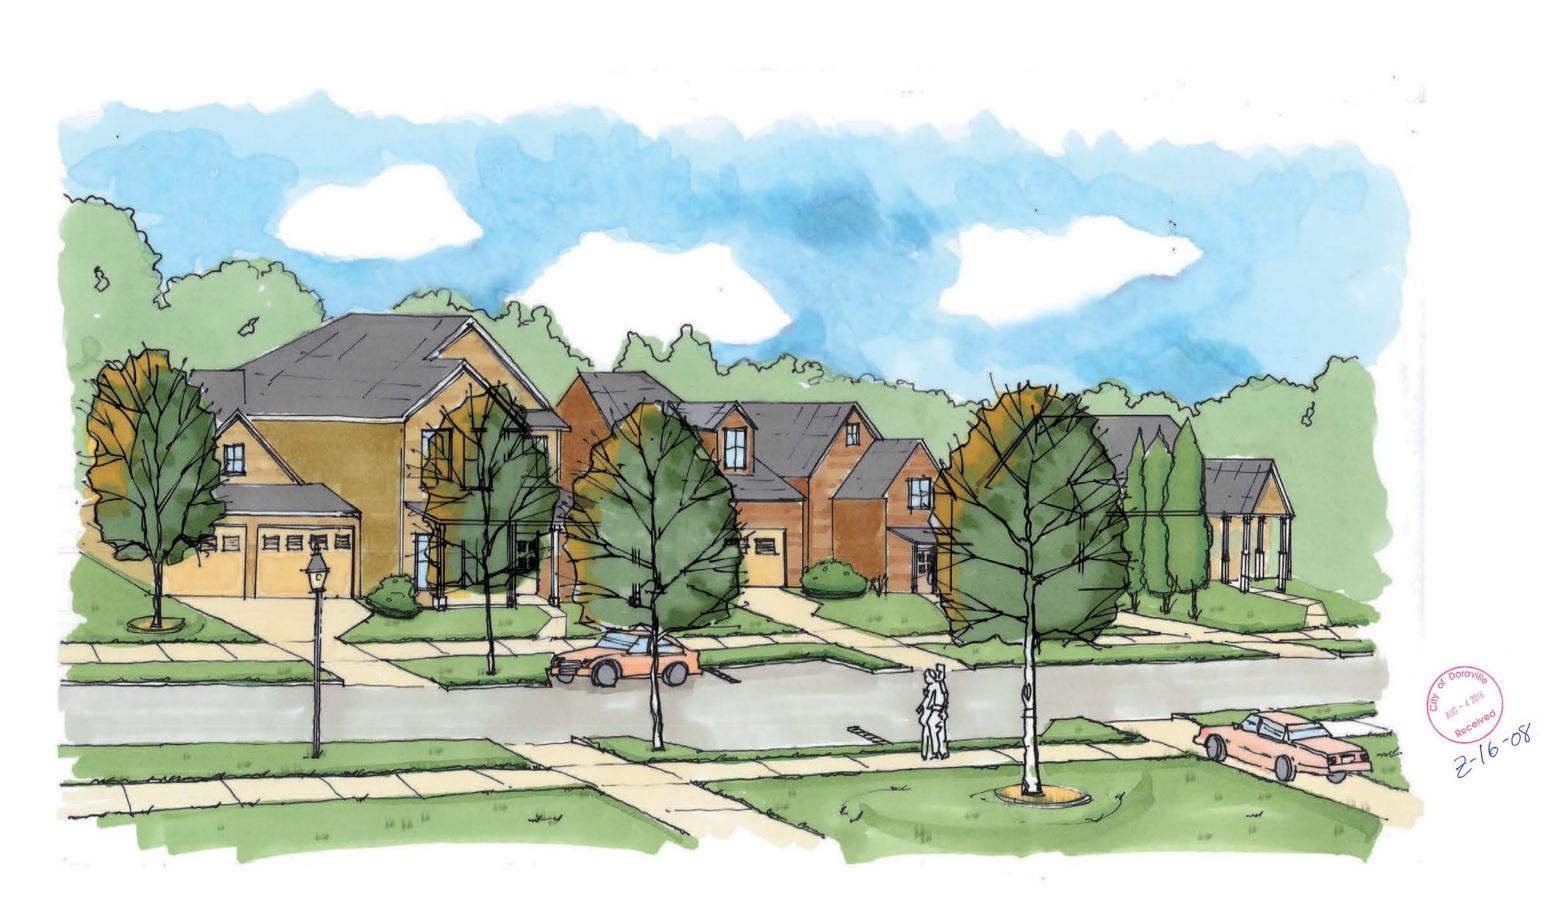

#### ORDINANCE (ID # 1601)

Z-16-08 for Carver Hills Neighborhood (outside of I-285) APPLICANT: Century Communities of Georgia, LLC. REQUEST: Applicant seeks to rezone 34 properties in the Carver Hills Neighborhood from the R-1 (Single-family Residential) district and the O-I (Office/Institutional) district to the Livable Community Code Special District (SD-2), subdistricts T-3 and T-4 for a new residential development comprised of detached single-family homes and townhomes.

# **Z-16-08**

Applicant seeks to rezone 34 properties in the Carver Hills Neighborhood (outside of I-285) from the R-1 (Single-family Residential) district and the O-I (Office/Institutional) zoning district to the Livable Community Code Special District (SD-2), sub-districts T-3 and T-4, for a new residential development comprised of detached single-family homes and townhomes spanning approximately 36 acres.