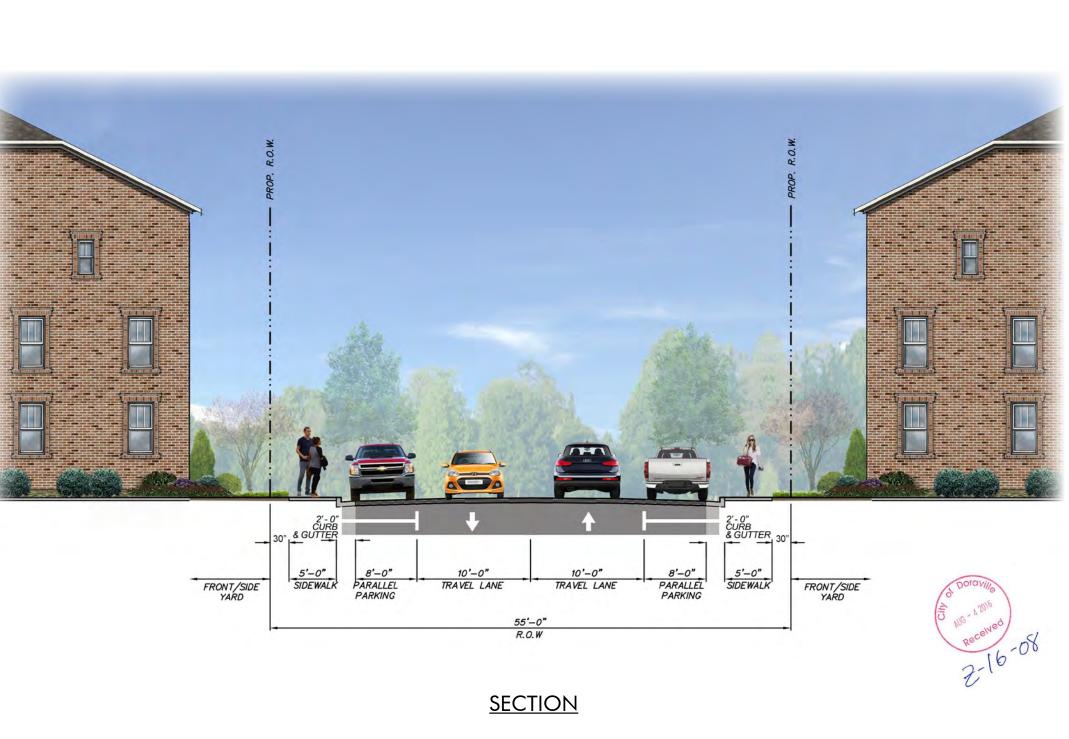

# **Z-16-08**

Applicant seeks to rezone 34 properties in the Carver Hills Neighborhood (outside of I-285) from the R-1 (Single-family Residential) district and the O-I (Office/Institutional) zoning district to the Livable Community Code Special District (SD-2), sub-districts T-3 and T-4, for a new residential development comprised of detached single-family homes and townhomes spanning approximately 36 acres.