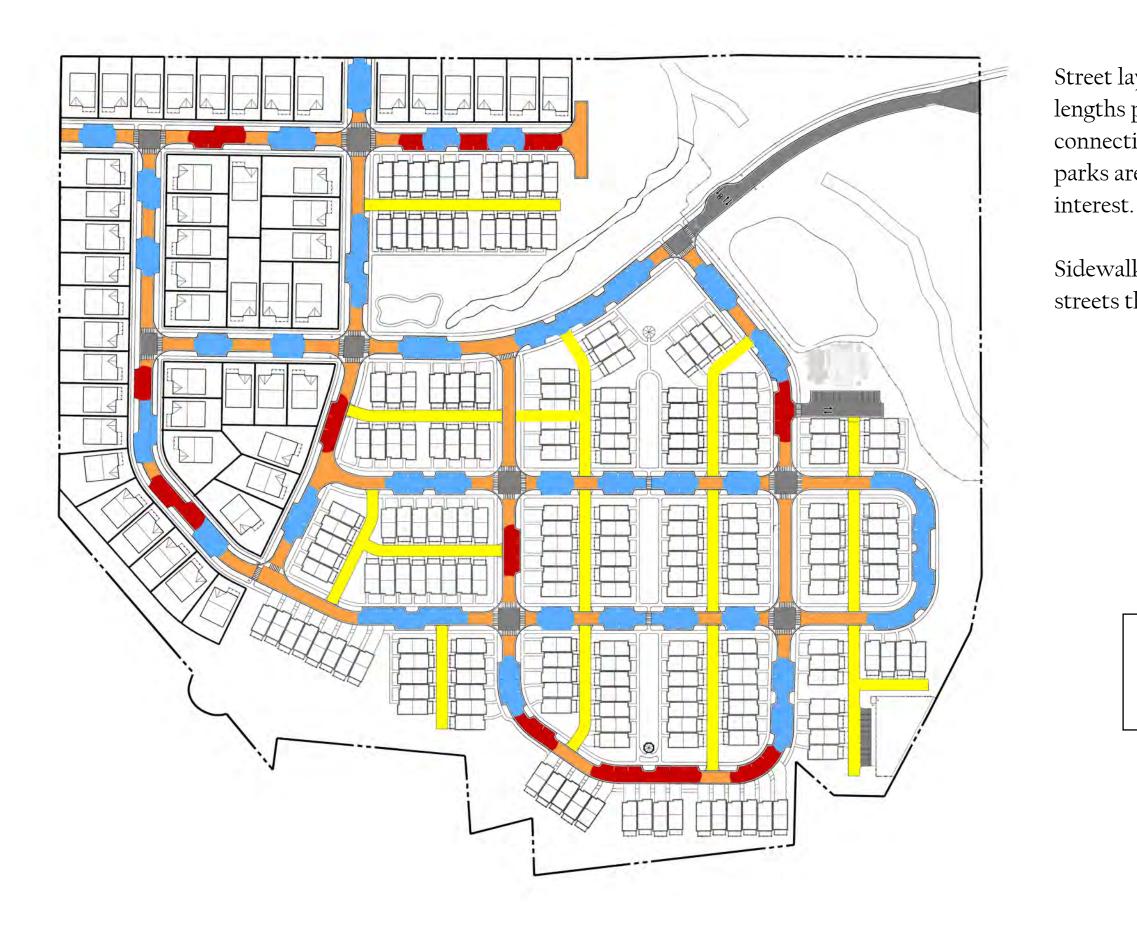

# **Z-16-08**

Applicant seeks to rezone 34 properties in the Carver Hills Neighborhood (outside of I-285) from the R-1 (Single-family Residential) district and the O-I (Office/Institutional) zoning district to the Livable Community Code Special District (SD-2), sub-districts T-3 and T-4, for a new residential development comprised of detached single-family homes and townhomes spanning approximately 36 acres.