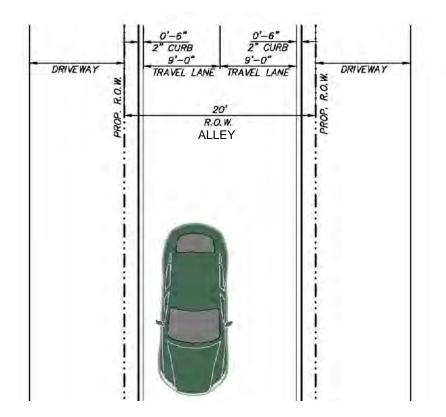

# **Z-16-08**

Applicant seeks to rezone 34 properties in the Carver Hills Neighborhood (outside of I-285) from the R-1 (Single-family Residential) district and the O-I (Office/Institutional) zoning district to the Livable Community Code Special District (SD-2), sub-districts T-3 and T-4, for a new residential development comprised of detached single-family homes and townhomes spanning approximately 36 acres.