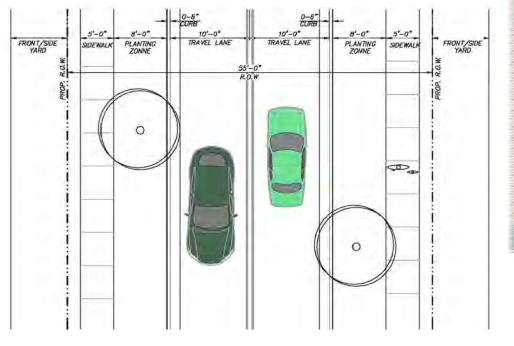

#### ORDINANCE (ID # 1601)

Z-16-08 for Carver Hills Neighborhood (outside of I-285) APPLICANT: Century Communities of Georgia, LLC. REQUEST: Applicant seeks to rezone 34 properties in the Carver Hills Neighborhood from the R-1 (Single-family Residential) district and the O-I (Office/Institutional) district to the Livable Community Code Special District (SD-2), subdistricts T-3 and T-4 for a new residential development comprised of detached single-family homes and townhomes.

# **Z-16-08**

Applicant seeks to rezone 34 properties in the Carver Hills Neighborhood (outside of I-285) from the R-1 (Single-family Residential) district and the O-I (Office/Institutional) zoning district to the Livable Community Code Special District (SD-2), sub-districts T-3 and T-4, for a new residential development comprised of detached single-family homes and townhomes spanning approximately 36 acres.