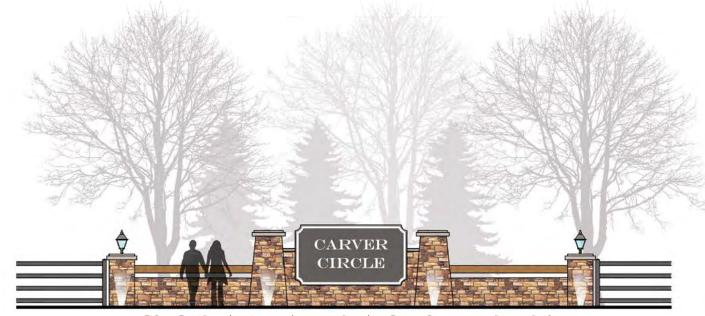

- <u>Carver Circle</u>: 2550, 4150, 4160, 4161, 4170, 4171, 4180, 4181, 4191, 4192, 4197, 4204, 4209, and 4189, 4217, 4218; and
- North Carver Drive: 4046, 4169, 4174, 4181, 4188, 4191, 4198, 4199, 4208, 4209, 4218, 4221, 4226, 4233, 4236, 4243, 4244, and the property described as: All that tract or parcel of land lying and being within Land Lot 335 of the 18th District of Dekalb County, Georgia, and being more particularly described as follows: Beginning at a point where the Easterly Right of Way line of North Carver Drive (60'R/W) intersects the Northeastern Right of Way line of Interstate 285. Said point also being the terminus of said Easterly Right of Way line of North Carver Drive. Said point also being located 236.02' left of construction centerline station 71+97.49 said Interstate 285. From the Point of Beginning thus established; depart said Easterly Right of Way line of North Carver Drive along said Northeastern Right of Way line of Interstate 285, South 75°19'42" East, a distance of 29.57 feet to a point; thence continuing along said Right of Way, South 08°55'47" East for a distance of 95.86 feet to a point; thence continuing along said Right of Way, South 84°47'37" East for a distance of 394.95 feet to a point; thence continuing along said Right of Way, South 02°03'58" East for a distance of 49.60 feet to a point; thence continuing along said Right of Way, South 84°52'16" West for a distance of 99.98 feet to a point; said point being the Northwesterly corner of land owned by James B. Evans and being 366.75' left of said construction centerline of Interstate 285 station 75+66.90; thence departing said Right of Way line of Interstate 285, North 03°34'21" West for a distance of 47.70 feet to a point; thence North 84°47'37" West for a distance of 311.17 feet to a point; thence North 08°55'47" West for a distance of 98.36 feet to a point; thence North 75°19'42" West for a distance of 18.22 feet to a point; thence 20.08 feet along the arc of a curve to the right, said curve having a radius of 335.00 feet and being subtended by a chord of North 19°37'52" East, 20.08 feet to a point of intersection of said Northeasterly Right of Way line of Interstate 285 and the Easterly Right of Way line of North Carver Drive and the Point of Beginning. Containing 14,374 square feet or 0.330 Acres.