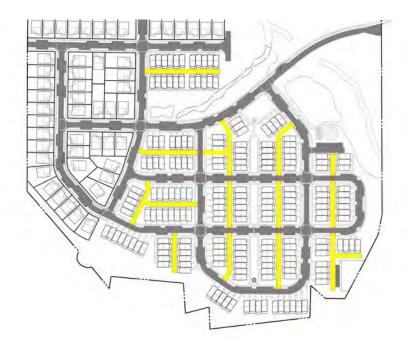

# **Z-16-08**

Applicant seeks to rezone 34 properties in the Carver Hills Neighborhood (outside of I-285) from the R-1 (Single-family Residential) district and the O-I (Office/Institutional) zoning district to the Livable Community Code Special District (SD-2), sub-districts T-3 and T-4, for a new residential development comprised of detached single-family homes and townhomes spanning approximately 36 acres.