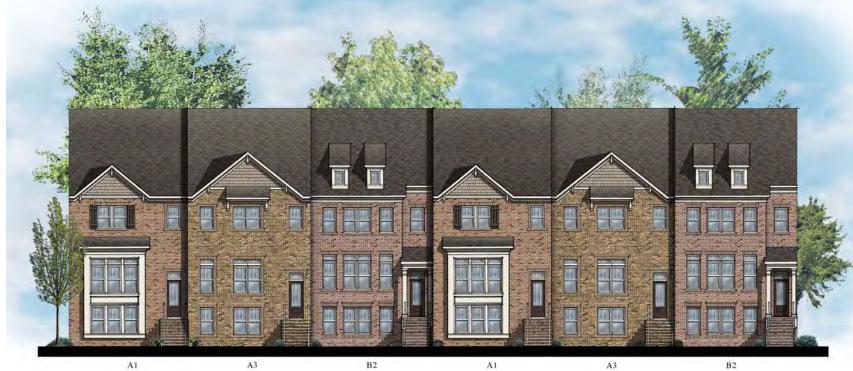

#### ORDINANCE (ID # 1601)

Z-16-08 for Carver Hills Neighborhood (outside of I-285) APPLICANT: Century Communities of Georgia, LLC. REQUEST: Applicant seeks to rezone 34 properties in the Carver Hills Neighborhood from the R-1 (Single-family Residential) district and the O-I (Office/Institutional) district to the Livable Community Code Special District (SD-2), subdistricts T-3 and T-4 for a new residential development comprised of detached single-family homes and townhomes.

#### Case # Z-16-08

**APPLICANT**: Century Communities of Georgia, LLC.

**REQUEST**: Applicant seeks to rezone 34 properties in the Carver Hills Neighborhood (outside of I-285) from the R-1 (Single-family Residential) district and the O-I (Office/Institutional) district to the Livable Community Code Special District (SD-2), sub-districts T-3 and T-4 for a new residential development comprised of detached single-family homes and townhomes. **ADDRESSES:** 

# **Z-16-08**

Applicant seeks to rezone 34 properties in the Carver Hills Neighborhood (outside of I-285) from the R-1 (Single-family Residential) district and the O-I (Office/Institutional) zoning district to the Livable Community Code Special District (SD-2), sub-districts T-3 and T-4, for a new residential development comprised of detached single-family homes and townhomes spanning approximately 36 acres.