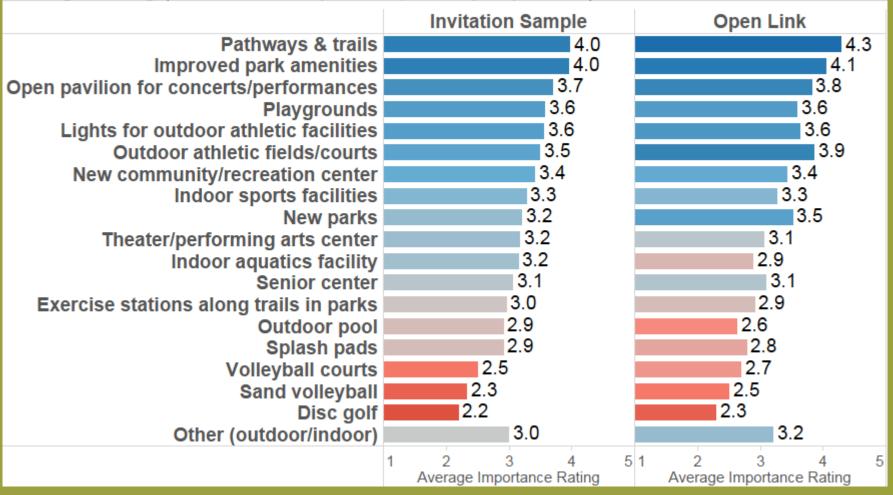

# Adding/Expanding/Improving Facilities

Importance of Adding, Expanding, or Improving Dunwoody Facilities Average Rating (1=Not At All Important, 5=Very Important)