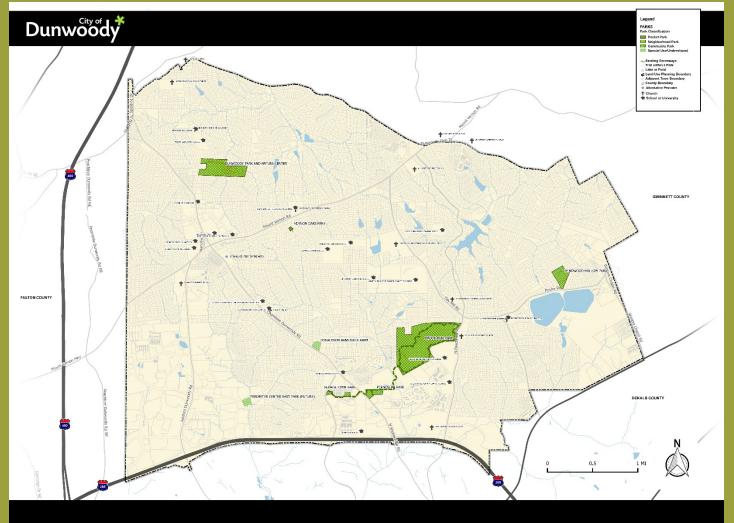

There are 8 park and special use sites within the Dunwoody Parks System. The majority of these parks are located in the south eastern portion of the city

Examples of Park Inventory Includes:

- o Park Location and Description
- o Park Acreage
- o Outdoor Facilities
  - o Playgrounds
  - o Baseball Fields
  - o Soccer Fields/Multi-Purpose Fields
  - o Basketball Court, Tennis Court, etc.
  - o Drinking Fountains
  - o Walking Paths
  - o Picnic Tables and Benches
  - o Gazebos / Picnic Structures
  - Parking Lot/Bike Racks
  - o Amphitheater
  - o Dog Park
- o Outdoor Facilities Quality
- o Outdoor Facilities Location
- o Outdoor Facilities Images

| Dunwoody Park System               | Total Acerage<br>161.82 |                                                                                                                                                                                                                                                               |
|------------------------------------|-------------------------|---------------------------------------------------------------------------------------------------------------------------------------------------------------------------------------------------------------------------------------------------------------|
| xisting Amenities                  | Count                   | Units                                                                                                                                                                                                                                                         |
| Xisung Amenides                    | Count                   | Units                                                                                                                                                                                                                                                         |
| lavgrounds                         | 5                       | EA                                                                                                                                                                                                                                                            |
| helters                            | 15                      | EA                                                                                                                                                                                                                                                            |
| estrooms                           | 6                       | EA                                                                                                                                                                                                                                                            |
| fisc Structures                    | 11                      | EA                                                                                                                                                                                                                                                            |
| Vater Feature                      | 2                       | EA                                                                                                                                                                                                                                                            |
| aseball Fields                     | 2                       | EA                                                                                                                                                                                                                                                            |
| fulti-purpose Field (unprogrammed) | 3                       | EA                                                                                                                                                                                                                                                            |
| occe Ball Courts                   | 2                       | EA                                                                                                                                                                                                                                                            |
| ennis Court                        | 2                       | EA                                                                                                                                                                                                                                                            |
| asketball Courts                   | 2                       | EA                                                                                                                                                                                                                                                            |
| mphitheater                        | 1                       | EA                                                                                                                                                                                                                                                            |
| Greenhouse                         | 1                       | EA                                                                                                                                                                                                                                                            |
| kate Park                          | 1                       | EA                                                                                                                                                                                                                                                            |
| outdoor Classrooms                 | 3                       | EA                                                                                                                                                                                                                                                            |
| community Garden                   | 2                       | EA                                                                                                                                                                                                                                                            |
| ammock Areas                       | 1                       | EA                                                                                                                                                                                                                                                            |
| Pog Park                           | 1                       | EA                                                                                                                                                                                                                                                            |
| tage                               | 1                       | EA                                                                                                                                                                                                                                                            |
| itness Equipment                   | 10                      | EA                                                                                                                                                                                                                                                            |
| Tain Signs                         | 12                      | EA                                                                                                                                                                                                                                                            |
| econdary Signs                     | 3                       | EA                                                                                                                                                                                                                                                            |
| Vavfindina/MUTCD Sians             | 50                      | EA                                                                                                                                                                                                                                                            |
| sterpretive Signs                  | 9                       | EA                                                                                                                                                                                                                                                            |
| enches                             | 115                     | EA                                                                                                                                                                                                                                                            |
| ionic Tables                       | 52                      | EA                                                                                                                                                                                                                                                            |
| thairs                             | 10                      | EA                                                                                                                                                                                                                                                            |
| Vater Fountains                    | 8                       | EA                                                                                                                                                                                                                                                            |
| ench Swing                         | 1                       | EA                                                                                                                                                                                                                                                            |
| ollards                            | 48                      | EA                                                                                                                                                                                                                                                            |
| irills                             | 1                       | EA                                                                                                                                                                                                                                                            |
| rashcans                           | 74                      | EA                                                                                                                                                                                                                                                            |
| ike Racks                          | 3                       | EA                                                                                                                                                                                                                                                            |
| Autt Mitt Stations                 | 25                      | EA                                                                                                                                                                                                                                                            |
| ridaes (wooden)                    | 17                      | EA                                                                                                                                                                                                                                                            |
| aved Trails                        | 12027<br>12263          | LF                                                                                                                                                                                                                                                            |
|                                    | BR FLAY-2               | BR-PLAY-2         BR-PLAY-2         BR-PLAY-2         BR-PLAY-2         Ad-29125         Brok Run         Phylorent 2-5         Minade         Good         BR-PLAY-2         Adable         EPUK State structure         E227320.44001         141503.08.917 |
|                                    |                         |                                                                                                                                                                                                                                                               |