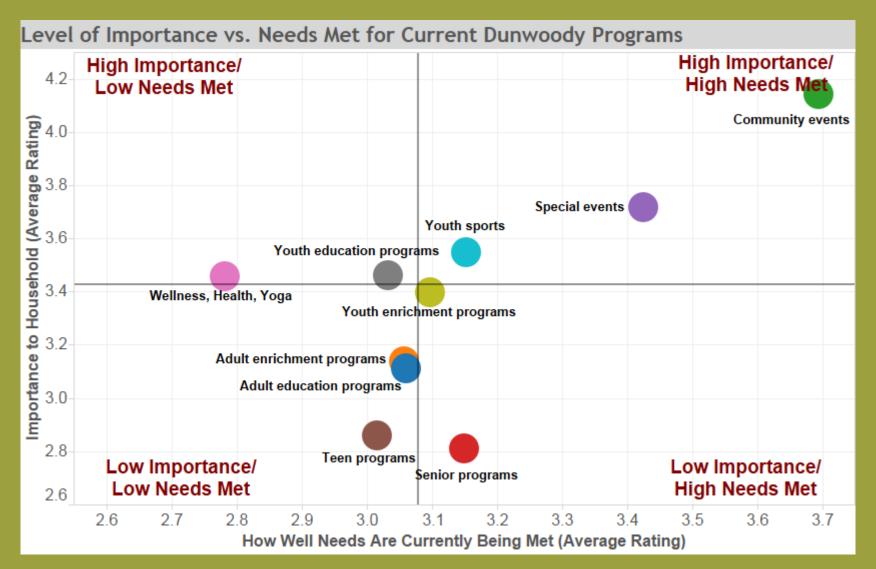

| 12% 21%         | 26% | 22% 19% |        |
| Youth enrichment programs  | 12% 18%         | 35% | 21% 15% |        |
| Youth education programs   | 13% 16%         | 38% | 23% 11% |        |
| Adult enrichment programs  | <b>11% 14%</b>  | 44% | 19% 12% |        |
| Adult education programs   | 11% 17%         | 39% | 21% 12% |        |
| Teen programs              | 13% 18%         | 36% | 21% 12% |        |
| Wellness, Health, Yoga     | 16% 24%         | 36% | 12% 11% |        |
| 1=Not at All 3=Somew   2 4 | /hat 5=Complete | ely |         |        |

Question 5b

#### **Program Needs Met**

#### Degree to Which Dunwoody <u>Programs</u> Meet the Needs of the Community Average Rating (1=Not At All, 5=Completely)



**Question 5b** 

#### **Program Importance Versus Needs Met**



Questions 5a and 5b

### **Program Needs**

#### Does your household have a need for the following programs? Percent Responding "Yes"



## **Importance of Other Facilities/Programs**



## **Importance of Other Facilities/Programs**



#### **Household Need for Program**

#### Does your household have a need for the following programs? Percent Responding "Yes"



## **Program Priority – Invitation Sample**

| Highest Program Priorities for Dunwoody (Invitation Sample Only) |                       |      |         |            |                |     |
|------------------------------------------------------------------|-----------------------|------|---------|------------|----------------|-----|
|                                                                  |                       |