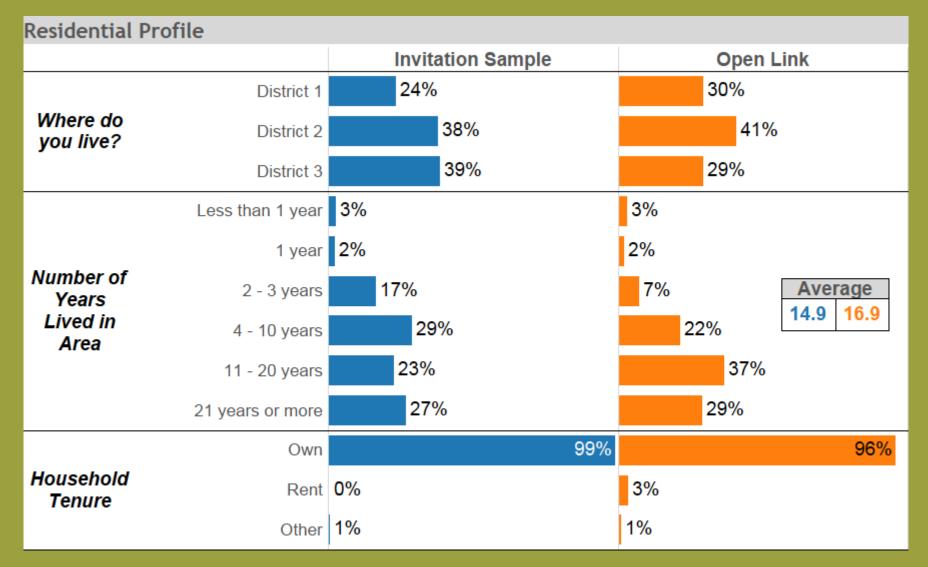

$99,999<br>\$100,000 - \$149,999<br>\$150,000 - \$199,999<br>\$200,000 - \$249,999<br>\$250,000 or more    | 3%<br>5%<br>29%<br>10%         | 0%<br>7%<br>24%<br>16%  |
| Race                          | White<br>Other<br>Black/African American<br>Asian/Asian Indian/Pacific Islander<br>Native American                                                                                     | 71%                            | 94%<br>3%<br>2%         |
| Ethnicity                     | Hispanic/Latino<br>Non-Hispanic/Latino                                                                                                                                                 | 90%                            | 97%                     |

Questions 20, 21, 22, 25, 26, and 27

#### **Survey Residential Profile**



Questions 1, 2, and 23

#### **Survey Results**

#### Methodology

**Statistically Valid Survey Method** 

- Randomly distributed postcard survey
- Distributed geographically

Statistically Valid Survey Response

- o 3,000 surveys randomly distributed to residents
- Final sample size was 661 (22% return rate, +/- 3.8% margin of error)

#### Open-Link Web Survey Response

• Online open survey for anyone (962 completed)

#### **Focus on Improvement**

#### Highest Priority Areas for Dunwoody (Invitation Sample Only) Invitation Sample Maintenance of parks and facilities 21% 21% 27% 68% Safety and security in parks 17% 20% 12% 48% 18% 8% 39% Pathway connectivity 13% 10% 13% 28% Community-wide special events 4% 7% 4% 27% 16% Land preservation/acquisition 10% 4% 24% Family-oriented activities