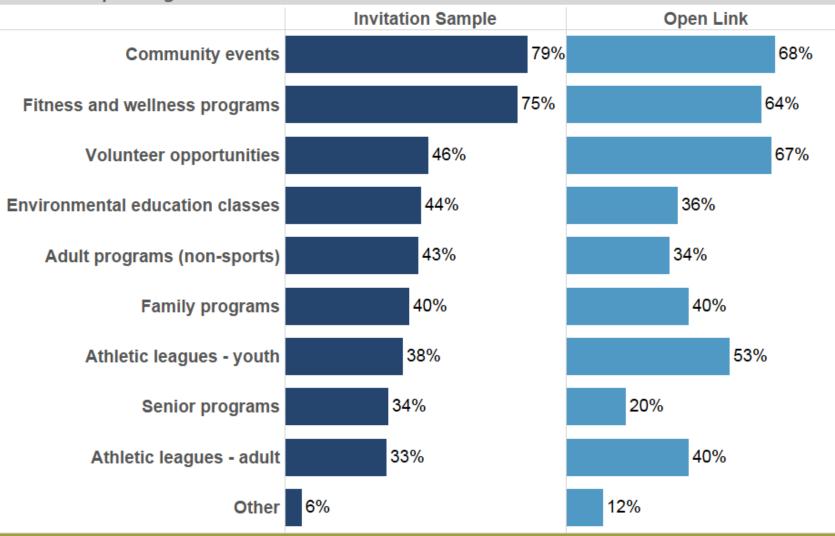

### **Facilities Used for Programming**

Which of the following park facilities do you or your family utilize for programmed activities? (Please check all that apply)