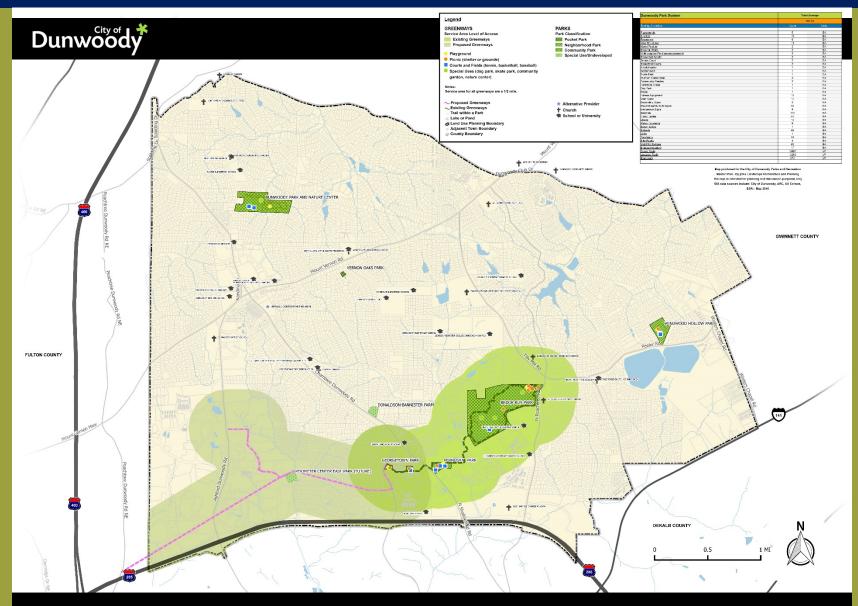

### **Gap Analysis**

LEVEL OF ACCESS: PARKS

LEVEL OF ACCESS: GREENWAYS

# **Inventory Summary**

- City has two large community parks, Brook Run Park and Dunwoody Park, that provide a high quantity and quality of amenities.
- The Park at Pernoshal was not yet open to the public upon the team's site visits but was highly used nonetheless and should have a major impact on level of service by offering unique amenities that are not elsewhere in the city.
- Brook Run Park is well used throughout the day for a multitude of activities while Dunwoody Park is well used during sporting events and/or field trips.
- Neighborhood parks do not seem to have as high a user base perhaps due to perceived ownership/branding (Georgetown), hours and amenities (Donald-Bannister Farm), and proximity to Brook Run Park and amenity overlap (Windwood Hollow).
- Perimeter Center East Park remains undeveloped
- Basic park maintenance such as mowing, removal of litter, and sports facility maintenance is performed at a high level of care.
- Playground equipment and distribution is clustered in the southern portion of the city, creating gaps in access by residents.
- Connectivity from parks to residential areas is primarily by car, limited pedestrian access based on locations and existing infrastructure.