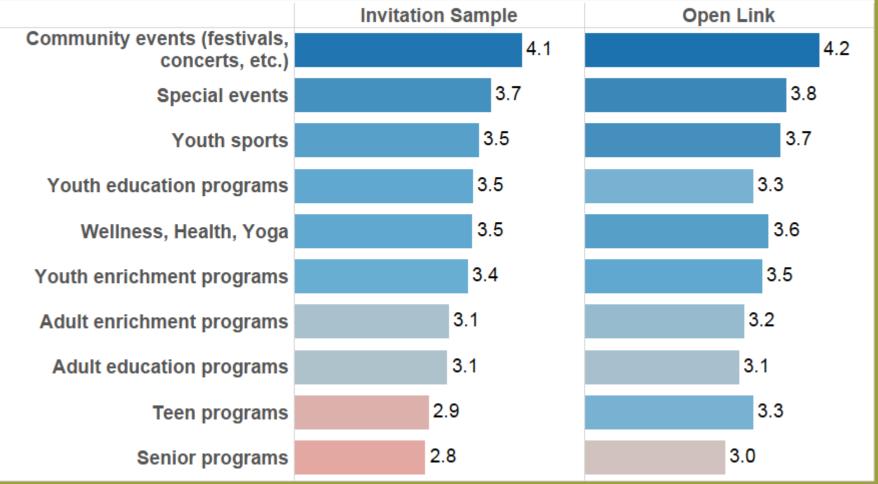

#### Importance of Dunwoody <u>Programs</u> to Household Average Rating (1=Not At All Important, 5=Very Important)

**Question 5a** 