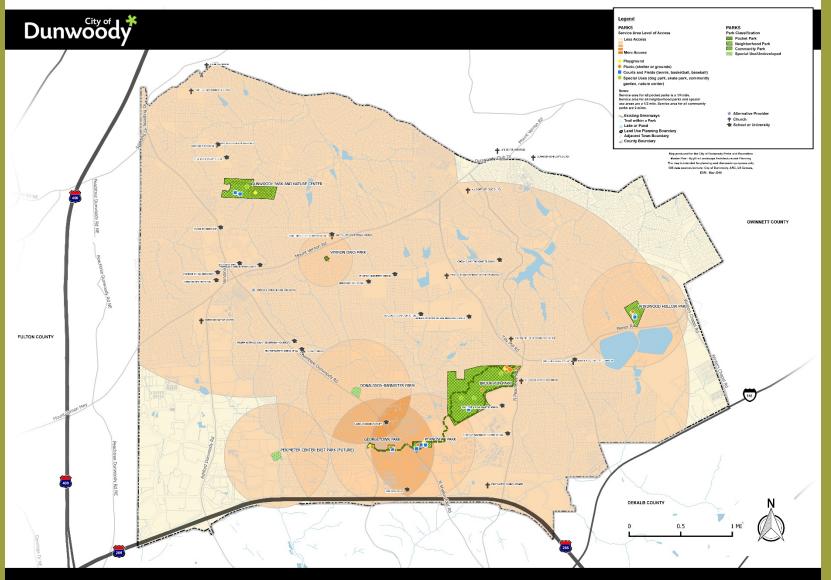

### **Gap Analysis**

LEVEL OF ACCESS: PARKS

LEVEL OF ACCESS: GREENWAYS

# **Inventory Summary**

- City has two large community parks, Brook Run Park and Dunwoody Park, that provide a high quantity and quality of amenities.
- The Park at Pernoshal was not yet open to the public upon the team's site visits but was highly used nonetheless and should have a major impact on level of service by offering unique amenities that are not elsewhere in the city.
- Brook Run Park is well used throughout the day for a multitude of activities while Dunwoody Park is well used during sporting events and/or field trips.
- Neighborhood parks do not seem to have as high a user base perhaps due to perceived ownership/branding (Georgetown), hours and amenities (Donald-Bannister Farm), and proximity to Brook Run Park and amenity overlap (Windwood Hollow).
- Perimeter Center East Park remains undeveloped
- Basic park maintenance such as mowing, removal of litter, and sports facility maintenance is performed at a high level of care.
- Playground equipment and distribution is clustered in the southern portion of the city, creating gaps in access by residents.
- Connectivity from parks to residential areas is primarily by car, limited pedestrian access based on locations and existing infrastructure.