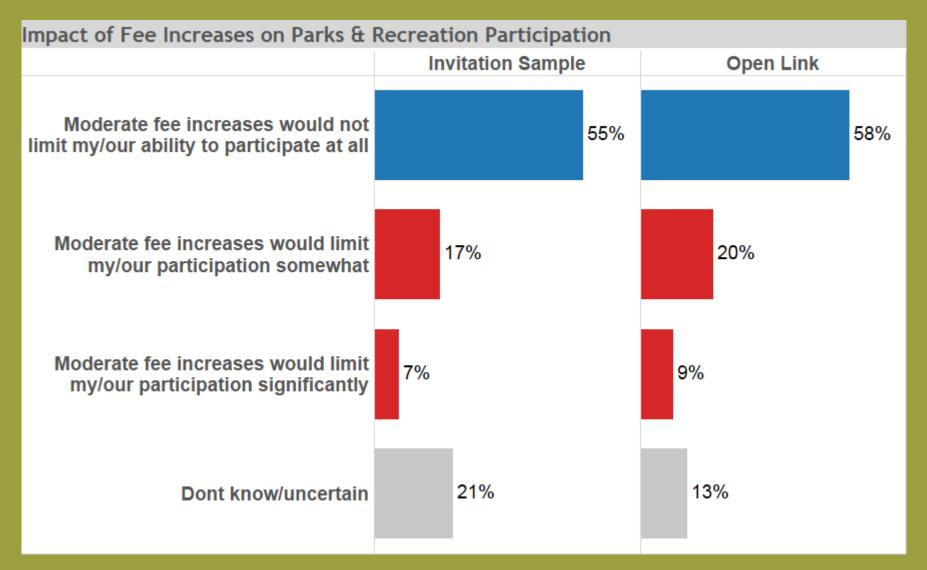

sh pads                             | 11%                           | 8%                       |
| Disc golf                               | 6%                            | 5%                       |
| Exercise stations along trails in parks | 4%                            | 10%                      |
| Other indoor or outdoor facility        | 3%                            | 7%                       |
| Volleyball courts                       | 2%                            | 2%                       |
| Sand volleyball                         | 1%                            | 3%                       |
| First Priority                          | Second Priority               | ird Priority             |

#### **How To Communicate**



# **Funding Mechanisms**



#### **Impact of Fees**



## **Bond Support**

How likely would you be to support a Bond Referendum that includes funding for parks and recreation enhancements?



# If You Had \$100...

If you had \$100 to spend on parks and recreation facilities, services and/or programs, how would you allocate that \$100 across the following categories? Average Allocation Amount



The Level of Service (LOS) analysis process involves a detailed inventory of existing public park and recreation amenities available to City residents and comparing these to the needs of the residents as expressed during public input.

This LOS analysis will serve as a framework identifying areas of opportunity for the City's master plan.

- Methodology Park Analysis
  - Use GIS (geographic information systems) to map City park sites and recreation