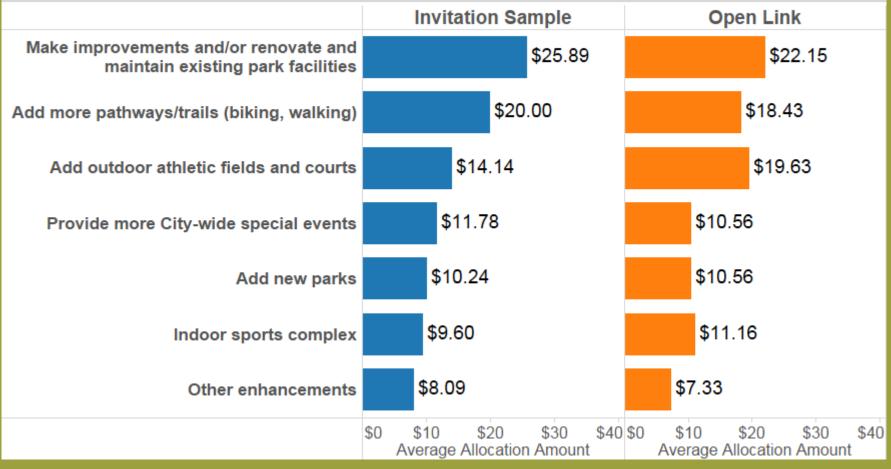

# If You Had \$100...

If you had \$100 to spend on parks and recreation facilities, services and/or programs, how would you allocate that \$100 across the following categories? Average Allocation Amount