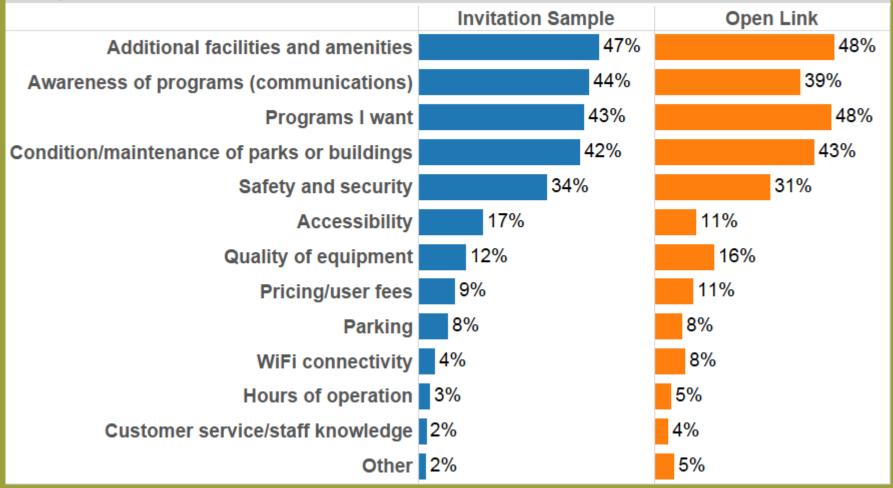

### **Opportunity for Increased Use**

Three Most Important Areas That, If Addressed by the City, Would Increase Use of Dunwoody Parks and Recreation Facilities