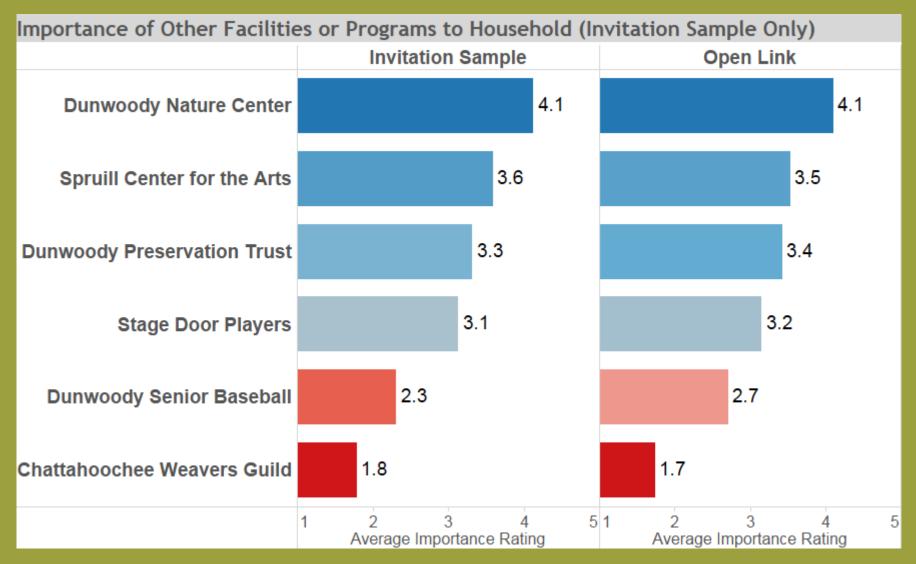

14%</b>  | 44% | 19% 12% |        |
| Adult education programs   | 11% 17%         | 39% | 21% 12% |        |
| Teen programs              | 13% 18%         | 36% | 21% 12% |        |
| Wellness, Health, Yoga     | 16% 24%         | 36% | 12% 11% |        |
| 1=Not at All 3=Somew   2 4 | /hat 5=Complete | ely |         |        |

Question 5b

#### **Program Needs Met**

#### Degree to Which Dunwoody <u>Programs</u> Meet the Needs of the Community Average Rating (1=Not At All, 5=Completely)



**Question 5b** 

#### **Program Importance Versus Needs Met**



Questions 5a and 5b

### **Program Needs**

#### Does your household have a need for the following programs? Percent Responding "Yes"



## **Importance of Other Facilities/Programs**



## **Importance of Other Facilities/Programs**



#### **Household Need for Program**

#### Does your household have a need for the following programs? Percent Responding "Yes"



## **Program Priority – Invitation Sample**

| Highest Program Priorities for Dunwoody (Invitation Sample Only) |                       |      |         |            |                |     |
|------------------------------------------------------------------|-----------------------|------|---------|------------|----------------|-----|
|                                                                  |                       |      | Invitat | ion Sample |                |     |
| Community events                                                 |                       | 36%  |         | 15%        | 12%            | 63% |
| Athletic leagues - youth