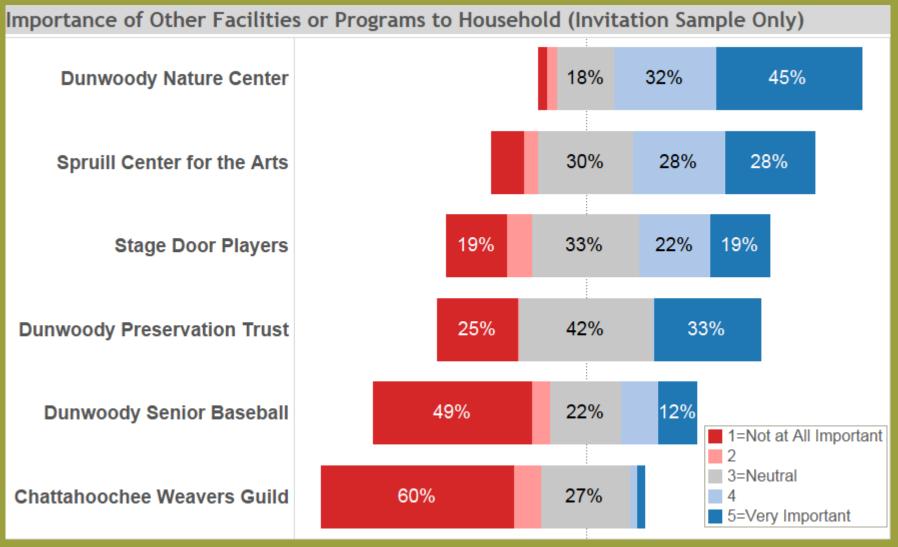

|        |
| Adult enrichment programs  | <b>11% 14%</b>  | 44% | 19% 12% |        |
| Adult education programs   | 11% 17%         | 39% | 21% 12% |        |
| Teen programs              | 13% 18%         | 36% | 21% 12% |        |
| Wellness, Health, Yoga     | 16% 24%         | 36% | 12% 11% |        |
| 1=Not at All 3=Somew   2 4 | /hat 5=Complete | ely |         |        |

Question 5b

#### **Program Needs Met**

#### Degree to Which Dunwoody <u>Programs</u> Meet the Needs of the Community Average Rating (1=Not At All, 5=Completely)



**Question 5b** 

#### **Program Importance Versus Needs Met**



Questions 5a and 5b

### **Program Needs**

#### Does your household have a need for the following programs? Percent Responding "Yes"



## **Importance of Other Facilities/Programs**



## **Importance of Other Facilities/Programs**



#### **Household Need for Program**

#### Does your household have a need for the following programs? Percent Responding "Yes"



## **Program Priority – Invitation Sample**

| Highest Program Priorities for Dunwoody (Invitation Sample Only) |                       |      |         |            |                |     |
|------------------------------------------------------------------|-----------------------|------|---------|------------|----------------|-----|
|                                                                  |                       |      | Invitat | ion Sample |                |     |
| Community events                                                 |                       | 36%  |         | 15%        | 12%