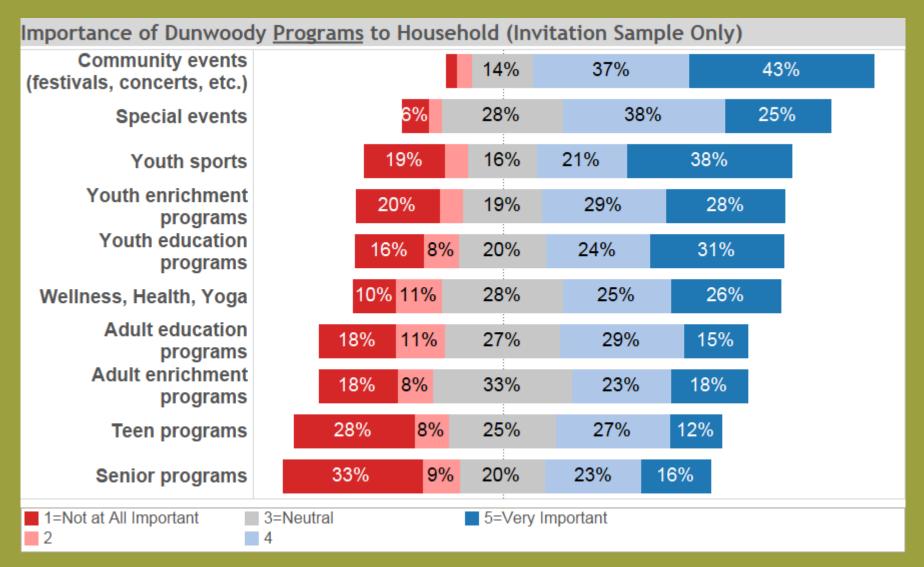

#### **Program Importance**

#### Importance of Dunwoody <u>Programs</u> to Household Average Rating (1=Not At All Important, 5=Very Important)

**Question 5a** 