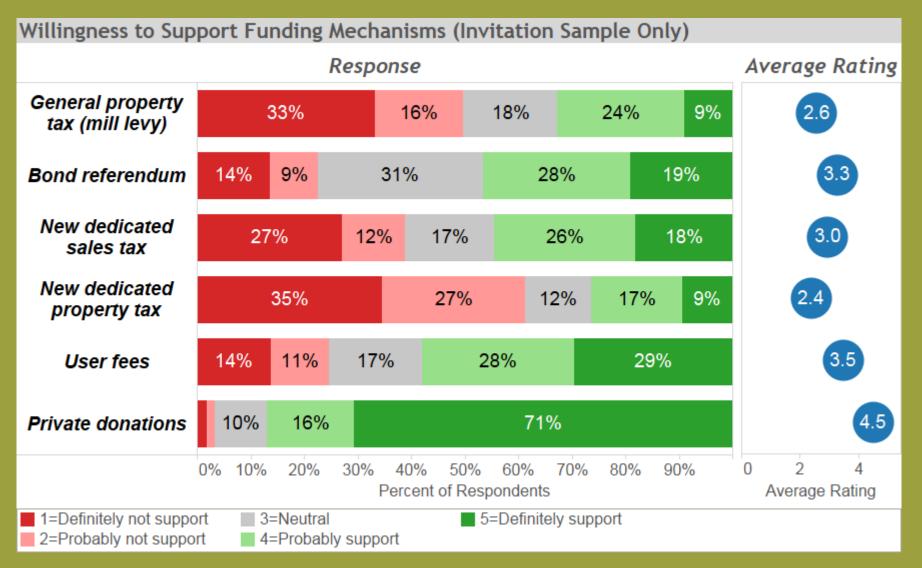

# **Funding Mechanisms**

## **Bond Support**

How likely would you be to support a Bond Referendum that includes funding for parks and recreation enhancements?