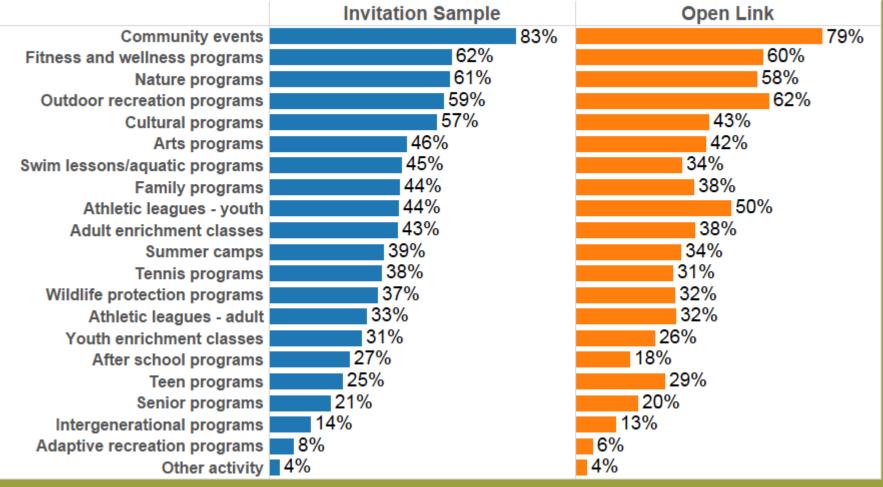

### **Program Needs**

#### Does your household have a need for the following programs? Percent Responding "Yes"