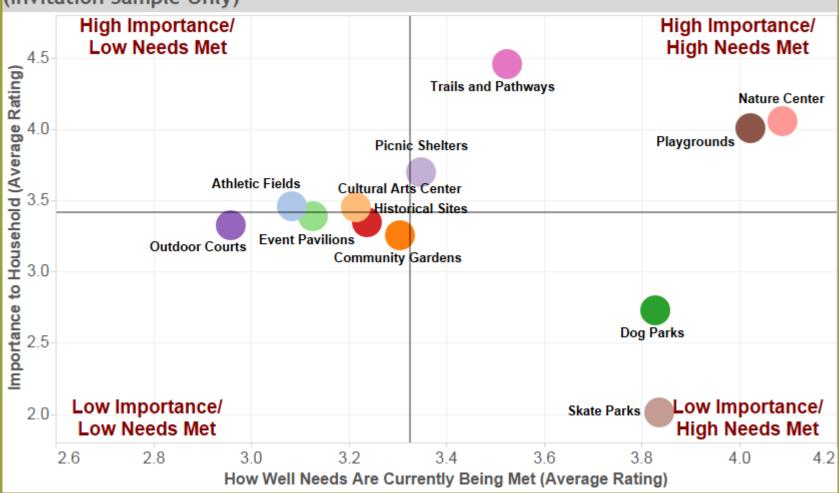

### **Facility Importance Versus Needs Met**

Level of Importance vs. Needs Met for Current Dunwoody Facilities (Invitation Sample Only)

Questions 5a and 5b