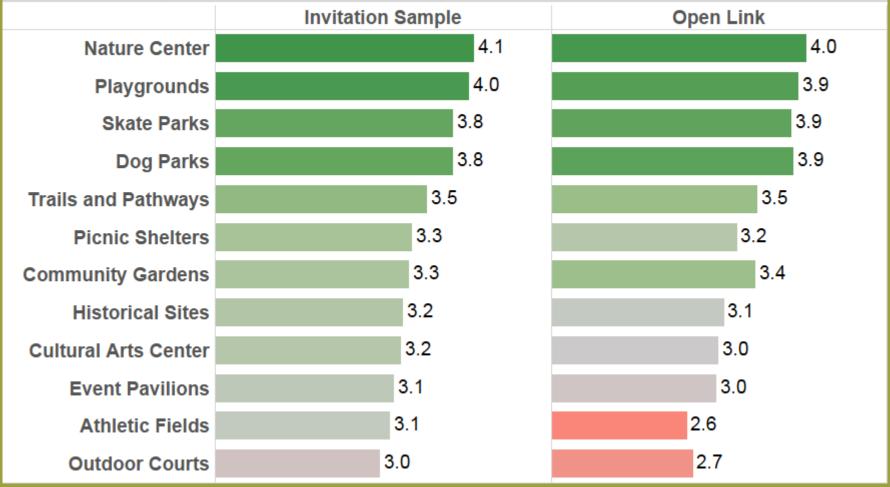

#### **Program Importance**

Question 5a

#### **Program Importance**

#### Importance of Dunwoody <u>Programs</u> to Household Average Rating (1=Not At All Important, 5=Very Important)

**Question 5a** 