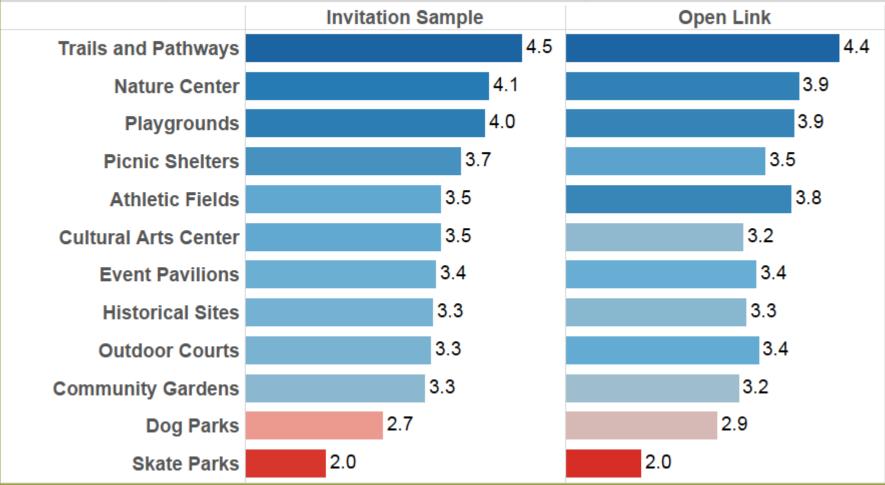

### **Facility Importance**

#### **Question 5a**

#### Importance of Dunwoody <u>Facilities</u> to Household Average Rating (1=Not At All Important, 5=Very Important)

**Question 5a** 