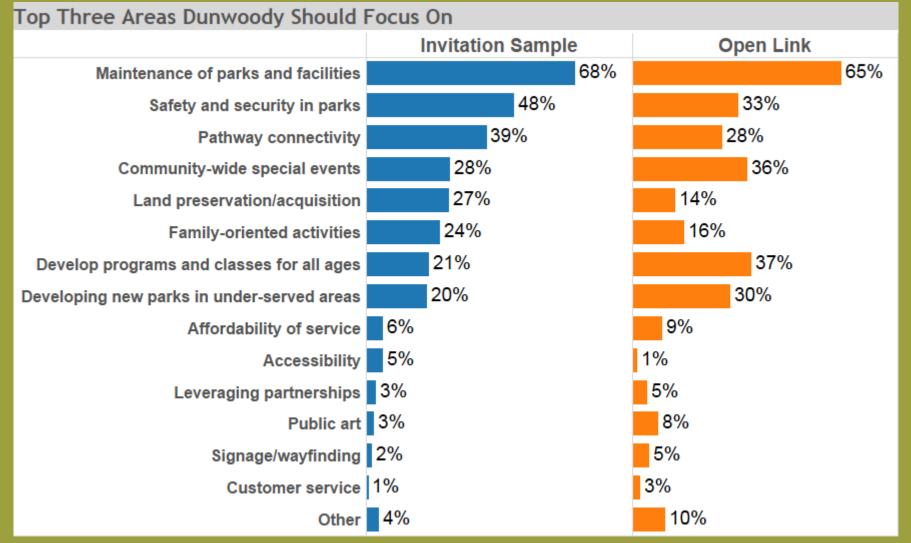

#### Highest Priority Areas for Dunwoody (Invitation Sample Only) Invitation Sample Maintenance of parks and facilities 21% 21% 27% 68% Safety and security in parks 17% 20% 12% 48% 18% 8% 39% Pathway connectivity 13% 10% 13% 28% Community-wide special events 4% 7% 4% 27% 16% Land preservation/acquisition 10% 4% 24% Family-oriented activities 11% 12% 21% 6% Develop programs and classes for all ages Developing new parks in under-served areas 4% 7% 9% 20% Affordability of service 6% Accessibility 5% Leveraging partnerships 3% Public art 3% Third Top Priority Area Second Top Priority Area Signage/wayfinding 2% First Top Priority Area Customer service 1% 4% Other