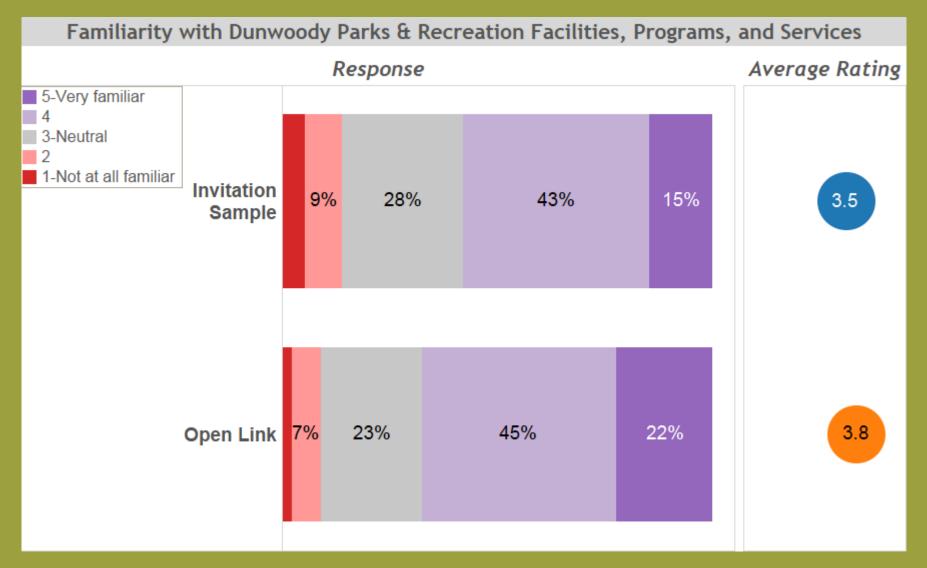

• Online open survey for anyone (962 completed)

#### **Focus on Improvement**

#### Highest Priority Areas for Dunwoody (Invitation Sample Only) Invitation Sample Maintenance of parks and facilities 21% 21% 27% 68% Safety and security in parks 17% 20% 12% 48% 18% 8% 39% Pathway connectivity 13% 10% 13% 28% Community-wide special events 4% 7% 4% 27% 16% Land preservation/acquisition 10% 4% 24% Family-oriented activities 11% 12% 21% 6% Develop programs and classes for all ages Developing new parks in under-served areas 4% 7% 9% 20% Affordability of service 6% Accessibility 5% Leveraging partnerships 3% Public art 3% Third Top Priority Area Second Top Priority Area Signage/wayfinding 2% First Top Priority Area Customer service 1% 4% Other

#### **Focus on Improvement**



### Familiarity



### **Facility Importance**

#### Importance of Dunwoody <u>Facilities</u> to Household - Invitation Sample Only 1=Not at All Important 28% 61% Trails and Pathways 2 3=Neutral 14% 40% 39% Nature Center 4 5=Very Important 8% 12% 27% Playgrounds 47% 25% 41% 22% Picnic Shelters 8% 35% Event Pavilions 31% 16% 17% 23% 23% 31% Athletic Fields 13% 29% 30% 21% Cultural Arts Center 15% 29% 26% 22% Outdoor Courts 40% 26% 16% Historical Sites 12% 9% 35% 32% 13% **Community Gardens** 33% 12% 20% 20% 15% Dog Parks 9% 48% 17% 24% Skate Parks

#### **Question 5a**

### **Facility Importance**

#### Importance of Dunwoody <u>Facilities</u> to Household Average Rating (1=Not At All Important, 5=Very Important)



**Question 5a** 

#### **Facility Needs Met**

Degree to Which Dunwoody <u>Facilities</u> Me