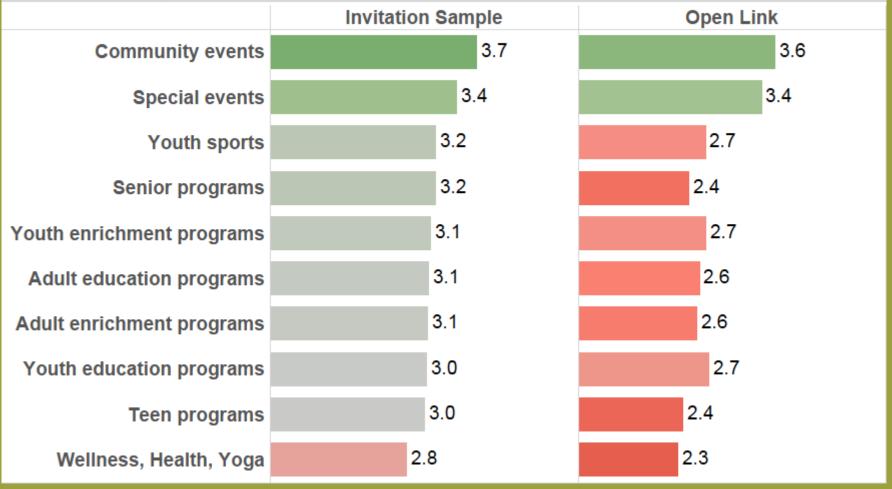

#### Degree to Which Dunwoody <u>Programs</u> Meet the Needs of the Community Average Rating (1=Not At All, 5=Completely)

**Question 5b** 