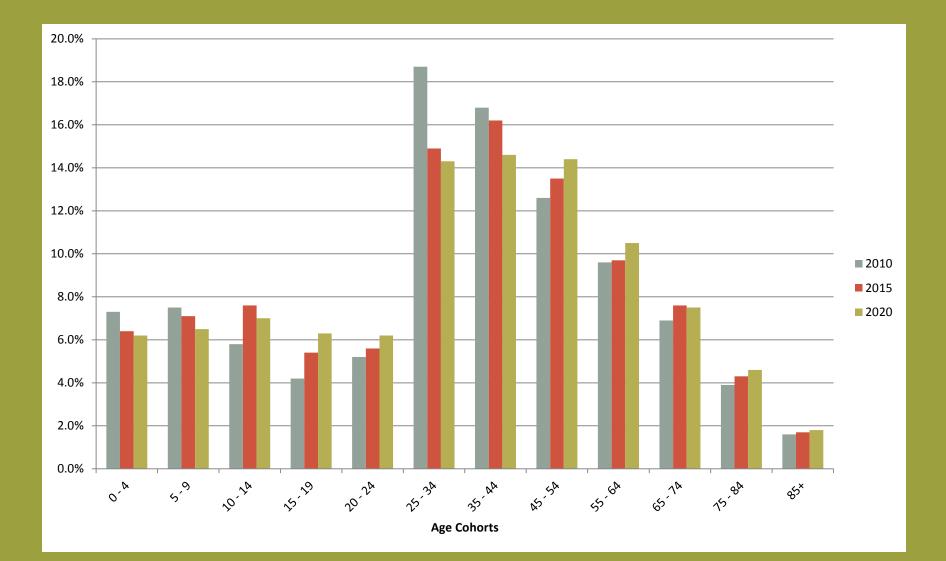

Survey
- Inventory
- Findings and Visioning Workshop
- Level of Service Analysis
- Operational & Maintenance Analysis
  - Program & Other Service Provider Analysis
  - Organizational Analysis
- Draft Plan & Presentation
- Final Plan & Presentation



#### **Community Engagement Summary**

Meetings held January 11-12, 2016

180+ Participants over six meetings
 Stakeholder and focus group meetings: Staff,
 Non-Profit Partners, School Officials, Citizens



### **2015 Demographics**

| Summary Demographics    |          |
|-------------------------|----------|
| Population              | 48,068   |
| Number of Households    | 20,806   |
| Avg. Household Size     | 2.30     |
| Median Age              | 36.9     |
| Median Household Income | \$75,559 |

#### **Demographics - Age Breakdown**



#### **Demographics - Ethnicity Breakdown**



## **Population Projections**

| US Census (2000 and 2010) and Esri Projections |        |  |  |  |
|------------------------------------------------|--------|--|--|--|
| 2000 Population                                | 38,695 |  |  |  |
| 2010 Population                                | 46,267 |  |  |  |
| 2015 Estimated                                 | 48,068 |  |  |  |
| 2020 Projected                                 | 50,239 |  |  |  |

#### **Survey Demographic Profile**

#### Demographic Profile

|                               |                                                                                                                                                                                        | Invitation Sample