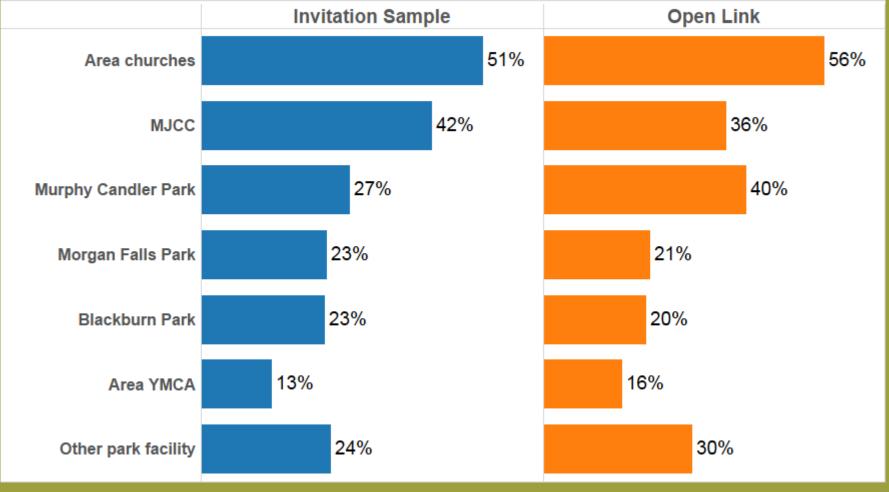

| 3%                        | 6% 12%                 |  |  |  |
| Adaptive recreation programs                                             | 2%                        | 3%                     |  |  |  |
| Intergenerational programs                                               | 1%                        | 2%                     |  |  |  |
| Other activity                                                           | 2%                        | 2%                     |  |  |  |
| First Program Priority                                                   | Second Program Priority   | Third Program Priority |  |  |  |

### **Facilities Used for Programming**

Which of the following park facilities do you or your family utilize for programmed activities? (Please check all that apply)



### **Opportunity for Increased Use**

Three Most Important Areas That, If Addressed by the City, Would Increase Use of Dunwoody Parks and Recreation Facilities



# Adding/Expanding/Improving Facilities

| Importance of Adding, Expanding, or Improving | ; Facilities (In       | vitation Sam       | nple Only) |
|-----------------------------------------------|------------------------|--------------------|------------|
| Improved park amenities                       | 20                     | % 43%              | 31%        |
| Pathways & trails                             | 22                     | <mark>%</mark> 27% | 42%        |
| Open pavilion for concerts/performances       | <mark>8%</mark> 24     | % 34%              | 29%        |
| Lights for outdoor athletic facilities