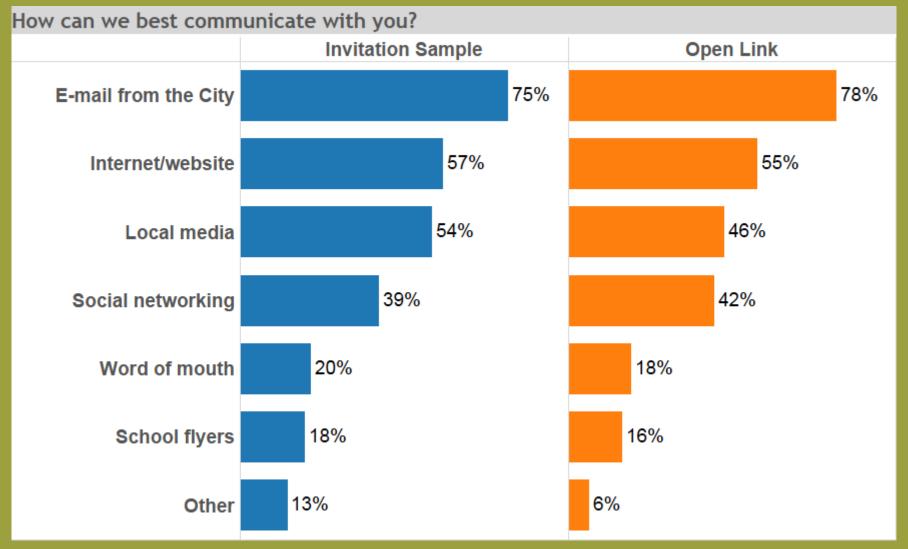

12%                 | <b>7%</b> 5% 14%         |
| Splash pads                             | 11%                           | 8%                       |
| Disc golf                               | 6%                            | 5%                       |
| Exercise stations along trails in parks | 4%                            | 10%                      |
| Other indoor or outdoor facility        | 3%                            | 7%                       |
| Volleyball courts                       | 2%                            | 2%                       |
| Sand volleyball                         | 1%                            | 3%                       |
| First Priority                          | Second Priority               | ird Priority             |

#### **How To Communicate**



# **Funding Mechanisms**



#### **Impact of Fees**



## **Bond Support**

How likely would you be to support a Bond Referendum that includes funding for parks and recreation enhancements?



# If You Had \$100...

If you had \$100 to spend on parks and recreation facilities, services and/or programs, how would you allocate that \$100 across the following categories? Average Allocation Amount



The Level of Service (LOS) analysis process involves a detailed inventory of existing public park and recreation amenities available to City residents and comparing these to the needs of the residents as expressed during public input.

This LOS analysis will serve as a framework identifying areas of opportunity for the City's master plan.

- Methodology Park Analysis
  - Use GIS (geographic info