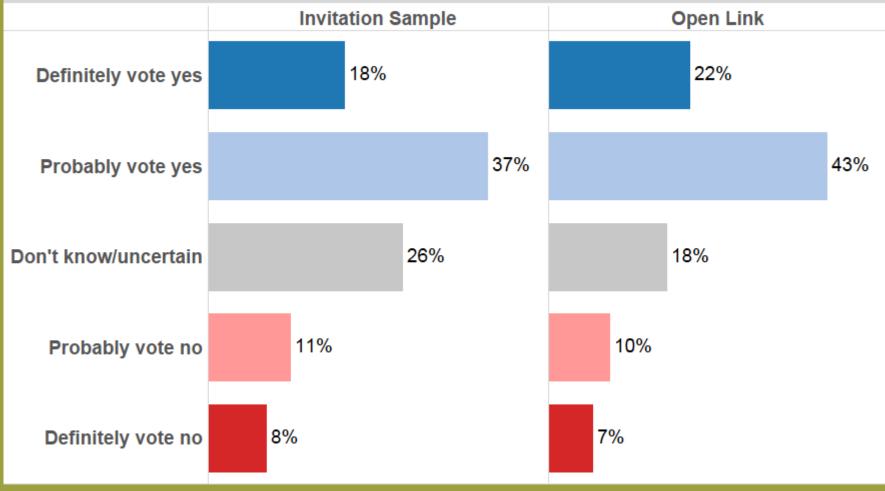

## **Bond Support**

How likely would you be to support a Bond Referendum that includes funding for parks and recreation enhancements?