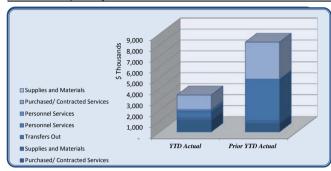

| City Council                   | Total Annual<br>Budget | YTD Budget | YTD Actual | Varia     |           | Prior YTD Actual | Flux             |
|--------------------------------|------------------------|------------|------------|-----------|-----------|------------------|------------------|
|                                |                        |            |            |           | (% of YTD |                  | (Diff from Prior |
|                                |                        |            |            | (\$ '000) | Budget)   |                  | Year)            |
|                                |                        |            |            |           |           |                  |                  |
| Personnel Services             | 145,942                | 109,457    | 99,649     | 10        | 91%       | 103,229          | 3,580            |
| Purchased/ Contracted Services | 97,650                 | 88,238     | 72,449     | 16        | 82%       | 66,173           | (6,276)          |
| Supplies and Materials         | 16,000                 | 12,000     | 4,070      | 8         | 34%       | 5,951            | 1,881            |
| Total City Council             | 259,592                | 209,694    | 176,169    | 34        | 84%       | 175,354          | (815)            |