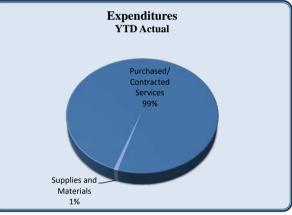

| Legal                                                                                                                                                                                                                                                                                                                                                                                                                                                                                                                                                                                                                                                                                                                                                                                                                                                                                                                                                                                                                                                                                                                                                                                                                                                                                                                                                                                                                                                                                                                                                                                                                                                                                                                                                                                                                                                                                                                                                                                                                                                                                                                          |            | Total Annual<br>Budget | YTD Budget | YTD Actual | <b>Varia</b><br>(\$ '000)         | nce<br>(% of YTD<br>Budget)                  | Prior YTD Actual | Flux<br>(Diff from Prior<br>Year) |
|--------------------------------------------------------------------------------------------------------------------------------------------------------------------------------------------------------------------------------------------------------------------------------------------------------------------------------------------------------------------------------------------------------------------------------------------------------------------------------------------------------------------------------------------------------------------------------------------------------------------------------------------------------------------------------------------------------------------------------------------------------------------------------------------------------------------------------------------------------------------------------------------------------------------------------------------------------------------------------------------------------------------------------------------------------------------------------------------------------------------------------------------------------------------------------------------------------------------------------------------------------------------------------------------------------------------------------------------------------------------------------------------------------------------------------------------------------------------------------------------------------------------------------------------------------------------------------------------------------------------------------------------------------------------------------------------------------------------------------------------------------------------------------------------------------------------------------------------------------------------------------------------------------------------------------------------------------------------------------------------------------------------------------------------------------------------------------------------------------------------------------|------------|------------------------|------------|------------|-----------------------------------|----------------------------------------------|------------------|-----------------------------------|
|                                                                                                                                                                                                                                                                                                                                                                                                                                                                                                                                                                                                                                                                                                                                                                                                                                                                                                                                                                                                                                                                                                                                                                                                                                                                                                                                                                                                                                                                                                                                                                                                                                                                                                                                                                                                                                                                                                                                                                                                                                                                                                                                |            |                        |            |            | (\$ 000)                          | Budget)                                      |                  | rear)                             |
| Purchased/ Contracted Services                                                                                                                                                                                                                                                                                                                                                                                                                                                                                                                                                                                                                                                                                                                                                                                                                                                                                                                                                                                                                                                                                                                                                                                                                                                                                                                                                                                                                                                                                                                                                                                                                                                                                                                                                                                                                                                                                                                                                                                                                                                                                                 |            | 370,000                | 295,000    | 462,489    | (167)                             | 157%                                         | 218,236          | (244,253)                         |
| Supplies and Materials                                                                                                                                                                                                                                                                                                                                                                                                                                                                                                                                                                                                                                                                                                                                                                                                                                                                                                                                                                                                                                                                                                                                                                                                                                                                                                                                                                                                                                                                                                                                                                                                                                                                                                                                                                                                                                                                                                                                                                                                                                                                                                         |            | -                      | -          | 131        | (0)                               |                                              | -                | (131)                             |
| Total Legal                                                                                                                                                                                                                                                                                                                                                                                                                                                                                                                                                                                                                                                                                                                                                                                                                                                                                                                                                                                                                                                                                                                                                                                                                                                                                                                                                                                                                                                                                                                                                                                                                                                                                                                                                                                                                                                                                                                                                                                                                                                                                                                    |            | 370,000                | 295,000    | 462,620    | (168)                             | 157%                                         | 218,236          | (244,384)                         |
| 5000 g but a special s |            |                        |            |            |                                   | Purchased/<br>Contracted<br>Services<br>100% |                  |                                   |
| 100 Purchased/ Contracted - Services                                                                                                                                                                                                                                                                                                                                                                                                                                                                                                                                                                                                                                                                                                                                                                                                                                                                                                                                                                                                                                                                                                                                                                                                                                                                                                                                                                                                                                                                                                                                                                                                                                                                                                                                                                                                                                                                                                                                                                                                                                                                                           | YTD Actual | Prior YTD Actua        | ı          |            | Supplies and _<br>Materials<br>0% |                                              |                  |                                   |