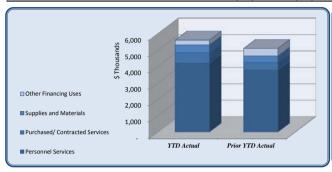

| Revenues & Resources                           | Total Annual<br>Budget | YTD Budget | YTD Actual |     | YTD Vai | riance    | Prior YTD Actual | Flux             |
|------------------------------------------------|------------------------|------------|------------|-----|---------|-----------|------------------|------------------|
|                                                | Duuget                 | 11D Budget | 11D Actual |     | 112 (4) | (% of YTD | THO TID ACCUUM   | (Diff from Prior |
|                                                |                        |            |            | (\$ | (000)   | Budget)   |                  | Year)            |
| Taxes                                          | 17,886,000             | 9,605,000  | 9,843,184  |     | 238     | 102%      | 7,901,610        | 1,941,574        |
| Licenses & Permits                             | 1,997,500              | 1,160,625  | 1,022,799  |     | (138)   | 88%       | 3,289,344        | (2,266,544)      |
| Other Charges for Services                     | 426,000                | 330,750    | 411,130    | ļ   | 80      | 124%      | 267,891          | 143,239          |
| Fines & Forfeitures                            | 1,350,000              | 1,012,500  | 924,727    |     | (88)    | 91%       | 963,758          | (39,030)         |
| Investment Income                              | 5,000                  | 3,750      | 6,850      |     | 3       | 183%      | 2,622            | 4,227            |
| Contributions & Donations from Private Sources | 5,000                  | -          | 18,322     | ŀ   | 18      |           | 23,619           | (5,297)          |
| Miscellaneous Revenue                          | 250,500                | 187,875    | 316,097    |     | 128     | 168%      | 418,168          | (102,070)        |
| Other Financing Sources                        | 1,500,000              | 1,000,000  | 1,032,535  | l   | 33      | 103%      | 1,046,578        | (14,043)         |
| Use of Prior Year Reserves                     | 1,687,855              | 1,687,855  | 1,687,855  |     | -       | 100%      | -                | 1,687,855        |
| Total Revenues & Resources                     | 25,107,855             | 14,988,355 | 15,263,500 | ,   | 275     | 102%      | 17,913,590       | (2,650,091)      |