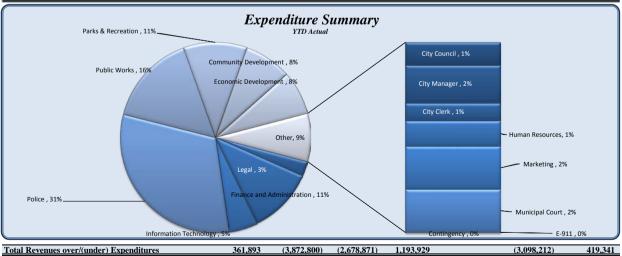

| Expenditures               | Total Annual |            |            |       |        |           |                  |                  |
|----------------------------|--------------|------------|------------|-------|--------|-----------|------------------|------------------|
| Experiumes                 | Budget       | YTD Budget | YTD Actual |       | Varian |           | Prior YTD Actual | Flux             |
|                            |              |            |            |       | (      | (% of YTD |                  | (Diff from Prior |
|                            |              |            |            | (\$ ' | 000)   | Budget)   |                  | Year)            |
| City Council               | 259,592      | 209,694    | 176,169    |       | 34     | 84%       | 175,354          | (815)            |
| City Manager               | 394,347      | 295,979    | 288,116    | )     | 8      | 97%       | 215,854          | (72,262)         |
| City Clerk                 | 190,316      | 143,358    | 133,514    | j     | 10     | 93%       | 145,169          | 11,656           |
| Legal                      | 370,000      | 295,000    | 462,620    |       | (168)  | 157%      | 218,236          | (244,384)        |
| Finance and Administration | 2,809,178    | 2,145,764  | 2,008,076  |       | 138    | 94%       | 2,013,095        | 5,019            |
| Human Resources            | 351,892      | 263,919    | 197,343    |       | 67     | 75%       | 65,375           | (119,975)        |
| Information Technology     | 795,581      | 601,868    | 881,819    |       | (280)  | 147%      | 645,369          | (236,450)        |
| Marketing                  | 504,860      | 378,645    | 326,103    |       | 53     | 86%       | 316,429          | (9,674)          |
| Municipal Court            | 568,717      | 426,692    | 328,103    |       | 99     | 77%       | 296,459          | (31,644)         |
| Police                     | 8,119,871    | 6,240,163  | 5,606,753  |       | 633    | 90%       | 5,100,956        | (505,796)        |
| E-911                      | 151,640      | 113,730    | (4,085)    |       | 118    | -4%       | 110,464          | 114,549          |
| Public Works               | 3,664,857    | 2,748,682  | 2,800,811  |       | (52)   | 102%      | 2,408,832        | (391,979)        |
| Parks & Recreation         | 2,861,049    | 2,219,614  | 1,937,993  |       | 282    | 87%       | 4,839,086        | 2,901,093        |
| Community Development      | 1,965,689    | 1,474,267  | 1,450,136  | )     | 24     | 98%       | 3,391,106        | 1,940,969        |
| Economic Development       | 1,790,265    | 1,342,699  | 1,348,901  | ļ     | (6)    | 100%      | 1,135,392        | (213,509)        |
| Contingency                | 300,000      | 225,000    | -          |       | 225    | 0%        | -                | -                |
| Total Expenditures         | 25,097,854   | 19,125,074 | 17,942,370 | ,     | 1,183  | 94%       | 21,077,177       | 3,146,799        |