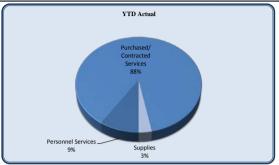

| City Council                   | Total Annual<br>Budget | YTD Budget | YTD Actual | Varia     |           | Prior YTD Actual | Flux             |
|--------------------------------|------------------------|------------|------------|-----------|-----------|------------------|------------------|
|                                |                        |            |            |           | (% of YTD |                  | (Diff from Prior |
|                                |                        |            |            | (\$ '000) | Budget)   |                  | Year)            |
|                                |                        |            |            |           |           |                  |                  |
| Personnel Services             | 145,942                | 109,457    | 99,649     | 10        | 91%       | 103,229          | 3,580            |
| Purchased/ Contracted Services | 97,650                 | 88,238     | 72,449     | 16        | 82%       | 66,173           | (6,276)          |
| Supplies and Materials         | 16,000                 | 12,000     | 4,070      | 8         | 34%       | 5,951            | 1,881            |
| Total City Council             | 259,592                | 209,694    | 176,169    | 34        | 84%       | 175,354          | (815)            |