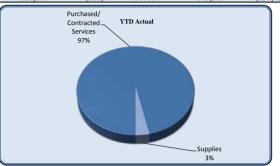

| Legal                                                                                                                                                                                                                                                                                                                                                                                                                                                                                                                                                                                                                                                                                                                                                                                                                                                                                                                                                                                                                                                                                                                                                                                                                                                                                                                                                                                                                                                                                                                                                                                                                                                                                                                                                                                                                                                                                                                                                                                                                                                                                                                          |            | Total Annual<br>Budget | YTD Budget | YTD Actual | <b>Varia</b><br>(\$ '000)         | nce<br>(% of YTD<br>Budget)                  | Prior YTD Actual | Flux<br>(Diff from Prior<br>Year) |
|--------------------------------------------------------------------------------------------------------------------------------------------------------------------------------------------------------------------------------------------------------------------------------------------------------------------------------------------------------------------------------------------------------------------------------------------------------------------------------------------------------------------------------------------------------------------------------------------------------------------------------------------------------------------------------------------------------------------------------------------------------------------------------------------------------------------------------------------------------------------------------------------------------------------------------------------------------------------------------------------------------------------------------------------------------------------------------------------------------------------------------------------------------------------------------------------------------------------------------------------------------------------------------------------------------------------------------------------------------------------------------------------------------------------------------------------------------------------------------------------------------------------------------------------------------------------------------------------------------------------------------------------------------------------------------------------------------------------------------------------------------------------------------------------------------------------------------------------------------------------------------------------------------------------------------------------------------------------------------------------------------------------------------------------------------------------------------------------------------------------------------|------------|------------------------|------------|------------|-----------------------------------|----------------------------------------------|------------------|-----------------------------------|
|                                                                                                                                                                                                                                                                                                                                                                                                                                                                                                                                                                                                                                                                                                                                                                                                                                                                                                                                                                                                                                                                                                                                                                                                                                                                                                                                                                                                                                                                                                                                                                                                                                                                                                                                                                                                                                                                                                                                                                                                                                                                                                                                |            |                        |            |            | (\$ 000)                          | Budget)                                      |                  | rear)                             |
| Purchased/ Contracted Services                                                                                                                                                                                                                                                                                                                                                                                                                                                                                                                                                                                                                                                                                                                                                                                                                                                                                                                                                                                                                                                                                                                                                                                                                                                                                                                                                                                                                                                                                                                                                                                                                                                                                                                                                                                                                                                                                                                                                                                                                                                                                                 |            | 370,000                | 295,000    | 462,489    | (167)                             | 157%                                         | 218,236          | (244,253)                         |
| Supplies and Materials                                                                                                                                                                                                                                                                                                                                                                                                                                                                                                                                                                                                                                                                                                                                                                                                                                                                                                                                                                                                                                                                                                                                                                                                                                                                                                                                                                                                                                                                                                                                                                                                                                                                                                                                                                                                                                                                                                                                                                                                                                                                                                         |            | -                      | -          | 131        | (0)                               |                                              | -                | (131)                             |
| Total Legal                                                                                                                                                                                                                                                                                                                                                                                                                                                                                                                                                                                                                                                                                                                                                                                                                                                                                                                                                                                                                                                                                                                                                                                                                                                                                                                                                                                                                                                                                                                                                                                                                                                                                                                                                                                                                                                                                                                                                                                                                                                                                                                    |            | 370,000                | 295,000    | 462,620    | (168)                             | 157%                                         | 218,236          | (244,384)                         |
| 5000 g but a special s |            |                        |            |            |                                   | Purchased/<br>Contracted<br>Services<br>100% |                  |                                   |
| 100 Purchased/ Contracted - Services                                                                                                                                                                                                                                                                                                                                                                                                                                                                                                                                                                                                                                                                                                                                                                                                                                                                                                                                                                                                                                                                                                                                                                                                                                                                                                                                                                                                                                                                                                                                                                                                                                                                                                                                                                                                                                                                                                                                                                                                                                                                                           | YTD Actual | Prior YTD Actua        | ı          |            | Supplies and _<br>Materials<br>0% |                                              |                  |                                   |