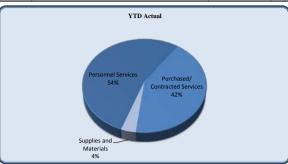

| City Council                   | Total Annual<br>Budget | YTD Budget | YTD Actual | Varia     |           | Prior YTD Actual | Flux             |
|--------------------------------|------------------------|------------|------------|-----------|-----------|------------------|------------------|
|                                |                        |            |            |           | (% of YTD |                  | (Diff from Prior |
|                                |                        |            |            | (\$ '000) | Budget)   |                  | Year)            |
|                                |                        |            |            |           |           |                  |                  |
| Personnel Services             | 145,942                | 109,457    | 99,649     | 10        | 91%       | 103,229          | 3,580            |
| Purchased/ Contracted Services | 97,650                 | 88,238     | 72,449     | 16        | 82%       | 66,173           | (6,276)          |
| Supplies and Materials         | 16,000                 | 12,000     | 4,070      | 8         | 34%       | 5,951            | 1,881            |
| Total City Council             | 259,592                | 209,694    | 176,169    | 34        | 84%       | 175,354          | (815)            |

| City Council                   | Total Annual |            |            |            |               |                  |                  |
|--------------------------------|--------------|------------|------------|------------|---------------|------------------|------------------|
| City Council                   | Budget       | YTD Budget | YTD Actual | Varia      | ınce          | Prior YTD Actual | Flux             |
|                                | .,           | •          |            |            | (% of YTD     |                  | (Diff from Prior |
|                                |              |            |            | (\$ '000)  | Budget)       |                  | Year)            |
| Regular Salaries               | 88,000       | 66,000     | 66.000     | i 0        | 100%          | 65.000           | (1,000)          |
| Group Insurance                | 51,210       | 38,408     | 28.689     | 10         | 75%           | 33,407           | 4.717            |
| Social Security                | 5,456        | 4.092      | 3,788      | 0          | 93%           | 3,734            | (55)             |
| Medicare                       | 1,276        | 957        | 886        | 0          | 93%           | 873              | (13)             |
| Workers' Compensation          | 1,270        | 931        | 285        | (0)        | 9370          | 216              | (69)             |
| Personnel Services             | 145,942      | 109,457    | 99,649     | 10         | 91%           | 103,229          | 3,580            |
| 1 CI SOIMCI DCI VICCS          | 173,772      | 107,457    | 77,047     | 10         | <i>J</i> 1 /0 | 103,227          | 3,500            |
| Professional Services          | 4,000        | 3,000      | 900        | 2          | 30%           | 2,350            | 1,450            |
| Technical Services             | 1,000        | 750        | 346        | 0          | 46%           | -                | (346)            |
| Property/Liability Insurance   | 60,000       | 60,000     | 59,416     | <b>=</b> 1 | 99%           | 52,422           | (6,994)          |
| Communications                 | 6,500        | 4,875      | 859        | 4          | 18%           | 1,404            | 545              |
| Printing & Binding             | 3,900        | 2,925      | 1,065      | 2          | 36%           | 935              | (130)            |
| Travel                         | 11,700       | 8,775      | 5,147      | 4          | 59%           | 4,194            | (954)            |
| Dues & Fees                    | 4,000        | 3,000      | 1,746      | 1          | 58%           | 1,878            | 133              |
| Education & Training           | 6,550        | 4,913      | 2,970      | 2          | 60%           | 2,990            | 20               |
| Purchased/ Contracted Services | 97,650       | 88,238     | 72,449     | 16         | 82%           | 66,173           | (6,276)          |
|                                |              |            |            |            |               |                  |                  |
| Supplies                       | 4,000        | 3,000      | 2,278      | 1          | 76%           | 2,142            | (137)            |
| Food                           | 4,800        | 3,600      | 702        | 3          | 20%           | 1,832            | 1,130            |
| Books & Periodicals            | 700          | 525        |            | 1          | 0%            | -                | -                |
| Small Equipment                | 4,000        | 3,000      | 1,090      | 2          | 36%           | 1,977            | 888              |
| Repairs & Maintenance          | 2,500        | 1,875      | -          | 2          | 0%            | -                | -                |
| Supplies and Materials         | 16,000       | 12,000     | 4,070      | 8          | 34%           | 5,951            | 1,881            |
| Total City Council             | 259,592      | 209,694    | 176,169    | 34         | 84%           | 175,354          | (815)            |