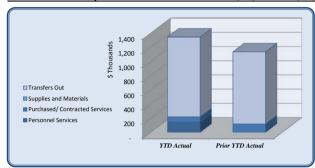

| Legal                                                                                                                                                                                                                                                                                                                                                                                                                                                                                                                                                                                                                                                                                                                                                                                                                                                                                                                                                                                                                                                                                                                                                                                                                                                                                                                                                                                                                                                                                                                                                                                                                                                                                                                                                                                                                                                                                                                                                                                                                                                                                                                          |            | Total Annual<br>Budget | YTD Budget | YTD Actual | <b>Varia</b><br>(\$ '000)         | nce<br>(% of YTD<br>Budget)                  | Prior YTD Actual | Flux<br>(Diff from Prior<br>Year) |
|--------------------------------------------------------------------------------------------------------------------------------------------------------------------------------------------------------------------------------------------------------------------------------------------------------------------------------------------------------------------------------------------------------------------------------------------------------------------------------------------------------------------------------------------------------------------------------------------------------------------------------------------------------------------------------------------------------------------------------------------------------------------------------------------------------------------------------------------------------------------------------------------------------------------------------------------------------------------------------------------------------------------------------------------------------------------------------------------------------------------------------------------------------------------------------------------------------------------------------------------------------------------------------------------------------------------------------------------------------------------------------------------------------------------------------------------------------------------------------------------------------------------------------------------------------------------------------------------------------------------------------------------------------------------------------------------------------------------------------------------------------------------------------------------------------------------------------------------------------------------------------------------------------------------------------------------------------------------------------------------------------------------------------------------------------------------------------------------------------------------------------|------------|------------------------|------------|------------|-----------------------------------|----------------------------------------------|------------------|-----------------------------------|
|                                                                                                                                                                                                                                                                                                                                                                                                                                                                                                                                                                                                                                                                                                                                                                                                                                                                                                                                                                                                                                                                                                                                                                                                                                                                                                                                                                                                                                                                                                                                                                                                                                                                                                                                                                                                                                                                                                                                                                                                                                                                                                                                |            |                        |            |            | (\$ 000)                          | Budget)                                      |                  | rear)                             |
| Purchased/ Contracted Services                                                                                                                                                                                                                                                                                                                                                                                                                                                                                                                                                                                                                                                                                                                                                                                                                                                                                                                                                                                                                                                                                                                                                                                                                                                                                                                                                                                                                                                                                                                                                                                                                                                                                                                                                                                                                                                                                                                                                                                                                                                                                                 |            | 370,000                | 295,000    | 462,489    | (167)                             | 157%                                         | 218,236          | (244,253)                         |
| Supplies and Materials                                                                                                                                                                                                                                                                                                                                                                                                                                                                                                                                                                                                                                                                                                                                                                                                                                                                                                                                                                                                                                                                                                                                                                                                                                                                                                                                                                                                                                                                                                                                                                                                                                                                                                                                                                                                                                                                                                                                                                                                                                                                                                         |            | -                      | -          | 131        | (0)                               |                                              | -                | (131)                             |
| Total Legal                                                                                                                                                                                                                                                                                                                                                                                                                                                                                                                                                                                                                                                                                                                                                                                                                                                                                                                                                                                                                                                                                                                                                                                                                                                                                                                                                                                                                                                                                                                                                                                                                                                                                                                                                                                                                                                                                                                                                                                                                                                                                                                    |            | 370,000                | 295,000    | 462,620    | (168)                             | 157%                                         | 218,236          | (244,384)                         |
| 5000 g but a special s |            |                        |            |            |                                   | Purchased/<br>Contracted<br>Services<br>100% |                  |                                   |
| 100 Purchased/ Contracted - Services                                                                                                                                                                                                                                                                                                                                                                                                                                                                                                                                                                                                                                                                                                                                                                                                                                                                                                                                                                                                                                                                                                                                                                                                                                                                                                                                                                                                                                                                                                                                                                                                                                                                                                                                                                                                                                                                                                                                                                                                                                                                                           | YTD Actual | Prior YTD Actua        | ı          |            | Supplies and _<br>Materials<br>0% |                                              |                  |                                   |

| Legal                          | Total Annual<br>Budget | YTD Budget | YTD Actual | <b>Varia</b> (\$ '000) | nce<br>(% of YTD<br>Budget) | Prior YTD Actual | Flux<br>(Diff from Prior<br>Year) |
|--------------------------------|------------------------|------------|------------|------------------------|-----------------------------|------------------|-----------------------------------|
|                                |                        |            |            | (\$ 000)               | Duaget)                     |                  | rear)                             |
| Professional Services          | 370,000                | 295,000    | 462,485    | (167)                  | 157%                        | 218,138          | (244,347)                         |
| Printing & Binding             | -                      | -          | -          | -                      |                             | -                | -                                 |
| Travel                         | -                      | -          | -          | -                      |                             | 10               | 10                                |
| Purchased/ Contracted Services | 370,000                | 295,000    | 462,489    | (167)                  | 157%                        | 218,236          | (244,253)                         |
|                                |                        |            |            |                        |                             |                  | <u>.</u>                          |
| Supplies                       | -                      | -          | 131        | (0)                    |                             | -                | (131)                             |
| Supplies and Materials         | -                      | -          | 131        | (0)                    |                             | -                | (131)                             |
|                                |                        |            |            |                        |                             |                  |                                   |
| Total Legal                    | 370,000                | 295,000    | 462,620    | (168)                  | 157%                        | 218,236          | (244,384)                         |