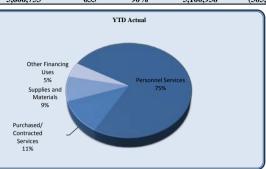

| City Council                   | Total Annual<br>Budget | YTD Budget | YTD Actual | Varia     |           | Prior YTD Actual | Flux             |
|--------------------------------|------------------------|------------|------------|-----------|-----------|------------------|------------------|
|                                |                        |            |            |           | (% of YTD |                  | (Diff from Prior |
|                                |                        |            |            | (\$ '000) | Budget)   |                  | Year)            |
|                                |                        |            |            |           |           |                  |                  |
| Personnel Services             | 145,942                | 109,457    | 99,649     | 10        | 91%       | 103,229          | 3,580            |
| Purchased/ Contracted Services | 97,650                 | 88,238     | 72,449     | 16        | 82%       | 66,173           | (6,276)          |
| Supplies and Materials         | 16,000                 | 12,000     | 4,070      | 8         | 34%       | 5,951            | 1,881            |
| Total City Council             | 259,592                | 209,694    | 176,169    | 34        | 84%       | 175,354          | (815)            |