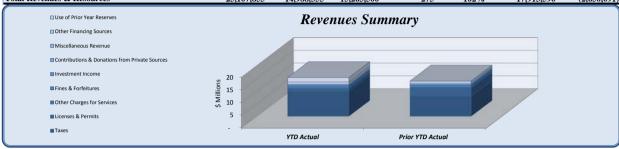

| Revenues & Resources                           | Total Annual<br>Budget | YTD Budget | YTD Actual |     | YTD Vai | riance    | Prior YTD Actual | Flux             |
|------------------------------------------------|------------------------|------------|------------|-----|---------|-----------|------------------|------------------|
|                                                | Duuget                 | 11D Budget | 11D Actual |     | 112 (4) | (% of YTD | THO TID ACCUUM   | (Diff from Prior |
|                                                |                        |            |            | (\$ | (000)   | Budget)   |                  | Year)            |
| Taxes                                          | 17,886,000             | 9,605,000  | 9,843,184  |     | 238     | 102%      | 7,901,610        | 1,941,574        |
| Licenses & Permits                             | 1,997,500              | 1,160,625  | 1,022,799  |     | (138)   | 88%       | 3,289,344        | (2,266,544)      |
| Other Charges for Services                     | 426,000                | 330,750    | 411,130    | ļ   | 80      | 124%      | 267,891          | 143,239          |
| Fines & Forfeitures                            | 1,350,000              | 1,012,500  | 924,727    |     | (88)    | 91%       | 963,758          | (39,030)         |
| Investment Income                              | 5,000                  | 3,750      | 6,850      |     | 3       | 183%      | 2,622            | 4,227            |
| Contributions & Donations from Private Sources | 5,000                  | -          | 18,322     | ŀ   | 18      |           | 23,619           | (5,297)          |
| Miscellaneous Revenue                          | 250,500                | 187,875    | 316,097    |     | 128     | 168%      | 418,168          | (102,070)        |
| Other Financing Sources                        | 1,500,000              | 1,000,000  | 1,032,535  | l   | 33      | 103%      | 1,046,578        | (14,043)         |
| Use of Prior Year Reserves                     | 1,687,855              | 1,687,855  | 1,687,855  |     | -       | 100%      | -                | 1,687,855        |
| Total Revenues & Resources                     | 25,107,855             | 14,988,355 | 15,263,500 | ,   | 275     | 102%      | 17,913,590       | (2,650,091)      |

| Revenues                                                  | Total Annual         |                     |                    |            |              |                     |                    |
|-----------------------------------------------------------|----------------------|---------------------|--------------------|------------|--------------|---------------------|--------------------|
|                                                           | Budget               | YTD Budget          | YTD Actual         | Varia      | ınce         | Prior YTD Actual    | Flux               |
|                                                           |                      |                     |                    |            | (% of YTD    |                     | (Diff from Prior   |
| 2 12                                                      |                      |                     |                    | (\$ '000)  | Budget)      |                     | Year)              |
| Real Property Tax Personal Property Tax                   | 5,871,000<br>400,000 | 3,695,000           | 3,893,606          | 199        | 105%<br>101% | 2,117,778           | 1,775,828          |
| Motor Vehicle                                             | 430,000              | 275,000<br>322,500  | 276,843<br>189,366 | (133)      | 59%          | 153,224<br>396,796  | 123,619<br>207,430 |
| Intangibles (Reg & Recording)                             | 70,000               | 52,500              | 133,998            | 81         | 255%         | 121,700             | 12,298             |
| Franchise Fees                                            | 3,500,000            | 760,000             | 732,837            | (27)       | 96%          | 697,721             | 35,115             |
| Hotel/Motel Tax                                           | 1,620,000            | 1,260,000           | 1,220,600          | (39)       | 97%          | 1,190,267           | 30,333             |
| Alcoholic Beverage Excise Tax                             | 620,000              | 465,000             | 504,744            | <b>4</b> 0 | 109%         | 460,500             | 44,244             |
| MVR Excise Tax                                            | 100,000              | 75,000              | 74,841             | (0)        | 100%         | 87,783              | (12,942)           |
| Business & Occupation Tax                                 | 2,650,000            | 2,580,000           | 2,522,676          | (57)       | 98%          | 2,516,634           | 6,042              |
| Insurance Premium Tax                                     | 2,500,000            | 105.000             | 225 914            | 121        | 2150/        | 102 210             | 122.604            |
| Financial Institutions Tax Penalties & int on deling taxe | 105,000<br>5,000     | 105,000<br>3,750    | 225,814<br>7,590   | 4          | 215%<br>202% | 103,210             | 122,604<br>7,129   |
| Pen & Int on deling taxes-Business                        | 15,000               | 11,250              | 29,578             | 18         | 263%         | 18,713              | 10,865             |
| ·                                                         |                      |                     |                    |            |              |                     |                    |
| Taxes                                                     | 17,886,000           | 9,605,000           | 9,843,184          | 238        | 102%         | 7,901,610           | 1,941,574          |
| Alcoholic Beverage Licenses                               | 450,000              | -                   | 90,634             | 91         |              | 39,187              | 51,447             |
| Other Licenses and Permits                                | 2,500                | 1,875               | 13,775             | 12         | 735%         | 13,660              | 115                |
| Planning & Zoning Fees Bldg Structures & Equipment        | 15,000<br>1,500,000  | 11,250<br>1,125,000 | 20,930<br>824,407  | (3<br>(3)  | 186%<br>73%  | 17,632<br>3,060,818 | 3,298              |
| Soil Erosion                                              | 15,000               | 1,125,000           | 21,767             | (301)      | 193%         | 115,476             | (93,709)           |
| Plan Review-Fire                                          | 15,000               | 11,250              | 51,286             | 40         | 456%         | 42,571              | 8,715              |
|                                                           | ,                    |                     | ,                  |            |              |                     |                    |
| Licenses & Permits                                        | 1,997,500            | 1,160,625           | 1,022,799          | (138)      | 88%          | 3,289,344           | (2,266,544)        |
| Local Government Grants                                   |                      |                     |                    |            |              | 4,000,000           | (4,000,000)        |
| Intergovernmental Revenues                                | -                    | -                   | -                  | -          |              | 4,000,000           | (4,000,000)        |
| Special Police Services                                   | 12,000               | 9,000               | 18,620             | 10         | 207%         | 12,540              | 6,080              |
| Fingerprinting Fee                                        | 6,000                | 4,500               | 4,666              | 0          | 104%         | 4,935               | (269)              |
| Public Safety-Other                                       | 36,000               | 27,000              | 75,467             | 48         | 280%         | 73,391              | 2,076              |
| Special Assessments                                       | 20,000               | 18,000              | 18,293             | 0          | 102%         | 8,828               | 9,465              |
| Streetlight Fees                                          | 327,000              | 253,500             | 259,310            |            | 102%         | 134,696             | 124,614            |
| Recreation Program Fees                                   |                      | - 10.750            | 12,488             |            | 11.50/       | 13,138              | (650)              |
| Pavilion Rentals NSF Fees                                 | 25,000               | 18,750              | 21,700             | 0          | 116%         | 16,350<br>294       | 5,350<br>157       |
| 1102 1 000                                                |                      |                     |                    |            |              |                     |                    |
| Other Charges for Services                                | 426,000              | 330,750             | 411,130            | 80         | 124%         | 267,891             | 143,239            |
| Municipal Court Fines & Forfeitures                       | 1,350,000            | 1,012,500           | 924,727            | (88)       | 91%          | 963,758             | (39,030)           |
| Fines & Forfeitures                                       | 1,350,000            | 1,012,500           | 924,727            | (88)       | 91%          | 963,758             | (39,030)           |
| Interest Revenue                                          | 5,000                | 3,750               | 6,850              | 3          | 183%         | 2,622               | 4,227              |
| Investment Income                                         | 5,000                | 3,750               | 6,850              | 3          | 183%         | 2,622               | 4,227              |
| Contr & Don From Priv Sources                             |                      |                     | 7,297              | 7          |              | 11,050              | (3,753             |
| Explorer Donations                                        | 5,000                | -                   | 10,750             | 11         |              | 8,634               | 2,116              |
| Contributions & Donations from Private Sources            | 5,000                | -                   | 18,322             | 18         |              | 23,619              | (5,297             |
| Rents & Royalties                                         | 235,500              | 176,625             | 274,494            | 98         | 155%         | 195,483             | (79,011            |
| Reimb for damaged property                                | 233,300              | 170,023             | 40,023             | 40         | 133%         | 2,696               | 37,327             |
| Other Charges For Services                                | 15,000               | 11,250              | 1,581              | (10)       | 14%          | 655                 | 926                |
| Miscellaneous Revenue                                     | -                    | -                   | -                  | -          | 1170         | 219,335             | (219,335)          |
| Miscellaneous Revenue                                     | 250,500              | 187,875             | 316,097            | 128        | 1600/        | 418,168             | (102,070)          |
| Proceeds from sale of property                            | 1,500,000            | 1,000,000           | 1,032,535          | 33         | 168%<br>103% | 1,045,490           | (12,954)           |
| · · ·                                                     |                      |                     |                    |            |              |                     |                    |
| Other Financing Sources                                   | 1,500,000            | 1,000,000           | 1,032,535          | 33         | 103%         | 1,046,578           | (14,043)           |
| Use of Prior Year Reserves                                | 1,687,855            | 1,687,855           | 1,687,855          | _          | 100%         |                     | 1,687,855          |
|                                                           |                      |                     |                    |            |              |                     |                    |
|                                                           |                      |                     |                    |            |              | 17,913,590          | (2,650,091)        |