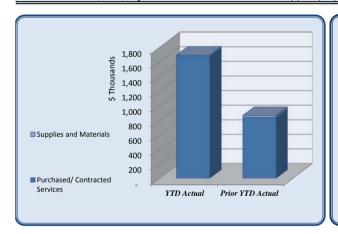

| City Council                   | Total Annual<br>Budget | YTD Budget | YTD Actual | Varia     |           | Prior YTD Actual | Flux             |
|--------------------------------|------------------------|------------|------------|-----------|-----------|------------------|------------------|
|                                |                        |            |            |           | (% of YTD |                  | (Diff from Prior |
|                                |                        |            |            | (\$ '000) | Budget)   |                  | Year)            |
|                                |                        |            |            |           |           |                  |                  |
| Personnel Services             | 145,942                | 109,457    | 99,649     | 10        | 91%       | 103,229          | 3,580            |
| Purchased/ Contracted Services | 97,650                 | 88,238     | 72,449     | 16        | 82%       | 66,173           | (6,276)          |
| Supplies and Materials         | 16,000                 | 12,000     | 4,070      | 8         | 34%       | 5,951            | 1,881            |
| Total City Council             | 259,592                | 209,694    | 176,169    | 34        | 84%       | 175,354          | (815)            |