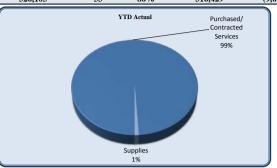

| City Council                   | Total Annual<br>Budget | YTD Budget | YTD Actual | Varia     |           | Prior YTD Actual | Flux             |
|--------------------------------|------------------------|------------|------------|-----------|-----------|------------------|------------------|
|                                |                        |            |            |           | (% of YTD |                  | (Diff from Prior |
|                                |                        |            |            | (\$ '000) | Budget)   |                  | Year)            |
|                                |                        |            |            |           |           |                  |                  |
| Personnel Services             | 145,942                | 109,457    | 99,649     | 10        | 91%       | 103,229          | 3,580            |
| Purchased/ Contracted Services | 97,650                 | 88,238     | 72,449     | 16        | 82%       | 66,173           | (6,276)          |
| Supplies and Materials         | 16,000                 | 12,000     | 4,070      | 8         | 34%       | 5,951            | 1,881            |
| Total City Council             | 259,592                | 209,694    | 176,169    | 34        | 84%       | 175,354          | (815)            |