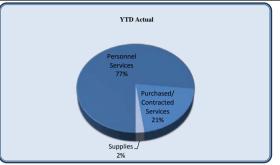

| Legal                                                                                                                                                                                                                                                                                                                                                                                                                                                                                                                                                                                                                                                                                                                                                                                                                                                                                                                                                                                                                                                                                                                                                                                                                                                                                                                                                                                                                                                                                                                                                                                                                                                                                                                                                                                                                                                                                                                                                                                                                                                                                                                          |            | Total Annual<br>Budget | YTD Budget | YTD Actual | <b>Varia</b><br>(\$ '000)         | nce<br>(% of YTD<br>Budget)                  | Prior YTD Actual | Flux<br>(Diff from Prior<br>Year) |
|--------------------------------------------------------------------------------------------------------------------------------------------------------------------------------------------------------------------------------------------------------------------------------------------------------------------------------------------------------------------------------------------------------------------------------------------------------------------------------------------------------------------------------------------------------------------------------------------------------------------------------------------------------------------------------------------------------------------------------------------------------------------------------------------------------------------------------------------------------------------------------------------------------------------------------------------------------------------------------------------------------------------------------------------------------------------------------------------------------------------------------------------------------------------------------------------------------------------------------------------------------------------------------------------------------------------------------------------------------------------------------------------------------------------------------------------------------------------------------------------------------------------------------------------------------------------------------------------------------------------------------------------------------------------------------------------------------------------------------------------------------------------------------------------------------------------------------------------------------------------------------------------------------------------------------------------------------------------------------------------------------------------------------------------------------------------------------------------------------------------------------|------------|------------------------|------------|------------|-----------------------------------|----------------------------------------------|------------------|-----------------------------------|
|                                                                                                                                                                                                                                                                                                                                                                                                                                                                                                                                                                                                                                                                                                                                                                                                                                                                                                                                                                                                                                                                                                                                                                                                                                                                                                                                                                                                                                                                                                                                                                                                                                                                                                                                                                                                                                                                                                                                                                                                                                                                                                                                |            |                        |            |            | (\$ 000)                          | Budget)                                      |                  | rear)                             |
| Purchased/ Contracted Services                                                                                                                                                                                                                                                                                                                                                                                                                                                                                                                                                                                                                                                                                                                                                                                                                                                                                                                                                                                                                                                                                                                                                                                                                                                                                                                                                                                                                                                                                                                                                                                                                                                                                                                                                                                                                                                                                                                                                                                                                                                                                                 |            | 370,000                | 295,000    | 462,489    | (167)                             | 157%                                         | 218,236          | (244,253)                         |
| Supplies and Materials                                                                                                                                                                                                                                                                                                                                                                                                                                                                                                                                                                                                                                                                                                                                                                                                                                                                                                                                                                                                                                                                                                                                                                                                                                                                                                                                                                                                                                                                                                                                                                                                                                                                                                                                                                                                                                                                                                                                                                                                                                                                                                         |            | -                      | -          | 131        | (0)                               |                                              | -                | (131)                             |
| Total Legal                                                                                                                                                                                                                                                                                                                                                                                                                                                                                                                                                                                                                                                                                                                                                                                                                                                                                                                                                                                                                                                                                                                                                                                                                                                                                                                                                                                                                                                                                                                                                                                                                                                                                                                                                                                                                                                                                                                                                                                                                                                                                                                    |            | 370,000                | 295,000    | 462,620    | (168)                             | 157%                                         | 218,236          | (244,384)                         |
| 5000 g but a special s |            |                        |            |            |                                   | Purchased/<br>Contracted<br>Services<br>100% |                  |                                   |
| 100 Purchased/ Contracted - Services                                                                                                                                                                                                                                                                                                                                                                                                                                                                                                                                                                                                                                                                                                                                                                                                                                                                                                                                                                                                                                                                                                                                                                                                                                                                                                                                                                                                                                                                                                                                                                                                                                                                                                                                                                                                                                                                                                                                                                                                                                                                                           | YTD Actual | Prior YTD Actua        | ı          |            | Supplies and _<br>Materials<br>0% |                                              |                  |                                   |