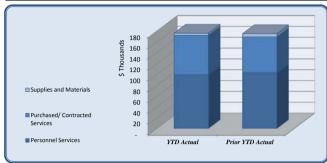

| City Council                   | Total Annual<br>Budget | YTD Budget | YTD Actual | Varia     |           | Prior YTD Actual | Flux             |
|--------------------------------|------------------------|------------|------------|-----------|-----------|------------------|------------------|
|                                |                        |            |            |           | (% of YTD |                  | (Diff from Prior |
|                                |                        |            |            | (\$ '000) | Budget)   |                  | Year)            |
|                                |                        |            |            |           |           |                  |                  |
| Personnel Services             | 145,942                | 109,457    | 99,649     | 10        | 91%       | 103,229          | 3,580            |
| Purchased/ Contracted Services | 97,650                 | 88,238     | 72,449     | 16        | 82%       | 66,173           | (6,276)          |
| Supplies and Materials         | 16,000                 | 12,000     | 4,070      | 8         | 34%       | 5,951            | 1,881            |
| Total City Council             | 259,592                | 209,694    | 176,169    | 34        | 84%       | 175,354          | (815)            |

| City Council                   | Total Annual |            |            |            |               |                  |                  |
|--------------------------------|--------------|------------|------------|------------|---------------|------------------|------------------|
| City Council                   | Budget       | YTD Budget | YTD Actual | Varia      | ınce          | Prior YTD Actual | Flux             |
|                                | .,           | •          |            |            | (% of YTD     |                  | (Diff from Prior |
|                                |              |            |            | (\$ '000)  | Budget)       |                  | Year)            |
| Regular Salaries               | 88,000       | 66,000     | 66.000     | i 0        | 100%          | 65.000           | (1,000)          |
| Group Insurance                | 51,210       | 38,408     | 28.689     | 10         | 75%           | 33,407           | 4.717            |
| Social Security                | 5,456        | 4.092      | 3,788      | 0          | 93%           | 3,734            | (55)             |
| Medicare                       | 1,276        | 957        | 886        | 0          | 93%           | 873              | (13)             |
| Workers' Compensation          | 1,270        | 931        | 285        | (0)        | 9370          | 216              | (69)             |
| Personnel Services             | 145,942      | 109,457    | 99,649     | 10         | 91%           | 103,229          | 3,580            |
| 1 CI SOIMCI DCI VICCS          | 173,772      | 107,457    | 77,047     | 10         | <i>J</i> 1 /0 | 103,227          | 3,500            |
| Professional Services          | 4,000        | 3,000      | 900        | 2          | 30%           | 2,350            | 1,450            |
| Technical Services             | 1,000        | 750        | 346        | 0          | 46%           | -                | (346)            |
| Property/Liability Insurance   | 60,000       | 60,000     | 59,416     | <b>=</b> 1 | 99%           | 52,422           | (6,994)          |
| Communications                 | 6,500        | 4,875      | 859        | 4          | 18%           | 1,404            | 545              |
| Printing & Binding             | 3,900        | 2,925      | 1,065      | 2          | 36%           | 935              | (130)            |
| Travel                         | 11,700       | 8,775      | 5,147      | 4          | 59%           | 4,194            | (954)            |
| Dues & Fees                    | 4,000        | 3,000      | 1,746      | 1          | 58%           | 1,878            | 133              |
| Education & Training           | 6,550        | 4,913      | 2,970      | 2          | 60%           | 2,990            | 20               |
| Purchased/ Contracted Services | 97,650       | 88,238     | 72,449     | 16         | 82%           | 66,173           | (6,276)          |
|                                |              |            |            |            |               |                  |                  |
| Supplies                       | 4,000        | 3,000      | 2,278      | 1          | 76%           | 2,142            | (137)            |
| Food                           | 4,800        | 3,600      | 702        | 3          | 20%           | 1,832            | 1,130            |
| Books & Periodicals            | 700          | 525        |            | 1          | 0%            | -                | -                |
| Small Equipment                | 4,000        | 3,000      | 1,090      | 2          | 36%           | 1,977            | 888              |
| Repairs & Maintenance          | 2,500        | 1,875      | -          | 2          | 0%            | -                | -                |
| Supplies and Materials         | 16,000       | 12,000     | 4,070      | 8          | 34%           | 5,951            | 1,881            |
| Total City Council             | 259,592      | 209,694    | 176,169    | 34         | 84%           | 175,354          | (815)            |