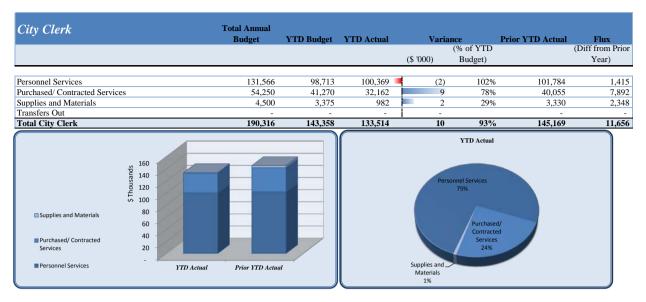

| City Clerk                     | Total Annual                            |            |            |           |           |                                         |                          |
|--------------------------------|-----------------------------------------|------------|------------|-----------|-----------|-----------------------------------------|--------------------------|
|                                | Budget                                  | YTD Budget | YTD Actual | Varia     | (% of YTD | Prior YTD Actual                        | Flux<br>(Diff from Prior |
|                                |                                         |            |            | (# 1000)  |           |                                         |                          |
|                                |                                         |            |            | (\$ '000) | Budget)   |                                         | Year)                    |
| Salaries                       | 97,388                                  | 73,041     | 75,817     | (3)       | 104%      | 78.186                                  | 2,369                    |
| Group Insurance                | 16.833                                  | 12,625     | 10.723     | (3)       | 85%       | 10.621                                  | (102)                    |
| Medicare                       | 1.413                                   | 1,060      | 1.136      | (0)       | 107%      | 1.048                                   | (87)                     |
| Retirement                     | 15.777                                  | 11.833     | 12.372     | (1)       | 105%      | 11.701                                  | (671)                    |
| Workers' Compensation          | 155                                     | 155        | 322        | (0)       | 208%      | 228                                     | (94)                     |
| Personnel Services             | 131,566                                 | 98,713     | 100,369    | (2)       | 102%      | 101,784                                 | 1,415                    |
|                                | , , , , , , , , , , , , , , , , , , , , |            | ,          |           |           | , , , , , , , , , , , , , , , , , , , , | ,                        |
| Professional Services          | 10,000                                  | 7,500      | 308        | 7         | 4%        | 13,325                                  | 13,017                   |
| Technical Services             | 800                                     | 600        | 1,350      | (1)       | 225%      | -                                       | (1,350)                  |
| Repairs and Maintenance        | 30,050                                  | 25,338     | 25,338     | -         | 112%      | 19,801                                  | (5,538)                  |
| Communications                 | 2,400                                   | 1,800      | 1,663      | 0         | 92%       | 957                                     | (706)                    |
| Advertising                    | 2,000                                   | 1,500      | 1,279      | 0         | 85%       | 946                                     | (333)                    |
| Printing & Binding             | 1,500                                   | 1,125      | 758        | 0         | 67%       | 860                                     | 102                      |
| Travel                         | 3,750                                   | 3,395      | 889        | 3         | 26%       | 2,691                                   | 1,802                    |
| Dues & Fees                    | 275                                     | 206        | 527        | (0)       | 255%      | 270                                     | (257)                    |
| Education & Training           | 3,475                                   | 2,606      | 50         | 3         | 2%        | 1,205                                   | 1,155                    |
| Purchased/ Contracted Services | 54,250                                  | 41,270     | 32,162     | 9         | 78%       | 40,055                                  | 7,892                    |
|                                | 1 =00                                   |            | = -0       | 1         |           |                                         | (0.5.0)                  |
| Supplies                       | 1,700                                   | 1,275      | 768        |           | 60%       | 414                                     | (354)                    |
| Food                           | 400                                     | 300        | 213        |           | 71%       | 164                                     | (49)                     |
| Books & Periodicals            | 400                                     | 300        | -          | 0         | 0%        |                                         | - 2.752                  |
| Small Equipment                | 2,000                                   | 1,500      | -          |           | 0%        | 2,752                                   | 2,752                    |
| Supplies and Materials         | 4,500                                   | 3,375      | 982        | 2         | 29%       | 3,330                                   | 2,348                    |
| Total City Clerk               | 190,316                                 | 143,358    | 133,514    | 10        | 93%       | 145,169                                 | 11,656                   |