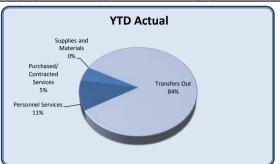

| City Council                   | Total Annual<br>Budget | YTD Budget | YTD Actual | Varia     |           | Prior YTD Actual | Flux             |
|--------------------------------|------------------------|------------|------------|-----------|-----------|------------------|------------------|
|                                |                        |            |            |           | (% of YTD |                  | (Diff from Prior |
|                                |                        |            |            | (\$ '000) | Budget)   |                  | Year)            |
|                                |                        |            |            |           |           |                  |                  |
| Personnel Services             | 145,942                | 109,457    | 99,649     | 10        | 91%       | 103,229          | 3,580            |
| Purchased/ Contracted Services | 97,650                 | 88,238     | 72,449     | 16        | 82%       | 66,173           | (6,276)          |
| Supplies and Materials         | 16,000                 | 12,000     | 4,070      | 8         | 34%       | 5,951            | 1,881            |
| Total City Council             | 259,592                | 209,694    | 176,169    | 34        | 84%       | 175,354          | (815)            |