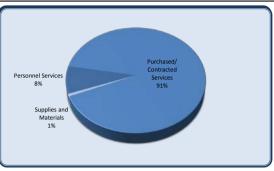

| Legal                                                                                                                                                                                                                                                                                                                                                                                                                                                                                                                                                                                                                                                                                                                                                                                                                                                                                                                                                                                                                                                                                                                                                                                                                                                                                                                                                                                                                                                                                                                                                                                                                                                                                                                                                                                                                                                                                                                                                                                                                                                                                                                          |            | Total Annual<br>Budget | YTD Budget | YTD Actual | <b>Varia</b><br>(\$ '000)         | nce<br>(% of YTD<br>Budget)                  | Prior YTD Actual | Flux<br>(Diff from Prior<br>Year) |
|--------------------------------------------------------------------------------------------------------------------------------------------------------------------------------------------------------------------------------------------------------------------------------------------------------------------------------------------------------------------------------------------------------------------------------------------------------------------------------------------------------------------------------------------------------------------------------------------------------------------------------------------------------------------------------------------------------------------------------------------------------------------------------------------------------------------------------------------------------------------------------------------------------------------------------------------------------------------------------------------------------------------------------------------------------------------------------------------------------------------------------------------------------------------------------------------------------------------------------------------------------------------------------------------------------------------------------------------------------------------------------------------------------------------------------------------------------------------------------------------------------------------------------------------------------------------------------------------------------------------------------------------------------------------------------------------------------------------------------------------------------------------------------------------------------------------------------------------------------------------------------------------------------------------------------------------------------------------------------------------------------------------------------------------------------------------------------------------------------------------------------|------------|------------------------|------------|------------|-----------------------------------|----------------------------------------------|------------------|-----------------------------------|
|                                                                                                                                                                                                                                                                                                                                                                                                                                                                                                                                                                                                                                                                                                                                                                                                                                                                                                                                                                                                                                                                                                                                                                                                                                                                                                                                                                                                                                                                                                                                                                                                                                                                                                                                                                                                                                                                                                                                                                                                                                                                                                                                |            |                        |            |            | (\$ 000)                          | Budget)                                      |                  | rear)                             |
| Purchased/ Contracted Services                                                                                                                                                                                                                                                                                                                                                                                                                                                                                                                                                                                                                                                                                                                                                                                                                                                                                                                                                                                                                                                                                                                                                                                                                                                                                                                                                                                                                                                                                                                                                                                                                                                                                                                                                                                                                                                                                                                                                                                                                                                                                                 |            | 370,000                | 295,000    | 462,489    | (167)                             | 157%                                         | 218,236          | (244,253)                         |
| Supplies and Materials                                                                                                                                                                                                                                                                                                                                                                                                                                                                                                                                                                                                                                                                                                                                                                                                                                                                                                                                                                                                                                                                                                                                                                                                                                                                                                                                                                                                                                                                                                                                                                                                                                                                                                                                                                                                                                                                                                                                                                                                                                                                                                         |            | -                      | -          | 131        | (0)                               |                                              | -                | (131)                             |
| Total Legal                                                                                                                                                                                                                                                                                                                                                                                                                                                                                                                                                                                                                                                                                                                                                                                                                                                                                                                                                                                                                                                                                                                                                                                                                                                                                                                                                                                                                                                                                                                                                                                                                                                                                                                                                                                                                                                                                                                                                                                                                                                                                                                    |            | 370,000                | 295,000    | 462,620    | (168)                             | 157%                                         | 218,236          | (244,384)                         |
| 5000 g but a special s |            |                        |            |            |                                   | Purchased/<br>Contracted<br>Services<br>100% |                  |                                   |
| 100 Purchased/ Contracted - Services                                                                                                                                                                                                                                                                                                                                                                                                                                                                                                                                                                                                                                                                                                                                                                                                                                                                                                                                                                                                                                                                                                                                                                                                                                                                                                                                                                                                                                                                                                                                                                                                                                                                                                                                                                                                                                                                                                                                                                                                                                                                                           | YTD Actual | Prior YTD Actua        | ı          |            | Supplies and _<br>Materials<br>0% |                                              |                  |                                   |

| Legal                          | Total Annual<br>Budget | YTD Budget | YTD Actual | <b>Varia</b> (\$ '000) | nce<br>(% of YTD<br>Budget) | Prior YTD Actual | Flux<br>(Diff from Prior<br>Year) |
|--------------------------------|------------------------|------------|------------|------------------------|-----------------------------|------------------|-----------------------------------|
|                                |                        |            |            | (\$ 000)               | Duaget)                     |                  | rear)                             |
| Professional Services          | 370,000                | 295,000    | 462,485    | (167)                  | 157%                        | 218,138          | (244,347)                         |
| Printing & Binding             | -                      | -          | -          | -                      |                             | -                | -                                 |
| Travel                         | -                      | -          | -          | -                      |                             | 10               | 10                                |
| Purchased/ Contracted Services | 370,000                | 295,000    | 462,489    | (167)                  | 157%                        | 218,236          | (244,253)                         |
|                                |                        |            |            |                        |                             |                  | <u>.</u>                          |
| Supplies                       | -                      | -          | 131        | (0)                    |                             | -                | (131)                             |
| Supplies and Materials         | -                      | -          | 131        | (0)                    |                             | -                | (131)                             |
|                                |                        |            |            |                        |                             |                  |                                   |
| Total Legal                    | 370,000                | 295,000    | 462,620    | (168)                  | 157%                        | 218,236          | (244,384)                         |