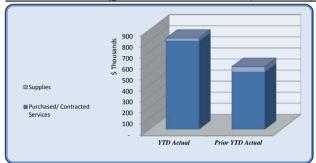

| Legal                                                                                                                                                                                                                                                                                                                                                                                                                                                                                                                                                                                                                                                                                                                                                                                                                                                                                                                                                                                                                                                                                                                                                                                                                                                                                                                                                                                                                                                                                                                                                                                                                                                                                                                                                                                                                                                                                                                                                                                                                                                                                                                          |            | Total Annual<br>Budget | YTD Budget | YTD Actual | <b>Varia</b><br>(\$ '000)         | nce<br>(% of YTD<br>Budget)                  | Prior YTD Actual | Flux<br>(Diff from Prior<br>Year) |
|--------------------------------------------------------------------------------------------------------------------------------------------------------------------------------------------------------------------------------------------------------------------------------------------------------------------------------------------------------------------------------------------------------------------------------------------------------------------------------------------------------------------------------------------------------------------------------------------------------------------------------------------------------------------------------------------------------------------------------------------------------------------------------------------------------------------------------------------------------------------------------------------------------------------------------------------------------------------------------------------------------------------------------------------------------------------------------------------------------------------------------------------------------------------------------------------------------------------------------------------------------------------------------------------------------------------------------------------------------------------------------------------------------------------------------------------------------------------------------------------------------------------------------------------------------------------------------------------------------------------------------------------------------------------------------------------------------------------------------------------------------------------------------------------------------------------------------------------------------------------------------------------------------------------------------------------------------------------------------------------------------------------------------------------------------------------------------------------------------------------------------|------------|------------------------|------------|------------|-----------------------------------|----------------------------------------------|------------------|-----------------------------------|
|                                                                                                                                                                                                                                                                                                                                                                                                                                                                                                                                                                                                                                                                                                                                                                                                                                                                                                                                                                                                                                                                                                                                                                                                                                                                                                                                                                                                                                                                                                                                                                                                                                                                                                                                                                                                                                                                                                                                                                                                                                                                                                                                |            |                        |            |            | (\$ 000)                          | Budget)                                      |                  | rear)                             |
| Purchased/ Contracted Services                                                                                                                                                                                                                                                                                                                                                                                                                                                                                                                                                                                                                                                                                                                                                                                                                                                                                                                                                                                                                                                                                                                                                                                                                                                                                                                                                                                                                                                                                                                                                                                                                                                                                                                                                                                                                                                                                                                                                                                                                                                                                                 |            | 370,000                | 295,000    | 462,489    | (167)                             | 157%                                         | 218,236          | (244,253)                         |
| Supplies and Materials                                                                                                                                                                                                                                                                                                                                                                                                                                                                                                                                                                                                                                                                                                                                                                                                                                                                                                                                                                                                                                                                                                                                                                                                                                                                                                                                                                                                                                                                                                                                                                                                                                                                                                                                                                                                                                                                                                                                                                                                                                                                                                         |            | -                      | -          | 131        | (0)                               |                                              | -                | (131)                             |
| Total Legal                                                                                                                                                                                                                                                                                                                                                                                                                                                                                                                                                                                                                                                                                                                                                                                                                                                                                                                                                                                                                                                                                                                                                                                                                                                                                                                                                                                                                                                                                                                                                                                                                                                                                                                                                                                                                                                                                                                                                                                                                                                                                                                    |            | 370,000                | 295,000    | 462,620    | (168)                             | 157%                                         | 218,236          | (244,384)                         |
| 5000 g but a special s |            |                        |            |            |                                   | Purchased/<br>Contracted<br>Services<br>100% |                  |                                   |
| 100 Purchased/ Contracted - Services                                                                                                                                                                                                                                                                                                                                                                                                                                                                                                                                                                                                                                                                                                                                                                                                                                                                                                                                                                                                                                                                                                                                                                                                                                                                                                                                                                                                                                                                                                                                                                                                                                                                                                                                                                                                                                                                                                                                                                                                                                                                                           | YTD Actual | Prior YTD Actua        | ı          |            | Supplies and _<br>Materials<br>0% |                                              |                  |                                   |