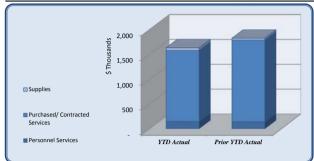

| Legal                                                                                                                                                                                                                                                                                                                                                                                                                                                                                                                                                                                                                                                                                                                                                                                                                                                                                                                                                                                                                                                                                                                                                                                                                                                                                                                                                                                                                                                                                                                                                                                                                                                                                                                                                                                                                                                                                                                                                                                                                                                                                                                          |            | Total Annual<br>Budget | YTD Budget | YTD Actual | <b>Varia</b><br>(\$ '000)         | nce<br>(% of YTD<br>Budget)                  | Prior YTD Actual | Flux<br>(Diff from Prior<br>Year) |
|--------------------------------------------------------------------------------------------------------------------------------------------------------------------------------------------------------------------------------------------------------------------------------------------------------------------------------------------------------------------------------------------------------------------------------------------------------------------------------------------------------------------------------------------------------------------------------------------------------------------------------------------------------------------------------------------------------------------------------------------------------------------------------------------------------------------------------------------------------------------------------------------------------------------------------------------------------------------------------------------------------------------------------------------------------------------------------------------------------------------------------------------------------------------------------------------------------------------------------------------------------------------------------------------------------------------------------------------------------------------------------------------------------------------------------------------------------------------------------------------------------------------------------------------------------------------------------------------------------------------------------------------------------------------------------------------------------------------------------------------------------------------------------------------------------------------------------------------------------------------------------------------------------------------------------------------------------------------------------------------------------------------------------------------------------------------------------------------------------------------------------|------------|------------------------|------------|------------|-----------------------------------|----------------------------------------------|------------------|-----------------------------------|
|                                                                                                                                                                                                                                                                                                                                                                                                                                                                                                                                                                                                                                                                                                                                                                                                                                                                                                                                                                                                                                                                                                                                                                                                                                                                                                                                                                                                                                                                                                                                                                                                                                                                                                                                                                                                                                                                                                                                                                                                                                                                                                                                |            |                        |            |            | (\$ 000)                          | Budget)                                      |                  | rear)                             |
| Purchased/ Contracted Services                                                                                                                                                                                                                                                                                                                                                                                                                                                                                                                                                                                                                                                                                                                                                                                                                                                                                                                                                                                                                                                                                                                                                                                                                                                                                                                                                                                                                                                                                                                                                                                                                                                                                                                                                                                                                                                                                                                                                                                                                                                                                                 |            | 370,000                | 295,000    | 462,489    | (167)                             | 157%                                         | 218,236          | (244,253)                         |
| Supplies and Materials                                                                                                                                                                                                                                                                                                                                                                                                                                                                                                                                                                                                                                                                                                                                                                                                                                                                                                                                                                                                                                                                                                                                                                                                                                                                                                                                                                                                                                                                                                                                                                                                                                                                                                                                                                                                                                                                                                                                                                                                                                                                                                         |            | -                      | -          | 131        | (0)                               |                                              | -                | (131)                             |
| Total Legal                                                                                                                                                                                                                                                                                                                                                                                                                                                                                                                                                                                                                                                                                                                                                                                                                                                                                                                                                                                                                                                                                                                                                                                                                                                                                                                                                                                                                                                                                                                                                                                                                                                                                                                                                                                                                                                                                                                                                                                                                                                                                                                    |            | 370,000                | 295,000    | 462,620    | (168)                             | 157%                                         | 218,236          | (244,384)                         |
| 5000 g but a special s |            |                        |            |            |                                   | Purchased/<br>Contracted<br>Services<br>100% |                  |                                   |
| 100 Purchased/ Contracted - Services                                                                                                                                                                                                                                                                                                                                                                                                                                                                                                                                                                                                                                                                                                                                                                                                                                                                                                                                                                                                                                                                                                                                                                                                                                                                                                                                                                                                                                                                                                                                                                                                                                                                                                                                                                                                                                                                                                                                                                                                                                                                                           | YTD Actual | Prior YTD Actua        | ı          |            | Supplies and _<br>Materials<br>0% |                                              |                  |                                   |