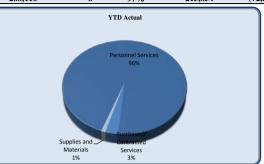

| City Council                   | Total Annual<br>Budget | YTD Budget | YTD Actual | Varia     |           | Prior YTD Actual | Flux             |
|--------------------------------|------------------------|------------|------------|-----------|-----------|------------------|------------------|
|                                |                        |            |            |           | (% of YTD |                  | (Diff from Prior |
|                                |                        |            |            | (\$ '000) | Budget)   |                  | Year)            |
|                                |                        |            |            |           |           |                  |                  |
| Personnel Services             | 145,942                | 109,457    | 99,649     | 10        | 91%       | 103,229          | 3,580            |
| Purchased/ Contracted Services | 97,650                 | 88,238     | 72,449     | 16        | 82%       | 66,173           | (6,276)          |
| Supplies and Materials         | 16,000                 | 12,000     | 4,070      | 8         | 34%       | 5,951            | 1,881            |
| Total City Council             | 259,592                | 209,694    | 176,169    | 34        | 84%       | 175,354          | (815)            |