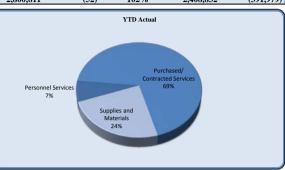

| Legal                                                                                                                                                                                                                                                                                                                                                                                                                                                                                                                                                                                                                                                                                                                                                                                                                                                                                                                                                                                                                                                                                                                                                                                                                                                                                                                                                                                                                                                                                                                                                                                                                                                                                                                                                                                                                                                                                                                                                                                                                                                                                                                          |            | Total Annual<br>Budget | YTD Budget | YTD Actual | <b>Varia</b><br>(\$ '000)         | nce<br>(% of YTD<br>Budget)                  | Prior YTD Actual | Flux<br>(Diff from Prior<br>Year) |
|--------------------------------------------------------------------------------------------------------------------------------------------------------------------------------------------------------------------------------------------------------------------------------------------------------------------------------------------------------------------------------------------------------------------------------------------------------------------------------------------------------------------------------------------------------------------------------------------------------------------------------------------------------------------------------------------------------------------------------------------------------------------------------------------------------------------------------------------------------------------------------------------------------------------------------------------------------------------------------------------------------------------------------------------------------------------------------------------------------------------------------------------------------------------------------------------------------------------------------------------------------------------------------------------------------------------------------------------------------------------------------------------------------------------------------------------------------------------------------------------------------------------------------------------------------------------------------------------------------------------------------------------------------------------------------------------------------------------------------------------------------------------------------------------------------------------------------------------------------------------------------------------------------------------------------------------------------------------------------------------------------------------------------------------------------------------------------------------------------------------------------|------------|------------------------|------------|------------|-----------------------------------|----------------------------------------------|------------------|-----------------------------------|
|                                                                                                                                                                                                                                                                                                                                                                                                                                                                                                                                                                                                                                                                                                                                                                                                                                                                                                                                                                                                                                                                                                                                                                                                                                                                                                                                                                                                                                                                                                                                                                                                                                                                                                                                                                                                                                                                                                                                                                                                                                                                                                                                |            |                        |            |            | (\$ 000)                          | Budget)                                      |                  | rear)                             |
| Purchased/ Contracted Services                                                                                                                                                                                                                                                                                                                                                                                                                                                                                                                                                                                                                                                                                                                                                                                                                                                                                                                                                                                                                                                                                                                                                                                                                                                                                                                                                                                                                                                                                                                                                                                                                                                                                                                                                                                                                                                                                                                                                                                                                                                                                                 |            | 370,000                | 295,000    | 462,489    | (167)                             | 157%                                         | 218,236          | (244,253)                         |
| Supplies and Materials                                                                                                                                                                                                                                                                                                                                                                                                                                                                                                                                                                                                                                                                                                                                                                                                                                                                                                                                                                                                                                                                                                                                                                                                                                                                                                                                                                                                                                                                                                                                                                                                                                                                                                                                                                                                                                                                                                                                                                                                                                                                                                         |            | -                      | -          | 131        | (0)                               |                                              | -                | (131)                             |
| Total Legal                                                                                                                                                                                                                                                                                                                                                                                                                                                                                                                                                                                                                                                                                                                                                                                                                                                                                                                                                                                                                                                                                                                                                                                                                                                                                                                                                                                                                                                                                                                                                                                                                                                                                                                                                                                                                                                                                                                                                                                                                                                                                                                    |            | 370,000                | 295,000    | 462,620    | (168)                             | 157%                                         | 218,236          | (244,384)                         |
| 5000 g but a special s |            |                        |            |            |                                   | Purchased/<br>Contracted<br>Services<br>100% |                  |                                   |
| 100 Purchased/ Contracted - Services                                                                                                                                                                                                                                                                                                                                                                                                                                                                                                                                                                                                                                                                                                                                                                                                                                                                                                                                                                                                                                                                                                                                                                                                                                                                                                                                                                                                                                                                                                                                                                                                                                                                                                                                                                                                                                                                                                                                                                                                                                                                                           | YTD Actual | Prior YTD Actua        | ı          |            | Supplies and _<br>Materials<br>0% |                                              |                  |                                   |