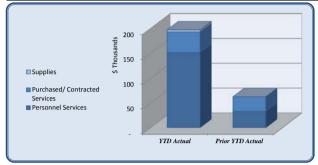

| City Council                   | Total Annual<br>Budget | YTD Budget | YTD Actual | Varia     |           | Prior YTD Actual | Flux             |
|--------------------------------|------------------------|------------|------------|-----------|-----------|------------------|------------------|
|                                |                        |            |            |           | (% of YTD |                  | (Diff from Prior |
|                                |                        |            |            | (\$ '000) | Budget)   |                  | Year)            |
|                                |                        |            |            |           |           |                  |                  |
| Personnel Services             | 145,942                | 109,457    | 99,649     | 10        | 91%       | 103,229          | 3,580            |
| Purchased/ Contracted Services | 97,650                 | 88,238     | 72,449     | 16        | 82%       | 66,173           | (6,276)          |
| Supplies and Materials         | 16,000                 | 12,000     | 4,070      | 8         | 34%       | 5,951            | 1,881            |
| Total City Council             | 259,592                | 209,694    | 176,169    | 34        | 84%       | 175,354          | (815)            |