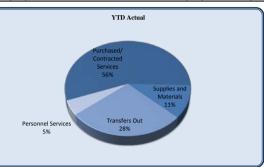

| City Council                   | Total Annual<br>Budget | YTD Budget | YTD Actual | Varia     |           | Prior YTD Actual | Flux             |
|--------------------------------|------------------------|------------|------------|-----------|-----------|------------------|------------------|
|                                |                        |            |            |           | (% of YTD |                  | (Diff from Prior |
|                                |                        |            |            | (\$ '000) | Budget)   |                  | Year)            |
|                                |                        |            |            |           |           |                  |                  |
| Personnel Services             | 145,942                | 109,457    | 99,649     | 10        | 91%       | 103,229          | 3,580            |
| Purchased/ Contracted Services | 97,650                 | 88,238     | 72,449     | 16        | 82%       | 66,173           | (6,276)          |
| Supplies and Materials         | 16,000                 | 12,000     | 4,070      | 8         | 34%       | 5,951            | 1,881            |
| Total City Council             | 259,592                | 209,694    | 176,169    | 34        | 84%       | 175,354          | (815)            |