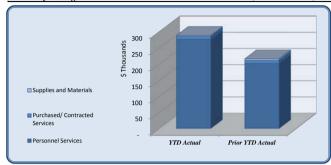

| City Council                   | Total Annual<br>Budget | YTD Budget | YTD Actual | Varia     |           | Prior YTD Actual | Flux             |
|--------------------------------|------------------------|------------|------------|-----------|-----------|------------------|------------------|
|                                |                        |            |            |           | (% of YTD |                  | (Diff from Prior |
|                                |                        |            |            | (\$ '000) | Budget)   |                  | Year)            |
|                                |                        |            |            |           |           |                  |                  |
| Personnel Services             | 145,942                | 109,457    | 99,649     | 10        | 91%       | 103,229          | 3,580            |
| Purchased/ Contracted Services | 97,650                 | 88,238     | 72,449     | 16        | 82%       | 66,173           | (6,276)          |
| Supplies and Materials         | 16,000                 | 12,000     | 4,070      | 8         | 34%       | 5,951            | 1,881            |
| Total City Council             | 259,592                | 209,694    | 176,169    | 34        | 84%       | 175,354          | (815)            |