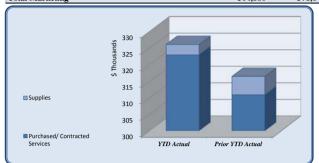

76,519.48

| City Manager                   | Total Annual<br>Budget | YTD Budget | YTD Actual | Varia     |           | Prior YTD Actual | Flux             |
|--------------------------------|------------------------|------------|------------|-----------|-----------|------------------|------------------|
|                                |                        |            |            |           | (% of YTD |                  | (Diff from Prior |
|                                |                        |            |            | (\$ '000) | Budget)   |                  | Year)            |
|                                |                        |            |            |           |           |                  |                  |
| Personnel Services             | 369,618                | 277,432    | 276,488    | 1         | 100%      | 201,981          | (74,507)         |
| Purchased/ Contracted Services | 20,017                 | 15,013     | 8,753      | 6         | 58%       | 9,203            | 451              |
| Supplies and Materials         | 4,712                  | 3,534      | 2,875      | 1         | 81%       | 4,670            | 1,795            |
| Total City Manager             | 394,347                | 295,979    | 288,116    | 8         | 97%       | 215,854          | (72,262)         |