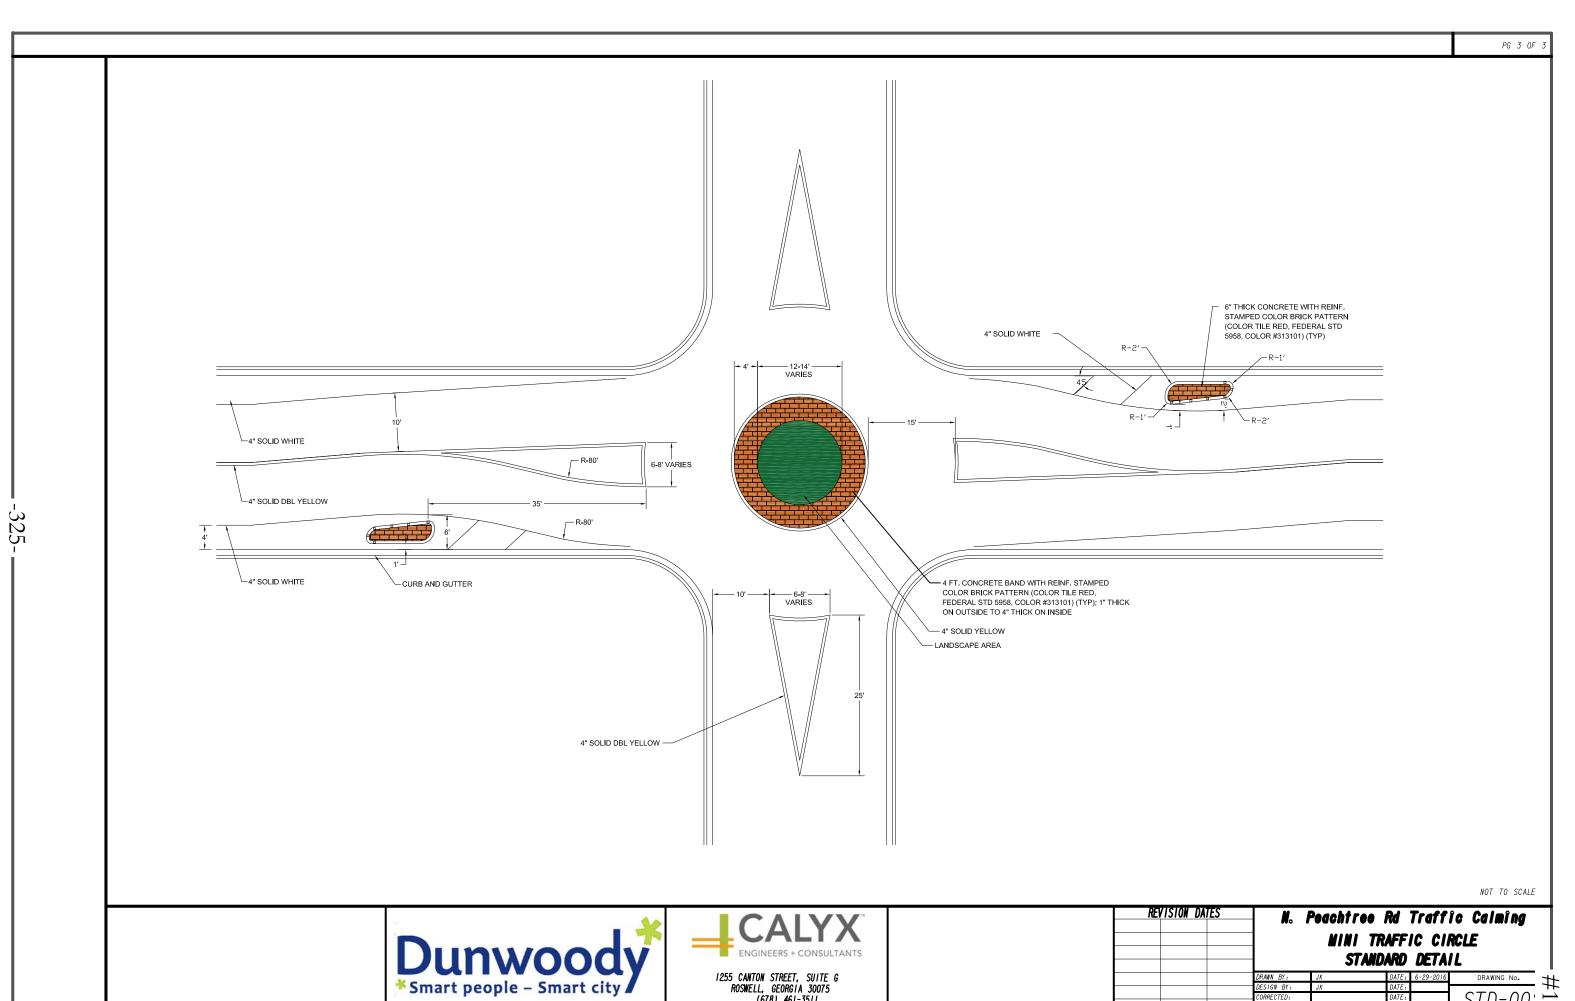

A community meeting was held on June 7<sup>th</sup> to provide information about the process, discuss alternative traffic calming measures, and gain input from the residents within the affected area. The resulting concept, designed by Calyx Engineering, consists of seven (7) traffic median splitter islands, a neighborhood traffic circle located at Saffron Drive, and outer lane edge striping along the entire road length. This concept is designed to slow traffic speeds to the posted speed limits without the use of speed tables, which was a desire expressed by many of the residents.

MEDIAN SPLITTER ISLAND

MINI TRAFFIC CIRCLE

5205

STREET ADDRESS

N. PEACHTREE RD TRAFFIC CALMING
RECOMMENDED FEATURES

NOT TO SCALE

| 1255 CANTON | STREET,   | SUITE G |  |
|-------------|-----------|---------|--|
| ROSWELL,    | GEORG I A | 30075   |  |
| (67         | 78) 461-3 | 3511    |  |