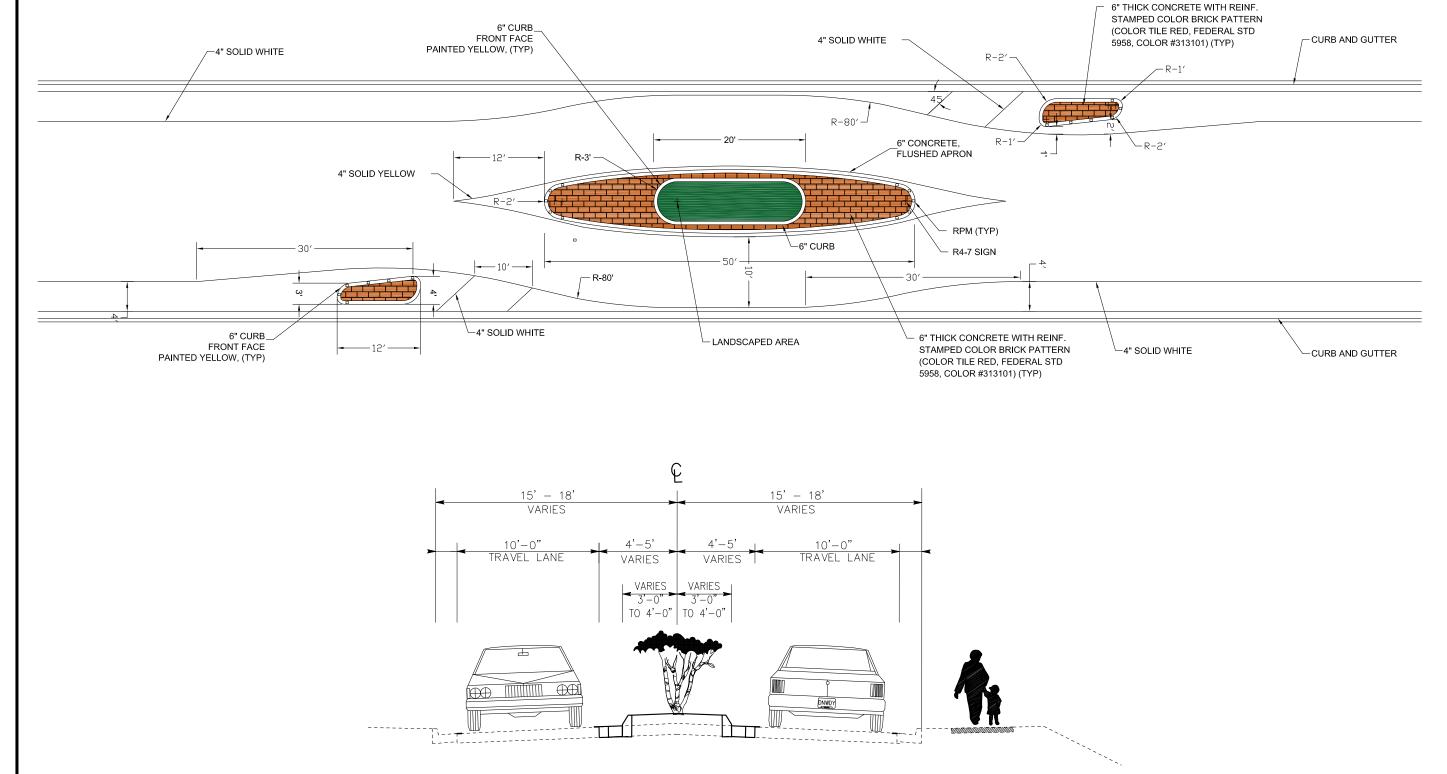

A community meeting was held on June 7<sup>th</sup> to provide information about the process, discuss alternative traffic calming measures, and gain input from the residents within the affected area. The resulting concept, designed by Calyx Engineering, consists of seven (7) traffic median splitter islands, a neighborhood traffic circle located at Saffron Drive, and outer lane edge striping along the entire road length. This concept is designed to slow traffic speeds to the posted speed limits without the use of speed tables, which was a desire expressed by many of the residents.

MEDIAN SPLITTER ISLAND

MINI TRAFFIC CIRCLE

5205

STREET ADDRESS

N. PEACHTREE RD TRAFFIC CALMING
RECOMMENDED FEATURES

NOT TO SCALE

| 1255 CANTON | STREET,   | SUITE G |  |
|-------------|-----------|---------|--|
| ROSWELL,    | GEORG I A | 30075   |  |
| (67         | 78) 461-3 | 3511    |  |