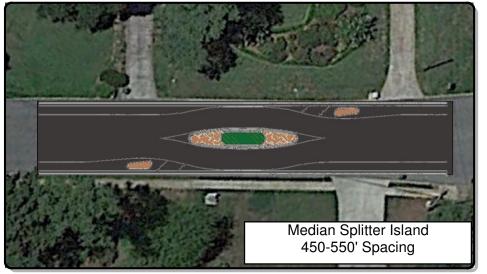

A community meeting was held on June 7<sup>th</sup> to provide information about the process, discuss alternative traffic calming measures, and gain input from the residents within the affected area. The resulting concept, designed by Calyx Engineering, consists of seven (7) traffic median splitter islands, a neighborhood traffic circle located at Saffron Drive, and outer lane edge striping along the entire road length. This concept is designed to slow traffic speeds to the posted speed limits without the use of speed tables, which was a desire expressed by many of the residents.