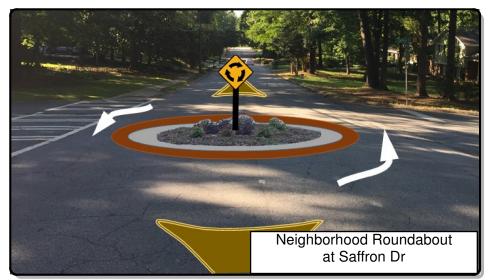

A community meeting was held on June 7<sup>th</sup> to provide information about the process, discuss alternative traffic calming measures, and gain input from the residents within the affected area. The resulting concept, designed by Calyx Engineering, consists of seven (7) traffic median splitter islands, a neighborhood traffic circle located at Saffron Drive, and outer lane edge striping along the entire road length. This concept is designed to slow traffic speeds to the posted speed limits without the use of speed tables, which was a desire expressed by many of the residents.