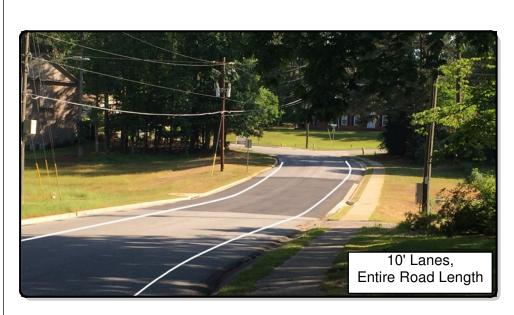

A community meeting was held on June 7<sup>th</sup> to provide information about the process, discuss alternative traffic calming measures, and gain input from the residents within the affected area. The resulting concept, designed by Calyx Engineering, consists of seven (7) traffic median splitter islands, a neighborhood traffic circle located at Saffron Drive, and outer lane edge striping along the entire road length. This concept is designed to slow traffic speeds to the posted speed limits without the use of speed tables, which was a desire expressed by many of the residents.