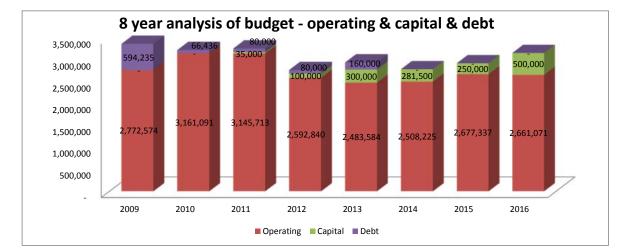

### BACKGROUND

As required by the City's Charter, the Mayor and City Manager distributed a proposed Fiscal Year 2017 Budget to the remaining six Councilmembers by September 1, 2016. On September 8, the Budget Committee of Councilmembers Tallmadge, Deutsch and Riticher met during a public meeting to discuss the proposed budget. Based on the Mayor's request, issues upon which the Budget Committee reached a unanimous decision would become part (or be removed from) the proposed Budget. Issues on which the Budget Committee could not reach unanimous consensus would be forwarded to the full City Council for consideration.

Accompanying this agenda packet is the agenda from our committee meeting. Understand some changes have been made since the last version presented on October 14<sup>th</sup>, but the vast majority of the budget has remained static over the past month. The two larger areas updated include: