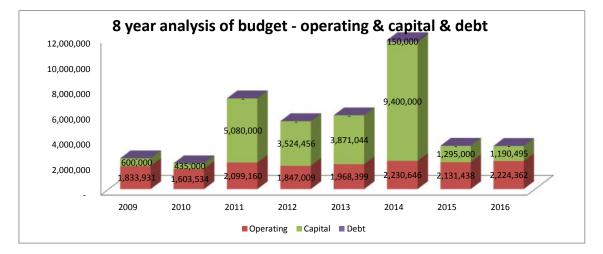

| Perc                         | centage of overall G    | eneral Fund budge  | t 4.65%           |
| — IV D D I —                  | 1 221 000   |             | 045.000                    |                              | 2.244.105               |                    |                   |

| Total Mtnc Dept Expenditures | 1,221,898 | 815,222   | 1,956,534 | 2,266,495             | 2,266,495           | 1,621,000 |
|------------------------------|-----------|-----------|-----------|-----------------------|---------------------|-----------|
| Total PW Dept Expenditures   | 2,279,005 | 1,279,225 | 3,070,141 | 3,414,857             | 3,414,857           | 2,748,951 |
| -                            |           |           | Per       | rcentage of overall ( | General Fund budget | 11.33%    |



| Account Name                  | 2014 Actual | 2015 Actual | YTD Actual<br>May 31, 2016 | 2016 Prorata<br>Based on YTD | Original 2016<br>Budget | 2016 As<br>Amended | 2017<br>Requested |
|-------------------------------|-------------|-------------|----------------------------|------------------------------|-------------------------|--------------------|-------------------|
| Prof Svcs                     | -           | 6,509       | -                          | -                            | _                       | -                  | -                 |
| Repairs & Maintenance         | 855,888     | 994,427     | 430,828                    | 1,033,988                    | 1,011,000               | 1,011,000          | 1,200,500         |
| Insurance Claims              | 40