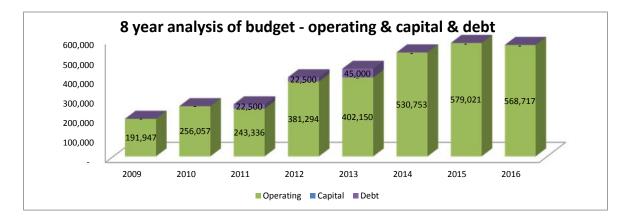

| 5,151       | 3,173       | 1,307        | 3,138        | 5,250         | 5,250   | 5,250     |
| Food                        | 876         | 735         | 413          | 991          | 2,300         | 2,300   | 2,200     |
| Books & Periodicals         | 799         | -           | _            | -            | 600           | 600     | 600       |
| Cash Over & Short           | (5)         | (415)       | -            | -            | -             | -       | -         |
| Small Equipment             | 10,760      | 896         | 1,702        | 4,084        | 500           | 500     | 6,091     |
| Total Department Expenditur | e 450,868   | 404,464     | 168,313      | 403,950      | 568,717       | 568,717 | 572,085   |

Percentage of overall General Fund budget 2.36%



| Account Name                  | 2014 Actual | 2015 Actual | YTD Actual<br>May 31, 2016 | 2016 Prorata<br>Based on YTD | Original 2016<br>Budget | 2016 As<br>Amended | 2017<br>Beginseted |
|-------------------------------|-------------|-------------|----------------------------|------------------------------|-------------------------|--------------------|--------------------|
| Account Name                  | 2014 Actual | 2015 Actual | May 51, 2010               | based on 11D                 | Budget                  | Amended            | Requested          |
| Regular Salaries              | 3,269,971   | 3,480,383   | 1,504,965                  | 3,611,917                    | 3,859,932               | 3,859,932          | 3,971,788          |
| Overtime Salaries             | 103,