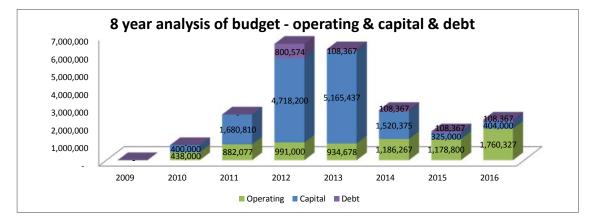

9     | 49,317       | 118,361      | 122,300       | 122,300   | 143,000   |
| Utilities                     | 164,248     | 156,763     | 37,960       | 91,104       | 201,600       | 201,600   | 225,600   |
| Food                          | 313         | 61          | 57           | 136          | -             | -         | -         |
| Transfers Out-Debt            | 108,366     | 108,367     | 45,153       | 108,367      | 108,367       | 108,367   | 608,106   |
| Transfers Out-Capital         | 1,520,375   | 4,205,000   | 26,552       | 63,725       | 519,000       | 519,000   | 600,000   |
| Total Department Expenditures | 2,724,039   | 5,616,398   | 794,340      | 1,872,892    | 2,387,694     | 2,387,694 | 3,211,767 |

2,387,694

Percentage of overall General Fund budget 13.24%



|                               |             |             | YTD Actual   | 2016 Prorata | Original 2016 | 2016 As   | 2017      |
|-------------------------------|-------------|-------------|--------------|--------------|---------------|-----------|-----------|
| Account Name                  | 2014 Actual | 2015 Actual | May 31, 2016 | Based on YTD | Budget        | Amended   | Requested |
|                               |             |             | •            |              |               |           | •         |
| Regular Salaries              | -           | -           | 49,600       | 99,200       | 124,250       | 124,250   | 127,505   |
| Group Insurance               | -           | -           | 6,464        | 12,928       | 14,353        | 14,353    | 24,158    |
| Medi