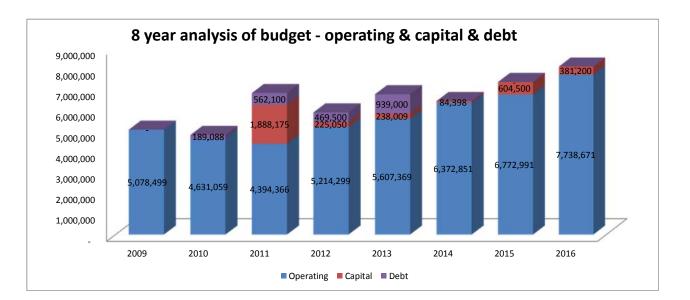

|                    |
| Small Equipment               | 89,088      | 167,304     | 125,202                    | 300,486                      | 340,561                 | 340,561            | 92,077             |
| Transfers Out-Capital         | 84,398      | 631,500     | 95,300                     | 381,200                      | 381,200                 | 381,200            | -                  |
| Total Department Expenditures | 5,862,147   | 6,858,102   | 3,242,037                  | 7,928,553                    | 8,119,871               | 8,119,799          | 7,916,720          |
|                               |             |             |                            | Percer                       | ntage of overall Ger    | neral Fund budge   | t 32.63%           |



-59-

# #7. <sub>3800 - E911</sub>

| Account Name                  | 2014 Actual | 2015 Actual | YTD Actual<br>May 31, 2016 | 2016 Prorata<br>Based on YTD | Original 2016<br>Budget | 2016 As<br>Amended | 2017<br>Requested |
|-------------------------------|-------------|-------------|----------------------------|------------------------------|-------------------------|--------------------|-------------------|
| Transfers to E911             | -           | 27,276      | 119,941                    | 287,859                      | 151,640                 | 151,640            | 175,000           |
| Total Department Expenditures | -           | 27,276      | 119,941                    | 287,859                      | 151,640                 | 151,640            | 175,000           |
|