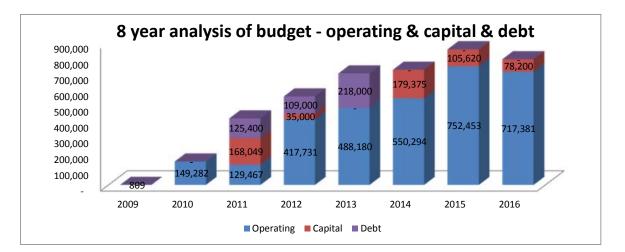

| Description                                                                                                                           | Budget                                                                                   |
|---------------------------------------------------------------------------------------------------------------------------------------|------------------------------------------------------------------------------------------|
| General Fund<br>E911 Fund<br>Hotel Excise Tax Fund<br>Vehicle Rental Excise Tax Fund<br>Grants Fund<br>Debt Service Fund<br>HOST Fund | \$<br>24,262,300<br>1,050,000<br>2,700,000<br>100,000<br>776,983<br>800,000<br>4,704,500 |
| Capital Projects Fund<br>Stormwater Fund                                                                                              | 3,500,000<br>2,038,222                                                                   |
|                                                                                                                                       |                                                                                          |

#### **GENERAL FUND BUDGET EXPENDITURES**

| DEPARTMENT                      | PRO | POSED BUDGET |
|---------------------------------|-----|--------------|
| City Council                    | \$  | 265,182      |
| City Manager                    |     | 441,730      |
| City Clerk                      |     | 250,888      |
| City Attorney                   |     | 370,000      |
| Finance & Administration        |     | 5,451,857    |
| Municipal Court                 |     | 572,085      |
| Police                          |     | 7,916,720    |
| E911                            |     | 175,000      |
| Public Works                    |     | 2,748,951    |
| Parks                           |     | 3,211,767    |
| Community Development           |     | 2,254,428    |
| Economic Development            |     | 303,692      |
| Contingency                     |     | 300,000      |
| TOTAL GENERAL FUND EXPENDITURES | \$  | 24,262,300   |
| EXCESS TRANSFER TO FUND BALANCE | \$  | -            |