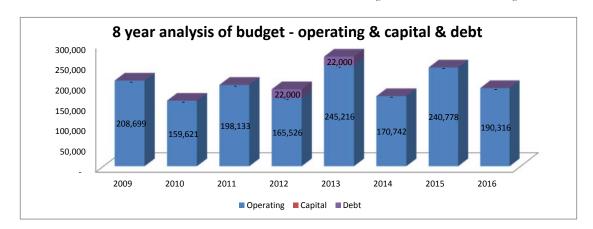

### BACKGROUND

As required by the City's Charter, the Mayor and City Manager distributed a proposed Fiscal Year 2017 Budget to the remaining six Councilmembers by September 1, 2016. On September 8, the Budget Committee of Councilmembers Tallmadge, Deutsch and Riticher met during a public meeting to discuss the proposed budget. Based on the Mayor's request, issues upon which the Budget Committee reached a unanimous decision would become part (or be removed from) the proposed Budget. Issues on which the Budget Committee could not reach unanimous consensus would be forwarded to the full City Council for consideration.

Accompanying this agenda packet is the agenda from our committee meeting. Understand some changes have been made since the last version presented on October 14<sup>th</sup>, but the vast majority of the budget has remained static over the past month. The two larger areas updated include: