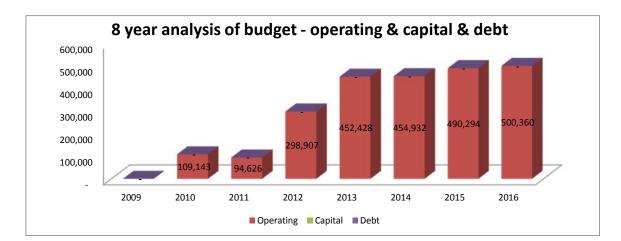

| Description                                                                                                                           | Budget                                                                                   |
|---------------------------------------------------------------------------------------------------------------------------------------|------------------------------------------------------------------------------------------|
| General Fund<br>E911 Fund<br>Hotel Excise Tax Fund<br>Vehicle Rental Excise Tax Fund<br>Grants Fund<br>Debt Service Fund<br>HOST Fund | \$<br>24,262,300<br>1,050,000<br>2,700,000<br>100,000<br>776,983<br>800,000<br>4,704,500 |
| Capital Projects Fund<br>Stormwater Fund                                                                                              | 3,500,000<br>2,038,222                                                                   |
|                                                                                                                                       |                                                                                          |

#### **GENERAL FUND BUDGET EXPENDITURES**

| DEPARTMENT                      | PRO | POSED BUDGET |
|---------------------------------|-----|--------------|
| City Council                    | \$  | 265,182      |
| City Manager                    |     | 441,730      |
| City Clerk                      |     | 250,888      |
| City Attorney                   |     | 370,000      |
| Finance & Administration        |     | 5,451,857    |
| Municipal Court                 |     | 572,085      |
| Police                          |     | 7,916,720    |
| E911                            |     | 175,000      |
| Public Works                    |     | 2,748,951    |
| Parks                           |     | 3,211,767    |
| Community Development           |     | 2,254,428    |
| Economic Development            |     | 303,692      |
| Contingency                     |     | 300,000      |
| TOTAL GENERAL FUND EXPENDITURES | \$  | 24,262,300   |
| EXCESS TRANSFER TO FUND BALANCE | \$  | -            |