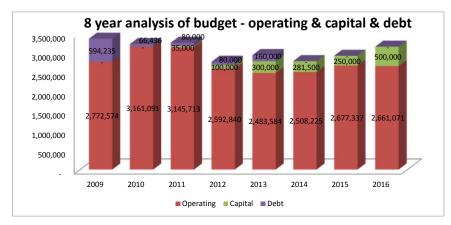

| Description                                                                                                                           | Budget                                                                                   |
|---------------------------------------------------------------------------------------------------------------------------------------|------------------------------------------------------------------------------------------|
| General Fund<br>E911 Fund<br>Hotel Excise Tax Fund<br>Vehicle Rental Excise Tax Fund<br>Grants Fund<br>Debt Service Fund<br>HOST Fund | \$<br>24,262,300<br>1,050,000<br>2,700,000<br>100,000<br>776,983<br>800,000<br>4,704,500 |
| Capital Projects Fund<br>Stormwater Fund                                                                                              | 3,500,000<br>2,038,222                                                                   |
|                                                                                                                                       |                                                                                          |

#### **GENERAL FUND BUDGET EXPENDITURES**

| DEPARTMENT                      | PRO | POSED BUDGET |
|---------------------------------|-----|--------------|
| City Council                    | \$  | 265,182      |
| City Manager                    |     | 441,730      |
| City Clerk                      |     | 250,888      |
| City Attorney                   |     | 370,000      |
| Finance & Administration        |     | 5,451,857    |
| Municipal Court                 |     | 572,085      |
| Police                          |     | 7,916,720    |
| E911                            |     | 175,000      |
| Public Works                    |     | 2,748,951    |
| Parks                           |     | 3,211,767    |
| Community Development           |     | 2,254,428    |
| Economic Development            |     | 303,692      |
| Contingency                     |     | 300,000      |
| TOTAL GENERAL FUND EXPENDITURES | \$  | 24,262,300   |
| EXCESS TRANSFER TO FUND BALANCE | \$  | -            |