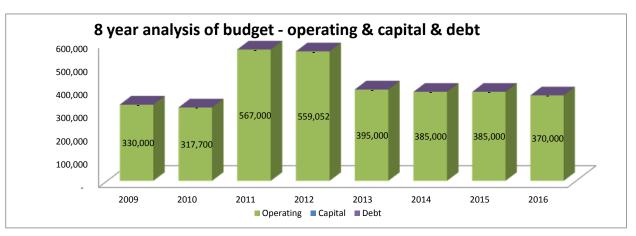

| Description                                                                                                                           | Budget                                                                                   |
|---------------------------------------------------------------------------------------------------------------------------------------|------------------------------------------------------------------------------------------|
| General Fund<br>E911 Fund<br>Hotel Excise Tax Fund<br>Vehicle Rental Excise Tax Fund<br>Grants Fund<br>Debt Service Fund<br>HOST Fund | \$<br>24,262,300<br>1,050,000<br>2,700,000<br>100,000<br>776,983<br>800,000<br>4,704,500 |
| Capital Projects Fund<br>Stormwater Fund                                                                                              | 3,500,000<br>2,038,222                                                                   |
|                                                                                                                                       |                                                                                          |

#### **GENERAL FUND BUDGET EXPENDITURES**

| DEPARTMENT                      | PRO | POSED BUDGET |
|---------------------------------|-----|--------------|
| City Council                    | \$  | 265,182      |
| City Manager                    |     | 441,730      |
| City Clerk                      |     | 250,888      |
| City Attorney                   |     | 370,000      |
| Finance & Administration        |     | 5,451,857    |
| Municipal Court                 |     | 572,085      |
| Police                          |     | 7,916,720    |
| E911                            |     | 175,000      |
| Public Works                    |     | 2,748,951    |
| Parks                           |     | 3,211,767    |
| Community Development           |     | 2,254,428    |
| Economic Development            |     | 303,692      |
| Contingency                     |     | 300,000      |
| TOTAL GENERAL FUND EXPENDITURES | \$  | 24,262,300   |
| EXCESS TRANSFER TO FUND BALANCE | \$  | -            |