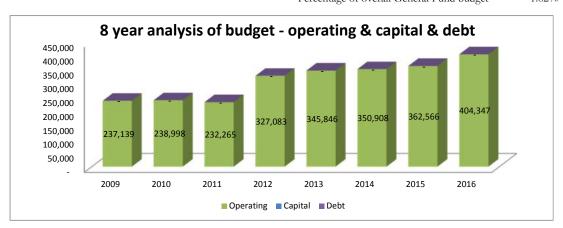

### BACKGROUND

As required by the City's Charter, the Mayor and City Manager distributed a proposed Fiscal Year 2017 Budget to the remaining six Councilmembers by September 1, 2016. On September 8, the Budget Committee of Councilmembers Tallmadge, Deutsch and Riticher met during a public meeting to discuss the proposed budget. Based on the Mayor's request, issues upon which the Budget Committee reached a unanimous decision would become part (or be removed from) the proposed Budget. Issues on which the Budget Committee could not reach unanimous consensus would be forwarded to the full City Council for consideration.

Accompanying this agenda packet is the agenda from our committee meeting. Understand some changes have been made since the last version presented on October 14<sup>th</sup>, but the vast majority of the budget has remained static over the past month. The two larger areas updated include: