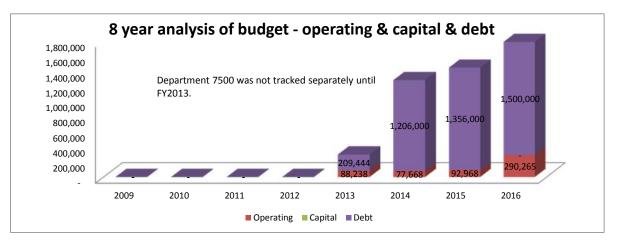

|
| Food                     | 1,825        | 1,135       | 904                        | 2,170                        | 1,500                   | 1,500              | 1,500             |
| Small Equipment          | -            | 395         | -                          |                              | -                       | -                  | 1,615             |
| Transfers Out-Debt       | 1,206,000    | 1,356,000   | 625,000                    | -                            | 1,500,000               | 1,500,000          | -                 |
| Total Department Expendi | ti 1,279,462 | 5,090,850   | 1,462,466                  | 1,700,419                    | 1,790,265               | 1,790,265          | 303,692           |

1,700,419 1,790,265 1,790,265 303,692 1.25%





| Account Name                  | 2014 Actual | 2015 Actual | YTD Actual<br>May 31, 2016 | 2016 Prorata<br>Based on YTD | Original 2016<br>Budget | 2016 As<br>Amended | 2017<br>Requested |
|-------------------------------|-------------|-------------|----------------------------|------------------------------|-------------------------|--------------------|-------------------|
| Contingency                   | -           | -           | -                          | -                            | 300,000                 | 300,000            | 300,000           |
| Total Department Expenditures | -           | -           | -                          | -                            | 300,000                 | 300,000            | 300,000           |
|                               |