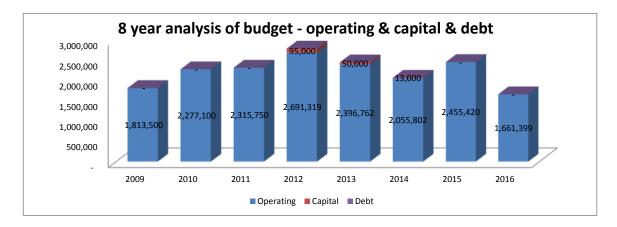

| 10,245      | 5,419        | 13,006       | 11,500        | 11,500    | 13,000    |
| Food                          | 223         | 1,568       | 337          | 808          | 1,000         | 1,000     | 2,500     |
| Books & Periodicals           | 420         | 1,062       | 128          | 308          | 1,000         | 1,000     | 1,100     |
| Small Equipment               | -           | 3,424       | -            | -            | 1,500         | 1,500     | 3,074     |
| Transfers Out-Capital         | 13,000      | -           | -            | -            | -             | -         | -         |
| Total Department Expenditures | 2,343,435   | 3,973,228   | 890,738      | 2,112,308    | 1,805,689     | 2,131,533 | 2,254,428 |

Percentage of overall General Fund budget 9.29%



| Account Name             | 2014 Actual  | 2015 Actual | YTD Actual<br>May 31, 2016 | 2016 Prorata<br>Based on YTD | Original 2016<br>Budget | 2016 As<br>Amended | 2017<br>Requested |
|--------------------------|--------------|-------------|----------------------------|------------------------------|-------------------------|--------------------|-------------------|
|                          |              |             |                            |                              |                         |                    |                   |
| Regular Salaries         | -            | -           | 60,923                     | 121,846                      | 152,922                 | 152,922            | 156,923           |
| Group Insurance          | -            | -           |