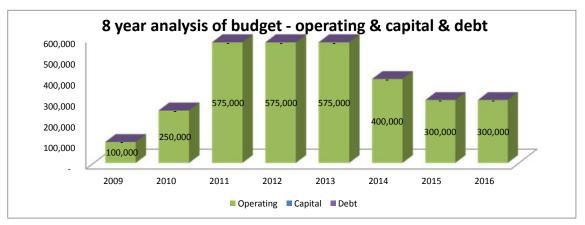

| 2016 As<br>Amended | 2017<br>Requested |
|-------------------------------|-------------|-------------|----------------------------|------------------------------|-------------------------|--------------------|-------------------|
| Contingency                   | -           | -           | -                          | -                            | 300,000                 | 300,000            | 300,000           |
| Total Department Expenditures | -           | -           | -                          | -                            | 300,000                 | 300,000            | 300,000           |
|                               |             |             |                            | Pe                           | ercentage of overall G  | eneral Fund budget | 1.24%             |



#### Fund 215 - E911

|                   | 2015 Actual                                         | May 31, 2016                                                                                                 | Based on YTD                                                                                                                                                                                                                                                                                                                                           | Budget