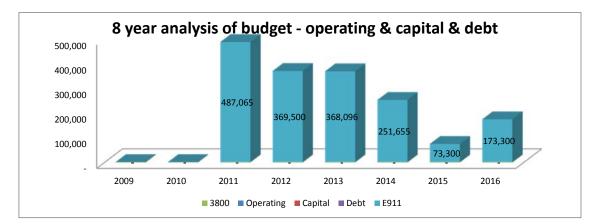

| 2016 As<br>Amended | 2017<br>Requested |
|-------------------------------|-------------|-------------|----------------------------|------------------------------|-------------------------|--------------------|-------------------|
| Transfers to E911             | -           | 27,276      | 119,941                    | 287,859                      | 151,640                 | 151,640            | 175,000           |
| Total Department Expenditures | -           | 27,276      | 119,941                    | 287,859                      | 151,640                 | 151,640            | 175,000           |
|                               |             |             |                            | Perc                         | centage of overall G    | eneral Fund budget | 0.72%             |



| Account Name                  | 2014 Actual | 2015 Actual | YTD Actual<br>May 31, 2016 | 2016 Prorata<br>Based on YTD | Original 2016<br>Budget | 2016 As<br>Amended | 2017<br>Bernanted |
|-------------------------------|-------------|-------------|----------------------------|------------------------------|-------------------------|--------------------|-------------------|
| Account Name                  | 2014 Actual | 2013 Actual | May 51, 2010               | Dased on TTD                 | Dudget                  | Amended            | Requested         |
| Regular Salaries              | 113,094     | 119,805     | 48,519                     | 116,447                      | 122,056                 | 122,056            | 127,728           |
| Group Insurance               | 19,087