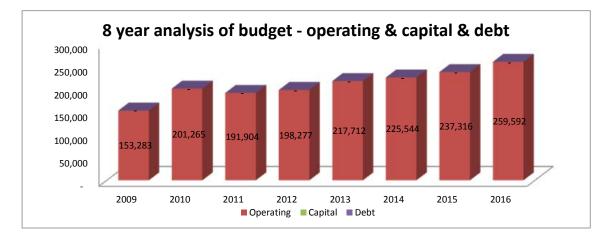

### BACKGROUND

As required by the City's Charter, the Mayor and City Manager distributed a proposed Fiscal Year 2017 Budget to the remaining six Councilmembers by September 1, 2016. On September 8, the Budget Committee of Councilmembers Tallmadge, Deutsch and Riticher met during a public meeting to discuss the proposed budget. Based on the Mayor's request, issues upon which the Budget Committee reached a unanimous decision would become part (or be removed from) the proposed Budget. Issues on which the Budget Committee could not reach unanimous consensus would be forwarded to the full City Council for consideration.

Accompanying this agenda packet is the agenda from our committee meeting. Understand some changes have been made since the last version presented on October 14<sup>th</sup>, but the vast majority of the budget has remained static over the past month. The two larger areas updated include: