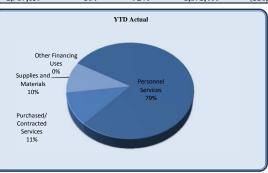

| Expenditures               | Total Annual |            |            |           |          |                  |                  |
|----------------------------|--------------|------------|------------|-----------|----------|------------------|------------------|
| —·· <b>F</b>               | Budget       | YTD Budget | YTD Actual | Variance  |          | Prior YTD Actual | Flux             |
|                            |              |            |            | `         | 6 of YTD |                  | (Diff from Prior |
|                            |              |            |            | (\$ '000) | Budget)  |                  | Year)            |
| City Council               | 280,682      | 77,671     | 75,469     | 2         | 97%      | 44,375           | (31,094)         |
| City Manager               | 444,630      | 109,387    | 104,821    | 5         | 96%      | 105,290          | 469              |
| City Clerk                 | 253,388      | 62,629     | 41,376     | 21        | 66%      | 46,011           | 4,635            |
| Legal                      | 370,000      | 145,000    | 123,561    | 21        | 85%      | 117,641          | (5,920)          |
| Finance and Administration | 3,391,871    | 941,203    | 796,119    | 145       | 85%      | 627,067          | (169,053)        |
| Human Resources            | 338,791      | 83,357     | 67,501     | 16        | 81%      | 65,214           | (2,287)          |
| Information Technology     | 1,179,528    | 294,882    | 243,151    | 52        | 82%      | 307,619          | 64,468           |
| Marketing                  | 585,068      | 146,267    | 109,073    | 37        | 75%      | 86,017           | (23,056)         |
| Municipal Court            | 581,692      | 144,504    | 106,493    | 38        | 74%      | 98,517           | (7,977)          |
| Police                     | 8,128,920    | 2,151,516  | 1,987,639  | 164       | 92%      | 1,871,400        | (116,239)        |
| E-911                      | 175,000      | 43,750     | 85,811     | (42)      | 196%     | 119,941          | 34,131           |
| Public Works               | 2,822,251    | 704,831    | 572,198    | 133       | 81%      | 956,510          | 384,312          |
| Parks & Recreation         | 3,630,617    | 908,520    | 697,749    | 211       | 77%      | 432,566          | (265,183)        |
| Community Development      | 2,304,428    | 579,697    | 427,780    | 152       | 74%      | 573,045          | 145,265          |
| Economic Development       | 306,792      | 75,325     | 68,882     | 6         | 91%      | 429,137          | 360,255          |
| Contingency                | 300,000      | 75,000     | -          | 75        | 0%       | -                | -                |
| Total Expenditures         | 25,093,657   | 6,543,539  | 5,507,625  | 1,036     | 84%      | 5,880,351        | 372,726          |