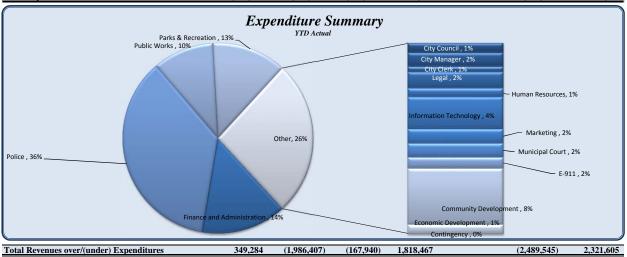

Overall, expenditures are tracking well below budget. Specific line items are of significance. First, police department expenditures and specifically personnel costs are significantly under budget. This variance is attributable to budgeting for new positions not filled at the start of the year. Fuel is also under budget because of the vacancies and because of lower gas prices overall. In both Public Works and Parks, the repairs and maintenance line items are well under budget; however, these line items see more significant charges during the summer months than the earlier part of the year so this positive variance is largely caused by timing. Nothing noted above should have any impact on operational goals and projects for 2017.

| Expenditures               | Total Annual |            |            |           |          |                  |                  |
|----------------------------|--------------|------------|------------|-----------|----------|------------------|------------------|
| —·· <b>F</b>               | Budget       | YTD Budget | YTD Actual | Variance  |          | Prior YTD Actual | Flux             |
|                            |              |            |            | `         | 6 of YTD |                  | (Diff from Prior |
|                            |              |            |            | (\$ '000) | Budget)  |                  | Year)            |
| City Council               | 280,682      | 77,671     | 75,469     | 2         | 97%      | 44,375           | (31,094)         |
| City Manager               | 444,630      | 109,387    | 104,821    | 5         | 96%      | 105,290          | 469              |
| City Clerk                 | 253,388      | 62,629     | 41,376     | 21        | 66%      | 46,011           | 4,635            |
| Legal                      | 370,000      | 145,000    | 123,561    | 21        | 85%      | 117,641          | (5,920)          |
| Finance and Administration | 3,391,871    | 941,203    | 796,119    | 145       | 85%      | 627,067          | (169,053)        |
| Human Resources            | 338,791      | 83,357     | 67,501     | 16        | 81%      | 65,214           | (2,287)          |
| Information Technology     | 1,179,528    | 294,882    | 243,151    | 52        | 82%      | 307,619          | 64,468           |
| Marketing                  | 585,068      | 146,267    | 109,073    | 37        | 75%      | 86,017           | (23,056)         |
| Municipal Court            | 581,692      | 144,504    | 106,493    | 38        | 74%      | 98,517           | (7,977)          |
| Police                     | 8,128,920    | 2,151,516  | 1,987,639  | 164       | 92%      | 1,871,400        | (116,239)        |
| E-911                      | 175,000      | 43,750     | 85,811     | (42)      | 196%     | 119,941          | 34,131           |
| Public Works               | 2,822,251    | 704,831    | 572,198    | 133       | 81%      | 956,510          | 384,312          |
| Parks & Recreation         | 3,630,617    | 908,520    | 697,749    | 211       | 77%      | 432,566          | (265,183)        |
| Community Development      | 2,304,428    | 579,697    | 427,780    | 152       | 74%      | 573,045          | 145,265          |
| Economic Development       | 306,792      | 75,325     | 68,882     | 6         | 91%      | 429,137          | 360,255          |
| Contingency                | 300,000      | 75,000     | -          | 75        | 0%       | -                | -                |
| Total Expenditures         | 25,093,657   | 6,543,539  | 5,507,625  | 1,036     | 84%      | 5,880,351        | 372,726          |