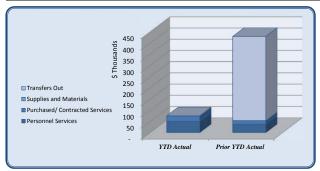

| Expenditures               | Total Annual |            |            |           |          |                  |                  |
|----------------------------|--------------|------------|------------|-----------|----------|------------------|------------------|
| —·· <b>F</b>               | Budget       | YTD Budget | YTD Actual | Variance  |          | Prior YTD Actual | Flux             |
|                            |              |            |            | `         | 6 of YTD |                  | (Diff from Prior |
|                            |              |            |            | (\$ '000) | Budget)  |                  | Year)            |
| City Council               | 280,682      | 77,671     | 75,469     | 2         | 97%      | 44,375           | (31,094)         |
| City Manager               | 444,630      | 109,387    | 104,821    | 5         | 96%      | 105,290          | 469              |
| City Clerk                 | 253,388      | 62,629     | 41,376     | 21        | 66%      | 46,011           | 4,635            |
| Legal                      | 370,000      | 145,000    | 123,561    | 21        | 85%      | 117,641          | (5,920)          |
| Finance and Administration | 3,391,871    | 941,203    | 796,119    | 145       | 85%      | 627,067          | (169,053)        |
| Human Resources            | 338,791      | 83,357     | 67,501     | 16        | 81%      | 65,214           | (2,287)          |
| Information Technology     | 1,179,528    | 294,882    | 243,151    | 52        | 82%      | 307,619          | 64,468           |
| Marketing                  | 585,068      | 146,267    | 109,073    | 37        | 75%      | 86,017           | (23,056)         |
| Municipal Court            | 581,692      | 144,504    | 106,493    | 38        | 74%      | 98,517           | (7,977)          |
| Police                     | 8,128,920    | 2,151,516  | 1,987,639  | 164       | 92%      | 1,871,400        | (116,239)        |
| E-911                      | 175,000      | 43,750     | 85,811     | (42)      | 196%     | 119,941          | 34,131           |
| Public Works               | 2,822,251    | 704,831    | 572,198    | 133       | 81%      | 956,510          | 384,312          |
| Parks & Recreation         | 3,630,617    | 908,520    | 697,749    | 211       | 77%      | 432,566          | (265,183)        |
| Community Development      | 2,304,428    | 579,697    | 427,780    | 152       | 74%      | 573,045          | 145,265          |
| Economic Development       | 306,792      | 75,325     | 68,882     | 6         | 91%      | 429,137          | 360,255          |
| Contingency                | 300,000      | 75,000     | -          | 75        | 0%       | -                | -                |
| Total Expenditures         | 25,093,657   | 6,543,539  | 5,507,625  | 1,036     | 84%      | 5,880,351        | 372,726          |