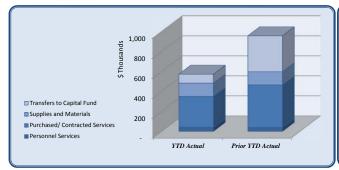

| Expenditures               | Total Annual |            |            |           |          |                  |                  |
|----------------------------|--------------|------------|------------|-----------|----------|------------------|------------------|
| —·· <b>F</b>               | Budget       | YTD Budget | YTD Actual | Variance  |          | Prior YTD Actual | Flux             |
|                            |              |            |            | `         | 6 of YTD |                  | (Diff from Prior |
|                            |              |            |            | (\$ '000) | Budget)  |                  | Year)            |
| City Council               | 280,682      | 77,671     | 75,469     | 2         | 97%      | 44,375           | (31,094)         |
| City Manager               | 444,630      | 109,387    | 104,821    | 5         | 96%      | 105,290          | 469              |
| City Clerk                 | 253,388      | 62,629     | 41,376     | 21        | 66%      | 46,011           | 4,635            |
| Legal                      | 370,000      | 145,000    | 123,561    | 21        | 85%      | 117,641          | (5,920)          |
| Finance and Administration | 3,391,871    | 941,203    | 796,119    | 145       | 85%      | 627,067          | (169,053)        |
| Human Resources            | 338,791      | 83,357     | 67,501     | 16        | 81%      | 65,214           | (2,287)          |
| Information Technology     | 1,179,528    | 294,882    | 243,151    | 52        | 82%      | 307,619          | 64,468           |
| Marketing                  | 585,068      | 146,267    | 109,073    | 37        | 75%      | 86,017           | (23,056)         |
| Municipal Court            | 581,692      | 144,504    | 106,493    | 38        | 74%      | 98,517           | (7,977)          |
| Police                     | 8,128,920    | 2,151,516  | 1,987,639  | 164       | 92%      | 1,871,400        | (116,239)        |
| E-911                      | 175,000      | 43,750     | 85,811     | (42)      | 196%     | 119,941          | 34,131           |
| Public Works               | 2,822,251    | 704,831    | 572,198    | 133       | 81%      | 956,510          | 384,312          |
| Parks & Recreation         | 3,630,617    | 908,520    | 697,749    | 211       | 77%      | 432,566          | (265,183)        |
| Community Development      | 2,304,428    | 579,697    | 427,780    | 152       | 74%      | 573,045          | 145,265          |
| Economic Development       | 306,792      | 75,325     | 68,882     | 6         | 91%      | 429,137          | 360,255          |
| Contingency                | 300,000      | 75,000     | -          | 75        | 0%       | -                | -                |
| Total Expenditures         | 25,093,657   | 6,543,539  | 5,507,625  | 1,036     | 84%      | 5,880,351        | 372,726          |