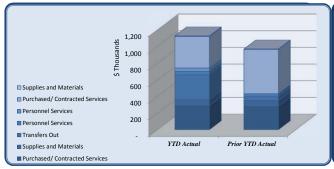

| Revenues & Resources                           | Total Annual |            |            |           |           |                  |                  |
|------------------------------------------------|--------------|------------|------------|-----------|-----------|------------------|------------------|
| Revenues & Resources                           | Budget       | YTD Budget | YTD Actual | YTD Va    |           | Prior YTD Actual | Flux             |
|                                                |              |            |            |           | (% of YTD |                  | (Diff from Prior |
|                                                |              |            |            | (\$ '000) | Budget)   |                  | Year)            |
| Taxes                                          | 18,505,000   | 2,167,500  | 2,437,212  | 270       | 112%      | 2,115,788        | 321,423          |
| Licenses & Permits                             | 2,222,500    | 330,625    | 349,033    | 18        | 106%      | 479,520          | (130,487)        |
| Other Charges for Services                     | 487,800      | 35,800     | 39,432     | 4         | 110%      | 46,586           | (7,154)          |
| Fines & Forfeitures                            | 1,000,000    | 250,000    | 348,283    | 98        | 139%      | 309,132          | 39,151           |
| Investment Income                              | 10,000       | 2,500      | 7,799      | 5         | 312%      | 1,146            | 6,653            |
| Contributions & Donations from Private Sources | 5,000        | -          | 4,846      | 5         |           | 700              | 4,146            |
| Miscellaneous Revenue                          | 182,000      | 45,500     | 90,834     | 45        | 200%      | 73,527           | 17,308           |
| Other Financing Sources                        | 1,050,000    | -          | 420,396    | 420       |           | 299,194          | 121,202          |
| Use of Prior Year Reserves                     | 1,641,850    | 1,641,850  | 1,641,850  | -         | 100%      | -                | 1,641,850        |
| Total Revenues & Resources                     | 25,104,150   | 4,473,775  | 5,339,684  | 866       | 119%      | 3,325,592        | 2,014,093        |

| Expenditures               | Total Annual |            |            |           |          |                  |                  |
|----------------------------|--------------|------------|------------|-----------|----------|------------------|------------------|
| —·· <b>F</b>               | Budget       | YTD Budget | YTD Actual | Variance  |          | Prior YTD Actual | Flux             |
|                            |              |            |            | `         | 6 of YTD |                  | (Diff from Prior |
|                            |              |            |            | (\$ '000) | Budget)  |                  | Year)            |
| City Council               | 280,682      | 77,671     | 75,469     | 2         | 97%      | 44,375           | (31,094)         |
| City Manager               | 444,630      | 109,387    | 104,821    | 5         | 96%      | 105,290          | 469              |
| City Clerk                 | 253,388      | 62,629     | 41,376     | 21        | 66%      | 46,011           | 4,635            |
| Legal                      | 370,000      | 145,000    | 123,561    | 21        | 85%      | 117,641          | (5,920)          |
| Finance and Administration | 3,391,871    | 941,203    | 796,119    | 145       | 85%      | 627,067          | (169,053)        |
| Human Resources            | 338,791      | 83,357     | 67,501     | 16        | 81%      | 65,214           | (2,287)          |
| Information Technology     | 1,179,528    | 294,882    | 243,151    | 52        | 82%      | 307,619          | 64,468           |
| Marketing                  | 585,068      | 146,267    | 109,073    | 37        | 75%      | 86,017           | (23,056)         |
| Municipal Court            | 581,692      | 144,504    | 106,493    | 38        | 74%      | 98,517           | (7,977)          |
| Police                     | 8,128,920    | 2,151,516  | 1,987,639  | 164       | 92%      | 1,871,400        | (116,239)        |
| E-911                      | 175,000      | 43,750     | 85,811     | (42)      | 196%     | 119,941          | 34,131           |
| Public Works               | 2,822,251    | 704,831    | 572,198    | 133       | 81%      | 956,510          | 384,312          |
| Parks & Recreation         | 3,630,617    | 908,520    | 697,749    | 211       | 77%      | 432,566          | (265,183)        |
| Community Development      | 2,304,428    | 579,697    | 427,780    | 152       | 74%      | 573,045          | 145,265          |
| Economic Development       | 306,792      | 75,325     | 68,882     | 6         | 91%      | 429,137          | 360,255          |
| Contingency                | 300,000      | 75,000     | -          | 75        | 0%       | -                | -                |
| Total Expenditures         | 25,093,657   | 6,543,539  | 5,507,625  | 1,036     | 84%      | 5,880,351        | 372,726          |