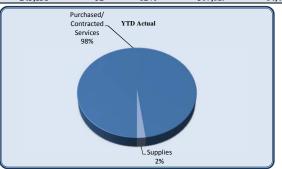

| Expenditures               | Total Annual |            |            |           |          |                  |                  |
|----------------------------|--------------|------------|------------|-----------|----------|------------------|------------------|
| —·· <b>F</b>               | Budget       | YTD Budget | YTD Actual | Variance  |          | Prior YTD Actual | Flux             |
|                            |              |            |            | `         | 6 of YTD |                  | (Diff from Prior |
|                            |              |            |            | (\$ '000) | Budget)  |                  | Year)            |
| City Council               | 280,682      | 77,671     | 75,469     | 2         | 97%      | 44,375           | (31,094)         |
| City Manager               | 444,630      | 109,387    | 104,821    | 5         | 96%      | 105,290          | 469              |
| City Clerk                 | 253,388      | 62,629     | 41,376     | 21        | 66%      | 46,011           | 4,635            |
| Legal                      | 370,000      | 145,000    | 123,561    | 21        | 85%      | 117,641          | (5,920)          |
| Finance and Administration | 3,391,871    | 941,203    | 796,119    | 145       | 85%      | 627,067          | (169,053)        |
| Human Resources            | 338,791      | 83,357     | 67,501     | 16        | 81%      | 65,214           | (2,287)          |
| Information Technology     | 1,179,528    | 294,882    | 243,151    | 52        | 82%      | 307,619          | 64,468           |
| Marketing                  | 585,068      | 146,267    | 109,073    | 37        | 75%      | 86,017           | (23,056)         |
| Municipal Court            | 581,692      | 144,504    | 106,493    | 38        | 74%      | 98,517           | (7,977)          |
| Police                     | 8,128,920    | 2,151,516  | 1,987,639  | 164       | 92%      | 1,871,400        | (116,239)        |
| E-911                      | 175,000      | 43,750     | 85,811     | (42)      | 196%     | 119,941          | 34,131           |
| Public Works               | 2,822,251    | 704,831    | 572,198    | 133       | 81%      | 956,510          | 384,312          |
| Parks & Recreation         | 3,630,617    | 908,520    | 697,749    | 211       | 77%      | 432,566          | (265,183)        |
| Community Development      | 2,304,428    | 579,697    | 427,780    | 152       | 74%      | 573,045          | 145,265          |
| Economic Development       | 306,792      | 75,325     | 68,882     | 6         | 91%      | 429,137          | 360,255          |
| Contingency                | 300,000      | 75,000     | -          | 75        | 0%       | -                | -                |
| Total Expenditures         | 25,093,657   | 6,543,539  | 5,507,625  | 1,036     | 84%      | 5,880,351        | 372,726          |