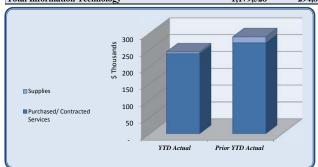

| Expenditures               | Total Annual |            |            |           |          |                  |                  |
|----------------------------|--------------|------------|------------|-----------|----------|------------------|------------------|
| —·· <b>F</b>               | Budget       | YTD Budget | YTD Actual | Variance  |          | Prior YTD Actual | Flux             |
|                            |              |            |            | `         | 6 of YTD |                  | (Diff from Prior |
|                            |              |            |            | (\$ '000) | Budget)  |                  | Year)            |
| City Council               | 280,682      | 77,671     | 75,469     | 2         | 97%      | 44,375           | (31,094)         |
| City Manager               | 444,630      | 109,387    | 104,821    | 5         | 96%      | 105,290          | 469              |
| City Clerk                 | 253,388      | 62,629     | 41,376     | 21        | 66%      | 46,011           | 4,635            |
| Legal                      | 370,000      | 145,000    | 123,561    | 21        | 85%      | 117,641          | (5,920)          |
| Finance and Administration | 3,391,871    | 941,203    | 796,119    | 145       | 85%      | 627,067          | (169,053)        |
| Human Resources            | 338,791      | 83,357     | 67,501     | 16        | 81%      | 65,214           | (2,287)          |
| Information Technology     | 1,179,528    | 294,882    | 243,151    | 52        | 82%      | 307,619          | 64,468           |
| Marketing                  | 585,068      | 146,267    | 109,073    | 37        | 75%      | 86,017           | (23,056)         |
| Municipal Court            | 581,692      | 144,504    | 106,493    | 38        | 74%      | 98,517           | (7,977)          |
| Police                     | 8,128,920    | 2,151,516  | 1,987,639  | 164       | 92%      | 1,871,400        | (116,239)        |
| E-911                      | 175,000      | 43,750     | 85,811     | (42)      | 196%     | 119,941          | 34,131           |
| Public Works               | 2,822,251    | 704,831    | 572,198    | 133       | 81%      | 956,510          | 384,312          |
| Parks & Recreation         | 3,630,617    | 908,520    | 697,749    | 211       | 77%      | 432,566          | (265,183)        |
| Community Development      | 2,304,428    | 579,697    | 427,780    | 152       | 74%      | 573,045          | 145,265          |
| Economic Development       | 306,792      | 75,325     | 68,882     | 6         | 91%      | 429,137          | 360,255          |
| Contingency                | 300,000      | 75,000     | -          | 75        | 0%       | -                | -                |
| Total Expenditures         | 25,093,657   | 6,543,539  | 5,507,625  | 1,036     | 84%      | 5,880,351        | 372,726          |