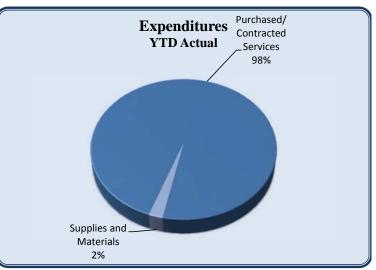

| City Council                   | Total Annual<br>Budget | YTD Budget | YTD Actual | Variance  |           | Prior YTD Actual | Flux             |
|--------------------------------|------------------------|------------|------------|-----------|-----------|------------------|------------------|
|                                |                        |            |            |           | (% of YTD |                  | (Diff from Prior |
|                                |                        |            |            | (\$ '000) | Budget)   |                  | Year)            |
|                                |                        |            |            |           |           |                  |                  |
| Personnel Services             | 153,382                | 38,346     | 44,515     | (6)       | 116%      | 35,408           | (9,107)          |
| Purchased/ Contracted Services | 110,600                | 34,525     | 28,854     | 6         | 84%       | 6,954            | (21,900)         |
| Supplies and Materials         | 16,700                 | 4,800      | 2,100      | 3         | 44%       | 2,013            | (87)             |
| Total City Council             | 280,682                | 77,671     | 75,469     | 2         | 97%       | 44,375           | (31,094)         |

| City Correcil                  | Total Annual |            |            |           |           |                  |                  |
|--------------------------------|--------------|------------|------------|-----------|-----------|------------------|------------------|
| City Council                   | Budget       | YTD Budget | YTD Actual | Varia     | nce       | Prior YTD Actual | Flux             |
|                                |              |            |            |           | (% of YTD |                  | (Diff from Prior |
|                                |              |            |            | (\$ '000) | Budget)   |                  | Year)            |
|                                |              |            |            |           |           |                  |                  |
| Regular Salaries               | 88,000       | 22,000     | 22,000     | 0         | 100%      | 23,778           | 1,778            |
| Group Insurance                | 58,441       | 14,610     | 20,798     | (6)       | 142%      | 9,717            | (11,080)         |
| Social Security                | 5,456        | 1,364      | 1,227      | 0         | 90%       | 1,374            | 147              |
| Medicare                       | 1,276        | 319        | 287        | 0         | 90%       | 321              | 34               |
| Workers' Compensation          | 209          | 52         | 204        | (0)       | 390%      | 218              | 14               |
| Personnel Services             | 153,382      | 38,346     | 44,515     | (6)       | 116%      | 35,408           | (9,107)          |
|                                |              |            |            |           |           |                  |                  |
| Professional Services          | 4,500        | 1,125      | 4,546      | (3)       | 404%      | 900              | (3,646)          |
| Technical Services             | 1,000        | 250        | -          | 0         | 0%        | 346              | 346              |
| Repairs & Maintenance          | 2,500        | 1,250      | 1,250      | 1         | 0%        | -                | -                |
| Property/Liability Insurance   | 75,000       | 25,000     | 20,604     | 4         | 82%       | -                | (20,604)         |
| Communications                 | 6,500        | 1,625      | 136        | 1         | 8%        | 590              | 454              |
| Printing & Binding             | 3,550        | 888        | -          | 1         | 0%        | 575              | 575              |
| Travel                         | 9,300        | 2,325      | -          | 2         | 0%        | 228              | 228              |
| Dues & Fees                    | 3,000        | 750        | 313        | 0         | 42%       | 1,346            | 1,033            |
| Education & Training           | 5,250        | 1,313      | 2,005      | (1)       | 153%      | 2,970            | 965              |
| Purchased/ Contracted Services | 110,600      | 34,525     | 28,854     | 6         | 84%       | 6,954            | (21,900)         |
|                                |              |            |            |           |           |                  |                  |
| Supplies                       | 4,000        | 1,000      | -          | 1         | 0%        | 436              | 436              |
| Food                           | 5,500        | 1,375      | 1,371      | 0         | 100%      | 486              | (885)            |
| Books & Periodicals            | 700          | 175        | -          | 0         | 0%        | -                | -                |
| Small Equipment                | 4,000        | 1,000      | 729        | 0         | 73%       | 1,090            | 361              |
| Supplies and Materials         | 16,700       | 4,800      | 2,100      | 3         | 44%       | 2,013            | (87)             |
| Total City Council             | 280,682      | 77,671     | 75,469     | 2         | 97%       | 44,375           | (31,094)         |