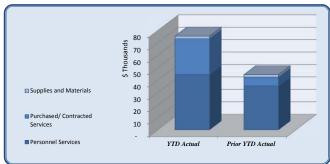

| City Council                   | Total Annual<br>Budget | YTD Budget | YTD Actual | Variance  |           | Prior YTD Actual | Flux             |
|--------------------------------|------------------------|------------|------------|-----------|-----------|------------------|------------------|
|                                |                        |            |            |           | (% of YTD |                  | (Diff from Prior |
|                                |                        |            |            | (\$ '000) | Budget)   |                  | Year)            |
|                                |                        |            |            |           |           |                  |                  |
| Personnel Services             | 153,382                | 38,346     | 44,515     | (6)       | 116%      | 35,408           | (9,107)          |
| Purchased/ Contracted Services | 110,600                | 34,525     | 28,854     | 6         | 84%       | 6,954            | (21,900)         |
| Supplies and Materials         | 16,700                 | 4,800      | 2,100      | 3         | 44%       | 2,013            | (87)             |
| Total City Council             | 280,682                | 77,671     | 75,469     | 2         | 97%       | 44,375           | (31,094)         |

| City Correcil                  | Total Annual |            |            |           |           |                  |                  |
|--------------------------------|--------------|------------|------------|-----------|-----------|------------------|------------------|
| City Council                   | Budget       | YTD Budget | YTD Actual | Varia     | nce       | Prior YTD Actual | Flux             |
|                                |              |            |            |           | (% of YTD |                  | (Diff from Prior |
|                                |              |            |            | (\$ '000) | Budget)   |                  | Year)            |
|                                |              |            |            |           |           |                  |                  |
| Regular Salaries               | 88,000       | 22,000     | 22,000     | 0         | 100%      | 23,778           | 1,778            |
| Group Insurance                | 58,441       | 14,610     | 20,798     | (6)       | 142%      | 9,717            | (11,080)         |
| Social Security                | 5,456        | 1,364      | 1,227      | 0         | 90%       | 1,374            | 147              |
| Medicare                       | 1,276        | 319        | 287        | 0         | 90%       | 321              | 34               |
| Workers' Compensation          | 209          | 52         | 204        | (0)       | 390%      | 218              | 14               |
| Personnel Services             | 153,382      | 38,346     | 44,515     | (6)       | 116%      | 35,408           | (9,107)          |
|                                |              |            |            |           |           |                  |                  |
| Professional Services          | 4,500        | 1,125      | 4,546      | (3)       | 404%      | 900              | (3,646)          |
| Technical Services             | 1,000        | 250        | -          | 0         | 0%        | 346              | 346              |
| Repairs & Maintenance          | 2,500        | 1,250      | 1,250      | 1         | 0%        | -                | -                |
| Property/Liability Insurance   | 75,000       | 25,000     | 20,604     | 4         | 82%       | -                | (20,604)         |
| Communications                 | 6,500        | 1,625      | 136        | 1         | 8%        | 590              | 454              |
| Printing & Binding             | 3,550        | 888        | -          | 1         | 0%        | 575              | 575              |
| Travel                         | 9,300        | 2,325      | -          | 2         | 0%        | 228              | 228              |
| Dues & Fees                    | 3,000        | 750        | 313        | 0         | 42%       | 1,346            | 1,033            |
| Education & Training           | 5,250        | 1,313      | 2,005      | (1)       | 153%      | 2,970            | 965              |
| Purchased/ Contracted Services | 110,600      | 34,525     | 28,854     | 6         | 84%       | 6,954            | (21,900)         |
|                                |              |            |            |           |           |                  |                  |
| Supplies                       | 4,000        | 1,000      | -          | 1         | 0%        | 436              | 436              |
| Food                           | 5,500        | 1,375      | 1,371      | 0         | 100%      | 486              | (885)            |
| Books & Periodicals            | 700          | 175        | -          | 0         | 0%        | -                | -                |
| Small Equipment                | 4,000        | 1,000      | 729        | 0         | 73%       | 1,090            | 361              |
| Supplies and Materials         | 16,700       | 4,800      | 2,100      | 3         | 44%       | 2,013            | (87)             |
| Total City Council             | 280,682      | 77,671     | 75,469     | 2         | 97%       | 44,375           | (31,094)         |