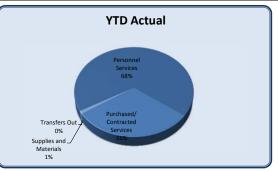

| Expenditures               | Total Annual |            |            |           |          |                  |                  |
|----------------------------|--------------|------------|------------|-----------|----------|------------------|------------------|
| —·· <b>F</b>               | Budget       | YTD Budget | YTD Actual | Variance  |          | Prior YTD Actual | Flux             |
|                            |              |            |            | `         | 6 of YTD |                  | (Diff from Prior |
|                            |              |            |            | (\$ '000) | Budget)  |                  | Year)            |
| City Council               | 280,682      | 77,671     | 75,469     | 2         | 97%      | 44,375           | (31,094)         |
| City Manager               | 444,630      | 109,387    | 104,821    | 5         | 96%      | 105,290          | 469              |
| City Clerk                 | 253,388      | 62,629     | 41,376     | 21        | 66%      | 46,011           | 4,635            |
| Legal                      | 370,000      | 145,000    | 123,561    | 21        | 85%      | 117,641          | (5,920)          |
| Finance and Administration | 3,391,871    | 941,203    | 796,119    | 145       | 85%      | 627,067          | (169,053)        |
| Human Resources            | 338,791      | 83,357     | 67,501     | 16        | 81%      | 65,214           | (2,287)          |
| Information Technology     | 1,179,528    | 294,882    | 243,151    | 52        | 82%      | 307,619          | 64,468           |
| Marketing                  | 585,068      | 146,267    | 109,073    | 37        | 75%      | 86,017           | (23,056)         |
| Municipal Court            | 581,692      | 144,504    | 106,493    | 38        | 74%      | 98,517           | (7,977)          |
| Police                     | 8,128,920    | 2,151,516  | 1,987,639  | 164       | 92%      | 1,871,400        | (116,239)        |
| E-911                      | 175,000      | 43,750     | 85,811     | (42)      | 196%     | 119,941          | 34,131           |
| Public Works               | 2,822,251    | 704,831    | 572,198    | 133       | 81%      | 956,510          | 384,312          |
| Parks & Recreation         | 3,630,617    | 908,520    | 697,749    | 211       | 77%      | 432,566          | (265,183)        |
| Community Development      | 2,304,428    | 579,697    | 427,780    | 152       | 74%      | 573,045          | 145,265          |
| Economic Development       | 306,792      | 75,325     | 68,882     | 6         | 91%      | 429,137          | 360,255          |
| Contingency                | 300,000      | 75,000     | -          | 75        | 0%       | -                | -                |
| Total Expenditures         | 25,093,657   | 6,543,539  | 5,507,625  | 1,036     | 84%      | 5,880,351        | 372,726          |