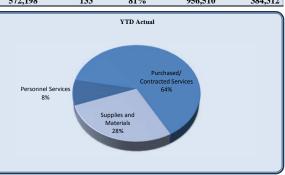

| Expenditures               | Total Annual |            |            |           |          |                  |                  |
|----------------------------|--------------|------------|------------|-----------|----------|------------------|------------------|
| —·· <b>F</b>               | Budget       | YTD Budget | YTD Actual | Variance  |          | Prior YTD Actual | Flux             |
|                            |              |            |            | `         | 6 of YTD |                  | (Diff from Prior |
|                            |              |            |            | (\$ '000) | Budget)  |                  | Year)            |
| City Council               | 280,682      | 77,671     | 75,469     | 2         | 97%      | 44,375           | (31,094)         |
| City Manager               | 444,630      | 109,387    | 104,821    | 5         | 96%      | 105,290          | 469              |
| City Clerk                 | 253,388      | 62,629     | 41,376     | 21        | 66%      | 46,011           | 4,635            |
| Legal                      | 370,000      | 145,000    | 123,561    | 21        | 85%      | 117,641          | (5,920)          |
| Finance and Administration | 3,391,871    | 941,203    | 796,119    | 145       | 85%      | 627,067          | (169,053)        |
| Human Resources            | 338,791      | 83,357     | 67,501     | 16        | 81%      | 65,214           | (2,287)          |
| Information Technology     | 1,179,528    | 294,882    | 243,151    | 52        | 82%      | 307,619          | 64,468           |
| Marketing                  | 585,068      | 146,267    | 109,073    | 37        | 75%      | 86,017           | (23,056)         |
| Municipal Court            | 581,692      | 144,504    | 106,493    | 38        | 74%      | 98,517           | (7,977)          |
| Police                     | 8,128,920    | 2,151,516  | 1,987,639  | 164       | 92%      | 1,871,400        | (116,239)        |
| E-911                      | 175,000      | 43,750     | 85,811     | (42)      | 196%     | 119,941          | 34,131           |
| Public Works               | 2,822,251    | 704,831    | 572,198    | 133       | 81%      | 956,510          | 384,312          |
| Parks & Recreation         | 3,630,617    | 908,520    | 697,749    | 211       | 77%      | 432,566          | (265,183)        |
| Community Development      | 2,304,428    | 579,697    | 427,780    | 152       | 74%      | 573,045          | 145,265          |
| Economic Development       | 306,792      | 75,325     | 68,882     | 6         | 91%      | 429,137          | 360,255          |
| Contingency                | 300,000      | 75,000     | -          | 75        | 0%       | -                | -                |
| Total Expenditures         | 25,093,657   | 6,543,539  | 5,507,625  | 1,036     | 84%      | 5,880,351        | 372,726          |