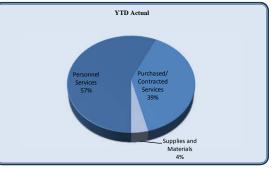

| City Council                   | Total Annual<br>Budget | YTD Budget | YTD Actual | Variance  |           | Prior YTD Actual | Flux             |
|--------------------------------|------------------------|------------|------------|-----------|-----------|------------------|------------------|
|                                |                        |            |            |           | (% of YTD |                  | (Diff from Prior |
|                                |                        |            |            | (\$ '000) | Budget)   |                  | Year)            |
|                                |                        |            |            |           |           |                  |                  |
| Personnel Services             | 153,382                | 38,346     | 44,515     | (6)       | 116%      | 35,408           | (9,107)          |
| Purchased/ Contracted Services | 110,600                | 34,525     | 28,854     | 6         | 84%       | 6,954            | (21,900)         |
| Supplies and Materials         | 16,700                 | 4,800      | 2,100      | 3         | 44%       | 2,013            | (87)             |
| Total City Council             | 280,682                | 77,671     | 75,469     | 2         | 97%       | 44,375           | (31,094)         |