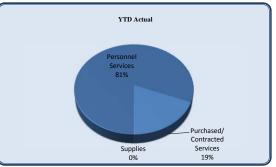

| Expenditures               | Total Annual |            |            |           |          |                  |                  |
|----------------------------|--------------|------------|------------|-----------|----------|------------------|------------------|
| —·· <b>F</b>               | Budget       | YTD Budget | YTD Actual | Variance  |          | Prior YTD Actual | Flux             |
|                            |              |            |            | `         | 6 of YTD |                  | (Diff from Prior |
|                            |              |            |            | (\$ '000) | Budget)  |                  | Year)            |
| City Council               | 280,682      | 77,671     | 75,469     | 2         | 97%      | 44,375           | (31,094)         |
| City Manager               | 444,630      | 109,387    | 104,821    | 5         | 96%      | 105,290          | 469              |
| City Clerk                 | 253,388      | 62,629     | 41,376     | 21        | 66%      | 46,011           | 4,635            |
| Legal                      | 370,000      | 145,000    | 123,561    | 21        | 85%      | 117,641          | (5,920)          |
| Finance and Administration | 3,391,871    | 941,203    | 796,119    | 145       | 85%      | 627,067          | (169,053)        |
| Human Resources            | 338,791      | 83,357     | 67,501     | 16        | 81%      | 65,214           | (2,287)          |
| Information Technology     | 1,179,528    | 294,882    | 243,151    | 52        | 82%      | 307,619          | 64,468           |
| Marketing                  | 585,068      | 146,267    | 109,073    | 37        | 75%      | 86,017           | (23,056)         |
| Municipal Court            | 581,692      | 144,504    | 106,493    | 38        | 74%      | 98,517           | (7,977)          |
| Police                     | 8,128,920    | 2,151,516  | 1,987,639  | 164       | 92%      | 1,871,400        | (116,239)        |
| E-911                      | 175,000      | 43,750     | 85,811     | (42)      | 196%     | 119,941          | 34,131           |
| Public Works               | 2,822,251    | 704,831    | 572,198    | 133       | 81%      | 956,510          | 384,312          |
| Parks & Recreation         | 3,630,617    | 908,520    | 697,749    | 211       | 77%      | 432,566          | (265,183)        |
| Community Development      | 2,304,428    | 579,697    | 427,780    | 152       | 74%      | 573,045          | 145,265          |
| Economic Development       | 306,792      | 75,325     | 68,882     | 6         | 91%      | 429,137          | 360,255          |
| Contingency                | 300,000      | 75,000     | -          | 75        | 0%       | -                | -                |
| Total Expenditures         | 25,093,657   | 6,543,539  | 5,507,625  | 1,036     | 84%      | 5,880,351        | 372,726          |