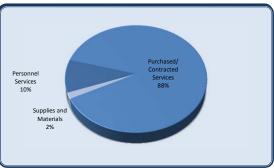

| Expenditures               | Total Annual |            |            |           |          |                  |                  |
|----------------------------|--------------|------------|------------|-----------|----------|------------------|------------------|
| —·· <b>F</b>               | Budget       | YTD Budget | YTD Actual | Variance  |          | Prior YTD Actual | Flux             |
|                            |              |            |            | `         | 6 of YTD |                  | (Diff from Prior |
|                            |              |            |            | (\$ '000) | Budget)  |                  | Year)            |
| City Council               | 280,682      | 77,671     | 75,469     | 2         | 97%      | 44,375           | (31,094)         |
| City Manager               | 444,630      | 109,387    | 104,821    | 5         | 96%      | 105,290          | 469              |
| City Clerk                 | 253,388      | 62,629     | 41,376     | 21        | 66%      | 46,011           | 4,635            |
| Legal                      | 370,000      | 145,000    | 123,561    | 21        | 85%      | 117,641          | (5,920)          |
| Finance and Administration | 3,391,871    | 941,203    | 796,119    | 145       | 85%      | 627,067          | (169,053)        |
| Human Resources            | 338,791      | 83,357     | 67,501     | 16        | 81%      | 65,214           | (2,287)          |
| Information Technology     | 1,179,528    | 294,882    | 243,151    | 52        | 82%      | 307,619          | 64,468           |
| Marketing                  | 585,068      | 146,267    | 109,073    | 37        | 75%      | 86,017           | (23,056)         |
| Municipal Court            | 581,692      | 144,504    | 106,493    | 38        | 74%      | 98,517           | (7,977)          |
| Police                     | 8,128,920    | 2,151,516  | 1,987,639  | 164       | 92%      | 1,871,400        | (116,239)        |
| E-911                      | 175,000      | 43,750     | 85,811     | (42)      | 196%     | 119,941          | 34,131           |
| Public Works               | 2,822,251    | 704,831    | 572,198    | 133       | 81%      | 956,510          | 384,312          |
| Parks & Recreation         | 3,630,617    | 908,520    | 697,749    | 211       | 77%      | 432,566          | (265,183)        |
| Community Development      | 2,304,428    | 579,697    | 427,780    | 152       | 74%      | 573,045          | 145,265          |
| Economic Development       | 306,792      | 75,325     | 68,882     | 6         | 91%      | 429,137          | 360,255          |
| Contingency                | 300,000      | 75,000     | -          | 75        | 0%       | -                | -                |
| Total Expenditures         | 25,093,657   | 6,543,539  | 5,507,625  | 1,036     | 84%      | 5,880,351        | 372,726          |