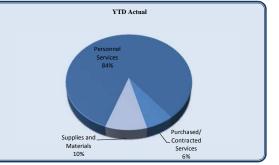

| Expenditures               | Total Annual |            |            |           |          |                  |                  |
|----------------------------|--------------|------------|------------|-----------|----------|------------------|------------------|
| —·· <b>F</b>               | Budget       | YTD Budget | YTD Actual | Variance  |          | Prior YTD Actual | Flux             |
|                            |              |            |            | `         | 6 of YTD |                  | (Diff from Prior |
|                            |              |            |            | (\$ '000) | Budget)  |                  | Year)            |
| City Council               | 280,682      | 77,671     | 75,469     | 2         | 97%      | 44,375           | (31,094)         |
| City Manager               | 444,630      | 109,387    | 104,821    | 5         | 96%      | 105,290          | 469              |
| City Clerk                 | 253,388      | 62,629     | 41,376     | 21        | 66%      | 46,011           | 4,635            |
| Legal                      | 370,000      | 145,000    | 123,561    | 21        | 85%      | 117,641          | (5,920)          |
| Finance and Administration | 3,391,871    | 941,203    | 796,119    | 145       | 85%      | 627,067          | (169,053)        |
| Human Resources            | 338,791      | 83,357     | 67,501     | 16        | 81%      | 65,214           | (2,287)          |
| Information Technology     | 1,179,528    | 294,882    | 243,151    | 52        | 82%      | 307,619          | 64,468           |
| Marketing                  | 585,068      | 146,267    | 109,073    | 37        | 75%      | 86,017           | (23,056)         |
| Municipal Court            | 581,692      | 144,504    | 106,493    | 38        | 74%      | 98,517           | (7,977)          |
| Police                     | 8,128,920    | 2,151,516  | 1,987,639  | 164       | 92%      | 1,871,400        | (116,239)        |
| E-911                      | 175,000      | 43,750     | 85,811     | (42)      | 196%     | 119,941          | 34,131           |
| Public Works               | 2,822,251    | 704,831    | 572,198    | 133       | 81%      | 956,510          | 384,312          |
| Parks & Recreation         | 3,630,617    | 908,520    | 697,749    | 211       | 77%      | 432,566          | (265,183)        |
| Community Development      | 2,304,428    | 579,697    | 427,780    | 152       | 74%      | 573,045          | 145,265          |
| Economic Development       | 306,792      | 75,325     | 68,882     | 6         | 91%      | 429,137          | 360,255          |
| Contingency                | 300,000      | 75,000     | -          | 75        | 0%       | -                | -                |
| Total Expenditures         | 25,093,657   | 6,543,539  | 5,507,625  | 1,036     | 84%      | 5,880,351        | 372,726          |