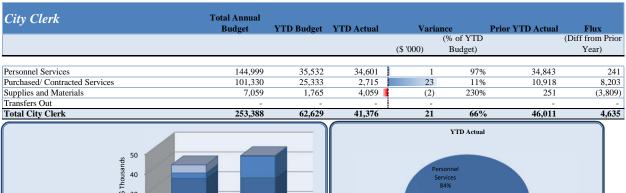

| Expenditures               | Total Annual |            |            |           |          |                  |                  |
|----------------------------|--------------|------------|------------|-----------|----------|------------------|------------------|
| —·· <b>F</b>               | Budget       | YTD Budget | YTD Actual | Variance  |          | Prior YTD Actual | Flux             |
|                            |              |            |            | `         | 6 of YTD |                  | (Diff from Prior |
|                            |              |            |            | (\$ '000) | Budget)  |                  | Year)            |
| City Council               | 280,682      | 77,671     | 75,469     | 2         | 97%      | 44,375           | (31,094)         |
| City Manager               | 444,630      | 109,387    | 104,821    | 5         | 96%      | 105,290          | 469              |
| City Clerk                 | 253,388      | 62,629     | 41,376     | 21        | 66%      | 46,011           | 4,635            |
| Legal                      | 370,000      | 145,000    | 123,561    | 21        | 85%      | 117,641          | (5,920)          |
| Finance and Administration | 3,391,871    | 941,203    | 796,119    | 145       | 85%      | 627,067          | (169,053)        |
| Human Resources            | 338,791      | 83,357     | 67,501     | 16        | 81%      | 65,214           | (2,287)          |
| Information Technology     | 1,179,528    | 294,882    | 243,151    | 52        | 82%      | 307,619          | 64,468           |
| Marketing                  | 585,068      | 146,267    | 109,073    | 37        | 75%      | 86,017           | (23,056)         |
| Municipal Court            | 581,692      | 144,504    | 106,493    | 38        | 74%      | 98,517           | (7,977)          |
| Police                     | 8,128,920    | 2,151,516  | 1,987,639  | 164       | 92%      | 1,871,400        | (116,239)        |
| E-911                      | 175,000      | 43,750     | 85,811     | (42)      | 196%     | 119,941          | 34,131           |
| Public Works               | 2,822,251    | 704,831    | 572,198    | 133       | 81%      | 956,510          | 384,312          |
| Parks & Recreation         | 3,630,617    | 908,520    | 697,749    | 211       | 77%      | 432,566          | (265,183)        |
| Community Development      | 2,304,428    | 579,697    | 427,780    | 152       | 74%      | 573,045          | 145,265          |
| Economic Development       | 306,792      | 75,325     | 68,882     | 6         | 91%      | 429,137          | 360,255          |
| Contingency                | 300,000      | 75,000     | -          | 75        | 0%       | -                | -                |
| Total Expenditures         | 25,093,657   | 6,543,539  | 5,507,625  | 1,036     | 84%      | 5,880,351        | 372,726          |