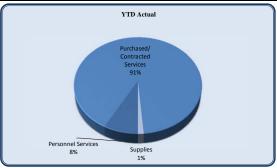

| Expenditures               | Total Annual |            |            |           |          |                  |                  |
|----------------------------|--------------|------------|------------|-----------|----------|------------------|------------------|
| —·· <b>F</b>               | Budget       | YTD Budget | YTD Actual | Variance  |          | Prior YTD Actual | Flux             |
|                            |              |            |            | `         | 6 of YTD |                  | (Diff from Prior |
|                            |              |            |            | (\$ '000) | Budget)  |                  | Year)            |
| City Council               | 280,682      | 77,671     | 75,469     | 2         | 97%      | 44,375           | (31,094)         |
| City Manager               | 444,630      | 109,387    | 104,821    | 5         | 96%      | 105,290          | 469              |
| City Clerk                 | 253,388      | 62,629     | 41,376     | 21        | 66%      | 46,011           | 4,635            |
| Legal                      | 370,000      | 145,000    | 123,561    | 21        | 85%      | 117,641          | (5,920)          |
| Finance and Administration | 3,391,871    | 941,203    | 796,119    | 145       | 85%      | 627,067          | (169,053)        |
| Human Resources            | 338,791      | 83,357     | 67,501     | 16        | 81%      | 65,214           | (2,287)          |
| Information Technology     | 1,179,528    | 294,882    | 243,151    | 52        | 82%      | 307,619          | 64,468           |
| Marketing                  | 585,068      | 146,267    | 109,073    | 37        | 75%      | 86,017           | (23,056)         |
| Municipal Court            | 581,692      | 144,504    | 106,493    | 38        | 74%      | 98,517           | (7,977)          |
| Police                     | 8,128,920    | 2,151,516  | 1,987,639  | 164       | 92%      | 1,871,400        | (116,239)        |
| E-911                      | 175,000      | 43,750     | 85,811     | (42)      | 196%     | 119,941          | 34,131           |
| Public Works               | 2,822,251    | 704,831    | 572,198    | 133       | 81%      | 956,510          | 384,312          |
| Parks & Recreation         | 3,630,617    | 908,520    | 697,749    | 211       | 77%      | 432,566          | (265,183)        |
| Community Development      | 2,304,428    | 579,697    | 427,780    | 152       | 74%      | 573,045          | 145,265          |
| Economic Development       | 306,792      | 75,325     | 68,882     | 6         | 91%      | 429,137          | 360,255          |
| Contingency                | 300,000      | 75,000     | -          | 75        | 0%       | -                | -                |
| Total Expenditures         | 25,093,657   | 6,543,539  | 5,507,625  | 1,036     | 84%      | 5,880,351        | 372,726          |