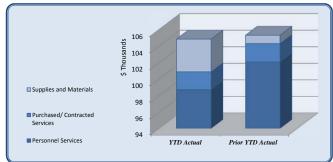

| City Council                   | Total Annual<br>Budget | YTD Budget | YTD Actual | Variance  |           | Prior YTD Actual | Flux             |
|--------------------------------|------------------------|------------|------------|-----------|-----------|------------------|------------------|
|                                |                        |            |            |           | (% of YTD |                  | (Diff from Prior |
|                                |                        |            |            | (\$ '000) | Budget)   |                  | Year)            |
|                                |                        |            |            |           |           |                  |                  |
| Personnel Services             | 153,382                | 38,346     | 44,515     | (6)       | 116%      | 35,408           | (9,107)          |
| Purchased/ Contracted Services | 110,600                | 34,525     | 28,854     | 6         | 84%       | 6,954            | (21,900)         |
| Supplies and Materials         | 16,700                 | 4,800      | 2,100      | 3         | 44%       | 2,013            | (87)             |
| Total City Council             | 280,682                | 77,671     | 75,469     | 2         | 97%       | 44,375           | (31,094)         |

| City Correcil                  | Total Annual |            |            |           |           |                  |                  |
|--------------------------------|--------------|------------|------------|-----------|-----------|------------------|------------------|
| City Council                   | Budget       | YTD Budget | YTD Actual | Varia     | nce       | Prior YTD Actual | Flux             |
|                                |              |            |            |           | (% of YTD |                  | (Diff from Prior |
|                                |              |            |            | (\$ '000) | Budget)   |                  | Year)            |
|                                |              |            |            |           |           |                  |                  |
| Regular Salaries               | 88,000       | 22,000     | 22,000     | 0         | 100%      | 23,778           | 1,778            |
| Group Insurance                | 58,441       | 14,610     | 20,798     | (6)       | 142%      | 9,717            | (11,080)         |
| Social Security                | 5,456        | 1,364      | 1,227      | 0         | 90%       | 1,374            | 147              |
| Medicare                       | 1,276        | 319        | 287        | 0         | 90%       | 321              | 34               |
| Workers' Compensation          | 209          | 52         | 204        | (0)       | 390%      | 218              | 14               |
| Personnel Services             | 153,382      | 38,346     | 44,515     | (6)       | 116%      | 35,408           | (9,107)          |
|                                |              |            |            |           |           |                  |                  |
| Professional Services          | 4,500        | 1,125      | 4,546      | (3)       | 404%      | 900              | (3,646)          |
| Technical Services             | 1,000        | 250        | -          | 0         | 0%        | 346              | 346              |
| Repairs & Maintenance          | 2,500        | 1,250      | 1,250      | 1         | 0%        | -                | -                |
| Property/Liability Insurance   | 75,000       | 25,000     | 20,604     | 4         | 82%       | -                | (20,604)         |
| Communications                 | 6,500        | 1,625      | 136        | 1         | 8%        | 590              | 454              |
| Printing & Binding             | 3,550        | 888        | -          | 1         | 0%        | 575              | 575              |
| Travel                         | 9,300        | 2,325      | -          | 2         | 0%        | 228              | 228              |
| Dues & Fees                    | 3,000        | 750        | 313        | 0         | 42%       | 1,346            | 1,033            |
| Education & Training           | 5,250        | 1,313      | 2,005      | (1)       | 153%      | 2,970            | 965              |
| Purchased/ Contracted Services | 110,600      | 34,525     | 28,854     | 6         | 84%       | 6,954            | (21,900)         |
|                                |              |            |            |           |           |                  |                  |
| Supplies                       | 4,000        | 1,000      | -          | 1         | 0%        | 436              | 436              |
| Food                           | 5,500        | 1,375      | 1,371      | 0         | 100%      | 486              | (885)            |
| Books & Periodicals            | 700          | 175        | -          | 0         | 0%        | -                | -                |
| Small Equipment                | 4,000        | 1,000      | 729        | 0         | 73%       | 1,090            | 361              |
| Supplies and Materials         | 16,700       | 4,800      | 2,100      | 3         | 44%       | 2,013            | (87)             |
| Total City Council             | 280,682      | 77,671     | 75,469     | 2         | 97%       | 44,375           | (31,094)         |