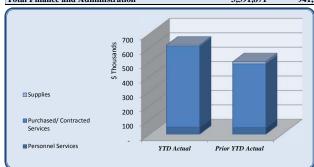

| Expenditures               | Total Annual |            |            |           |          |                  |                  |
|----------------------------|--------------|------------|------------|-----------|----------|------------------|------------------|
| —·· <b>F</b>               | Budget       | YTD Budget | YTD Actual | Variance  |          | Prior YTD Actual | Flux             |
|                            |              |            |            | `         | 6 of YTD |                  | (Diff from Prior |
|                            |              |            |            | (\$ '000) | Budget)  |                  | Year)            |
| City Council               | 280,682      | 77,671     | 75,469     | 2         | 97%      | 44,375           | (31,094)         |
| City Manager               | 444,630      | 109,387    | 104,821    | 5         | 96%      | 105,290          | 469              |
| City Clerk                 | 253,388      | 62,629     | 41,376     | 21        | 66%      | 46,011           | 4,635            |
| Legal                      | 370,000      | 145,000    | 123,561    | 21        | 85%      | 117,641          | (5,920)          |
| Finance and Administration | 3,391,871    | 941,203    | 796,119    | 145       | 85%      | 627,067          | (169,053)        |
| Human Resources            | 338,791      | 83,357     | 67,501     | 16        | 81%      | 65,214           | (2,287)          |
| Information Technology     | 1,179,528    | 294,882    | 243,151    | 52        | 82%      | 307,619          | 64,468           |
| Marketing                  | 585,068      | 146,267    | 109,073    | 37        | 75%      | 86,017           | (23,056)         |
| Municipal Court            | 581,692      | 144,504    | 106,493    | 38        | 74%      | 98,517           | (7,977)          |
| Police                     | 8,128,920    | 2,151,516  | 1,987,639  | 164       | 92%      | 1,871,400        | (116,239)        |
| E-911                      | 175,000      | 43,750     | 85,811     | (42)      | 196%     | 119,941          | 34,131           |
| Public Works               | 2,822,251    | 704,831    | 572,198    | 133       | 81%      | 956,510          | 384,312          |
| Parks & Recreation         | 3,630,617    | 908,520    | 697,749    | 211       | 77%      | 432,566          | (265,183)        |
| Community Development      | 2,304,428    | 579,697    | 427,780    | 152       | 74%      | 573,045          | 145,265          |
| Economic Development       | 306,792      | 75,325     | 68,882     | 6         | 91%      | 429,137          | 360,255          |
| Contingency                | 300,000      | 75,000     | -          | 75        | 0%       | -                | -                |
| Total Expenditures         | 25,093,657   | 6,543,539  | 5,507,625  | 1,036     | 84%      | 5,880,351        | 372,726          |