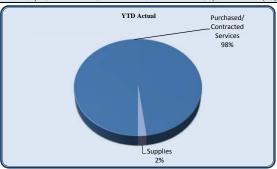

| City Council                   | Total Annual<br>Budget | YTD Budget | YTD Actual | Variance  |           | Prior YTD Actual | Flux             |
|--------------------------------|------------------------|------------|------------|-----------|-----------|------------------|------------------|
|                                |                        |            |            |           | (% of YTD |                  | (Diff from Prior |
|                                |                        |            |            | (\$ '000) | Budget)   |                  | Year)            |
|                                |                        |            |            |           |           |                  |                  |
| Personnel Services             | 153,382                | 38,346     | 44,515     | (6)       | 116%      | 35,408           | (9,107)          |
| Purchased/ Contracted Services | 110,600                | 34,525     | 28,854     | 6         | 84%       | 6,954            | (21,900)         |
| Supplies and Materials         | 16,700                 | 4,800      | 2,100      | 3         | 44%       | 2,013            | (87)             |
| Total City Council             | 280,682                | 77,671     | 75,469     | 2         | 97%       | 44,375           | (31,094)         |

| City Correcil                  | Total Annual |            |            |           |           |                  |                  |
|--------------------------------|--------------|------------|------------|-----------|-----------|------------------|------------------|
| City Council                   | Budget       | YTD Budget | YTD Actual | Varia     | nce       | Prior YTD Actual | Flux             |
|                                |              |            |            |           | (% of YTD |                  | (Diff from Prior |
|                                |              |            |            | (\$ '000) | Budget)   |                  | Year)            |
|                                |              |            |            |           |           |                  |                  |
| Regular Salaries               | 88,000       | 22,000     | 22,000     | 0         | 100%      | 23,778           | 1,778            |
| Group Insurance                | 58,441       | 14,610     | 20,798     | (6)       | 142%      | 9,717            | (11,080)         |
| Social Security                | 5,456        | 1,364      | 1,227      | 0         | 90%       | 1,374            | 147              |
| Medicare                       | 1,276        | 319        | 287        | 0         | 90%       | 321              | 34               |
| Workers' Compensation          | 209          | 52         | 204        | (0)       | 390%      | 218              | 14               |
| Personnel Services             | 153,382      | 38,346     | 44,515     | (6)       | 116%      | 35,408           | (9,107)          |
|                                |              |            |            |           |           |                  |                  |
| Professional Services          | 4,500        | 1,125      | 4,546      | (3)       | 404%      | 900              | (3,646)          |
| Technical Services             | 1,000        | 250        | -          | 0         | 0%        | 346              | 346              |
| Repairs & Maintenance          | 2,500        | 1,250      | 1,250      | 1         | 0%        | -                | -                |
| Property/Liability Insurance   | 75,000       | 25,000     | 20,604     | 4         | 82%       | -                | (20,604)         |
| Communications                 | 6,500        | 1,625      | 136        | 1         | 8%        | 590              | 454              |
| Printing & Binding             | 3,550        | 888        | -          | 1         | 0%        | 575              | 575              |
| Travel                         | 9,300        | 2,325      | -          | 2         | 0%        | 228              | 228              |
| Dues & Fees                    | 3,000        | 750        | 313        | 0         | 42%       | 1,346            | 1,033            |
| Education & Training           | 5,250        | 1,313      | 2,005      | (1)       | 153%      | 2,970            | 965              |
| Purchased/ Contracted Services | 110,600      | 34,525     | 28,854     | 6         | 84%       | 6,954            | (21,900)         |
|                                |              |            |            |           |           |                  |                  |
| Supplies                       | 4,000        | 1,000      | -          | 1         | 0%        | 436              | 436              |
| Food                           | 5,500        | 1,375      | 1,371      | 0         | 100%      | 486              | (885)            |
| Books & Periodicals            | 700          | 175        | -          | 0         | 0%        | -                | -                |
| Small Equipment                | 4,000        | 1,000      | 729        | 0         | 73%       | 1,090            | 361              |
| Supplies and Materials         | 16,700       | 4,800      | 2,100      | 3         | 44%       | 2,013            | (87)             |
| Total City Council             | 280,682      | 77,671     | 75,469     | 2         | 97%       | 44,375           | (31,094)         |