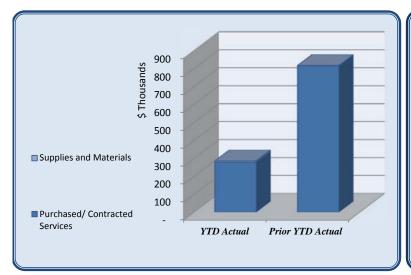

| City Council                   | Total Annual<br>Budget | YTD Budget | YTD Actual | Variance  |           | Prior YTD Actual | Flux             |
|--------------------------------|------------------------|------------|------------|-----------|-----------|------------------|------------------|
|                                |                        |            |            |           | (% of YTD |                  | (Diff from Prior |
|                                |                        |            |            | (\$ '000) | Budget)   |                  | Year)            |
|                                |                        |            |            |           |           |                  |                  |
| Personnel Services             | 153,382                | 38,346     | 44,515     | (6)       | 116%      | 35,408           | (9,107)          |
| Purchased/ Contracted Services | 110,600                | 34,525     | 28,854     | 6         | 84%       | 6,954            | (21,900)         |
| Supplies and Materials         | 16,700                 | 4,800      | 2,100      | 3         | 44%       | 2,013            | (87)             |
| Total City Council             | 280,682                | 77,671     | 75,469     | 2         | 97%       | 44,375           | (31,094)         |

| City Correcil                  | Total Annual |            |            |           |           |                  |                  |
|--------------------------------|--------------|------------|------------|-----------|-----------|------------------|------------------|
| City Council                   | Budget       | YTD Budget | YTD Actual | Varia     | nce       | Prior YTD Actual | Flux             |
|                                |              |            |            |           | (% of YTD |                  | (Diff from Prior |
|                                |              |            |            | (\$ '000) | Budget)   |                  | Year)            |
|                                |              |            |            |           |           |                  |                  |
| Regular Salaries               | 88,000       | 22,000     | 22,000     | 0         | 100%      | 23,778           | 1,778            |
| Group Insurance                | 58,441       | 14,610     | 20,798     | (6)       | 142%      | 9,717            | (11,080)         |
| Social Security                | 5,456        | 1,364      | 1,227      | 0         | 90%       | 1,374            | 147              |
| Medicare                       | 1,276        | 319        | 287        | 0         | 90%       | 321              | 34               |
| Workers' Compensation          | 209          | 52         | 204        | (0)       | 390%      | 218              | 14               |
| Personnel Services             | 153,382      | 38,346     | 44,515     | (6)       | 116%      | 35,408           | (9,107)          |
|                                |              |            |            |           |           |                  |                  |
| Professional Services          | 4,500        | 1,125      | 4,546      | (3)       | 404%      | 900              | (3,646)          |
| Technical Services             | 1,000        | 250        | -          | 0         | 0%        | 346              | 346              |
| Repairs & Maintenance          | 2,500        | 1,250      | 1,250      | 1         | 0%        | -                | -                |
| Property/Liability Insurance   | 75,000       | 25,000     | 20,604     | 4         | 82%       | -                | (20,604)         |
| Communications                 | 6,500        | 1,625      | 136        | 1         | 8%        | 590              | 454              |
| Printing & Binding             | 3,550        | 888        | -          | 1         | 0%        | 575              | 575              |
| Travel                         | 9,300        | 2,325      | -          | 2         | 0%        | 228              | 228              |
| Dues & Fees                    | 3,000        | 750        | 313        | 0         | 42%       | 1,346            | 1,033            |
| Education & Training           | 5,250        | 1,313      | 2,005      | (1)       | 153%      | 2,970            | 965              |
| Purchased/ Contracted Services | 110,600      | 34,525     | 28,854     | 6         | 84%       | 6,954            | (21,900)         |
|                                |              |            |            |           |           |                  |                  |
| Supplies                       | 4,000        | 1,000      | -          | 1         | 0%        | 436              | 436              |
| Food                           | 5,500        | 1,375      | 1,371      | 0         | 100%      | 486              | (885)            |
| Books & Periodicals            | 700          | 175        | -          | 0         | 0%        | -                | -                |
| Small Equipment                | 4,000        | 1,000      | 729        | 0         | 73%       | 1,090            | 361              |
| Supplies and Materials         | 16,700       | 4,800      | 2,100      | 3         | 44%       | 2,013            | (87)             |
| Total City Council             | 280,682      | 77,671     | 75,469     | 2         | 97%       | 44,375           | (31,094)         |