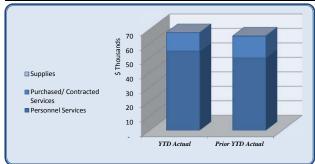

| Expenditures               | Total Annual |            |            |           |          |                  |                  |
|----------------------------|--------------|------------|------------|-----------|----------|------------------|------------------|
| —·· <b>F</b>               | Budget       | YTD Budget | YTD Actual | Variance  |          | Prior YTD Actual | Flux             |
|                            |              |            |            | `         | 6 of YTD |                  | (Diff from Prior |
|                            |              |            |            | (\$ '000) | Budget)  |                  | Year)            |
| City Council               | 280,682      | 77,671     | 75,469     | 2         | 97%      | 44,375           | (31,094)         |
| City Manager               | 444,630      | 109,387    | 104,821    | 5         | 96%      | 105,290          | 469              |
| City Clerk                 | 253,388      | 62,629     | 41,376     | 21        | 66%      | 46,011           | 4,635            |
| Legal                      | 370,000      | 145,000    | 123,561    | 21        | 85%      | 117,641          | (5,920)          |
| Finance and Administration | 3,391,871    | 941,203    | 796,119    | 145       | 85%      | 627,067          | (169,053)        |
| Human Resources            | 338,791      | 83,357     | 67,501     | 16        | 81%      | 65,214           | (2,287)          |
| Information Technology     | 1,179,528    | 294,882    | 243,151    | 52        | 82%      | 307,619          | 64,468           |
| Marketing                  | 585,068      | 146,267    | 109,073    | 37        | 75%      | 86,017           | (23,056)         |
| Municipal Court            | 581,692      | 144,504    | 106,493    | 38        | 74%      | 98,517           | (7,977)          |
| Police                     | 8,128,920    | 2,151,516  | 1,987,639  | 164       | 92%      | 1,871,400        | (116,239)        |
| E-911                      | 175,000      | 43,750     | 85,811     | (42)      | 196%     | 119,941          | 34,131           |
| Public Works               | 2,822,251    | 704,831    | 572,198    | 133       | 81%      | 956,510          | 384,312          |
| Parks & Recreation         | 3,630,617    | 908,520    | 697,749    | 211       | 77%      | 432,566          | (265,183)        |
| Community Development      | 2,304,428    | 579,697    | 427,780    | 152       | 74%      | 573,045          | 145,265          |
| Economic Development       | 306,792      | 75,325     | 68,882     | 6         | 91%      | 429,137          | 360,255          |
| Contingency                | 300,000      | 75,000     | -          | 75        | 0%       | -                | -                |
| Total Expenditures         | 25,093,657   | 6,543,539  | 5,507,625  | 1,036     | 84%      | 5,880,351        | 372,726          |