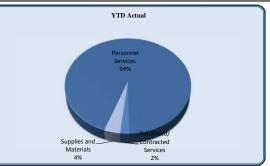

| City Council                   | Total Annual<br>Budget | YTD Budget | YTD Actual | Variance  |           | Prior YTD Actual | Flux             |
|--------------------------------|------------------------|------------|------------|-----------|-----------|------------------|------------------|
|                                |                        |            |            |           | (% of YTD |                  | (Diff from Prior |
|                                |                        |            |            | (\$ '000) | Budget)   |                  | Year)            |
|                                |                        |            |            |           |           |                  |                  |
| Personnel Services             | 153,382                | 38,346     | 44,515     | (6)       | 116%      | 35,408           | (9,107)          |
| Purchased/ Contracted Services | 110,600                | 34,525     | 28,854     | 6         | 84%       | 6,954            | (21,900)         |
| Supplies and Materials         | 16,700                 | 4,800      | 2,100      | 3         | 44%       | 2,013            | (87)             |
| Total City Council             | 280,682                | 77,671     | 75,469     | 2         | 97%       | 44,375           | (31,094)         |

| City Correcil                  | Total Annual |            |            |           |           |                  |                  |
|--------------------------------|--------------|------------|------------|-----------|-----------|------------------|------------------|
| City Council                   | Budget       | YTD Budget | YTD Actual | Varia     | nce       | Prior YTD Actual | Flux             |
|                                |              |            |            |           | (% of YTD |                  | (Diff from Prior |
|                                |              |            |            | (\$ '000) | Budget)   |                  | Year)            |
|                                |              |            |            |           |           |                  |                  |
| Regular Salaries               | 88,000       | 22,000     | 22,000     | 0         | 100%      | 23,778           | 1,778            |
| Group Insurance                | 58,441       | 14,610     | 20,798     | (6)       | 142%      | 9,717            | (11,080)         |
| Social Security                | 5,456        | 1,364      | 1,227      | 0         | 90%       | 1,374            | 147              |
| Medicare                       | 1,276        | 319        | 287        | 0         | 90%       | 321              | 34               |
| Workers' Compensation          | 209          | 52         | 204        | (0)       | 390%      | 218              | 14               |
| Personnel Services             | 153,382      | 38,346     | 44,515     | (6)       | 116%      | 35,408           | (9,107)          |
|                                |              |            |            |           |           |                  |                  |
| Professional Services          | 4,500        | 1,125      | 4,546      | (3)       | 404%      | 900              | (3,646)          |
| Technical Services             | 1,000        | 250        | -          | 0         | 0%        | 346              | 346              |
| Repairs & Maintenance          | 2,500        | 1,250      | 1,250      | 1         | 0%        | -                | -                |
| Property/Liability Insurance   | 75,000       | 25,000     | 20,604     | 4         | 82%       | -                | (20,604)         |
| Communications                 | 6,500        | 1,625      | 136        | 1         | 8%        | 590              | 454              |
| Printing & Binding             | 3,550        | 888        | -          | 1         | 0%        | 575              | 575              |
| Travel                         | 9,300        | 2,325      | -          | 2         | 0%        | 228              | 228              |
| Dues & Fees                    | 3,000        | 750        | 313        | 0         | 42%       | 1,346            | 1,033            |
| Education & Training           | 5,250        | 1,313      | 2,005      | (1)       | 153%      | 2,970            | 965              |
| Purchased/ Contracted Services | 110,600      | 34,525     | 28,854     | 6         | 84%       | 6,954            | (21,900)         |
|                                |              |            |            |           |           |                  |                  |
| Supplies                       | 4,000        | 1,000      | -          | 1         | 0%        | 436              | 436              |
| Food                           | 5,500        | 1,375      | 1,371      | 0         | 100%      | 486              | (885)            |
| Books & Periodicals            | 700          | 175        | -          | 0         | 0%        | -                | -                |
| Small Equipment                | 4,000        | 1,000      | 729        | 0         | 73%       | 1,090            | 361              |
| Supplies and Materials         | 16,700       | 4,800      | 2,100      | 3         | 44%       | 2,013            | (87)             |
| Total City Council             | 280,682      | 77,671     | 75,469     | 2         | 97%       | 44,375           | (31,094)         |