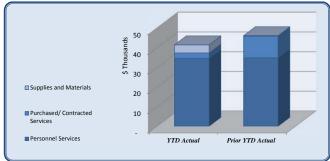

| Expenditures               | Total Annual |            |            |           |          |                  |                  |
|----------------------------|--------------|------------|------------|-----------|----------|------------------|------------------|
| —·· <b>F</b>               | Budget       | YTD Budget | YTD Actual | Variance  |          | Prior YTD Actual | Flux             |
|                            |              |            |            | `         | 6 of YTD |                  | (Diff from Prior |
|                            |              |            |            | (\$ '000) | Budget)  |                  | Year)            |
| City Council               | 280,682      | 77,671     | 75,469     | 2         | 97%      | 44,375           | (31,094)         |
| City Manager               | 444,630      | 109,387    | 104,821    | 5         | 96%      | 105,290          | 469              |
| City Clerk                 | 253,388      | 62,629     | 41,376     | 21        | 66%      | 46,011           | 4,635            |
| Legal                      | 370,000      | 145,000    | 123,561    | 21        | 85%      | 117,641          | (5,920)          |
| Finance and Administration | 3,391,871    | 941,203    | 796,119    | 145       | 85%      | 627,067          | (169,053)        |
| Human Resources            | 338,791      | 83,357     | 67,501     | 16        | 81%      | 65,214           | (2,287)          |
| Information Technology     | 1,179,528    | 294,882    | 243,151    | 52        | 82%      | 307,619          | 64,468           |
| Marketing                  | 585,068      | 146,267    | 109,073    | 37        | 75%      | 86,017           | (23,056)         |
| Municipal Court            | 581,692      | 144,504    | 106,493    | 38        | 74%      | 98,517           | (7,977)          |
| Police                     | 8,128,920    | 2,151,516  | 1,987,639  | 164       | 92%      | 1,871,400        | (116,239)        |
| E-911                      | 175,000      | 43,750     | 85,811     | (42)      | 196%     | 119,941          | 34,131           |
| Public Works               | 2,822,251    | 704,831    | 572,198    | 133       | 81%      | 956,510          | 384,312          |
| Parks & Recreation         | 3,630,617    | 908,520    | 697,749    | 211       | 77%      | 432,566          | (265,183)        |
| Community Development      | 2,304,428    | 579,697    | 427,780    | 152       | 74%      | 573,045          | 145,265          |
| Economic Development       | 306,792      | 75,325     | 68,882     | 6         | 91%      | 429,137          | 360,255          |
| Contingency                | 300,000      | 75,000     | -          | 75        | 0%       | -                | -                |
| Total Expenditures         | 25,093,657   | 6,543,539  | 5,507,625  | 1,036     | 84%      | 5,880,351        | 372,726          |