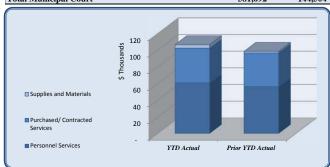

| City Council                   | Total Annual<br>Budget | YTD Budget | YTD Actual | Variance  |           | Prior YTD Actual | Flux             |
|--------------------------------|------------------------|------------|------------|-----------|-----------|------------------|------------------|
|                                |                        |            |            |           | (% of YTD |                  | (Diff from Prior |
|                                |                        |            |            | (\$ '000) | Budget)   |                  | Year)            |
|                                |                        |            |            |           |           |                  |                  |
| Personnel Services             | 153,382                | 38,346     | 44,515     | (6)       | 116%      | 35,408           | (9,107)          |
| Purchased/ Contracted Services | 110,600                | 34,525     | 28,854     | 6         | 84%       | 6,954            | (21,900)         |
| Supplies and Materials         | 16,700                 | 4,800      | 2,100      | 3         | 44%       | 2,013            | (87)             |
| Total City Council             | 280,682                | 77,671     | 75,469     | 2         | 97%       | 44,375           | (31,094)         |