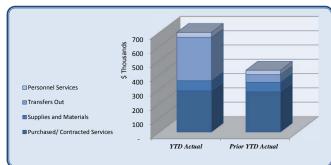

| Expenditures               | Total Annual |            |            |           |          |                  |                  |
|----------------------------|--------------|------------|------------|-----------|----------|------------------|------------------|
| —·· <b>F</b>               | Budget       | YTD Budget | YTD Actual | Variance  |          | Prior YTD Actual | Flux             |
|                            |              |            |            | `         | 6 of YTD |                  | (Diff from Prior |
|                            |              |            |            | (\$ '000) | Budget)  |                  | Year)            |
| City Council               | 280,682      | 77,671     | 75,469     | 2         | 97%      | 44,375           | (31,094)         |
| City Manager               | 444,630      | 109,387    | 104,821    | 5         | 96%      | 105,290          | 469              |
| City Clerk                 | 253,388      | 62,629     | 41,376     | 21        | 66%      | 46,011           | 4,635            |
| Legal                      | 370,000      | 145,000    | 123,561    | 21        | 85%      | 117,641          | (5,920)          |
| Finance and Administration | 3,391,871    | 941,203    | 796,119    | 145       | 85%      | 627,067          | (169,053)        |
| Human Resources            | 338,791      | 83,357     | 67,501     | 16        | 81%      | 65,214           | (2,287)          |
| Information Technology     | 1,179,528    | 294,882    | 243,151    | 52        | 82%      | 307,619          | 64,468           |
| Marketing                  | 585,068      | 146,267    | 109,073    | 37        | 75%      | 86,017           | (23,056)         |
| Municipal Court            | 581,692      | 144,504    | 106,493    | 38        | 74%      | 98,517           | (7,977)          |
| Police                     | 8,128,920    | 2,151,516  | 1,987,639  | 164       | 92%      | 1,871,400        | (116,239)        |
| E-911                      | 175,000      | 43,750     | 85,811     | (42)      | 196%     | 119,941          | 34,131           |
| Public Works               | 2,822,251    | 704,831    | 572,198    | 133       | 81%      | 956,510          | 384,312          |
| Parks & Recreation         | 3,630,617    | 908,520    | 697,749    | 211       | 77%      | 432,566          | (265,183)        |
| Community Development      | 2,304,428    | 579,697    | 427,780    | 152       | 74%      | 573,045          | 145,265          |
| Economic Development       | 306,792      | 75,325     | 68,882     | 6         | 91%      | 429,137          | 360,255          |
| Contingency                | 300,000      | 75,000     | -          | 75        | 0%       | -                | -                |
| Total Expenditures         | 25,093,657   | 6,543,539  | 5,507,625  | 1,036     | 84%      | 5,880,351        | 372,726          |