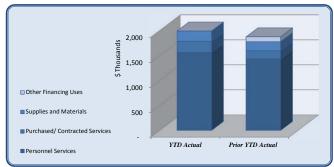

| Expenditures               | Total Annual |            |            |           |          |                  |                  |
|----------------------------|--------------|------------|------------|-----------|----------|------------------|------------------|
| —·· <b>F</b>               | Budget       | YTD Budget | YTD Actual | Variance  |          | Prior YTD Actual | Flux             |
|                            |              |            |            | `         | 6 of YTD |                  | (Diff from Prior |
|                            |              |            |            | (\$ '000) | Budget)  |                  | Year)            |
| City Council               | 280,682      | 77,671     | 75,469     | 2         | 97%      | 44,375           | (31,094)         |
| City Manager               | 444,630      | 109,387    | 104,821    | 5         | 96%      | 105,290          | 469              |
| City Clerk                 | 253,388      | 62,629     | 41,376     | 21        | 66%      | 46,011           | 4,635            |
| Legal                      | 370,000      | 145,000    | 123,561    | 21        | 85%      | 117,641          | (5,920)          |
| Finance and Administration | 3,391,871    | 941,203    | 796,119    | 145       | 85%      | 627,067          | (169,053)        |
| Human Resources            | 338,791      | 83,357     | 67,501     | 16        | 81%      | 65,214           | (2,287)          |
| Information Technology     | 1,179,528    | 294,882    | 243,151    | 52        | 82%      | 307,619          | 64,468           |
| Marketing                  | 585,068      | 146,267    | 109,073    | 37        | 75%      | 86,017           | (23,056)         |
| Municipal Court            | 581,692      | 144,504    | 106,493    | 38        | 74%      | 98,517           | (7,977)          |
| Police                     | 8,128,920    | 2,151,516  | 1,987,639  | 164       | 92%      | 1,871,400        | (116,239)        |
| E-911                      | 175,000      | 43,750     | 85,811     | (42)      | 196%     | 119,941          | 34,131           |
| Public Works               | 2,822,251    | 704,831    | 572,198    | 133       | 81%      | 956,510          | 384,312          |
| Parks & Recreation         | 3,630,617    | 908,520    | 697,749    | 211       | 77%      | 432,566          | (265,183)        |
| Community Development      | 2,304,428    | 579,697    | 427,780    | 152       | 74%      | 573,045          | 145,265          |
| Economic Development       | 306,792      | 75,325     | 68,882     | 6         | 91%      | 429,137          | 360,255          |
| Contingency                | 300,000      | 75,000     | -          | 75        | 0%       | -                | -                |
| Total Expenditures         | 25,093,657   | 6,543,539  | 5,507,625  | 1,036     | 84%      | 5,880,351        | 372,726          |