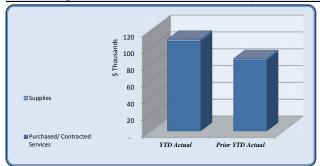

| City Council                   | Total Annual<br>Budget | YTD Budget | YTD Actual | Variance  |           | Prior YTD Actual | Flux             |
|--------------------------------|------------------------|------------|------------|-----------|-----------|------------------|------------------|
|                                |                        |            |            |           | (% of YTD |                  | (Diff from Prior |
|                                |                        |            |            | (\$ '000) | Budget)   |                  | Year)            |
|                                |                        |            |            |           |           |                  |                  |
| Personnel Services             | 153,382                | 38,346     | 44,515     | (6)       | 116%      | 35,408           | (9,107)          |
| Purchased/ Contracted Services | 110,600                | 34,525     | 28,854     | 6         | 84%       | 6,954            | (21,900)         |
| Supplies and Materials         | 16,700                 | 4,800      | 2,100      | 3         | 44%       | 2,013            | (87)             |
| Total City Council             | 280,682                | 77,671     | 75,469     | 2         | 97%       | 44,375           | (31,094)         |

| City Correcil                  | Total Annual |            |            |           |           |                  |                  |
|--------------------------------|--------------|------------|------------|-----------|-----------|------------------|------------------|
| City Council                   | Budget       | YTD Budget | YTD Actual | Varia     | nce       | Prior YTD Actual | Flux             |
|                                |              |            |            |           | (% of YTD |                  | (Diff from Prior |
|                                |              |            |            | (\$ '000) | Budget)   |                  | Year)            |
|                                |              |            |            |           |           |                  |                  |
| Regular Salaries               | 88,000       | 22,000     | 22,000     | 0         | 100%      | 23,778           | 1,778            |
| Group Insurance                | 58,441       | 14,610     | 20,798     | (6)       | 142%      | 9,717            | (11,080)         |
| Social Security                | 5,456        | 1,364      | 1,227      | 0         | 90%       | 1,374            | 147              |
| Medicare                       | 1,276        | 319        | 287        | 0         | 90%       | 321              | 34               |
| Workers' Compensation          | 209          | 52         | 204        | (0)       | 390%      | 218              | 14               |
| Personnel Services             | 153,382      | 38,346     | 44,515     | (6)       | 116%      | 35,408           | (9,107)          |
|                                |              |            |            |           |           |                  |                  |
| Professional Services          | 4,500        | 1,125      | 4,546      | (3)       | 404%      | 900              | (3,646)          |
| Technical Services             | 1,000        | 250        | -          | 0         | 0%        | 346              | 346              |
| Repairs & Maintenance          | 2,500        | 1,250      | 1,250      | 1         | 0%        | -                | -                |
| Property/Liability Insurance   | 75,000       | 25,000     | 20,604     | 4         | 82%       | -                | (20,604)         |
| Communications                 | 6,500        | 1,625      | 136        | 1         | 8%        | 590              | 454              |
| Printing & Binding             | 3,550        | 888        | -          | 1         | 0%        | 575              | 575              |
| Travel                         | 9,300        | 2,325      | -          | 2         | 0%        | 228              | 228              |
| Dues & Fees                    | 3,000        | 750        | 313        | 0         | 42%       | 1,346            | 1,033            |
| Education & Training           | 5,250        | 1,313      | 2,005      | (1)       | 153%      | 2,970            | 965              |
| Purchased/ Contracted Services | 110,600      | 34,525     | 28,854     | 6         | 84%       | 6,954            | (21,900)         |
|                                |              |            |            |           |           |                  |                  |
| Supplies                       | 4,000        | 1,000      | -          | 1         | 0%        | 436              | 436              |
| Food                           | 5,500        | 1,375      | 1,371      | 0         | 100%      | 486              | (885)            |
| Books & Periodicals            | 700          | 175        | -          | 0         | 0%        | -                | -                |
| Small Equipment                | 4,000        | 1,000      | 729        | 0         | 73%       | 1,090            | 361              |
| Supplies and Materials         | 16,700       | 4,800      | 2,100      | 3         | 44%       | 2,013            | (87)             |
| Total City Council             | 280,682      | 77,671     | 75,469     | 2         | 97%       | 44,375           | (31,094)         |