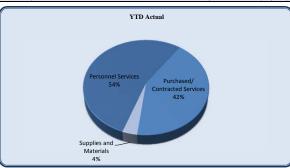

| City Council                   | Total Annual<br>Budget | YTD Budget | YTD Actual | Variance  |           | Prior YTD Actual | Flux             |
|--------------------------------|------------------------|------------|------------|-----------|-----------|------------------|------------------|
|                                |                        |            |            |           | (% of YTD |                  | (Diff from Prior |
|                                |                        |            |            | (\$ '000) | Budget)   |                  | Year)            |
|                                |                        |            |            |           |           |                  |                  |
| Personnel Services             | 153,382                | 38,346     | 44,515     | (6)       | 116%      | 35,408           | (9,107)          |
| Purchased/ Contracted Services | 110,600                | 34,525     | 28,854     | 6         | 84%       | 6,954            | (21,900)         |
| Supplies and Materials         | 16,700                 | 4,800      | 2,100      | 3         | 44%       | 2,013            | (87)             |
| Total City Council             | 280,682                | 77,671     | 75,469     | 2         | 97%       | 44,375           | (31,094)         |

| City Correcil                  | Total Annual |            |            |           |           |                  |                  |
|--------------------------------|--------------|------------|------------|-----------|-----------|------------------|------------------|
| City Council                   | Budget       | YTD Budget | YTD Actual | Varia     | nce       | Prior YTD Actual | Flux             |
|                                |              |            |            |           | (% of YTD |                  | (Diff from Prior |
|                                |              |            |            | (\$ '000) | Budget)   |                  | Year)            |
|                                |              |            |            |           |           |                  |                  |
| Regular Salaries               | 88,000       | 22,000     | 22,000     | 0         | 100%      | 23,778           | 1,778            |
| Group Insurance                | 58,441       | 14,610     | 20,798     | (6)       | 142%      | 9,717            | (11,080)         |
| Social Security                | 5,456        | 1,364      | 1,227      | 0         | 90%       | 1,374            | 147              |
| Medicare                       | 1,276        | 319        | 287        | 0         | 90%       | 321              | 34               |
| Workers' Compensation          | 209          | 52         | 204        | (0)       | 390%      | 218              | 14               |
| Personnel Services             | 153,382      | 38,346     | 44,515     | (6)       | 116%      | 35,408           | (9,107)          |
|                                |              |            |            |           |           |                  |                  |
| Professional Services          | 4,500        | 1,125      | 4,546      | (3)       | 404%      | 900              | (3,646)          |
| Technical Services             | 1,000        | 250        | -          | 0         | 0%        | 346              | 346              |
| Repairs & Maintenance          | 2,500        | 1,250      | 1,250      | 1         | 0%        | -                | -                |
| Property/Liability Insurance   | 75,000       | 25,000     | 20,604     | 4         | 82%       | -                | (20,604)         |
| Communications                 | 6,500        | 1,625      | 136        | 1         | 8%        | 590              | 454              |
| Printing & Binding             | 3,550        | 888        | -          | 1         | 0%        | 575              | 575              |
| Travel                         | 9,300        | 2,325      | -          | 2         | 0%        | 228              | 228              |
| Dues & Fees                    | 3,000        | 750        | 313        | 0         | 42%       | 1,346            | 1,033            |
| Education & Training           | 5,250        | 1,313      | 2,005      | (1)       | 153%      | 2,970            | 965              |
| Purchased/ Contracted Services | 110,600      | 34,525     | 28,854     | 6         | 84%       | 6,954            | (21,900)         |
|                                |              |            |            |           |           |                  |                  |
| Supplies                       | 4,000        | 1,000      | -          | 1         | 0%        | 436              | 436              |
| Food                           | 5,500        | 1,375      | 1,371      | 0         | 100%      | 486              | (885)            |
| Books & Periodicals            | 700          | 175        | -          | 0         | 0%        | -                | -                |
| Small Equipment                | 4,000        | 1,000      | 729        | 0         | 73%       | 1,090            | 361              |
| Supplies and Materials         | 16,700       | 4,800      | 2,100      | 3         | 44%       | 2,013            | (87)             |
| Total City Council             | 280,682      | 77,671     | 75,469     | 2         | 97%       | 44,375           | (31,094)         |