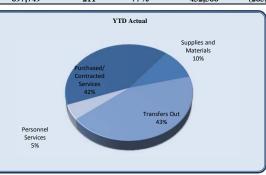

| Expenditures               | Total Annual |            |            |           |          |                  |                  |
|----------------------------|--------------|------------|------------|-----------|----------|------------------|------------------|
| —·· <b>F</b>               | Budget       | YTD Budget | YTD Actual | Variance  |          | Prior YTD Actual | Flux             |
|                            |              |            |            | `         | 6 of YTD |                  | (Diff from Prior |
|                            |              |            |            | (\$ '000) | Budget)  |                  | Year)            |
| City Council               | 280,682      | 77,671     | 75,469     | 2         | 97%      | 44,375           | (31,094)         |
| City Manager               | 444,630      | 109,387    | 104,821    | 5         | 96%      | 105,290          | 469              |
| City Clerk                 | 253,388      | 62,629     | 41,376     | 21        | 66%      | 46,011           | 4,635            |
| Legal                      | 370,000      | 145,000    | 123,561    | 21        | 85%      | 117,641          | (5,920)          |
| Finance and Administration | 3,391,871    | 941,203    | 796,119    | 145       | 85%      | 627,067          | (169,053)        |
| Human Resources            | 338,791      | 83,357     | 67,501     | 16        | 81%      | 65,214           | (2,287)          |
| Information Technology     | 1,179,528    | 294,882    | 243,151    | 52        | 82%      | 307,619          | 64,468           |
| Marketing                  | 585,068      | 146,267    | 109,073    | 37        | 75%      | 86,017           | (23,056)         |
| Municipal Court            | 581,692      | 144,504    | 106,493    | 38        | 74%      | 98,517           | (7,977)          |
| Police                     | 8,128,920    | 2,151,516  | 1,987,639  | 164       | 92%      | 1,871,400        | (116,239)        |
| E-911                      | 175,000      | 43,750     | 85,811     | (42)      | 196%     | 119,941          | 34,131           |
| Public Works               | 2,822,251    | 704,831    | 572,198    | 133       | 81%      | 956,510          | 384,312          |
| Parks & Recreation         | 3,630,617    | 908,520    | 697,749    | 211       | 77%      | 432,566          | (265,183)        |
| Community Development      | 2,304,428    | 579,697    | 427,780    | 152       | 74%      | 573,045          | 145,265          |
| Economic Development       | 306,792      | 75,325     | 68,882     | 6         | 91%      | 429,137          | 360,255          |
| Contingency                | 300,000      | 75,000     | -          | 75        | 0%       | -                | -                |
| Total Expenditures         | 25,093,657   | 6,543,539  | 5,507,625  | 1,036     | 84%      | 5,880,351        | 372,726          |