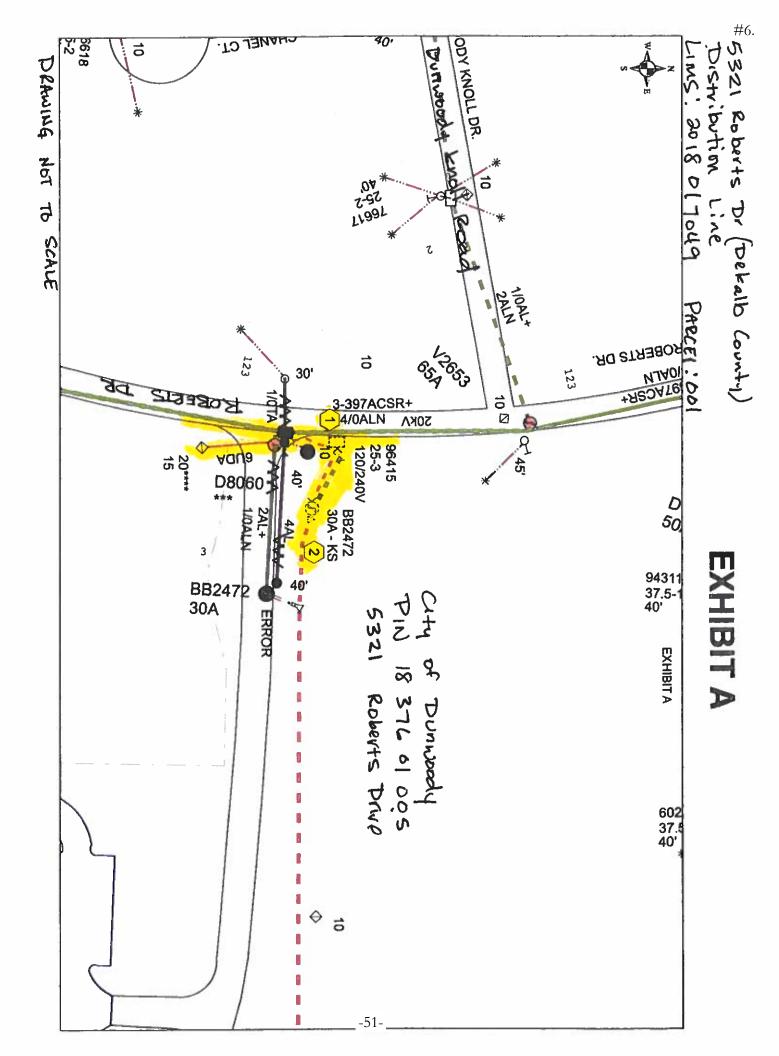

# BACKGROUND

Georgia Power Company has requested a permanent easement on the City's property located at 5321 Roberts Drive for the relocation of power poles and guy wires for the construction of a new entranceway for the Dunwoody Nature Center and Austin Elementary School. The easement area requested is located in the southwest corner of the property, as can be seen on the attached site map highlighted in yellow.

The "Property" is defined as that certain tract of land owned by the Undersigned at <u>5321 Roberts Dr, Atlanta, GA 30338</u> (Tax Parcel ID No. <u>18 376 01</u> <u>005</u>) in Land Lot <u>375, 376</u> of the 18 District of <u>Dekalb</u> County, Georgia.

The "Easement Area" is defined as any portion of the Property located within ten (10) feet of the centerline of the underground distribution line(s) and related equipment as installed in the approximate location shown on "Exhibit A" attached hereto and made a part hereof.