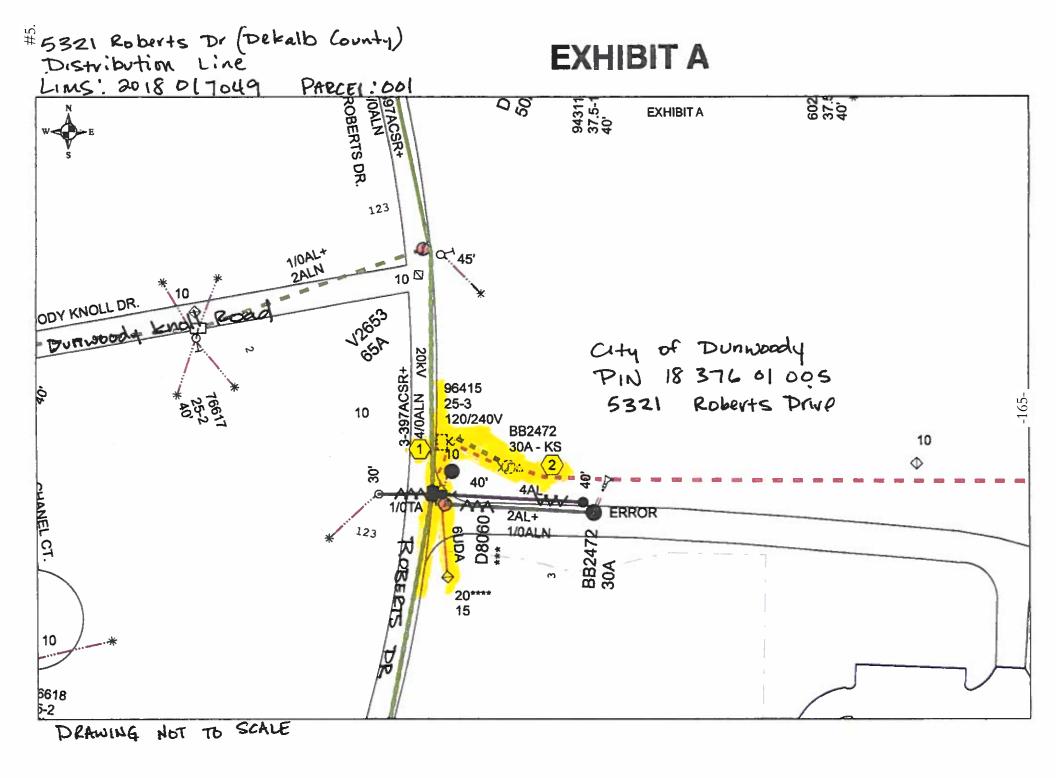

#### BACKGROUND

Georgia Power Company has requested a permanent easement on the City's property located at 5321 Roberts Drive for the relocation of power poles and guy wires for the construction of a new entranceway for the Dunwoody Nature Center and Austin Elementary School. The easement area requested is located in the southwest corner of the property, as can be seen on the attached site map highlighted in yellow.

-----

PROJECT 2018017049 LETTER FILE 9-16470 DEED FILE 25915 MAP FILE N/A

ACCOUNT NUMBER 69596-VBS-0-E01818-0-GP801-30000000-0

NAME OF LINE/PROJECT: 5321 ROBERTS DR. (DEKALB COUNTY) DISTRIBUTION LINE

PARCEL NUMBER 001

The "Property" is defined as that certain tract of land owned by the Undersigned at  $\underline{5321}$  Roberts Dr, Atlanta, GA  $\underline{30338}$  (Tax Parcel ID No.  $\underline{18}$  376 01  $\underline{005}$ ) in Land Lot  $\underline{375}$ ,  $\underline{376}$  of the 18 District of  $\underline{Dekalb}$  County, Georgia.

The "Easement Area" is defined as any portion of the Property located within ten (10) feet of the centerline of the underground distribution line(s) and related equipment as installed in the approximate location shown on "Exhibit A" attached hereto and made a part hereof.