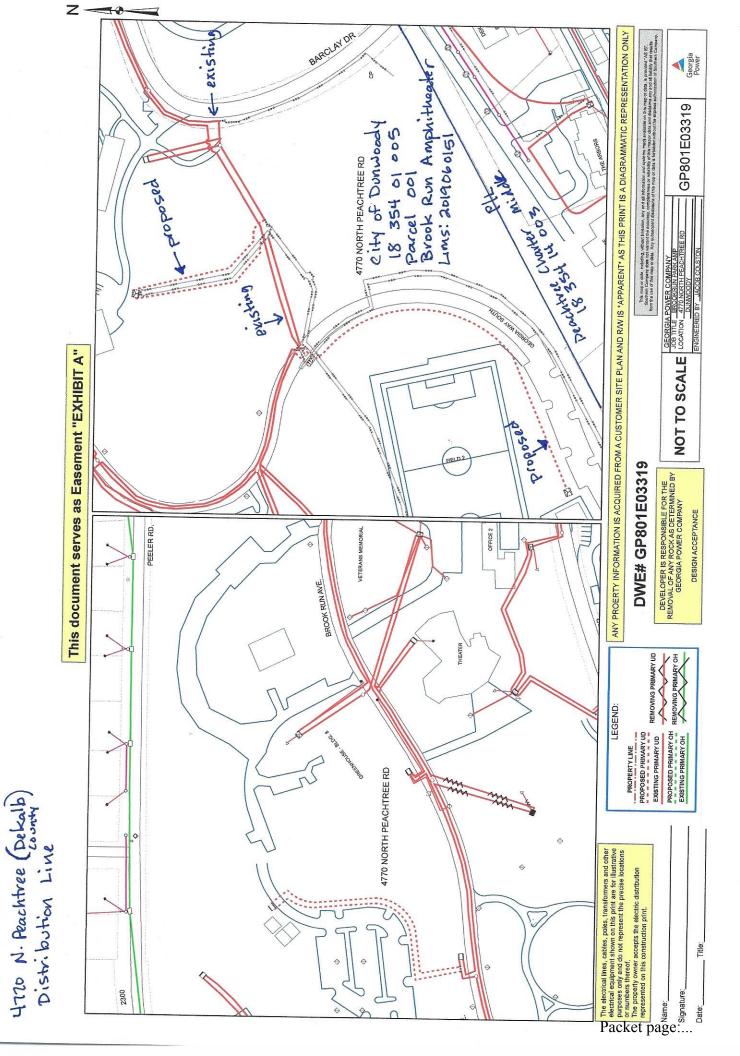

## **BACKGROUND**

Georgia Power Company has requested a permanent easement on the City's property located at 4770 North Peachtree Rd for installation and maintenance of the power service for the Brook Run Park Phase I Construction Project. The easement areas requested can be seen on the attached site map.

The "Property" is defined as that certain tract of land owned by the Undersigned at  $\underline{4770~N}$  Peachtree Rd, Atlanta, GA  $\underline{30338}$  (Tax Parcel ID No.  $\underline{18~354}$   $\underline{01~005}$ ) in Land Lot  $\underline{353}$ ,  $\underline{354}$  of the  $\underline{18}$  District of  $\underline{\text{Dekalb}}$  County, Georgia.

The "Easement Area" is defined as any portion of the Property located within ten (10) feet of the centerline of the underground distribution line(s) and related equipment as installed in the approximate location shown on "Exhibit A" attached hereto and made a part hereof.