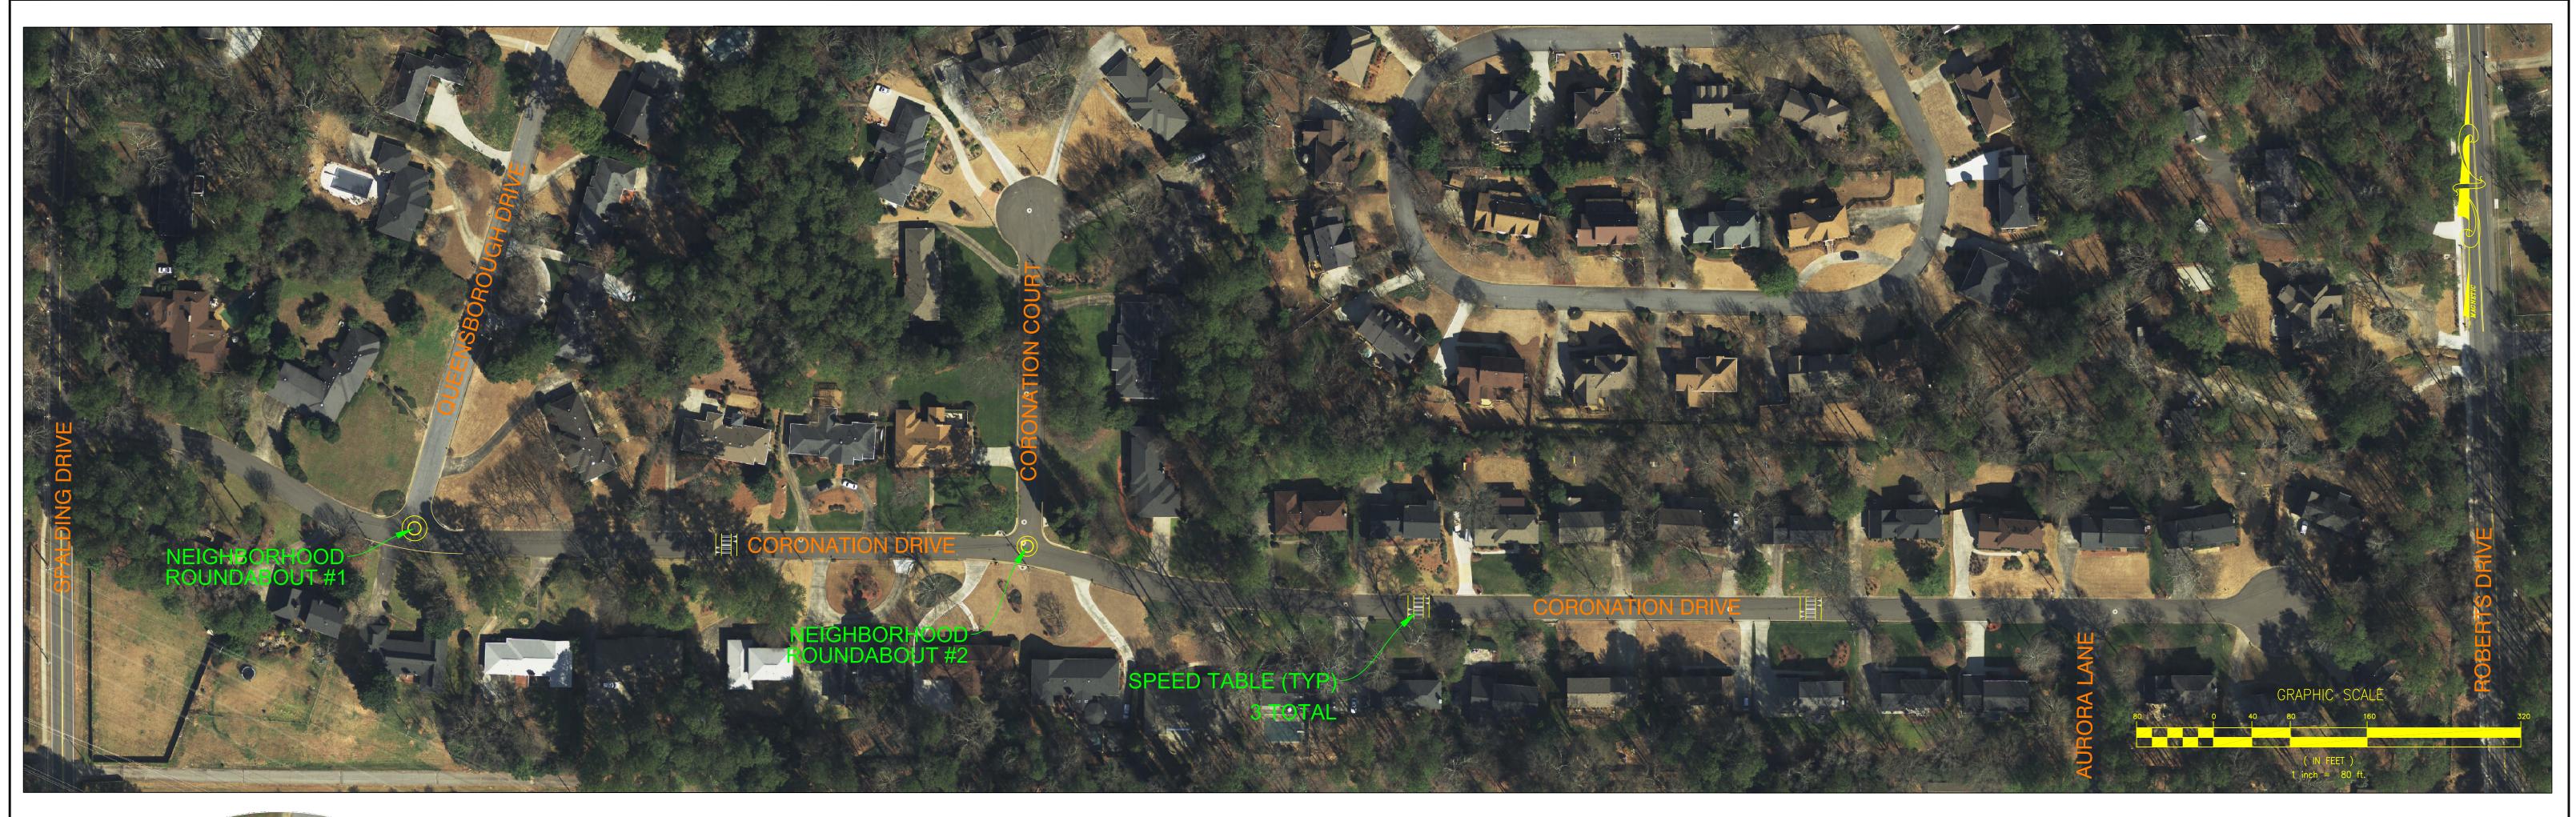

### BACKGROUND

The residents along Coronation Drive approached the city with an initial petition for traffic calming measures to address the excessive speed of vehicles traveling along this neighborhood corridor and have met the requirements set forth in the City's current *Traffic Calming Policy*. The supported traffic calming concept consists of neighborhood traffic circles at two intersections and two speed humps.

# TRAFFIC CALMING DEVICES ALONG CORONATION DRIVE