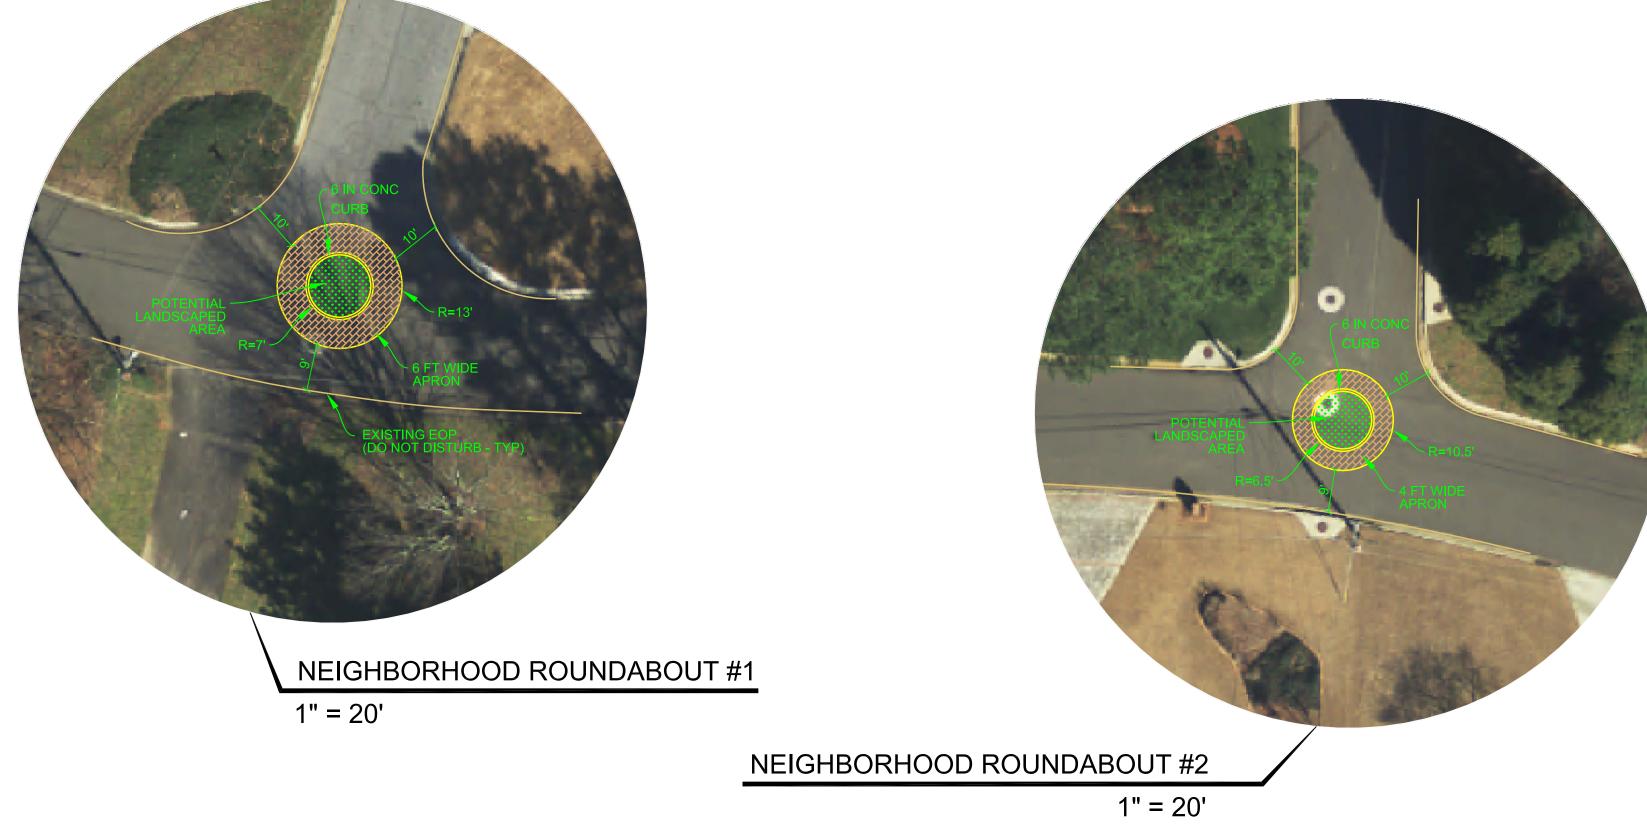

### BACKGROUND

The residents along Coronation Drive approached the city with an initial petition for traffic calming measures to address the excessive speed of vehicles traveling along this neighborhood corridor and have met the requirements set forth in the City's current *Traffic Calming Policy*. The supported traffic calming concept consists of neighborhood traffic circles at two intersections and two speed humps.

# TRAFFIC CALMING DEVICES ALONG CORONATION DRIVE