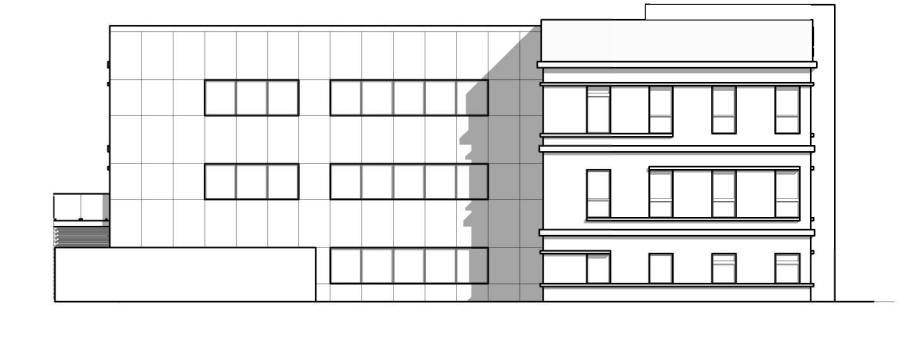

Exhibit B: Exterior Elevations, prepared by May Architecture and dated December 2, 2021

- The applicant shall develop the site in general conformity with "Exhibit A" with minor changes, and any additional changes allowed as defined by Section 27-337(b) or necessary changes to meet conditions of zoning or land development requirements made necessary by actual field conditions at the time of development;
- 2. The street frontage improvements along Pernoshal Court shall consist of a 6-foot landscape strip and a 6-foot sidewalk with pedestrian lighting. Any minor variations to the streetscapes made necessary by actual field conditions at the