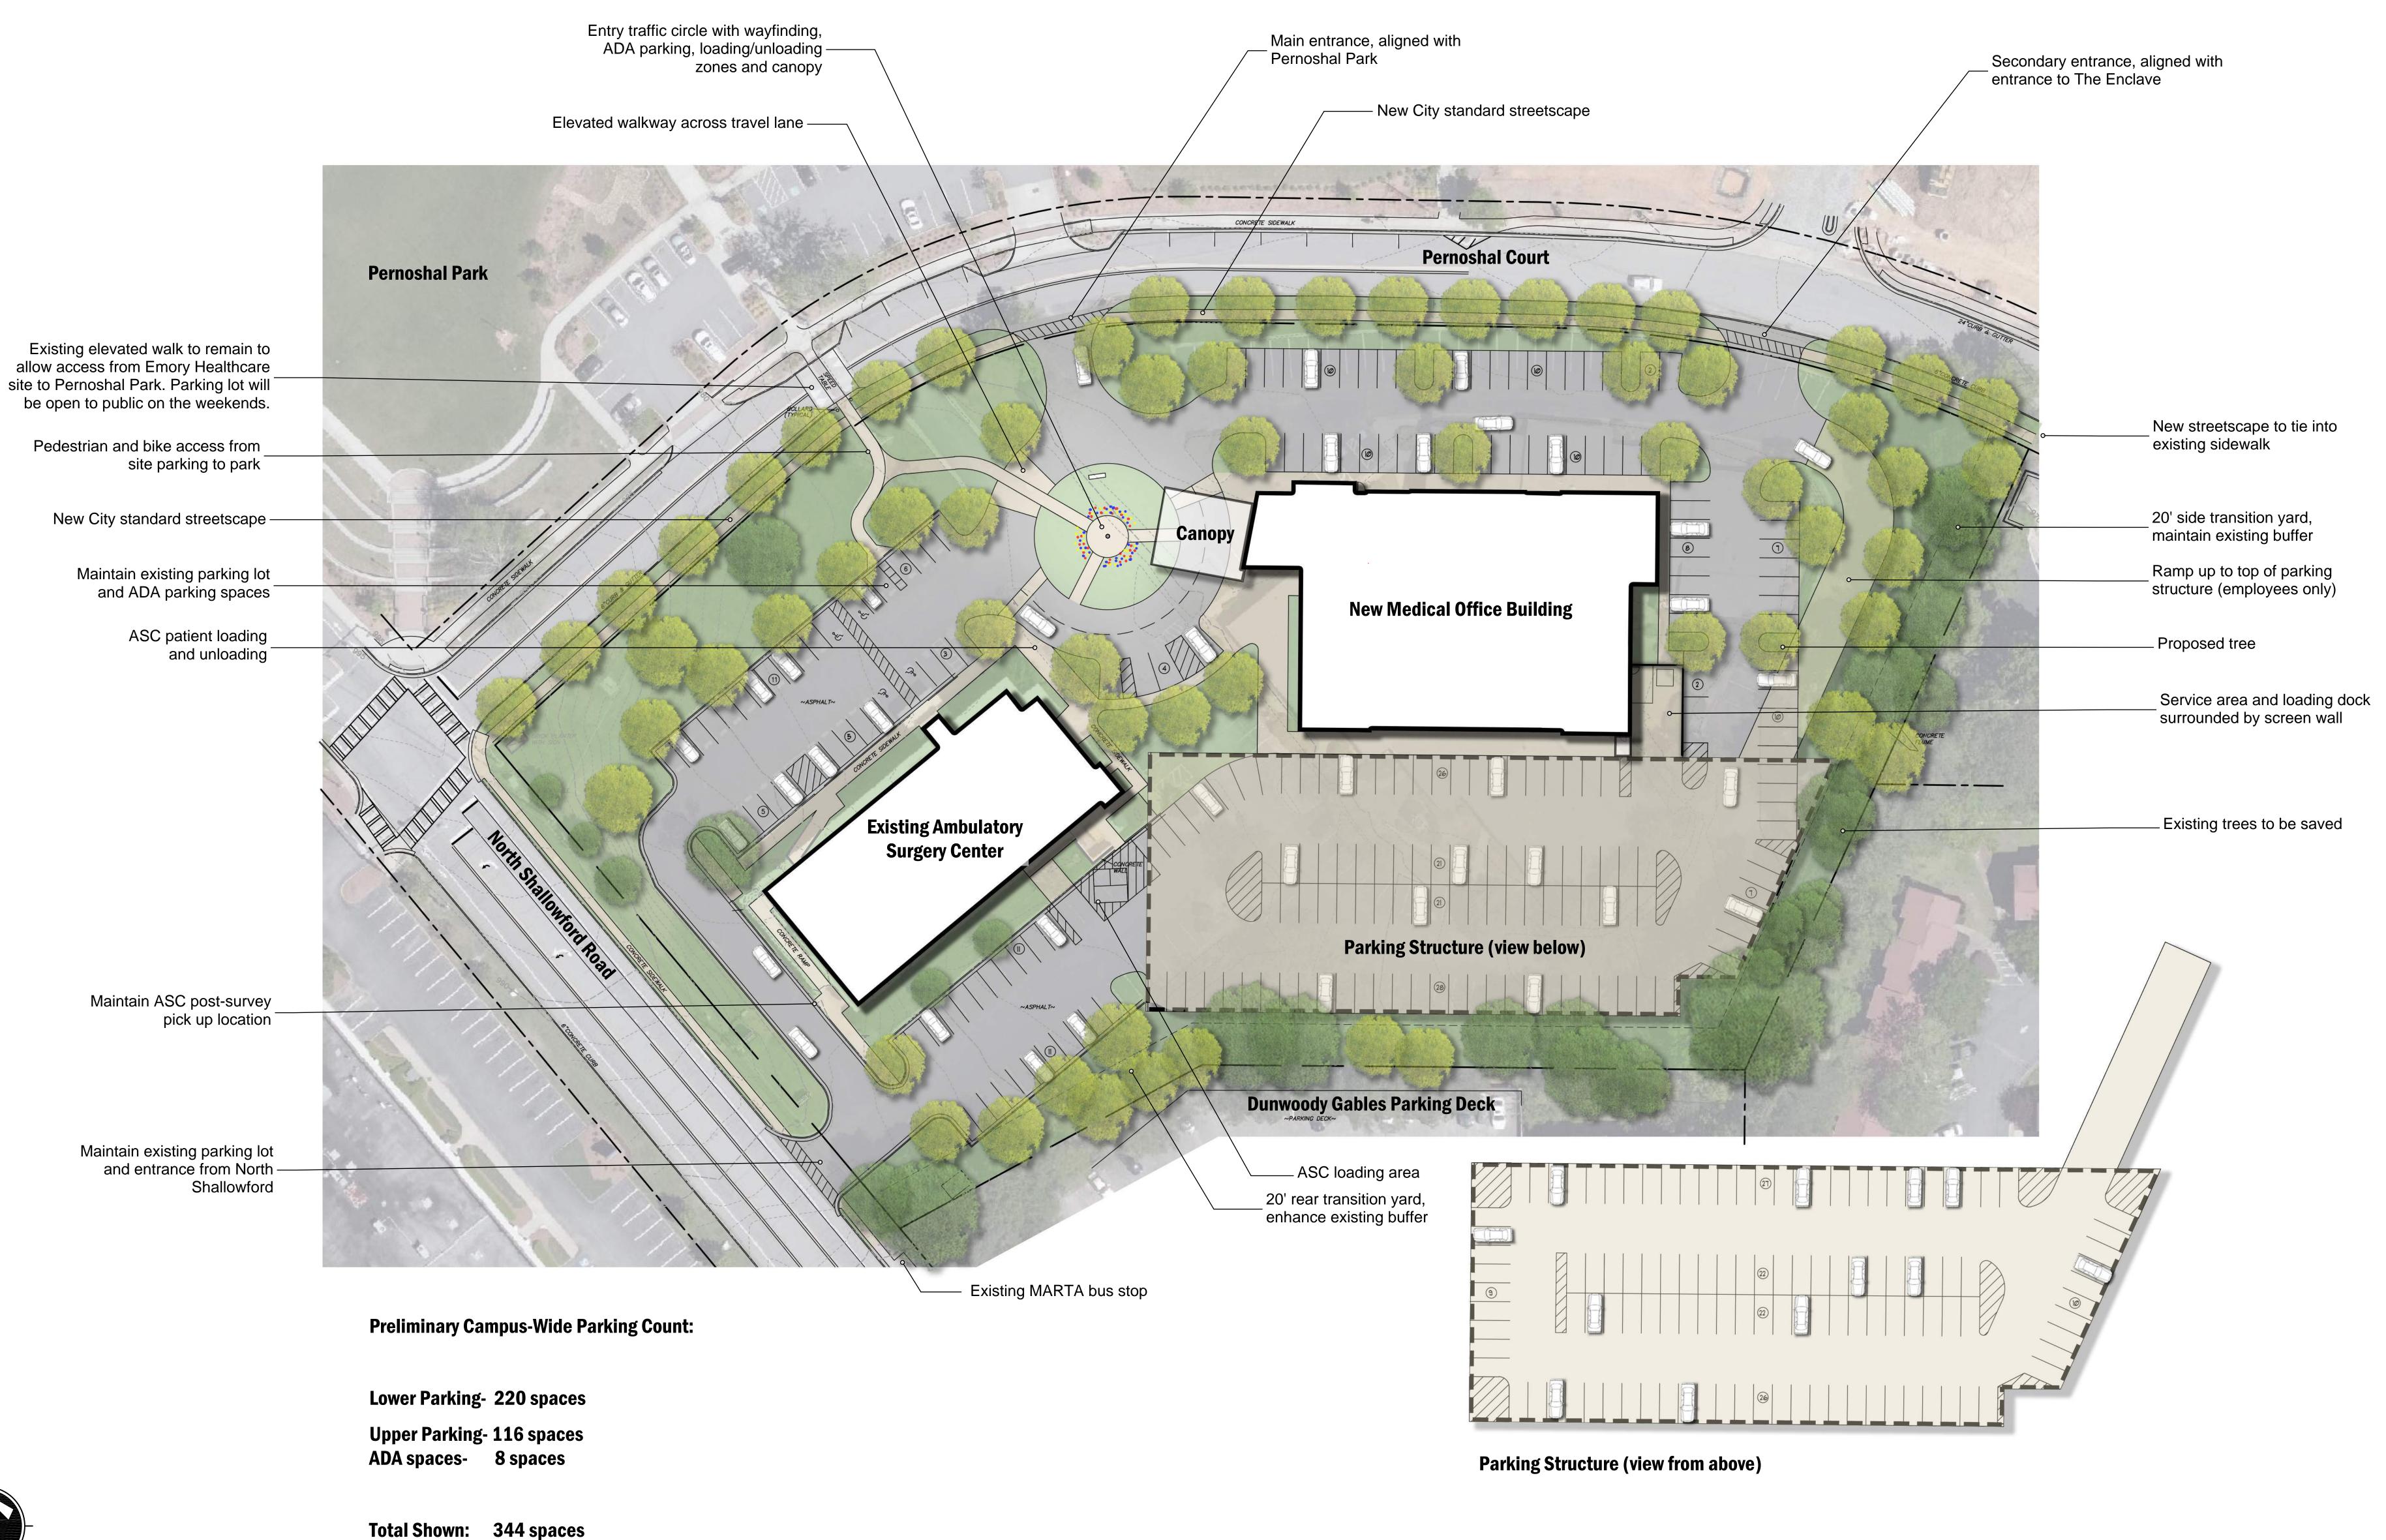

The applicant proposes to demolish the existing structure and construct a new 3-story medical office building in its place. The building will be oriented towards Pernoshal Court and set back approximately 75-feet, in line with the existing surgical center at 4555.

The footprint of the parking lot will be relatively the same, but interconnectivity and circulation between 4555 and 4553 will be reconfigured. The entrance from North Shallowford will be maintained and the entrances along Pernoshal Court will reconfigured. At the western entrance on Pernoshal Court, there will be a roundabout with a drop-off area for patients. The eastern entrance is for employees and will be for access to the parking deck.

The parking deck structure encroaches into the 30-foot rear setback. The southwest corner is notched (shown on Figure 3 in red), in an effort to preserve a large specimen tree (marked with a star). The plans provided do not have a high level of detail and it is unclear if this effort is enough to preserve the tree. Were this approved, the applicant should coordinate with the city arborist to provide sufficient evidence that proper steps are being taken to ensure its longevity.

Figure 3. Parking Deck Plan

The applicant has stated their intent to preserve the informal, but very dense, buffer of trees between the new medical building and the adjacent residential developments (see Figure 4). Again, efforts to preserve these trees should be coordinated with the city arborist.

Figure 4. Example of existing landscape buffer to the rear

Should these trees be lost as a result of construction, it would be disruptive to adjacent residents. Transition yards (i.e. landscape buffers) are required per the zoning ordinance but, as they are defined in the code, the transition yards are only 7.5 to 10-feet deep and would not replicate the existing conditions. As such, the applicant has noted and staff supports, a 20-foot transition yard (planted to standards detailed in Sec. 27-230) be installed and maintained between 4553 and the adjacent residential properties.

Figure 5. Rendering of the proposed medical office building

In regard to streetscapes, Public Works recommends that the frontage improvements on Pernoshal Court consist of a 6-foot landscape buffer and 6-foot sidewalk with pedestrian lighting, which is a higher standard than is required by code, and to which the applicant agreed.