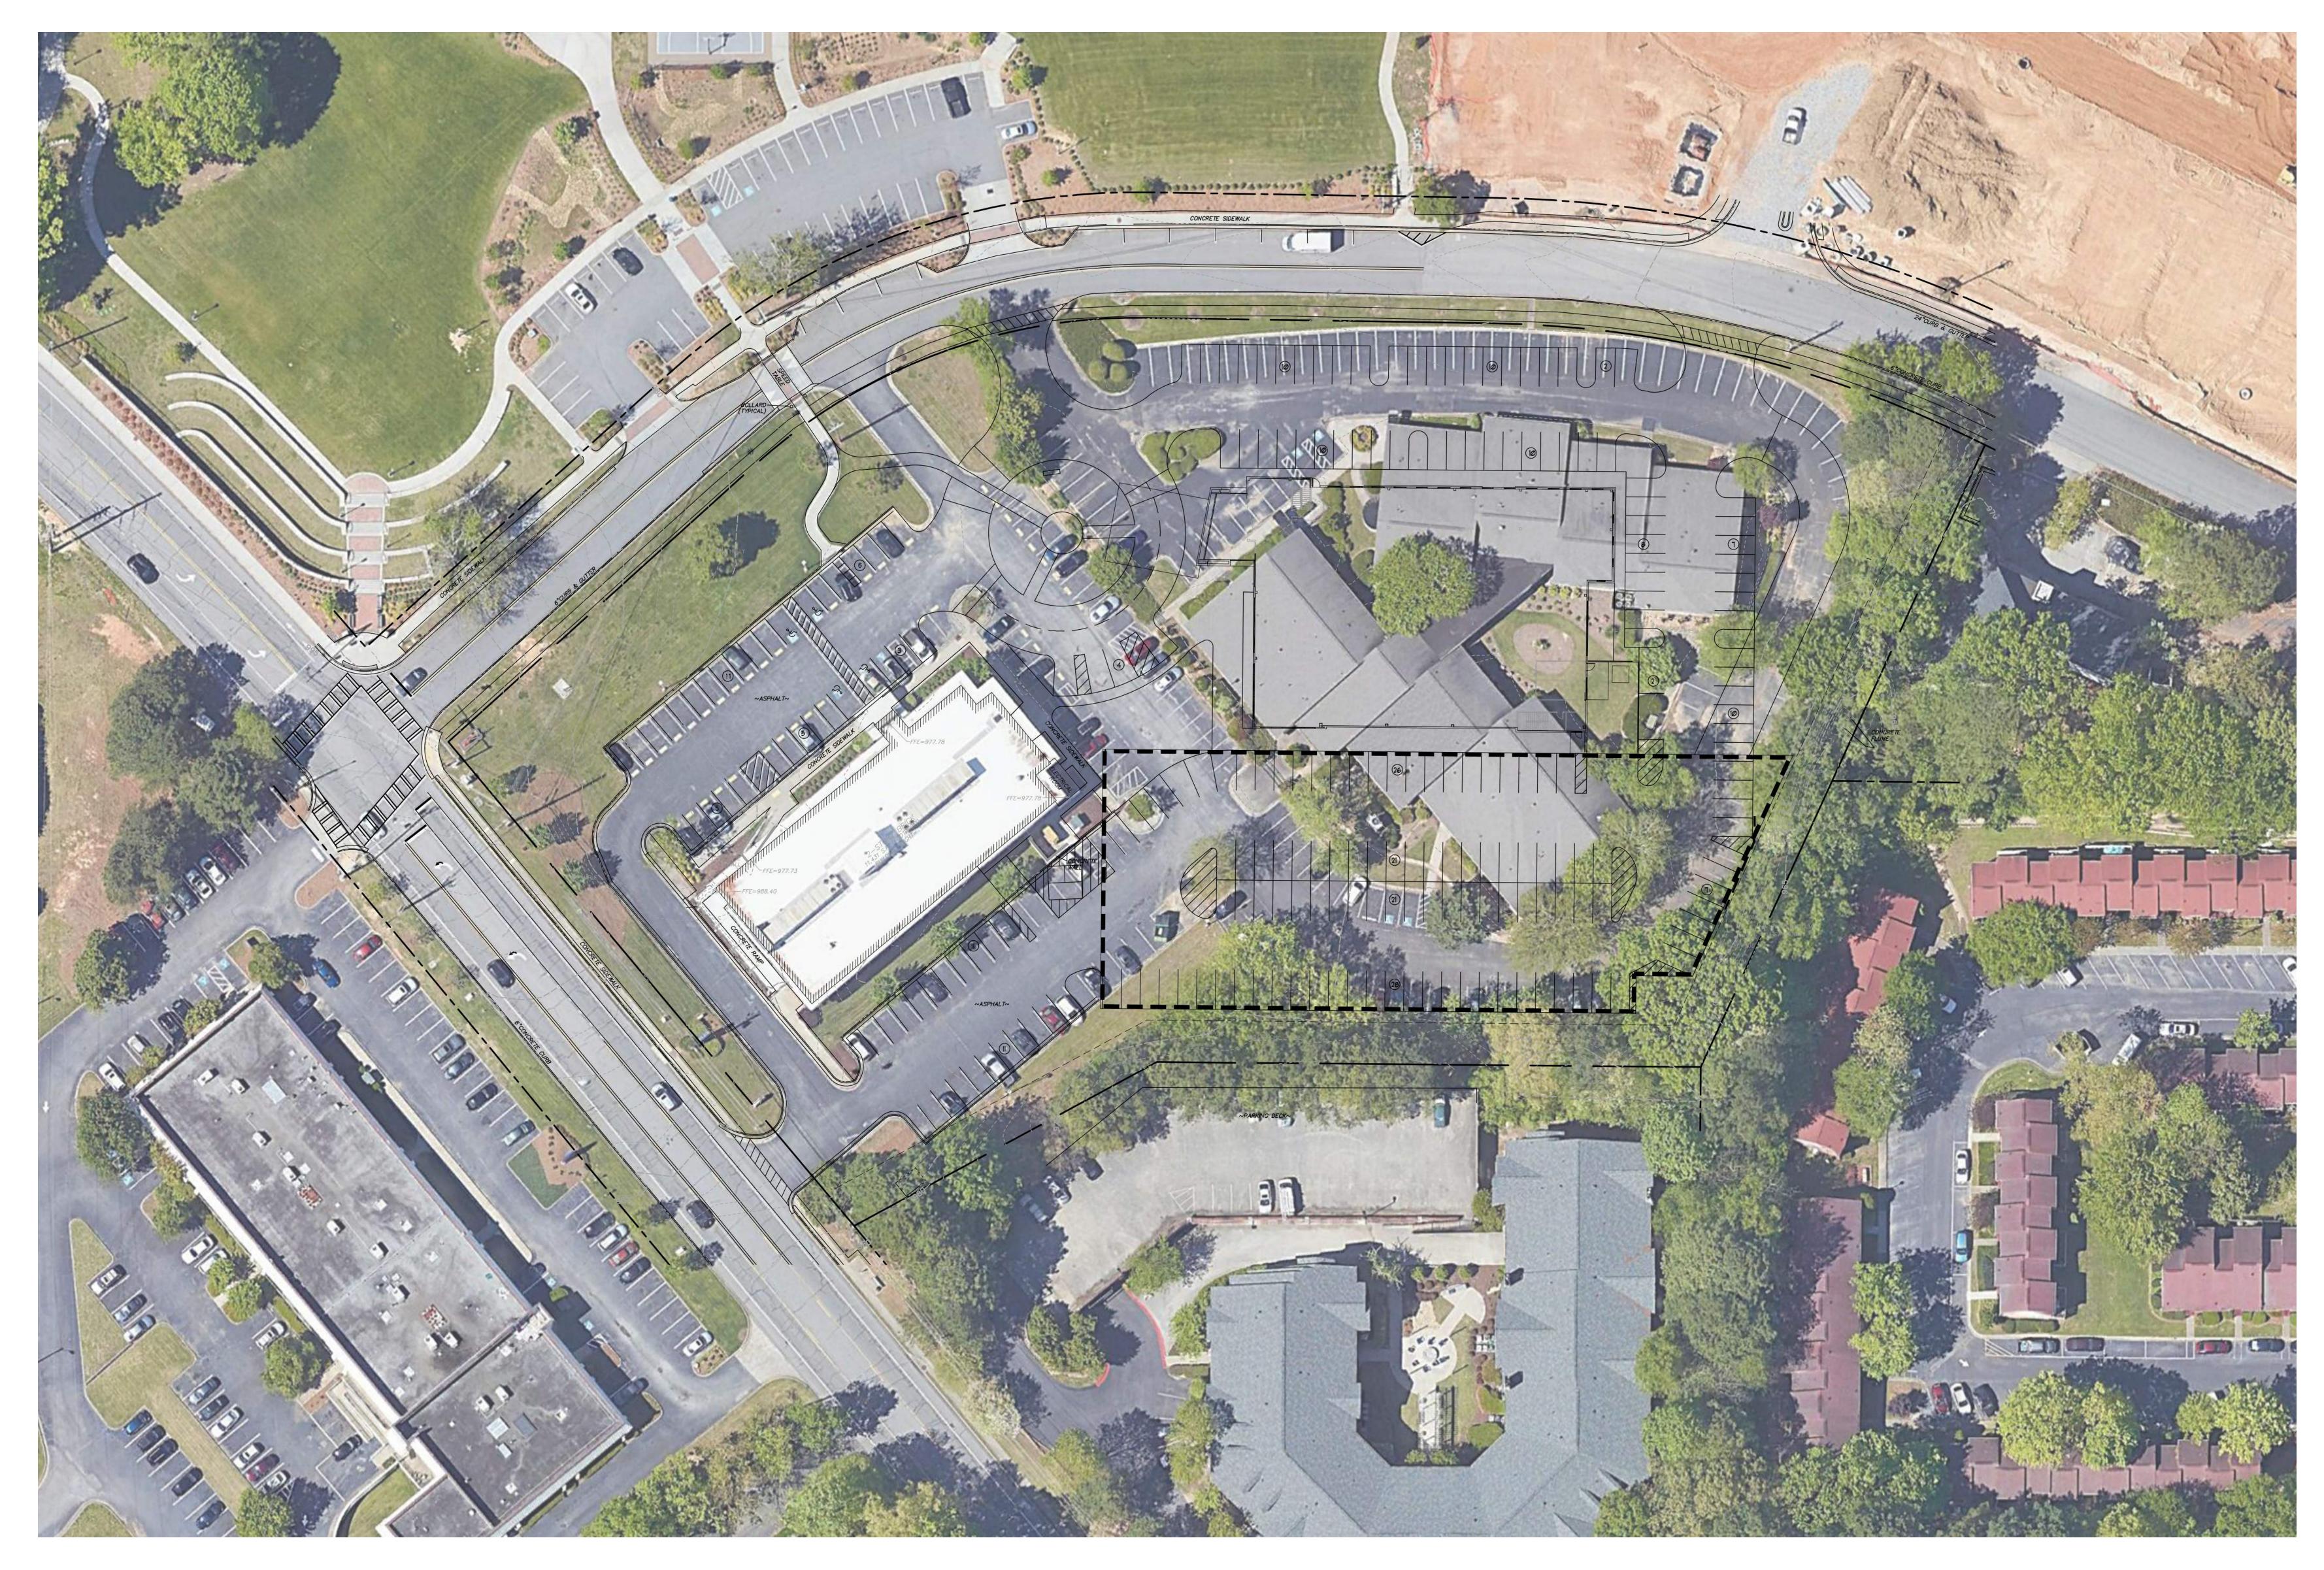

#### **BACKGROUND & PROPOSED DEVELOPMENT**

Figure 1. Zoning Map

The subject property is located near the intersection of North Shallowford Road and Pernoshal Court. The 3.8 acre property is currently developed with a ~25,000 square foot, 1-story medical office and 133 parking spaces. The building is oriented towards Pernoshal Court but is addressed, and has access to,

#### North Shallowford Road.

In, RZ 12-091, the property was included as part of a larger redevelopment project that included the construction of several parks and new housing subdivisions. The approved Overall Development Plan labelled the subject property as "Future Parking" for a municipal use proposed at the adjacent property, 4555 North Shallowford. The plans for a municipal use at 4555 were not pursued and the property has and will remain a medical office. Pursuant to the City of Dunwoody Zoning Ordinance, the subject application seeks to rezone the property from PD to O-I to allow a 3-story, 60,000 SF medical office with 68 surface parking spaces and a 224 space parking deck.

#### SURROUNDING LAND ANALYSIS

Adjacent to the west of this property is another medical building, a 20,000 square foot surgery center that is operated by Emory. To the north, south, east, and further west are several dense housing developments including the new subdivision, Enclave at Dunwoody Park.

The table below summarizes all of the nearby zoning districts and land uses:

| Direction | Zoning    | Future Land Use                | Current Land Use          |
|-----------|-----------|--------------------------------|---------------------------|
| N         | PD        | Georgetown/Shallowford<br>Road | Park and Residential      |
| S         | RM-85     | Georgetown/Shallowford<br>Road | Residential               |
| E         | O-I/RM-85 | Georgetown/Shallowford<br>Road | Office and<br>Residential |
| W         | O-I       | Georgetown/Shallowford<br>Road | Medical Office            |