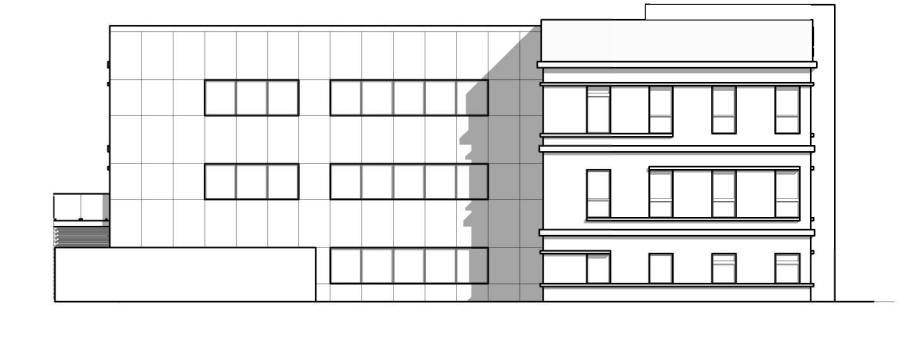

The building design is consistent with contemporary corporate architecture (see rendering, Figure 5). The façade is a mixture of glass, stucco, and metal panels. The design and materials not fully consistent with the intent of the Georgetown Master Plan. Using brick or stone as the primary material would align better with the desire for more "traditional architectural forms".

Exhibit B: Exterior Elevations, prepared by May Architecture and dated December 2, 2021

- The applicant shall develop the site in general conformity with "Exhibit A" with minor changes, and any additional changes allowed as defined by Section 27-337(b) or necessary changes to meet conditions of zoning or land development requirements made necessary by actual field conditions at the time of development;
- 2. The street frontage improvements along Pernoshal Court shall consist of a 6-foot landscape strip and a 6-foot sidewalk with pedestrian lighting. Any minor variations to the streetscapes made necessary by actual field conditions at the