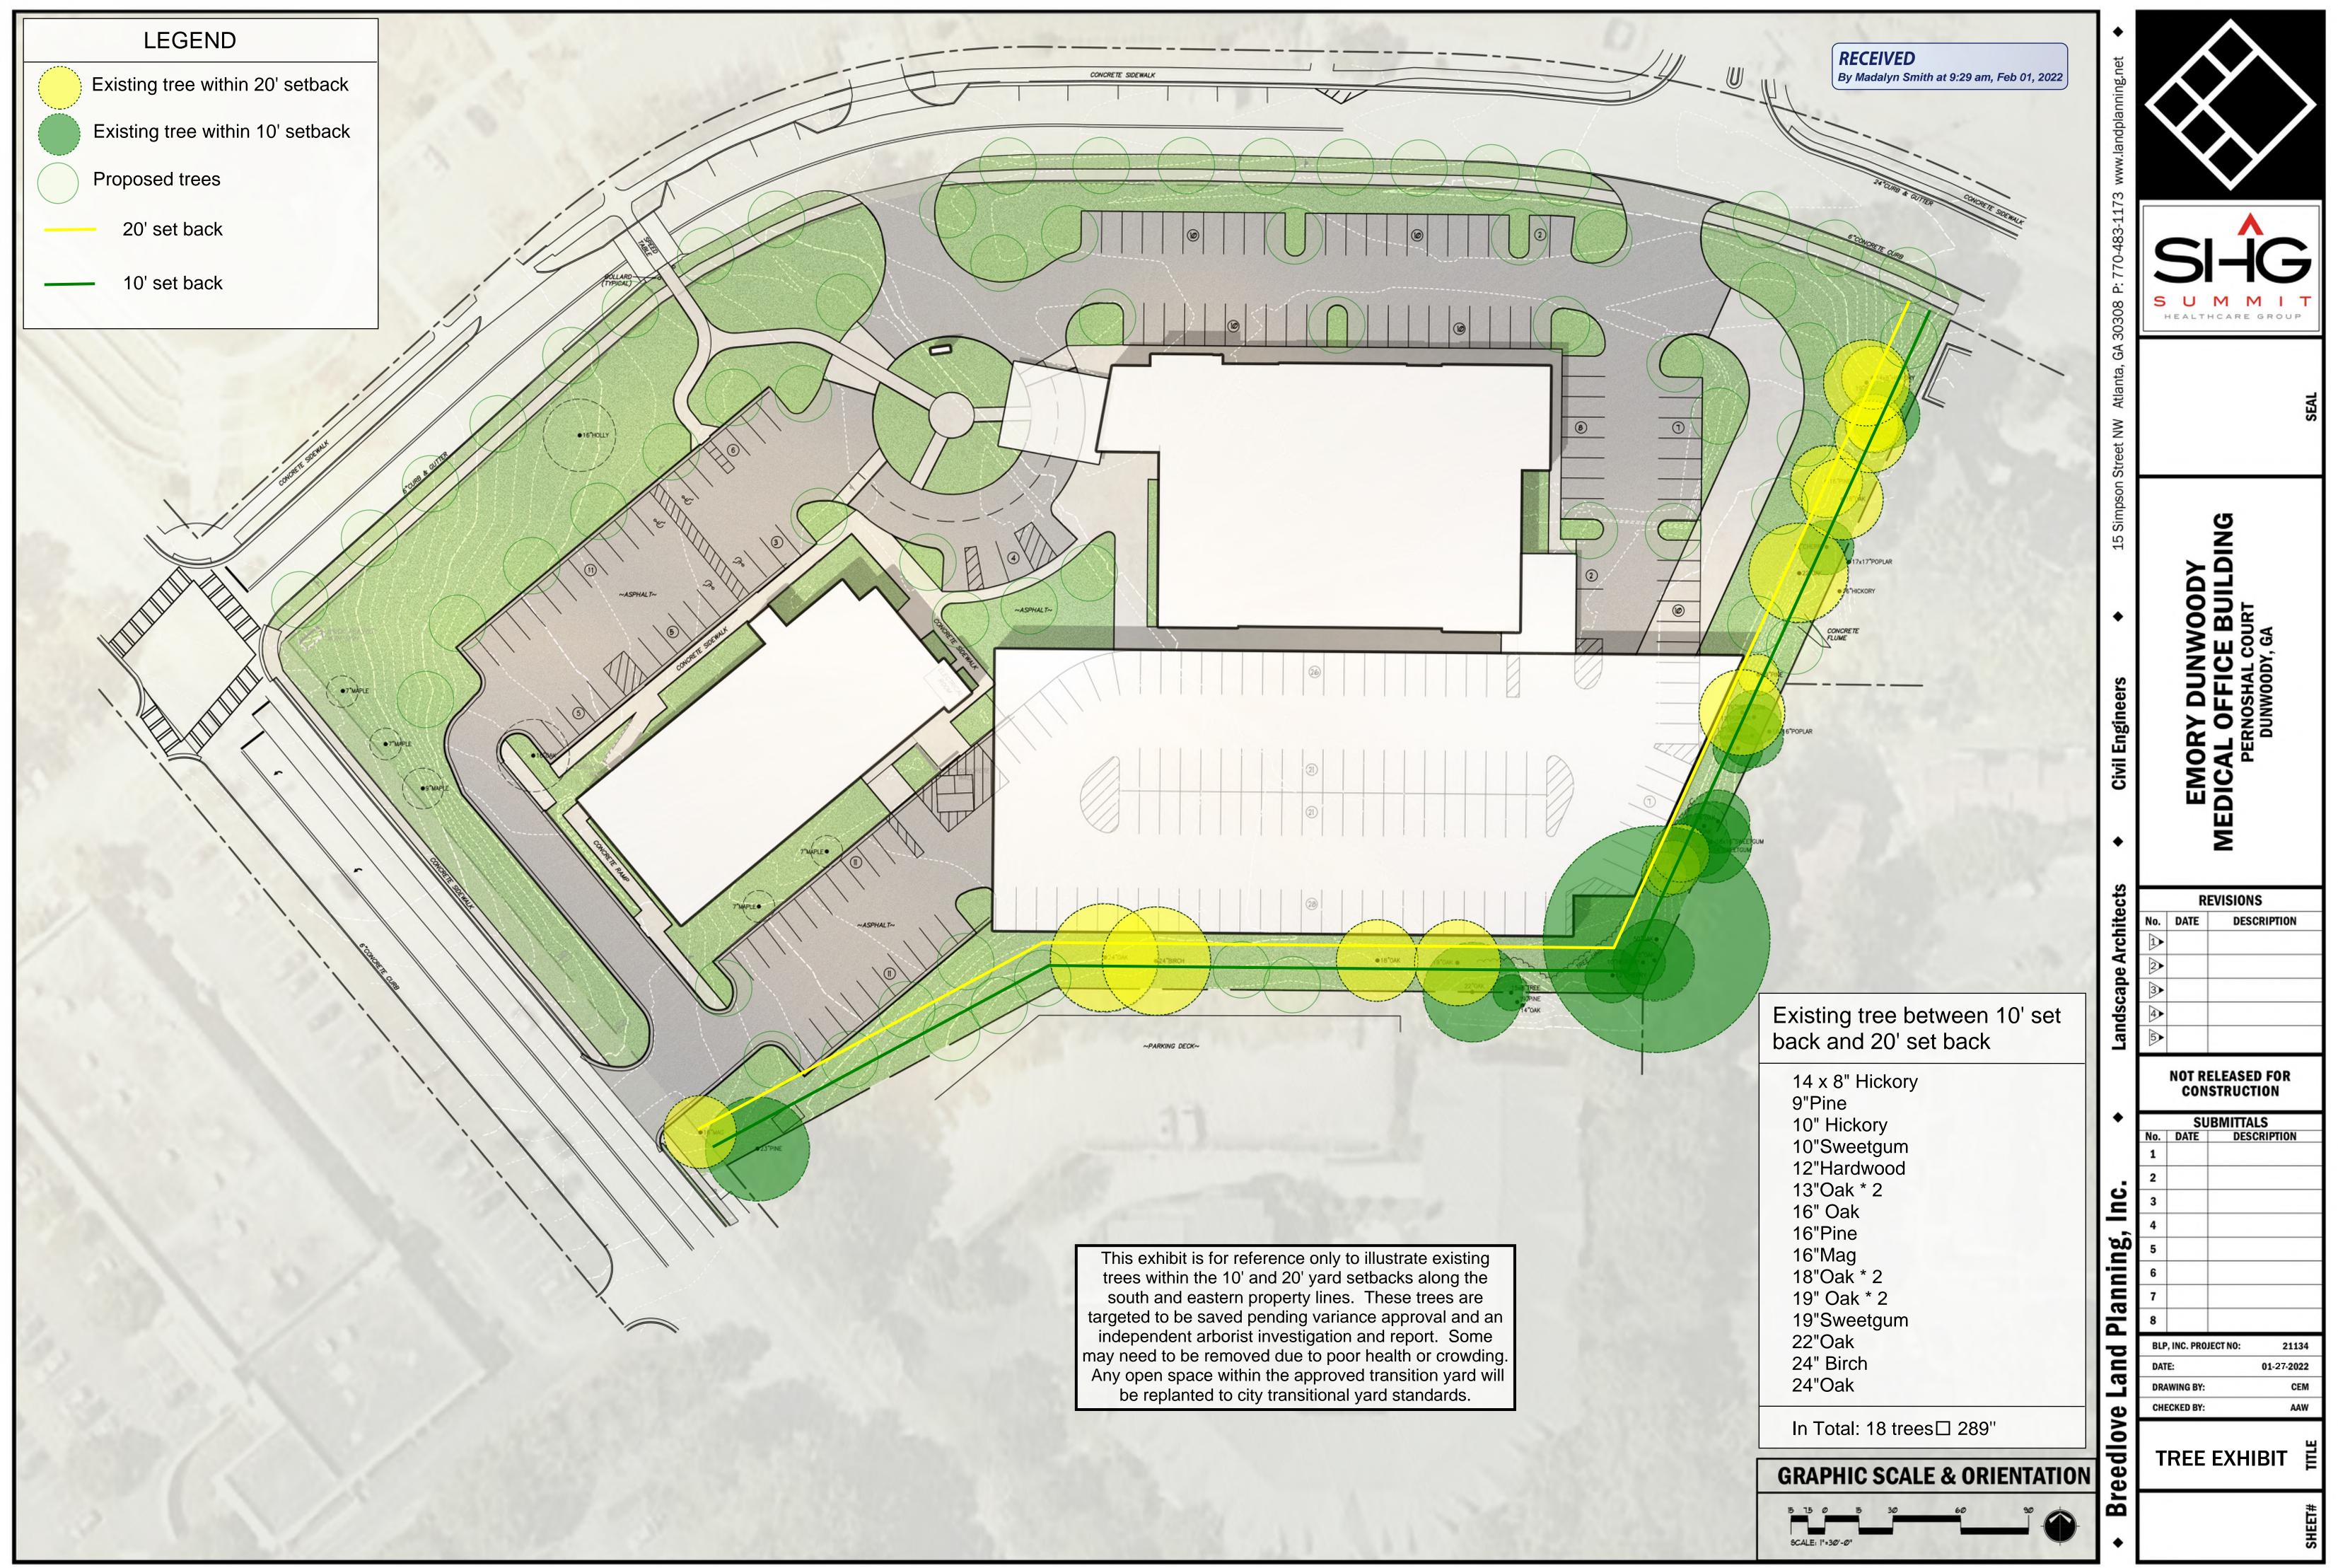

#### UPDATED APPLICATION MATERIALS, SUBMITTED ON 1.14, 1.27, AND 1.31

- Estoppel Certificate
- Dunwoody Gables Letter of Support
  - The applicant provided a letter from property owner of the Dunwoody Gables apartment complex, which is directly south of the subject property.
- Tree Exhibit Rendering
  - The applicant provided a tree exhibit detailing existing and proposed trees and notating their intent to consult with an independent arborist. Staff has added a new condition to formalize this intent
- Anticipated Tree Line Rendering
  The applicant provided a rendering illustrating how the tree line will look in ten years.

The parking deck structure encroaches into the 30-foot rear setback. The southwest corner is notched (shown on Figure 3 in red), in an effort to preserve a large specimen tree (marked with a star). The plans provided do not have a high level of detail and it is unclear if this effort is enough to preserve the tree. Were this approved, the applicant should coordinate with the city arborist to provide sufficient evidence that proper steps are being taken to ensure its longevity.

Figure 3. Parking Deck Plan

The applicant has stated their intent to preserve the informal, but very dense, buffer of trees between the new medical building and the adjacent residential developments (see Figure 4). Again, efforts to preserve these trees should be coordinated with the city arborist.

Figure 4. Example of existing landscape buffer to the rear

Should these trees be lost as a result of construction, it would be disruptive to adjacent residents. Transition yards (i.e. landscape buffers) are required per the zoning ordinance but, as they are defined in the code, the transition yards are only 7.5 to 10-feet deep and would not replicate the existing conditions. As such, the applicant has noted and staff supports, a 20-foot transition yard (planted to standards detailed in Sec. 27-230) be installed and maintained between 4553 and the adjacent residential properties.

Exhibit A: "Preliminary Concept Plan" prepared by Breedlove Land Planning and dated March 14, 2022

Exhibit B: Exterior Elevations, prepared by May Architecture and dated December 2, 2021.

- 1. The applicant shall develop the site in general conformity with "Exhibit A" with minor changes, and any additional changes allowed as defined by Section 27-337(b) or necessary changes to meet conditions of zoning or land development requirements made necessary by actual field conditions at the time of development;
- 2. The street frontage improvements along Pernoshal Court shall consist of a 6-foot landscape strip and a 6-foot sidewalk with pedestrian lighting. Any minor variations to the streetscapes made necessary by actual field conditions at the time of development shall be subject to approval by the Public Works Director and Community Development Director;
- 3. The amount of window coverage shall be substantially similar to what is shown in "Exhibit B";
- 4. During the land development and construction phases, the applicant shall comply with the requirements of the City Arborist and Community Development Director to preserve trees along the southern and eastern property line. Additionally, the applicant shall retain a third-party arborist

- to assist in implementing preservation strategies for trees deemed to be preserved;
- 5. There shall be a 20-foot deep transition yard installed and maintained between the subject property and the adjacent residential properties. The transition yard shall be planted in accordance with standards detailed in Sec. 27-230:
- 6. All stormwater management facilities shall be located underground and designed in conformance with the Georgia Stormwater Management Manual;
- 7. Full cut-off lighting shall be used for the parking deck;
- 8. The parking deck, at the top level, shall be designed with a wall 42" tall, to block the escape of light from cars as they navigate the deck. Parking at the ground level, to the south and east, shall have 20' transition yard to block the escape of light from cars. The vertical face of the spandrel panels at the west and northwest corner of the parking deck shall be screened with decorative perforated and/or louvered panels. Final screening material shall be subject to the approval of the Community Development Director at the time of permitting.