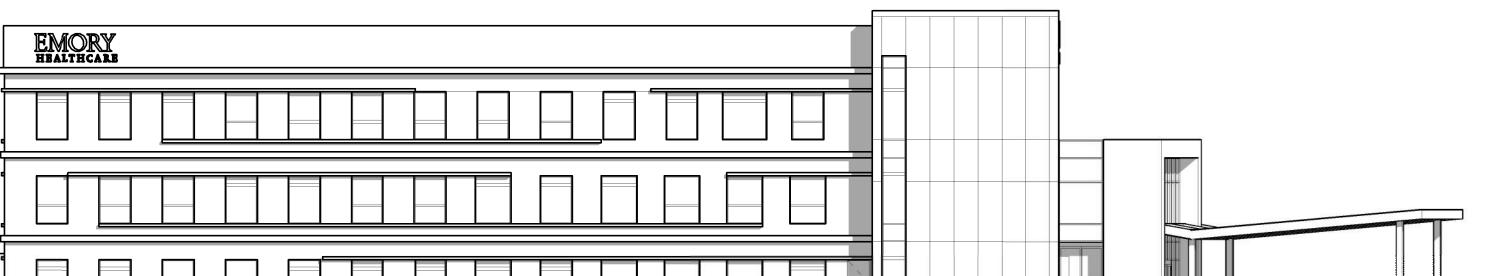

The building design is consistent with contemporary corporate architecture (see rendering, Figure 5). The façade is a mixture of glass, stucco, and metal panels. The design and materials not fully consistent with the intent of the Georgetown Master Plan. Using brick or stone as the primary material would align better with the desire for more "traditional architectural forms".

Figure 5. Rendering of the proposed medical office building

In regard to streetscapes, Public Works recommends that the frontage improvements on Pernoshal Court consist of a 6-foot landscape buffer and 6-foot sidewalk with pedestrian lighting, which is a higher standard than is required by code, and to which the applicant agreed.

## 12/02/21

**EXTERIOR ELEVATIONS** 

SOUTH EXTERIOR FACADE ELEVATION SCALE: 1/16" = 1'-0"