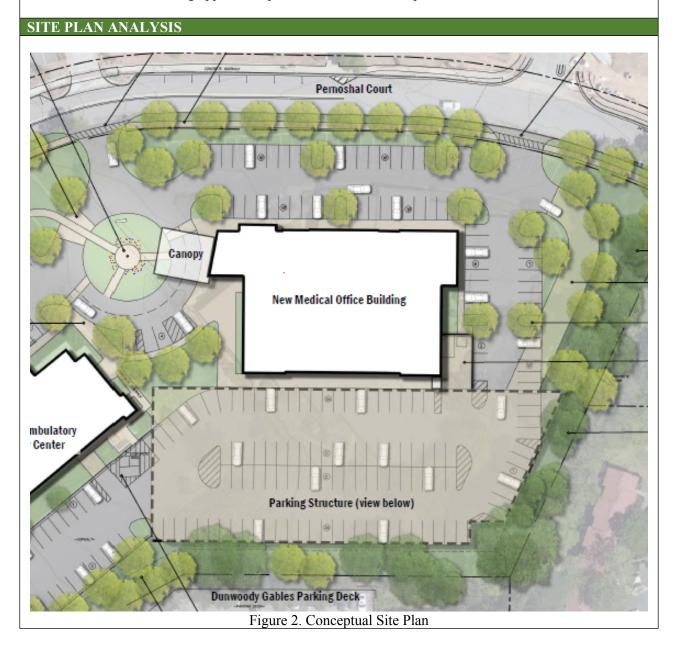

- Updated Site Plan, dated 1.27.22
  - The applicant provided an updated site plan. The position of the building and parking garage remains the same, as does the traffic circulation around the site. The key changes are: an additional pedestrian crosswalk to provide access from the Emory site to the Park at Pernoshal, parking lot landscaping is shown, and more notes are provided regarding the trees and transition yards.
- Planning Commission Hearing Response
  The applicant provided a written response to the comments from the Commission.

The applicant proposes to demolish the existing structure and construct a new 3-story medical office building in its place. The building will be oriented towards Pernoshal Court and set back approximately 75-feet, in line with the existing surgical center at 4555.

The footprint of the parking lot will be relatively the same, but interconnectivity and circulation between 4555 and 4553 will be reconfigured. The entrance from North Shallowford will be maintained and the entrances along Pernoshal Court will reconfigured. At the western entrance on Pernoshal Court, there will be a roundabout with a drop-off area for patients. The eastern entrance is for employees and will be for access to the parking deck.