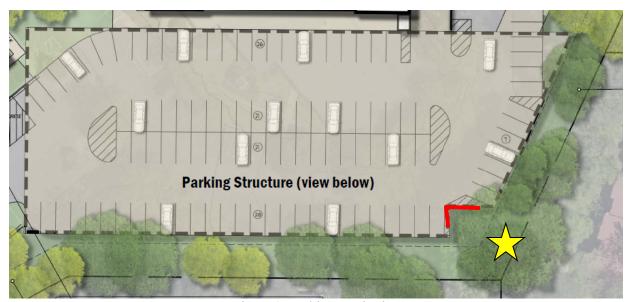

The parking deck structure encroaches into the 30-foot rear setback. The southwest corner is notched (shown on Figure 3 in red), in an effort to preserve a large specimen tree (marked with a star). The plans provided do not have a high level of detail and it is unclear if this effort is enough to preserve the tree. Were this approved, the applicant should coordinate with the city arborist to provide sufficient evidence that proper steps are being taken to ensure its longevity.