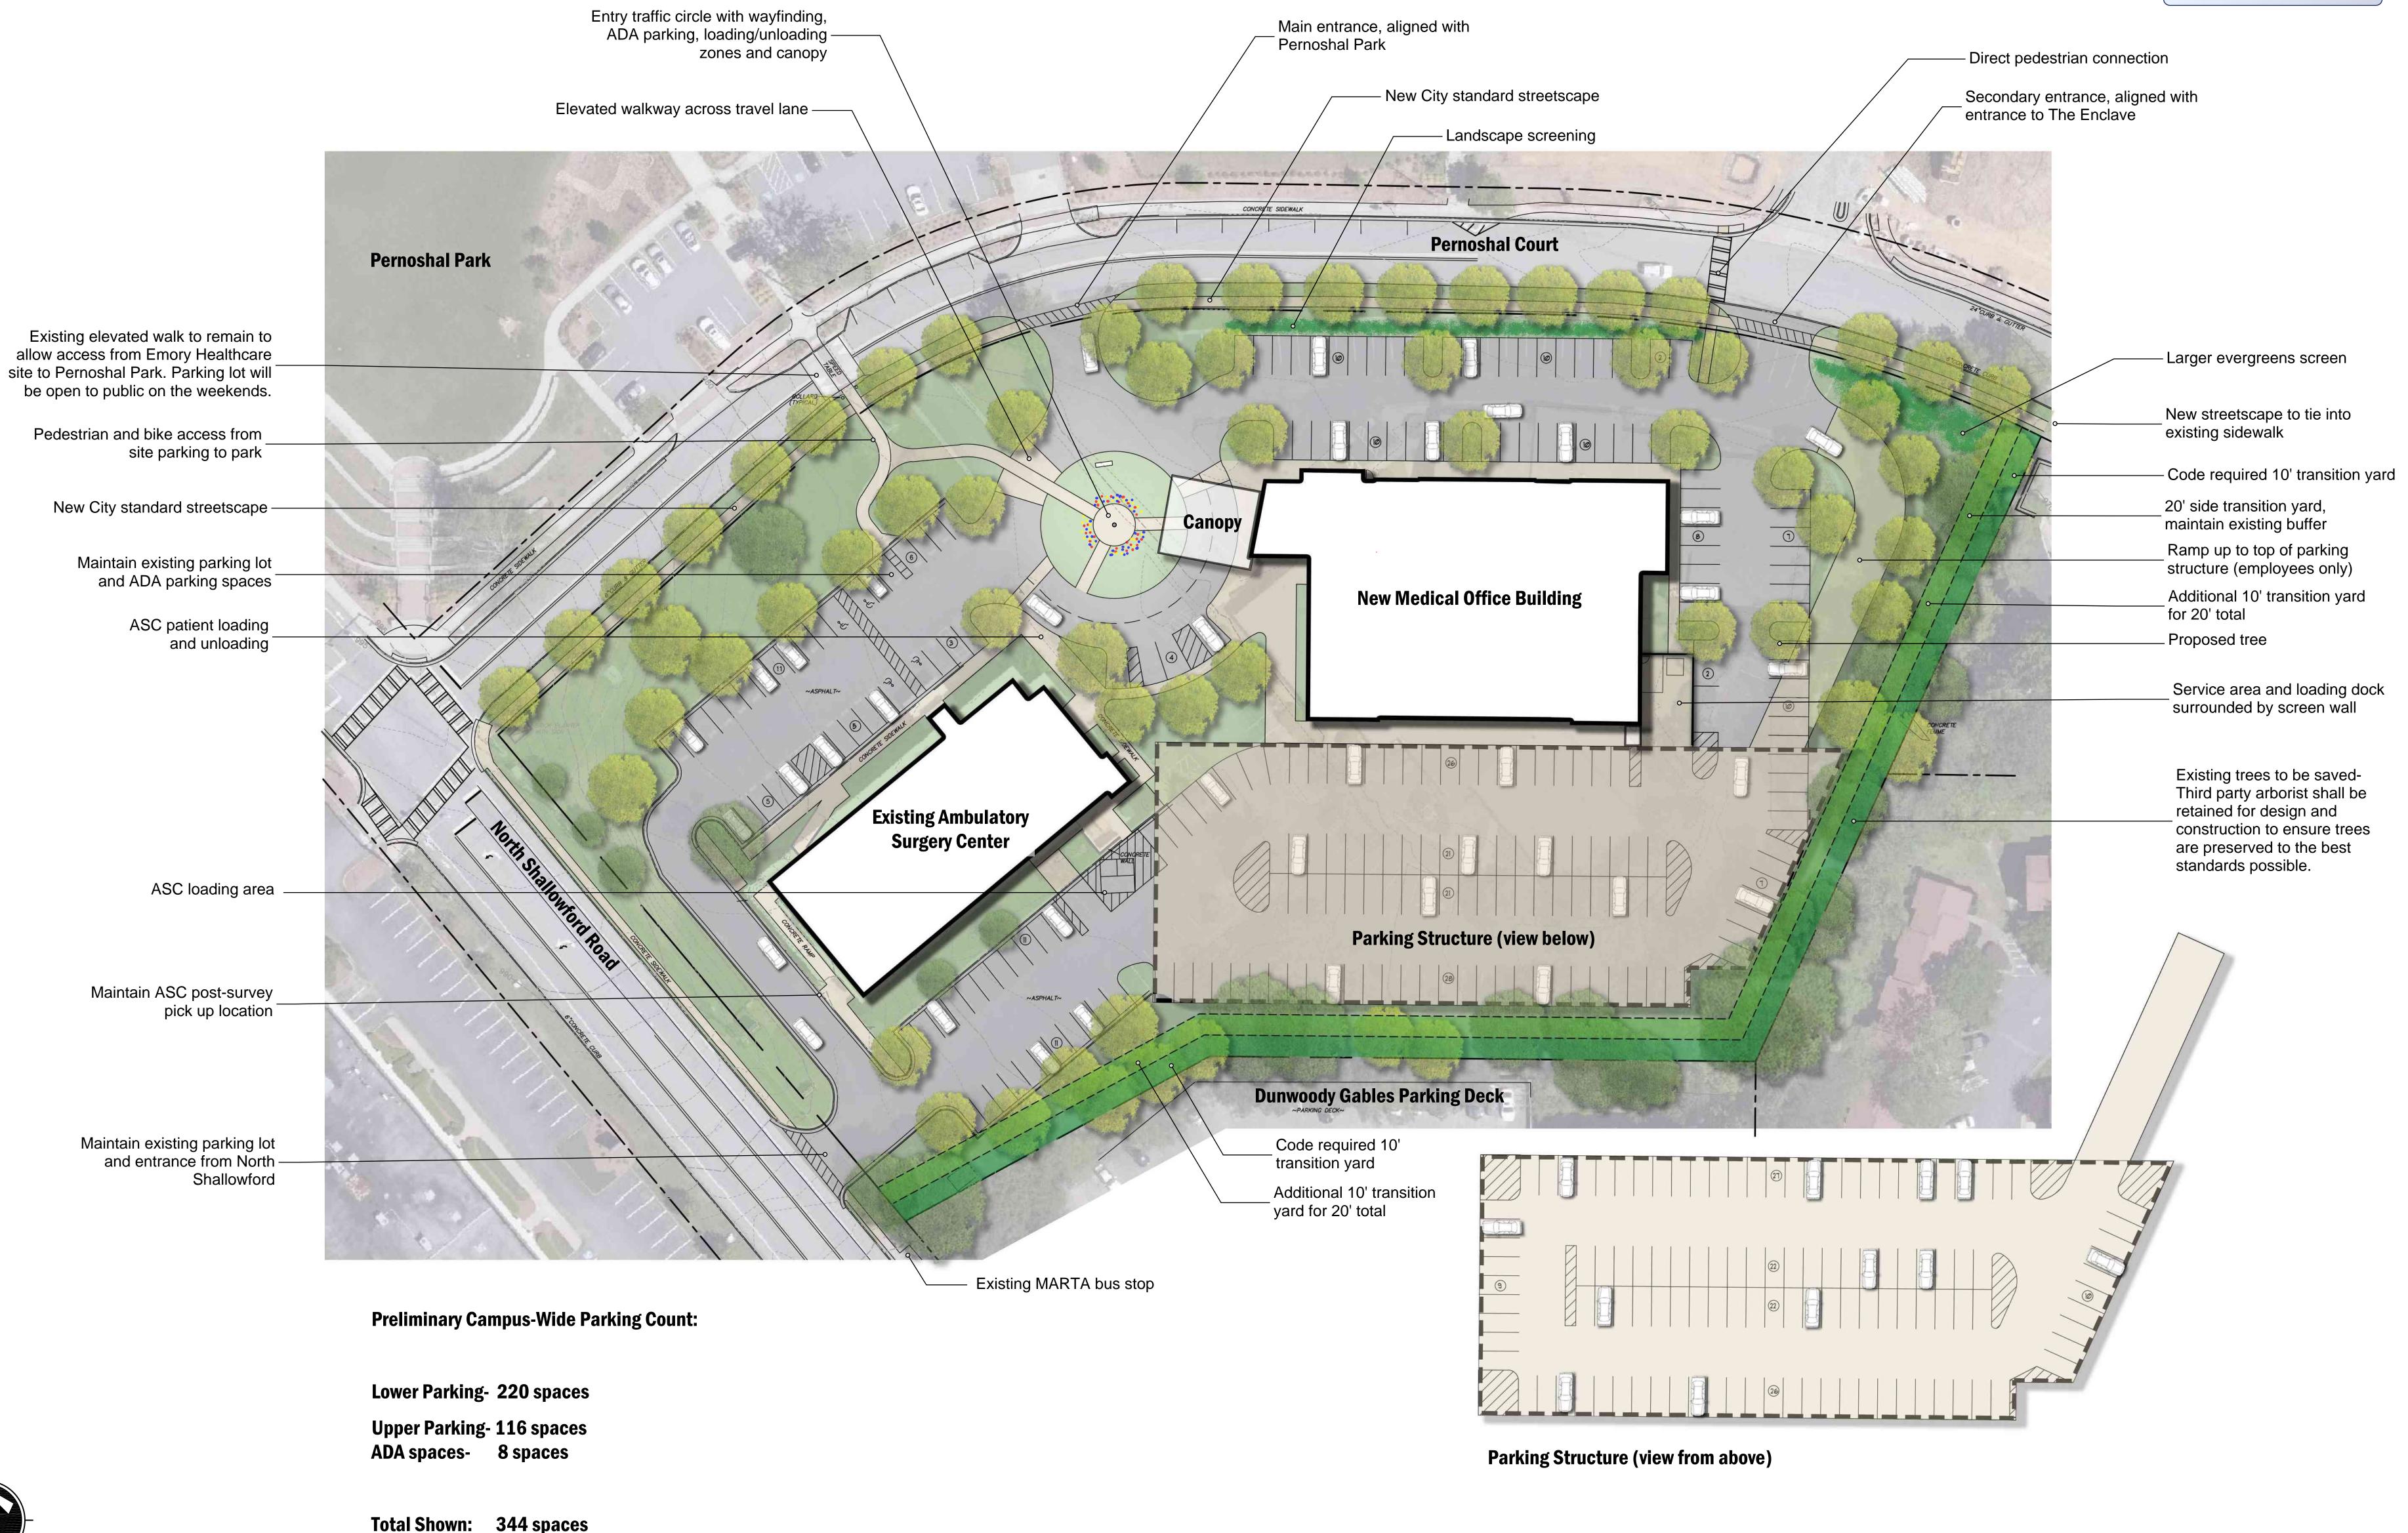

- Updated Site Plan, dated 1.27.22
  - The applicant provided an updated site plan. The position of the building and parking garage remains the same, as does the traffic circulation around the site. The key changes are: an additional pedestrian crosswalk to provide access from the Emory site to the Park at Pernoshal, parking lot landscaping is shown, and more notes are provided regarding the trees and transition yards.
- Planning Commission Hearing Response
  The applicant provided a written response to the comments from the Commission.

Regarding the sidewalk on North Shallowford Road, the applicant is not required to install streetscape because it is apart of a Public Works sidewalk project. Staff added a condition formalizing the requirement for parking deck screening. The applicant provided an updated site plan addressing pedestrian connectivity (see Exhibit A).

The applicant proposes to demolish the existing structure and construct a new 3-story medical office building in its place. The building will be oriented towards Pernoshal Court and set back approximately 75-feet, in line with the existing surgical center at 4555.

The footprint of the parking lot will be relatively the same, but interconnectivity and circulation between 4555 and 4553 will be reconfigured. The entrance from North Shallowford will be maintained and the entrances along Pernoshal Court will reconfigured. At the western entrance on Pernoshal Court, there will be a roundabout with a drop-off area for patients. The eastern entrance is for employees and will be for access to the parking deck.

The parking deck structure encroaches into the 30-foot rear setback. The southwest corner is notched (shown on Figure 3 in red), in an effort to preserve a large specimen tree (marked with a star). The plans provided do not have a high level of detail and it is unclear if this effort is enough to preserve the tree. Were this approved, the applicant should coordinate with the city arborist to provide sufficient evidence that proper steps are being taken to ensure its longevity.

Figure 5. Rendering of the proposed medical office building

In regard to streetscapes, Public Works recommends that the frontage improvements on Pernoshal Court consist of a 6-foot landscape buffer and 6-foot sidewalk with pedestrian lighting, which is a higher standard than is required by code, and to which the applicant agreed.

Exhibit A: "Preliminary Concept Plan" prepared by Breedlove Land Planning and dated March 14, 2022

Exhibit B: Exterior Elevations, prepared by May Architecture and dated December 2, 2021.

- 1. The applicant shall develop the site in general conformity with "Exhibit A" with minor changes, and any additional changes allowed as defined by Section 27-337(b) or necessary changes to meet conditions of zoning or land development requirements made necessary by actual field conditions at the time of development;
- 2. The street frontage improvements along Pernoshal Court shall consist of a 6-foot landscape strip and a 6-foot sidewalk with pedestrian lighting. Any minor variations to the streetscapes made necessary by actual field conditions at the time of development shall be subject to approval by the Public Works Director and Community Development Director;
- 3. The amount of window coverage shall be substantially similar to what is shown in "Exhibit B";
- 4. During the land development and construction phases, the applicant shall comply with the requirements of the City Arborist and Community Development Director to preserve trees along the southern and eastern property line. Additionally, the applicant shall retain a third-party arborist