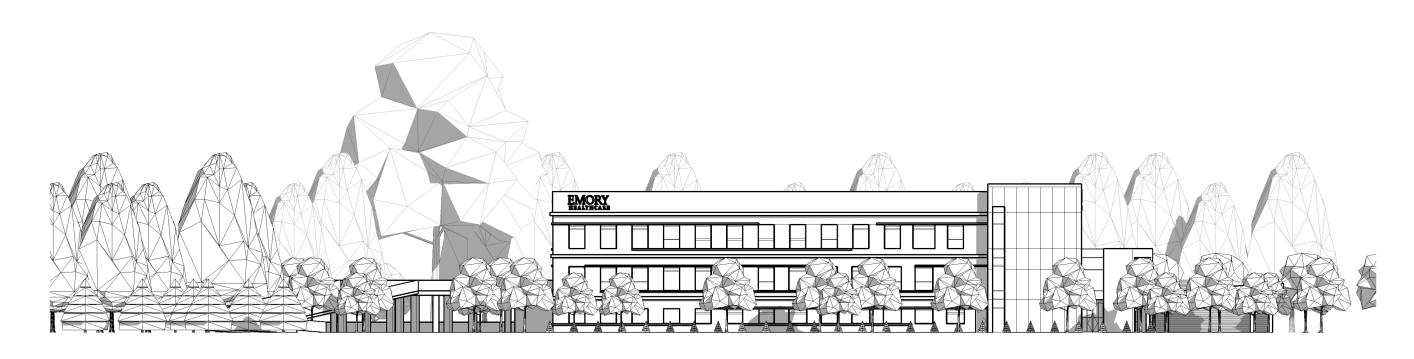

The building design is consistent with contemporary corporate architecture (see rendering, Figure 5). The façade is a mixture of glass, stucco, and metal panels. The design and materials not fully consistent with the intent of the Georgetown Master Plan. Using brick or stone as the primary material would align better with the desire for more "traditional architectural forms".

Figure 5. Rendering of the proposed medical office building

In regard to streetscapes, Public Works recommends that the frontage improvements on Pernoshal Court consist of a 6-foot landscape buffer and 6-foot sidewalk with pedestrian lighting, which is a higher standard than is required by code, and to which the applicant agreed.