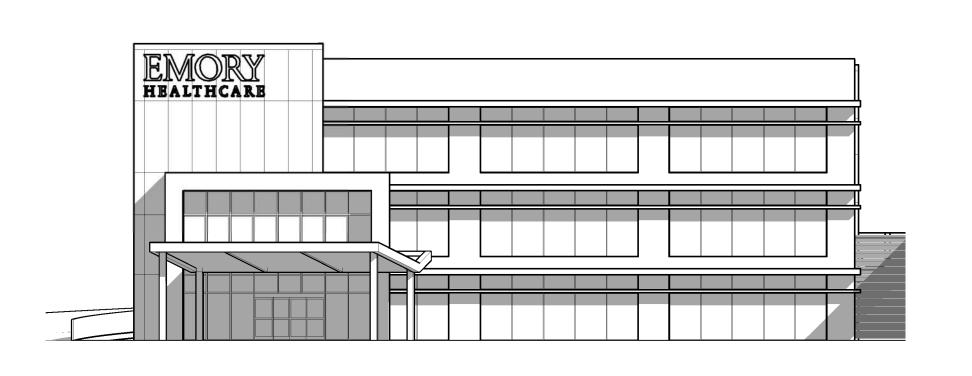

The building design is consistent with contemporary corporate architecture (see rendering, Figure 5). The façade is a mixture of glass, stucco, and metal panels. The design and materials not fully consistent with the intent of the Georgetown Master Plan. Using brick or stone as the primary material would align better with the desire for more "traditional architectural forms".

Figure 5. Rendering of the proposed medical office building

In regard to streetscapes, Public Works recommends that the frontage improvements on Pernoshal Court consist of a 6-foot landscape buffer and 6-foot sidewalk with pedestrian lighting, which is a higher standard than is required by code, and to which the applicant agreed.