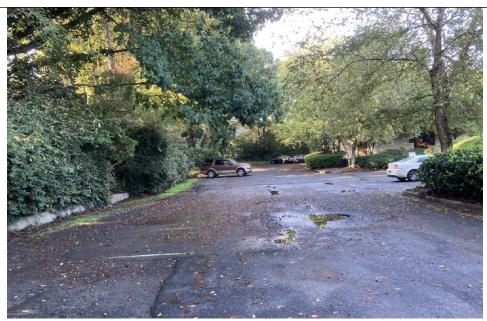

Figure 3. Parking Deck Plan

The applicant has stated their intent to preserve the informal, but very dense, buffer of trees between the new medical building and the adjacent residential developments (see Figure 4). Again, efforts to preserve these trees should be coordinated with the city arborist.

Figure 4. Example of existing landscape buffer to the rear

Should these trees be lost as a result of construction, it would be disruptive to adjacent residents. Transition yards (i.e. landscape buffers) are required per the zoning ordinance but, as they are defined in the code, the transition yards are only 7.5 to 10-feet deep and would not replicate the existing conditions. As such, the applicant has noted and staff supports, a 20-foot transition yard (planted to standards detailed in Sec. 27-230) be installed and maintained between 4553 and the adjacent residential properties.