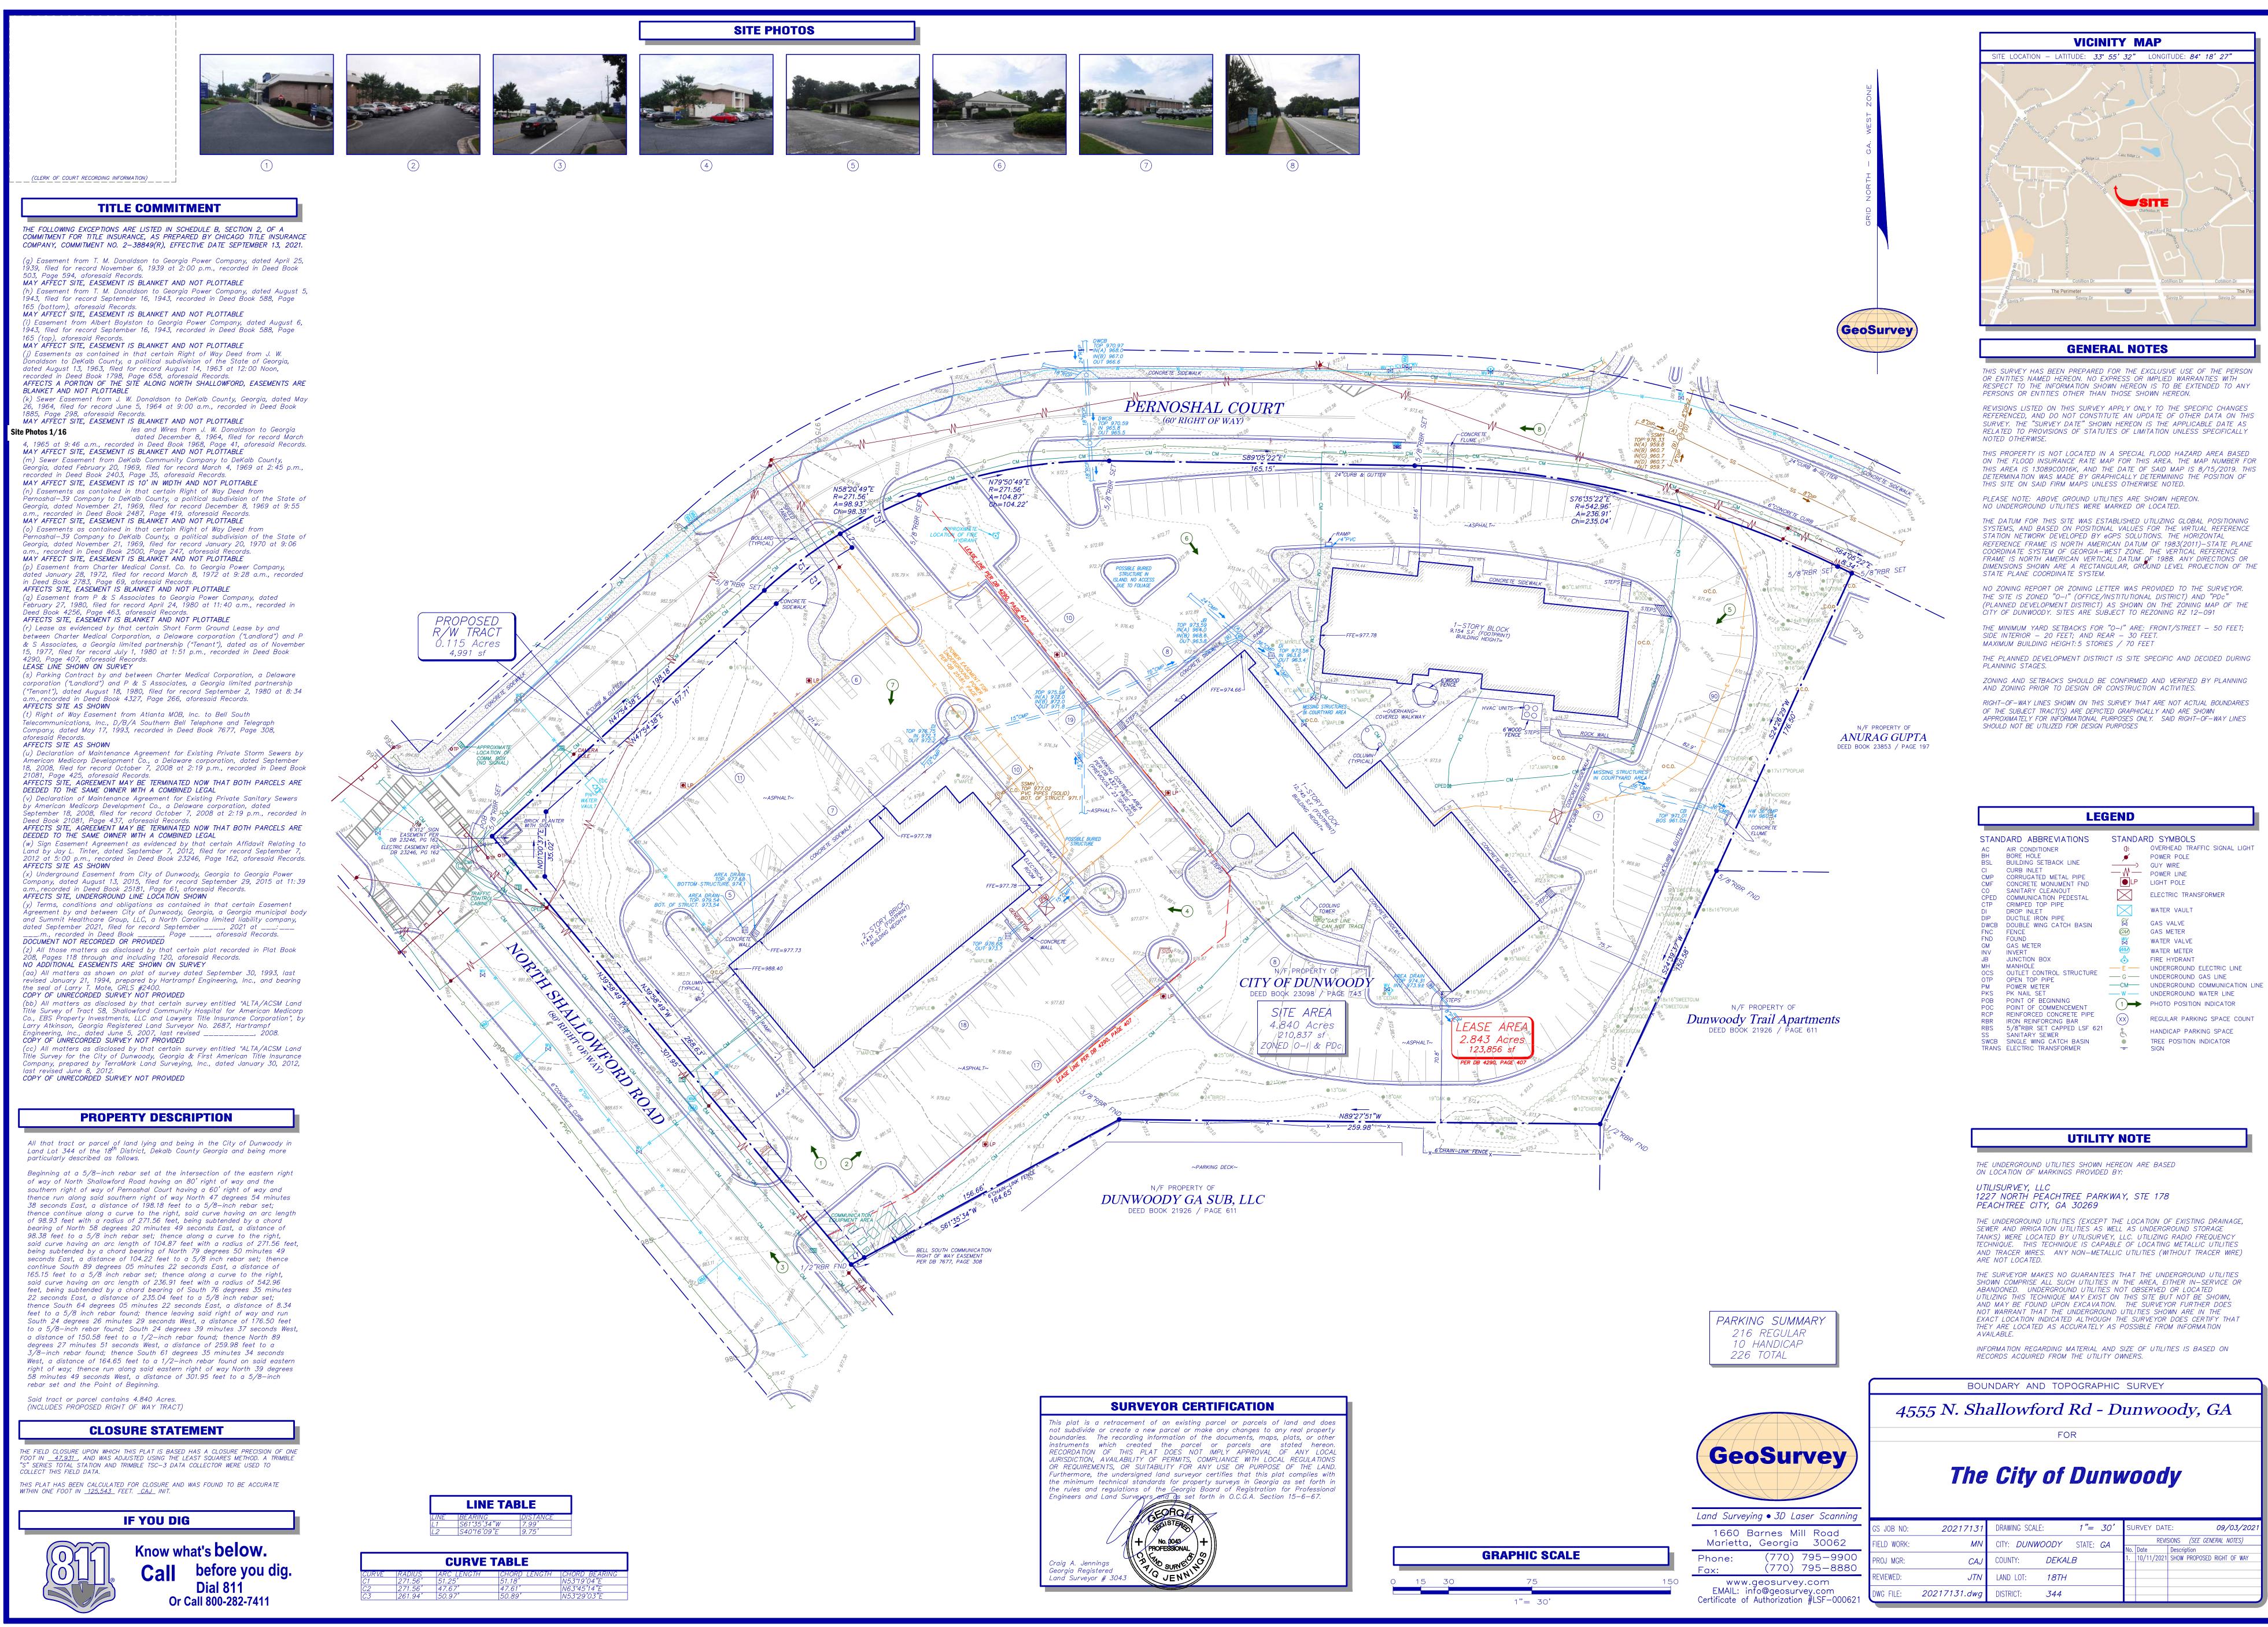

#### **BACKGROUND & PROPOSED DEVELOPMENT**

Figure 1. Zoning Map

The subject property is located near the intersection of North Shallowford Road and Pernoshal Court. The 3.8 acre property is currently developed with a ~25,000 square foot, 1-story medical office and 133 parking spaces. The building is oriented towards Pernoshal Court but is addressed, and has access to,

#### North Shallowford Road.

In, RZ 12-091, the property was included as part of a larger redevelopment project that included the construction of several parks and new housing subdivisions. The approved Overall Development Plan labelled the subject property as "Future Parking" for a municipal use proposed at the adjacent property, 4555 North Shallowford. The plans for a municipal use at 4555 were not pursued and the property has and will remain a medical office. Pursuant to the City of Dunwoody Zoning Ordinance, the subject application seeks to rezone the property from PD to O-I to allow a 3-story, 60,000 SF medical office with 68 surface parking spaces and a 224 space parking deck.

The applicant proposes to demolish the existing structure and construct a new 3-story medical office building in its place. The building will be oriented towards Pernoshal Court and set back approximately 75-feet, in line with the existing surgical center at 4555.

The footprint of the parking lot will be relatively the same, but interconnectivity and circulation between 4555 and 4553 will be reconfigured. The entrance from North Shallowford will be maintained and the entrances along Pernoshal Court will reconfigured. At the western entrance on Pernoshal Court, there will be a roundabout with a drop-off area for patients. The eastern entrance is for employees and will be for access to the parking deck.

The parking deck structure encroaches into the 30-foot rear setback. The southwest corner is notched (shown on Figure 3 in red), in an effort to preserve a large specimen tree (marked with a star). The plans provided do not have a high level of detail and it is unclear if this effort is enough to preserve the tree. Were this approved, the applicant should coordinate with the city arborist to provide sufficient evidence that proper steps are being taken to ensure its longevity.

Figure 3. Parking Deck Plan

The applicant has stated their intent to preserve the informal, but very dense, buffer of trees between the new medical building and the adjacent residential developments (see Figure 4). Again, efforts to preserve these trees should be coordinated with the city arborist.

Figure 4. Example of existing landscape buffer to the rear

Should these trees be lost as a result of construction, it would be disruptive to adjacent residents. Transition yards (i.e. landscape buffers) are required per the zoning ordinance but, as they are defined in the code, the transition yards are only 7.5 to 10-feet deep and would not replicate the existing conditions. As such, the applicant has noted and staff supports, a 20-foot transition yard (planted to standards detailed in Sec. 27-230) be installed and maintained between 4553 and the adjacent residential properties.

The building design is consistent with contemporary corporate architecture (see rendering, Figure 5). The façade is a mixture of glass, stucco, and metal panels. The design and materials not fully consistent with the intent of the Georgetown Master Plan. Using brick or stone as the primary material would align better with the desire for more "traditional architectural forms".

Figure 5. Rendering of the proposed medical office building

In regard to streetscapes, Public Works recommends that the frontage improvements on Pernoshal Court consist of a 6-foot landscape buffer and 6-foot sidewalk with pedestrian lighting, which is a higher standard than is required by code, and to which the applicant agreed.