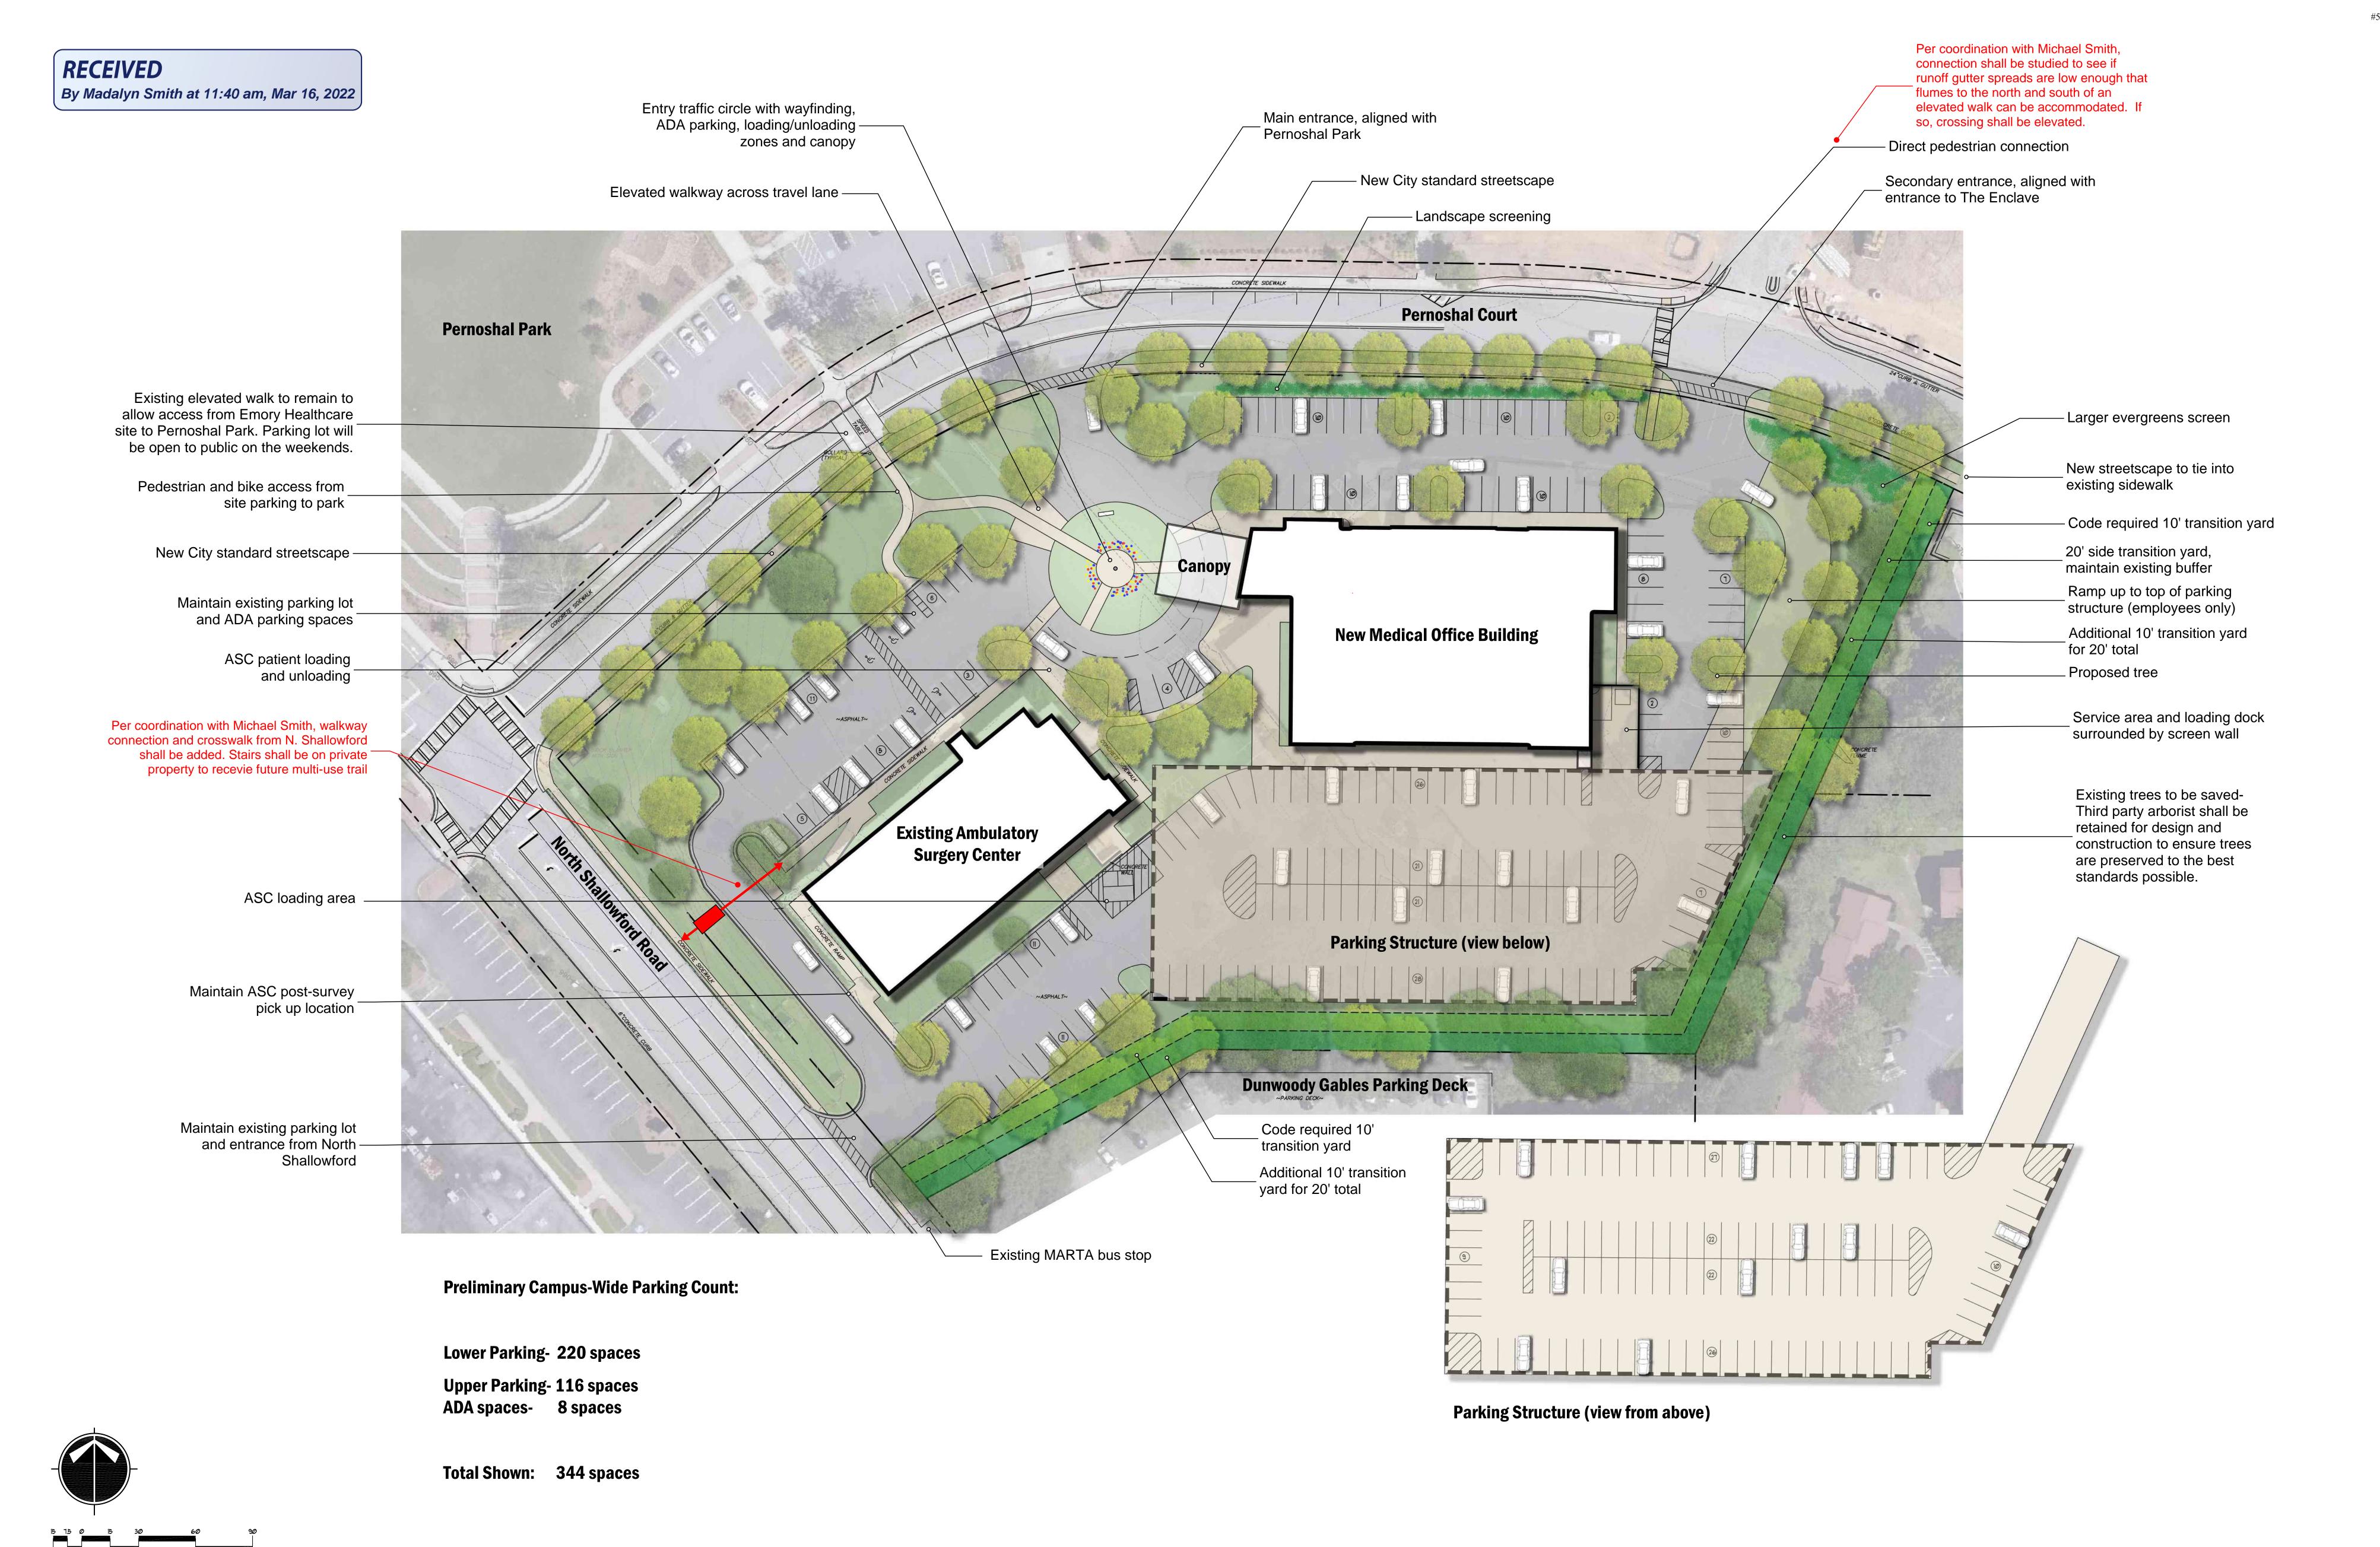

- Updated Site Plan, dated 1.27.22
  - The applicant provided an updated site plan. The position of the building and parking garage remains the same, as does the traffic circulation around the site. The key changes are: an additional pedestrian crosswalk to provide access from the Emory site to the Park at Pernoshal, parking lot landscaping is shown, and more notes are provided regarding the trees and transition yards.
- Planning Commission Hearing Response
  The applicant provided a written response to the comments from the Commission.

Regarding the sidewalk on North Shallowford Road, the applicant is not required to install streetscape because it is apart of a Public Works sidewalk project. Staff added a condition formalizing the requirement for parking deck screening. The applicant provided an updated site plan addressing pedestrian connectivity (see Exhibit A).

#### **BACKGROUND & PROPOSED DEVELOPMENT**

Figure 1. Zoning Map

The subject property is located near the intersection of North Shallowford Road and Pernoshal Court. The 3.8 acre property is currently developed with a ~25,000 square foot, 1-story medical office and 133 parking spaces. The building is oriented towards Pernoshal Court but is addressed, and has access to,

#### North Shallowford Road.

In, RZ 12-091, the property was included as part of a larger redevelopment project that included the construction of several parks and new housing subdivisions. The approved Overall Development Plan labelled the subject property as "Future Parking" for a municipal use proposed at the adjacent property, 4555 North Shallowford. The plans for a municipal use at 4555 were not pursued and the property has and will remain a medical office. Pursuant to the City of Dunwoody Zoning Ordinance, the subject application seeks to rezone the property from PD to O-I to allow a 3-story, 60,000 SF medical office with 68 surface parking spaces and a 224 space parking deck.

The applicant proposes to demolish the existing structure and construct a new 3-story medical office building in its place. The building will be oriented towards Pernoshal Court and set back approximately 75-feet, in line with the existing surgical center at 4555.

The footprint of the parking lot will be relatively the same, but interconnectivity and circulation between 4555 and 4553 will be reconfigured. The entrance from North Shallowford will be maintained and the entrances along Pernoshal Court will reconfigured. At the western entrance on Pernoshal Court, there will be a roundabout with a drop-off area for patients. The eastern entrance is for employees and will be for access to the parking deck.

The parking deck structure encroaches into the 30-foot rear setback. The southwest corner is notched (shown on Figure 3 in red), in an effort to preserve a large specimen tree (marked with a star). The plans provided do not have a high level of detail and it is unclear if this effort is enough to preserve the tree. Were this approved, the applicant should coordinate with the city arborist to provide sufficient evidence that proper steps are being taken to ensure its longevity.

Figure 3. Parking Deck Plan

The applicant has stated their intent to preserve the informal, but very dense, buffer of trees between the new medical building and the adjacent residential developments (see Figure 4). Again, efforts to preserve these trees should be coordinated with the city arborist.

Figure 4. Example of existing landscape buffer to the rear

Should these trees be lost as a result of construction, it would be disruptive to adjacent residents. Transition yards (i.e. landscape buffers) are required per the zoning ordinance but, as they are defined in the code, the transition yards are only 7.5 to 10-feet deep and would not replicate the existing conditions. As such, the applicant has noted and staff supports, a 20-foot transition yard (planted to standards detailed in Sec. 27-230) be installed and maintained between 4553 and the adjacent residential properties.

Figure 5. Rendering of the proposed medical office building

In regard to streetscapes, Public Works recommends that the frontage improvements on Pernoshal Court consist of a 6-foot landscape buffer and 6-foot sidewalk with pedestrian lighting, which is a higher standard than is required by code, and to which the applicant agreed.

Exhibit A: "Preliminary Concept Plan" prepared by Breedlove Land Planning and dated March 14, 2022

Exhibit B: Exterior Elevations, prepared by May Architecture and dated December 2, 2021.

- 1. The applicant shall develop the site in general conformity with "Exhibit A" with minor changes, and any additional changes allowed as defined by Section 27-337(b) or necessary changes to meet conditions of zoning or land development requirements made necessary by actual field conditions at the time of development;
- 2. The street frontage improvements along Pernoshal Court shall consist of a 6-foot landscape strip and a 6-foot sidewalk with pedestrian lighting. Any minor variations to the streetscapes made necessary by actual field conditions at the time of development shall be subject to approval by the Public Works Director and Community Development Director;
- 3. The amount of window coverage shall be substantially similar to what is shown in "Exhibit B";
- 4. During the land development and construction phases, the applicant shall comply with the requirements of the City Arborist and Community Development Director to preserve trees along the southern and eastern property line. Additionally, the applicant shall retain a third-party arborist