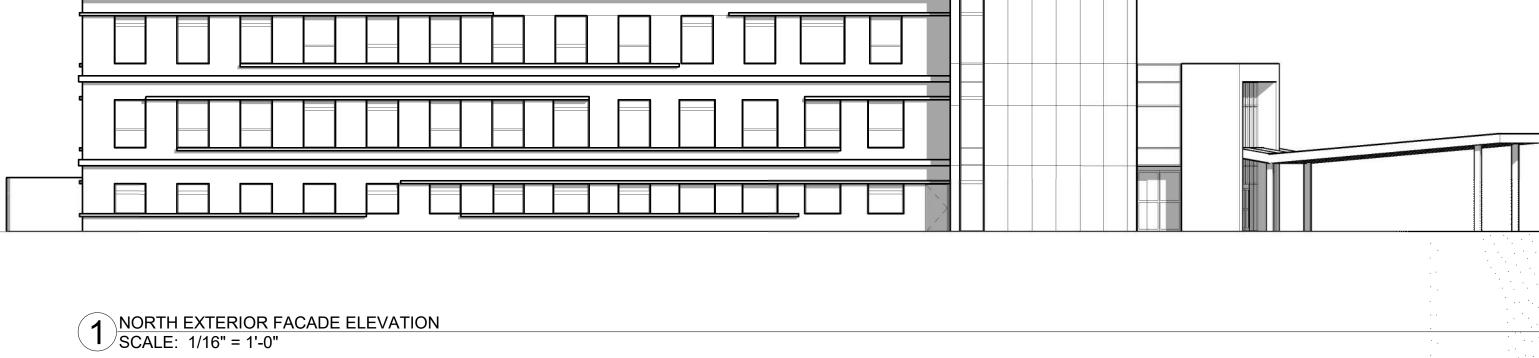

## 12/02/21

**EXTERIOR ELEVATIONS** 

SOUTH EXTERIOR FACADE ELEVATION SCALE: 1/16" = 1'-0"