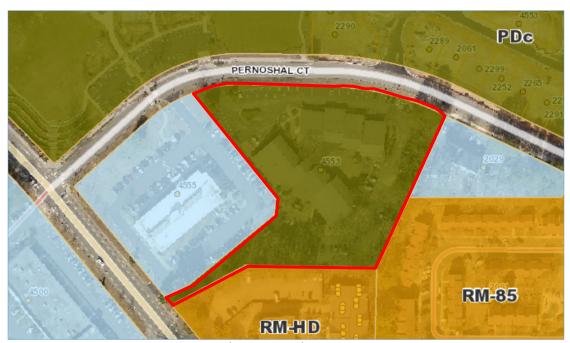

#### **BACKGROUND & PROPOSED DEVELOPMENT**

Figure 1. Zoning Map

The subject property is located near the intersection of North Shallowford Road and Pernoshal Court. The 3.8 acre property is currently developed with a ~25,000 square foot, 1-story medical office and 133 parking spaces. The building is oriented towards Pernoshal Court but is addressed, and has access to,

#### North Shallowford Road.

In, RZ 12-091, the property was included as part of a larger redevelopment project that included the construction of several parks and new housing subdivisions. The approved Overall Development Plan labelled the subject property as "Future Parking" for a municipal use proposed at the adjacent property, 4555 North Shallowford. The plans for a municipal use at 4555 were not pursued and the property has and will remain a medical office. Pursuant to the City of Dunwoody Zoning Ordinance, the subject application seeks to rezone the property from PD to O-I to allow a 3-story, 60,000 SF medical office with 68 surface parking spaces and a 224 space parking deck.

The table below summarizes all of the nearby zoning districts and land uses:

| Direction | Zoning    | Future Land Use                | Current Land Use          |
|-----------|-----------|--------------------------------|---------------------------|
| N         | PD        | Georgetown/Shallowford<br>Road | Park and Residential      |
| S         | RM-85     | Georgetown/Shallowford<br>Road | Residential               |
| E         | O-I/RM-85 | Georgetown/Shallowford<br>Road | Office and<br>Residential |
| W         | O-I       | Georgetown/Shallowford<br>Road | Medical Office            |