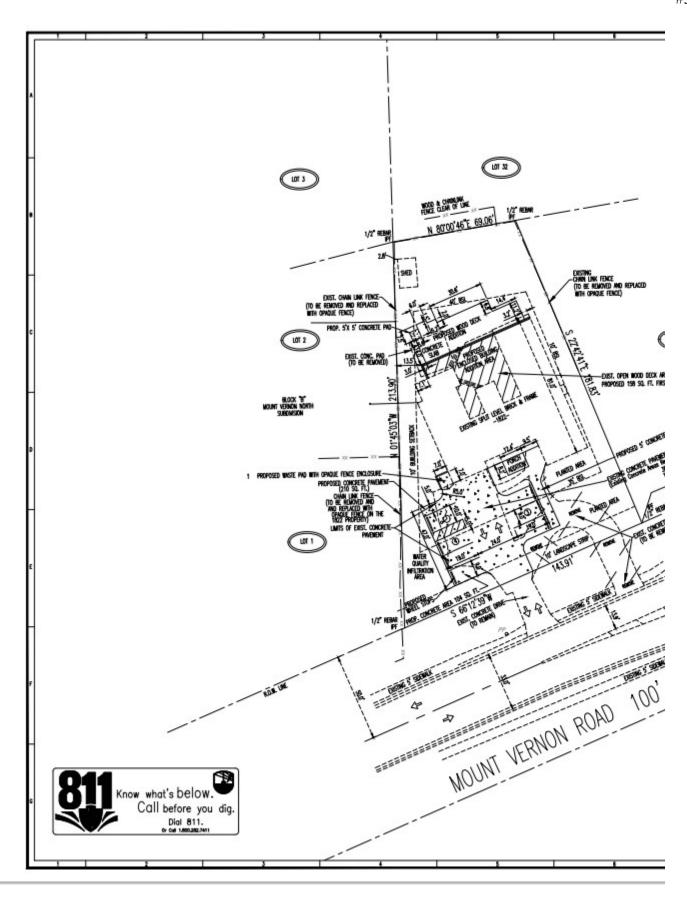

# SITE DEVELOPMENT PLANS FOR: LEGACY MANOR PERSONAL CARE HOME

# 1822 MOUNT VERNON ROAD -.47 ACRE SITE, PARCEL 048, LAND LOT 367, 18TH DISTRICT, CITY OF DUNWOODY, DEKALB COUNTY, GEORGIA 33.5654 N -84.1932 W

# SITE NOTES: PARKING SPACE CALCULATIONS

1. BUILDING SETBACKS
FRONT = 35'
SIDE = 10'
REAR = 40'
BUFFERS:
STREAM = N/A
ZONING = N/A

REQUIRED SPACES: PERSONAL CARE HOME GROUP (4–6 PERSONS) = 4 SPACES REQUIRED 1
PROPOSED SPACES = 4 SPACES

- VAN ACCESSIBLE H/C SPACE 1 TO 50 SPACES = 1 HANDICAP SPACES REQUIRED

- REGULAR H/C SPACE PROVIDED = 1

- REGULAR SPACES PROVIDED = 3 - TOTAL PARKING SPACES PROVIDED = 4 SPACES 1

- 2. GROUND MOUNTED EQUIPMENT SUCH AS POWER TRANSFORMERS AND AIR—CONDITIONING UNITS SHALL BE SCREENED FROM VIEW FROM PUBLIC RIGHT—OF—WAYS BY FENCING OR LANDSCAPING.
- 3. ALL GARBAGE DUMPSTERS AND OTHER SIMILAR AREAS DEVOTED TO THE STORAGE OF WASTE MATERIALS SHALL BE SCREENED ON THREE (3) SIDES OF SAID DUMPSTER AN AREA WITH A MINIMUM SIX (6) FOOT HIGH SOLID WOODEN FENCE, OR A WALLED CONSTRUCTED OF MATERIALS SUBSTANTIALLY SIMILAR IN APPEARANCE TO THE BUILDING ON SITE THAT COMPLIES WITH THE ARCHITECTURAL REQUIREMENTS OF GWINNETT COUNTY. IN ADDITION, SAID DUMPSTER AREAS SHALL BE GATED ON THE FORTH SIDE. AND THE GATE SHALL BE ARCHITECTUALLY FINISHED.
- 4. STREET ENTRANCE MONUMENTS, IF PROVIDED, MUST BE IN PLACE PRIOR TO THE APPROVAL OF AN AS—BUILT. MONUMENTS MUST BE SETBACK 10' FROM THE RIGHT—OF—WAY. (ALL MONUMENT SIGNS MUST BE PERMITTED SEPARATELY)
- 5. OUTDOOR LIGHTING IS NOT PERMITTED UNDER THESE CONSTRUCTION PLANS.
- 6. ALL IMPROVEMENTS MUST CONFORM TO THE CITY OF DUNWOODY CONSTRUCTION STANDARDS AND SPECIFICATIONS, LATEST EDITION.
- 7. NO STRUCTURES, FENCES OR OTHER OBSTRUCTIONS MAY BE LOCATED WITHIN A DRAINAGE OR ACCESS
- EASEMENT WITHOUT PRIOR APPROVAL BY THE CITY OF DUNWOODY..