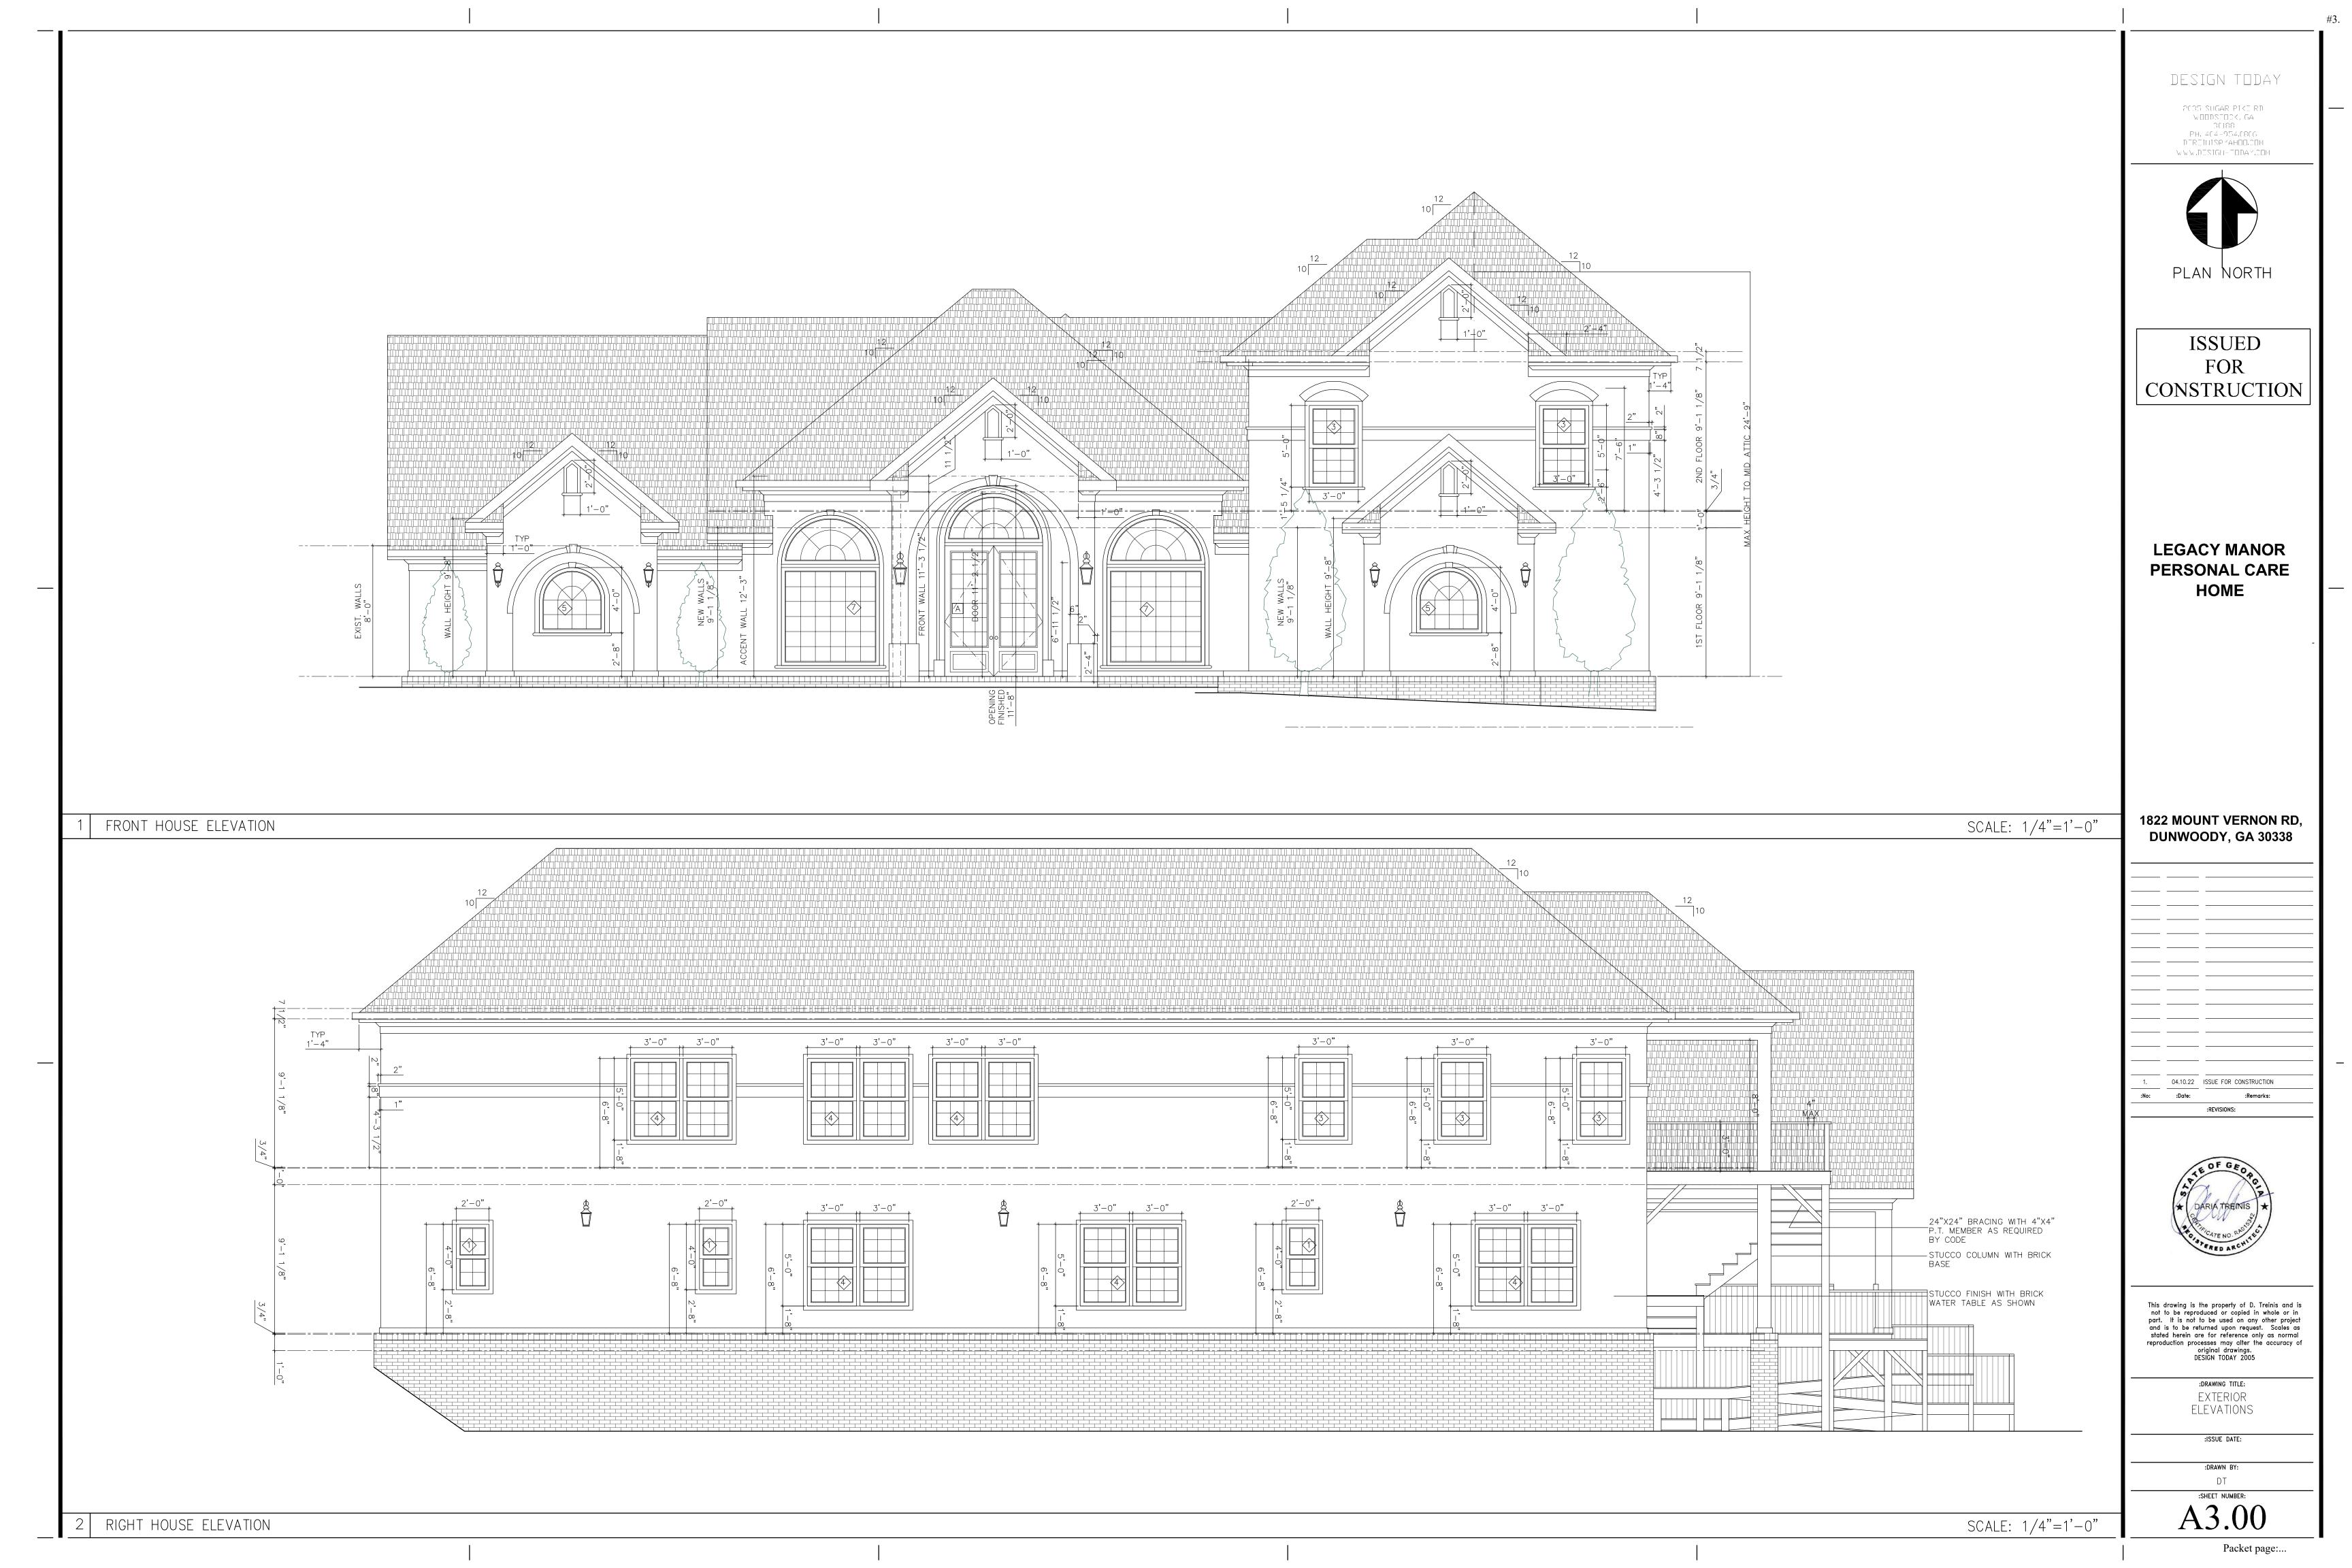

Page 3 of 6

The exterior of the building is designed to be residential and will meet all proper residential setbacks and height limitations. Staff recommends that 80% of front façade materials be limited to glass, brick, stone, and stucco to ensure a high-quality appearance with traditionally residential façade materials.

The proposed new home is subject to all the requirements of the Zoning Ordinance. The property will comply with all standards of the Zoning Ordinance and will meet the applicable requirements for setbacks and height. Additionally, the subject site is not historical and nor is staff aware of any archaeological resources.

The proposed home is  $\sim$ 6,800 SF. The previous home on the property was  $\sim$ 5,000 SF in area. The proposed home maintains a similar footprint, but adds a second floor, whereas the previous structure was a split level home. Overall, the scale and design of the building are consistent with residential homes and will not exceed the maximum height or encroach in any of the prescribed setbacks.

- 1. The owner shall develop the site in general conformity with "Exhibit A", with minor changes allowed as defined by Section 27-337(b) or necessary changes to meet conditions of zoning or land development requirements made necessary by actual field conditions at the time of development;
- 2. The owner shall construct the home in general conformity with "Exhibit B".
- 3. A minimum of 80 percent of the front house façade shall be finished with high quality, durable, materials, such as brick, stone, real stucco, and glass.