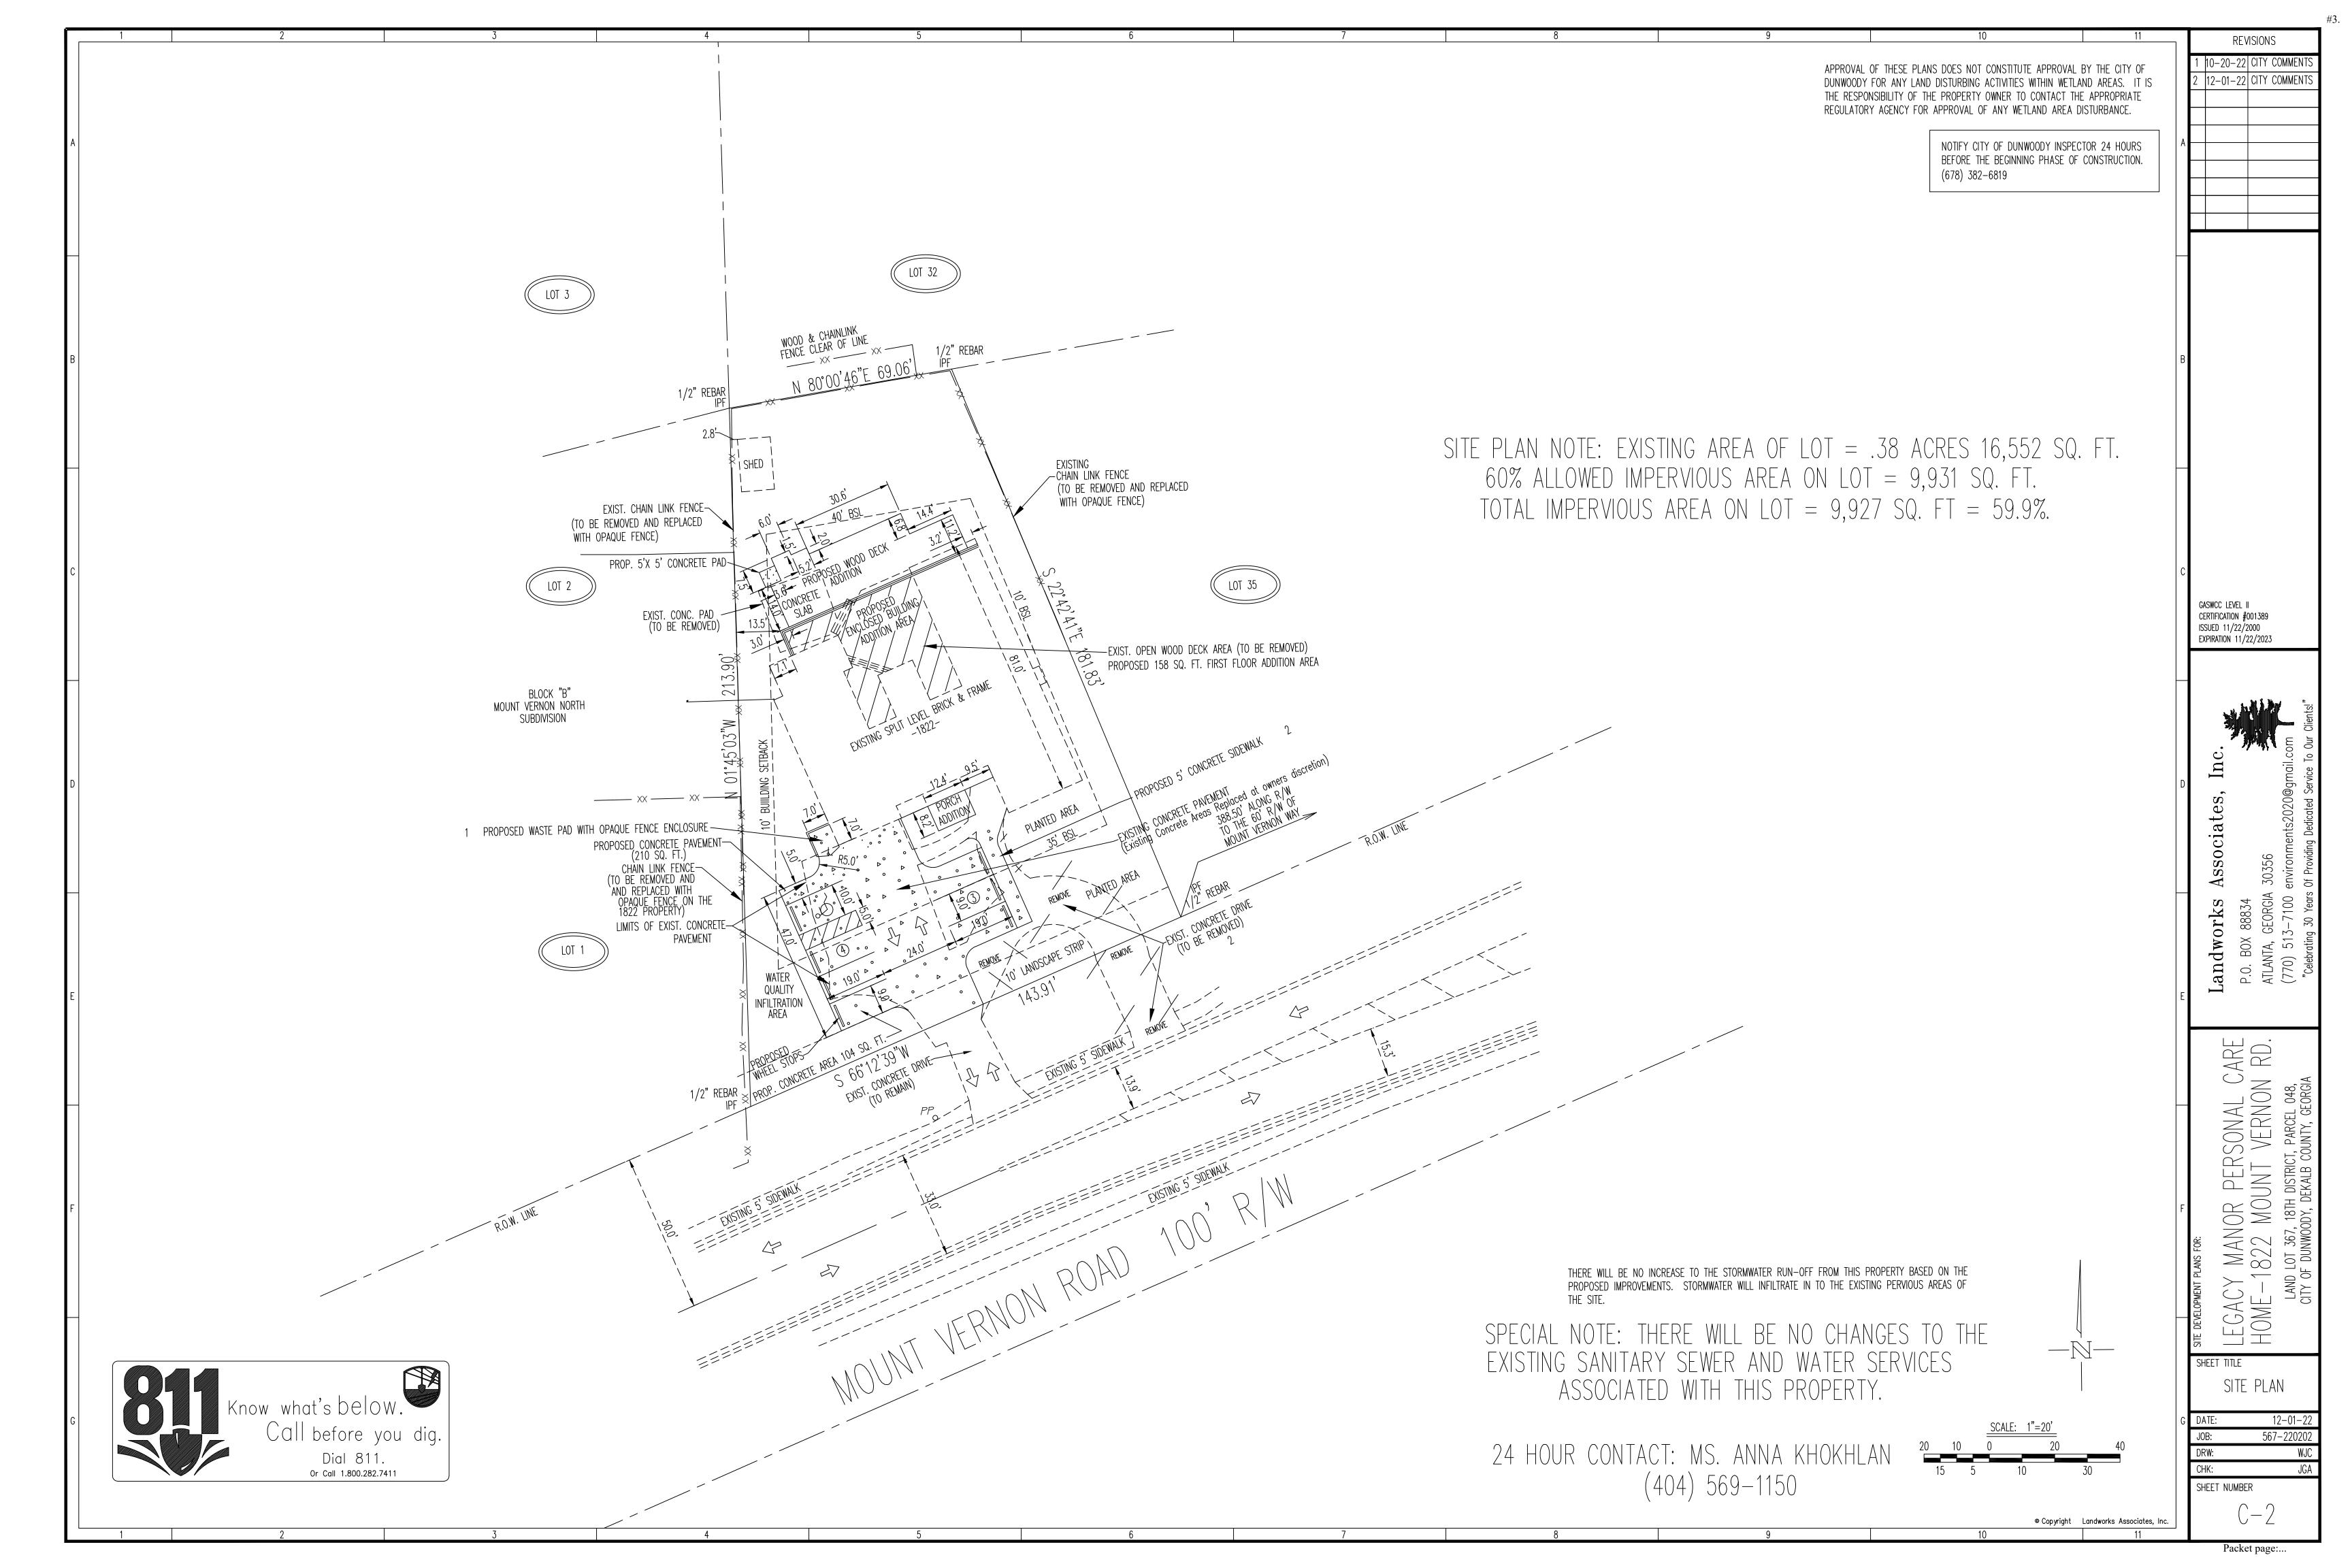

The proposed new home is subject to all the requirements of the Zoning Ordinance. The property will comply with all standards of the Zoning Ordinance and will meet the applicable requirements for setbacks and height. Additionally, the subject site is not historical and nor is staff aware of any archaeological resources.

Personal care homes, along with other uses such as churches and schools, are permitted additional lot coverage by the Zoning Ordinance and the proposed home and driveway meets this standard. The proposed site plan shows 43.3% lot coverage; single-family residential homes are permitted 35% lot coverage. The home is situated on the property without the need for any setback variances. Thus, the staff finds that the .47 acre site is adequately sized to accommodate this use.

The proposed home is  $\sim$ 6,800 SF. The previous home on the property was  $\sim$ 5,000 SF in area. The proposed home maintains a similar footprint, but adds a second floor, whereas the previous structure was a split level home. Overall, the scale and design of the building are consistent with residential homes and will not exceed the maximum height or encroach in any of the prescribed setbacks.

The existing use of this property is a single family house. The total area of the site is .47 acres and the planned land disturbance involves .12 acres. Earthwork totals for the proposed project is approximately 300 cu. yds. The zoning of the subject property is R-100.