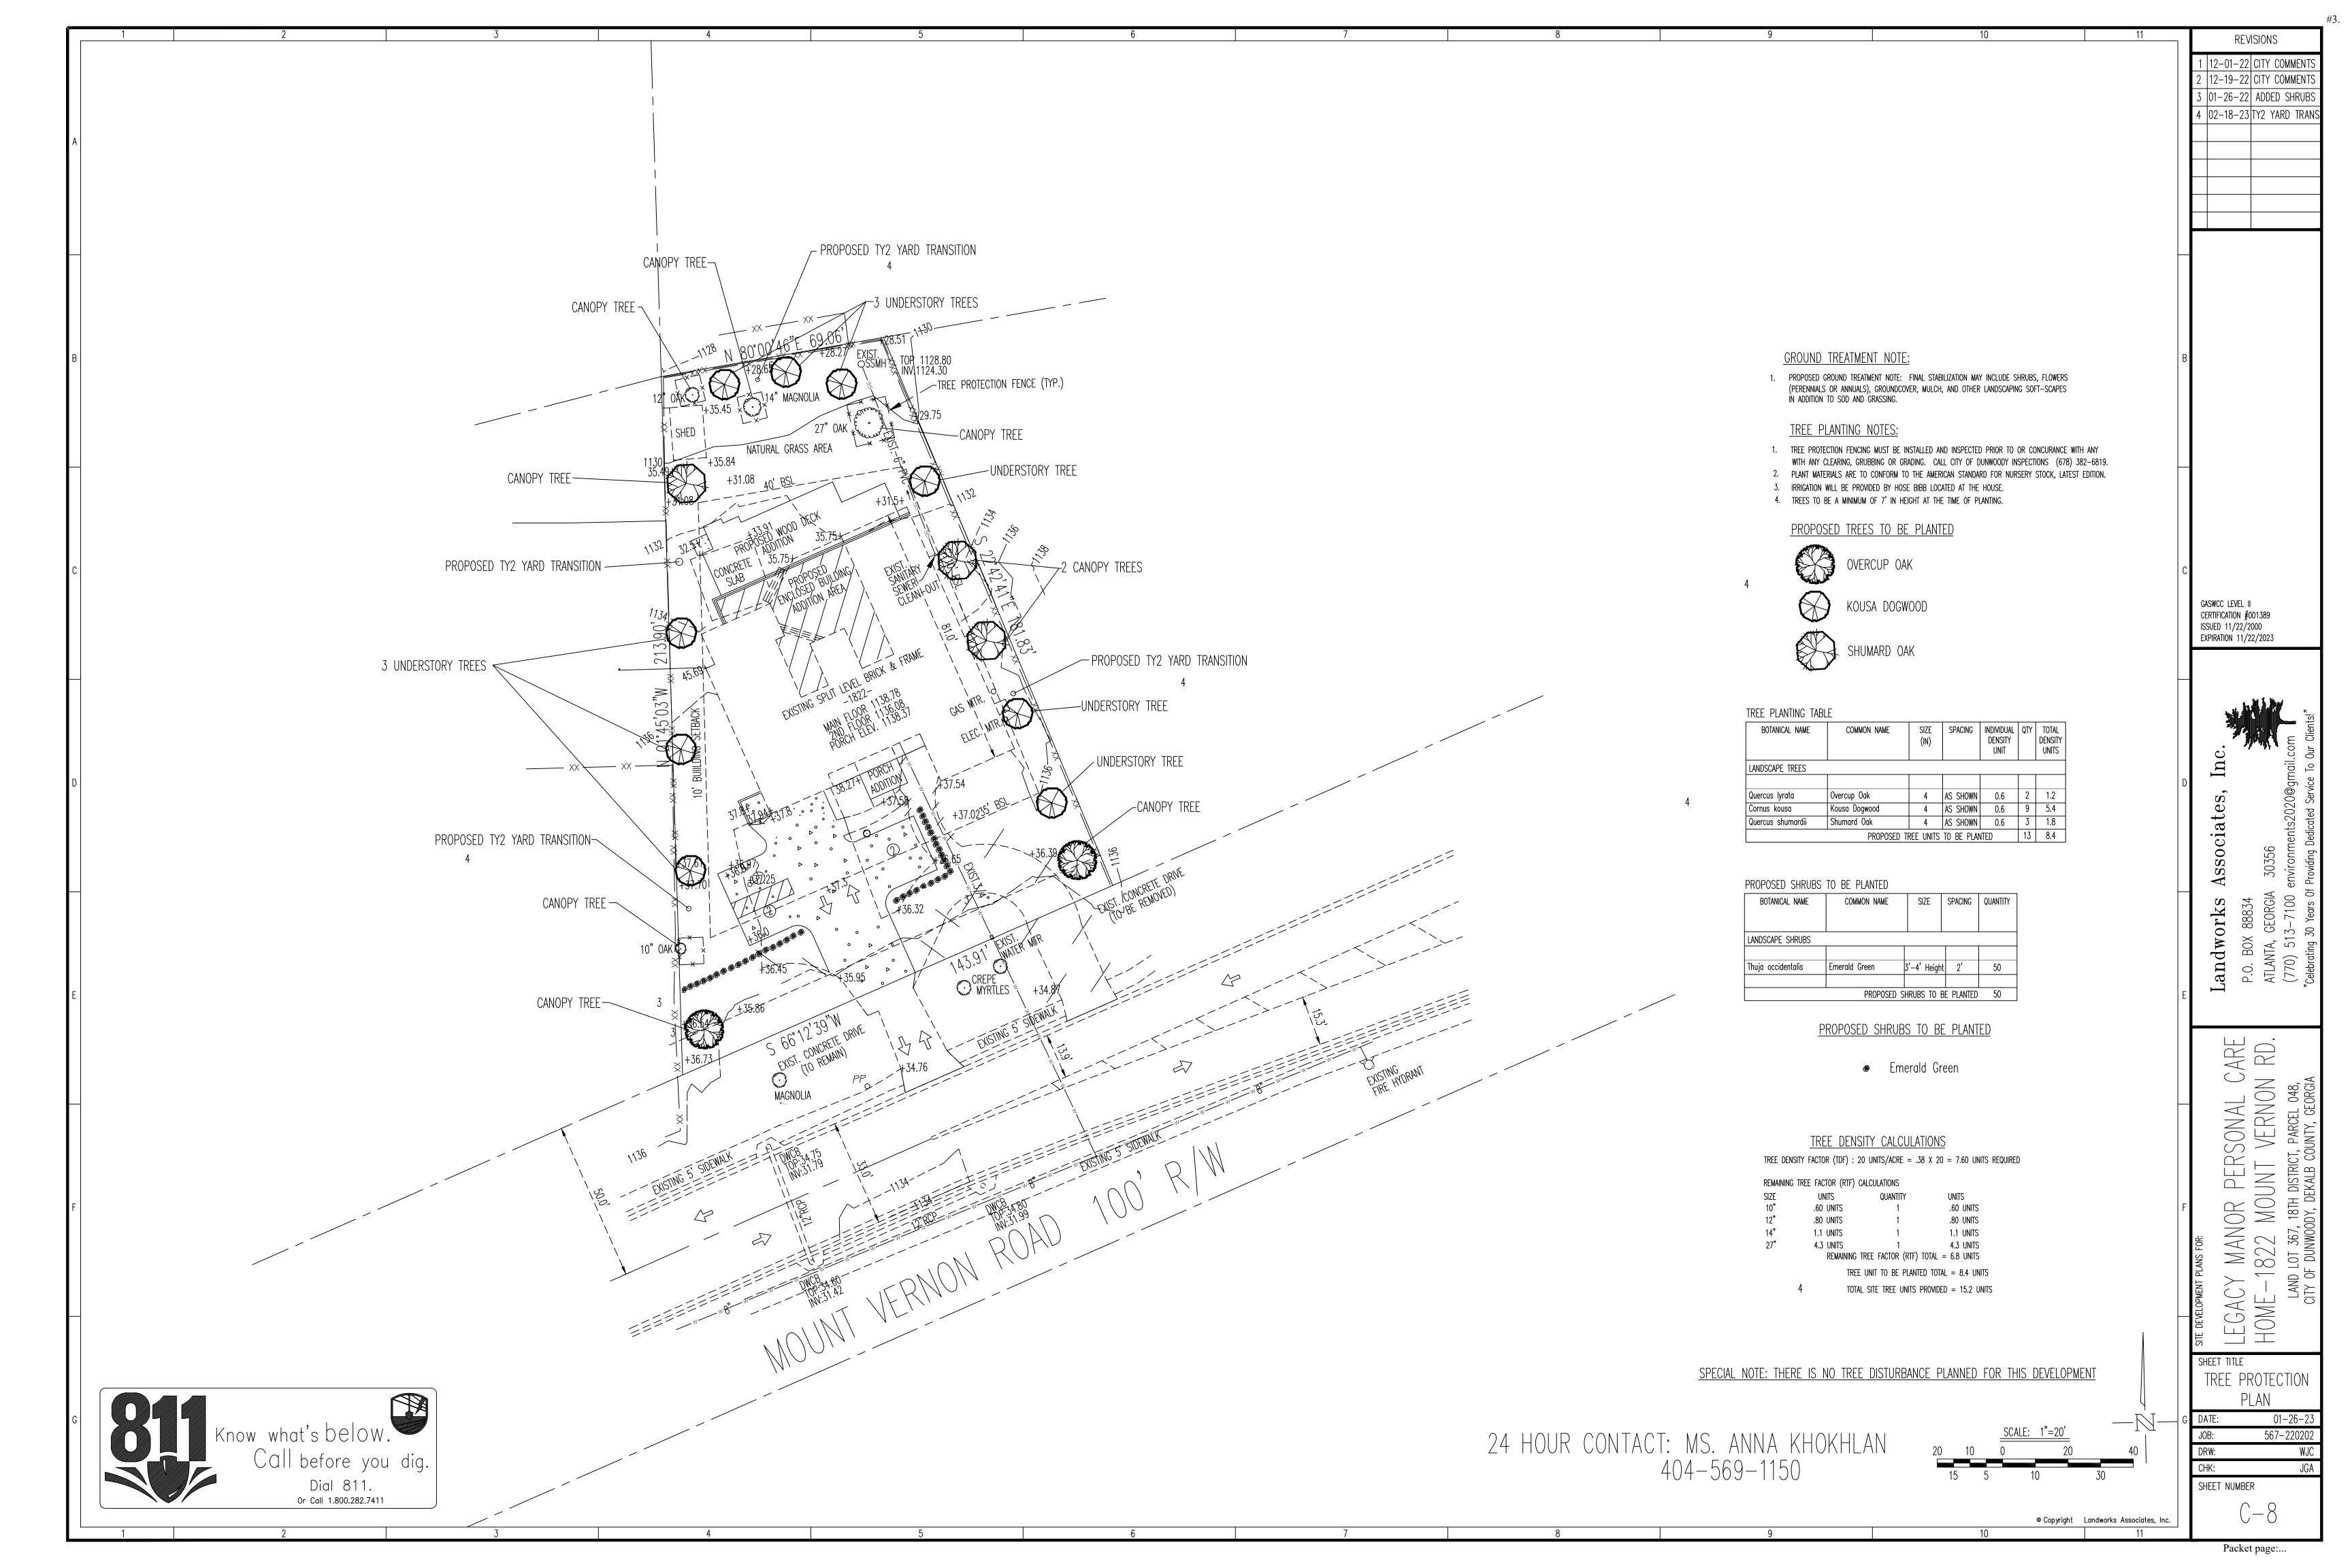

- 4. The parking area shall not be striped, except for the required ADA space.
- 5. The parking area shall have a vegetative screen, as provided on Exhibit A.
- 6. A "Transition Yard 2", as defined in Sec. 27-230 of the Zoning Ordinance, shall be provided along the side and rear property lines.
- 7. The personal care home shall be limited to residents 55 years or older.
- 8. Redevelopment of this property will require stormwater management in the form of runoff reduction and/or water quality. The property owner shall provide a runoff reduction and/or water quality design which meets the criteria outlined in the 2016 Edition of the Georgia Stormwater Management Manual (Blue Book) for all onsite impervious surfaces.
- 9. Within 1 year of approval of the subject Special Land Use Permit, if a home is not under construction, the walls and foundation of the previously demolished home must be removed and the site permanently stabilized.
- 10. Streetscape improvements shall be installed in conjunction with the construction of the personal care home, according to the requirements of the Public Works Department.

# APPROXIMATE CONSTRUCTION SCHEDULE

|                                                                                    | M | 4R | AP | 'R | MA | 4Y | JU |
|------------------------------------------------------------------------------------|---|----|----|----|----|----|----|
| INSTALLATION OF CONSTRUCTION EXIT, PERIMETER SILT FENCE, AND TREE PROTECTION FENCE |   |    | _  |    |    |    |    |
| CLEARING AND GRUBBING                                                              |   | _  |    | -  |    |    |    |
| PRELIMINARY GRADING                                                                |   |    | _  |    |    |    |    |
| CONSTRUCTION OF SEDIMENT BASIN / STORMWATER MANAGEMENT SYSTEM                      |   | _  |    |    |    |    |    |
| INSTALLATION OF INTERMEDIATE PHASE EROSION CONTROL MEASURES                        |   |    |    |    |    | -  |    |
| INSTALLATION OF PAVEMENT BASE                                                      |   |    | -  |    |    |    |    |
| CONSTRUCTION OF BUILDING ADDITION                                                  |   |    |    |    |    |    |    |
| FINAL GRADING                                                                      |   |    |    | -  |    |    |    |
| FLAT CONCRETE WORK                                                                 |   |    |    |    |    |    |    |
|                                                                                    |   |    |    |    |    |    |    |
| FINAL LANDSCAPING                                                                  |   |    |    |    |    |    |    |
| REMOVE TEMPORARY EROSION CONTROL MEASURES AND TREE PROTECTION FENCE                |   |    |    |    |    |    |    |

### TITLE: SHEET: COVER SHEET C-1 C-1A EXISTING CONDITIONS SITE PLAN GRADING & DRAINAGE PLAN ES&PC NOTES C-4 INITIAL ES&PC PLAN C-6 INTERMEDIATE ES&PC PLAN C-7 FINAL ES&PS PLAN C-8 TREE PROTECTION PLAN C-9CONSTRUCTION DETAILS C-10 CONSTRUCTION DETAILS