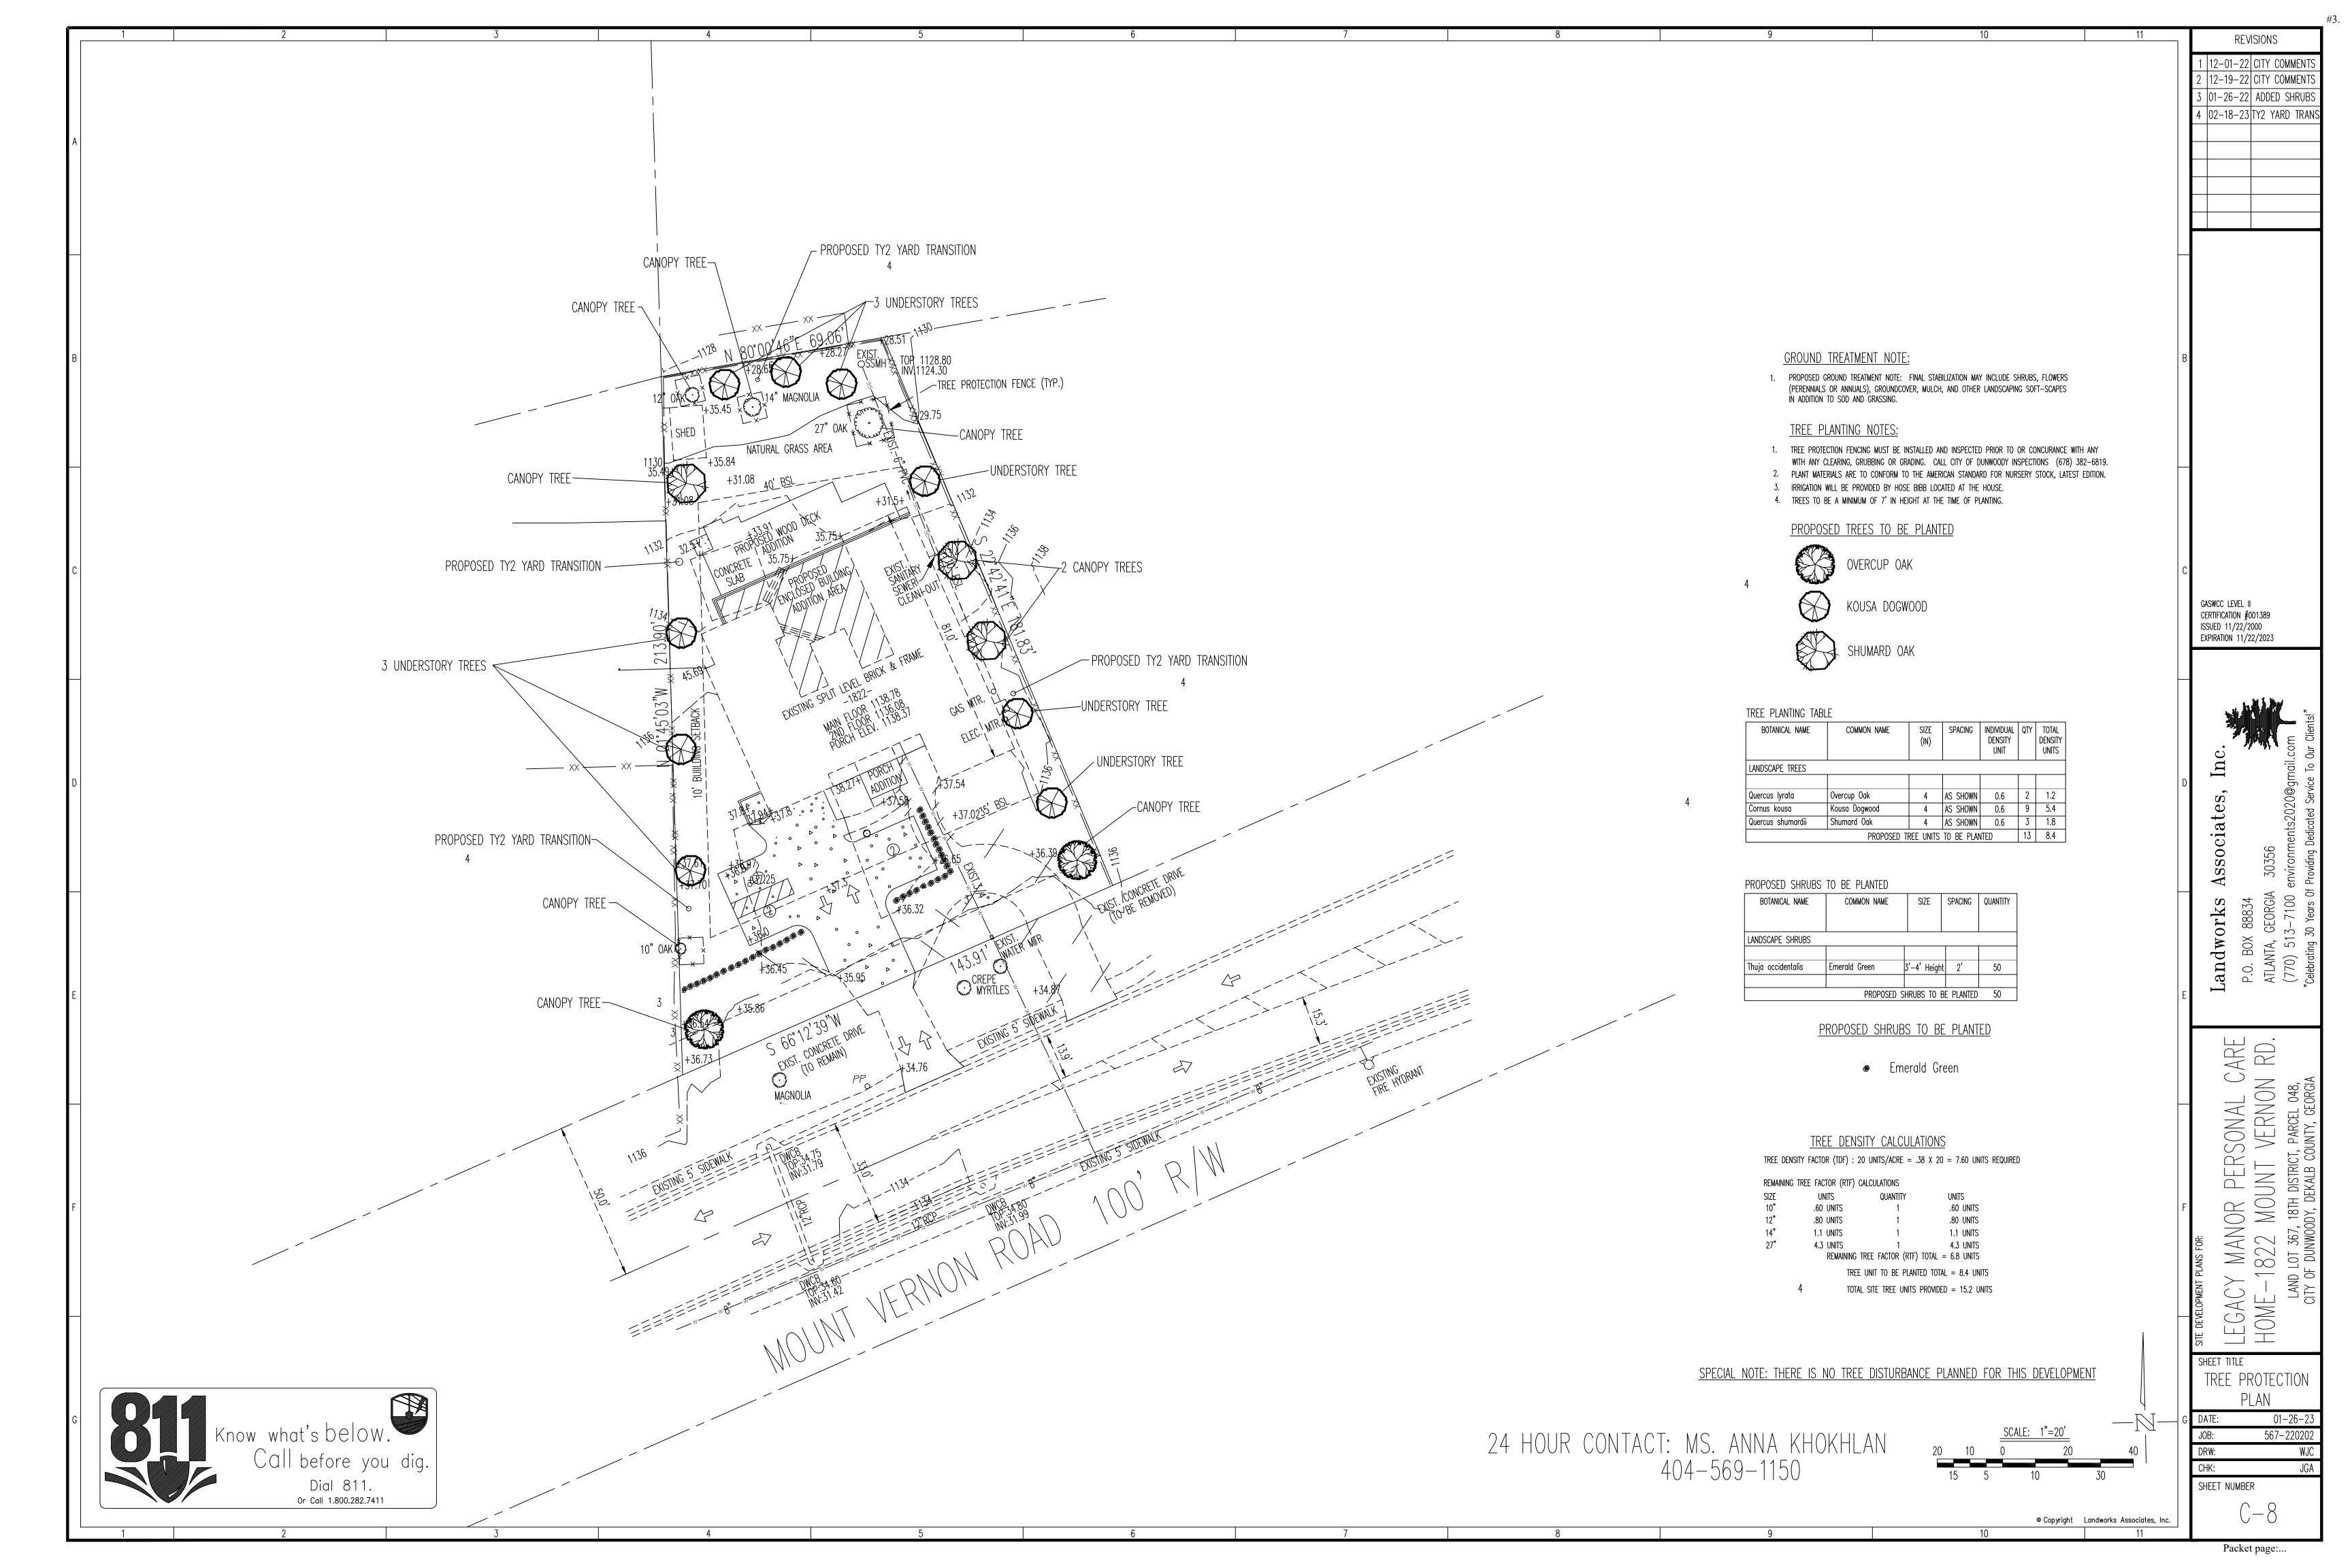

The proposed home is  $\sim$ 6,800 SF. The previous home on the property was  $\sim$ 5,000 SF in area. The proposed home maintains a similar footprint, but adds a second floor, whereas the previous structure was a split level home. Overall, the scale and design of the building are consistent with residential homes and will not exceed the maximum height or encroach in any of the prescribed setbacks.

# 14. THERE ARE NO KNOWN WETLANDS ON THIS SITE.

APPROVAL OF THESE PLANS DOES NOT CONSTITUTE APPROVAL BY THE CITY OF DUNWOODY FOR ANY LAND DISTURBING ACTIVITIES WITHIN WETLAND AREAS. IT IS THE RESPONSIBILITY OF THE PROPERTY OWNER TO CONTACT THE APPROPRIATE REGULATORY AGENCY FOR APPROVAL OF ANY WETLAND AREA DISTURBANCE.