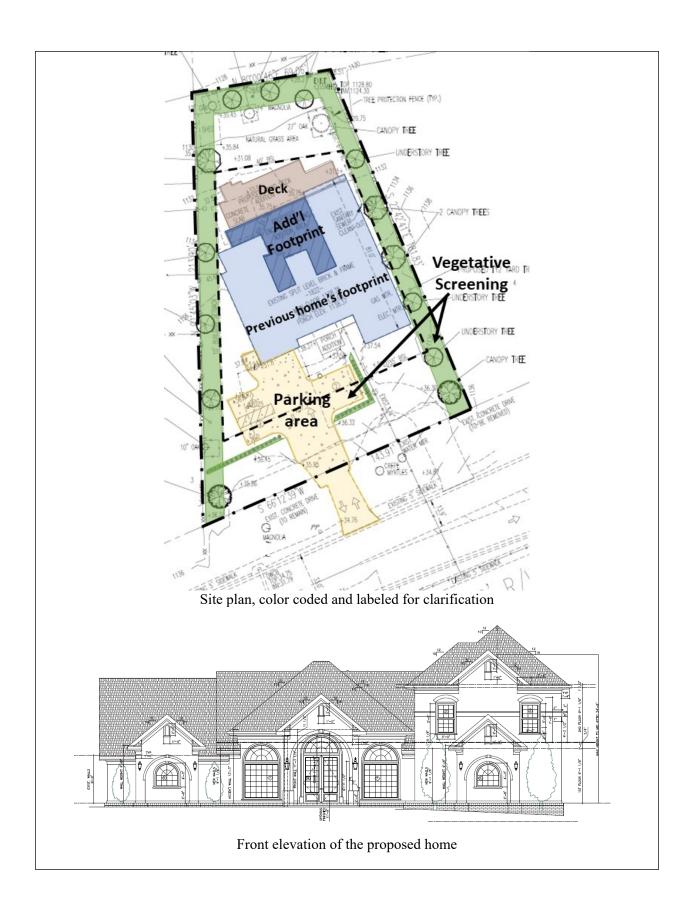

An applicant-initiated meeting was held on October 8<sup>th</sup>, 2022. Twenty-three (23) community members were present.

Currently, there is no existing structure on the site, aside from the foundation and a wall from the previous structure. The applicant proposes a new 6,800 SF residential structure, within a similar footprint to the previous home.

The driveway will be significantly altered from the current horseshoe configuration. The eastern driveway entrance will be completely removed. Removing curb cuts on an arterial road such as Mount Vernon will support the transportation goals of the City and increase safety for all road users. The proposed driveway contains four parking spaces, with adequate room to accommodate emergency vehicles. The only formally striped space will be the ADA parking space and the proposed hedges around the parking pad will provide screening of the parking pad. These limitations will aid in maintaining the residential character of the home.

Personal care homes, along with other uses such as churches and schools, are permitted additional lot coverage by the Zoning Ordinance and the proposed home and driveway meets this standard. The proposed site plan shows 43.3% lot coverage; single-family residential homes are permitted 35% lot coverage. The home is situated on the property without the need for any setback variances. Thus, the staff finds that the .47 acre site is adequately sized to accommodate this use.

The proposed home is  $\sim$ 6,800 SF. The previous home on the property was  $\sim$ 5,000 SF in area. The proposed home maintains a similar footprint, but adds a second floor, whereas the previous structure was a split level home. Overall, the scale and design of the building are consistent with residential homes and will not exceed the maximum height or encroach in any of the prescribed setbacks.

- 1. The owner shall develop the site in general conformity with "Exhibit A", with minor changes allowed as defined by Section 27-337(b) or necessary changes to meet conditions of zoning or land development requirements made necessary by actual field conditions at the time of development;
- 2. The owner shall construct the home in general conformity with "Exhibit B".
- 3. A minimum of 80 percent of the front house façade shall be finished with high quality, durable, materials, such as brick, stone, real stucco, and glass.

- 4. The parking area shall not be striped, except for the required ADA space.
- 5. The parking area shall have a vegetative screen, as provided on Exhibit A.
- 6. A "Transition Yard 2", as defined in Sec. 27-230 of the Zoning Ordinance, shall be provided along the side and rear property lines.
- 7. The personal care home shall be limited to residents 55 years or older.
- 8. Redevelopment of this property will require stormwater management in the form of runoff reduction and/or water quality. The property owner shall provide a runoff reduction and/or water quality design which meets the criteria outlined in the 2016 Edition of the Georgia Stormwater Management Manual (Blue Book) for all onsite impervious surfaces.
- 9. Within 1 year of approval of the subject Special Land Use Permit, if a home is not under construction, the walls and foundation of the previously demolished home must be removed and the site permanently stabilized.
- 10. Streetscape improvements shall be installed in conjunction with the construction of the personal care home, according to the requirements of the Public Works Department.