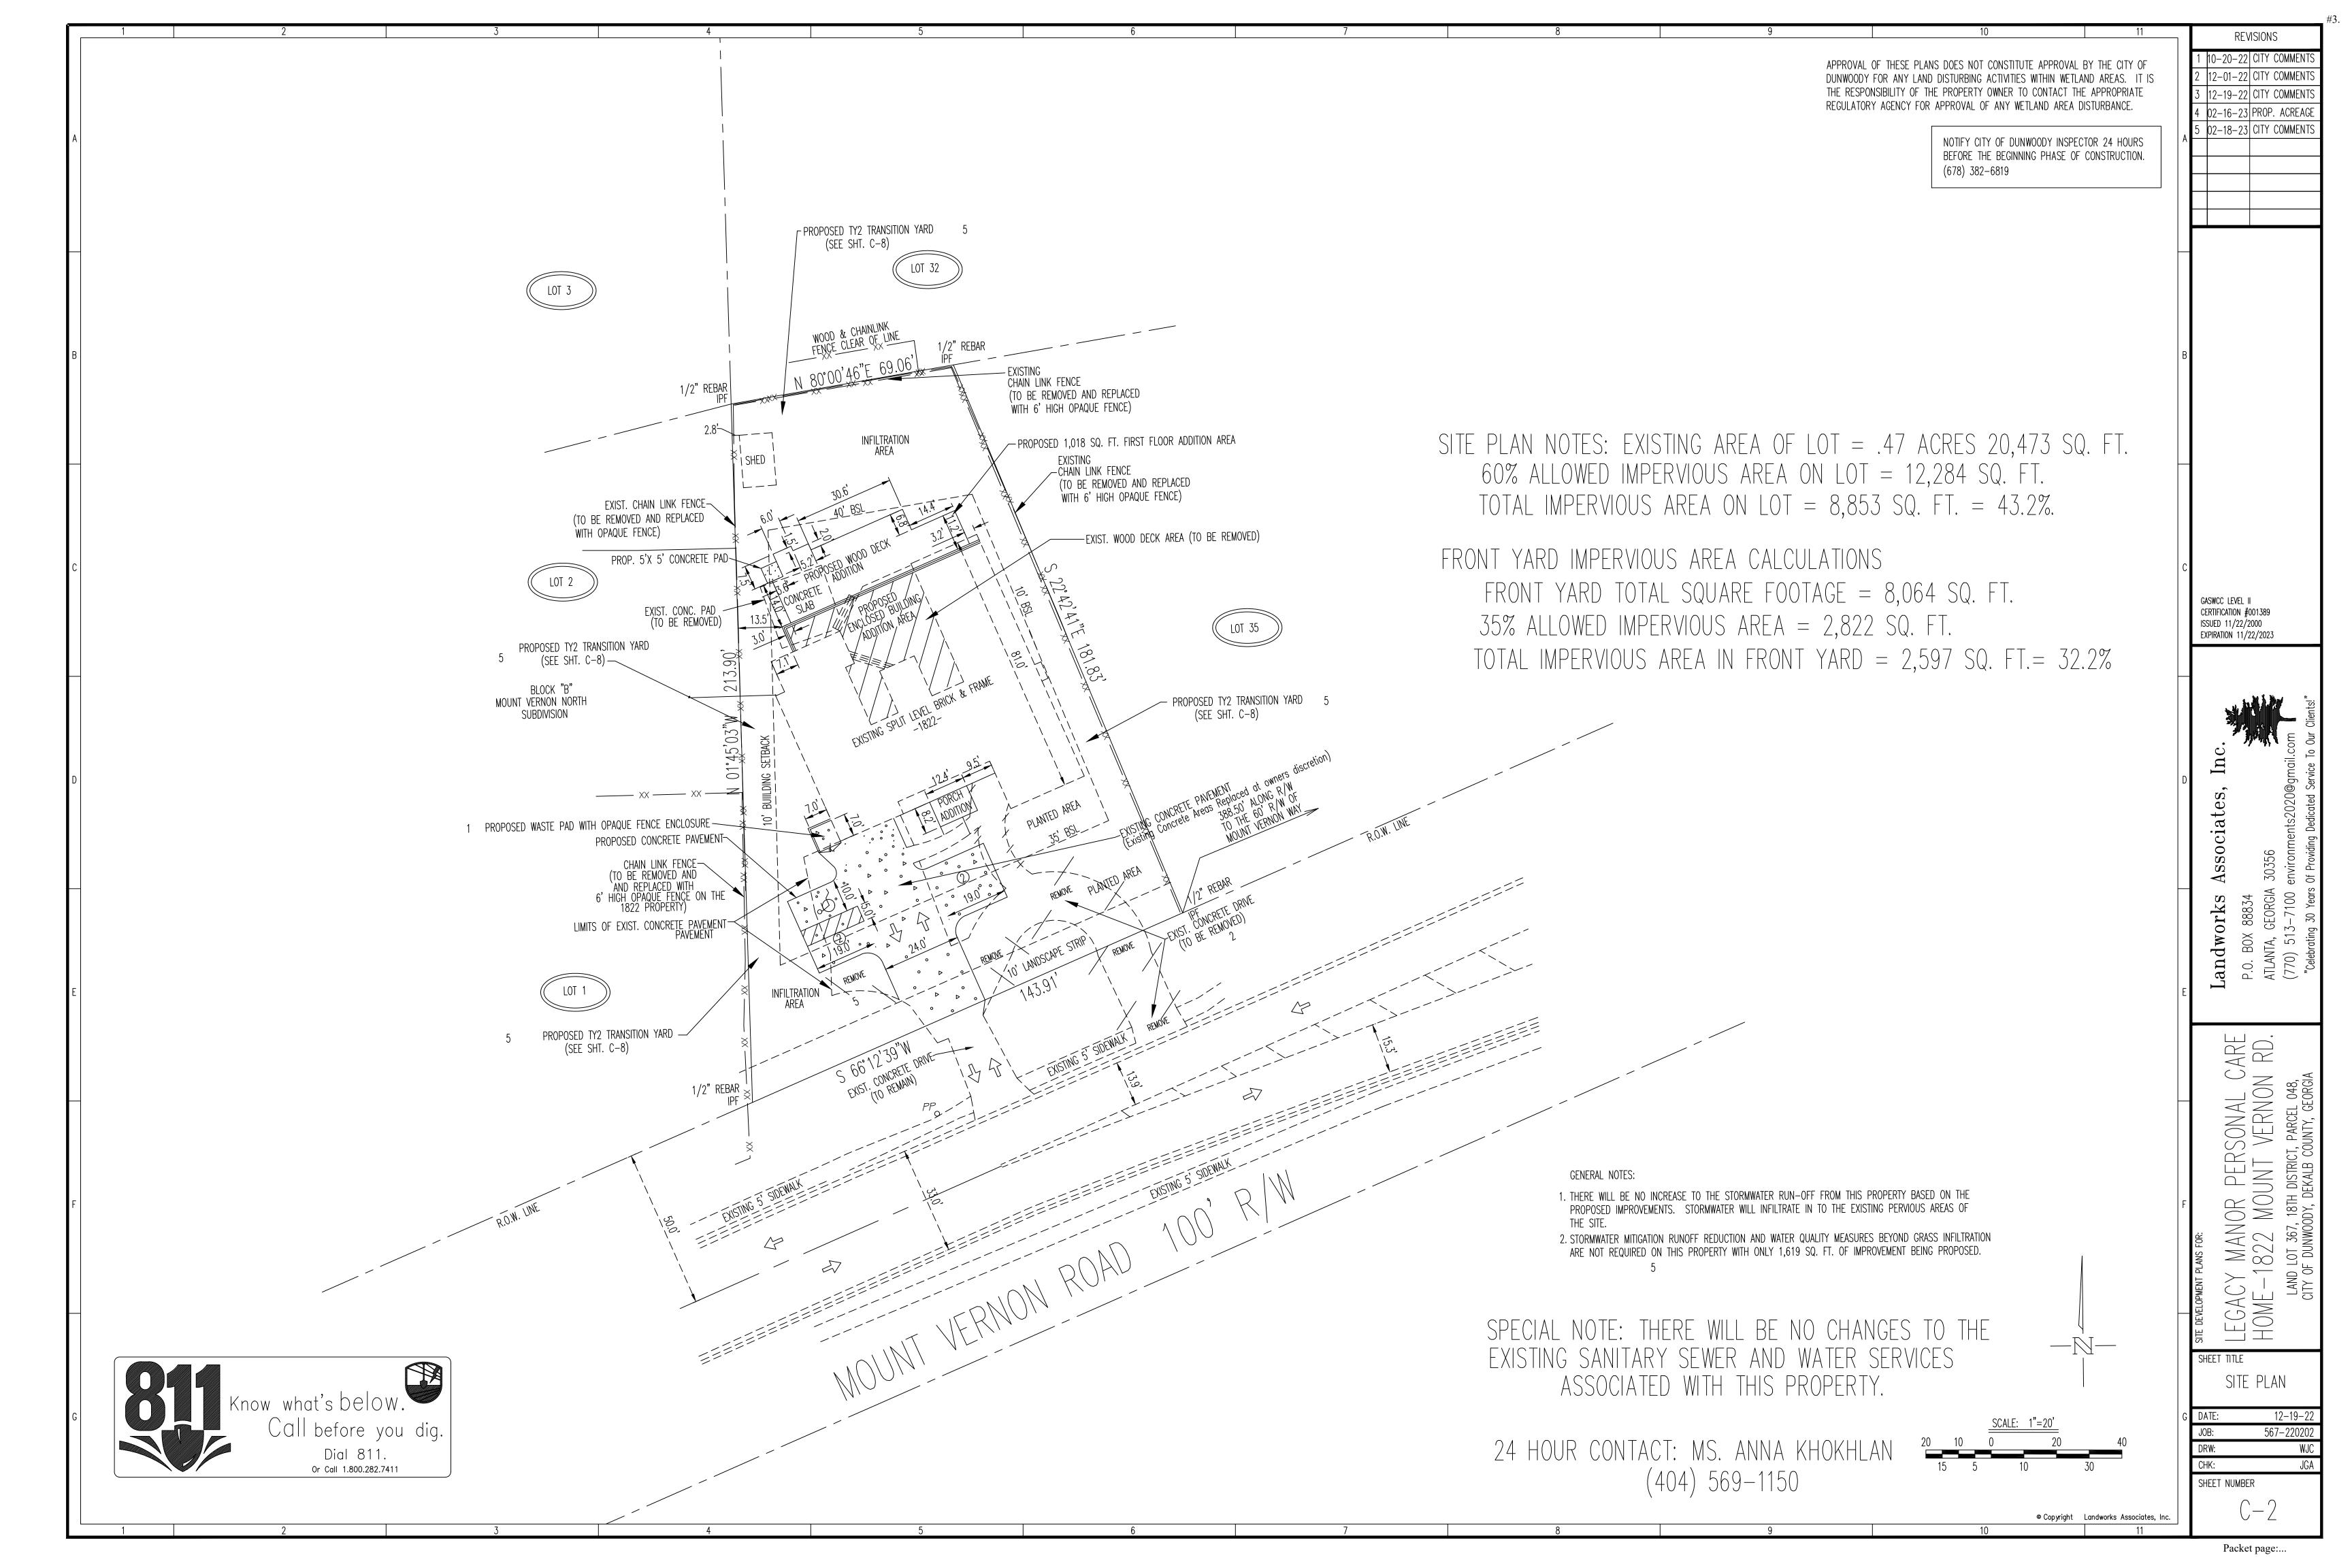

Personal care homes, along with other uses such as churches and schools, are permitted additional lot coverage by the Zoning Ordinance and the proposed home and driveway meets this standard. The proposed site plan shows 43.3% lot coverage; single-family residential homes are permitted 35% lot coverage. The home is situated on the property without the need for any setback variances. Thus, the staff finds that the .47 acre site is adequately sized to accommodate this use.

The proposed home is  $\sim$ 6,800 SF. The previous home on the property was  $\sim$ 5,000 SF in area. The proposed home maintains a similar footprint, but adds a second floor, whereas the previous structure was a split level home. Overall, the scale and design of the building are consistent with residential homes and will not exceed the maximum height or encroach in any of the prescribed setbacks.

Thus, staff recommends approval the Special Land Use Permit request, subject to the following exhibits and conditions:

Exhibit A: Site Plan, prepared by Landworks Associated, Inc., and dated February 18, 2023 Exhibit B: Elevations, prepared by Design Today, and dated April 10, 2022

- 1. The owner shall develop the site in general conformity with "Exhibit A", with minor changes allowed as defined by Section 27-337(b) or necessary changes to meet conditions of zoning or land development requirements made necessary by actual field conditions at the time of development;
- 2. The owner shall construct the home in general conformity with "Exhibit B".
- 3. A minimum of 80 percent of the front house façade shall be finished with high quality, durable, materials, such as brick, stone, real stucco, and glass.

- 4. The parking area shall not be striped, except for the required ADA space.
- 5. The parking area shall have a vegetative screen, as provided on Exhibit A.
- 6. A "Transition Yard 2", as defined in Sec. 27-230 of the Zoning Ordinance, shall be provided along the side and rear property lines.
- 7. The personal care home shall be limited to residents 55 years or older.
- 8. Redevelopment of this property will require stormwater management in the form of runoff reduction and/or water quality. The property owner shall provide a runoff reduction and/or water quality design which meets the criteria outlined in the 2016 Edition of the Georgia Stormwater Management Manual (Blue Book) for all onsite impervious surfaces.
- 9. Within 1 year of approval of the subject Special Land Use Permit, if a home is not under construction, the walls and foundation of the previously demolished home must be removed and the site permanently stabilized.
- 10. Streetscape improvements shall be installed in conjunction with the construction of the personal care home, according to the requirements of the Public Works Department.