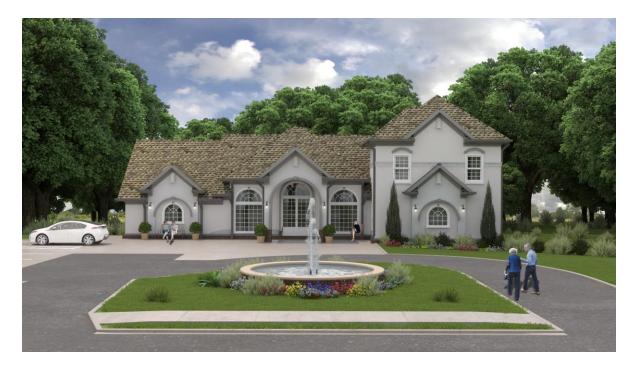

### **BACKGROUND & PROPOSED DEVELOPMENT**

The subject property is located on Mount Vernon Road, approximately 1800 feet east of the intersection of Dunwoody Village Parkway. The .47 acre property was formerly a 5,000 SF residential home that was demolished in 2022 with only remnants of the foundation and walls remaining. It is zoned R-100 (Single-dwelling Residential-100) and abuts single-dwelling residences on all sides.

The applicant, who would also be the operator of the proposed establishment and reside at the location, seeks a Special Land Use Permit to allow the operation of a personal care home, providing services to a maximum of seven (7) senior residents.

An applicant-initiated meeting was held on October 8<sup>th</sup>, 2022. Twenty-three (23) community members were present.

Currently, there is no existing structure on the site, aside from the foundation and a wall from the previous structure. The applicant proposes a new 6,800 SF residential structure, within a similar footprint to the previous home.

Page 3 of 6

The exterior of the building is designed to be residential and will meet all proper residential setbacks and height limitations. Staff recommends that 80% of front façade materials be limited to glass, brick, stone, and stucco to ensure a high-quality appearance with traditionally residential façade materials.

The proposed home is  $\sim$ 6,800 SF. The previous home on the property was  $\sim$ 5,000 SF in area. The proposed home maintains a similar footprint, but adds a second floor, whereas the previous structure was a split level home. Overall, the scale and design of the building are consistent with residential homes and will not exceed the maximum height or encroach in any of the prescribed setbacks.

Thus, staff recommends approval the Special Land Use Permit request, subject to the following exhibits and conditions:

Exhibit A: Site Plan, prepared by Landworks Associated, Inc., and dated February 18, 2023 Exhibit B: Elevations, prepared by Design Today, and dated April 10, 2022