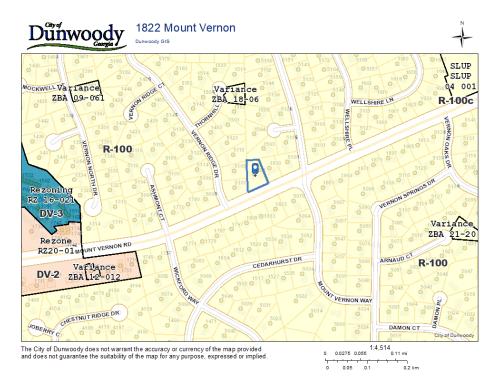

### **BACKGROUND & PROPOSED DEVELOPMENT**

The subject property is located on Mount Vernon Road, approximately 1800 feet east of the intersection of Dunwoody Village Parkway. The .47 acre property was formerly a 5,000 SF residential home that was demolished in 2022 with only remnants of the foundation and walls remaining. It is zoned R-100 (Single-dwelling Residential-100) and abuts single-dwelling residences on all sides.

### **SURROUNDING LAND ANALYSIS**

The table below summarizes all of the nearby zoning districts and land uses:

| Direction | Zoning | Future Land Use             | Current Land Use            |
|-----------|--------|-----------------------------|-----------------------------|
| N         | R-100  | Single-dwelling residential | Single-dwelling residential |
| S         | R-100  | Single-dwelling residential | Single-dwelling residential |
| E         | R-100  | Single-dwelling residential | Single-dwelling residential |
| W         | R-100  | Single-dwelling residential | Single-dwelling residential |