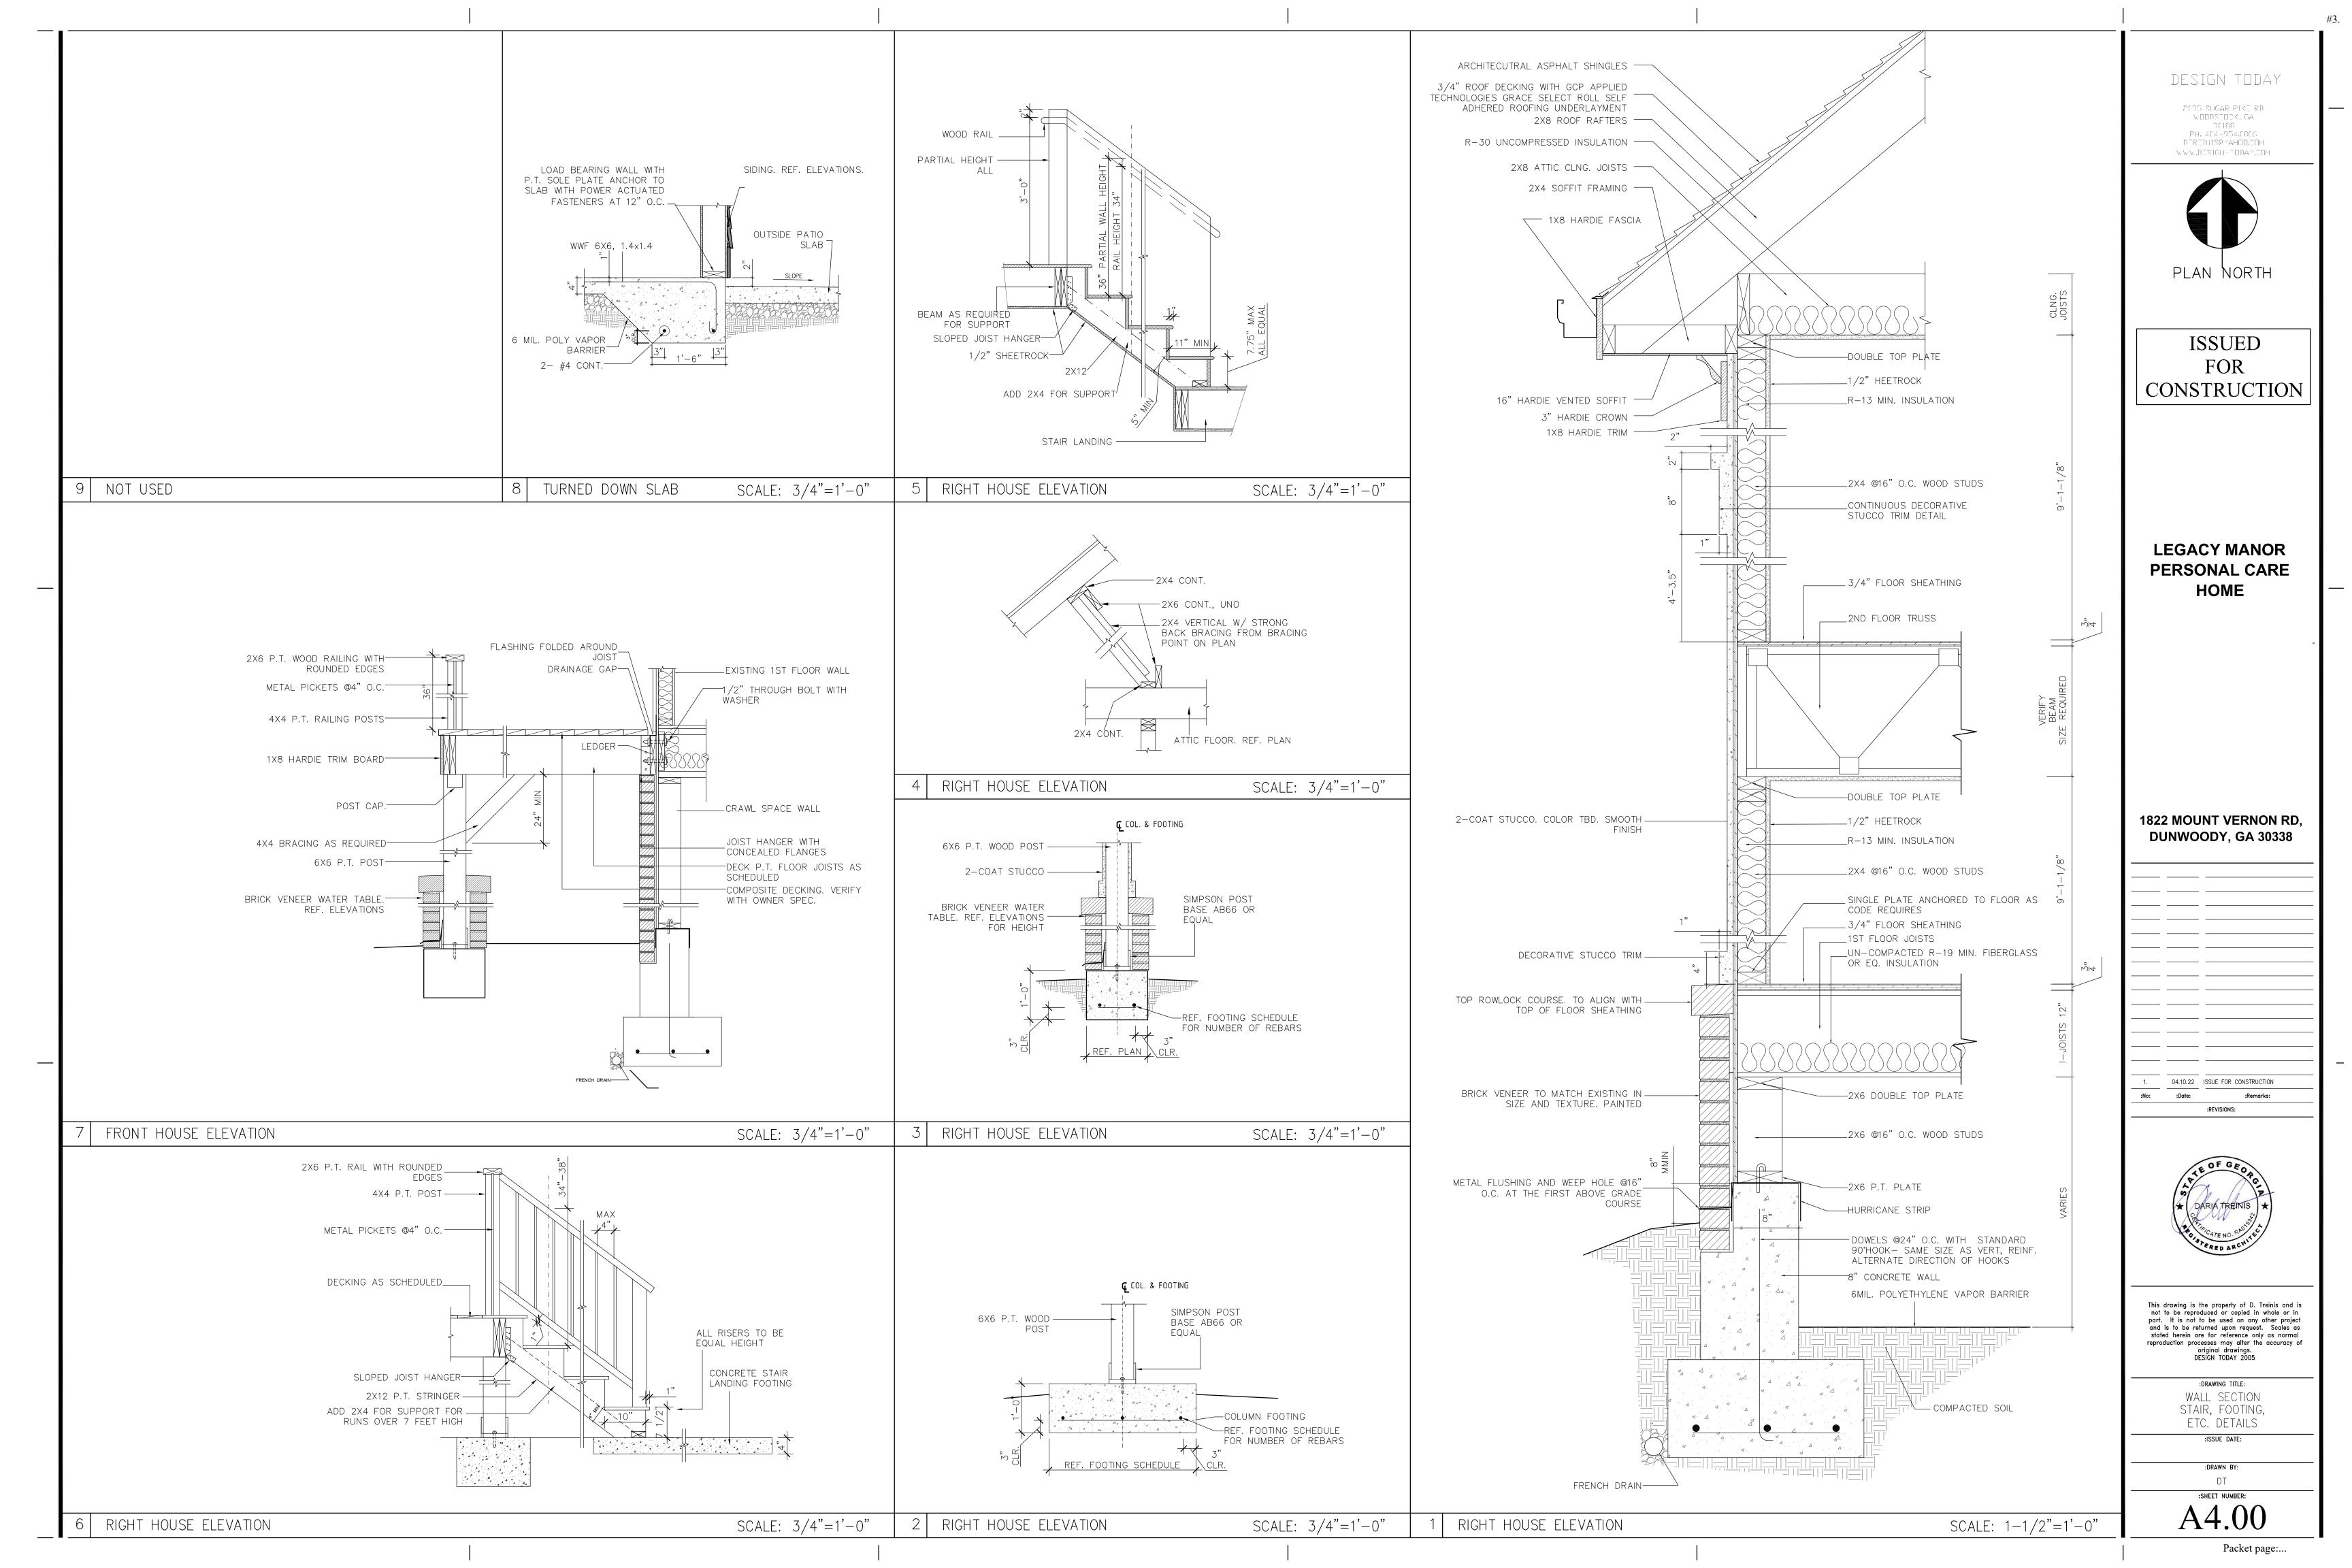

Thus, staff recommends approval the Special Land Use Permit request, subject to the following exhibits and conditions:

Exhibit A: Site Plan, prepared by Landworks Associated, Inc., and dated February 18, 2023 Exhibit B: Elevations, prepared by Design Today, and dated April 10, 2022

- 1. The owner shall develop the site in general conformity with "Exhibit A", with minor changes allowed as defined by Section 27-337(b) or necessary changes to meet conditions of zoning or land development requirements made necessary by actual field conditions at the time of development;
- 2. The owner shall construct the home in general conformity with "Exhibit B".
- 3. A minimum of 80 percent of the front house façade shall be finished with high quality, durable, materials, such as brick, stone, real stucco, and glass.