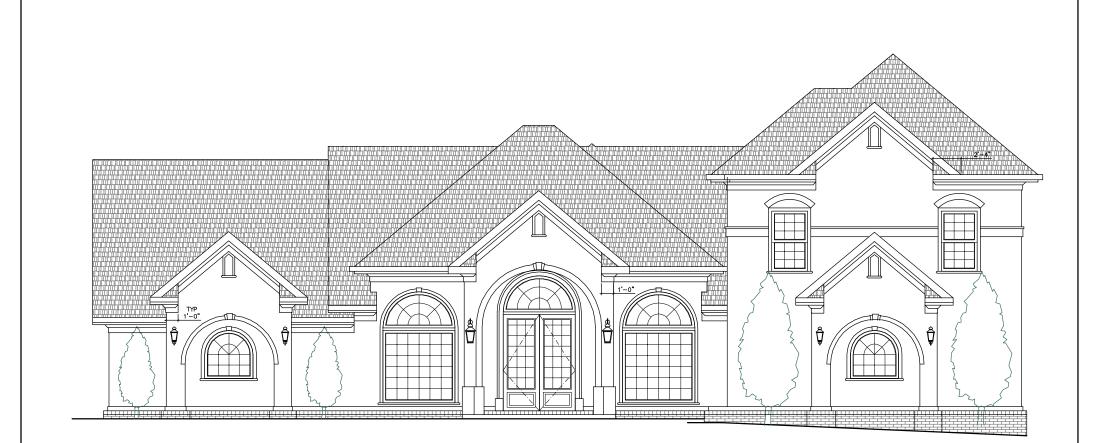

Thus, staff recommends approval the Special Land Use Permit request, subject to the following exhibits and conditions:

Exhibit A: Site Plan, prepared by Landworks Associated, Inc., and dated February 18, 2023 Exhibit B: Elevations, prepared by Design Today, and dated April 10, 2022

The proposed home is  $\sim$ 6,800 SF. The previous home on the property was  $\sim$ 5,000 SF in area. The proposed home maintains a similar footprint, but adds a second floor, whereas the previous structure was a split level home. Overall, the scale and design of the building are consistent with residential homes and will not exceed the maximum height or encroach in any of the prescribed setbacks.

Page 3 of 6

The exterior of the building is designed to be residential and will meet all proper residential setbacks and height limitations. Staff recommends that 80% of front façade materials be limited to glass, brick, stone, and stucco to ensure a high-quality appearance with traditionally residential façade materials.