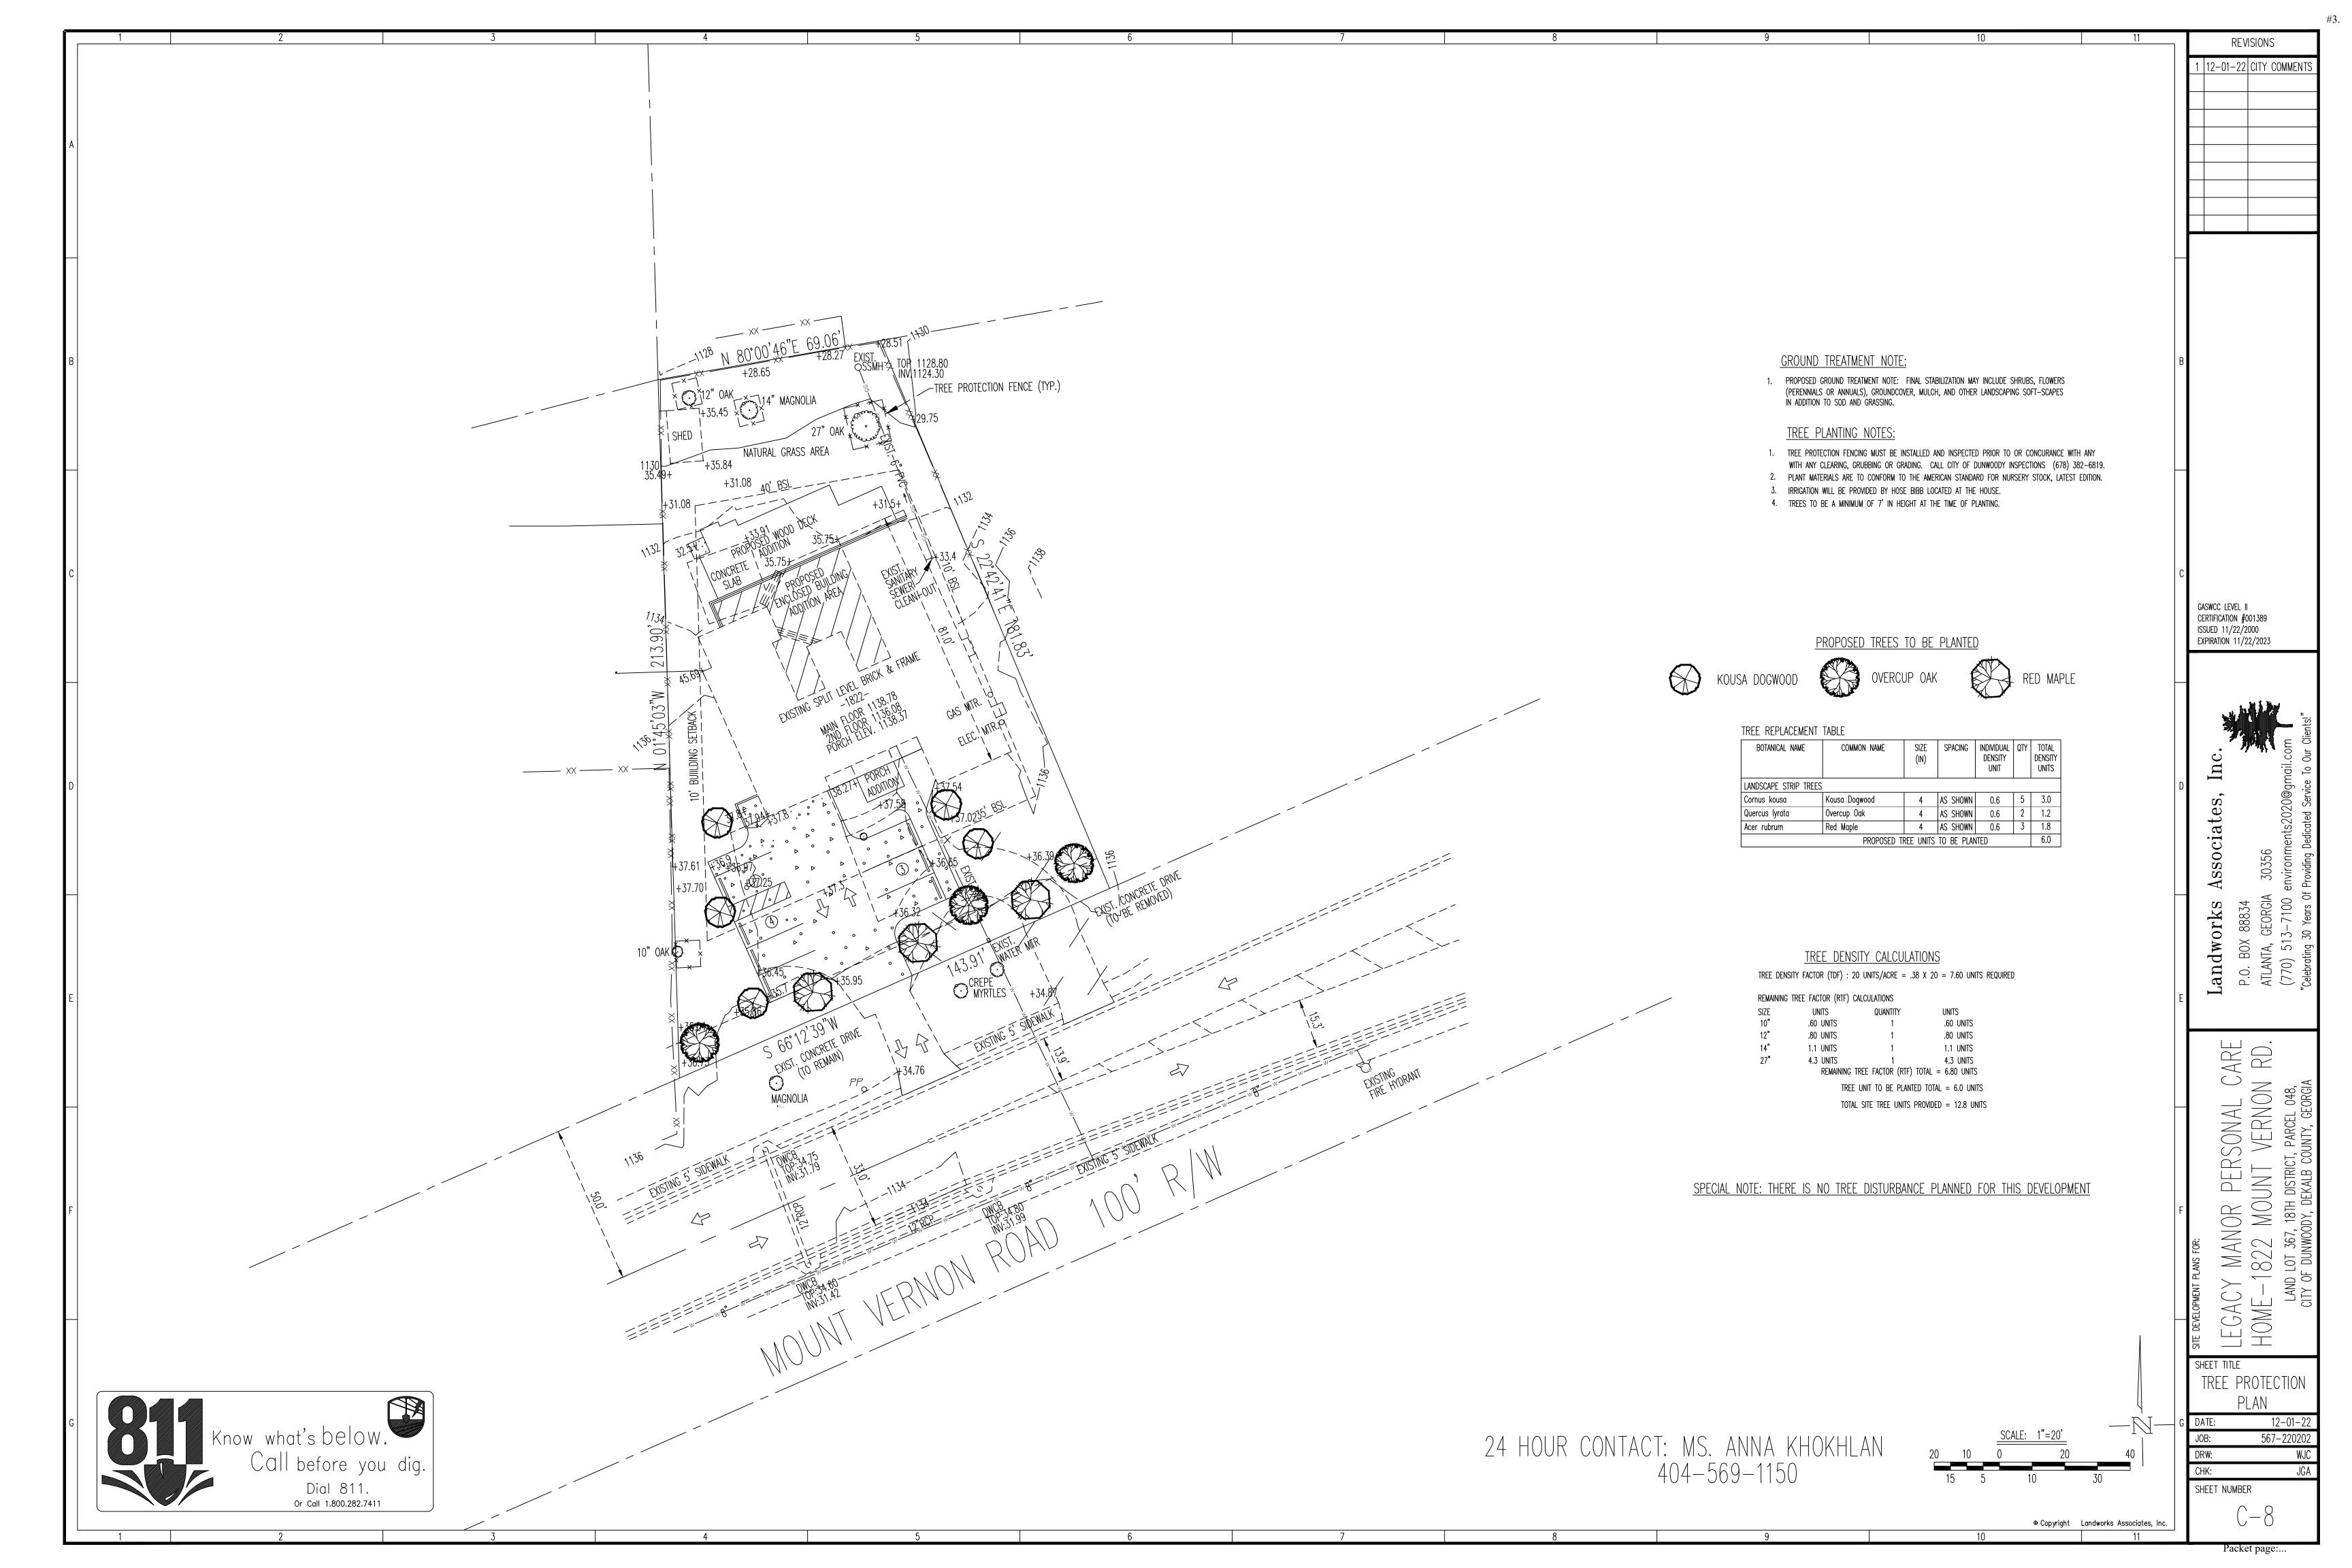

# SCS PROJECT NARRATIVE:

1822 MOUNT VERNON ROAD - .38 ACRE PROPERTY PERSONAL CARE HOME PARCEL : 048 PARCEL G5 ZONING : R-100 SPECIAL USE PERMIT REQUIRED Land Lot 367 18TH District,

City of Dunwoody, Dekalb County, Georgia

The existing use of this property is a single family house. The total area of the site is .47 acres and the planned land disturbance involves .12 acres. Earthwork totals for the proposed project is approximately 300 cu. yds. The zoning of the subject property is R-100.

The existing site topography slopes from the south to the north with gradients of 2-3 percent. The existing condition on site is a previously constructed split level brick and frame home structure with a concrete parking area and patio. There are existing trees present around the perimeter of the subject property. Offsite areas consist of developed residential homes/lands to the west, east and north. The Mount Vernon public R.O.W. makes up the south property line of the site. There are no known wetlands on site. We have designed various erosion control measures at each of the locations where stormwater run-off has been directed or naturally leaves the property.

This Personal Care Home renovation will only increase the impervious surface area by 314 sf on this property. Therefore, no increase to the existing stormwater run—off will be created from this planned house renovation. The existing stormwater from this small watershed outlets into an un—named tributary to Ball Mill Creek.