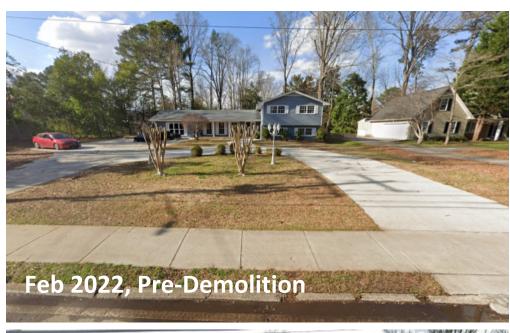

### **BACKGROUND & PROPOSED DEVELOPMENT**

The subject property is located on Mount Vernon Road, approximately 1800 feet east of the intersection of Dunwoody Village Parkway. The .47 acre property was formerly a 5,000 SF residential home that was demolished in 2022 with only remnants of the foundation and walls remaining. It is zoned R-100 (Single-dwelling Residential-100) and abuts single-dwelling residences on all sides.

An applicant-initiated meeting was held on October 8<sup>th</sup>, 2022. Twenty-three (23) community members were present.

Currently, there is no existing structure on the site, aside from the foundation and a wall from the previous structure. The applicant proposes a new 6,800 SF residential structure, within a similar footprint to the previous home.

The existing use of this property is a single family house. The total area of the site is .47 acres and the planned land disturbance involves .12 acres. Earthwork totals for the proposed project is approximately 300 cu. yds. The zoning of the subject property is R-100.

The existing site topography slopes from the south to the north with gradients of 2-3 percent. The existing condition on site is a previously constructed split level brick and frame home structure with a concrete parking area and patio. There are existing trees present around the perimeter of the subject property. Offsite areas consist of developed residential homes/lands to the west, east and north. The Mount Vernon public R.O.W. makes up the south property line of the site. There are no known wetlands on site. We have designed various erosion control measures at each of the locations where stormwater run-off has been directed or naturally leaves the property.