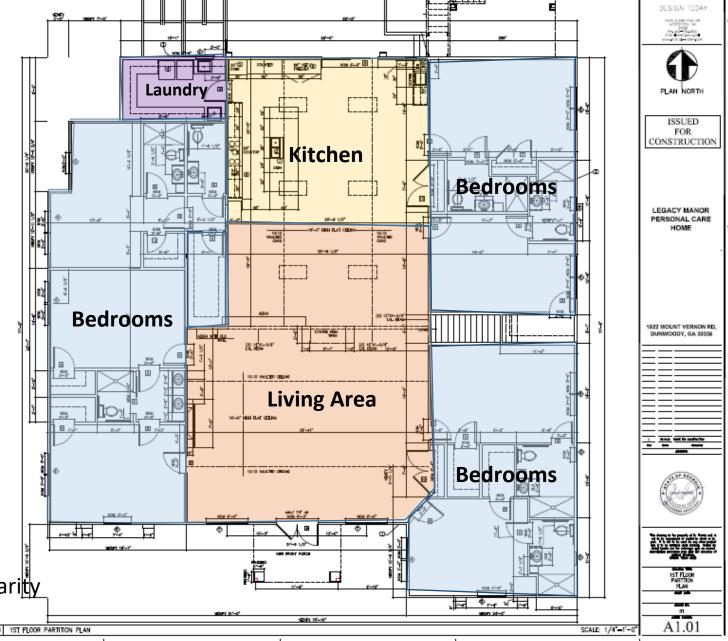

An applicant-initiated meeting was held on October 8<sup>th</sup>, 2022. Twenty-three (23) community members were present.

Currently, there is no existing structure on the site, aside from the foundation and a wall from the previous structure. The applicant proposes a new 6,800 SF residential structure, within a similar footprint to the previous home.

Page 3 of 6

The exterior of the building is designed to be residential and will meet all proper residential setbacks and height limitations. Staff recommends that 80% of front façade materials be limited to glass, brick, stone, and stucco to ensure a high-quality appearance with traditionally residential façade materials.

The interior of the home is also designed to be residential, with the necessary accommodations for meeting ADA standards and providing administrative space. The kitchen will be residential size and will not require a grease trap. There is no need for any dumpsters; the trash will be handled with typical size residential bins.

The proposed home is  $\sim$ 6,800 SF. The previous home on the property was  $\sim$ 5,000 SF in area. The proposed home maintains a similar footprint, but adds a second floor, whereas the previous structure was a split level home. Overall, the scale and design of the building are consistent with residential homes and will not exceed the maximum height or encroach in any of the prescribed setbacks.