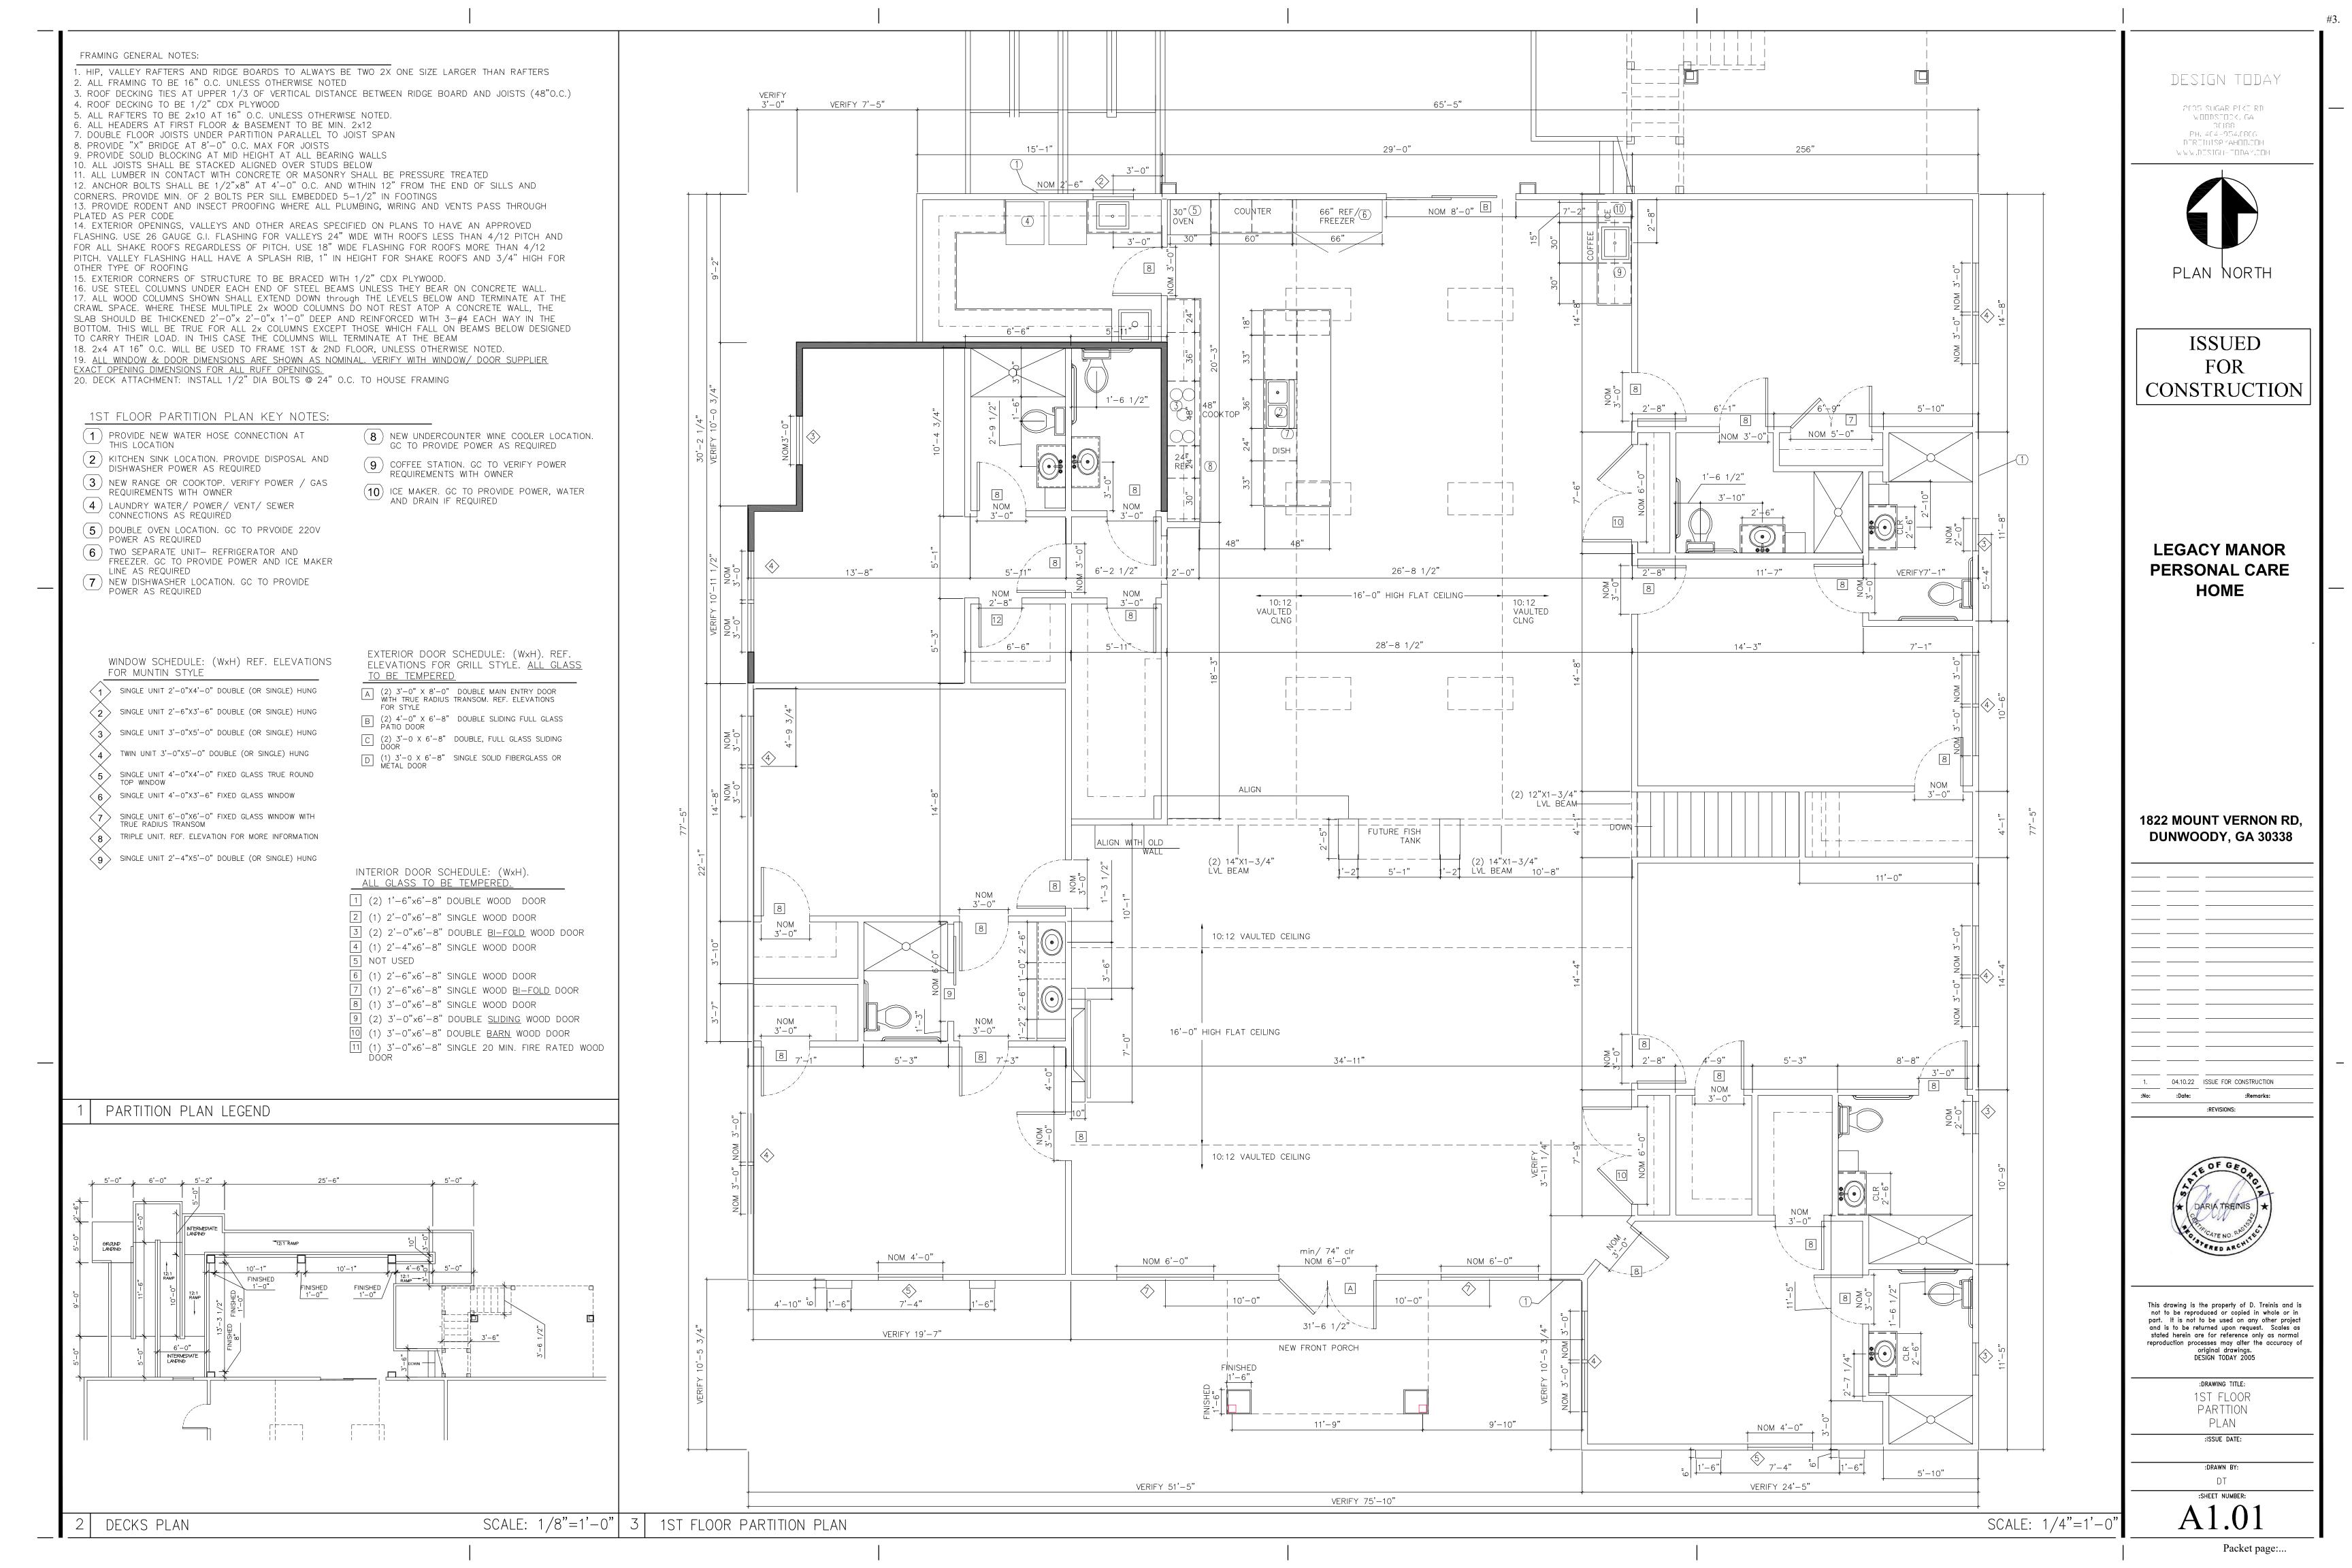

An applicant-initiated meeting was held on October 8<sup>th</sup>, 2022. Twenty-three (23) community members were present.

Currently, there is no existing structure on the site, aside from the foundation and a wall from the previous structure. The applicant proposes a new 6,800 SF residential structure, within a similar footprint to the previous home.

The driveway will be significantly altered from the current horseshoe configuration. The eastern driveway entrance will be completely removed. Removing curb cuts on an arterial road such as Mount Vernon will support the transportation goals of the City and increase safety for all road users. The proposed driveway contains four parking spaces, with adequate room to accommodate emergency vehicles. The only formally striped space will be the ADA parking space and the proposed hedges around the parking pad will provide screening of the parking pad. These limitations will aid in maintaining the residential character of the home.

Page 3 of 6

The exterior of the building is designed to be residential and will meet all proper residential setbacks and height limitations. Staff recommends that 80% of front façade materials be limited to glass, brick, stone, and stucco to ensure a high-quality appearance with traditionally residential façade materials.

The proposed home is  $\sim$ 6,800 SF. The previous home on the property was  $\sim$ 5,000 SF in area. The proposed home maintains a similar footprint, but adds a second floor, whereas the previous structure was a split level home. Overall, the scale and design of the building are consistent with residential homes and will not exceed the maximum height or encroach in any of the prescribed setbacks.

# SITE NOTES: PARKING SPACE CALCULATIONS

1. BUILDING SETBACKS
FRONT = 35'
SIDE = 10'
REAR = 40'
BUFFERS:
STREAM = N/A
ZONING = N/A

REQUIRED SPACES: PERSONAL CARE HOME GROUP (4–6 PERSONS) = 4 SPACES REQUIRED 1
PROPOSED SPACES = 4 SPACES

- VAN ACCESSIBLE H/C SPACE 1 TO 50 SPACES = 1 HANDICAP SPACES REQUIRED

- REGULAR H/C SPACE PROVIDED = 1

- REGULAR SPACES PROVIDED = 3 - TOTAL PARKING SPACES PROVIDED = 4 SPACES 1

- 2. GROUND MOUNTED EQUIPMENT SUCH AS POWER TRANSFORMERS AND AIR—CONDITIONING UNITS SHALL BE SCREENED FROM VIEW FROM PUBLIC RIGHT—OF—WAYS BY FENCING OR LANDSCAPING.
- 3. ALL GARBAGE DUMPSTERS AND OTHER SIMILAR AREAS DEVOTED TO THE STORAGE OF WASTE MATERIALS SHALL BE SCREENED ON THREE (3) SIDES OF SAID DUMPSTER AN AREA WITH A MINIMUM SIX (6) FOOT HIGH SOLID WOODEN FENCE, OR A WALLED CONSTRUCTED OF MATERIALS SUBSTANTIALLY SIMILAR IN APPEARANCE TO THE BUILDING ON SITE THAT COMPLIES WITH THE ARCHITECTURAL REQUIREMENTS OF GWINNETT COUNTY. IN ADDITION, SAID DUMPSTER AREAS SHALL BE GATED ON THE FORTH SIDE. AND THE GATE SHALL BE ARCHITECTUALLY FINISHED.
- 4. STREET ENTRANCE MONUMENTS, IF PROVIDED, MUST BE IN PLACE PRIOR TO THE APPROVAL OF AN AS—BUILT. MONUMENTS MUST BE SETBACK 10' FROM THE RIGHT—OF—WAY. (ALL MONUMENT SIGNS MUST BE PERMITTED SEPARATELY)
- 5. OUTDOOR LIGHTING IS NOT PERMITTED UNDER THESE CONSTRUCTION PLANS.
- 6. ALL IMPROVEMENTS MUST CONFORM TO THE CITY OF DUNWOODY CONSTRUCTION STANDARDS AND SPECIFICATIONS, LATEST EDITION.
- 7. NO STRUCTURES, FENCES OR OTHER OBSTRUCTIONS MAY BE LOCATED WITHIN A DRAINAGE OR ACCESS
- EASEMENT WITHOUT PRIOR APPROVAL BY THE CITY OF DUNWOODY..