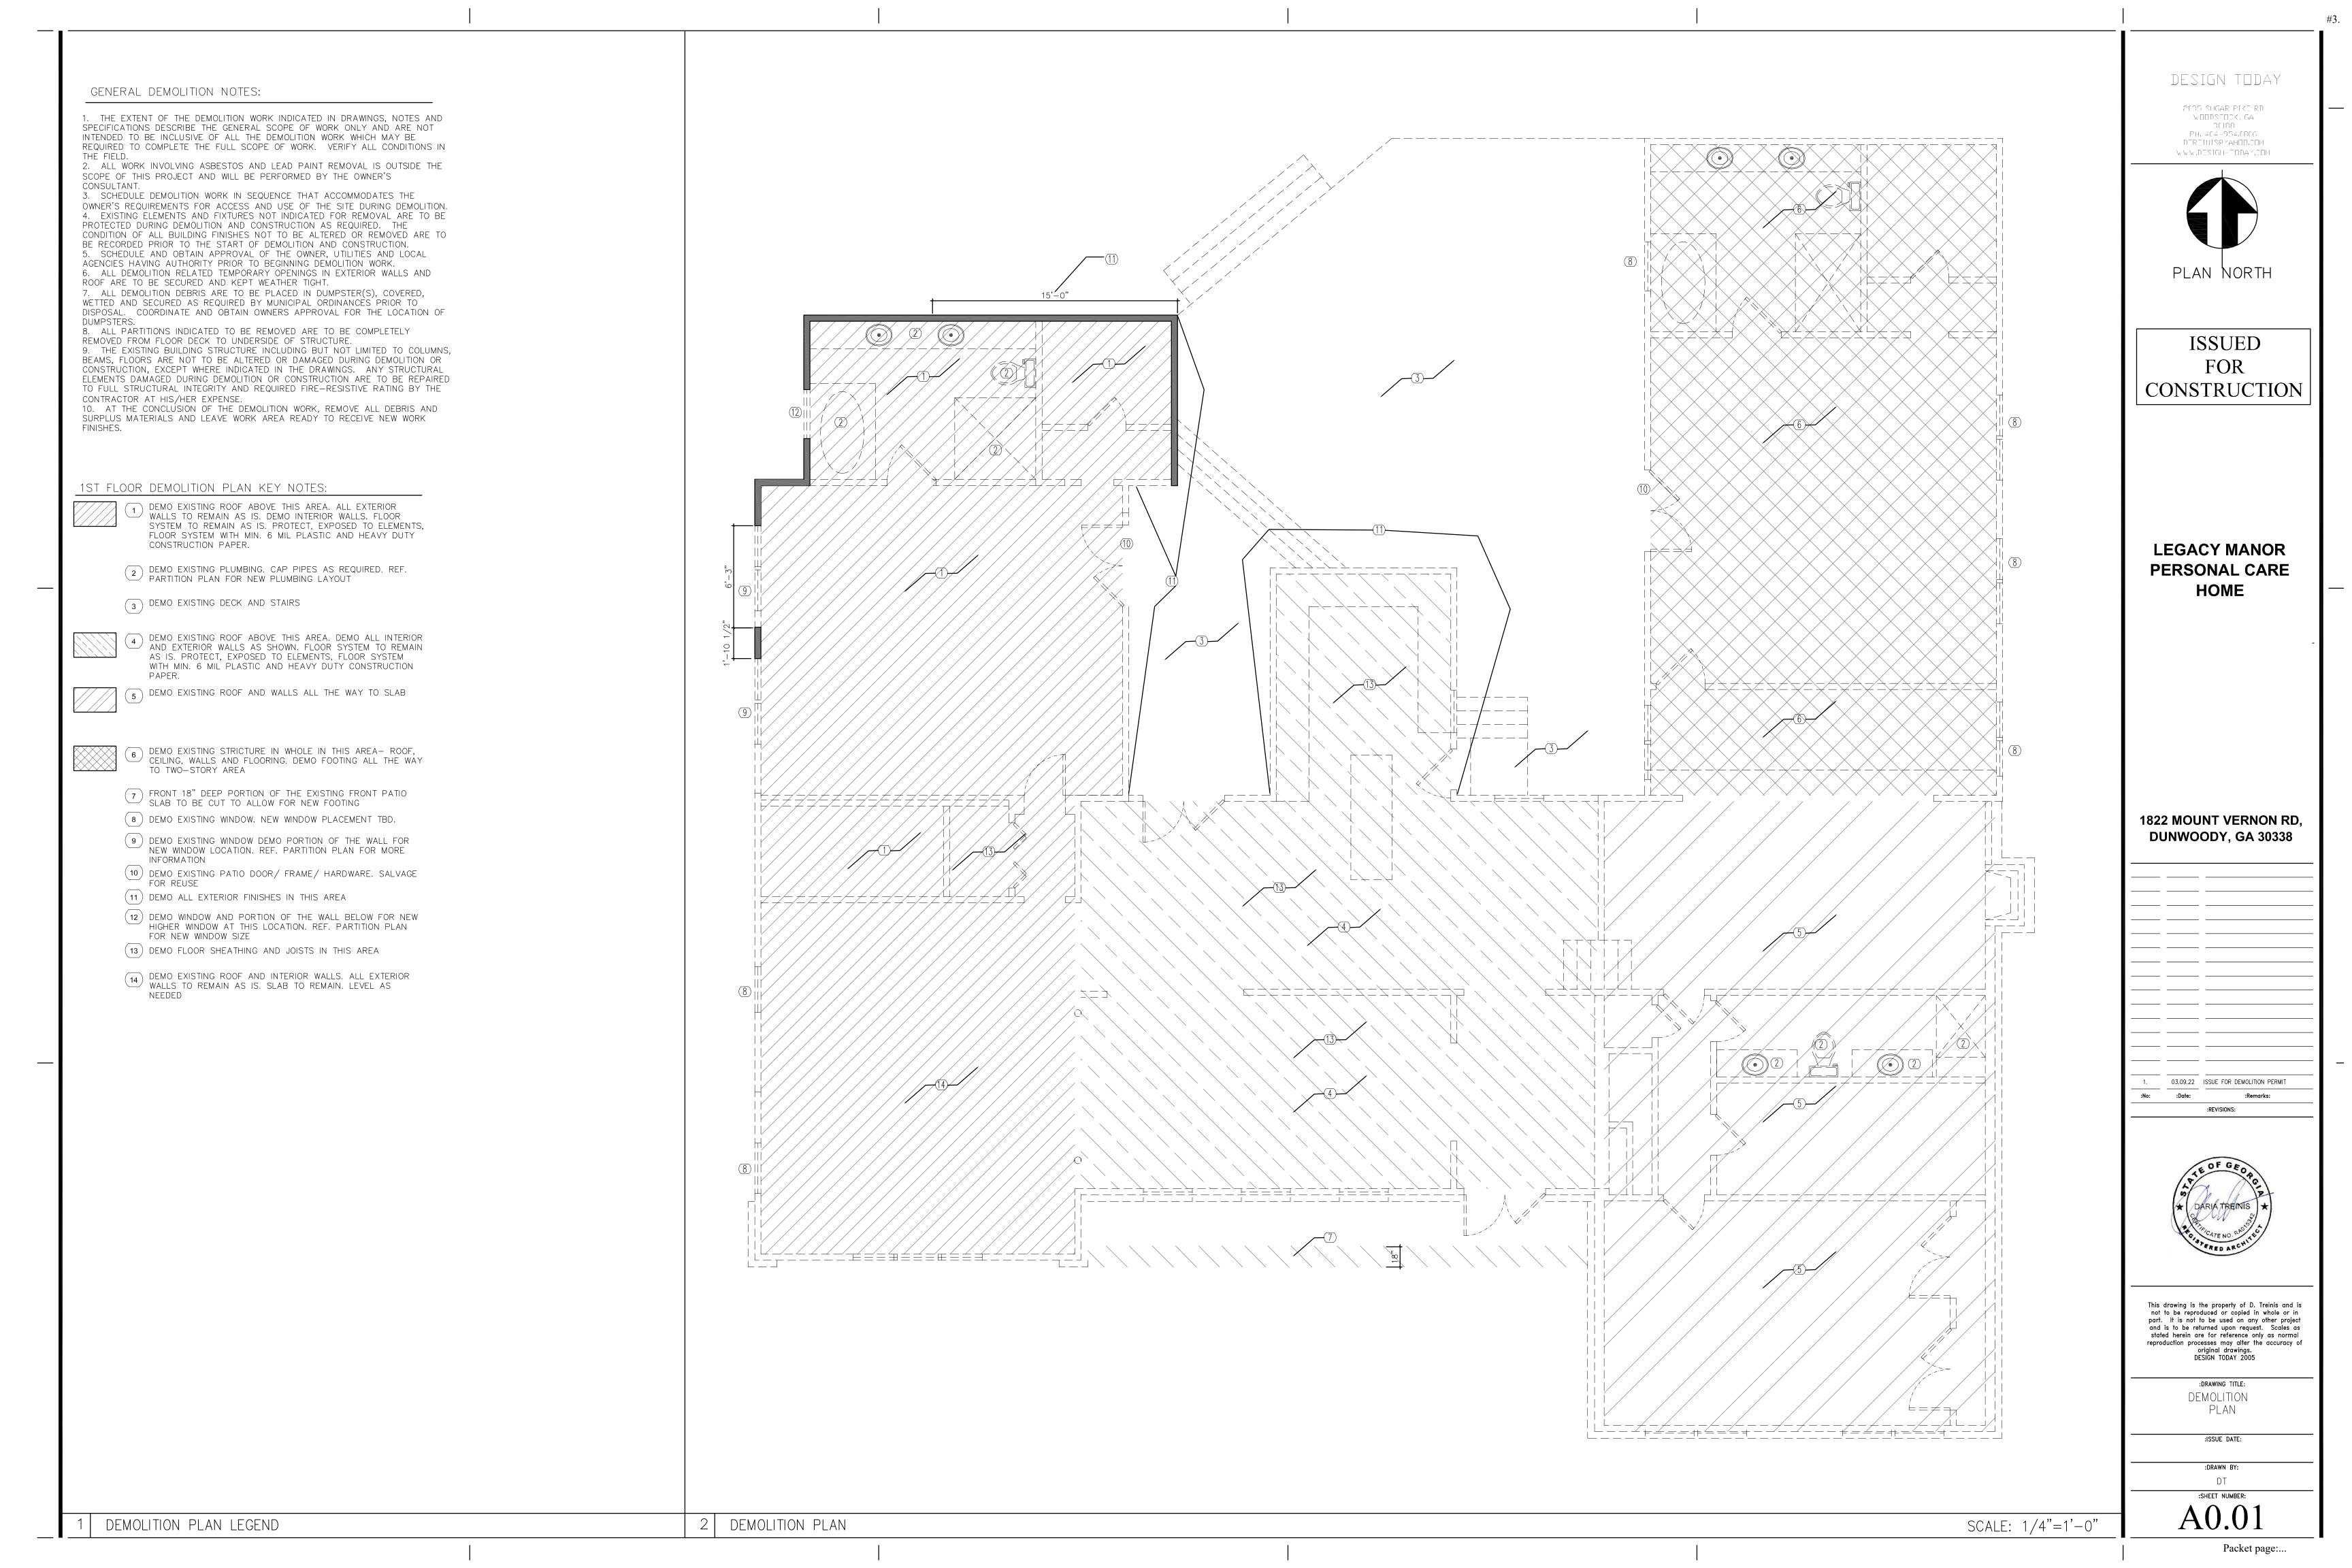

An applicant-initiated meeting was held on October 8<sup>th</sup>, 2022. Twenty-three (23) community members were present.

Currently, there is no existing structure on the site, aside from the foundation and a wall from the previous structure. The applicant proposes a new 6,800 SF residential structure, within a similar footprint to the previous home.

The proposed home is  $\sim$ 6,800 SF. The previous home on the property was  $\sim$ 5,000 SF in area. The proposed home maintains a similar footprint, but adds a second floor, whereas the previous structure was a split level home. Overall, the scale and design of the building are consistent with residential homes and will not exceed the maximum height or encroach in any of the prescribed setbacks.