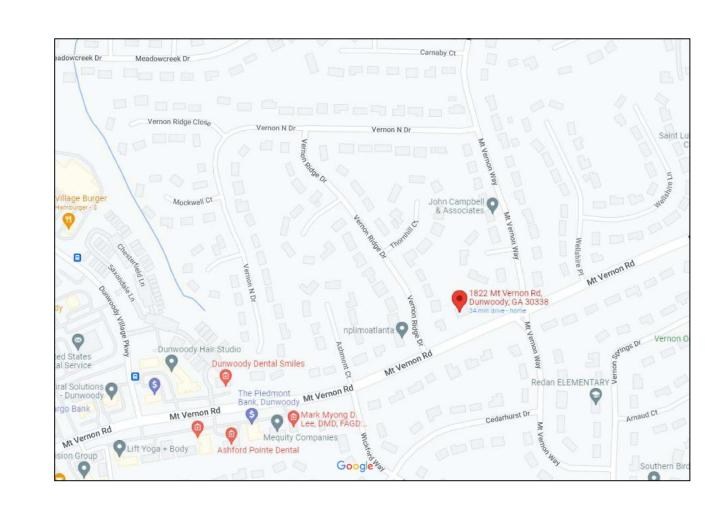

### **BACKGROUND & PROPOSED DEVELOPMENT**

The subject property is located on Mount Vernon Road, approximately 1800 feet east of the intersection of Dunwoody Village Parkway. The .47 acre property was formerly a 5,000 SF residential home that was demolished in 2022 with only remnants of the foundation and walls remaining. It is zoned R-100 (Single-dwelling Residential-100) and abuts single-dwelling residences on all sides.

# 1822 MOUNT VERNON ROAD -.47 ACRE SITE, PARCEL 048, LAND LOT 367, 18TH DISTRICT, CITY OF DUNWOODY, DEKALB COUNTY, GEORGIA 33.5654 N -84.1932 W