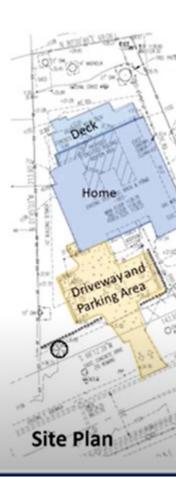

The driveway will be significantly altered from the current horseshoe configuration. The eastern driveway entrance will be completely removed. Removing curb cuts on an arterial road such as Mount Vernon will support the transportation goals of the City and increase safety for all road users. The proposed driveway contains four parking spaces, with adequate room to accommodate emergency vehicles. The only formally striped space will be the ADA parking space and the proposed hedges around the parking pad will provide screening of the parking pad. These limitations will aid in maintaining the residential character of the home.

Personal care homes, along with other uses such as churches and schools, are permitted additional lot coverage by the Zoning Ordinance and the proposed home and driveway meets this standard. The proposed site plan shows 43.3% lot coverage; single-family residential homes are permitted 35% lot coverage. The home is situated on the property without the need for any setback variances. Thus, the staff finds that the .47 acre site is adequately sized to accommodate this use.