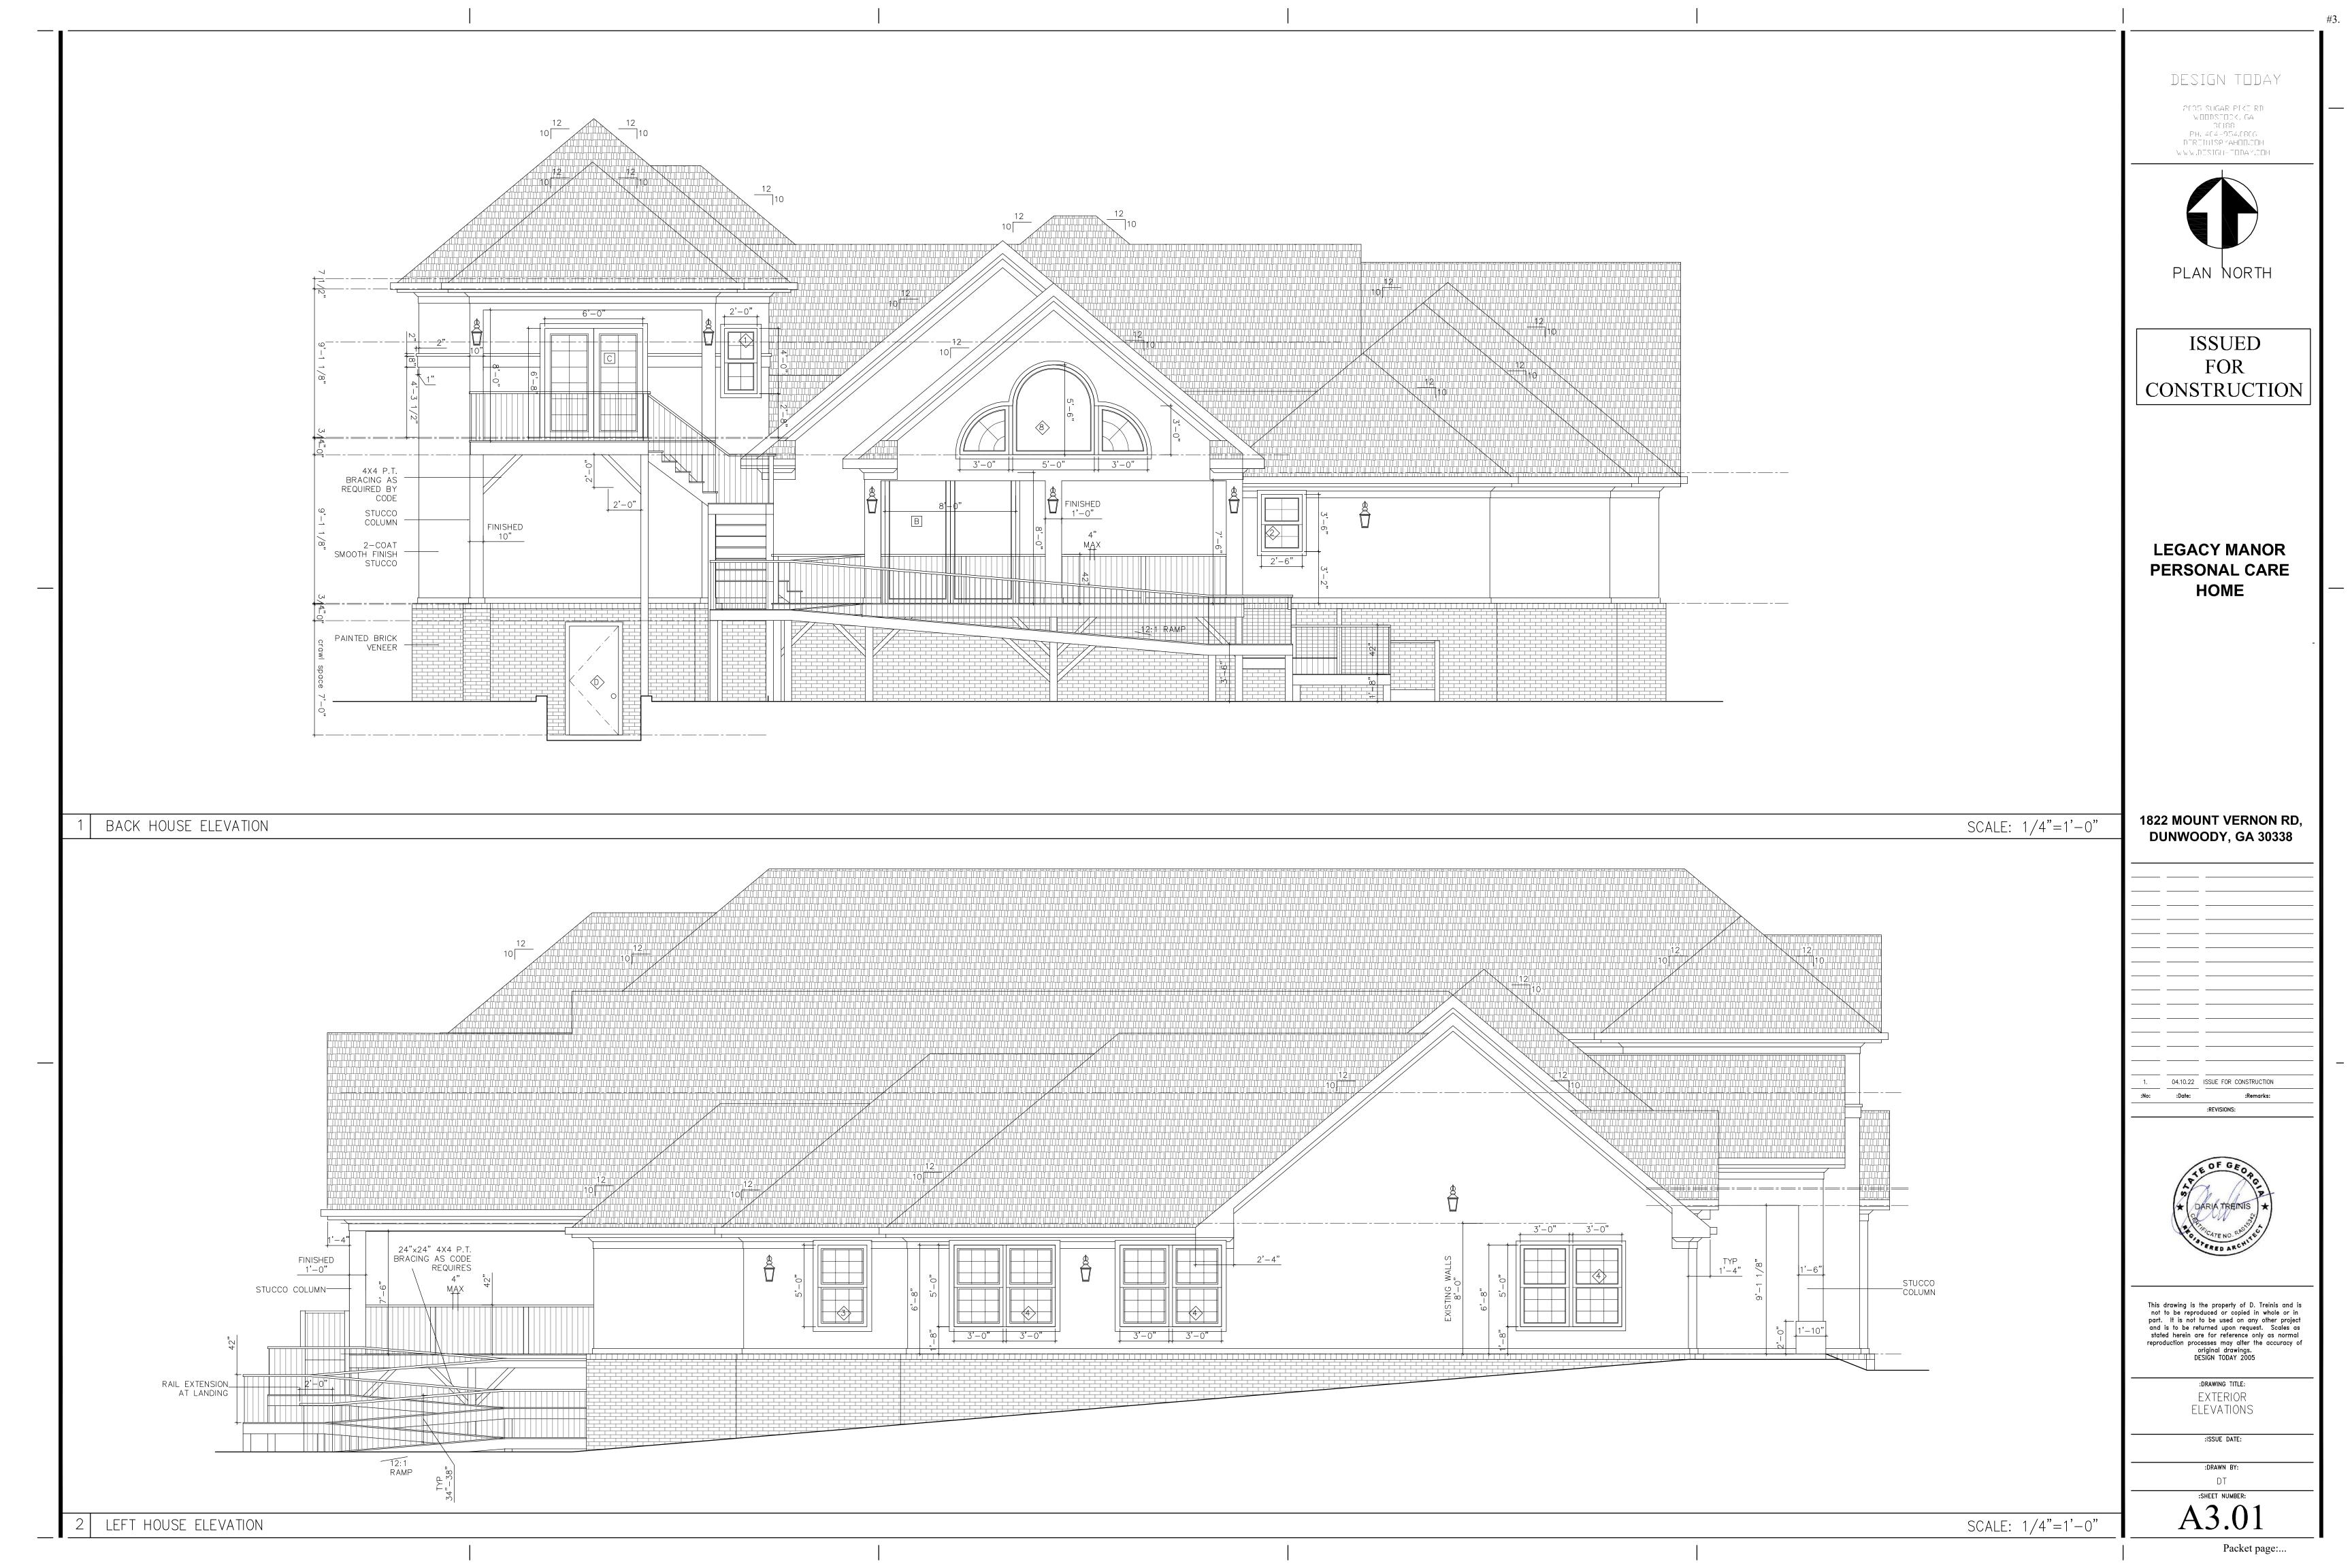

Page 3 of 6

The exterior of the building is designed to be residential and will meet all proper residential setbacks and height limitations. Staff recommends that 80% of front façade materials be limited to glass, brick, stone, and stucco to ensure a high-quality appearance with traditionally residential façade materials.

The interior of the home is also designed to be residential, with the necessary accommodations for meeting ADA standards and providing administrative space. The kitchen will be residential size and will not require a grease trap. There is no need for any dumpsters; the trash will be handled with typical size residential bins.

The proposed new home is subject to all the requirements of the Zoning Ordinance. The property will comply with all standards of the Zoning Ordinance and will meet the applicable requirements for setbacks and height. Additionally, the subject site is not historical and nor is staff aware of any archaeological resources.

The proposed home is  $\sim$ 6,800 SF. The previous home on the property was  $\sim$ 5,000 SF in area. The proposed home maintains a similar footprint, but adds a second floor, whereas the previous structure was a split level home. Overall, the scale and design of the building are consistent with residential homes and will not exceed the maximum height or encroach in any of the prescribed setbacks.

Thus, staff recommends approval the Special Land Use Permit request, subject to the following exhibits and conditions:

Exhibit A: Site Plan, prepared by Landworks Associated, Inc., and dated February 18, 2023 Exhibit B: Elevations, prepared by Design Today, and dated April 10, 2022

- 1. The owner shall develop the site in general conformity with "Exhibit A", with minor changes allowed as defined by Section 27-337(b) or necessary changes to meet conditions of zoning or land development requirements made necessary by actual field conditions at the time of development;
- 2. The owner shall construct the home in general conformity with "Exhibit B".
- 3. A minimum of 80 percent of the front house façade shall be finished with high quality, durable, materials, such as brick, stone, real stucco, and glass.