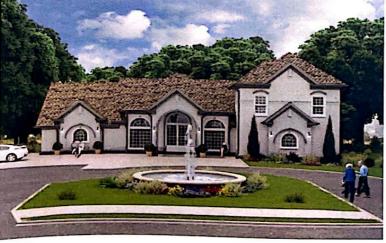

Thus, staff recommends approval the Special Land Use Permit request, subject to the following exhibits and conditions:

Exhibit A: Site Plan, prepared by Landworks Associated, Inc., and dated February 18, 2023 Exhibit B: Elevations, prepared by Design Today, and dated April 10, 2022

The proposed home is  $\sim$ 6,800 SF. The previous home on the property was  $\sim$ 5,000 SF in area. The proposed home maintains a similar footprint, but adds a second floor, whereas the previous structure was a split level home. Overall, the scale and design of the building are consistent with residential homes and will not exceed the maximum height or encroach in any of the prescribed setbacks.

Page 3 of 6

The exterior of the building is designed to be residential and will meet all proper residential setbacks and height limitations. Staff recommends that 80% of front façade materials be limited to glass, brick, stone, and stucco to ensure a high-quality appearance with traditionally residential façade materials.