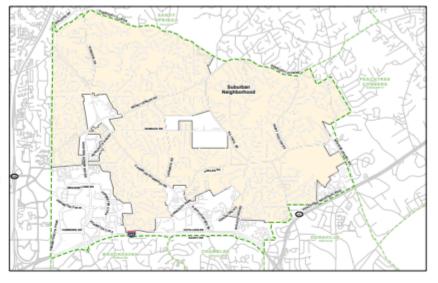

### **BACKGROUND & PROPOSED DEVELOPMENT**

The subject property is located on Mount Vernon Road, approximately 1800 feet east of the intersection of Dunwoody Village Parkway. The .47 acre property was formerly a 5,000 SF residential home that was demolished in 2022 with only remnants of the foundation and walls remaining. It is zoned R-100 (Single-dwelling Residential-100) and abuts single-dwelling residences on all sides.

Within the Suburban Neighborhood Character Area, the Comprehensive Plan (pg. 23) lists "aging in place appropriate residential" as a suitable use. The Community Policies provide "direction to local government officials for making decisions consistent with achieving the Community Goals" (pg. 14). The policies listed for making aging in place achievable states that Dunwoody should "Encourage the integration of senior appropriate housing, both active adult and assisted living, into the fabric of the community, thus offering multi-generational or lifelong housing opportunities," (pg. 17). The integration of a residential care home for senior citizens into a residential area is a step towards achieving a community where aging in place is possible.