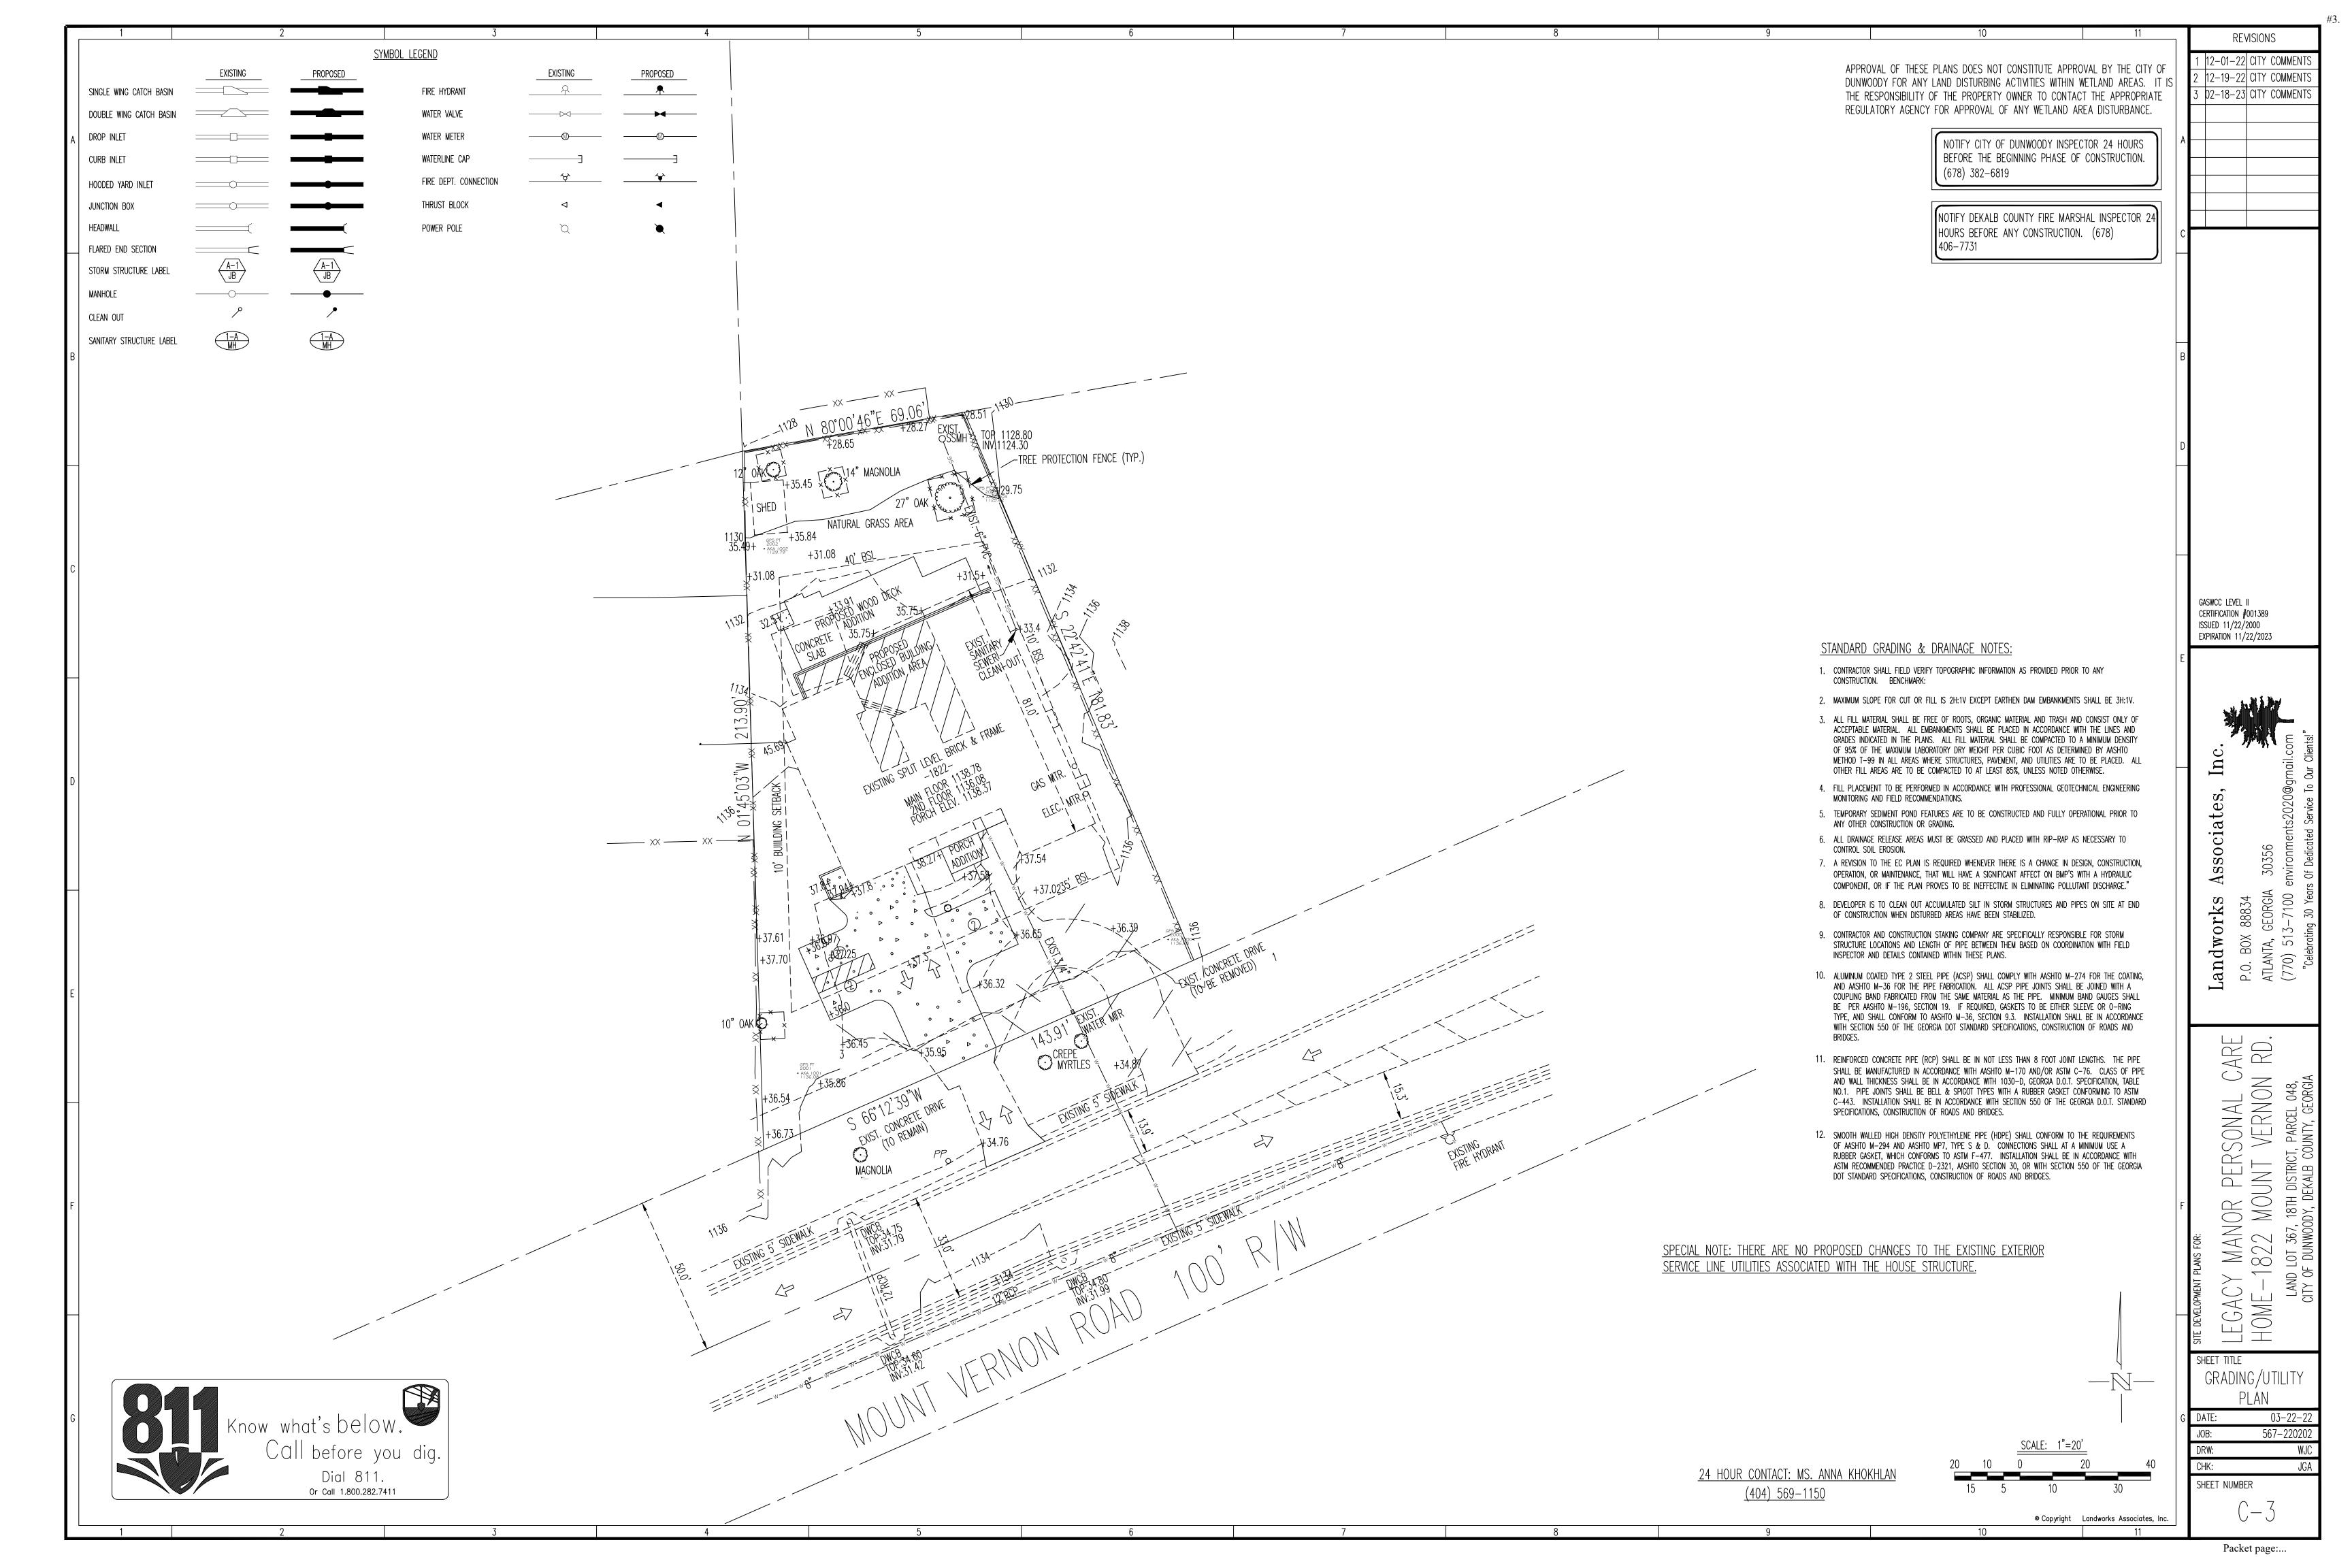

# STANDARD GRADING & DRAINAGE NOTES:

- 1. CONTRACTOR SHALL FIELD VERIFY TOPOGRAPHIC INFORMATION AS PROVIDED PRIOR TO ANY CONSTRUCTION
- 2. MAXIMUM CUT OR FILL SLOPES IS 2H:1V, UNLESS GOVERNING AGENCY IS MORE RESTRICTIVE.
- 3. MAXIMUM CUT SLOPES SHALL BE 2 HORIZONTAL TO 1 VERTICAL. CONTINUOUS FILL SLOPES TEN (10) FEET IN HEIGHT OR LESS MAY BE 2 HORIZONTAL TO 1 VERTICAL. ALL CONTINUOUS FILL SLOPES THAT EXCEED TEN (10) FEET IN HEIGHT MUST BE 3 HORIZONTAL TO 1 VERTICAL UNLESS: A MECHANICALLY ENGINEERED STABILIZATION SLOPE IS APPROVED BY A REGISTERED ENGINEER EXPERIENCED IN GEOTECHNICAL ENGINEERING AND LICENSED IN THE STATE OF GEORGIA.
- 4. FILL PLACEMENT TO BE PERFORMED IN ACCORDANCE WITH PROFESSIONAL GEOTECHNICAL ENGINEERING MONITORING AND FIELD RECOMMENDATIONS.
- 5. TEMPORARY SEDIMENT POND FEATURES ARE TO BE CONSTRUCTED AND FULLY OPERATIONAL PRIOR TO ANY OTHER CONSTRUCTION OR GRADING.
- 6. ALL DRAINAGE RELEASE AREAS MUST BE GRASSED AND PLACED WITH RIP—RAP AS NECESSARY TO
- CONTROL SOIL EROSION.

  7. CONTRACTOR TO CLEAN OUT ACCUMULATED SILT IN DRY EXTENDED DETENTION BASIN, AND STORM
- PIPE(S) AT END OF CONSTRUCTION WHEN DISTURBED AREAS HAVE BEEN STABILIZED.

  8. CONTRACTOR AND CONSTRUCTION STAKING COMPANY ARE SPECIFICALLY RESPONSIBLE FOR STORM STRUCTURE LOCATIONS AND LENGTH OF PIPE BETWEEN THEM BASED ON COORDINATION WITH FIELD

INSPECTOR AND DETAILS CONTAINED WITHIN THESE PLANS.

- 9. ALUMINUM COATED TYPE 2 STEEL PIPE (ACSP) SHALL COMPLY WITH AASHTO M-274 FOR THE COATING, AND AASHTO M-36 FOR THE PIPE FABRICATION. ALL ACSP PIPE JOINTS SHALL BE JOINED WITH A COUPLING BAND FABRICATED FROM THE SAME MATERIAL AS THE PIPE. MINIMUM BAND GAUGES SHALL BE PER AASHTO M-196, SECTION 19. IF REQUIRED, GASKETS TO BE EITHER SLEEVE OR O-RING TYPE, AND SHALL CONFORM TO AASHTO M-36, SECTION 9.3. INSTALLATION SHALL BE IN ACCORDANCE WITH SECTION 550 OF THE GEORGIA DOT STANDARD SPECIFICATIONS, CONSTRUCTION OF ROADS AND
- 10. REINFORCED CONCRETE PIPE (RCP) SHALL BE IN NOT LESS THAN 8 FOOT JOINT LENGTHS. THE PIPE SHALL BE MANUFACTURED IN ACCORDANCE WITH AASHTO M-170 AND/OR ASTM C-76. CLASS OF PIPE AND WALL THICKNESS SHALL BE IN ACCORDANCE WITH 1030-D, GEORGIA D.O.T. SPECIFICATION, TABLE NO.1. PIPE JOINTS SHALL BE BELL & SPIGOT TYPES WITH A RUBBER GASKET CONFORMING TO ASTM C-443. INSTALLATION SHALL BE IN ACCORDANCE WITH SECTION 550 OF THE GEORGIA D.O.T. STANDARD SPECIFICATIONS, CONSTRUCTION OF ROADS AND BRIDGES.
- 11. SMOOTH WALLED HIGH DENSITY POLYETHYLENE PIPE (HDPE) SHALL CONFORM TO THE REQUIREMENTS OF AASHTO M-294 AND AASHTO MP7, TYPE S & D. CONNECTIONS SHALL AT A MINIMUM USE A RUBBER GASKET, WHICH CONFORMS TO ASTM F-477. INSTALLATION SHALL BE IN ACCORDANCE WITH ASTM RECOMMENDED PRACTICE D-2321, AASHTO SECTION 30, OR WITH SECTION 550 OF THE GEORGIA DOT STANDARD SPECIFICATIONS. CONSTRUCTION OF ROADS AND BRIDGES.
- 12. NON-EXEMPT ACTIVITIES SHALL NOT BE CONDUCTED WITHIN THE 25' OR 50' UNDISTURBED STREAM BUFFERS AS MEASURED FROM THE POINT OF WRESTLED VEGETATION WITHOUT FIRST ACQUIRING THE NECESSARY VARIANCES AND PERMITS.