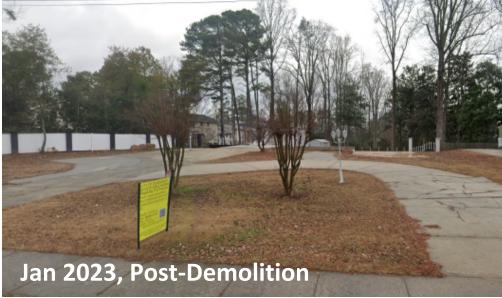

### **BACKGROUND & PROPOSED DEVELOPMENT**

The subject property is located on Mount Vernon Road, approximately 1800 feet east of the intersection of Dunwoody Village Parkway. The .47 acre property was formerly a 5,000 SF residential home that was demolished in 2022 with only remnants of the foundation and walls remaining. It is zoned R-100 (Single-dwelling Residential-100) and abuts single-dwelling residences on all sides.

An applicant-initiated meeting was held on October 8<sup>th</sup>, 2022. Twenty-three (23) community members were present.

Currently, there is no existing structure on the site, aside from the foundation and a wall from the previous structure. The applicant proposes a new 6,800 SF residential structure, within a similar footprint to the previous home.

The existing use of this property is a single family house. The total area of the site is .47 acres and the planned land disturbance involves .12 acres. Earthwork totals for the proposed project is approximately 300 cu. yds. The zoning of the subject property is R-100.

The existing site topography slopes from the south to the north with gradients of 2-3 percent. The existing condition on site is a previously constructed split level brick and frame home structure with a concrete parking area and patio. There are existing trees present around the perimeter of the subject property. Offsite areas consist of developed residential homes/lands to the west, east and north. The Mount Vernon public R.O.W. makes up the south property line of the site. There are no known wetlands on site. We have designed various erosion control measures at each of the locations where stormwater run-off has been directed or naturally leaves the property.