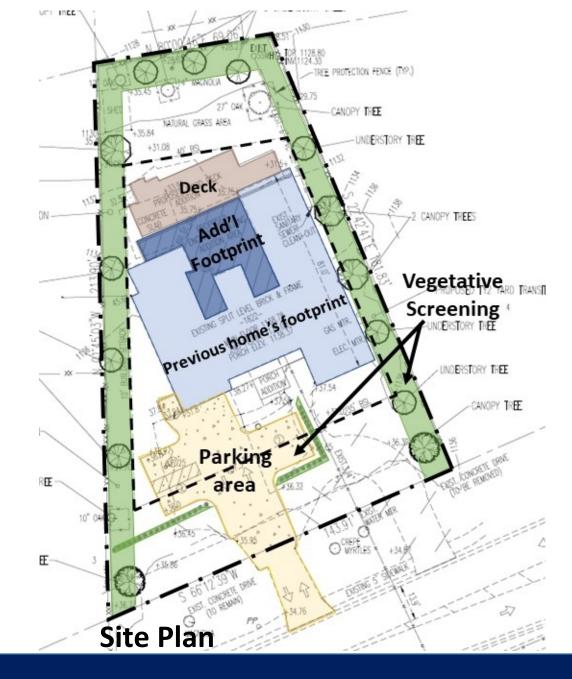

An applicant-initiated meeting was held on October 8<sup>th</sup>, 2022. Twenty-three (23) community members were present.

Currently, there is no existing structure on the site, aside from the foundation and a wall from the previous structure. The applicant proposes a new 6,800 SF residential structure, within a similar footprint to the previous home.

The driveway will be significantly altered from the current horseshoe configuration. The eastern driveway entrance will be completely removed. Removing curb cuts on an arterial road such as Mount Vernon will support the transportation goals of the City and increase safety for all road users. The proposed driveway contains four parking spaces, with adequate room to accommodate emergency vehicles. The only formally striped space will be the ADA parking space and the proposed hedges around the parking pad will provide screening of the parking pad. These limitations will aid in maintaining the residential character of the home.

The proposed home is  $\sim$ 6,800 SF. The previous home on the property was  $\sim$ 5,000 SF in area. The proposed home maintains a similar footprint, but adds a second floor, whereas the previous structure was a split level home. Overall, the scale and design of the building are consistent with residential homes and will not exceed the maximum height or encroach in any of the prescribed setbacks.

The existing use of this property is a single family house. The total area of the site is .47 acres and the planned land disturbance involves .12 acres. Earthwork totals for the proposed project is approximately 300 cu. yds. The zoning of the subject property is R-100.

The existing site topography slopes from the south to the north with gradients of 2-3 percent. The existing condition on site is a previously constructed split level brick and frame home structure with a concrete parking area and patio. There are existing trees present around the perimeter of the subject property. Offsite areas consist of developed residential homes/lands to the west, east and north. The Mount Vernon public R.O.W. makes up the south property line of the site. There are no known wetlands on site. We have designed various erosion control measures at each of the locations where stormwater run-off has been directed or naturally leaves the property.

This Personal Care Home renovation will only increase the impervious surface area by 314 sf on this property. Therefore, no increase to the existing stormwater run—off will be created from this planned house renovation. The existing stormwater from this small watershed outlets into an un—named tributary to Ball Mill Creek.