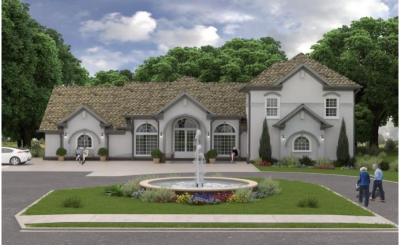

Page 3 of 6

The exterior of the building is designed to be residential and will meet all proper residential setbacks and height limitations. Staff recommends that 80% of front façade materials be limited to glass, brick, stone, and stucco to ensure a high-quality appearance with traditionally residential façade materials.

The interior of the home is also designed to be residential, with the necessary accommodations for meeting ADA standards and providing administrative space. The kitchen will be residential size and will not require a grease trap. There is no need for any dumpsters; the trash will be handled with typical size residential bins.

The proposed home is  $\sim$ 6,800 SF. The previous home on the property was  $\sim$ 5,000 SF in area. The proposed home maintains a similar footprint, but adds a second floor, whereas the previous structure was a split level home. Overall, the scale and design of the building are consistent with residential homes and will not exceed the maximum height or encroach in any of the prescribed setbacks.

Thus, staff recommends approval the Special Land Use Permit request, subject to the following exhibits and conditions:

Exhibit A: Site Plan, prepared by Landworks Associated, Inc., and dated February 18, 2023 Exhibit B: Elevations, prepared by Design Today, and dated April 10, 2022