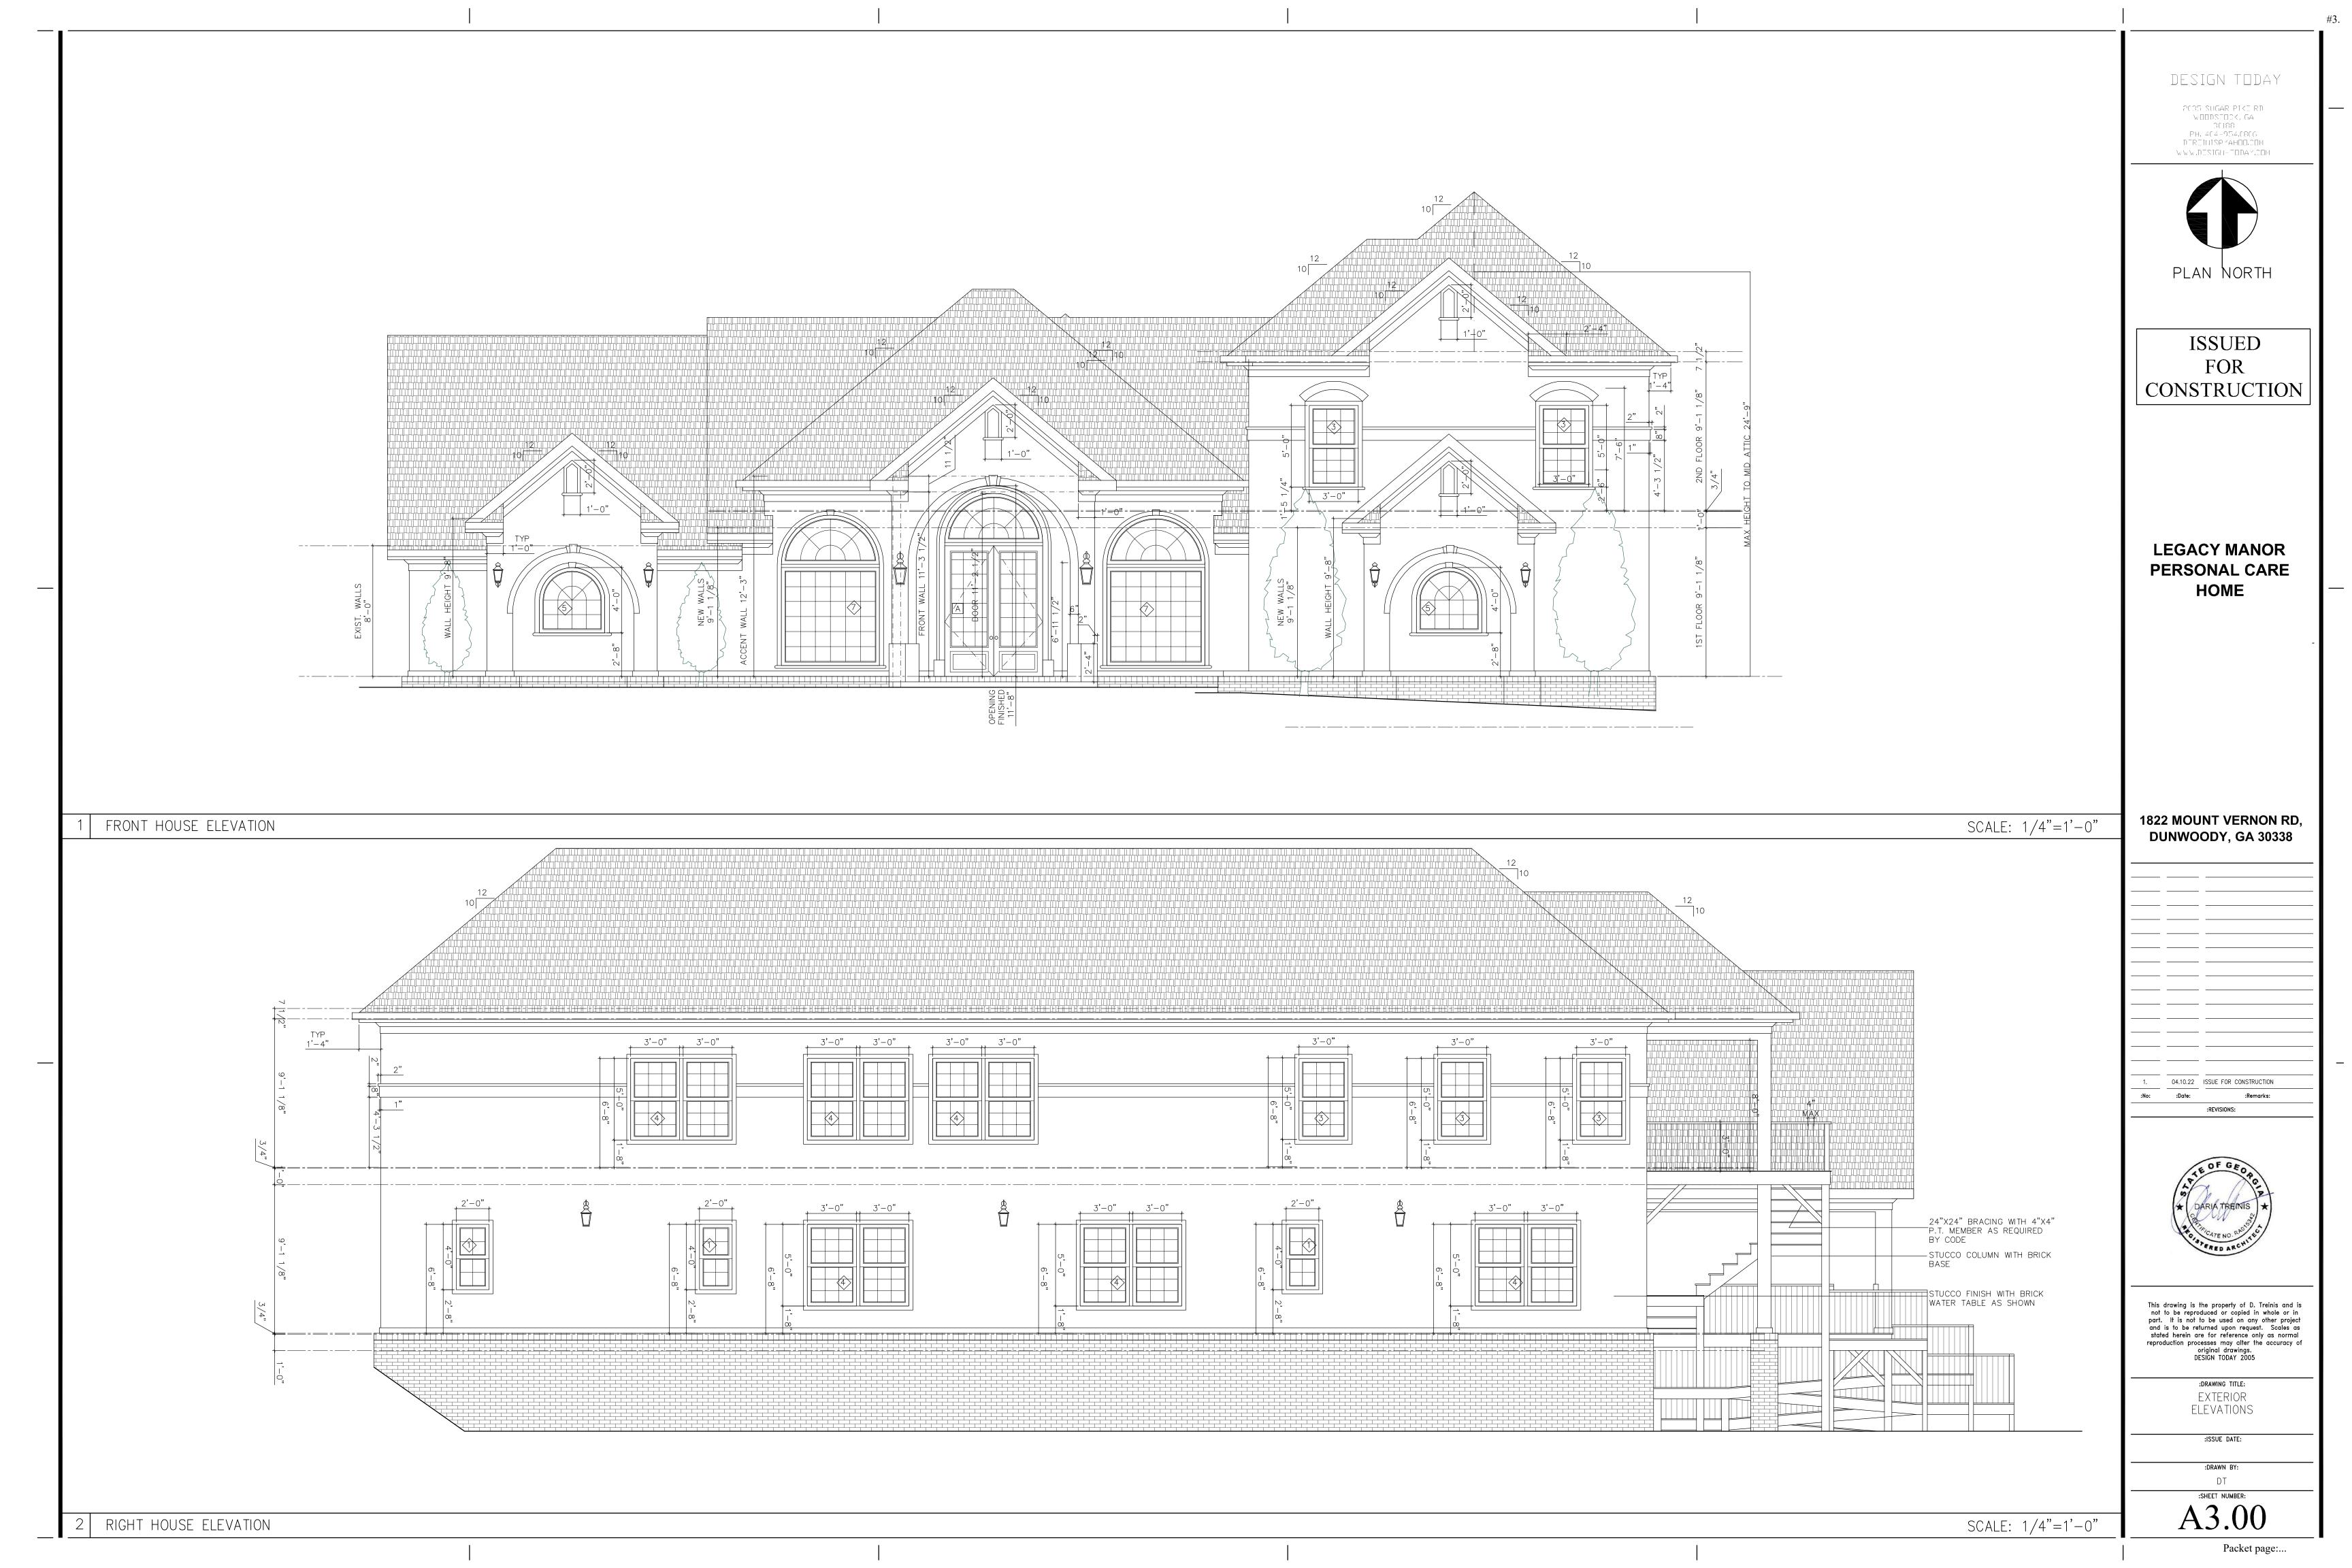

Page 3 of 6

The exterior of the building is designed to be residential and will meet all proper residential setbacks and height limitations. Staff recommends that 80% of front façade materials be limited to glass, brick, stone, and stucco to ensure a high-quality appearance with traditionally residential façade materials.

The proposed new home is subject to all the requirements of the Zoning Ordinance. The property will comply with all standards of the Zoning Ordinance and will meet the applicable requirements for setbacks and height. Additionally, the subject site is not historical and nor is staff aware of any archaeological resources.

The proposed home is  $\sim$ 6,800 SF. The previous home on the property was  $\sim$ 5,000 SF in area. The proposed home maintains a similar footprint, but adds a second floor, whereas the previous structure was a split level home. Overall, the scale and design of the building are consistent with residential homes and will not exceed the maximum height or encroach in any of the prescribed setbacks.

Thus, staff recommends approval the Special Land Use Permit request, subject to the following exhibits and conditions:

Exhibit A: Site Plan, prepared by Landworks Associated, Inc., and dated February 18, 2023 Exhibit B: Elevations, prepared by Design Today, and dated April 10, 2022