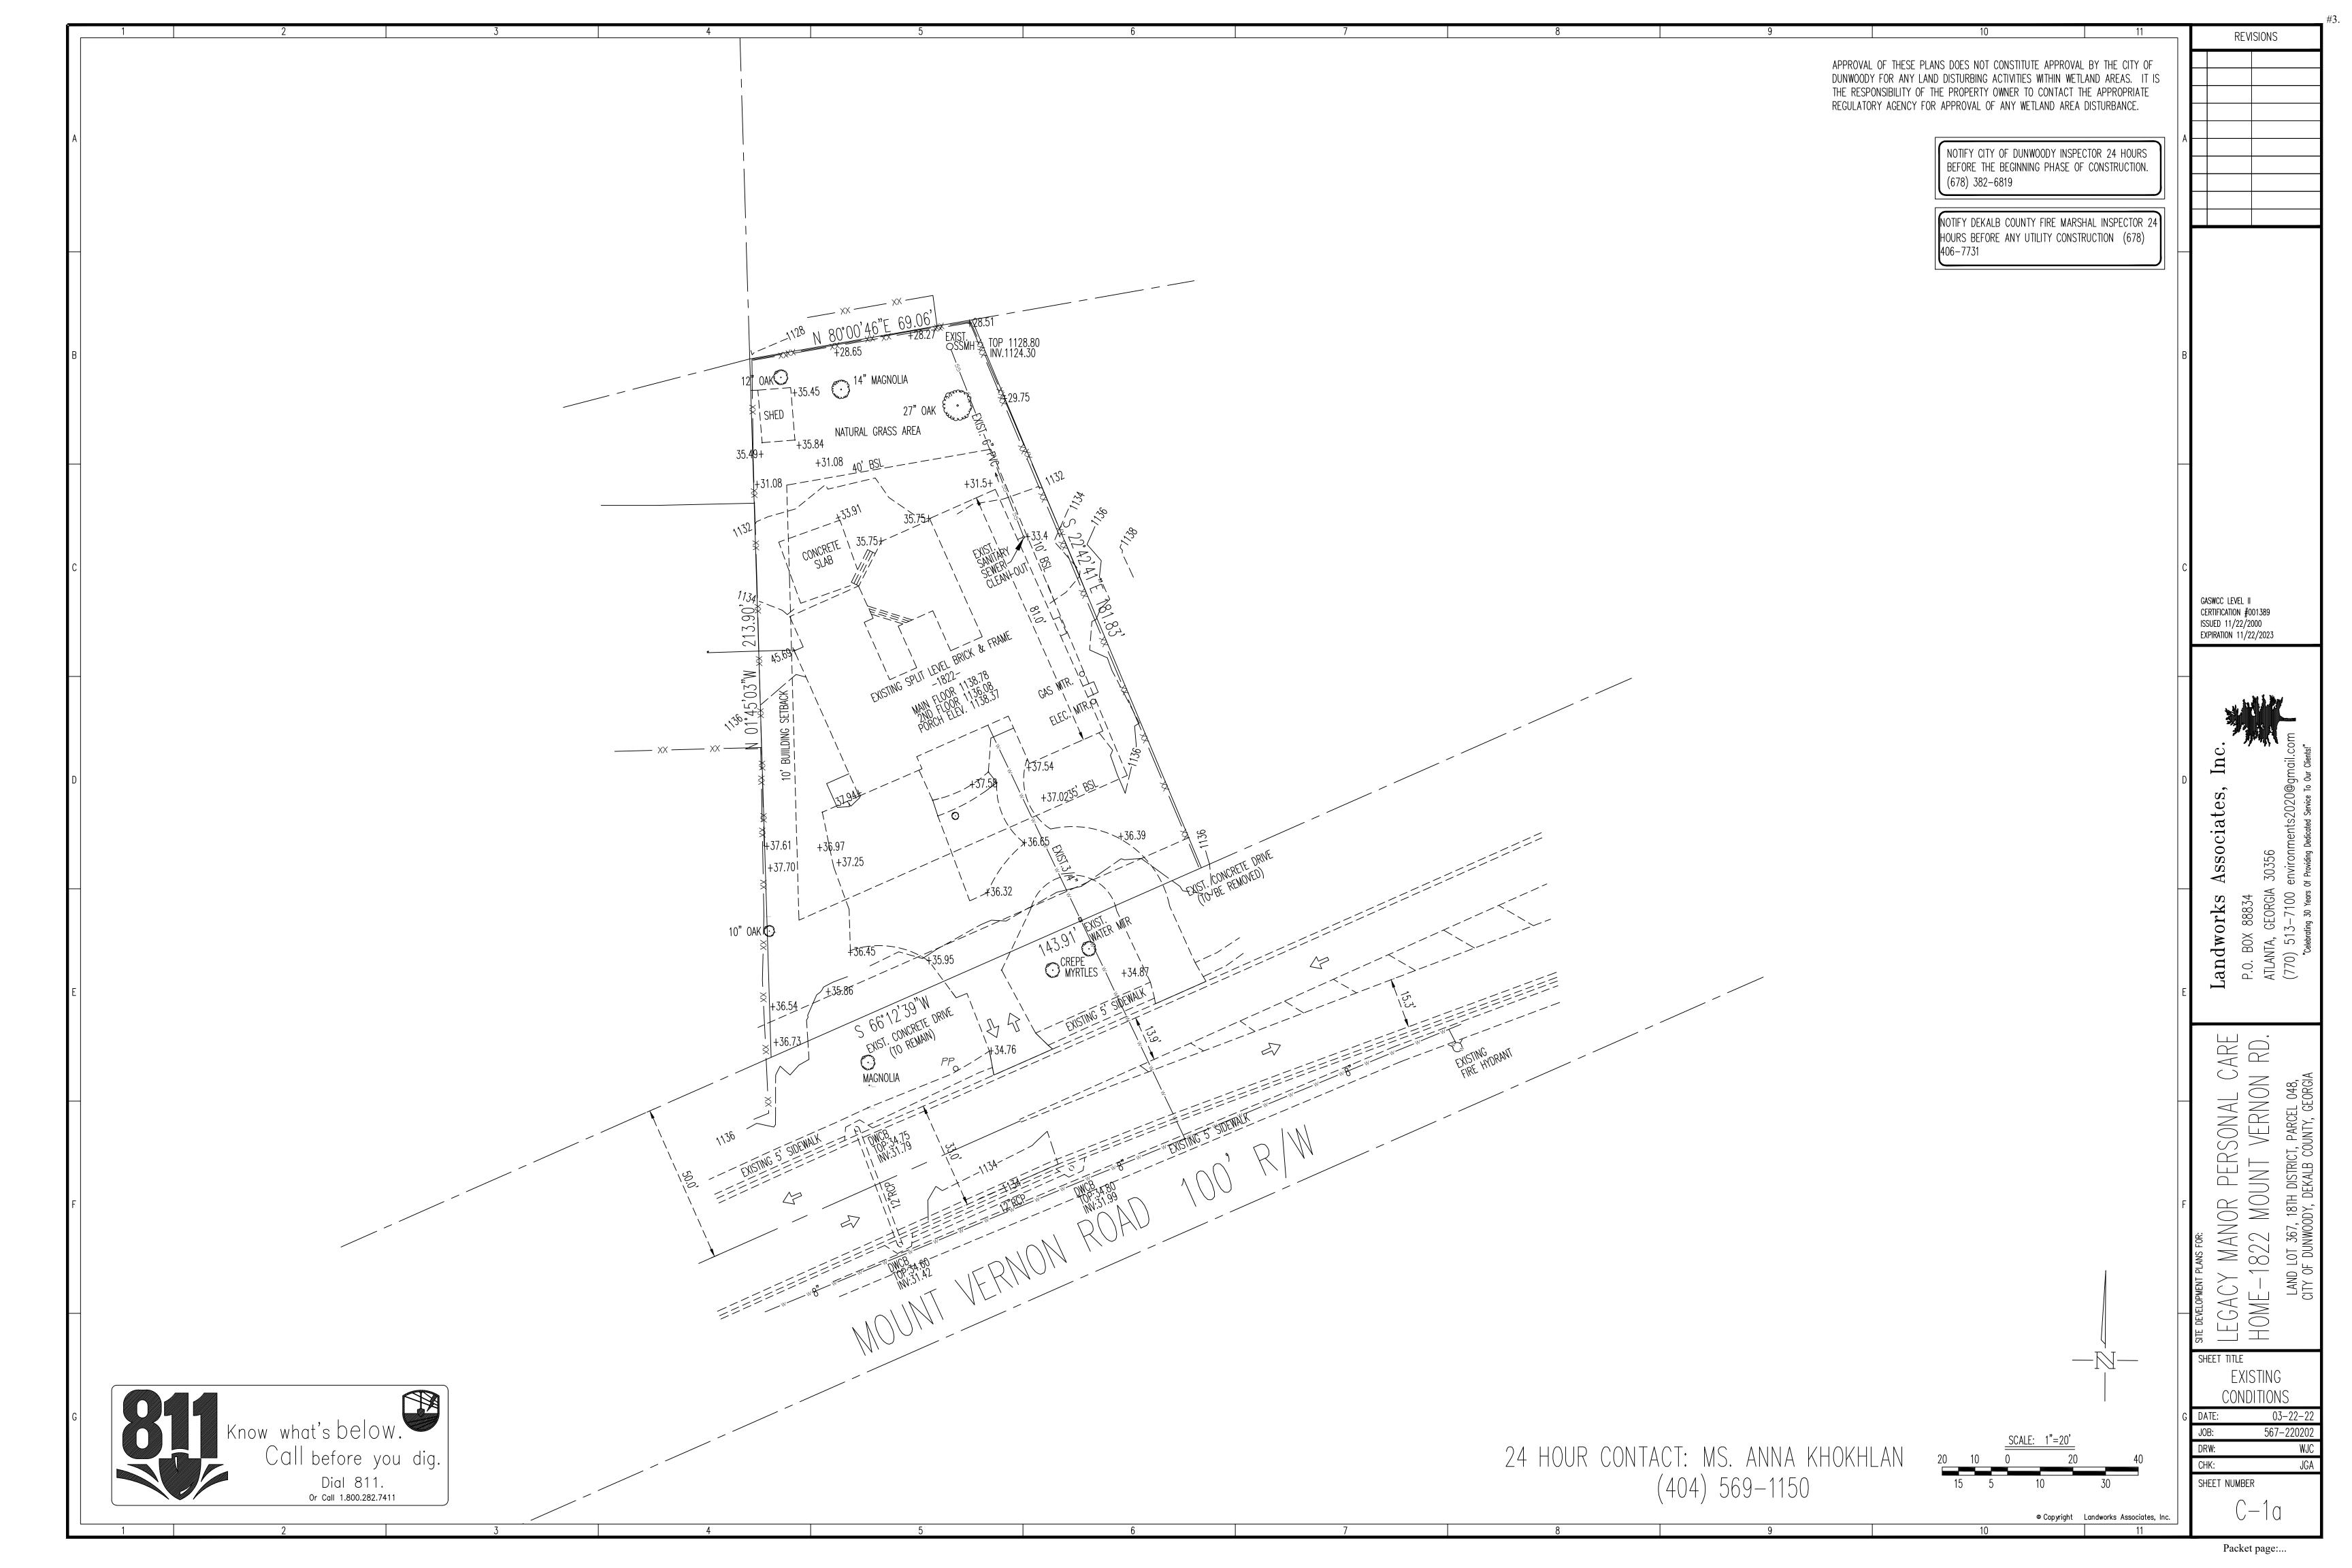

### **BACKGROUND & PROPOSED DEVELOPMENT**

The subject property is located on Mount Vernon Road, approximately 1800 feet east of the intersection of Dunwoody Village Parkway. The .47 acre property was formerly a 5,000 SF residential home that was demolished in 2022 with only remnants of the foundation and walls remaining. It is zoned R-100 (Single-dwelling Residential-100) and abuts single-dwelling residences on all sides.

An applicant-initiated meeting was held on October 8<sup>th</sup>, 2022. Twenty-three (23) community members were present.

Currently, there is no existing structure on the site, aside from the foundation and a wall from the previous structure. The applicant proposes a new 6,800 SF residential structure, within a similar footprint to the previous home.

The existing site topography slopes from the south to the north with gradients of 2-3 percent. The existing condition on site is a previously constructed split level brick and frame home structure with a concrete parking area and patio. There are existing trees present around the perimeter of the subject property. Offsite areas consist of developed residential homes/lands to the west, east and north. The Mount Vernon public R.O.W. makes up the south property line of the site. There are no known wetlands on site. We have designed various erosion control measures at each of the locations where stormwater run-off has been directed or naturally leaves the property.