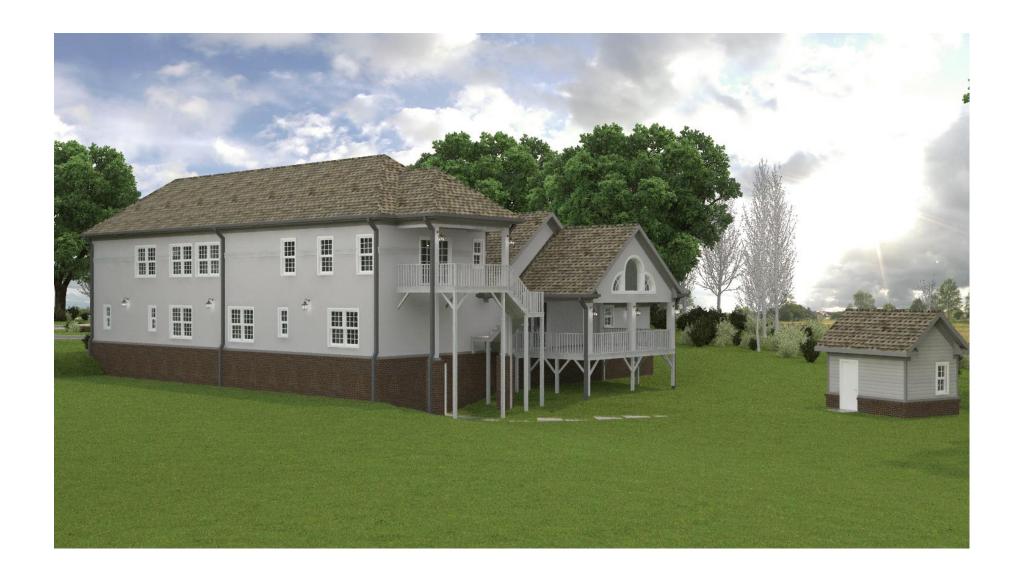

An applicant-initiated meeting was held on October 8<sup>th</sup>, 2022. Twenty-three (23) community members were present.

Currently, there is no existing structure on the site, aside from the foundation and a wall from the previous structure. The applicant proposes a new 6,800 SF residential structure, within a similar footprint to the previous home.

The proposed home is  $\sim$ 6,800 SF. The previous home on the property was  $\sim$ 5,000 SF in area. The proposed home maintains a similar footprint, but adds a second floor, whereas the previous structure was a split level home. Overall, the scale and design of the building are consistent with residential homes and will not exceed the maximum height or encroach in any of the prescribed setbacks.