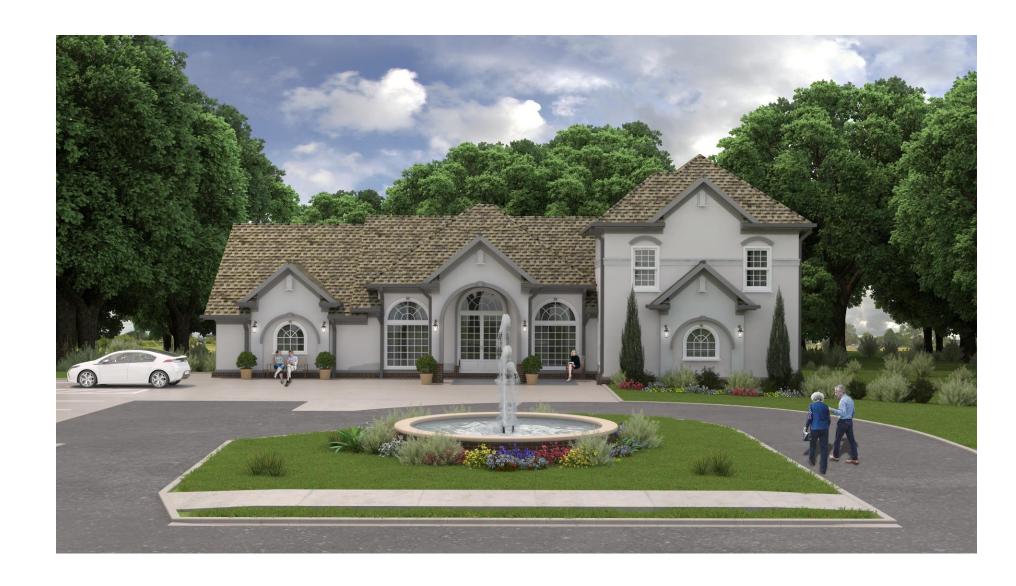

### **BACKGROUND & PROPOSED DEVELOPMENT**

The subject property is located on Mount Vernon Road, approximately 1800 feet east of the intersection of Dunwoody Village Parkway. The .47 acre property was formerly a 5,000 SF residential home that was demolished in 2022 with only remnants of the foundation and walls remaining. It is zoned R-100 (Single-dwelling Residential-100) and abuts single-dwelling residences on all sides.

Page 3 of 6

The exterior of the building is designed to be residential and will meet all proper residential setbacks and height limitations. Staff recommends that 80% of front façade materials be limited to glass, brick, stone, and stucco to ensure a high-quality appearance with traditionally residential façade materials.

The proposed home is  $\sim$ 6,800 SF. The previous home on the property was  $\sim$ 5,000 SF in area. The proposed home maintains a similar footprint, but adds a second floor, whereas the previous structure was a split level home. Overall, the scale and design of the building are consistent with residential homes and will not exceed the maximum height or encroach in any of the prescribed setbacks.

Thus, staff recommends approval the Special Land Use Permit request, subject to the following exhibits and conditions:

Exhibit A: Site Plan, prepared by Landworks Associated, Inc., and dated February 18, 2023 Exhibit B: Elevations, prepared by Design Today, and dated April 10, 2022