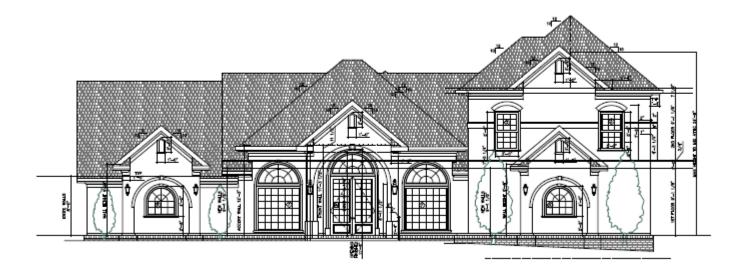

Page 3 of 6

The exterior of the building is designed to be residential and will meet all proper residential setbacks and height limitations. Staff recommends that 80% of front façade materials be limited to glass, brick, stone, and stucco to ensure a high-quality appearance with traditionally residential façade materials.

The proposed home is  $\sim$ 6,800 SF. The previous home on the property was  $\sim$ 5,000 SF in area. The proposed home maintains a similar footprint, but adds a second floor, whereas the previous structure was a split level home. Overall, the scale and design of the building are consistent with residential homes and will not exceed the maximum height or encroach in any of the prescribed setbacks.

Thus, staff recommends approval the Special Land Use Permit request, subject to the following exhibits and conditions:

Exhibit A: Site Plan, prepared by Landworks Associated, Inc., and dated February 18, 2023 Exhibit B: Elevations, prepared by Design Today, and dated April 10, 2022

- 1. The owner shall develop the site in general conformity with "Exhibit A", with minor changes allowed as defined by Section 27-337(b) or necessary changes to meet conditions of zoning or land development requirements made necessary by actual field conditions at the time of development;
- 2. The owner shall construct the home in general conformity with "Exhibit B".
- 3. A minimum of 80 percent of the front house façade shall be finished with high quality, durable, materials, such as brick, stone, real stucco, and glass.