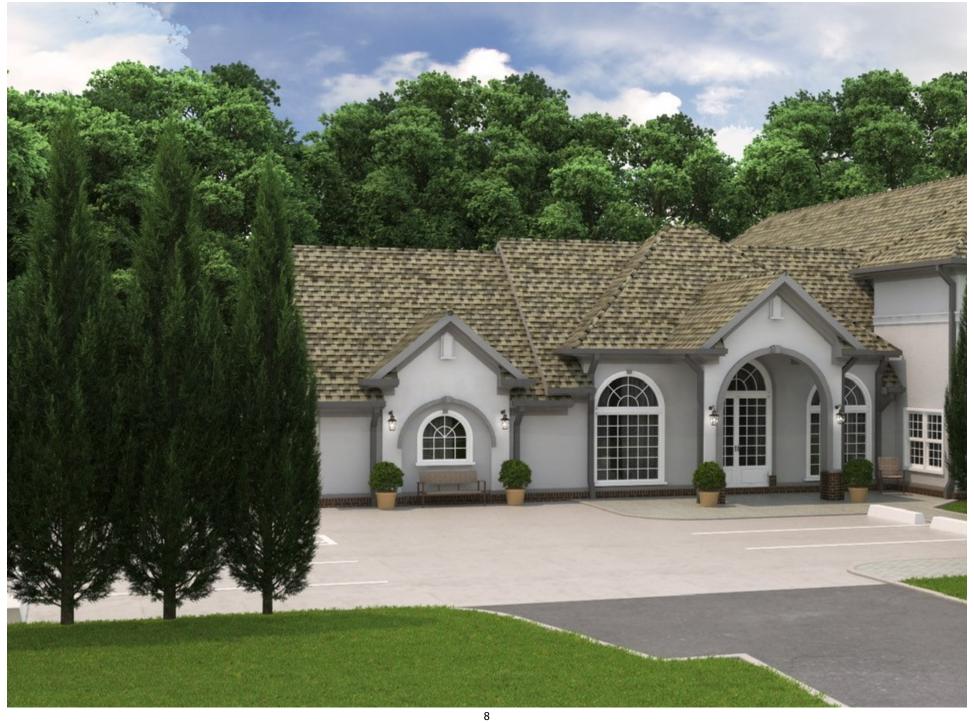

Page 3 of 6

The exterior of the building is designed to be residential and will meet all proper residential setbacks and height limitations. Staff recommends that 80% of front façade materials be limited to glass, brick, stone, and stucco to ensure a high-quality appearance with traditionally residential façade materials.

The proposed home is  $\sim$ 6,800 SF. The previous home on the property was  $\sim$ 5,000 SF in area. The proposed home maintains a similar footprint, but adds a second floor, whereas the previous structure was a split level home. Overall, the scale and design of the building are consistent with residential homes and will not exceed the maximum height or encroach in any of the prescribed setbacks.

Thus, staff recommends approval the Special Land Use Permit request, subject to the following exhibits and conditions:

Exhibit A: Site Plan, prepared by Landworks Associated, Inc., and dated February 18, 2023 Exhibit B: Elevations, prepared by Design Today, and dated April 10, 2022