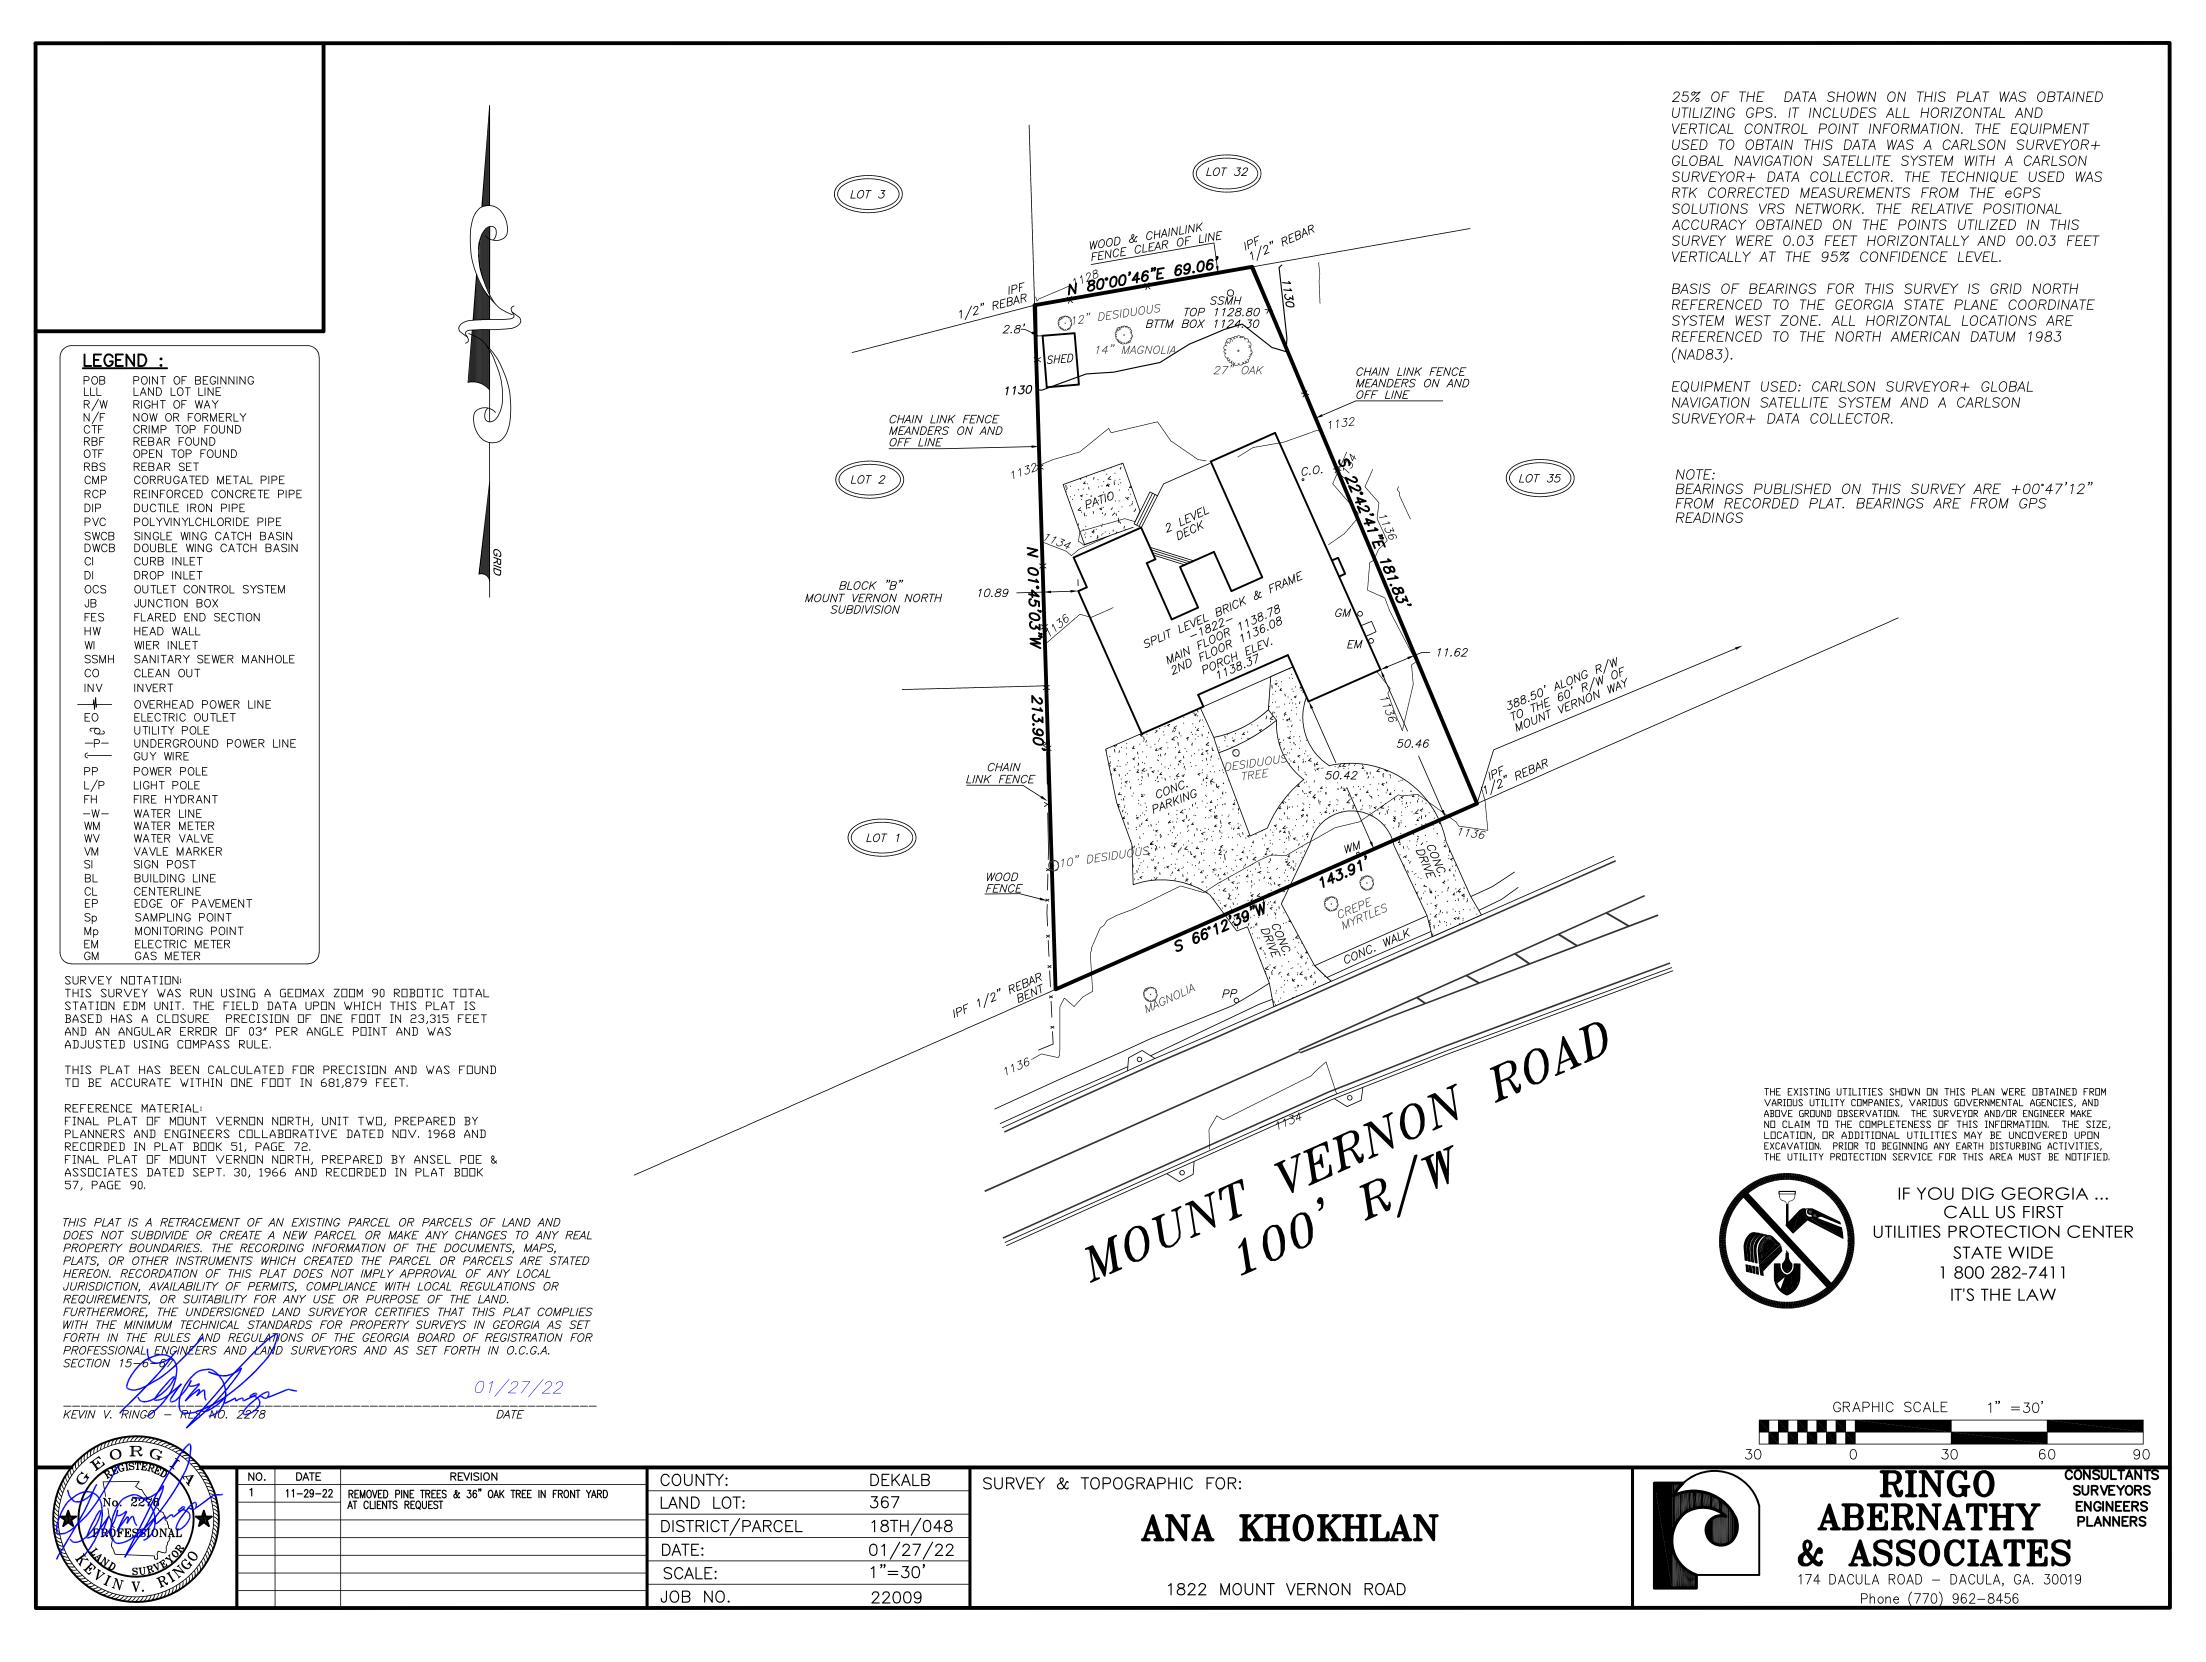

### **BACKGROUND & PROPOSED DEVELOPMENT**

The subject property is located on Mount Vernon Road, approximately 1800 feet east of the intersection of Dunwoody Village Parkway. The .47 acre property was formerly a 5,000 SF residential home that was demolished in 2022 with only remnants of the foundation and walls remaining. It is zoned R-100 (Single-dwelling Residential-100) and abuts single-dwelling residences on all sides.

An applicant-initiated meeting was held on October 8<sup>th</sup>, 2022. Twenty-three (23) community members were present.

Currently, there is no existing structure on the site, aside from the foundation and a wall from the previous structure. The applicant proposes a new 6,800 SF residential structure, within a similar footprint to the previous home.

# 1822 MOUNT VERNON ROAD -.47 ACRE SITE, PARCEL 048, LAND LOT 367, 18TH DISTRICT, CITY OF DUNWOODY, DEKALB COUNTY, GEORGIA 33.5654 N -84.1932 W

The existing use of this property is a single family house. The total area of the site is .47 acres and the planned land disturbance involves .12 acres. Earthwork totals for the proposed project is approximately 300 cu. yds. The zoning of the subject property is R-100.

The existing site topography slopes from the south to the north with gradients of 2-3 percent. The existing condition on site is a previously constructed split level brick and frame home structure with a concrete parking area and patio. There are existing trees present around the perimeter of the subject property. Offsite areas consist of developed residential homes/lands to the west, east and north. The Mount Vernon public R.O.W. makes up the south property line of the site. There are no known wetlands on site. We have designed various erosion control measures at each of the locations where stormwater run-off has been directed or naturally leaves the property.

NAME: MS. ANNA KHOKHLAN PHONE: 404-569-1150 SITE ACREAGE: .47 ACRES

24-HOUR CONTACT:

LAND SURVEYOR:
RINGO ABERNATHY 7 ASSOCIATES
174 DACULA ROAD
DACULA, GEORGIA 30019
CONTACT: MR. KEITH DUDLEY

DISTURBED ACREAGE: .12 ACRES
TOTAL SQUARE FOOTAGE OF BUILDING ADDITION: 1,250 SF
IMPERVIOUS AREA: .26 ACRES
BUFFERED AREA: N/A

# STANDARD SITE NOTES:

RED 1. OWNER/DEVELOPER:

MS. ANNA KHOKHLAN

1822 MOUNT VERNON ROAD

DUNWOODY, GEORGIA 30339

CONTACT: MS. ANNA KHOKHLAN

PHONE: (404) 569-1150 khokhlanpch@yahoo.com

- 2. THE ENGINEER SHALL BE UNDERSTOOD TO MEAN LANDWORKS ASSOCIATES, INC., P.O. BOX 88834, ATLANTA, GA 30356, PHONE/FAX: (770) 513-7100, WHO IS THE AUTHORIZED REPRESENTATIVE OF THE OWNER. CONTACT: WILLIAM CRIPPS
- 3. BOUNDARY INFORMATION IS BASED UPON THE SURVEY PERFORMED BY RINGO ABERNATHY & ASSOCIATES, DATED JANUARY 27, 2022.
- 4. TOPOGRAPHIC INFORMATION IS BASED UPON THE SURVEY PERFORMED BY RINGO ABERNATHY & ASSOCIATES, DATED JANUARY 27, 2022.
- 5. PROPERTY IS CURRENTLY ZONED R-100
- 6. THE TOTAL PARCEL AREA IS .47 ACRES. DISTURBED AREA IS .12 ACRES
- ON-SITE SANITARY SEWER DISPOSAL IS PROVIDED BY DEKALB COUNTY AND NO SERVICE LINE CHANGES
  ARE REQUIRED TO THE EXISTING BUILDING.
- 8. DOMESTIC WATER IS SUPPLIED BY DEKALB COUNTY AND NO SERVICE LINE CHANGES ARE REQUIRED TO THE EXISTING BUILDING.
- THE ENGINEER SHALL HAVE A MINIMUM OF 24 HOURS NOTICE PRIOR TO START-UP OF CONSTRUCTION.
   NOTIFY CITY OF DUNWOODY INSPECTOR 24 HOURS BEFORE THE BEGINNING OF EVERY PHASE OF CONSTRUCTION (678) 382-6819; AND DEKALB COUNTY FIRE DEPARTMENT PRIOR TO ANY CONSTRUCTION
- (678) 406-7731