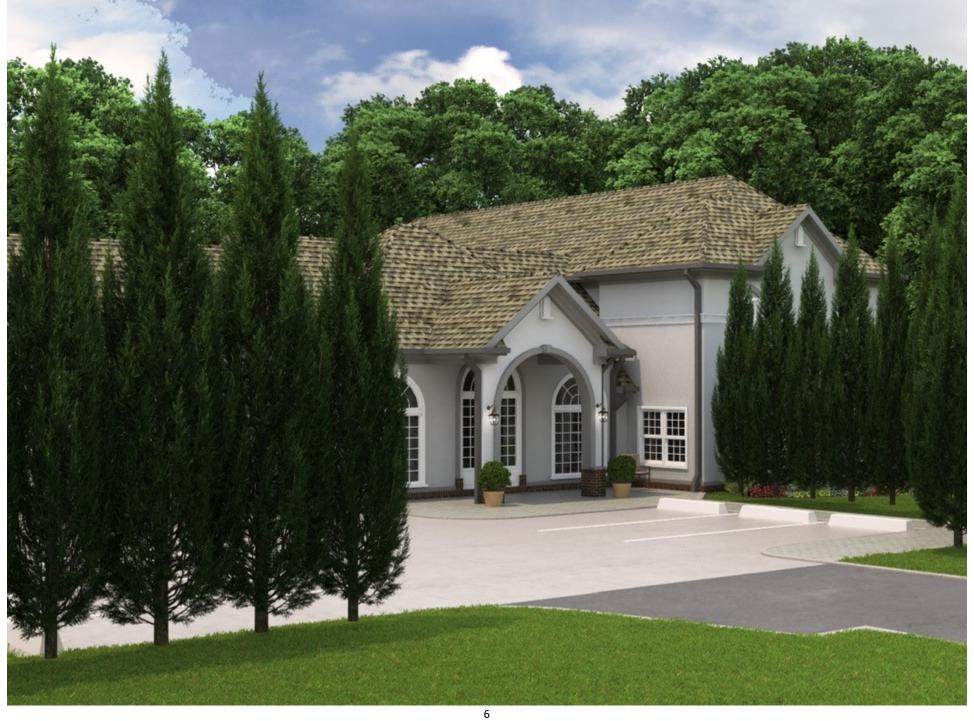

Page 3 of 6

The exterior of the building is designed to be residential and will meet all proper residential setbacks and height limitations. Staff recommends that 80% of front façade materials be limited to glass, brick, stone, and stucco to ensure a high-quality appearance with traditionally residential façade materials.

The proposed home is  $\sim$ 6,800 SF. The previous home on the property was  $\sim$ 5,000 SF in area. The proposed home maintains a similar footprint, but adds a second floor, whereas the previous structure was a split level home. Overall, the scale and design of the building are consistent with residential homes and will not exceed the maximum height or encroach in any of the prescribed setbacks.

Thus, staff recommends approval the Special Land Use Permit request, subject to the following exhibits and conditions:

Exhibit A: Site Plan, prepared by Landworks Associated, Inc., and dated February 18, 2023 Exhibit B: Elevations, prepared by Design Today, and dated April 10, 2022