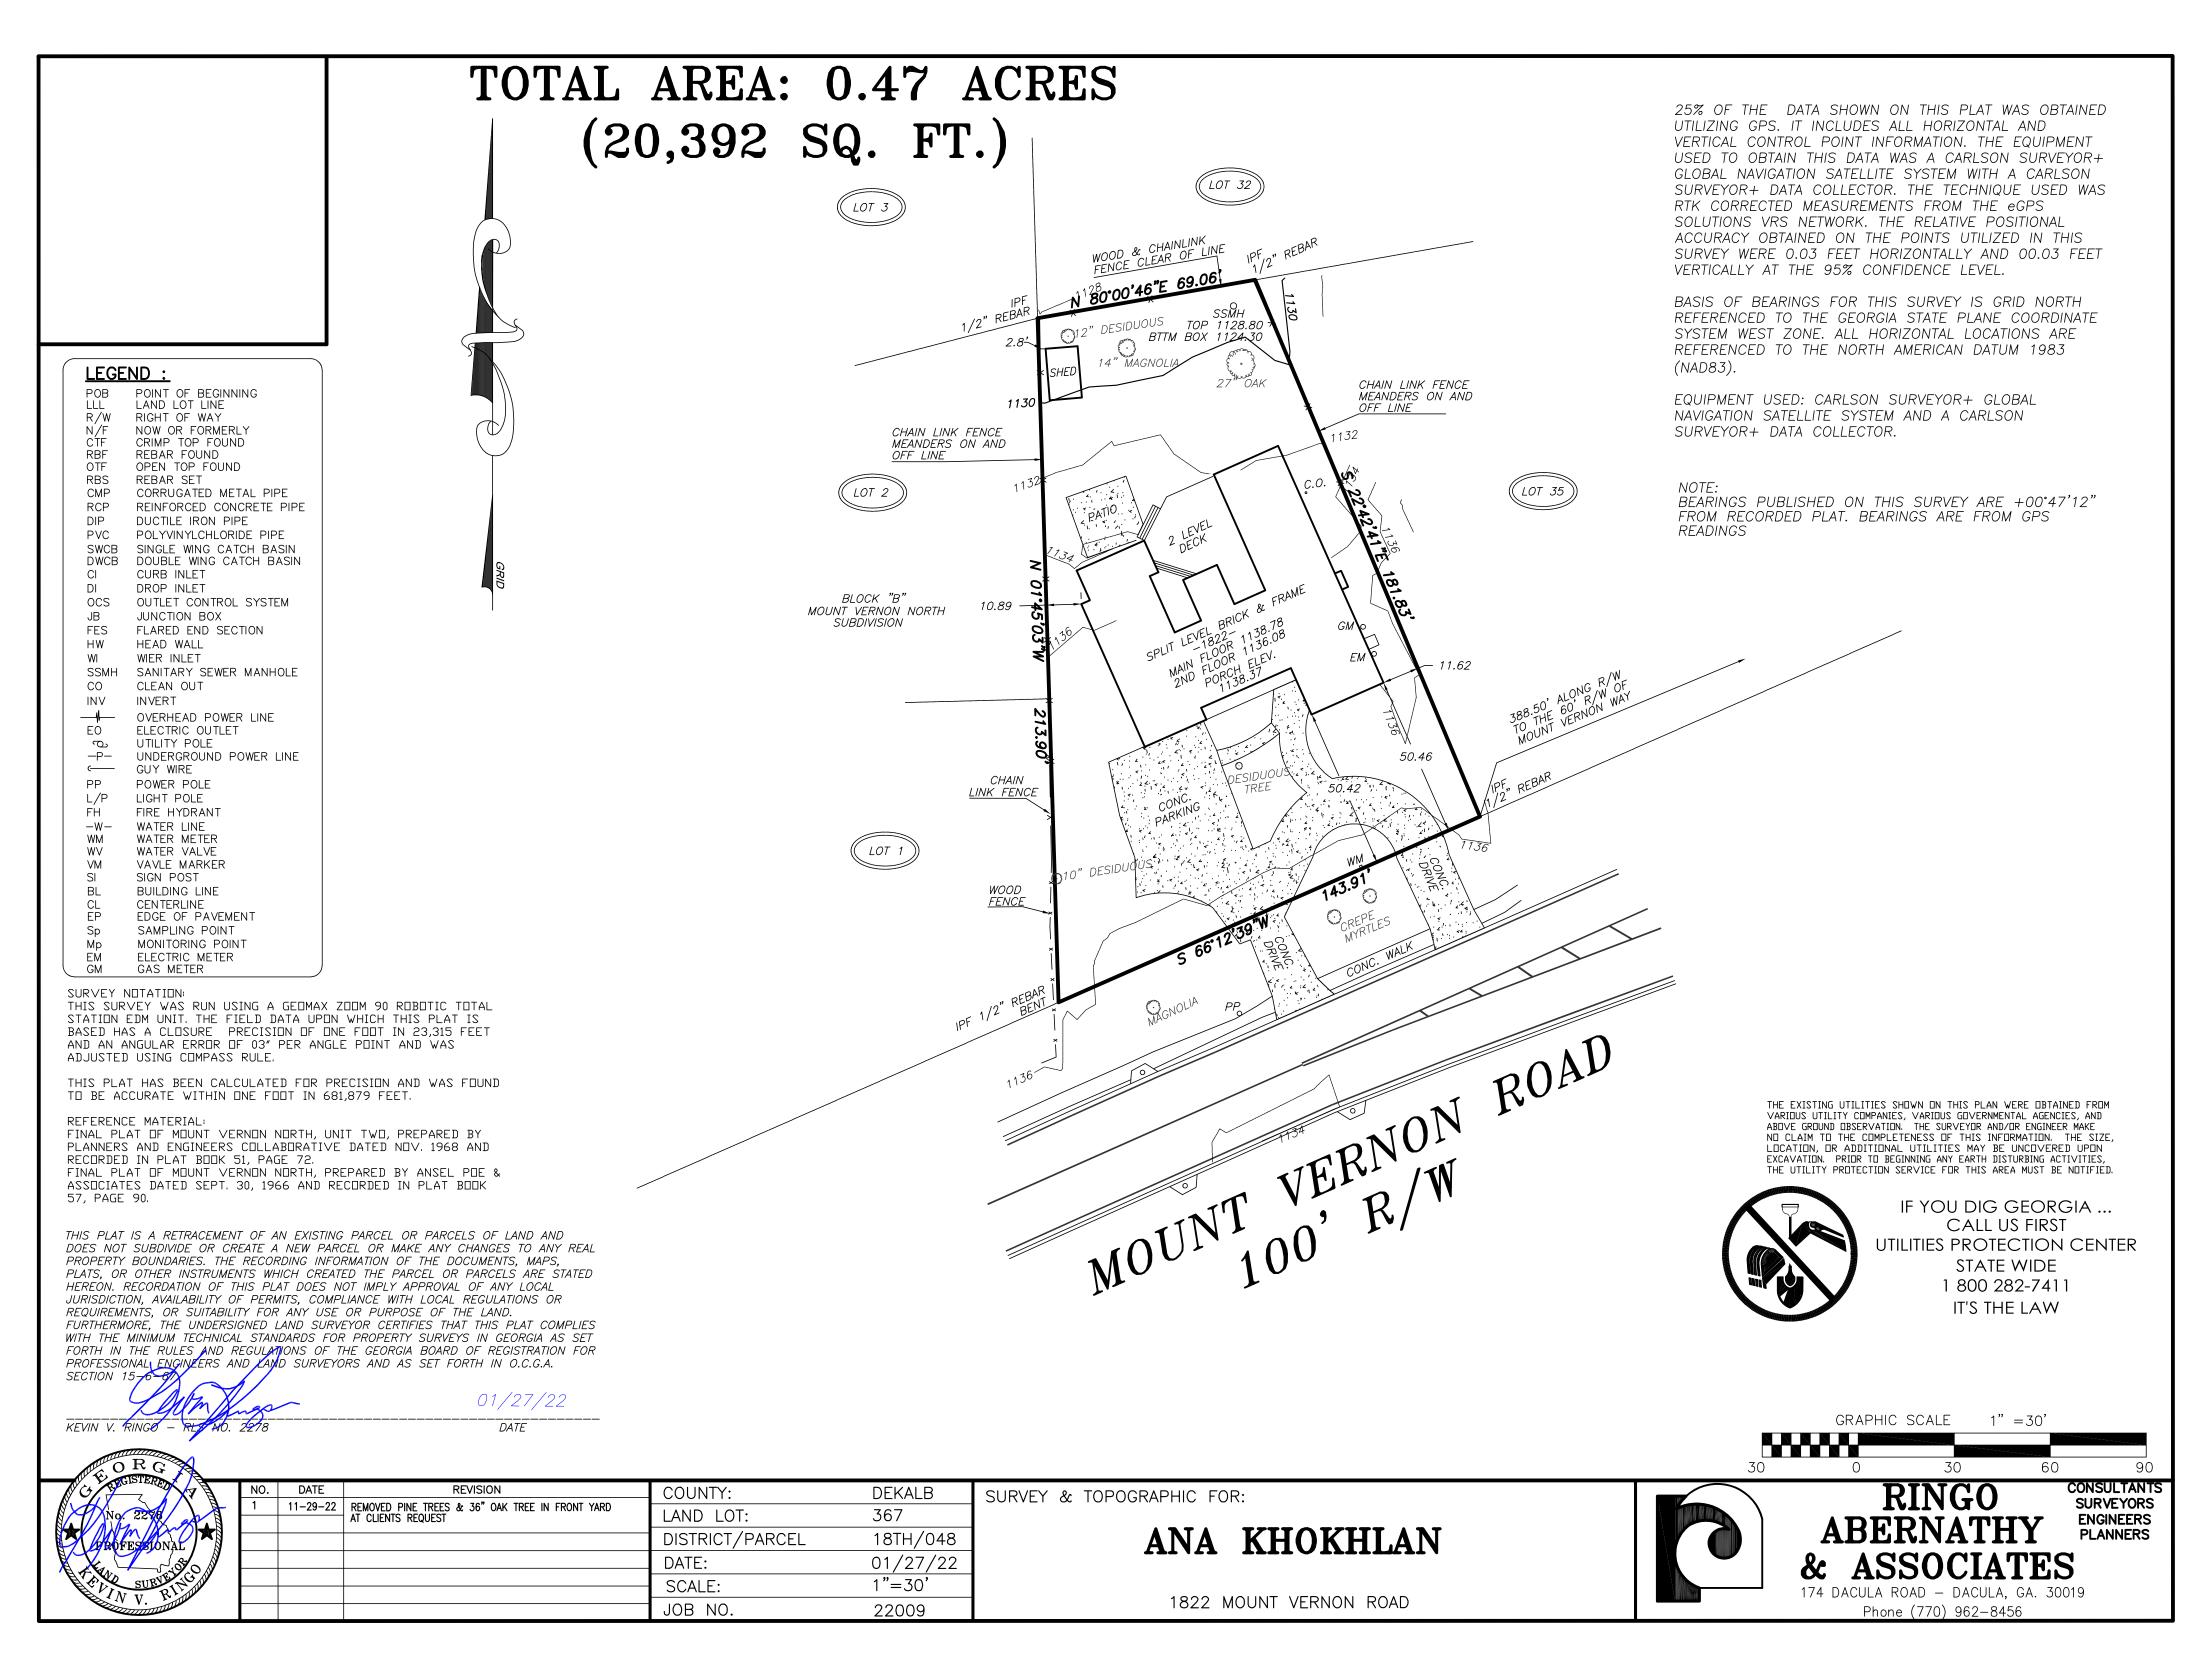

### **UPDATED APPLICATION MATERIALS**

In response to comments from the Planning Commission, the applicant submitted the following materials:

- Concurrent Variance Withdraw Letter: The applicant withdrew the request for relief from the parking requirements of Sec. 27-202.
- *Survey*: The property owner submitted the survey, confirming the lot area as .47 acres.
- Site Development Plans: Lastly, the applicant submitted an updated plan set.

### **BACKGROUND & PROPOSED DEVELOPMENT**

The subject property is located on Mount Vernon Road, approximately 1800 feet east of the intersection of Dunwoody Village Parkway. The .47 acre property was formerly a 5,000 SF residential home that was demolished in 2022 with only remnants of the foundation and walls remaining. It is zoned R-100 (Single-dwelling Residential-100) and abuts single-dwelling residences on all sides.

Personal care homes, along with other uses such as churches and schools, are permitted additional lot coverage by the Zoning Ordinance and the proposed home and driveway meets this standard. The proposed site plan shows 43.3% lot coverage; single-family residential homes are permitted 35% lot coverage. The home is situated on the property without the need for any setback variances. Thus, the staff finds that the .47 acre site is adequately sized to accommodate this use.

The existing use of this property is a single family house. The total area of the site is .47 acres and the planned land disturbance involves .12 acres. Earthwork totals for the proposed project is approximately 300 cu. yds. The zoning of the subject property is R-100.

NAME: MS. ANNA KHOKHLAN PHONE: 404-569-1150 SITE ACREAGE: .47 ACRES

24-HOUR CONTACT:

LAND SURVEYOR:
RINGO ABERNATHY 7 ASSOCIATES
174 DACULA ROAD
DACULA, GEORGIA 30019
CONTACT: MR. KEITH DUDLEY

DISTURBED ACREAGE: .12 ACRES
TOTAL SQUARE FOOTAGE OF BUILDING ADDITION: 1,250 SF
IMPERVIOUS AREA: .26 ACRES
BUFFERED AREA: N/A

# STANDARD SITE NOTES:

RED 1. OWNER/DEVELOPER:

MS. ANNA KHOKHLAN

1822 MOUNT VERNON ROAD

DUNWOODY, GEORGIA 30339

CONTACT: MS. ANNA KHOKHLAN

PHONE: (404) 569-1150 khokhlanpch@yahoo.com

- 2. THE ENGINEER SHALL BE UNDERSTOOD TO MEAN LANDWORKS ASSOCIATES, INC., P.O. BOX 88834, ATLANTA, GA 30356, PHONE/FAX: (770) 513-7100, WHO IS THE AUTHORIZED REPRESENTATIVE OF THE OWNER. CONTACT: WILLIAM CRIPPS
- 3. BOUNDARY INFORMATION IS BASED UPON THE SURVEY PERFORMED BY RINGO ABERNATHY & ASSOCIATES, DATED JANUARY 27, 2022.
- 4. TOPOGRAPHIC INFORMATION IS BASED UPON THE SURVEY PERFORMED BY RINGO ABERNATHY & ASSOCIATES, DATED JANUARY 27, 2022.
- 5. PROPERTY IS CURRENTLY ZONED R-100
- 6. THE TOTAL PARCEL AREA IS .47 ACRES. DISTURBED AREA IS .12 ACRES
- ON-SITE SANITARY SEWER DISPOSAL IS PROVIDED BY DEKALB COUNTY AND NO SERVICE LINE CHANGES
  ARE REQUIRED TO THE EXISTING BUILDING.
- 8. DOMESTIC WATER IS SUPPLIED BY DEKALB COUNTY AND NO SERVICE LINE CHANGES ARE REQUIRED TO THE EXISTING BUILDING.
- THE ENGINEER SHALL HAVE A MINIMUM OF 24 HOURS NOTICE PRIOR TO START-UP OF CONSTRUCTION.
   NOTIFY CITY OF DUNWOODY INSPECTOR 24 HOURS BEFORE THE BEGINNING OF EVERY PHASE OF CONSTRUCTION (678) 382-6819; AND DEKALB COUNTY FIRE DEPARTMENT PRIOR TO ANY CONSTRUCTION
- (678) 406-7731