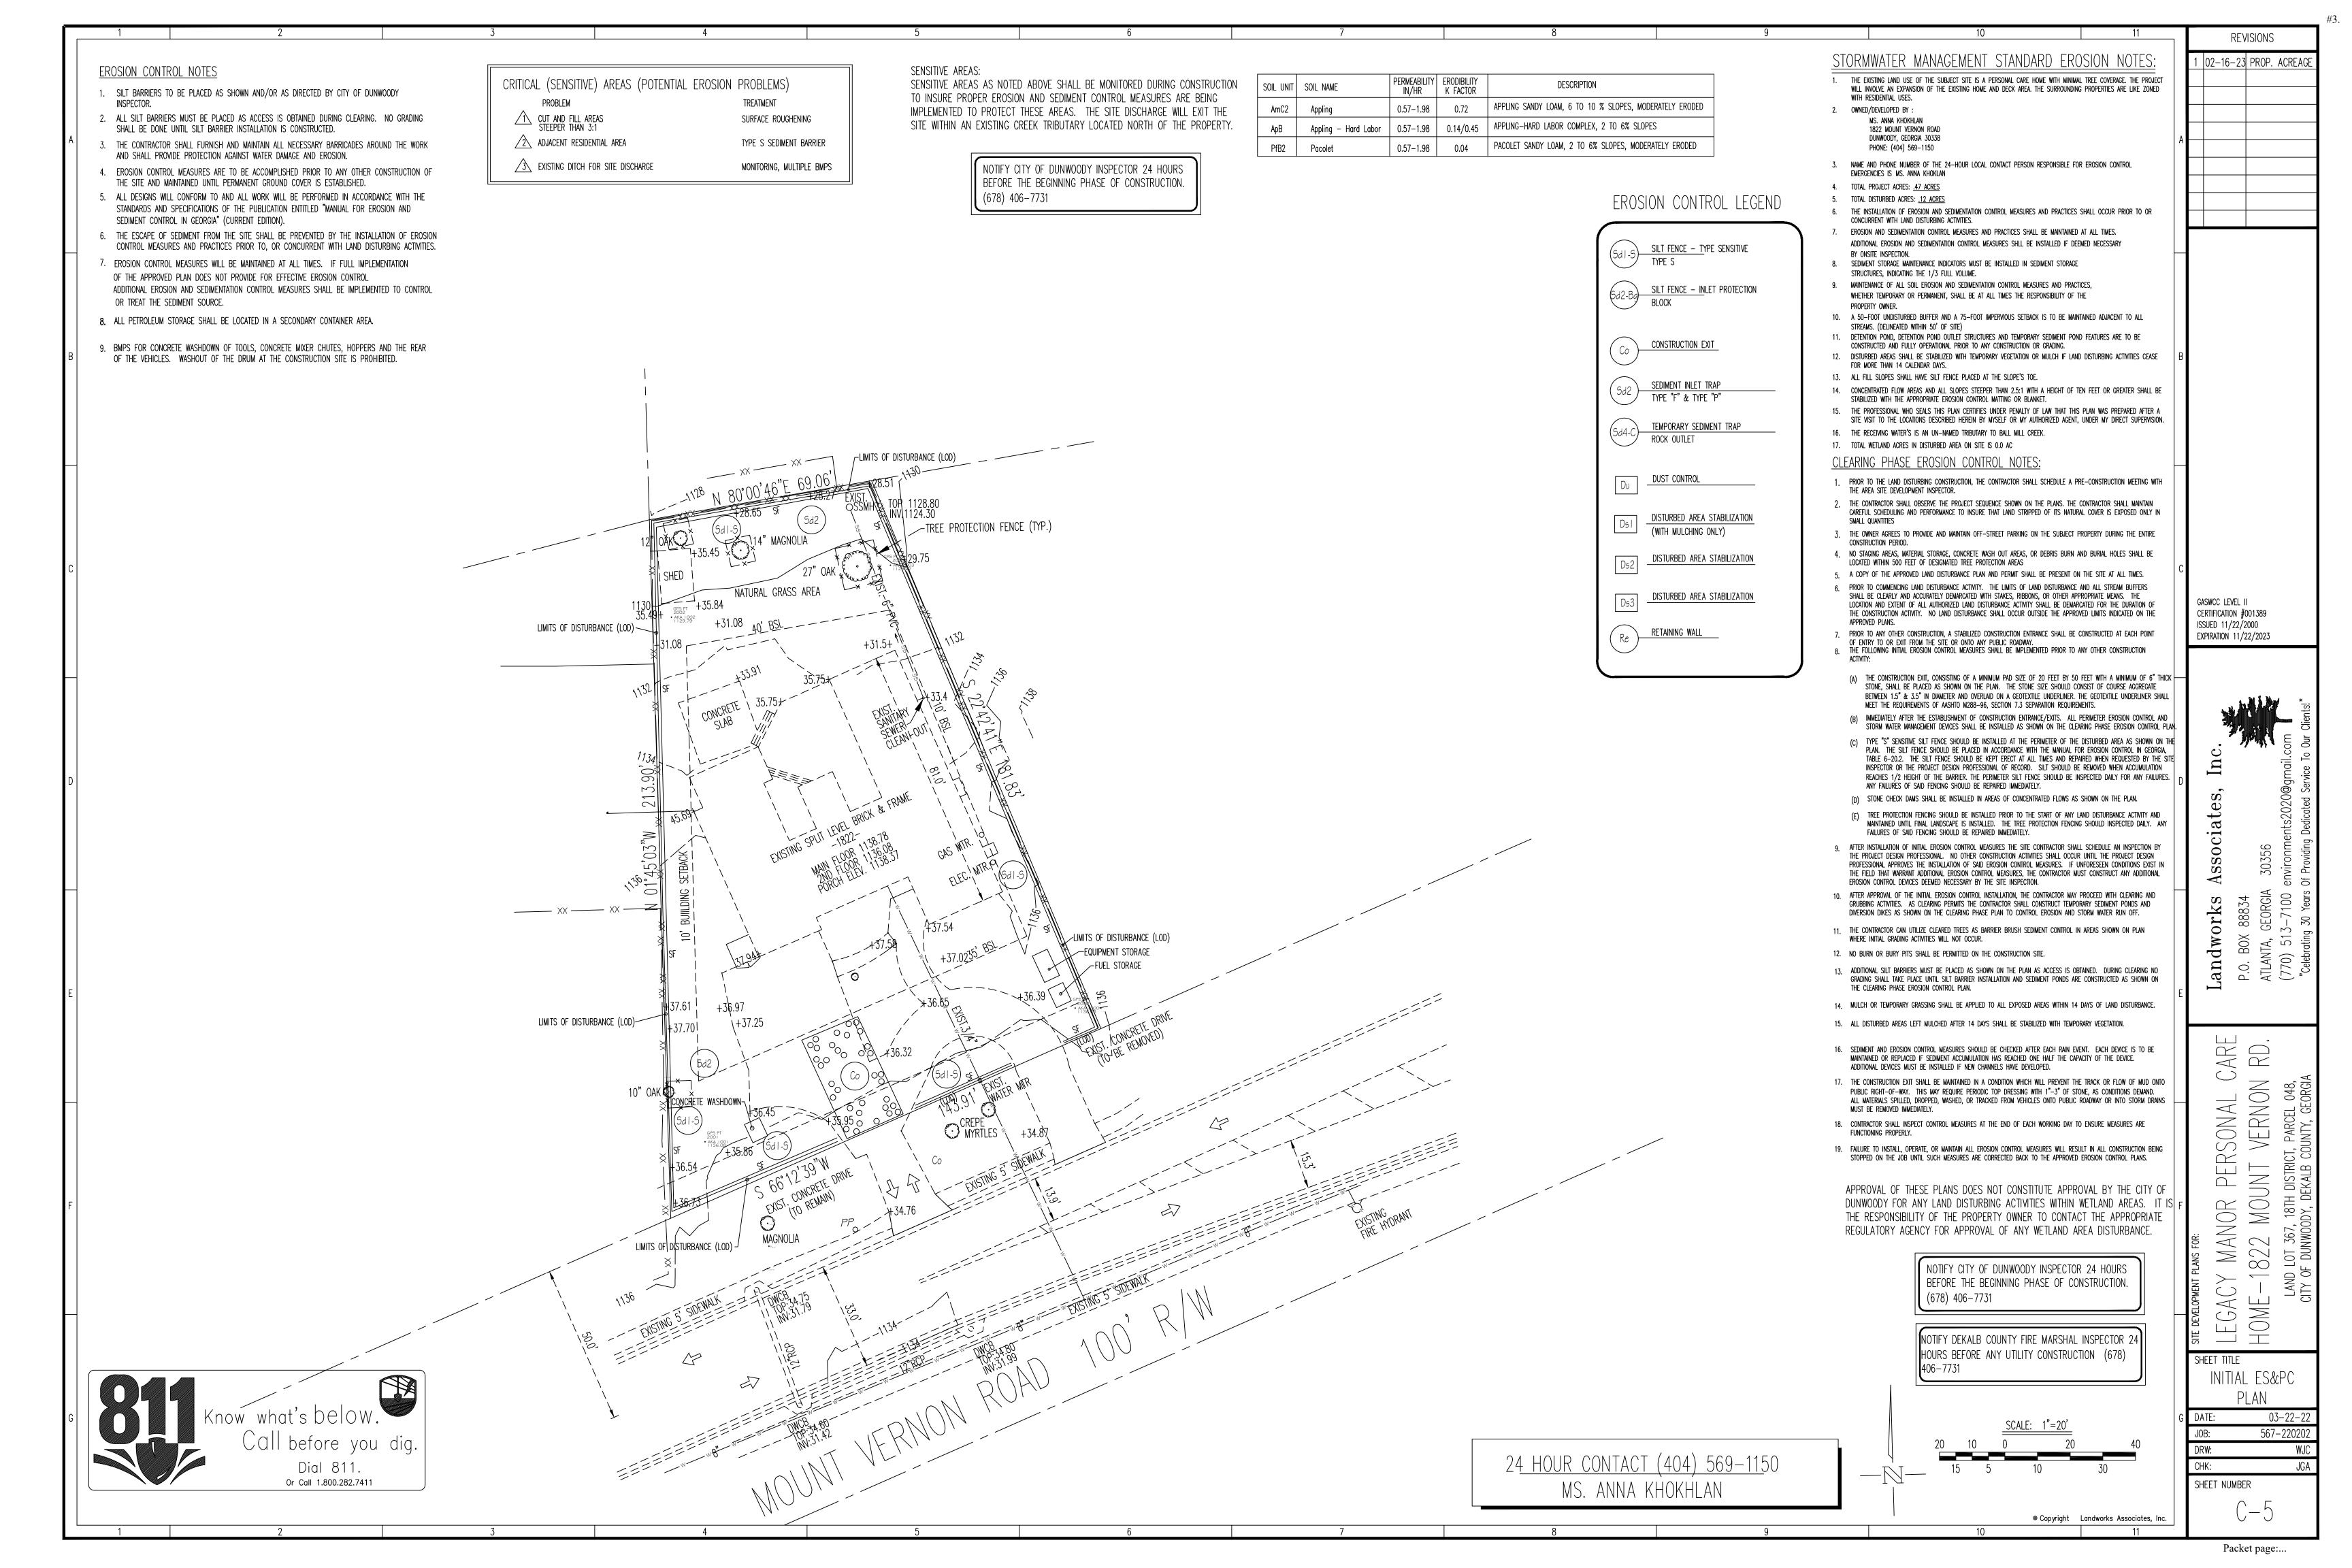

THE INSTALLATION OF EROSION AND SEDIMENTATION CONTROL MEASURES AND PRACTICES SHALL OCCUR PRIOR TO OR CONCURRENT WITH LAND DISTURBING ACTIVITIES.

Silt fence barriers are to be installed at the toe of all fill slopes on the downstream side around the perimeter of the planned land disturbances. A construction exit consisting of crushed stone is to be provided at the project exit/entrance for the removal of mud from the construction vehicles leaving the property. Disturbed areas of the site are to be stabilized and grassed as soon as construction phases permit.

The site work construction is to be completed in strict accordance with the "Manual For Erosion and Sedimentation Control in Georgia." Permanent stabilization will be accomplished by planting common bermuda. Permanent stabilization is to be achieved in accordance with Chapter 6, Section III "Vegetative Practices" of the Manual for Erosion and Sedimentation Control in Georgia. Erosion control devices will be routinely inspected and maintained throughout the duration of construction.

All erosion control devices shall be cleaned out before achieving a level of 1/3 full.