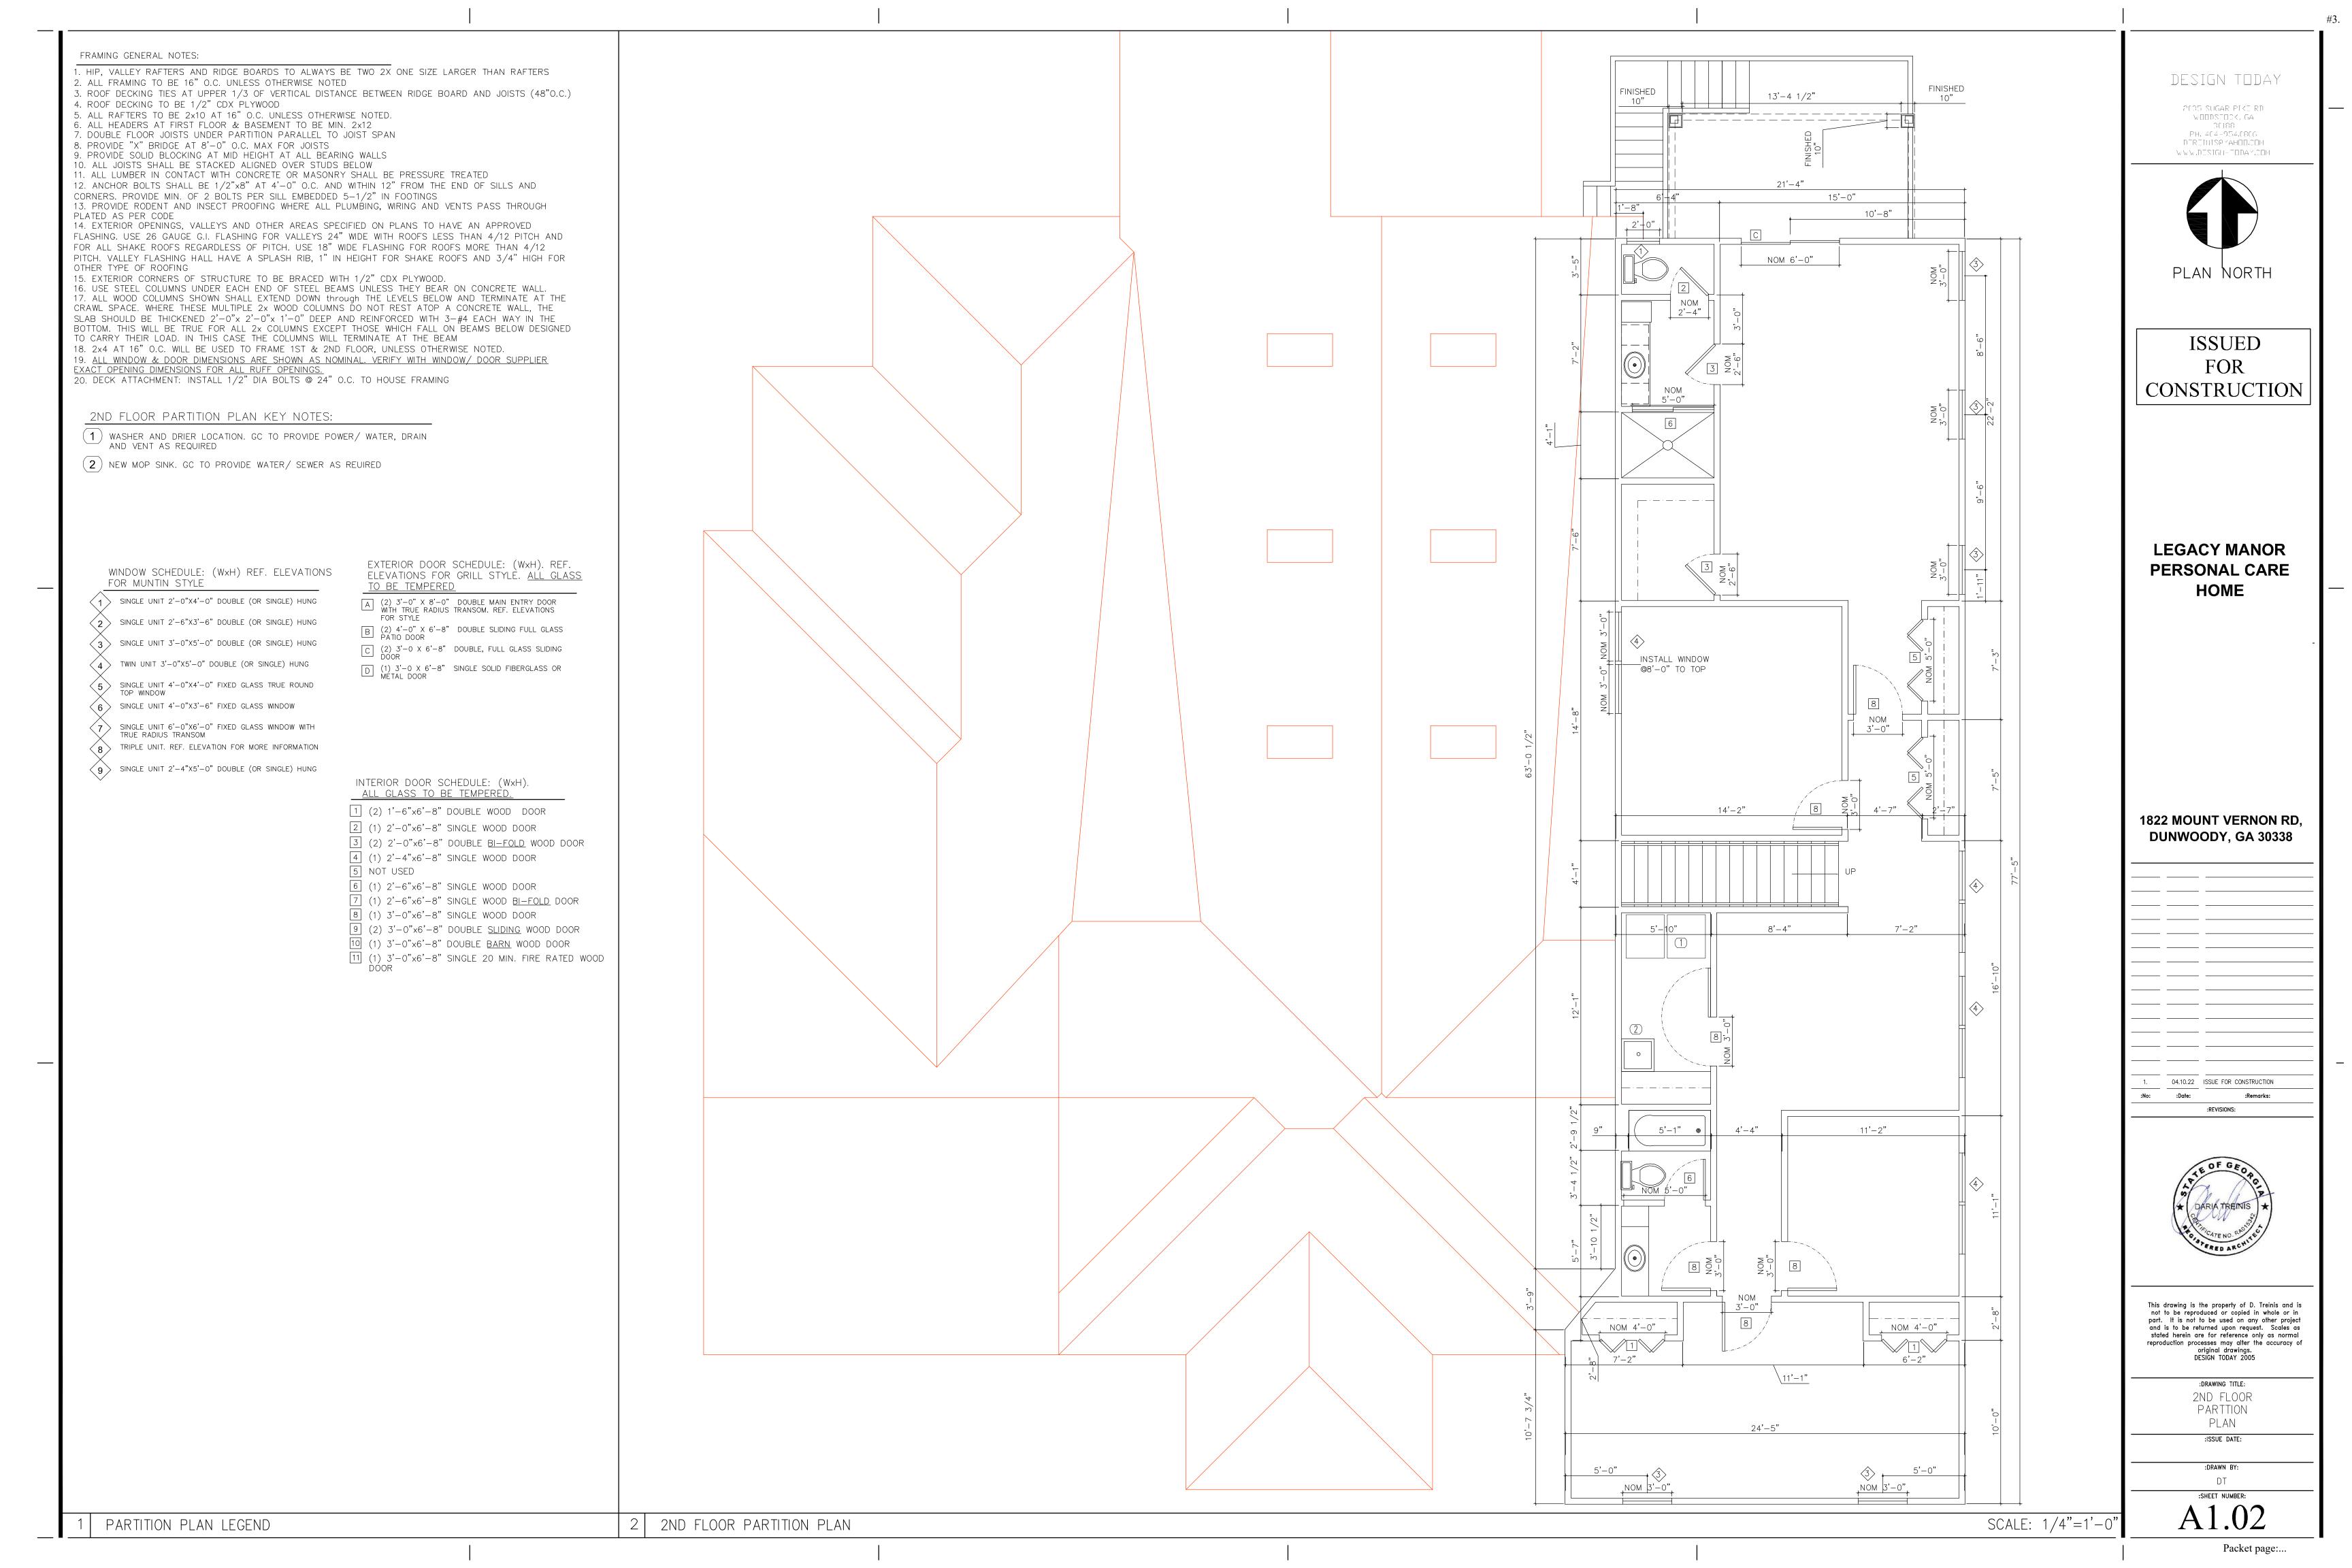

# SITE DEVELOPMENT PLANS FOR: LEGACY MANOR PERSONAL CARE HOME

# 1822 MOUNT VERNON ROAD -.47 ACRE SITE, PARCEL 048, LAND LOT 367, 18TH DISTRICT, CITY OF DUNWOODY, DEKALB COUNTY, GEORGIA 33.5654 N -84.1932 W