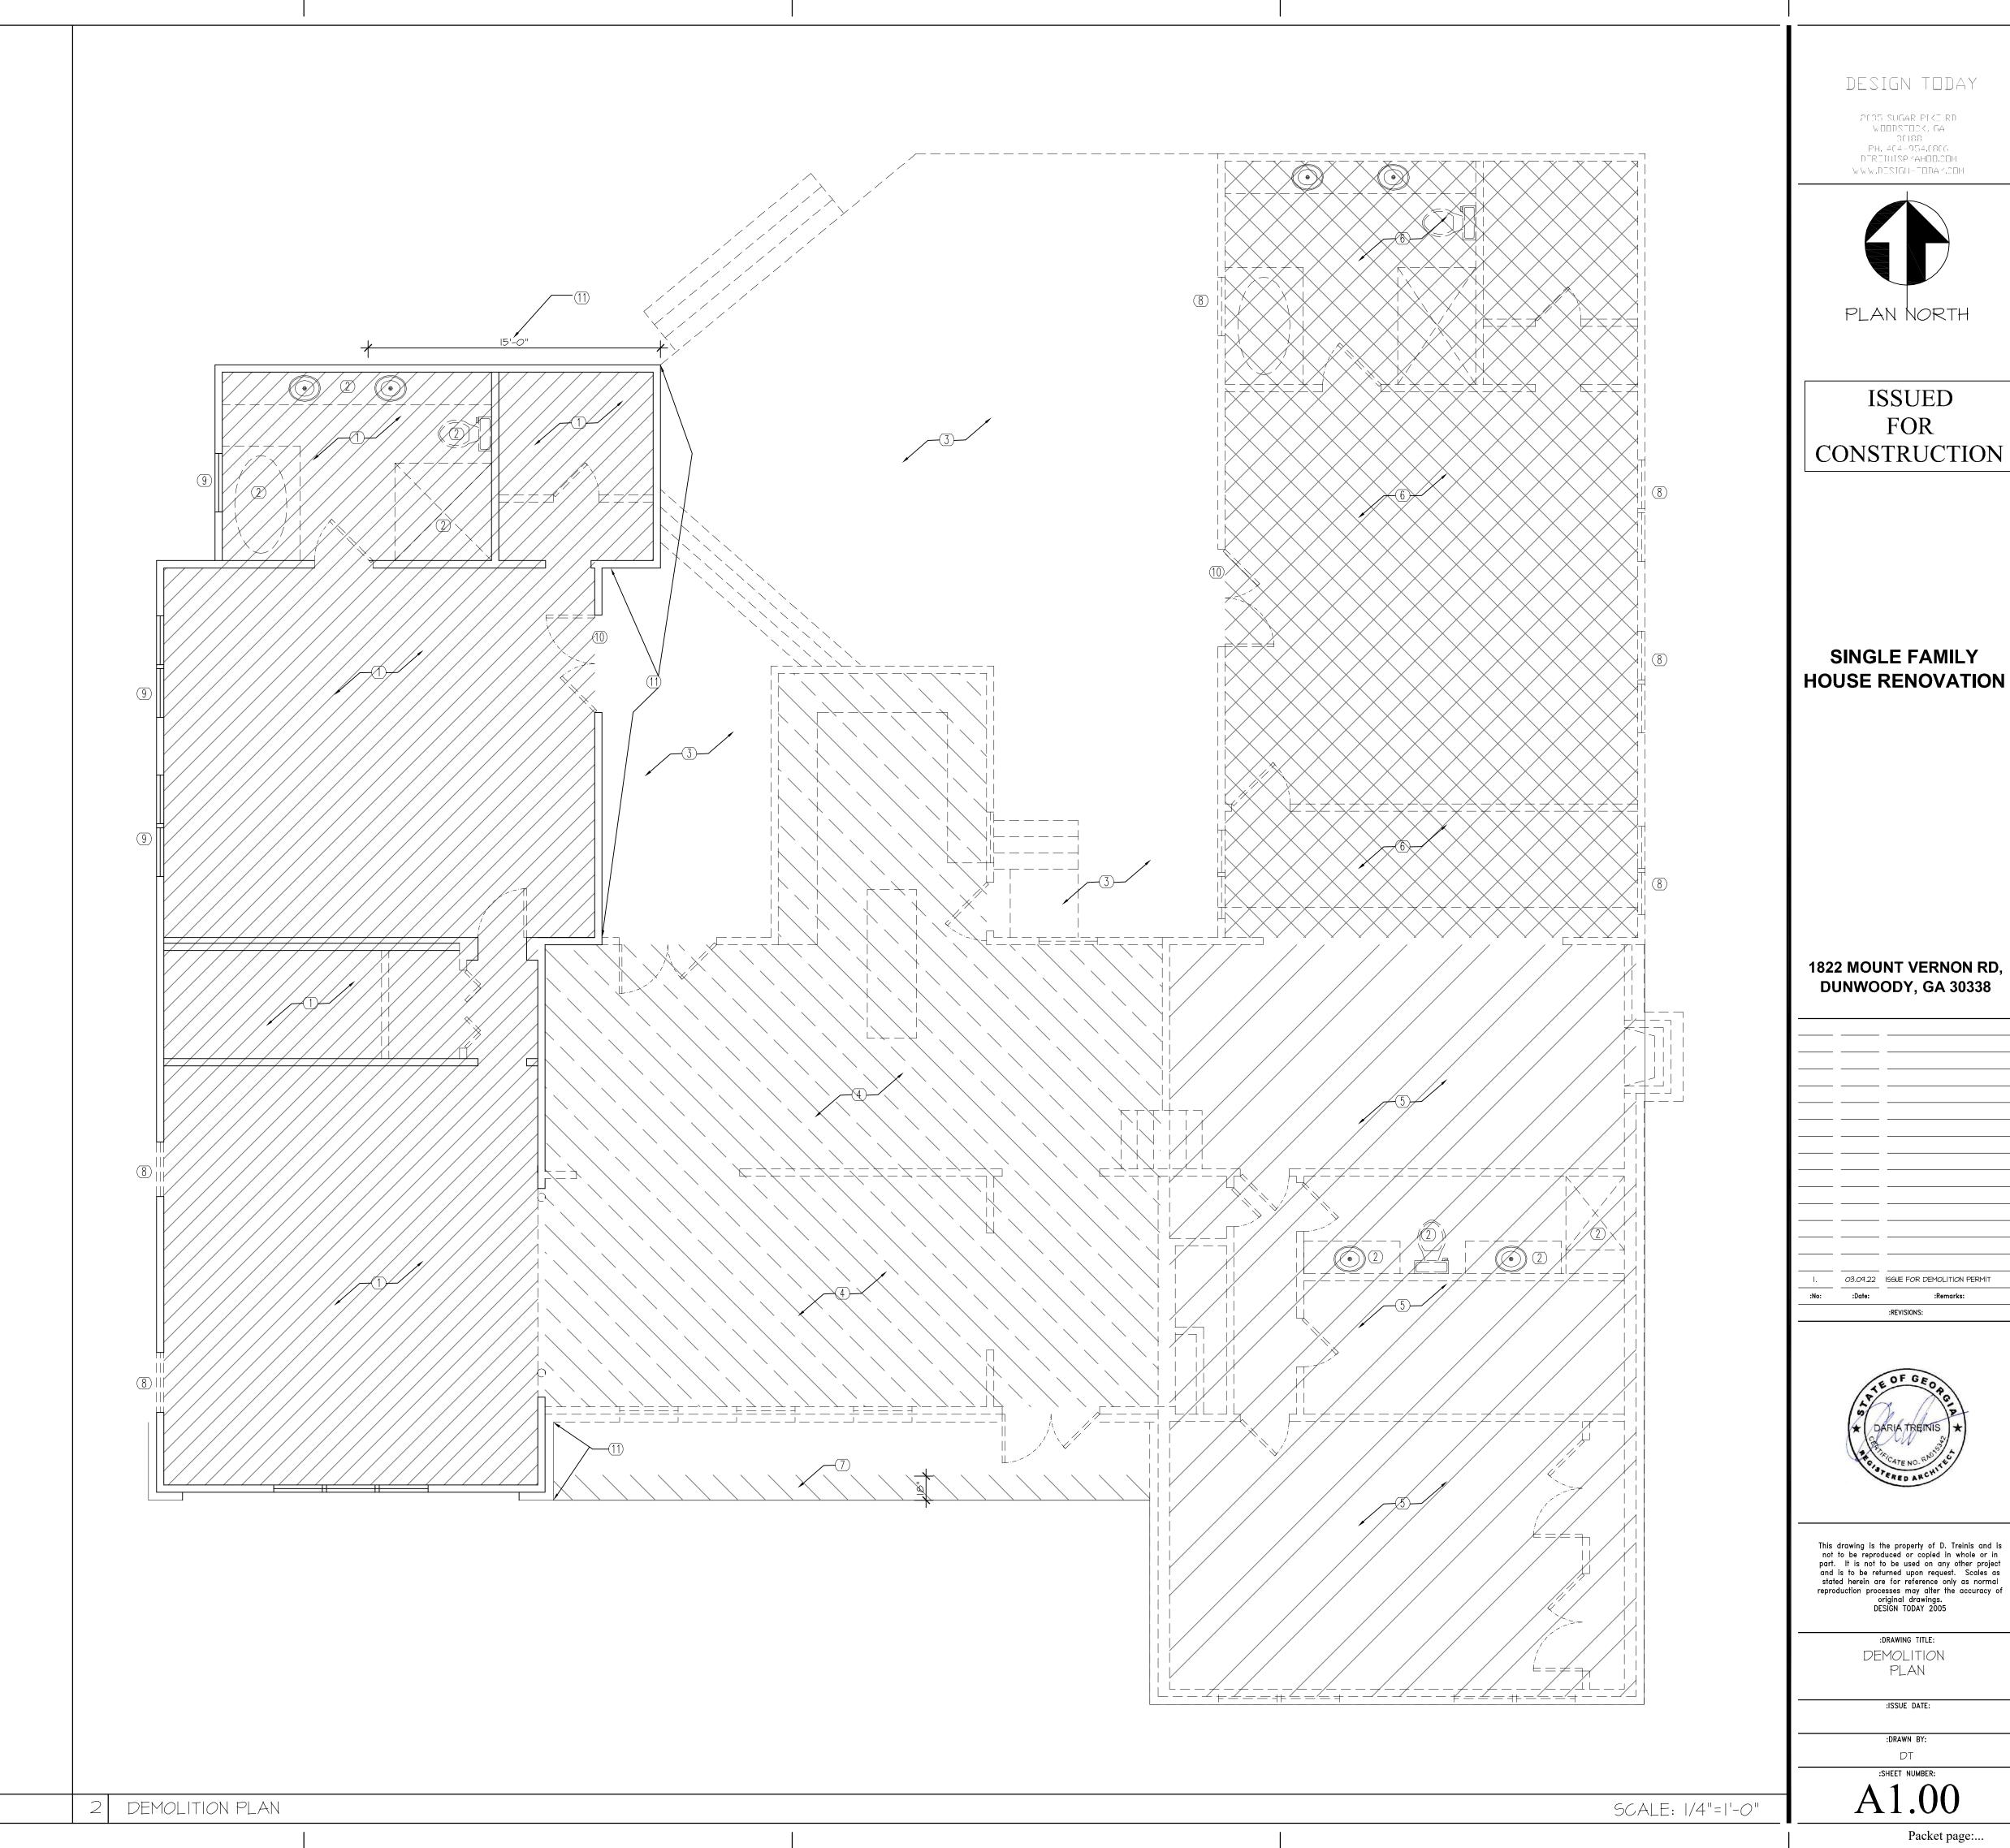

### **BACKGROUND & PROPOSED DEVELOPMENT**

The subject property is located on Mount Vernon Road, approximately 1800 feet east of the intersection of Dunwoody Village Parkway. The .47 acre property was formerly a 5,000 SF residential home that was demolished in 2022 with only remnants of the foundation and walls remaining. It is zoned R-100 (Single-dwelling Residential-100) and abuts single-dwelling residences on all sides.

An applicant-initiated meeting was held on October 8<sup>th</sup>, 2022. Twenty-three (23) community members were present.

Currently, there is no existing structure on the site, aside from the foundation and a wall from the previous structure. The applicant proposes a new 6,800 SF residential structure, within a similar footprint to the previous home.

The proposed home is  $\sim$ 6,800 SF. The previous home on the property was  $\sim$ 5,000 SF in area. The proposed home maintains a similar footprint, but adds a second floor, whereas the previous structure was a split level home. Overall, the scale and design of the building are consistent with residential homes and will not exceed the maximum height or encroach in any of the prescribed setbacks.