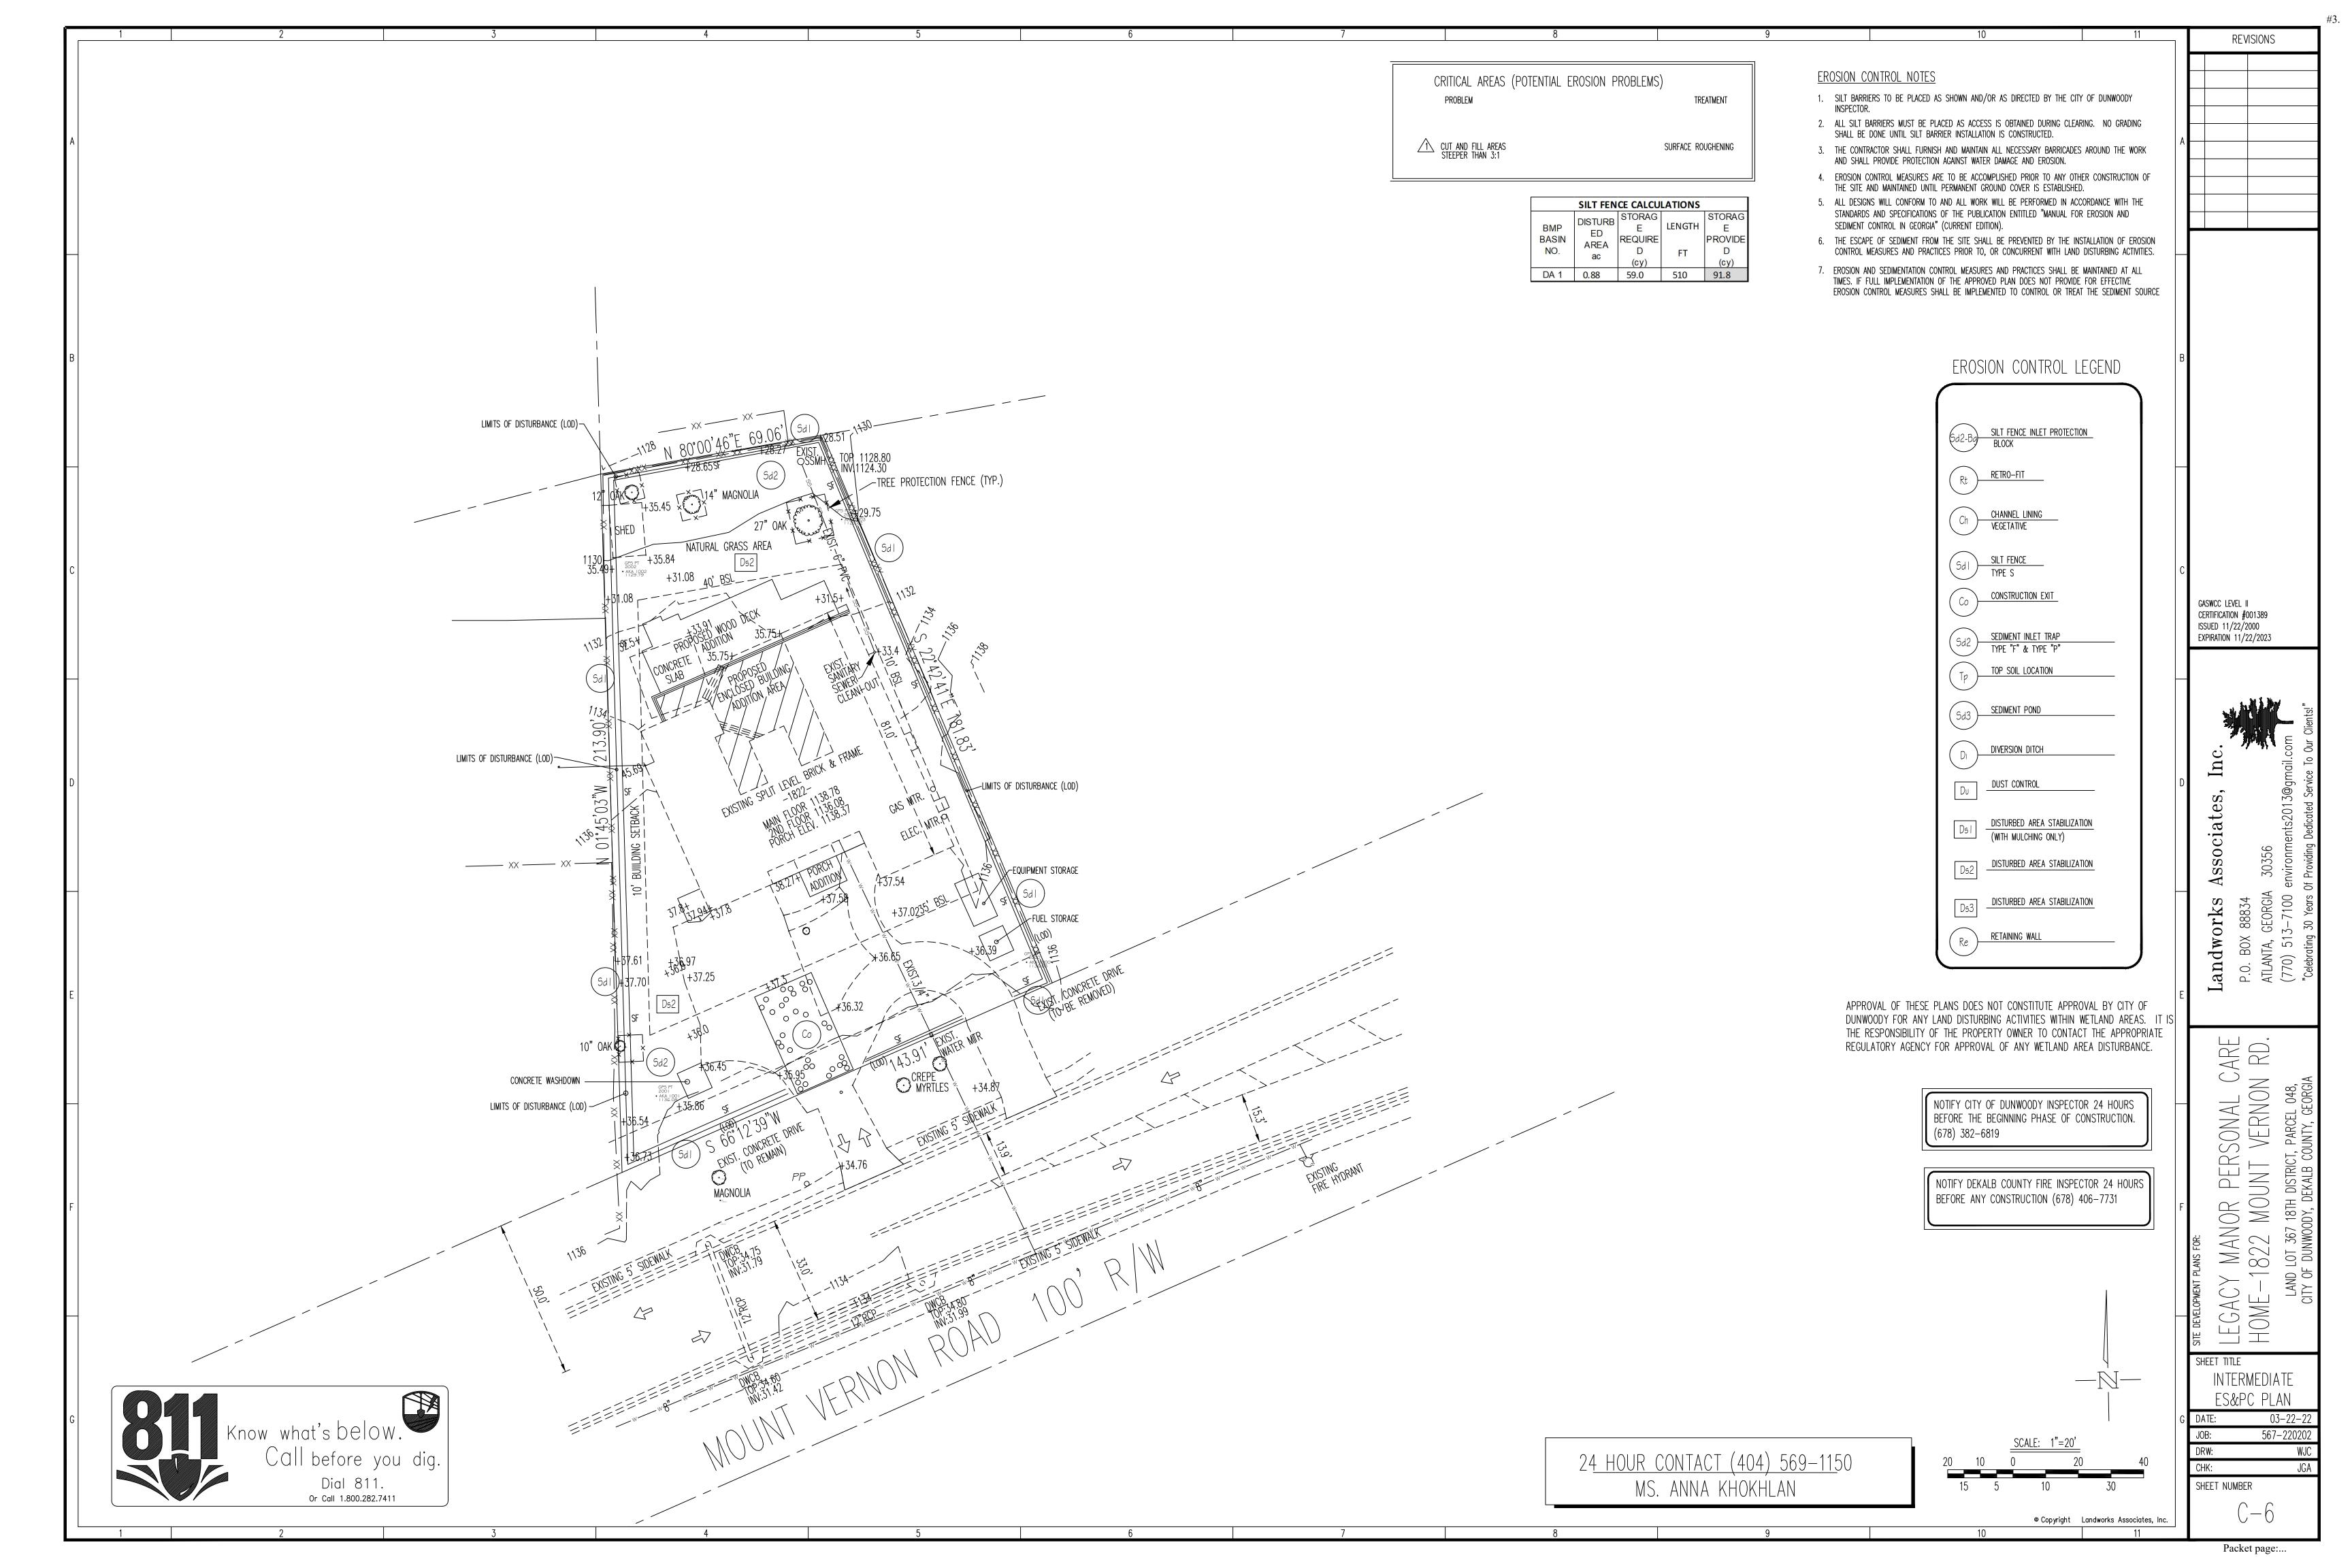

The existing use of this property is a single family house. The total area of the site is .47 acres and the planned land disturbance involves .12 acres. Earthwork totals for the proposed project is approximately 300 cu. yds. The zoning of the subject property is R-100.

The existing site topography slopes from the south to the north with gradients of 2-3 percent. The existing condition on site is a previously constructed split level brick and frame home structure with a concrete parking area and patio. There are existing trees present around the perimeter of the subject property. Offsite areas consist of developed residential homes/lands to the west, east and north. The Mount Vernon public R.O.W. makes up the south property line of the site. There are no known wetlands on site. We have designed various erosion control measures at each of the locations where stormwater run-off has been directed or naturally leaves the property.

This Personal Care Home renovation will only increase the impervious surface area by 314 sf on this property. Therefore, no increase to the existing stormwater run—off will be created from this planned house renovation. The existing stormwater from this small watershed outlets into an un—named tributary to Ball Mill Creek.