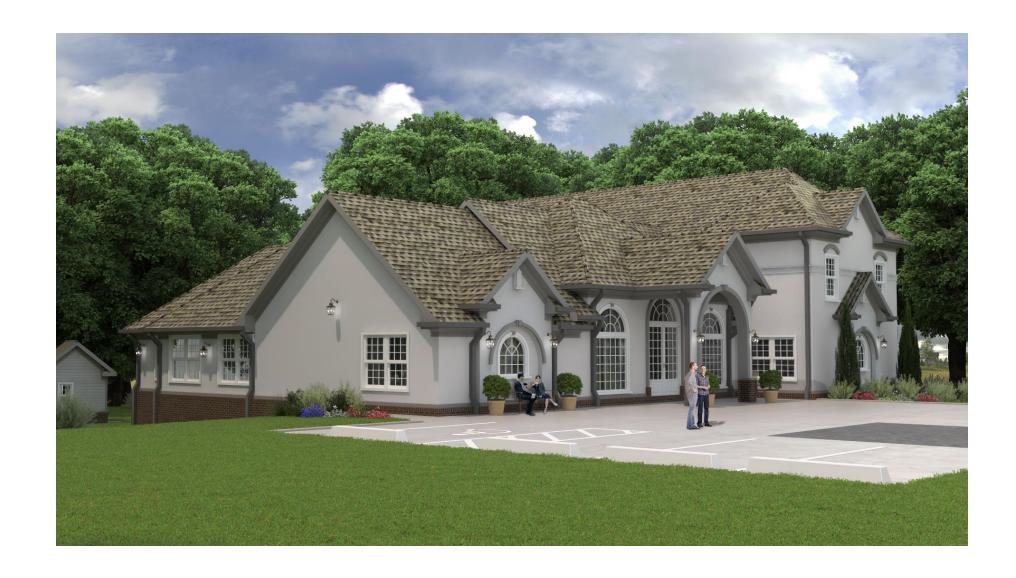

Page 3 of 6

The exterior of the building is designed to be residential and will meet all proper residential setbacks and height limitations. Staff recommends that 80% of front façade materials be limited to glass, brick, stone, and stucco to ensure a high-quality appearance with traditionally residential façade materials.

The proposed home is  $\sim$ 6,800 SF. The previous home on the property was  $\sim$ 5,000 SF in area. The proposed home maintains a similar footprint, but adds a second floor, whereas the previous structure was a split level home. Overall, the scale and design of the building are consistent with residential homes and will not exceed the maximum height or encroach in any of the prescribed setbacks.

Thus, staff recommends approval the Special Land Use Permit request, subject to the following exhibits and conditions:

Exhibit A: Site Plan, prepared by Landworks Associated, Inc., and dated February 18, 2023 Exhibit B: Elevations, prepared by Design Today, and dated April 10, 2022