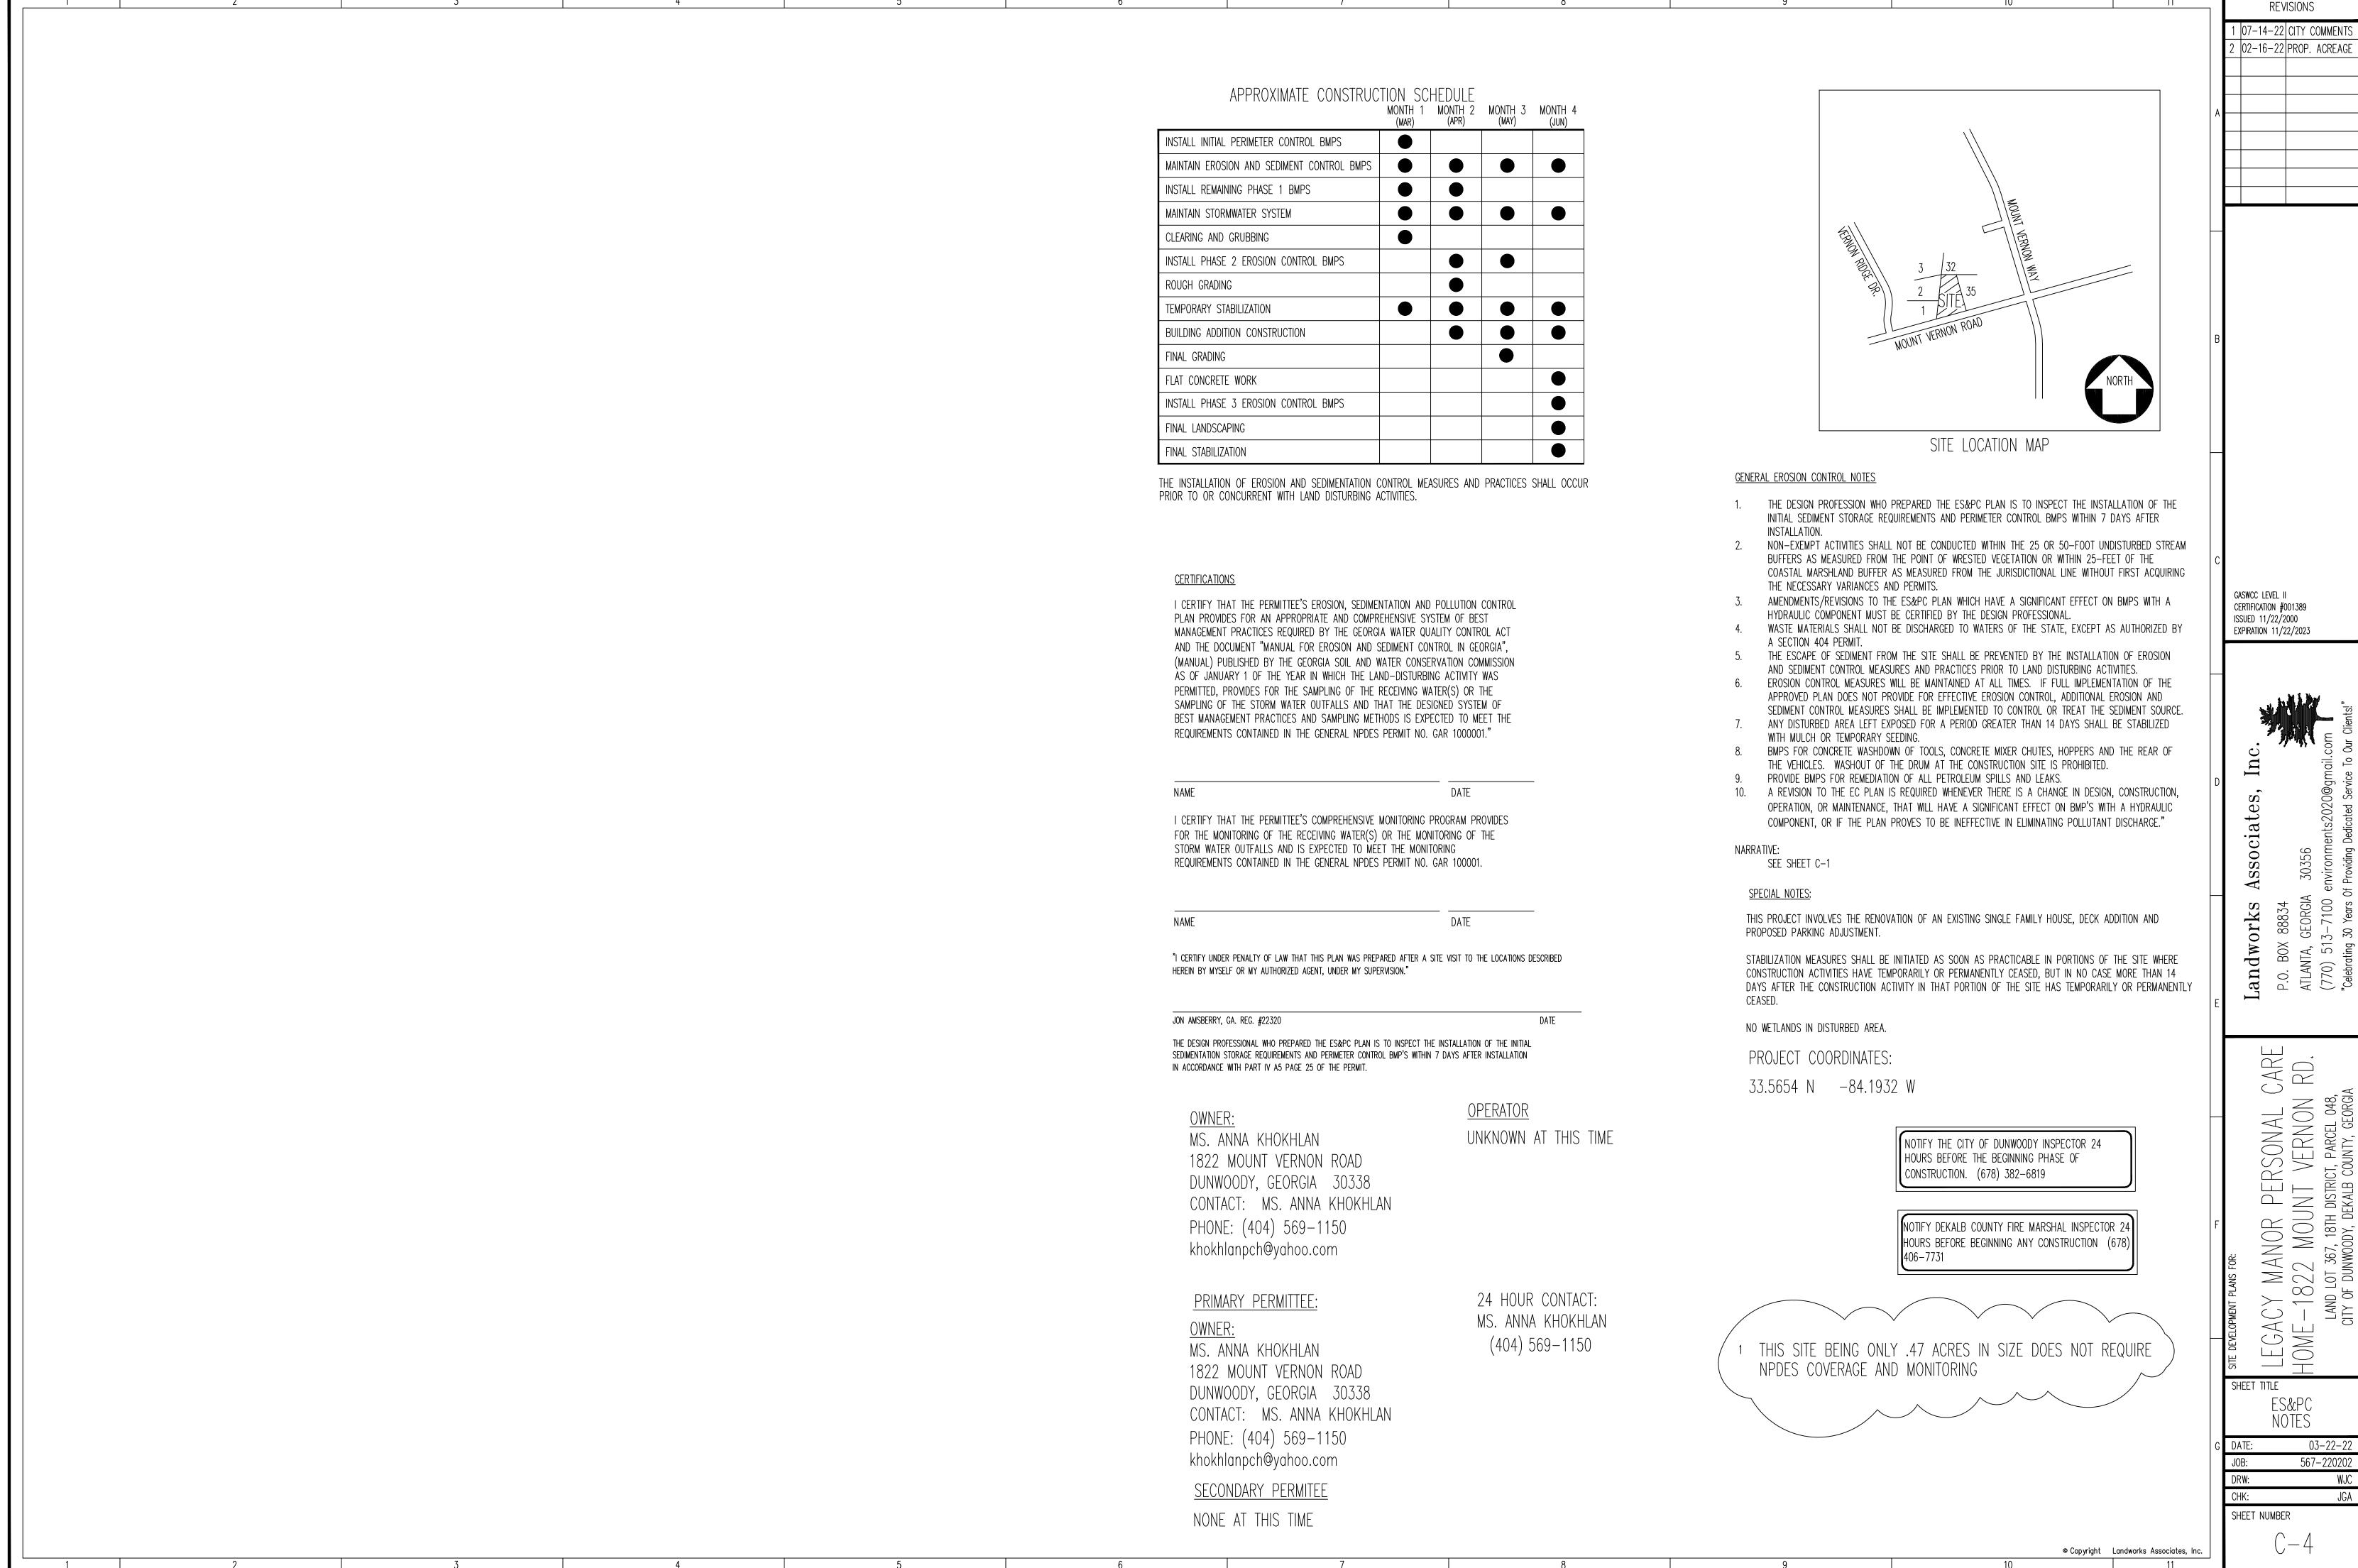

# APPROXIMATE CONSTRUCTION SCHEDULE

|                                                                                    | M | 4R | AP | 'R | MA | 4Y | JU |
|------------------------------------------------------------------------------------|---|----|----|----|----|----|----|
| INSTALLATION OF CONSTRUCTION EXIT, PERIMETER SILT FENCE, AND TREE PROTECTION FENCE |   |    | _  |    |    |    |    |
| CLEARING AND GRUBBING                                                              |   | _  |    | -  |    |    |    |
| PRELIMINARY GRADING                                                                |   |    | _  |    |    |    |    |
| CONSTRUCTION OF SEDIMENT BASIN / STORMWATER MANAGEMENT SYSTEM                      |   | _  |    |    |    |    |    |
| INSTALLATION OF INTERMEDIATE PHASE EROSION CONTROL MEASURES                        |   |    |    |    |    | -  |    |
| INSTALLATION OF PAVEMENT BASE                                                      |   |    | -  |    |    |    |    |
| CONSTRUCTION OF BUILDING ADDITION                                                  |   |    |    |    |    |    |    |
| FINAL GRADING                                                                      |   |    |    | -  |    |    |    |
| FLAT CONCRETE WORK                                                                 |   |    |    |    |    |    |    |
|                                                                                    |   |    |    |    |    |    |    |
| FINAL LANDSCAPING                                                                  |   |    |    |    |    |    |    |
| REMOVE TEMPORARY EROSION CONTROL MEASURES AND TREE PROTECTION FENCE                |   |    |    |    |    |    |    |

THE INSTALLATION OF EROSION AND SEDIMENTATION CONTROL MEASURES AND PRACTICES SHALL OCCUR PRIOR TO OR CONCURRENT WITH LAND DISTURBING ACTIVITIES.