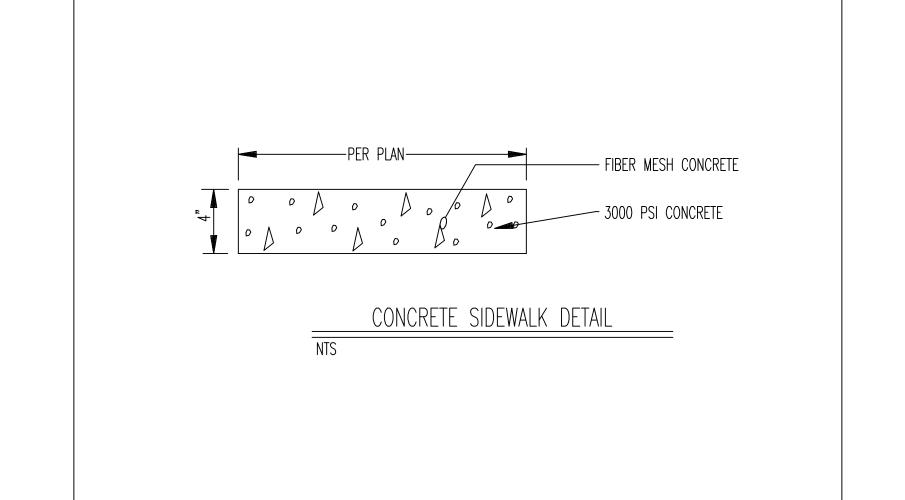

Page 3 of 6

The exterior of the building is designed to be residential and will meet all proper residential setbacks and height limitations. Staff recommends that 80% of front façade materials be limited to glass, brick, stone, and stucco to ensure a high-quality appearance with traditionally residential façade materials.

The proposed new home is subject to all the requirements of the Zoning Ordinance. The property will comply with all standards of the Zoning Ordinance and will meet the applicable requirements for setbacks and height. Additionally, the subject site is not historical and nor is staff aware of any archaeological resources.