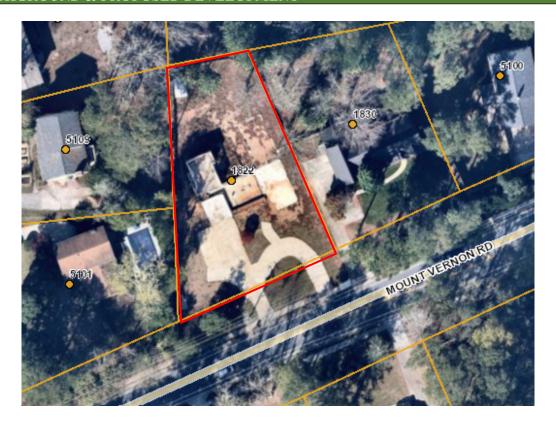

### **BACKGROUND & PROPOSED DEVELOPMENT**

The subject property is located on Mount Vernon Road, approximately 1800 feet east of the intersection of Dunwoody Village Parkway. The .47 acre property was formerly a 5,000 SF residential home that was demolished in 2022 with only remnants of the foundation and walls remaining. It is zoned R-100 (Single-dwelling Residential-100) and abuts single-dwelling residences on all sides.

An applicant-initiated meeting was held on October 8<sup>th</sup>, 2022. Twenty-three (23) community members were present.

Currently, there is no existing structure on the site, aside from the foundation and a wall from the previous structure. The applicant proposes a new 6,800 SF residential structure, within a similar footprint to the previous home.

# 1822 MOUNT VERNON ROAD -.47 ACRE SITE, PARCEL 048, LAND LOT 367, 18TH DISTRICT, CITY OF DUNWOODY, DEKALB COUNTY, GEORGIA 33.5654 N -84.1932 W