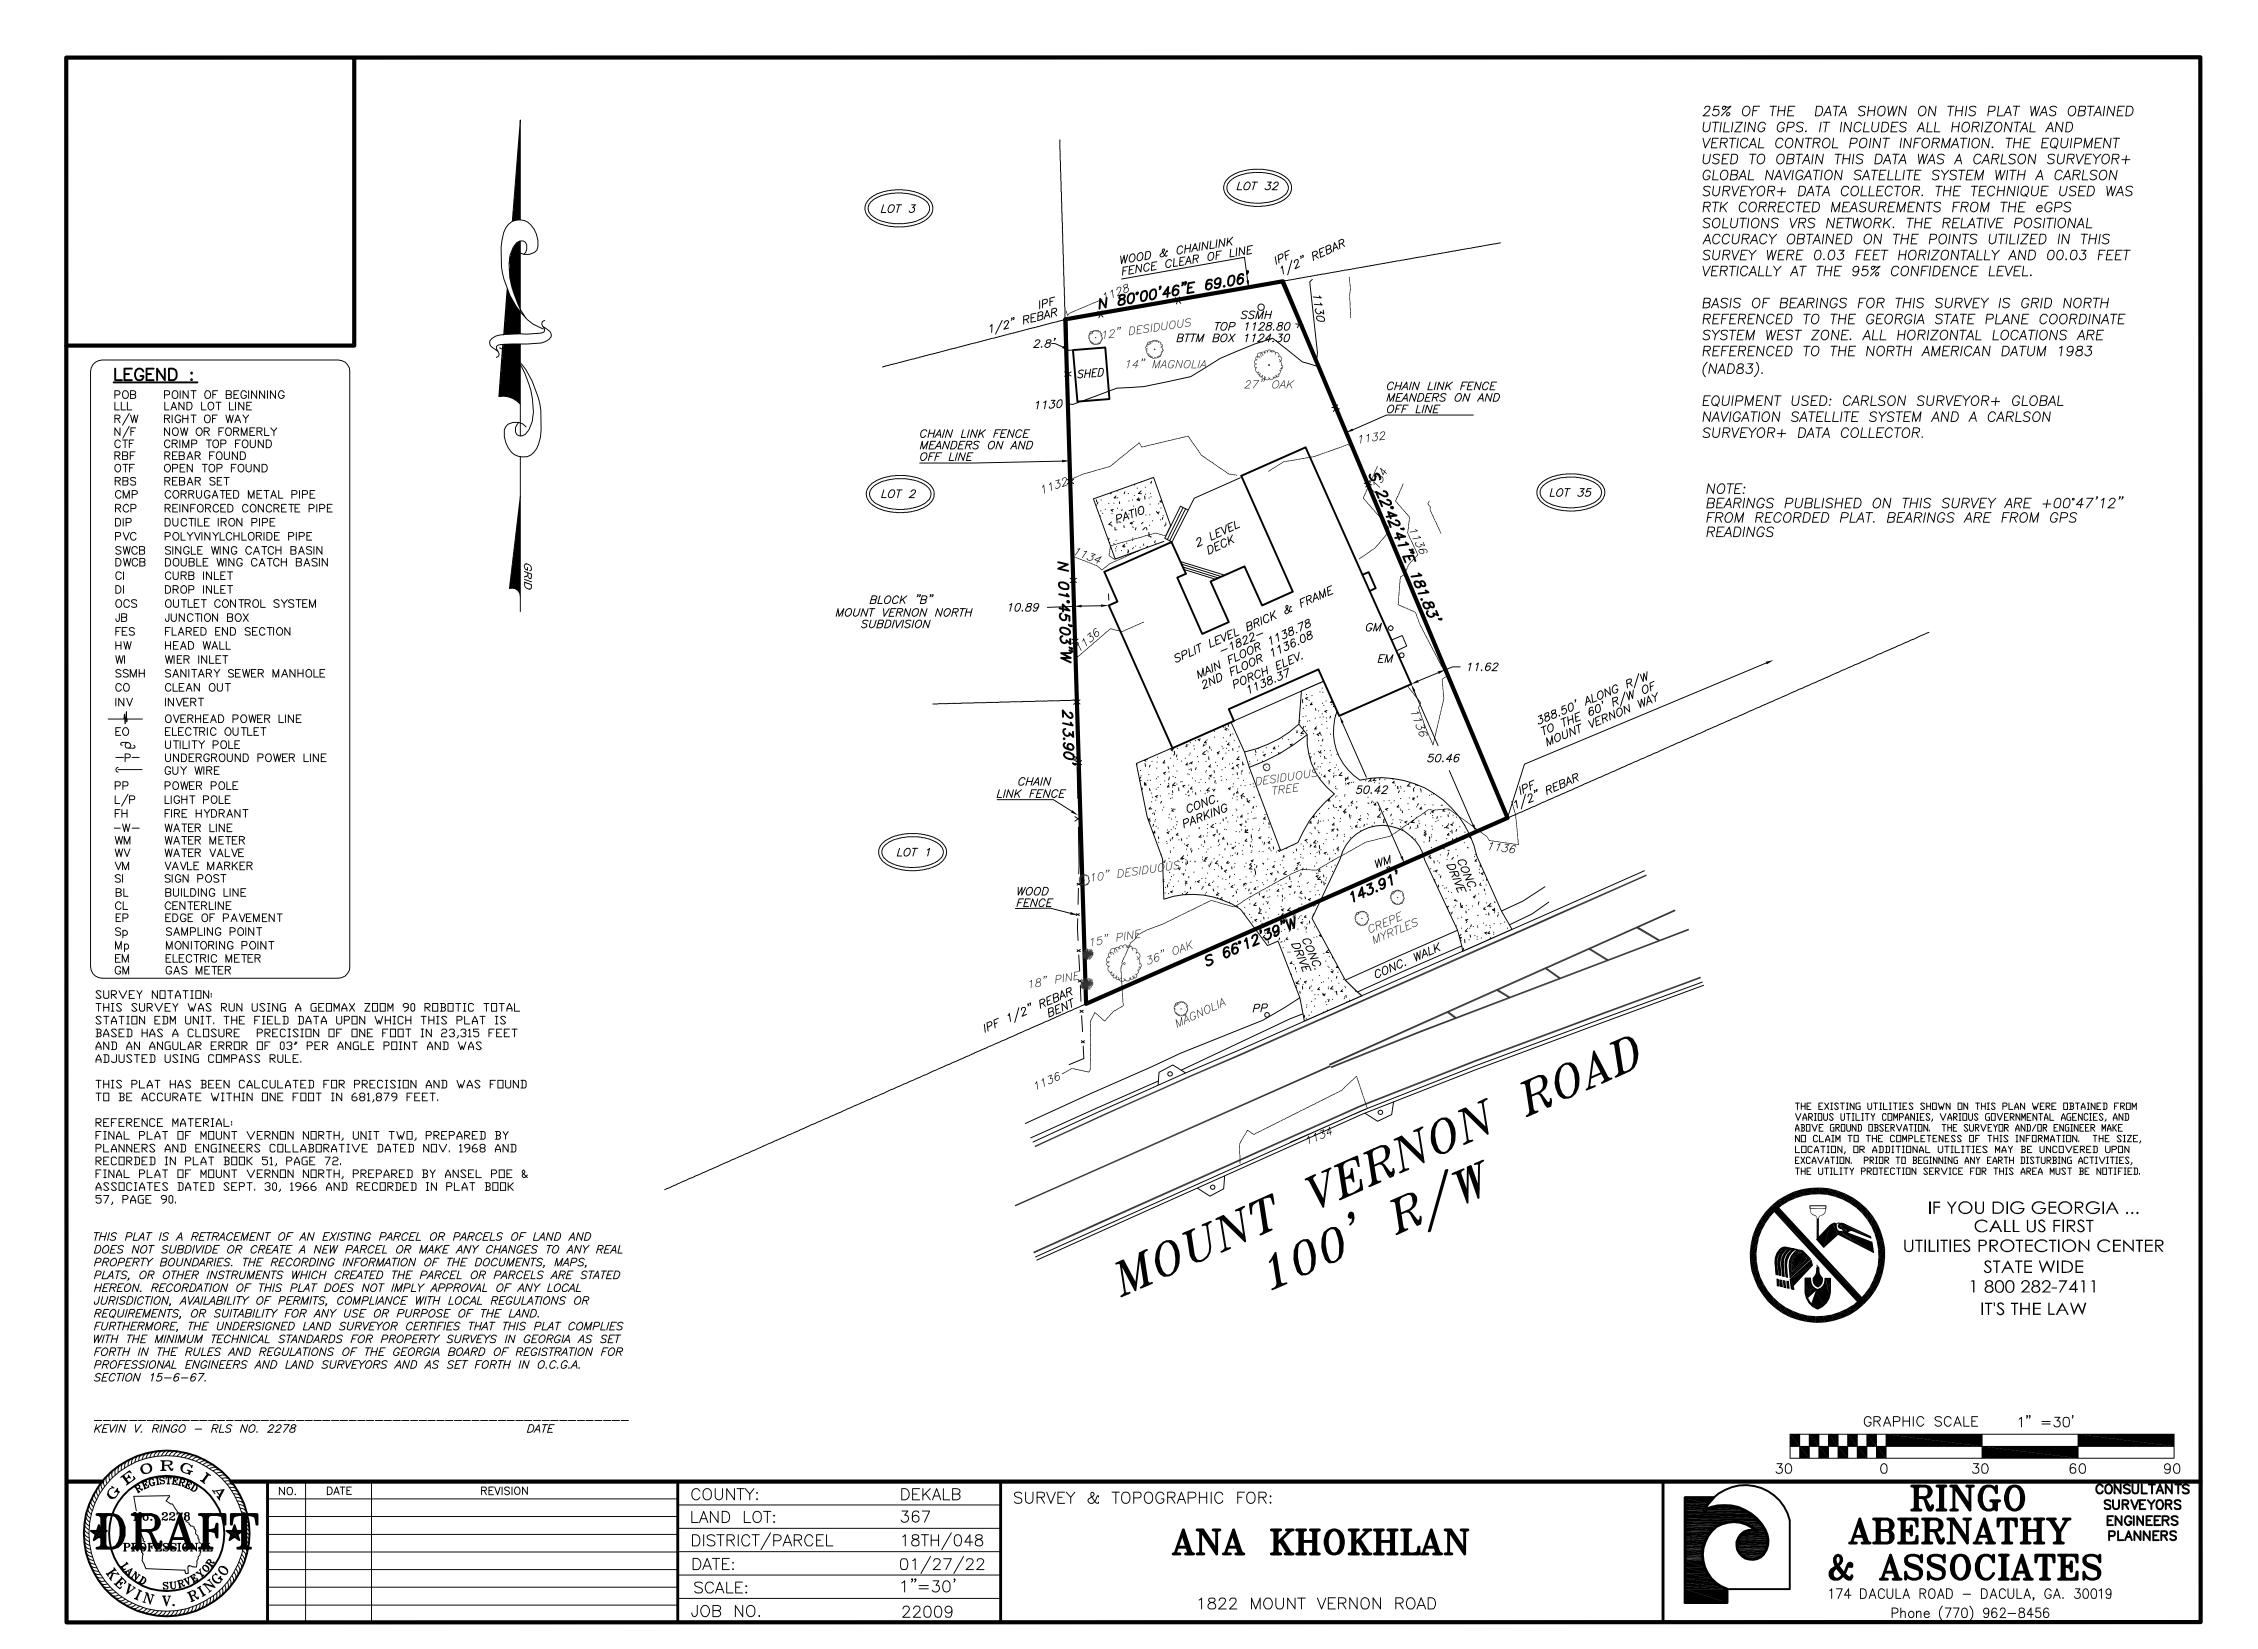

### **BACKGROUND & PROPOSED DEVELOPMENT**

The subject property is located on Mount Vernon Road, approximately 1800 feet east of the intersection of Dunwoody Village Parkway. The .47 acre property was formerly a 5,000 SF residential home that was demolished in 2022 with only remnants of the foundation and walls remaining. It is zoned R-100 (Single-dwelling Residential-100) and abuts single-dwelling residences on all sides.

An applicant-initiated meeting was held on October 8<sup>th</sup>, 2022. Twenty-three (23) community members were present.

Currently, there is no existing structure on the site, aside from the foundation and a wall from the previous structure. The applicant proposes a new 6,800 SF residential structure, within a similar footprint to the previous home.

# 1822 MOUNT VERNON ROAD -.47 ACRE SITE, PARCEL 048, LAND LOT 367, 18TH DISTRICT, CITY OF DUNWOODY, DEKALB COUNTY, GEORGIA 33.5654 N -84.1932 W

The existing use of this property is a single family house. The total area of the site is .47 acres and the planned land disturbance involves .12 acres. Earthwork totals for the proposed project is approximately 300 cu. yds. The zoning of the subject property is R-100.

The existing site topography slopes from the south to the north with gradients of 2-3 percent. The existing condition on site is a previously constructed split level brick and frame home structure with a concrete parking area and patio. There are existing trees present around the perimeter of the subject property. Offsite areas consist of developed residential homes/lands to the west, east and north. The Mount Vernon public R.O.W. makes up the south property line of the site. There are no known wetlands on site. We have designed various erosion control measures at each of the locations where stormwater run-off has been directed or naturally leaves the property.

NAME: MS. ANNA KHOKHLAN PHONE: 404-569-1150 SITE ACREAGE: .47 ACRES

24-HOUR CONTACT:

LAND SURVEYOR:
RINGO ABERNATHY 7 ASSOCIATES
174 DACULA ROAD
DACULA, GEORGIA 30019
CONTACT: MR. KEITH DUDLEY

DISTURBED ACREAGE: .12 ACRES
TOTAL SQUARE FOOTAGE OF BUILDING ADDITION: 1,250 SF
IMPERVIOUS AREA: .26 ACRES
BUFFERED AREA: N/A

# STANDARD SITE NOTES:

RED 1. OWNER/DEVELOPER:

MS. ANNA KHOKHLAN

1822 MOUNT VERNON ROAD

DUNWOODY, GEORGIA 30339

CONTACT: MS. ANNA KHOKHLAN

PHONE: (404) 569-1150 khokhlanpch@yahoo.com

- 2. THE ENGINEER SHALL BE UNDERSTOOD TO MEAN LANDWORKS ASSOCIATES, INC., P.O. BOX 88834, ATLANTA, GA 30356, PHONE/FAX: (770) 513-7100, WHO IS THE AUTHORIZED REPRESENTATIVE OF THE OWNER. CONTACT: WILLIAM CRIPPS
- 3. BOUNDARY INFORMATION IS BASED UPON THE SURVEY PERFORMED BY RINGO ABERNATHY & ASSOCIATES, DATED JANUARY 27, 2022.
- 4. TOPOGRAPHIC INFORMATION IS BASED UPON THE SURVEY PERFORMED BY RINGO ABERNATHY & ASSOCIATES, DATED JANUARY 27, 2022.
- 5. PROPERTY IS CURRENTLY ZONED R-100
- 6. THE TOTAL PARCEL AREA IS .47 ACRES. DISTURBED AREA IS .12 ACRES
- ON-SITE SANITARY SEWER DISPOSAL IS PROVIDED BY DEKALB COUNTY AND NO SERVICE LINE CHANGES
  ARE REQUIRED TO THE EXISTING BUILDING.
- 8. DOMESTIC WATER IS SUPPLIED BY DEKALB COUNTY AND NO SERVICE LINE CHANGES ARE REQUIRED TO THE EXISTING BUILDING.
- THE ENGINEER SHALL HAVE A MINIMUM OF 24 HOURS NOTICE PRIOR TO START-UP OF CONSTRUCTION.
   NOTIFY CITY OF DUNWOODY INSPECTOR 24 HOURS BEFORE THE BEGINNING OF EVERY PHASE OF CONSTRUCTION (678) 382-6819; AND DEKALB COUNTY FIRE DEPARTMENT PRIOR TO ANY CONSTRUCTION
- (678) 406-7731