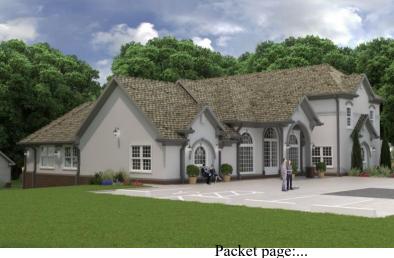

Page 3 of 6

The exterior of the building is designed to be residential and will meet all proper residential setbacks and height limitations. Staff recommends that 80% of front façade materials be limited to glass, brick, stone, and stucco to ensure a high-quality appearance with traditionally residential façade materials.

The interior of the home is also designed to be residential, with the necessary accommodations for meeting ADA standards and providing administrative space. The kitchen will be residential size and will not require a grease trap. There is no need for any dumpsters; the trash will be handled with typical size residential bins.

The proposed home is  $\sim$ 6,800 SF. The previous home on the property was  $\sim$ 5,000 SF in area. The proposed home maintains a similar footprint, but adds a second floor, whereas the previous structure was a split level home. Overall, the scale and design of the building are consistent with residential homes and will not exceed the maximum height or encroach in any of the prescribed setbacks.

Thus, staff recommends approval the Special Land Use Permit request, subject to the following exhibits and conditions:

Exhibit A: Site Plan, prepared by Landworks Associated, Inc., and dated February 18, 2023 Exhibit B: Elevations, prepared by Design Today, and dated April 10, 2022