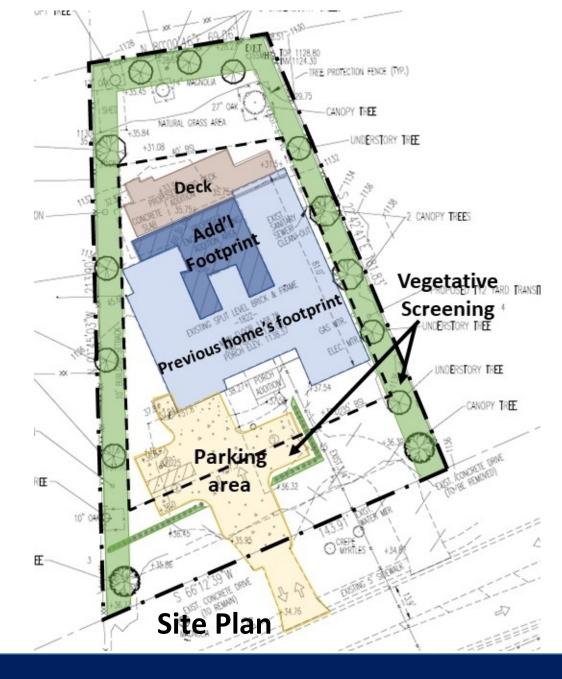

An applicant-initiated meeting was held on October 8<sup>th</sup>, 2022. Twenty-three (23) community members were present.

Currently, there is no existing structure on the site, aside from the foundation and a wall from the previous structure. The applicant proposes a new 6,800 SF residential structure, within a similar footprint to the previous home.

The driveway will be significantly altered from the current horseshoe configuration. The eastern driveway entrance will be completely removed. Removing curb cuts on an arterial road such as Mount Vernon will support the transportation goals of the City and increase safety for all road users. The proposed driveway contains four parking spaces, with adequate room to accommodate emergency vehicles. The only formally striped space will be the ADA parking space and the proposed hedges around the parking pad will provide screening of the parking pad. These limitations will aid in maintaining the residential character of the home.

The proposed home is  $\sim$ 6,800 SF. The previous home on the property was  $\sim$ 5,000 SF in area. The proposed home maintains a similar footprint, but adds a second floor, whereas the previous structure was a split level home. Overall, the scale and design of the building are consistent with residential homes and will not exceed the maximum height or encroach in any of the prescribed setbacks.

The existing use of this property is a single family house. The total area of the site is .47 acres and the planned land disturbance involves .12 acres. Earthwork totals for the proposed project is approximately 300 cu. yds. The zoning of the subject property is R-100.

The existing site topography slopes from the south to the north with gradients of 2-3 percent. The existing condition on site is a previously constructed split level brick and frame home structure with a concrete parking area and patio. There are existing trees present around the perimeter of the subject property. Offsite areas consist of developed residential homes/lands to the west, east and north. The Mount Vernon public R.O.W. makes up the south property line of the site. There are no known wetlands on site. We have designed various erosion control measures at each of the locations where stormwater run-off has been directed or naturally leaves the property.

This Personal Care Home renovation will only increase the impervious surface area by 314 sf on this property. Therefore, no increase to the existing stormwater run—off will be created from this planned house renovation. The existing stormwater from this small watershed outlets into an un—named tributary to Ball Mill Creek.