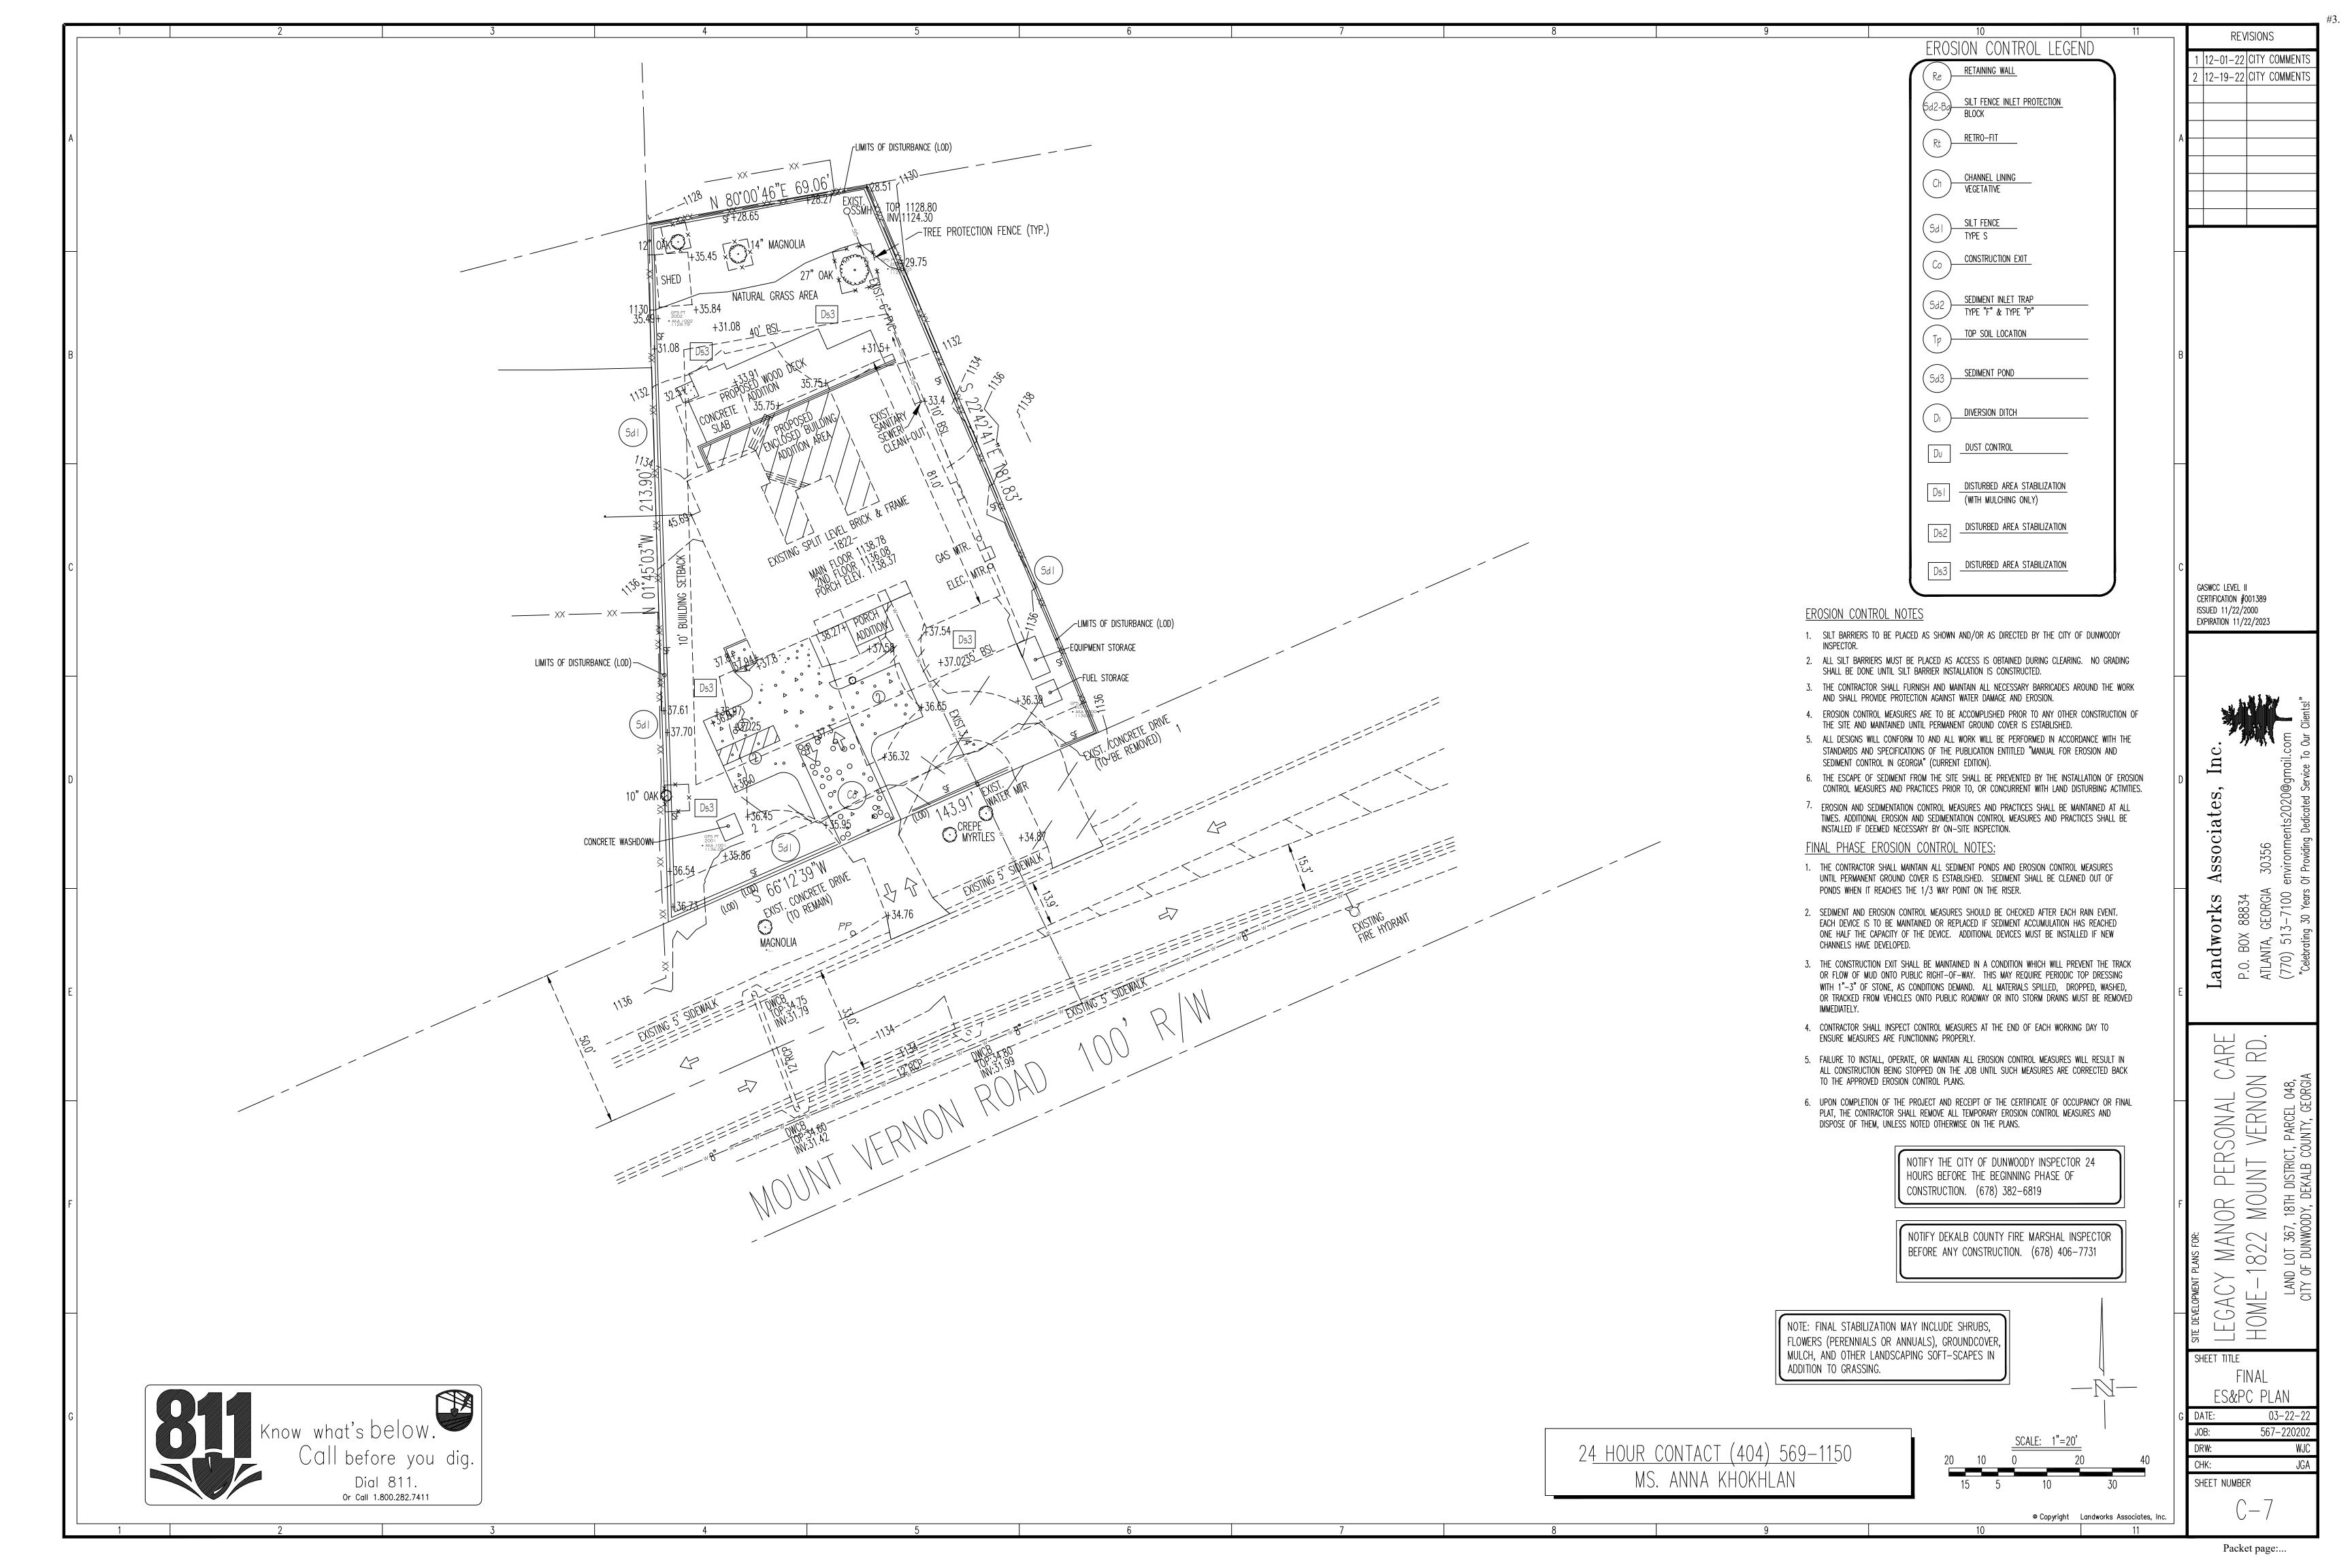

The site work construction is to be completed in strict accordance with the "Manual For Erosion and Sedimentation Control in Georgia." Permanent stabilization will be accomplished by planting common bermuda. Permanent stabilization is to be achieved in accordance with Chapter 6, Section III "Vegetative Practices" of the Manual for Erosion and Sedimentation Control in Georgia. Erosion control devices will be routinely inspected and maintained throughout the duration of construction.

All erosion control devices shall be cleaned out before achieving a level of 1/3 full.