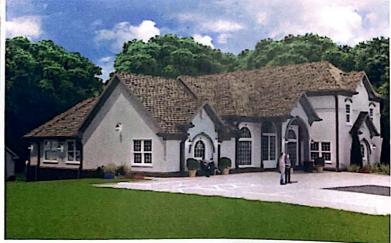

Thus, staff recommends approval the Special Land Use Permit request, subject to the following exhibits and conditions:

Exhibit A: Site Plan, prepared by Landworks Associated, Inc., and dated February 18, 2023 Exhibit B: Elevations, prepared by Design Today, and dated April 10, 2022

The proposed home is  $\sim$ 6,800 SF. The previous home on the property was  $\sim$ 5,000 SF in area. The proposed home maintains a similar footprint, but adds a second floor, whereas the previous structure was a split level home. Overall, the scale and design of the building are consistent with residential homes and will not exceed the maximum height or encroach in any of the prescribed setbacks.

Page 3 of 6

The exterior of the building is designed to be residential and will meet all proper residential setbacks and height limitations. Staff recommends that 80% of front façade materials be limited to glass, brick, stone, and stucco to ensure a high-quality appearance with traditionally residential façade materials.