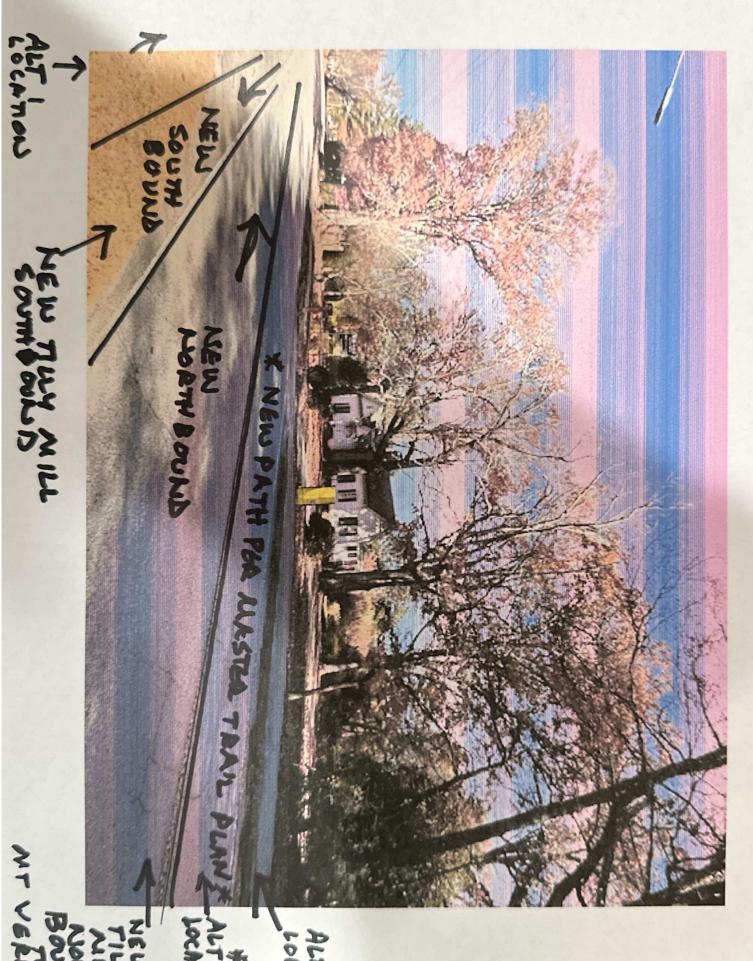

In addition to the requirements for the lot frontage and area, all subdivisions that result in a net increase in the number of single family lots trigger requirements for public right-of-way improvements (Sec. 16-217 (6)). The right-of-way improvements include a 12-foot multi-use path along the Tilly Mill Road portion of the street frontage. Staff recommends that the path be constructed and routed to preserve an existing large tree that is in the ROW.

- 1. The final plat must be in substantial compliance with the submitted preliminary plat, prepared by W&B Engineering and dated 12-20-2023 (See Exhibit A).
- 2. The frontage sidepath on the Tilly Mill Road frontage must be routed and constructed to preserve the 44' oak tree (demarcated on Exhibit B). Construction and disturbance of the sidepath within the critical root zone (CRZ) shall not exceed 25% of the CRZ area and shall utilize a "root bridge" construction method (see Exhibit C).