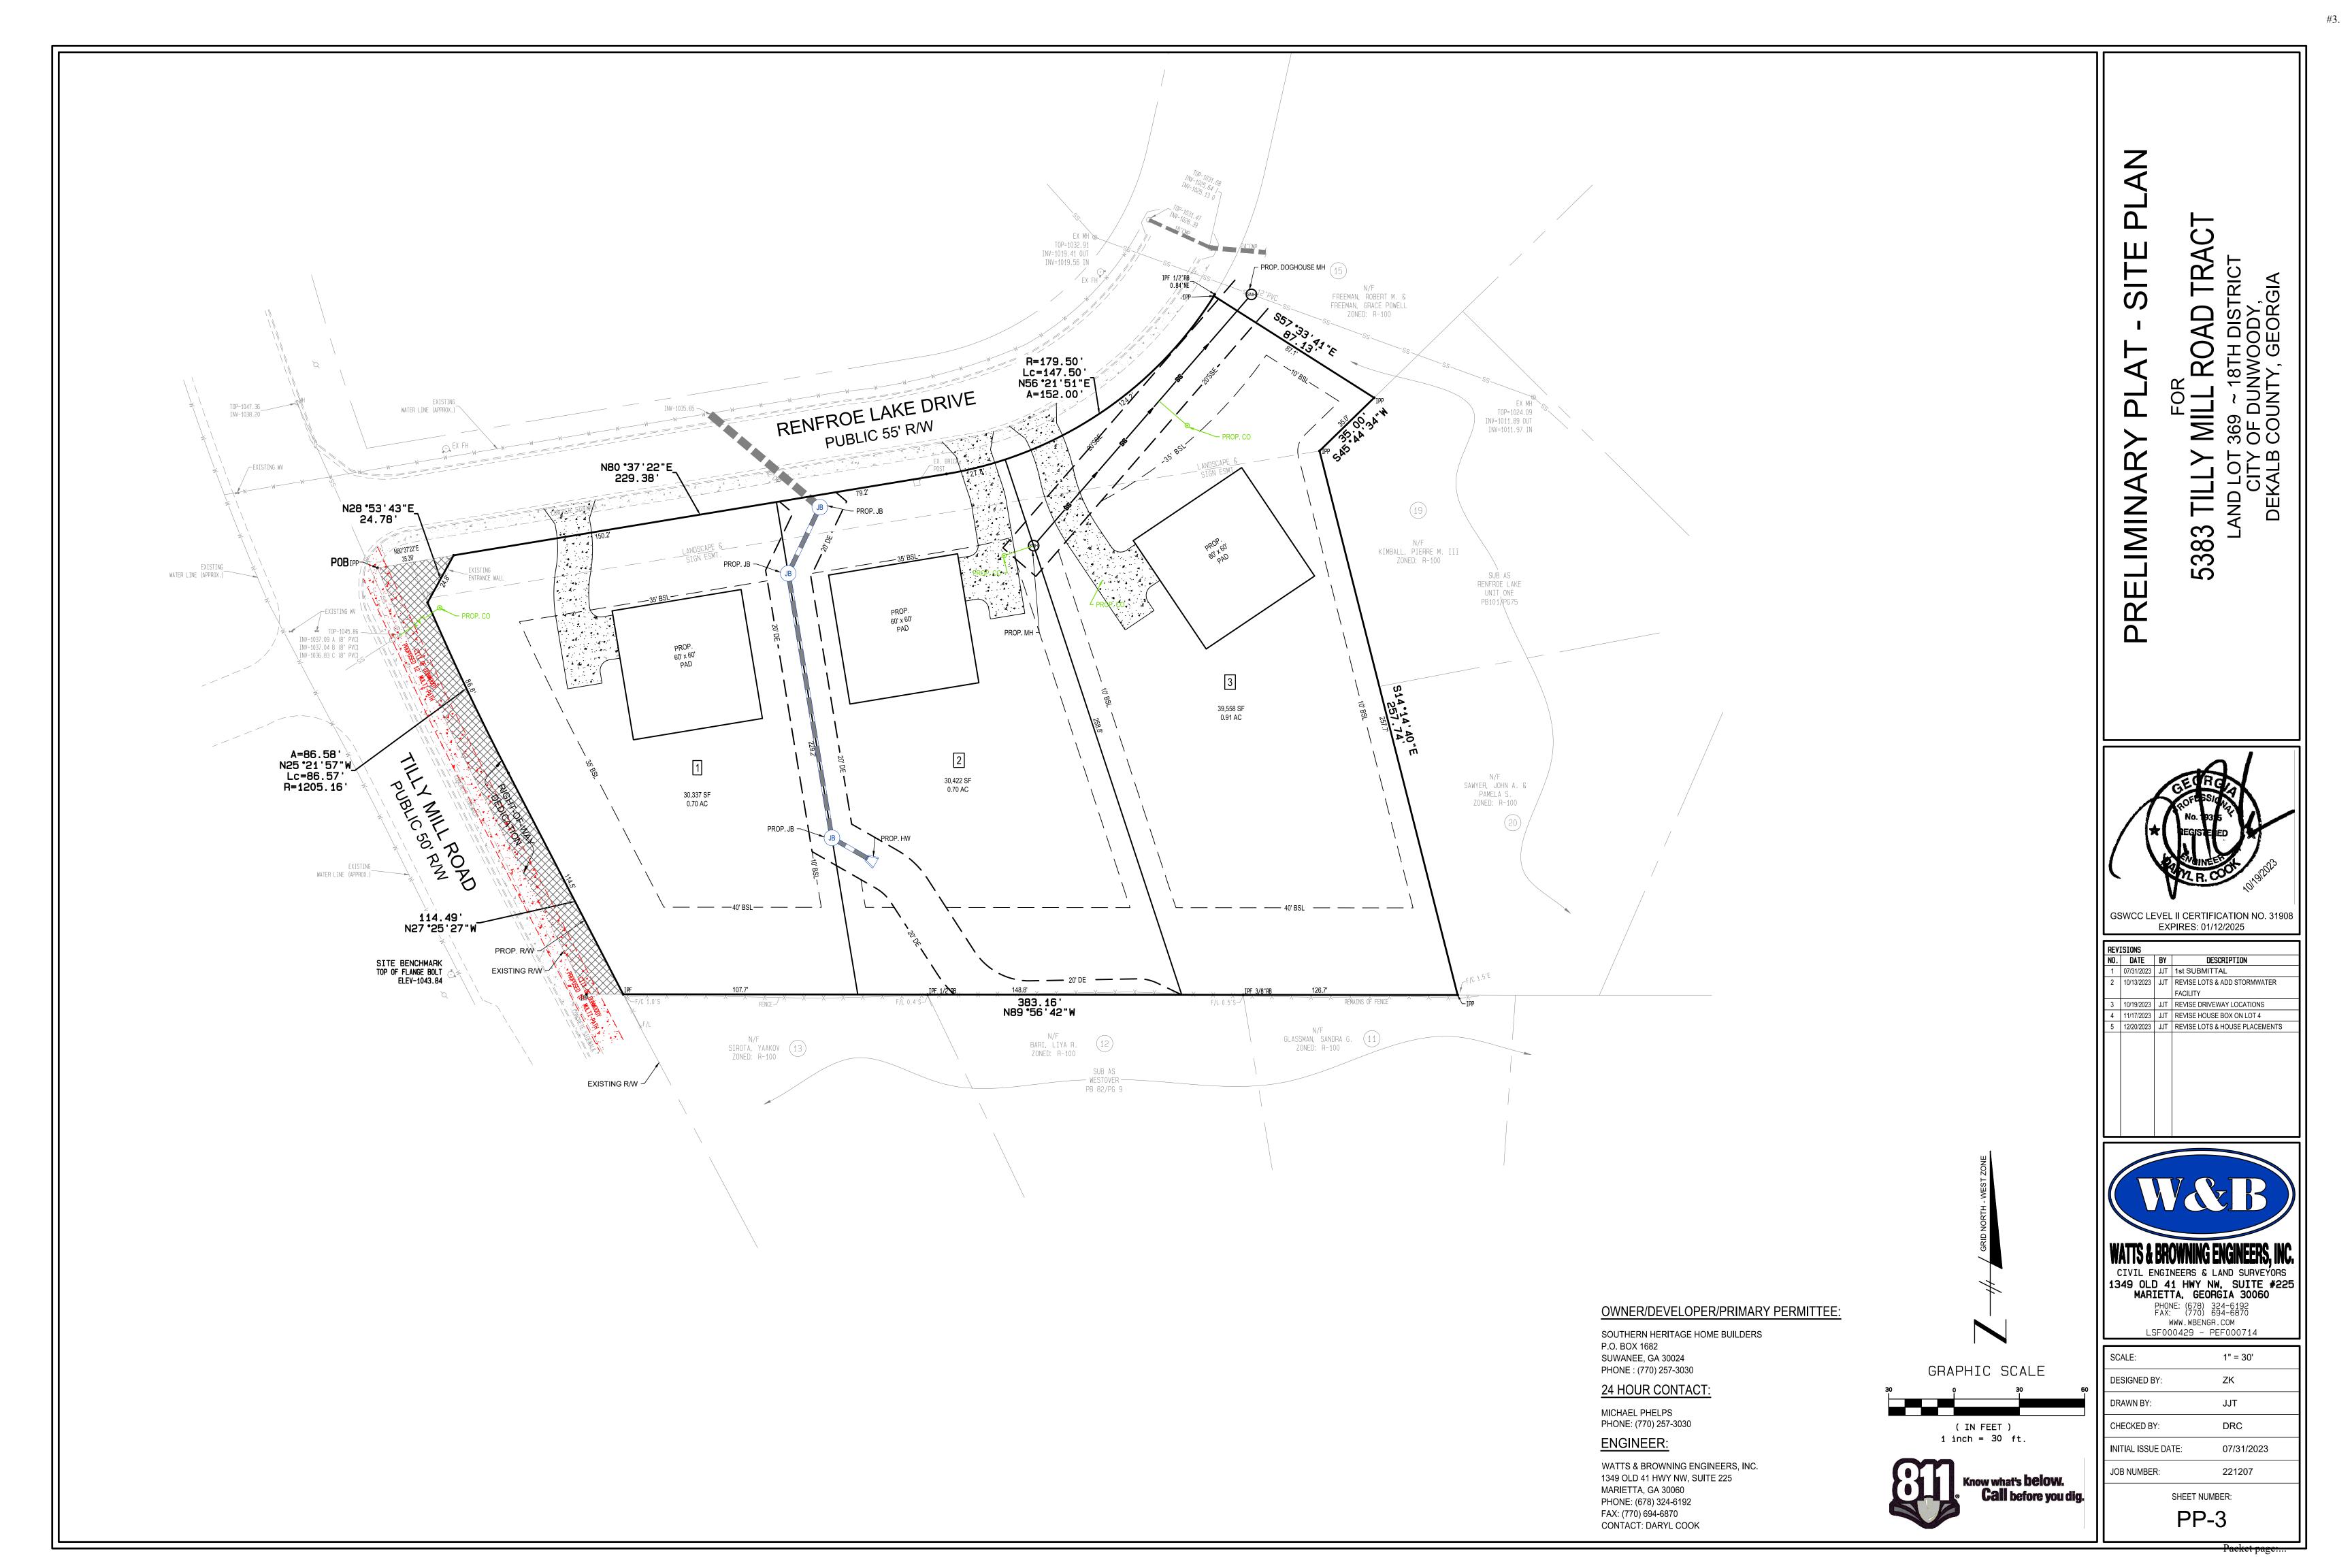

Fig. 1, Current Property Lines

The applicant proposes to demolish the existing home, subdivide the existing property into three lots and construct three new homes. The proposed parcels all meet the minimum standards for the R-100 zoning district. However, Sec. 27-147 (3) establishes *Contextual lot characteristics*. These requirements are separate and additional to the baseline zoning requirements. This section requires that proposed subdivisions also take into consideration the average area and lot frontage of adjacent lots. The two properties used to determine the averages are 2077 Renfroe Lake Drive and 5150 Sheridan Lane.

Fig. 2, 2077 Renfroe Lake Drive and 5150 Sheridan Lane

The contextual lot standards dictate a minimum lot area of 17,380 SF. The contextual lot frontage is

The proposed 3 lots all significantly exceed the minimum and contextual lot area and meet the minimum lot frontage, but are deficient in contextual lot frontage. The lack of lot frontage available to meet the contextual lot frontage requirements prompted the variance request. Instead of the required 151 feet, the three lots, as proposed have 150, 107, and 147 feet of frontage. All three lots meet the standard R-100 frontage requirement of 100 feet.

In addition to the requirements for the lot frontage and area, all subdivisions that result in a net increase in the number of single family lots trigger requirements for public right-of-way improvements (Sec. 16-217 (6)). The right-of-way improvements include a 12-foot multi-use path along the Tilly Mill Road portion of the street frontage. Staff recommends that the path be constructed and routed to preserve an existing large tree that is in the ROW.

TAX PARCEL ID: 18 369 02 019

WATTS & BROWNING ENGINEERS, INC. **CIVIL ENGINEERS & LAND SURVEYORS** 

| Sheet List Table |                                       |  |  |  |  |  |
|------------------|---------------------------------------|--|--|--|--|--|
| Sheet Number     | Sheet Title                           |  |  |  |  |  |
| PP-1             | PRELIMINARY PLAT - COVER SHEET        |  |  |  |  |  |
| PP-2             | EXISTING CONDITIONS & DEMOLITION PLAN |  |  |  |  |  |
| PP-3             | PRELIMINARY PLAT - SITE PLAN          |  |  |  |  |  |