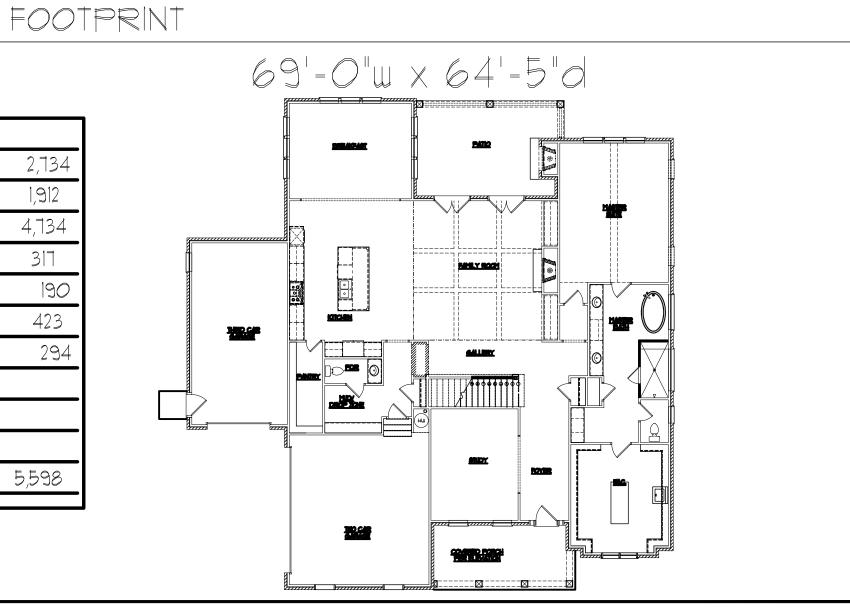

#### **BACKGROUND & PROPOSED DEVELOPMENT**

The subject lot, 5383 Tilly Mill Road, is zoned Single-dwelling Residential-100 (R-100) and abuts R-100 on all sides. It is at the corner of Tilly Mill Road and Renfroe Lake Drive and is at the entrance to the Renfroe Lake subdivision, but the existing home pre-dates the subdivision, which was developed in the mid-to-late 90s'. The subject lot is 2.38 acres and is currently developed with a 1690 SF one-story home constructed in 1900.

Fig. 1, Current Property Lines

The applicant proposes to demolish the existing home, subdivide the existing property into three lots and construct three new homes. The proposed parcels all meet the minimum standards for the R-100 zoning district. However, Sec. 27-147 (3) establishes *Contextual lot characteristics*. These requirements are separate and additional to the baseline zoning requirements. This section requires that proposed subdivisions also take into consideration the average area and lot frontage of adjacent lots. The two properties used to determine the averages are 2077 Renfroe Lake Drive and 5150 Sheridan Lane.

Fig. 2, 2077 Renfroe Lake Drive and 5150 Sheridan Lane

The contextual lot standards dictate a minimum lot area of 17,380 SF. The contextual lot frontage is

The proposed 3 lots all significantly exceed the minimum and contextual lot area and meet the minimum lot frontage, but are deficient in contextual lot frontage. The lack of lot frontage available to meet the contextual lot frontage requirements prompted the variance request. Instead of the required 151 feet, the three lots, as proposed have 150, 107, and 147 feet of frontage. All three lots meet the standard R-100 frontage requirement of 100 feet.