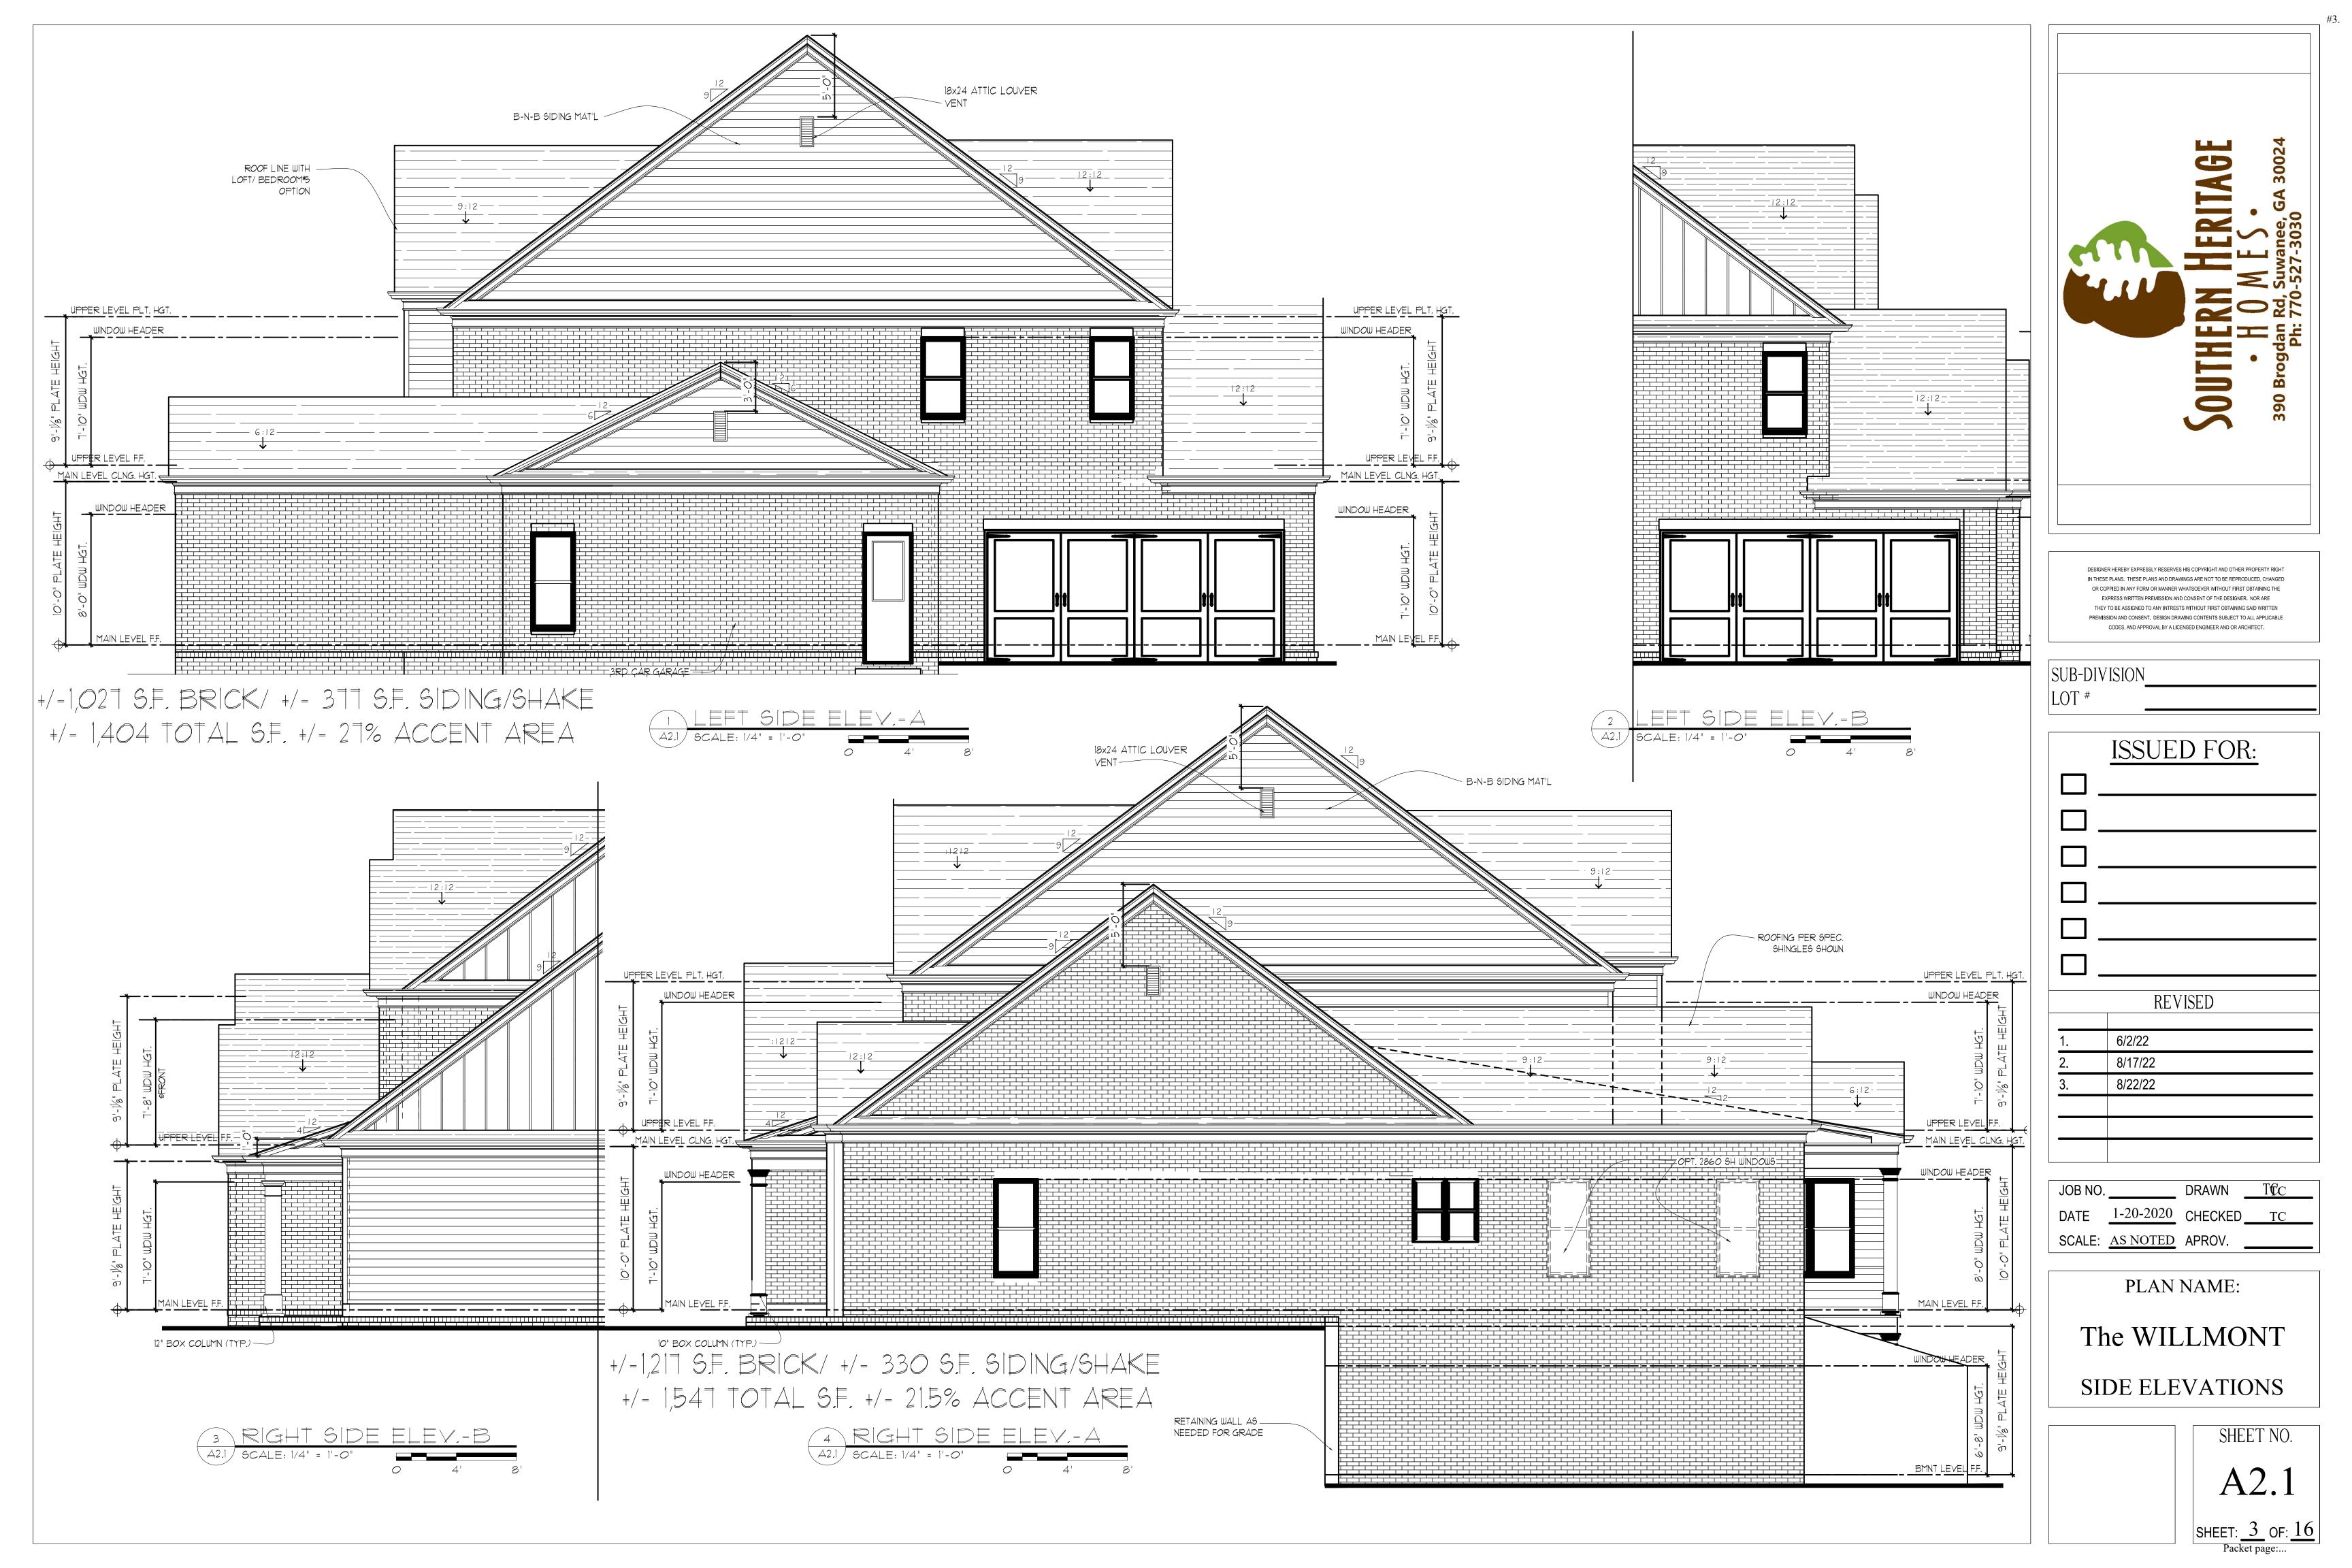

#### Site Plan and Elevations

- Site Plan and elevations must be to scale.
  - o 'To scale' means the drawing is proportional to the real life element, i.e. one inch on paper represents 20 feet on the actual ground.
- The site plan needs to
  - o accurately show all property lines
  - o accurately represent the improvements that are proposed
  - o at the discretion of staff, include topography, the location of any trees, and/or any other information deemed necessary for thorough analysis of the Special Exception request
- The elevations, if necessary, must accurately represent the final product of what will be constructed.