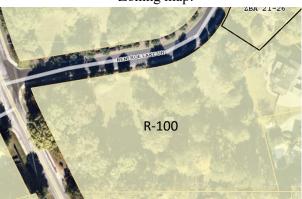

#### **BACKGROUND & PROPOSED DEVELOPMENT**

The subject lot, 5383 Tilly Mill Road, is zoned Single-dwelling Residential-100 (R-100) and abuts R-100 on all sides. It is at the corner of Tilly Mill Road and Renfroe Lake Drive and is at the entrance to the Renfroe Lake subdivision, but the existing home pre-dates the subdivision, which was developed in the mid-to-late 90s'. The subject lot is 2.38 acres and is currently developed with a 1690 SF one-story home constructed in 1900.

Zoning map:

The site has ~400 feet of frontage on Renfroe Lake Drive. It is well vegetated, with the east and west sides sloping toward the middle, where a stormwater pipe and channel bisect the property.