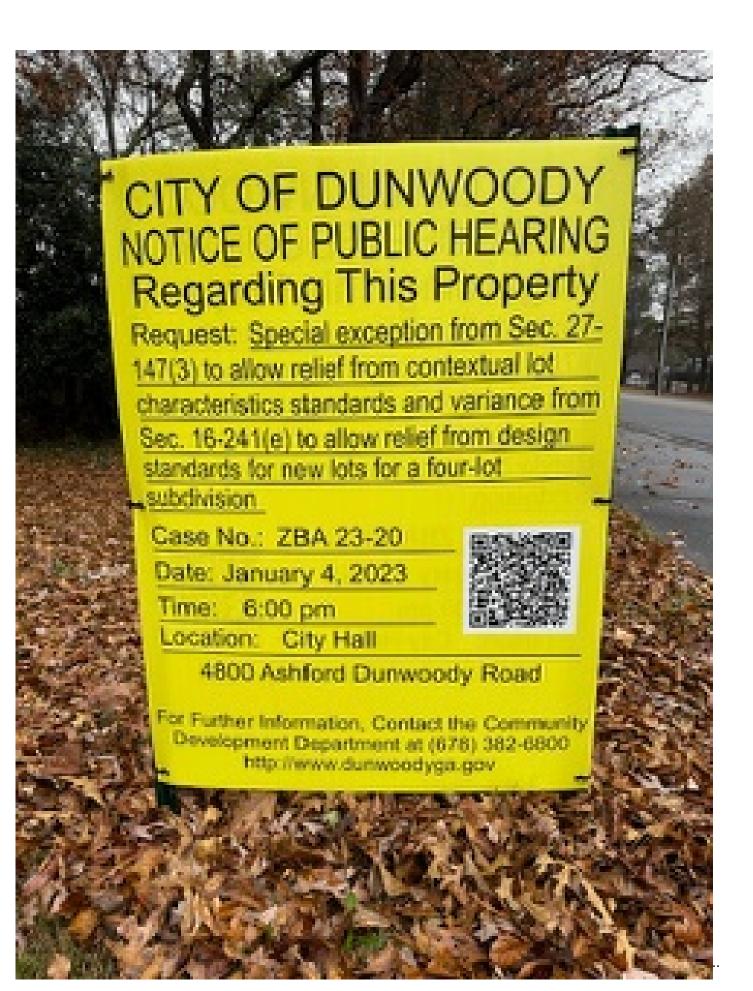

### **MEMORANDUM**

To: Zoning Board of Appeals

From: Madalyn Smith, Senior Planner

Date: January 4, 2024

Subject: ZBA 23-20 – 5383 Tilly Mill Road, Parcel ID# 18 369 02 019

### REQUEST

Michael Phelps, applicant for 5383 Tilly Mill Road, Dunwoody, GA, 30338, requests a special exception from Chapter 27, Section 147 (3) to allow relief from contextual lot characteristics standards.