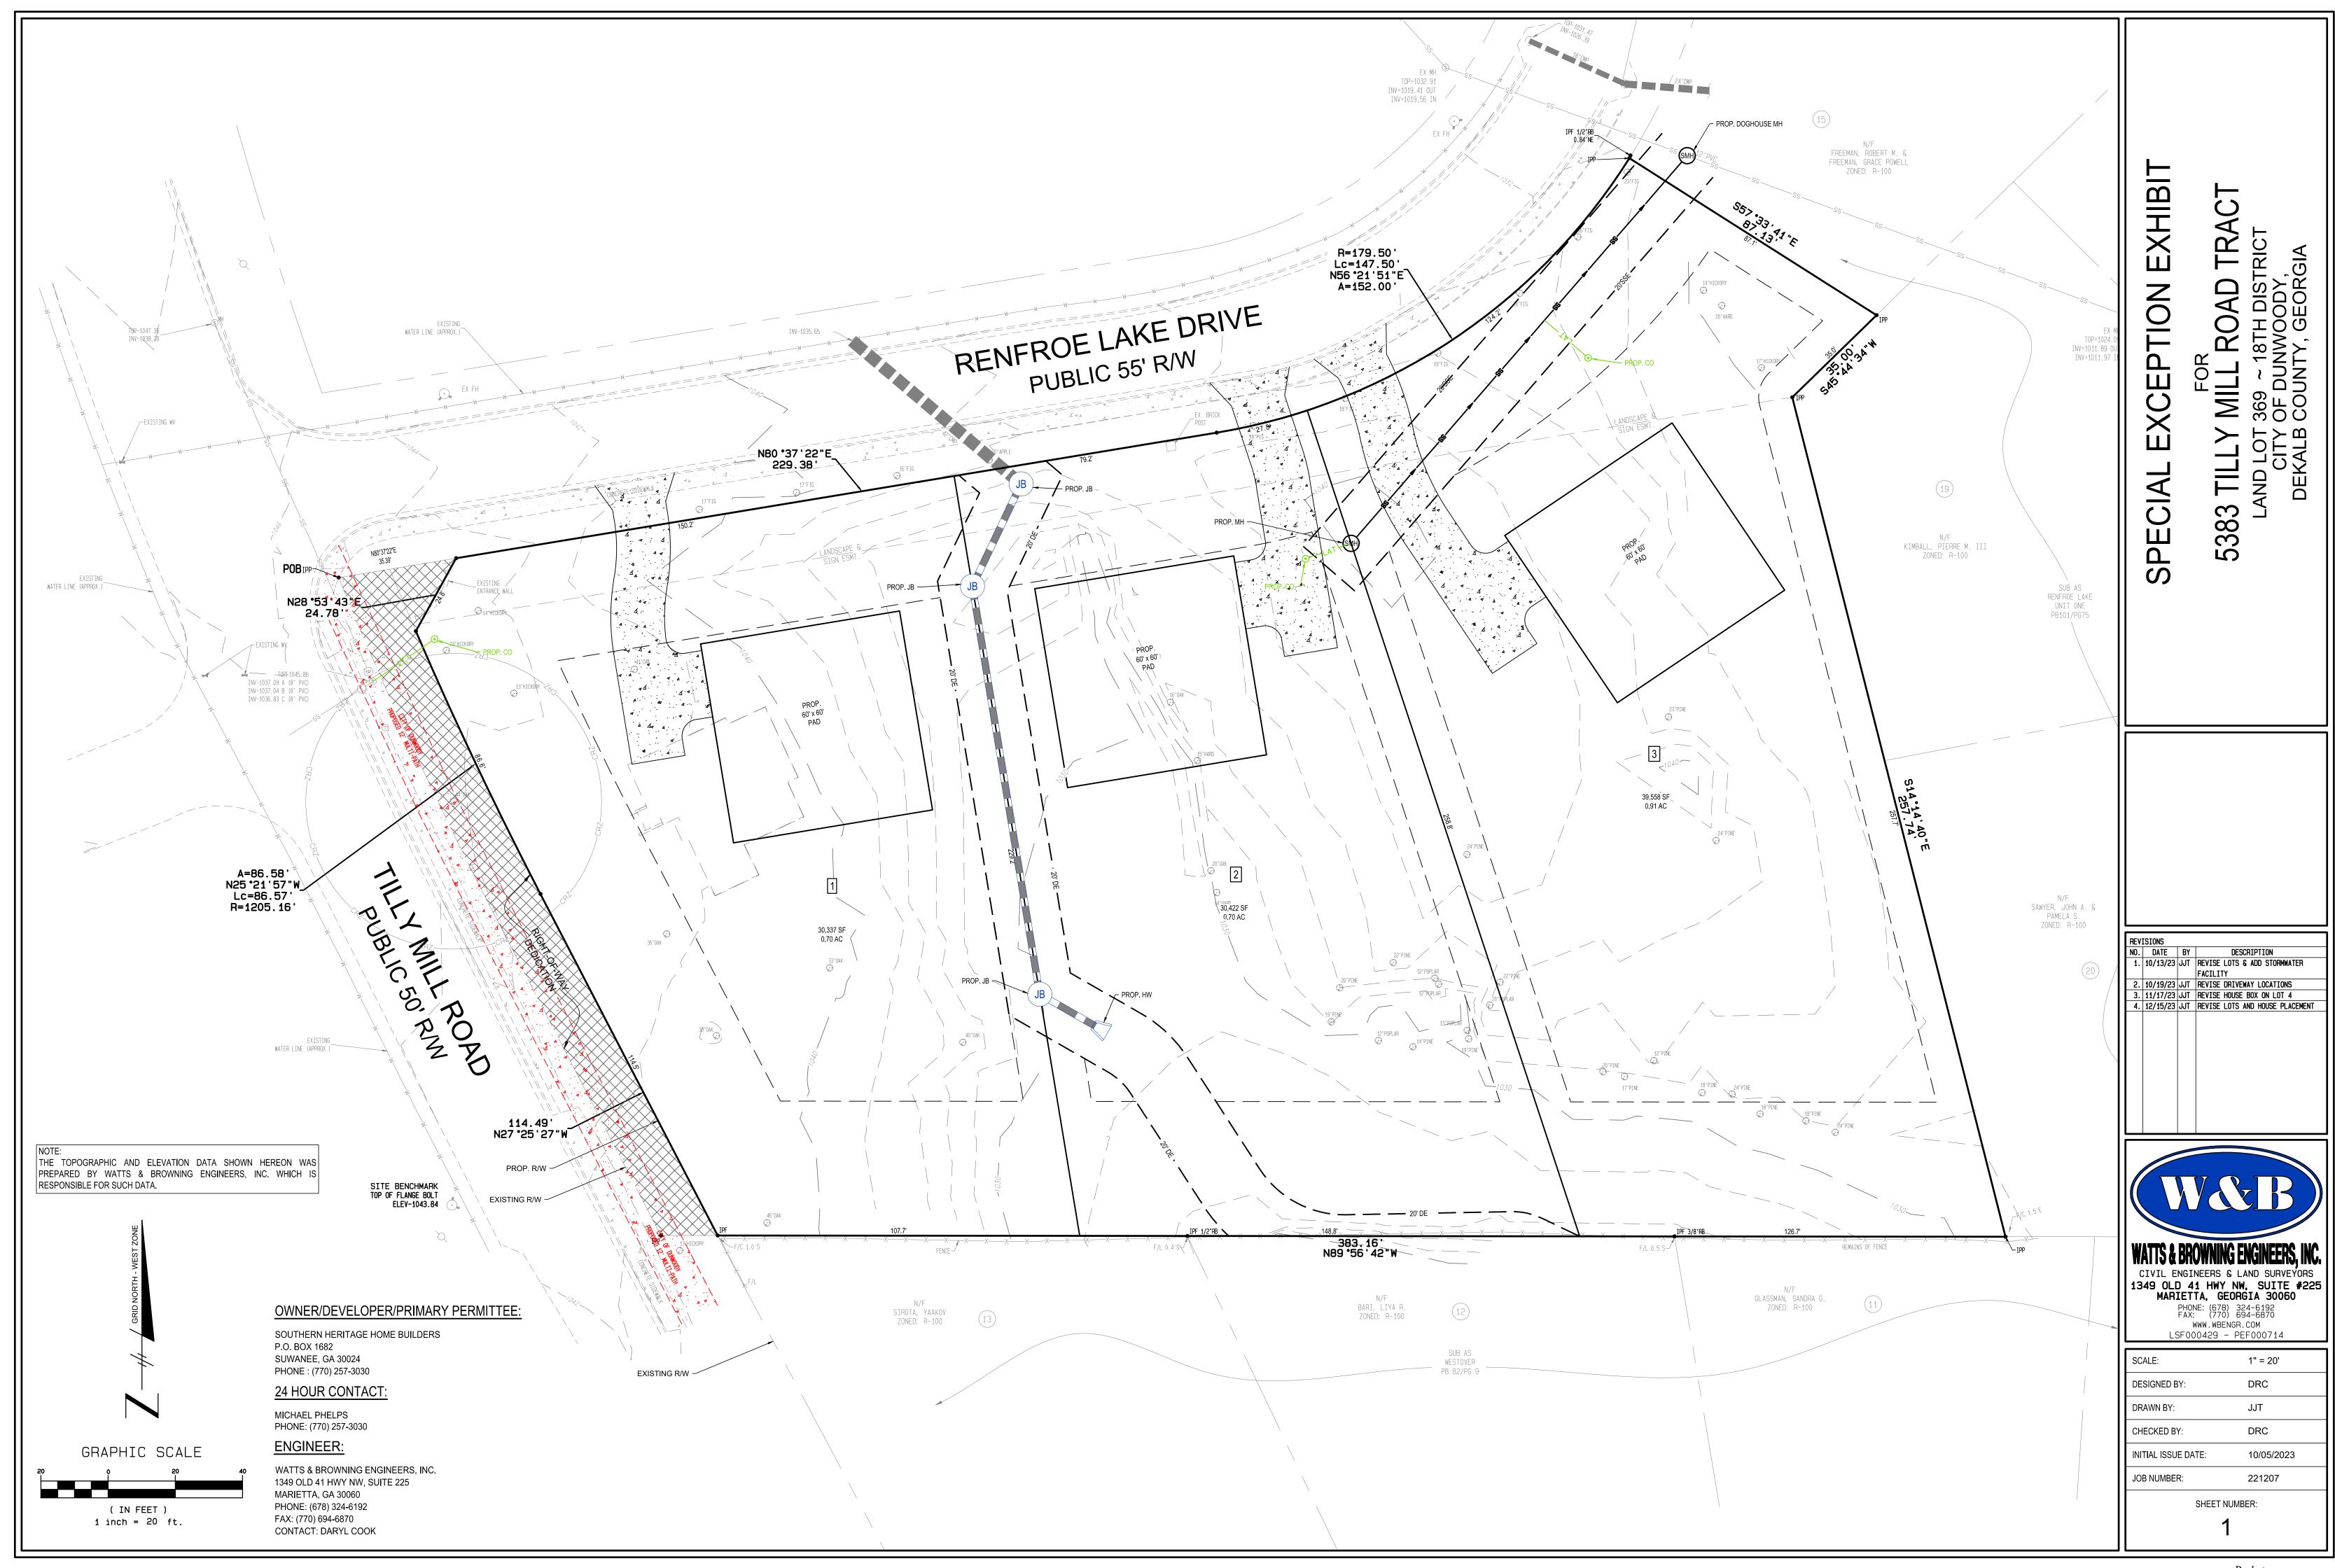

Fig. 1, Current Property Lines

The applicant proposes to demolish the existing home, subdivide the existing property into three lots and construct three new homes. The proposed parcels all meet the minimum standards for the R-100 zoning district. However, Sec. 27-147 (3) establishes *Contextual lot characteristics*. These requirements are separate and additional to the baseline zoning requirements. This section requires that proposed subdivisions also take into consideration the average area and lot frontage of adjacent lots. The two properties used to determine the averages are 2077 Renfroe Lake Drive and 5150 Sheridan Lane.

Fig. 2, 2077 Renfroe Lake Drive and 5150 Sheridan Lane

The contextual lot standards dictate a minimum lot area of 17,380 SF. The contextual lot frontage is

The proposed 3 lots all significantly exceed the minimum and contextual lot area and meet the minimum lot frontage, but are deficient in contextual lot frontage. The lack of lot frontage available to meet the contextual lot frontage requirements prompted the variance request. Instead of the required 151 feet, the three lots, as proposed have 150, 107, and 147 feet of frontage. All three lots meet the standard R-100 frontage requirement of 100 feet.

In addition to the requirements for the lot frontage and area, all subdivisions that result in a net increase in the number of single family lots trigger requirements for public right-of-way improvements (Sec. 16-217 (6)). The right-of-way improvements include a 12-foot multi-use path along the Tilly Mill Road portion of the street frontage. Staff recommends that the path be constructed and routed to preserve an existing large tree that is in the ROW.