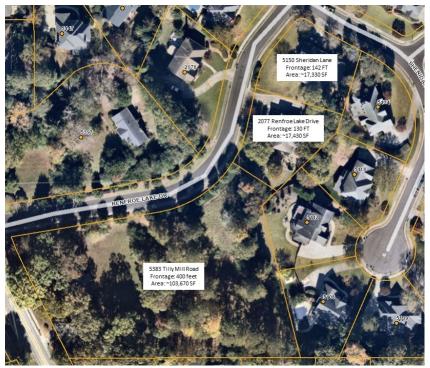

Fig. 1, Current Property Lines

The applicant proposes to demolish the existing home, subdivide the existing property into three lots and construct three new homes. The proposed parcels all meet the minimum standards for the R-100 zoning district. However, Sec. 27-147 (3) establishes *Contextual lot characteristics*. These requirements are separate and additional to the baseline zoning requirements. This section requires that proposed subdivisions also take into consideration the average area and lot frontage of adjacent lots. The two properties used to determine the averages are 2077 Renfroe Lake Drive and 5150 Sheridan Lane.

Fig. 2, 2077 Renfroe Lake Drive and 5150 Sheridan Lane

The contextual lot standards dictate a minimum lot area of 17,380 SF. The contextual lot frontage is

The proposed 3 lots all significantly exceed the minimum and contextual lot area and meet the minimum lot frontage, but are deficient in contextual lot frontage. The lack of lot frontage available to meet the contextual lot frontage requirements prompted the variance request. Instead of the required 151 feet, the three lots, as proposed have 150, 107, and 147 feet of frontage. All three lots meet the standard R-100 frontage requirement of 100 feet.