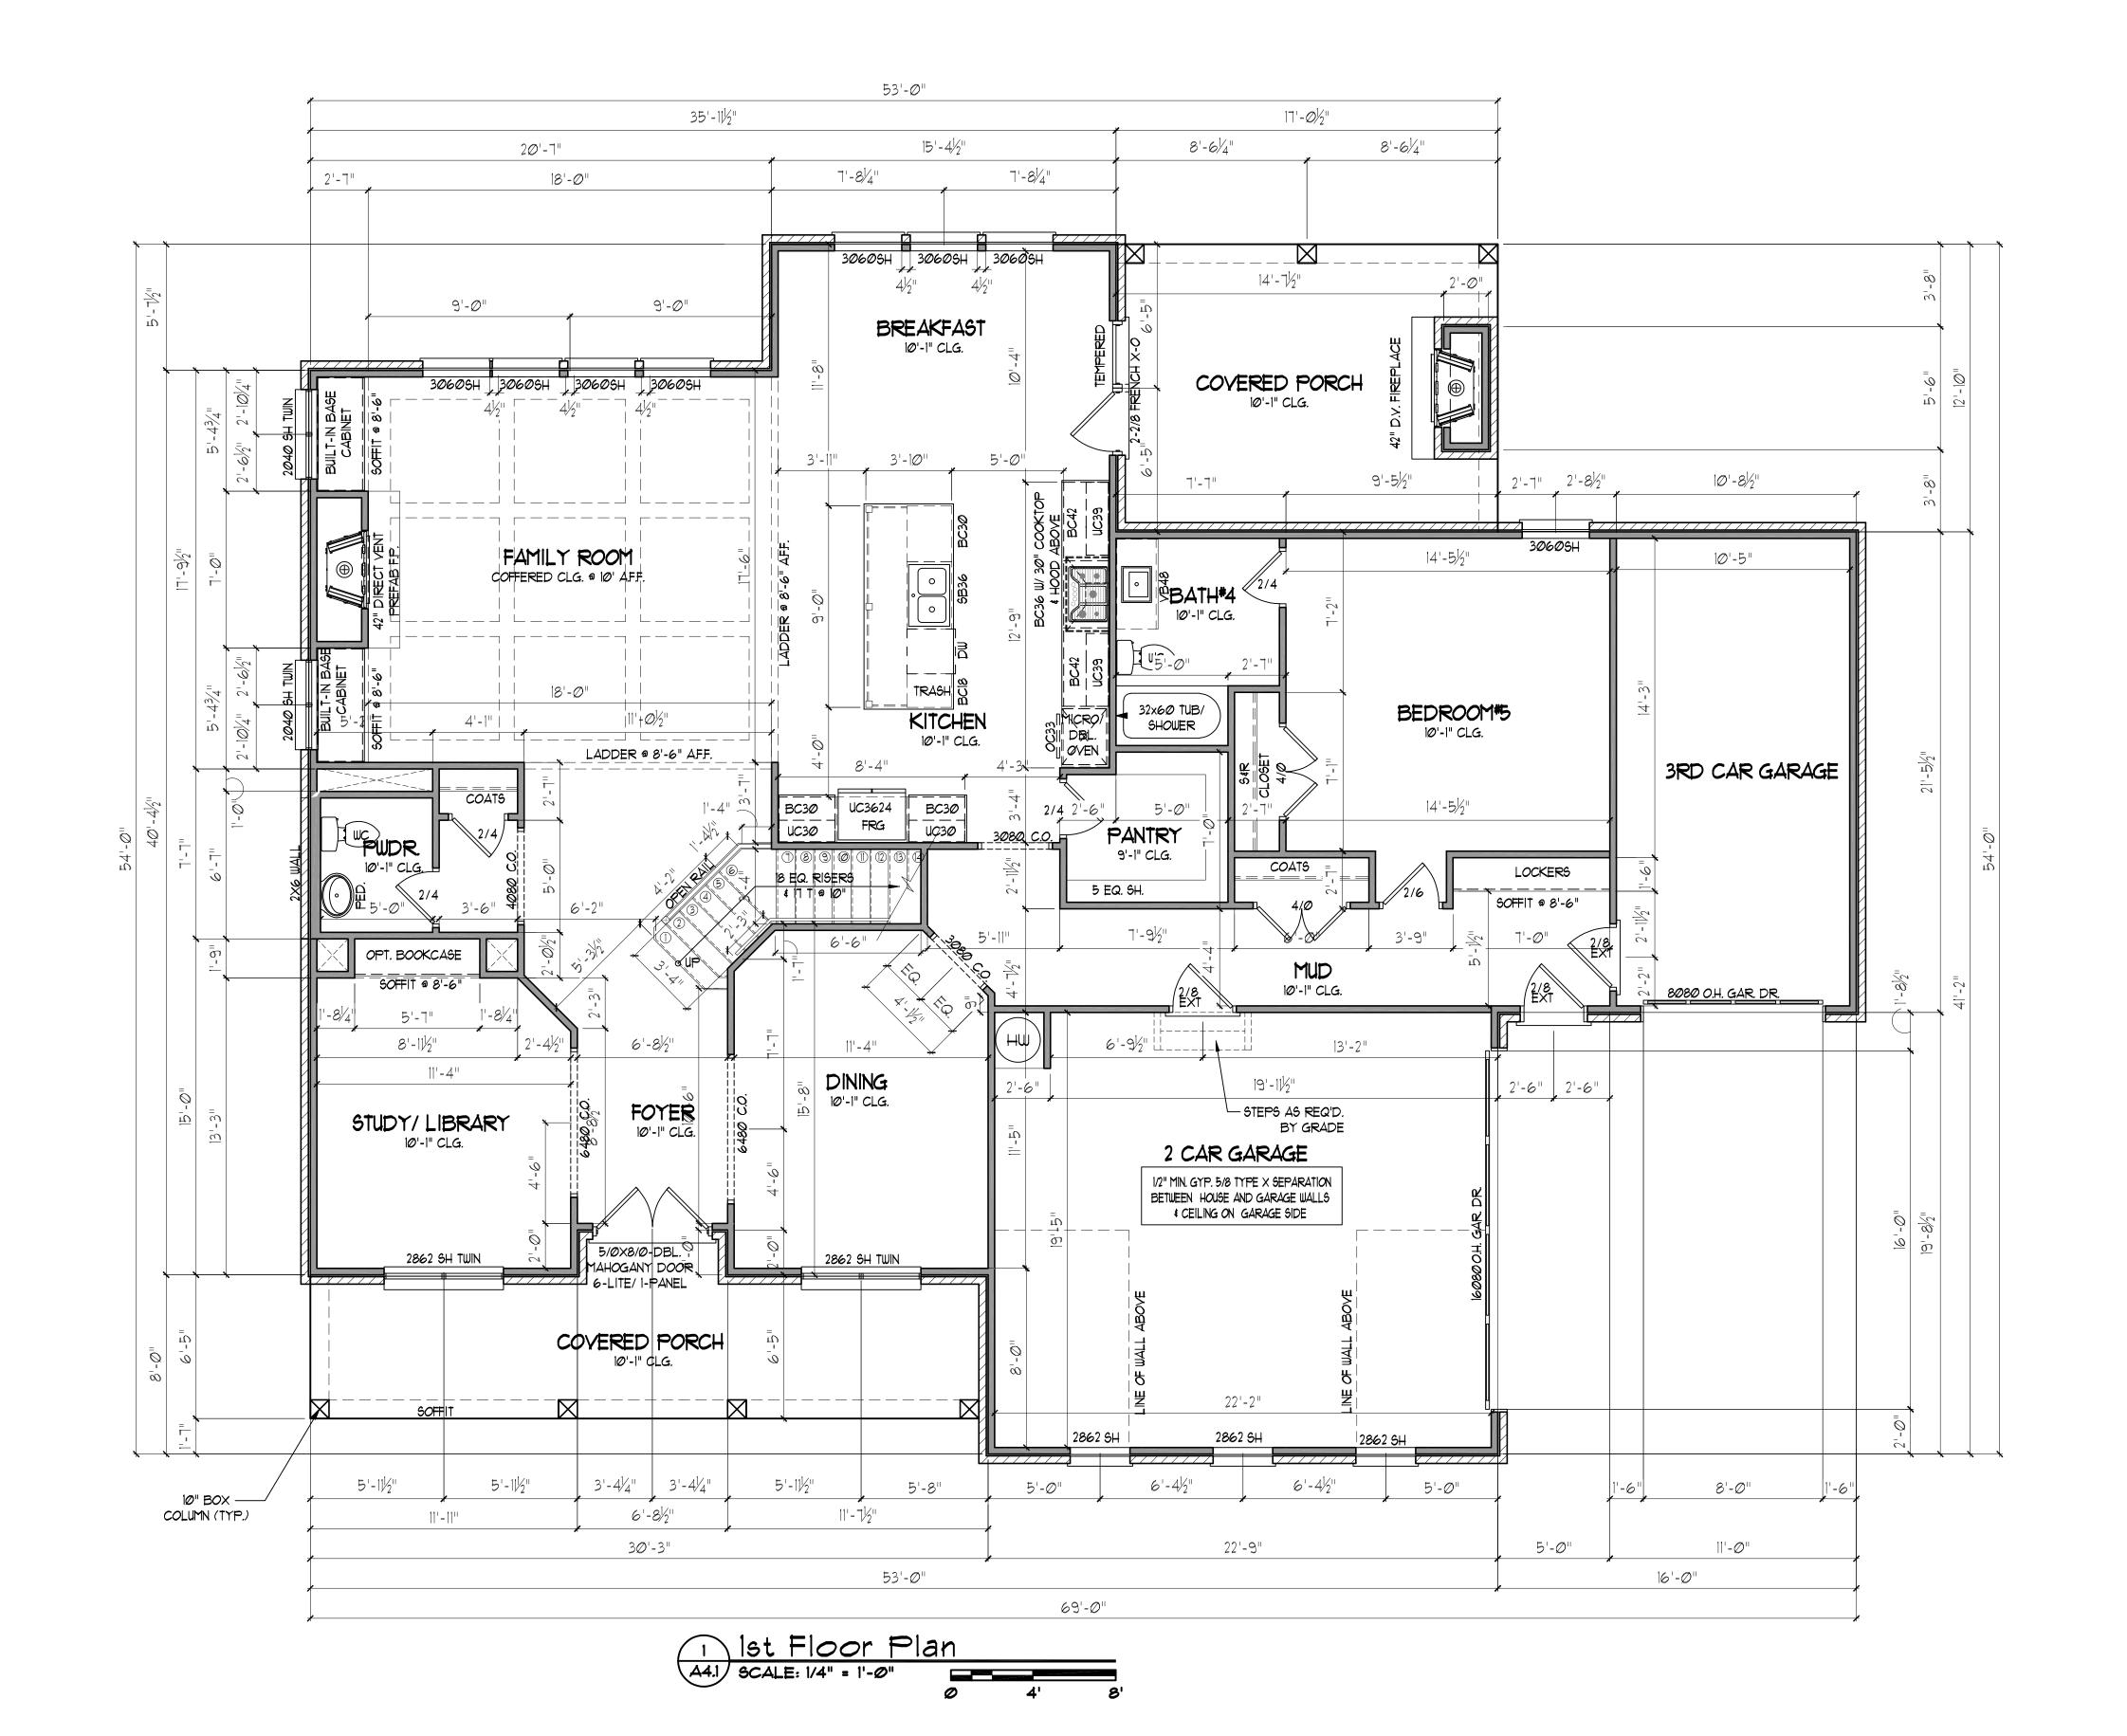

#### **BACKGROUND & PROPOSED DEVELOPMENT**

The subject lot, 5383 Tilly Mill Road, is zoned Single-dwelling Residential-100 (R-100) and abuts R-100 on all sides. It is at the corner of Tilly Mill Road and Renfroe Lake Drive and is at the entrance to the Renfroe Lake subdivision, but the existing home pre-dates the subdivision, which was developed in the mid-to-late 90s'. The subject lot is 2.38 acres and is currently developed with a 1690 SF one-story home constructed in 1900.