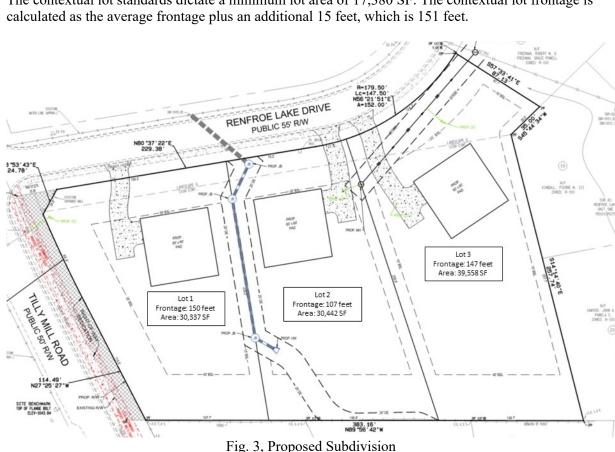

Fig. 1, Current Property Lines

The applicant proposes to demolish the existing home, subdivide the existing property into three lots and construct three new homes. The proposed parcels all meet the minimum standards for the R-100 zoning district. However, Sec. 27-147 (3) establishes *Contextual lot characteristics*. These requirements are separate and additional to the baseline zoning requirements. This section requires that proposed subdivisions also take into consideration the average area and lot frontage of adjacent lots. The two properties used to determine the averages are 2077 Renfroe Lake Drive and 5150 Sheridan Lane.

Fig. 2, 2077 Renfroe Lake Drive and 5150 Sheridan Lane

The contextual lot standards dictate a minimum lot area of 17,380 SF. The contextual lot frontage is

The proposed 3 lots all significantly exceed the minimum and contextual lot area and meet the minimum lot frontage, but are deficient in contextual lot frontage. The lack of lot frontage available to meet the contextual lot frontage requirements prompted the variance request. Instead of the required 151 feet, the three lots, as proposed have 150, 107, and 147 feet of frontage. All three lots meet the standard R-100 frontage requirement of 100 feet.