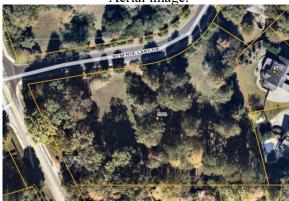

#### **BACKGROUND & PROPOSED DEVELOPMENT**

The subject lot, 5383 Tilly Mill Road, is zoned Single-dwelling Residential-100 (R-100) and abuts R-100 on all sides. It is at the corner of Tilly Mill Road and Renfroe Lake Drive and is at the entrance to the Renfroe Lake subdivision, but the existing home pre-dates the subdivision, which was developed in the mid-to-late 90s'. The subject lot is 2.38 acres and is currently developed with a 1690 SF one-story home constructed in 1900.

Zoning map:

The site has ~400 feet of frontage on Renfroe Lake Drive. It is well vegetated, with the east and west sides sloping toward the middle, where a stormwater pipe and channel bisect the property.

Fig. 1, Current Property Lines

The applicant proposes to demolish the existing home, subdivide the existing property into three lots and construct three new homes. The proposed parcels all meet the minimum standards for the R-100 zoning district. However, Sec. 27-147 (3) establishes *Contextual lot characteristics*. These requirements are separate and additional to the baseline zoning requirements. This section requires that proposed subdivisions also take into consideration the average area and lot frontage of adjacent lots. The two properties used to determine the averages are 2077 Renfroe Lake Drive and 5150 Sheridan Lane.