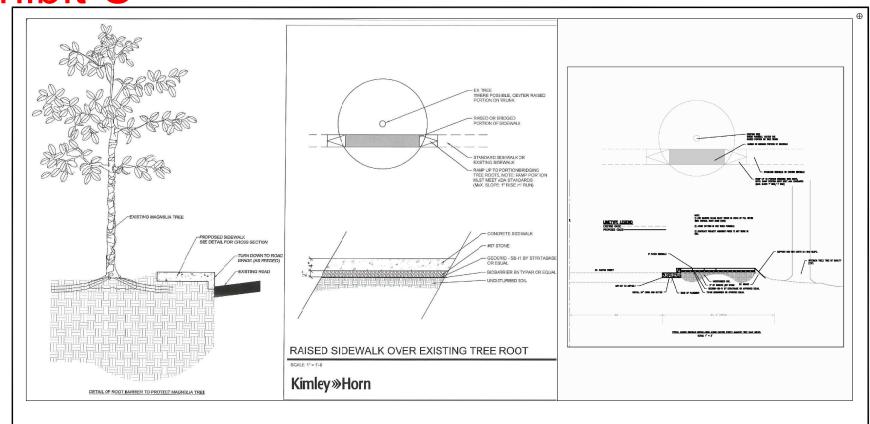

- 1. The final plat must be in substantial compliance with the submitted preliminary plat, prepared by W&B Engineering and dated 12-20-2023 (See Exhibit A).
- 2. The frontage sidepath on the Tilly Mill Road frontage must be routed and constructed to preserve the 44' oak tree (demarcated on Exhibit B). Construction and disturbance of the sidepath within the critical root zone (CRZ) shall not exceed 25% of the CRZ area and shall utilize a "root bridge" construction method (see Exhibit C).