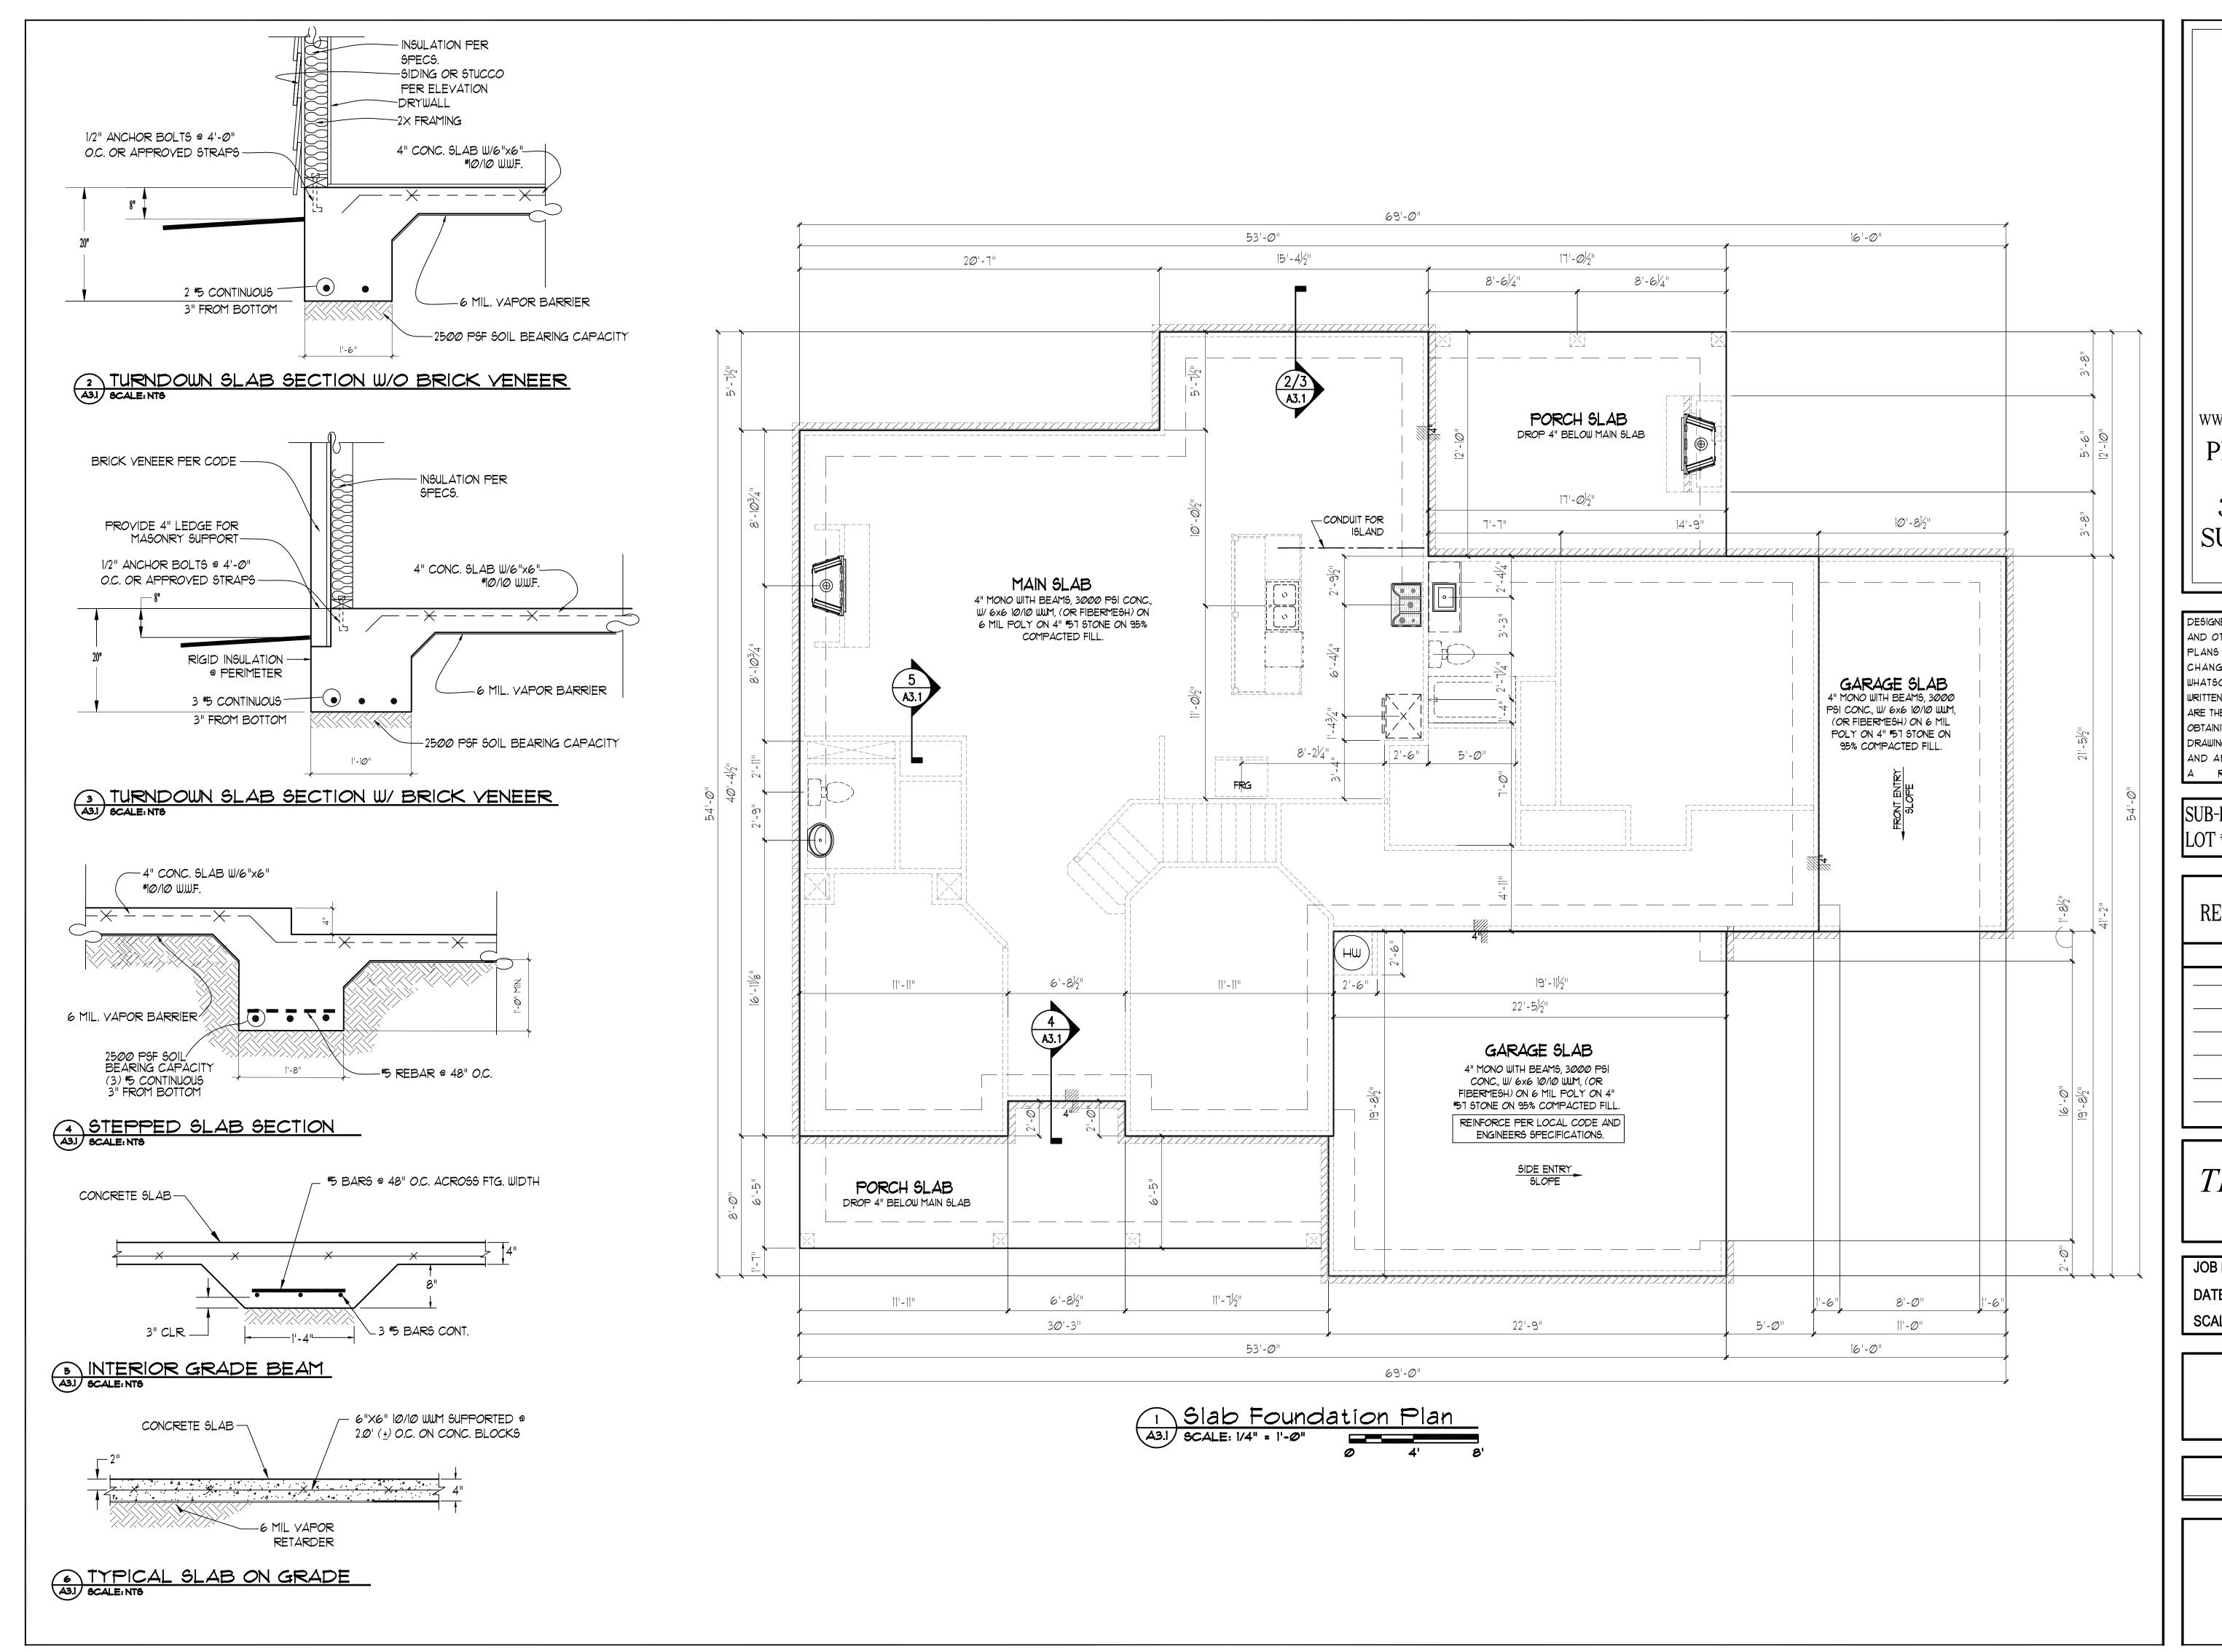

## **GENERAL NOTES:**

- TOTAL PROPERTY AREA = 2.38 AC
- SURVEY INFORMATION SHOWN HEREON IS BASED ON A BOUNDARY & TOPOGRAPHIC SURVEY FOR
- SOUTHERN HERITAGE HOME BUILDERS, DATED 07/21/2023 BY WATTS & BROWNING ENGINEERS, INC.. THE TOPOGRAPHIC AND ELEVATION DATA SHOWN HEREON WAS PREPARED BY WATTS & BROWNING
- ENGINEERS, INC. WHICH IS RESPONSIBLE FOR SUCH DATA ENGINEER/DESIGNER:
- WATTS & BROWNING ENGINEERS, INC.
- OWNER/DEVELOPER:
- SUWANEE, GA 30024

- SHALL BE DONE UNTIL SILT BARRIER INSTALLATION AND DETENTION FACILITIES ARE CONSTRUCTED. ALL FILL AREAS MUST BE COMPACTED TO MINIMUM 95% STANDARD PROCTOR. A REPORT FROM A
- 11. THE SITE CONTRACTOR SHALL COORDINATE SERVICE ROUTING OF ALL GAS, TELEPHONE AND ELECTRICAL LINES WITH THE APPROPRIATE UTILITY COMPANY. ALL CONSTRUCTION MUST COMPLY

### **PROJECT NOTES**

- 1. SILT BARRIERS TO BE PLACED AS SHOWN AND/OR AS DIRECTED BY PROJECT ENGINEER AND/OR THE
- CITY OF DUNWOODY INSPECTOR. NOTIFY INSPECTOR 24 HOURS PRIOR TO CONSTRUCTION.
- THE INSPECTOR; AND ALL APPLICABLE BONDS REQUIRED PRIOR TO ACCEPTANCE OR ISSUANCE OF A CERTIFICATE OF OCCUPANCY.ALL CONSTRUCTION MUST CONFORM TO THE CITY OF DUNWOODY
- STANDARDS AND SPECIFICATIONS, WHETHER OR NOT REVIEW COMMENTS WERE MADE. 4. NO ARCHEOLOGICAL OR ARCHITECTURAL LANDMARKS. CEMETERIES OR OTHER HISTORIC FEATURES ARE KNOWN TO EXIST ON SITE.
- 5. BUILDERS SHALL BE HELD FULLY RESPONSIBLE FOR ON-SITE EROSION CONTROL ON THEIR OWN LOTS. THIS MEANS EFFECTIVE INSTALLATION AND MAINTENANCE OF HAY BALES, SILT SCREEN, BATTEN BOARDS, CONSTRUCTION ENTRANCE GRAVEL, ETC. IN ADDITION, BUILDERS WILL BE RESPONSIBLE FOR KEEPING THE STREETS OR STREETS ADJACENT TO THEIR LOTS CLEAR OF SILT.
- THIS PROJECT IS CURRENTLY SERVED BY DEKALB COUNTY GRAVITY SEWER. WATER SERVICE IS CURRENTLY PROVIDED BY DEKALB COUNTY.
- 8. SIGNING AND STRIPING TO BE PROVIDED BY THE DEVELOPER ACCORDING TO THE CITY OF
- DUNWOODY SPECIFICATIONS.
- 9. OFF-STREET PARKING SHALL BE PROVIDED AND MAINTAINED THROUGHOUT CONSTRUCTION.
- 10. THIS PROJECT'S RECEIVING WATER IS NANCY CREEK. 11. THERE ARE NO APPARENT EXISTING INERT WASTE BURY PITS ON SITE.
- 12. ALL ELECTRICAL SERVICES WILL BE LOCATED UNDERGROUND. 13. THERE ARE NO FORMERLY RECORDED SUBDIVISIONS CROSSING ANY OF THE LAND SHOWN ON THIS
- 14. THERE ARE NO WETLANDS WITHIN 200' OF THIS SITE.