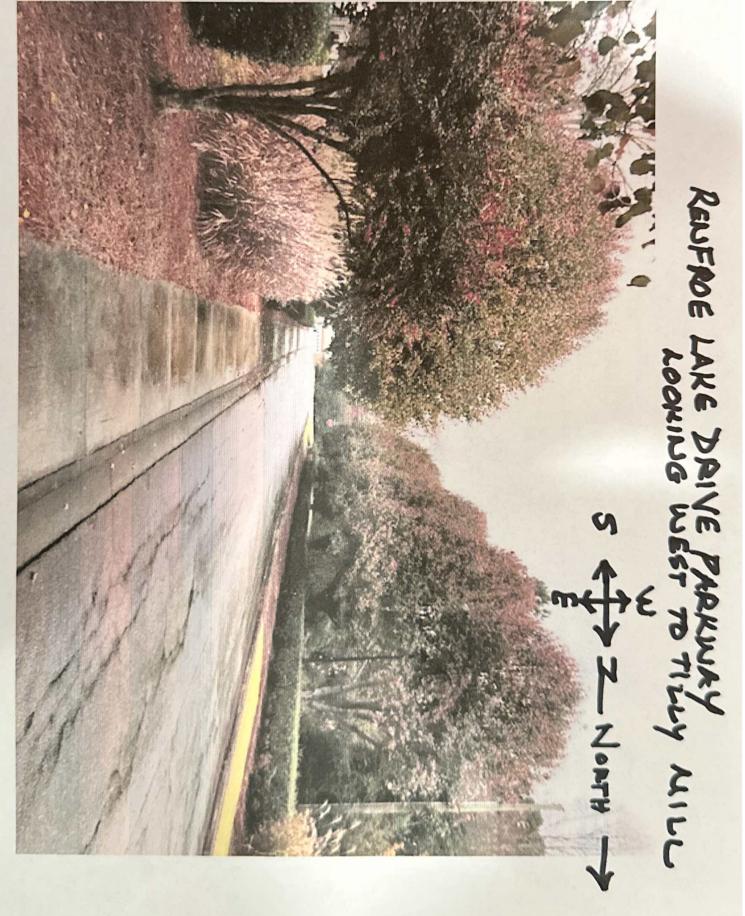

In addition to the requirements for the lot frontage and area, all subdivisions that result in a net increase in the number of single family lots trigger requirements for public right-of-way improvements (Sec. 16-217 (6)). The right-of-way improvements include a 12-foot multi-use path along the Tilly Mill Road portion of the street frontage. Staff recommends that the path be constructed and routed to preserve an existing large tree that is in the ROW.

#### Site Photos

The site photos should demonstrate the existing conditions of the lot, help illustrate any challenges specific to the property, and show the location of any proposed improvements.