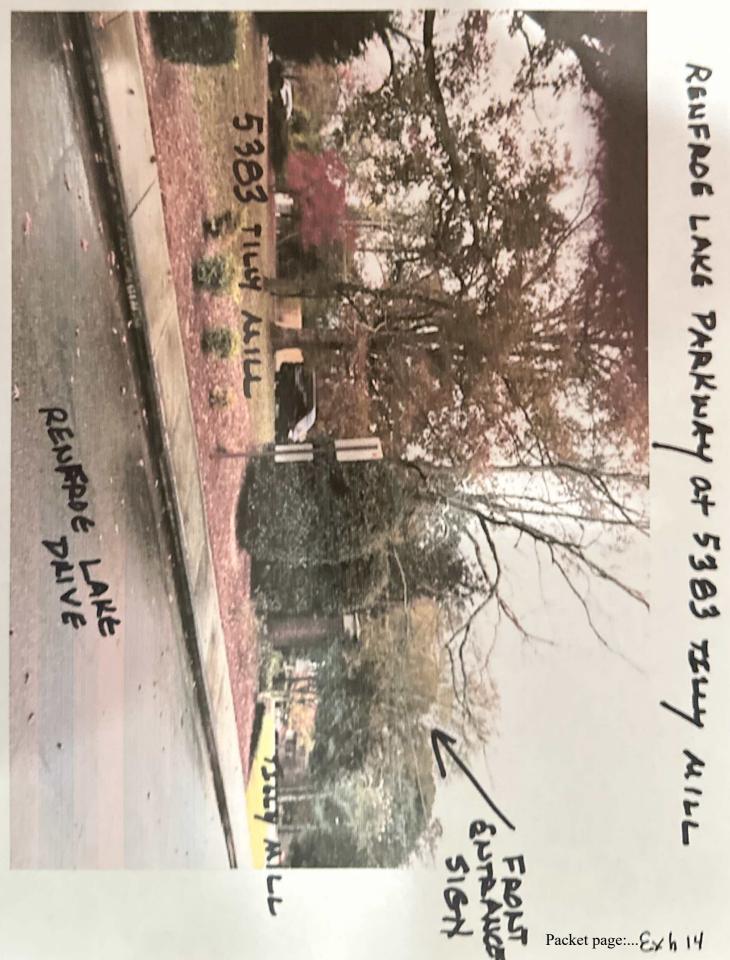

#### **BACKGROUND & PROPOSED DEVELOPMENT**

The subject lot, 5383 Tilly Mill Road, is zoned Single-dwelling Residential-100 (R-100) and abuts R-100 on all sides. It is at the corner of Tilly Mill Road and Renfroe Lake Drive and is at the entrance to the Renfroe Lake subdivision, but the existing home pre-dates the subdivision, which was developed in the mid-to-late 90s'. The subject lot is 2.38 acres and is currently developed with a 1690 SF one-story home constructed in 1900.