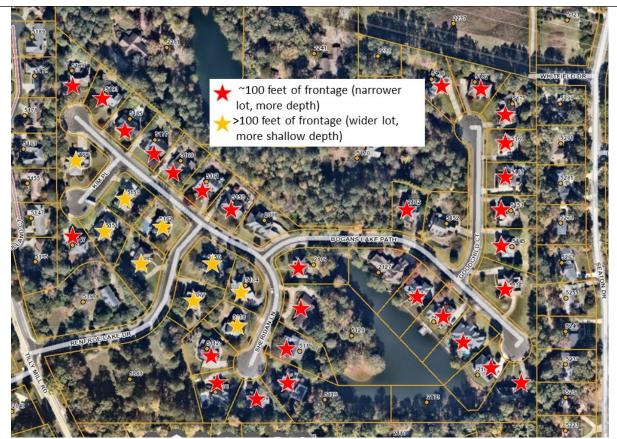

The code recommends that four adjacent lots be taken into consideration when determining contextual lot frontage, but only lots on the same block face may be taken into consideration, so properties around a corner or across the street cannot apply. In this situation, only two lots can be used to determine the contextual lot frontage and area. The adjacent properties that provide the contextual standards for the proposed subdivision, 2077 Renfroe Lake Drive and 5150 Sheridan Lane, are notably wider than the minimum frontage requirements due to the shallow depth of the lots. But, overall, the Renfroe Lake neighborhood has a large proportion of ~100-foot wide lots; the lots with more than 100 feet of frontage are wider in order to account for a shallower depth. Thus, the proposed lots would not be out of character with the surrounding neighborhood.

Fig. 4, Renfroe Lake neighborhood comparison, relationship between lot frontage and lot depth

The strict application of the contextual lot characteristics creates a practical difficulty by significantly limiting the development potential of the subject property. The resulting subdivision would be harmonious with the surrounding area and would not be detrimental to surrounding properties.