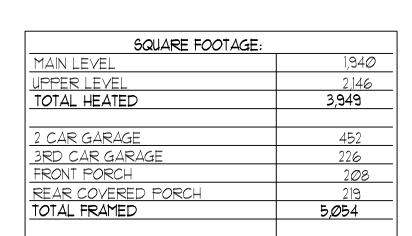

#### **BACKGROUND & PROPOSED DEVELOPMENT**

The subject lot, 5383 Tilly Mill Road, is zoned Single-dwelling Residential-100 (R-100) and abuts R-100 on all sides. It is at the corner of Tilly Mill Road and Renfroe Lake Drive and is at the entrance to the Renfroe Lake subdivision, but the existing home pre-dates the subdivision, which was developed in the mid-to-late 90s'. The subject lot is 2.38 acres and is currently developed with a 1690 SF one-story home constructed in 1900.