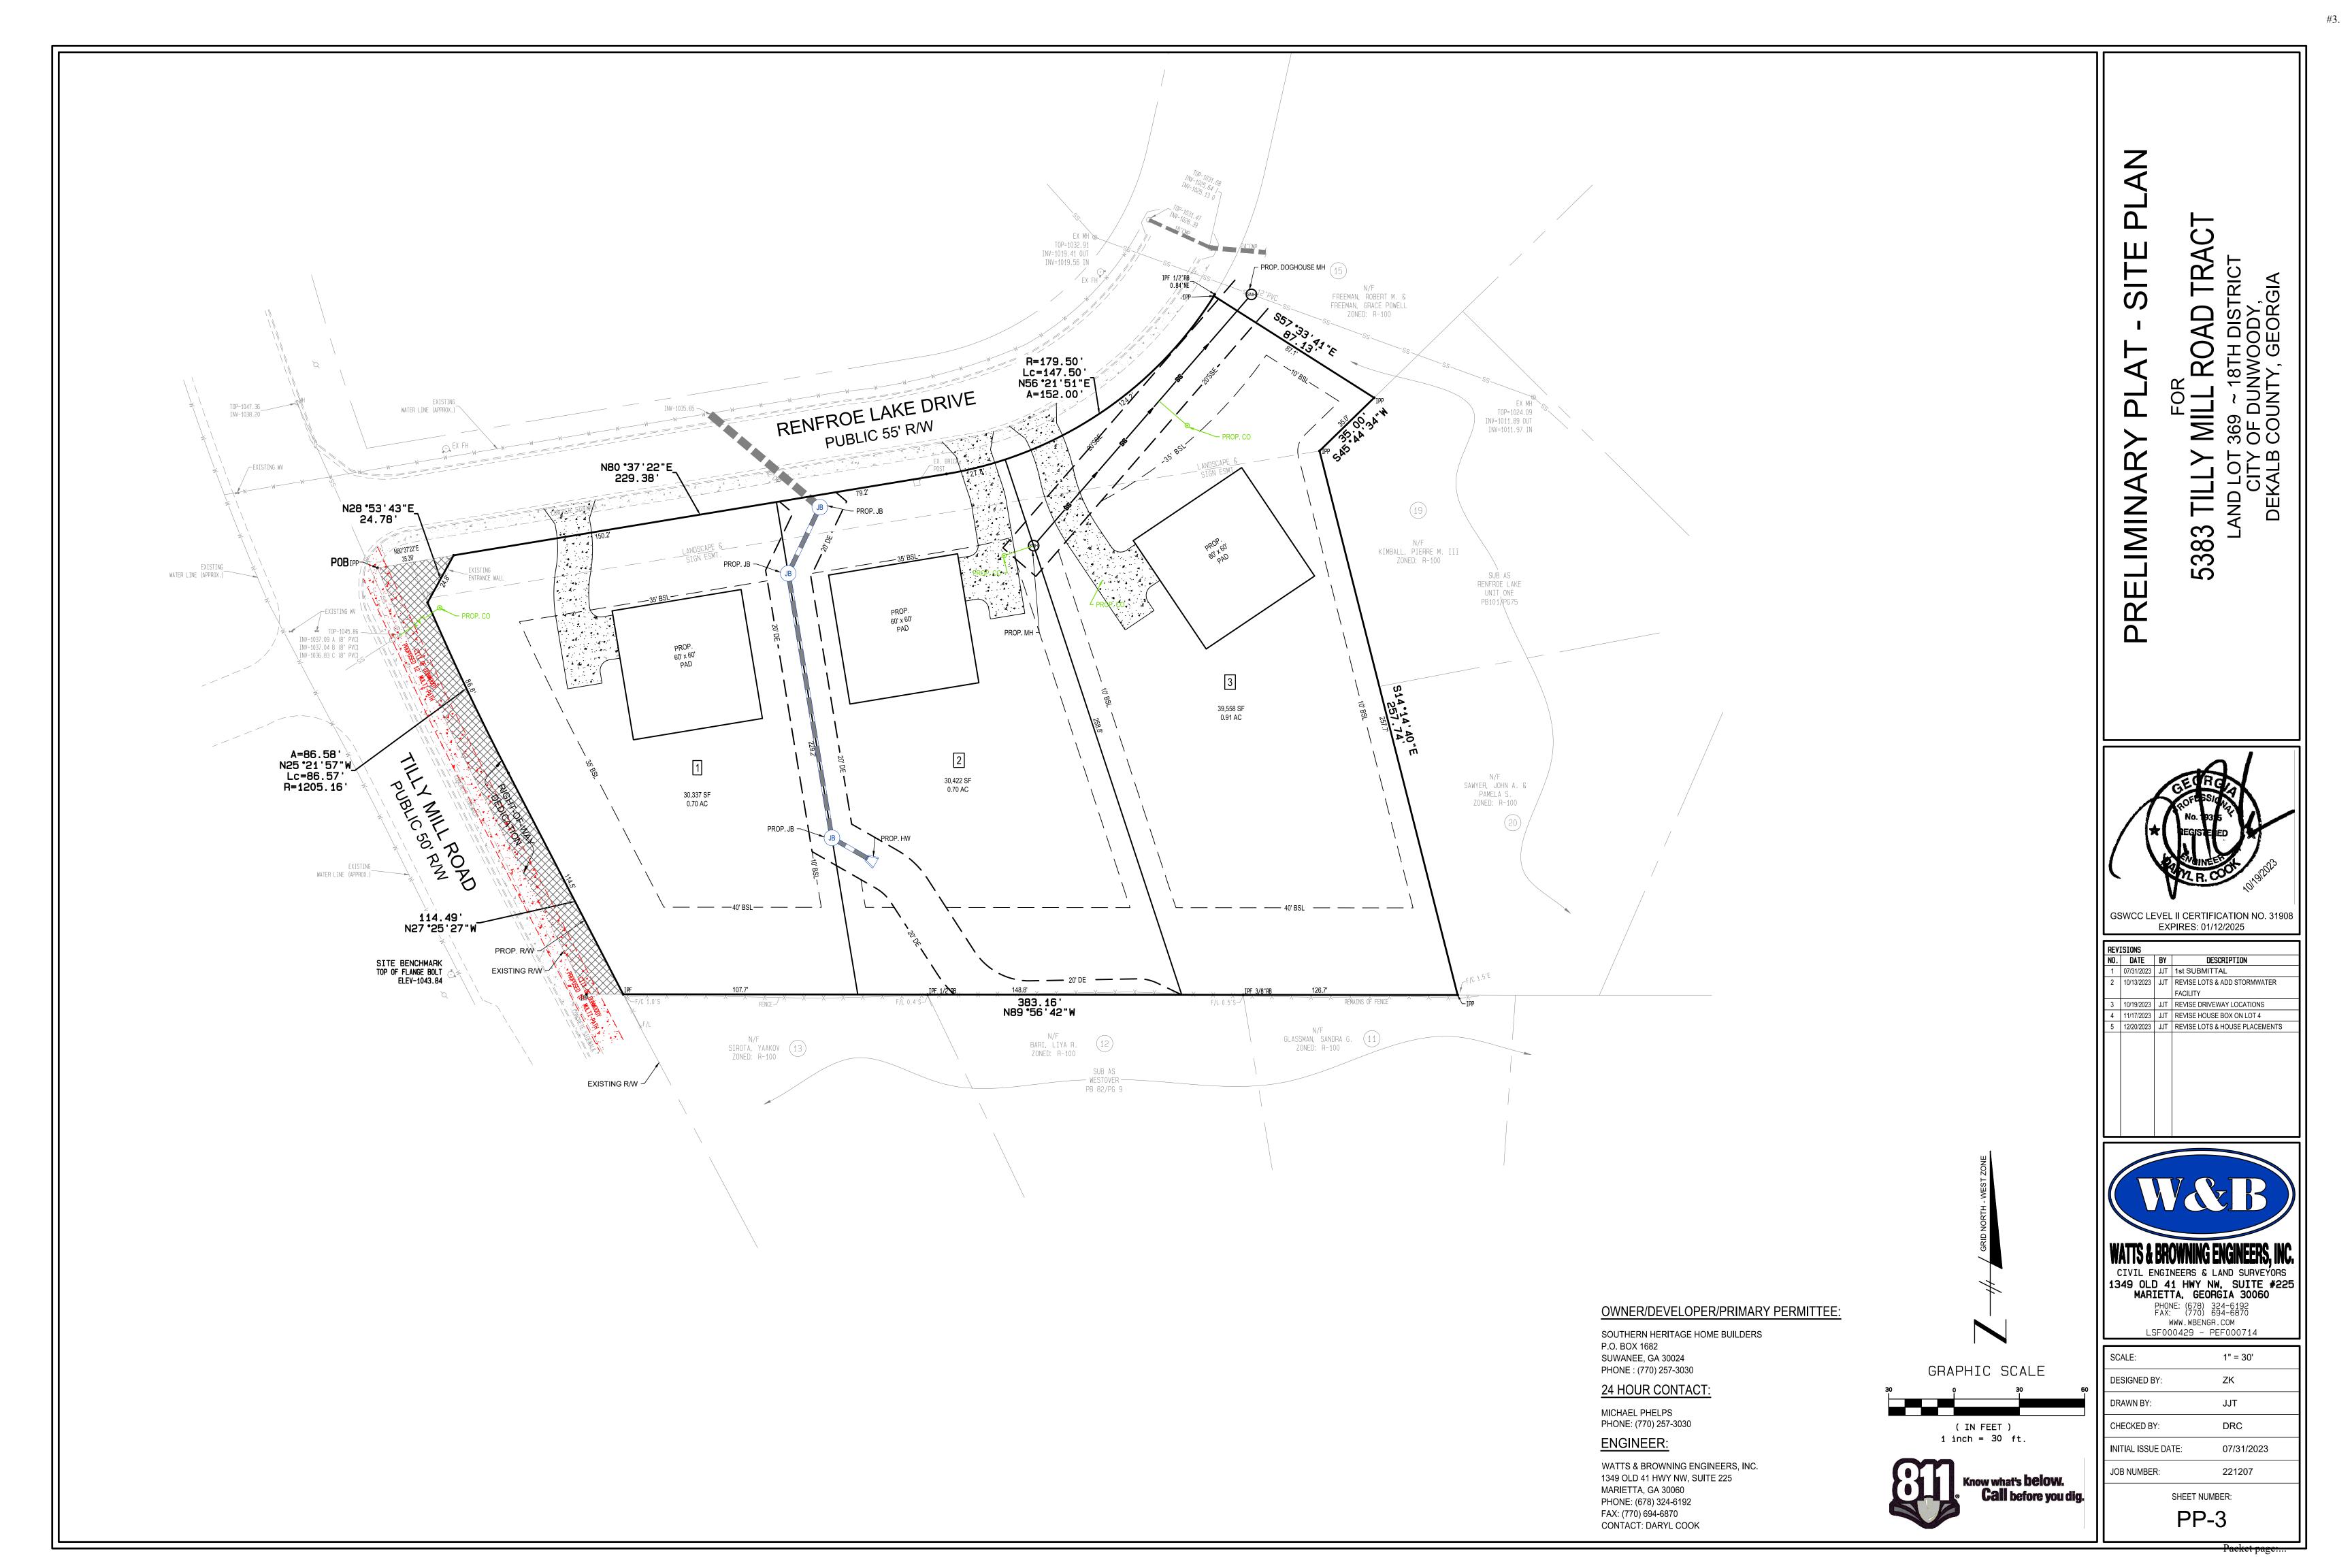

Fig. 1, Current Property Lines

The applicant proposes to demolish the existing home, subdivide the existing property into three lots and construct three new homes. The proposed parcels all meet the minimum standards for the R-100 zoning district. However, Sec. 27-147 (3) establishes *Contextual lot characteristics*. These requirements are separate and additional to the baseline zoning requirements. This section requires that proposed subdivisions also take into consideration the average area and lot frontage of adjacent lots. The two properties used to determine the averages are 2077 Renfroe Lake Drive and 5150 Sheridan Lane.

Fig. 2, 2077 Renfroe Lake Drive and 5150 Sheridan Lane

The contextual lot standards dictate a minimum lot area of 17,380 SF. The contextual lot frontage is

The proposed 3 lots all significantly exceed the minimum and contextual lot area and meet the minimum lot frontage, but are deficient in contextual lot frontage. The lack of lot frontage available to meet the contextual lot frontage requirements prompted the variance request. Instead of the required 151 feet, the three lots, as proposed have 150, 107, and 147 feet of frontage. All three lots meet the standard R-100 frontage requirement of 100 feet.

In addition to the requirements for the lot frontage and area, all subdivisions that result in a net increase in the number of single family lots trigger requirements for public right-of-way improvements (Sec. 16-217 (6)). The right-of-way improvements include a 12-foot multi-use path along the Tilly Mill Road portion of the street frontage. Staff recommends that the path be constructed and routed to preserve an existing large tree that is in the ROW.

- 1. The final plat must be in substantial compliance with the submitted preliminary plat, prepared by W&B Engineering and dated 12-20-2023 (See Exhibit A).
- 2. The frontage sidepath on the Tilly Mill Road frontage must be routed and constructed to preserve the 44' oak tree (demarcated on Exhibit B). Construction and disturbance of the sidepath within the critical root zone (CRZ) shall not exceed 25% of the CRZ area and shall utilize a "root bridge" construction method (see Exhibit C).