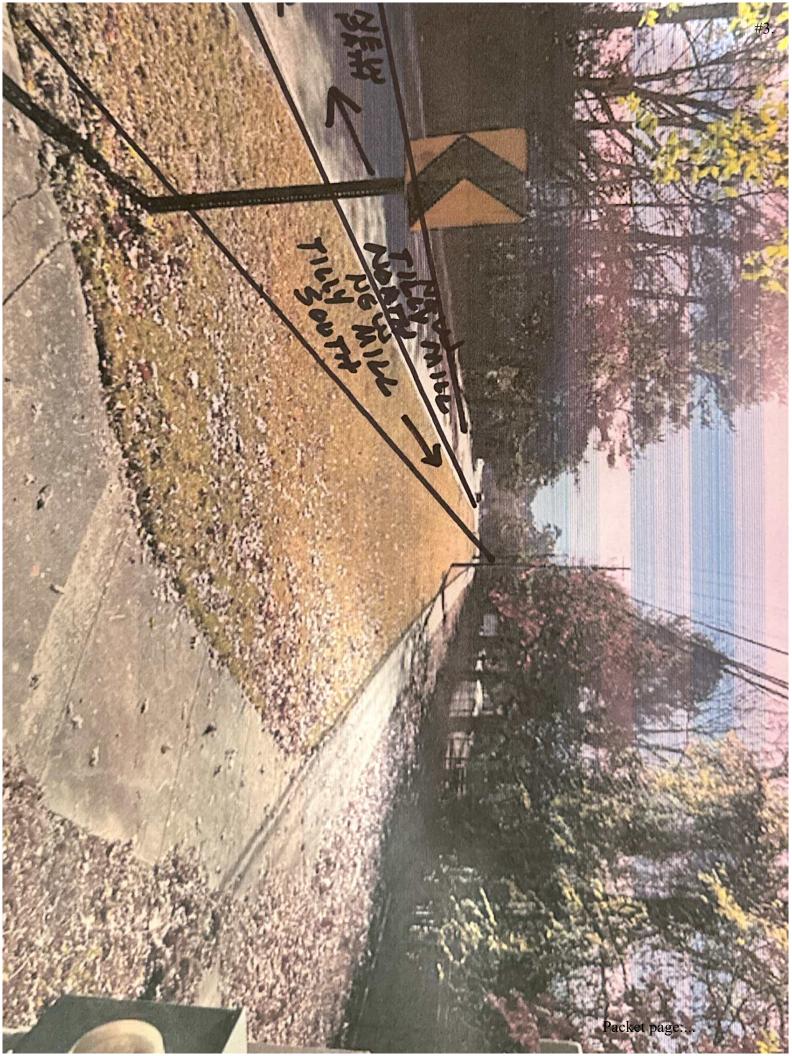

In addition to the requirements for the lot frontage and area, all subdivisions that result in a net increase in the number of single family lots trigger requirements for public right-of-way improvements (Sec. 16-217 (6)). The right-of-way improvements include a 12-foot multi-use path along the Tilly Mill Road portion of the street frontage. Staff recommends that the path be constructed and routed to preserve an existing large tree that is in the ROW.

- 1. The final plat must be in substantial compliance with the submitted preliminary plat, prepared by W&B Engineering and dated 12-20-2023 (See Exhibit A).
- 2. The frontage sidepath on the Tilly Mill Road frontage must be routed and constructed to preserve the 44' oak tree (demarcated on Exhibit B). Construction and disturbance of the sidepath within the critical root zone (CRZ) shall not exceed 25% of the CRZ area and shall utilize a "root bridge" construction method (see Exhibit C).