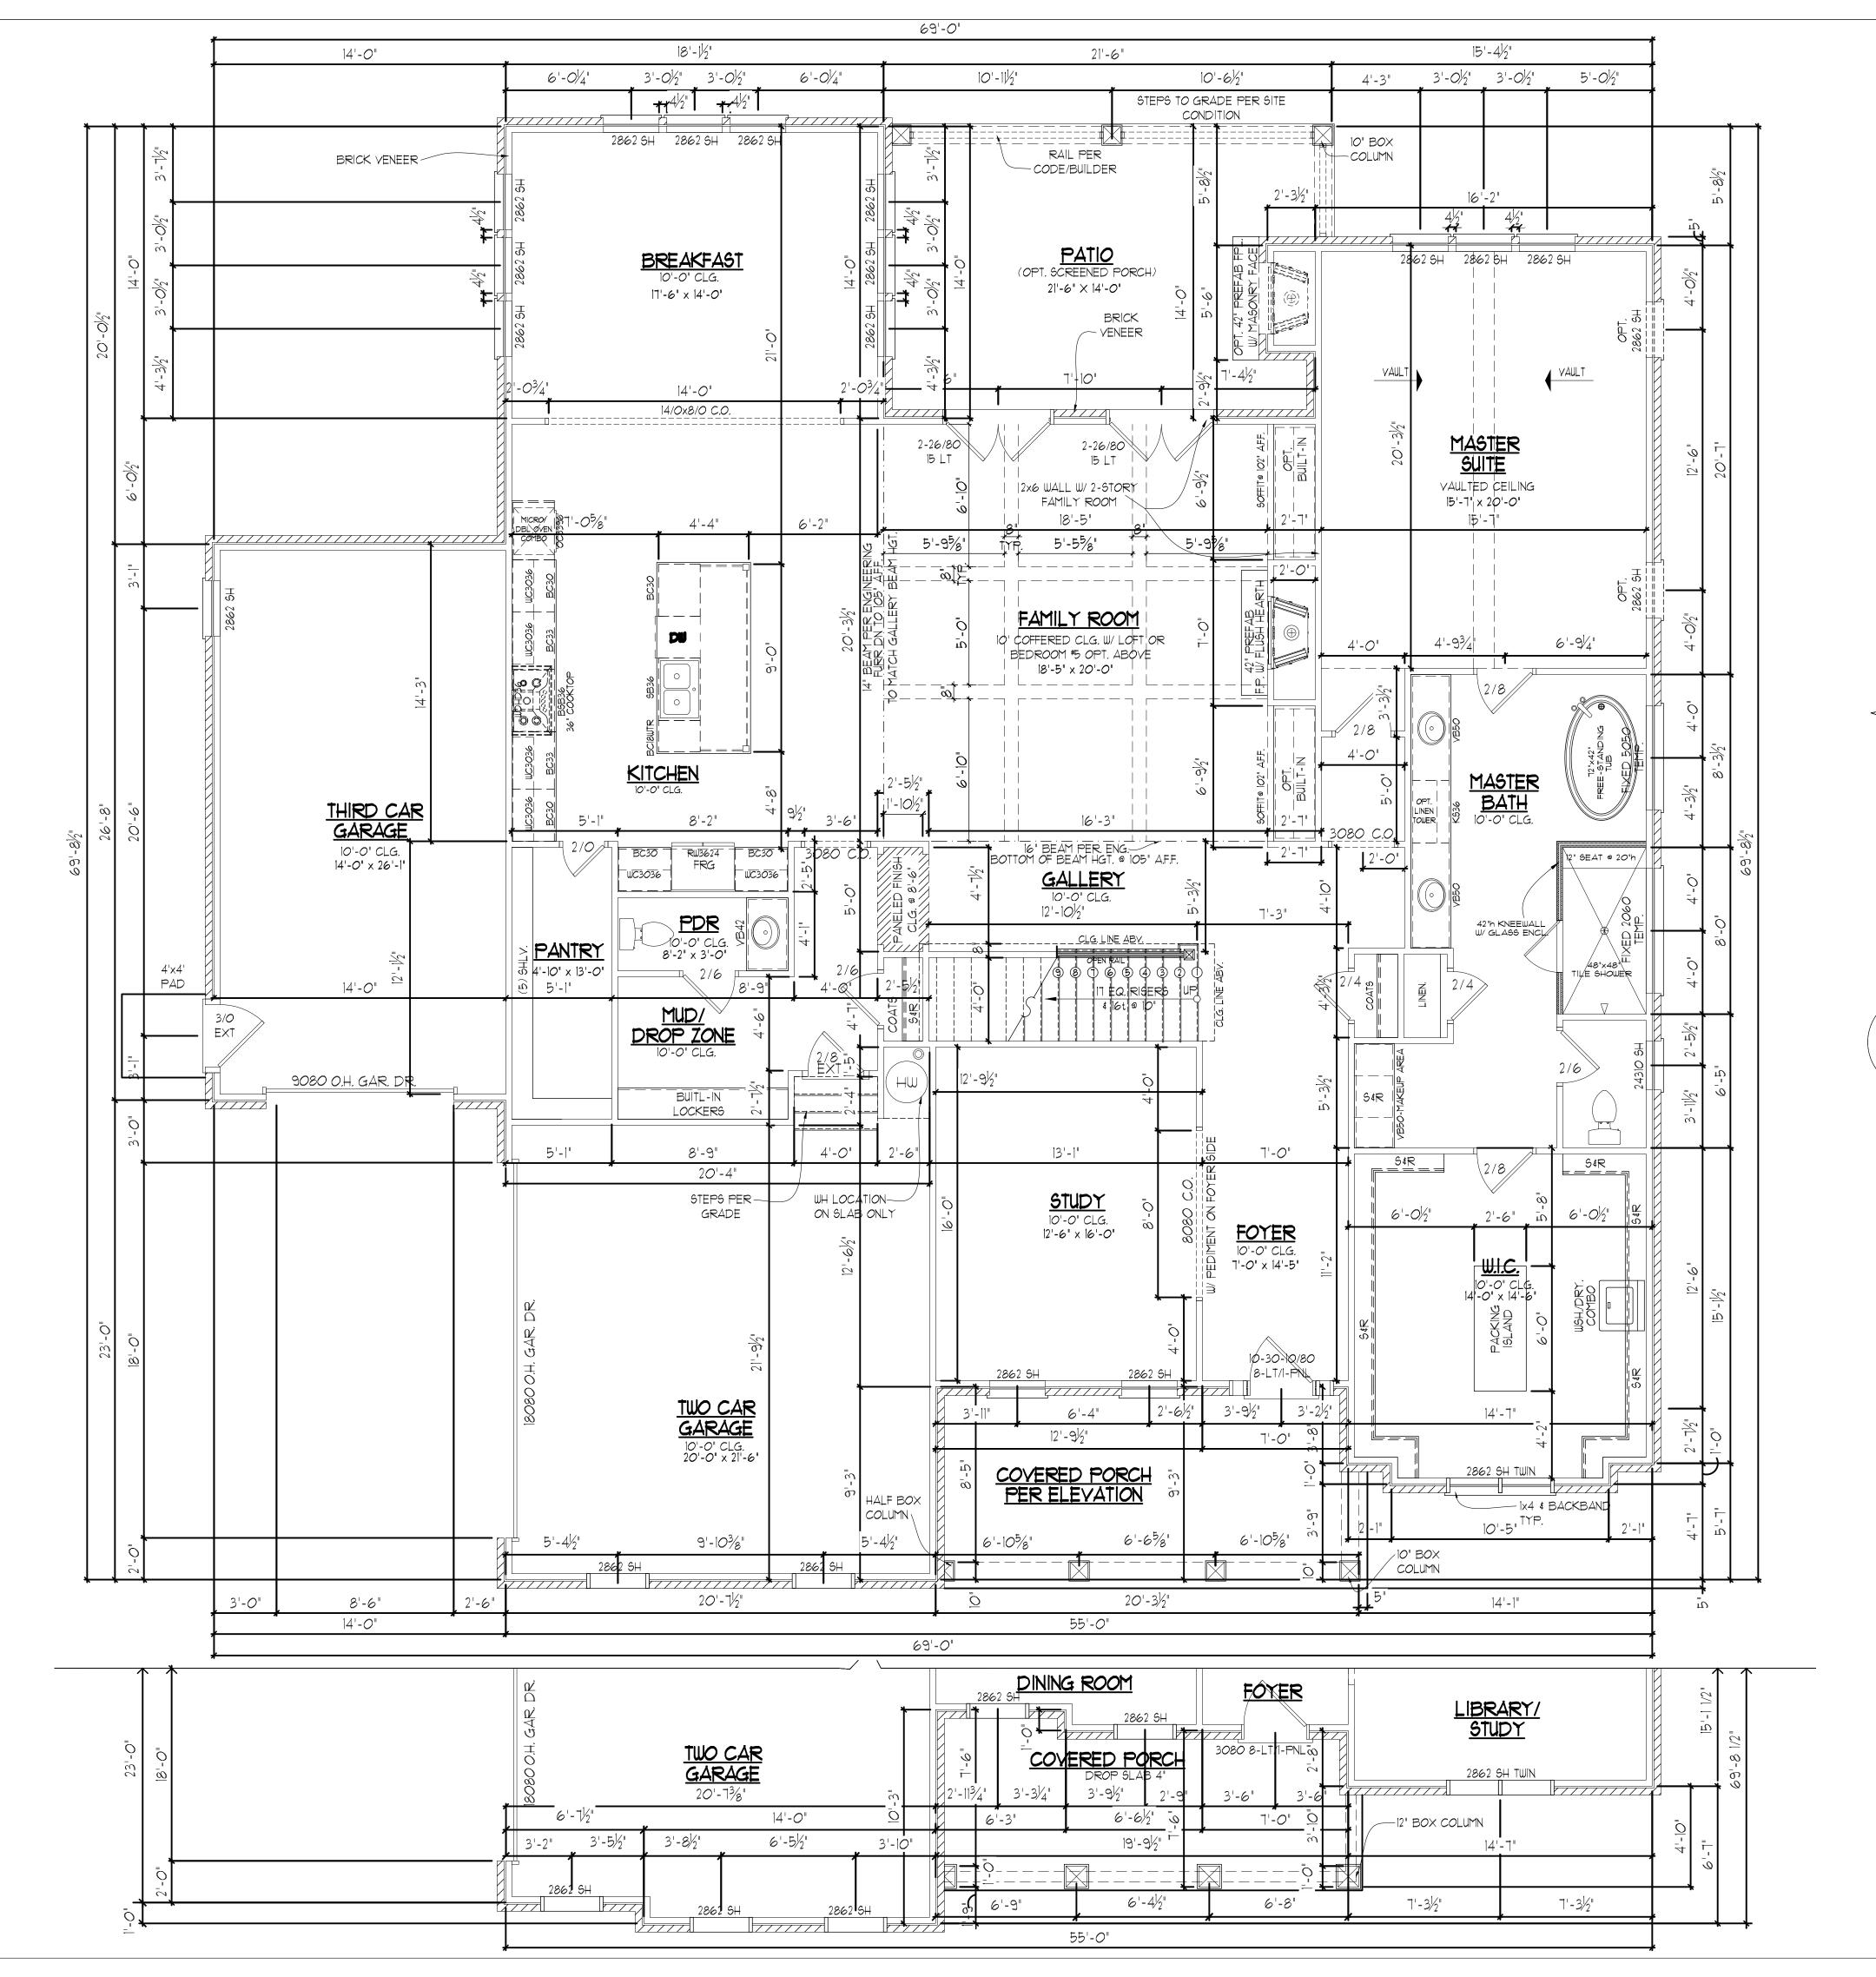

#### Site Plan and Elevations

- Site Plan and elevations must be to scale.
  - o 'To scale' means the drawing is proportional to the real life element, i.e. one inch on paper represents 20 feet on the actual ground.
- The site plan needs to
  - o accurately show all property lines
  - o accurately represent the improvements that are proposed
  - o at the discretion of staff, include topography, the location of any trees, and/or any other information deemed necessary for thorough analysis of the Special Exception request
- The elevations, if necessary, must accurately represent the final product of what will be constructed.