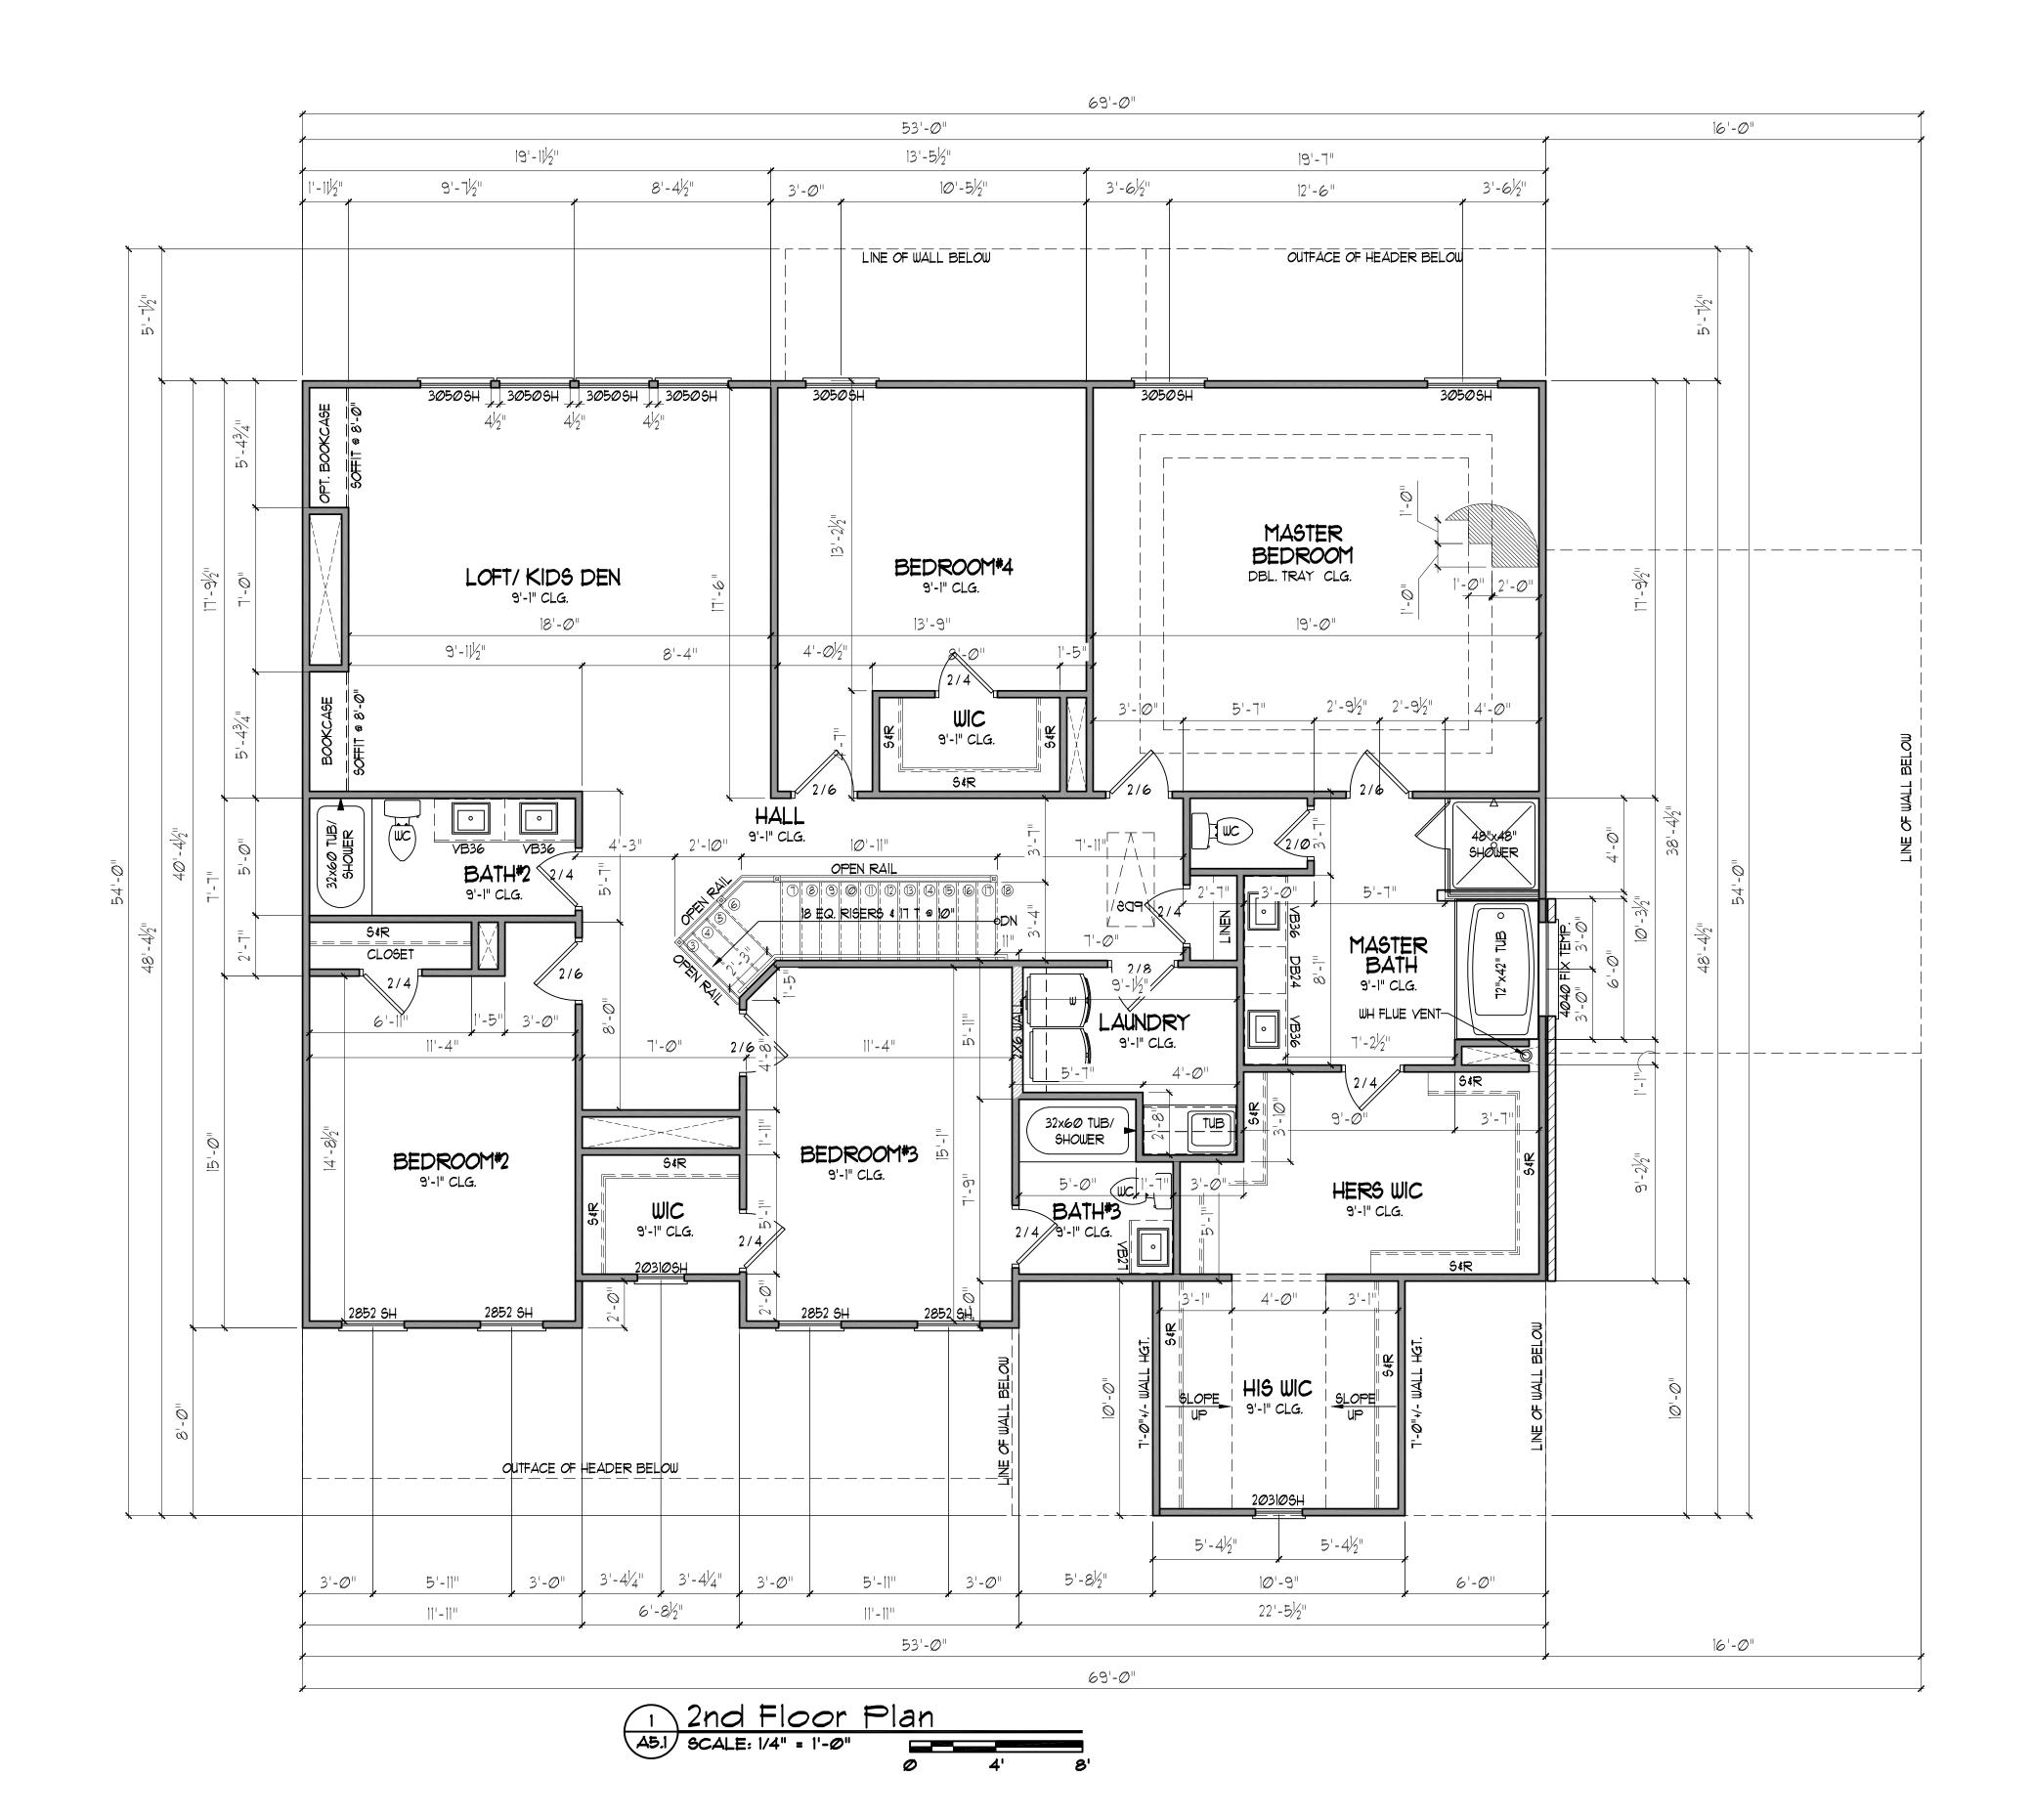

#### **BACKGROUND & PROPOSED DEVELOPMENT**

The subject lot, 5383 Tilly Mill Road, is zoned Single-dwelling Residential-100 (R-100) and abuts R-100 on all sides. It is at the corner of Tilly Mill Road and Renfroe Lake Drive and is at the entrance to the Renfroe Lake subdivision, but the existing home pre-dates the subdivision, which was developed in the mid-to-late 90s'. The subject lot is 2.38 acres and is currently developed with a 1690 SF one-story home constructed in 1900.