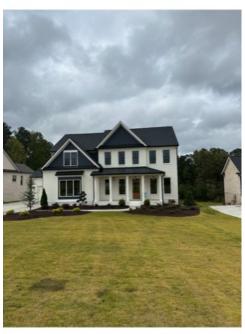

Fig. 2, 2077 Renfroe Lake Drive and 5150 Sheridan Lane

The contextual lot standards dictate a minimum lot area of 17,380 SF. The contextual lot frontage is

The proposed 3 lots all significantly exceed the minimum and contextual lot area and meet the minimum lot frontage, but are deficient in contextual lot frontage. The lack of lot frontage available to meet the contextual lot frontage requirements prompted the variance request. Instead of the required 151 feet, the three lots, as proposed have 150, 107, and 147 feet of frontage. All three lots meet the standard R-100 frontage requirement of 100 feet.