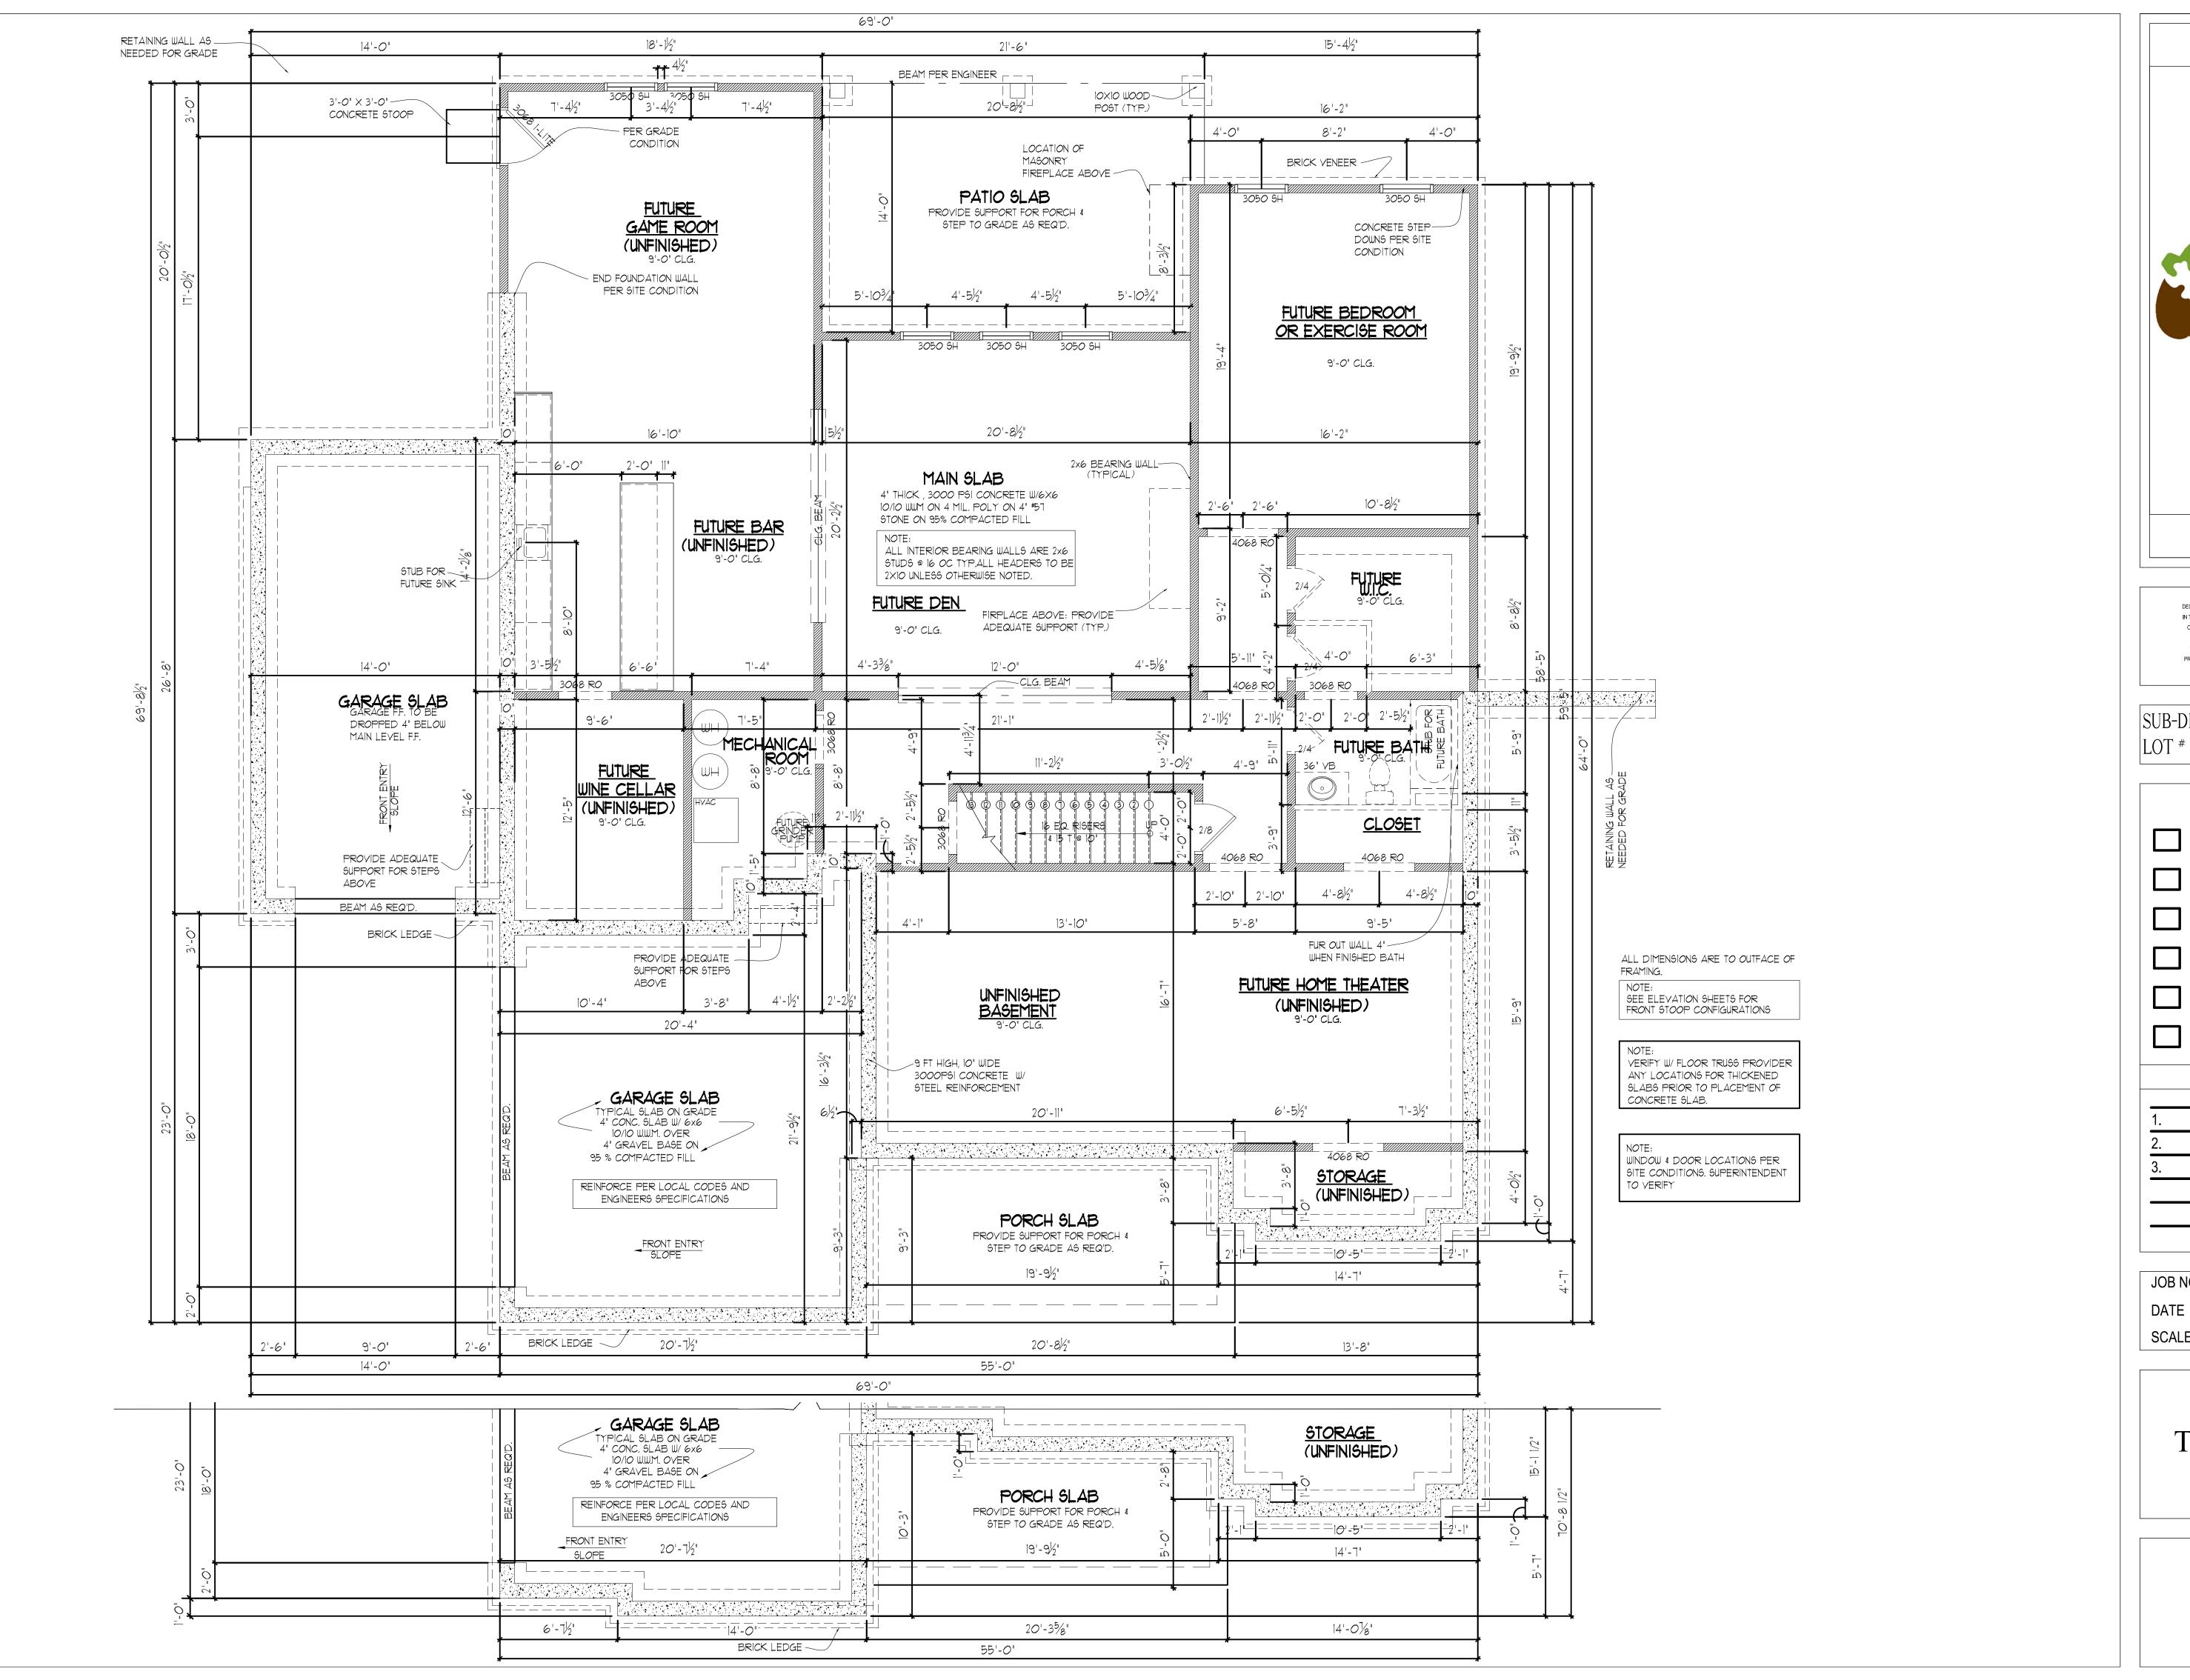

## **GENERAL NOTES:**

- TOTAL PROPERTY AREA = 2.38 AC
- SURVEY INFORMATION SHOWN HEREON IS BASED ON A BOUNDARY & TOPOGRAPHIC SURVEY FOR
- SOUTHERN HERITAGE HOME BUILDERS, DATED 07/21/2023 BY WATTS & BROWNING ENGINEERS, INC.. THE TOPOGRAPHIC AND ELEVATION DATA SHOWN HEREON WAS PREPARED BY WATTS & BROWNING
- ENGINEERS, INC. WHICH IS RESPONSIBLE FOR SUCH DATA ENGINEER/DESIGNER:
- WATTS & BROWNING ENGINEERS, INC.
- OWNER/DEVELOPER:
- SUWANEE, GA 30024

### **PROJECT NOTES**

- 1. SILT BARRIERS TO BE PLACED AS SHOWN AND/OR AS DIRECTED BY PROJECT ENGINEER AND/OR THE
- CITY OF DUNWOODY INSPECTOR. NOTIFY INSPECTOR 24 HOURS PRIOR TO CONSTRUCTION.
- THE INSPECTOR; AND ALL APPLICABLE BONDS REQUIRED PRIOR TO ACCEPTANCE OR ISSUANCE OF A CERTIFICATE OF OCCUPANCY.ALL CONSTRUCTION MUST CONFORM TO THE CITY OF DUNWOODY
- STANDARDS AND SPECIFICATIONS, WHETHER OR NOT REVIEW COMMENTS WERE MADE. 4. NO ARCHEOLOGICAL OR ARCHITECTURAL LANDMARKS. CEMETERIES OR OTHER HISTORIC FEATURES ARE KNOWN TO EXIST ON SITE.
- 5. BUILDERS SHALL BE HELD FULLY RESPONSIBLE FOR ON-SITE EROSION CONTROL ON THEIR OWN LOTS. THIS MEANS EFFECTIVE INSTALLATION AND MAINTENANCE OF HAY BALES, SILT SCREEN, BATTEN BOARDS, CONSTRUCTION ENTRANCE GRAVEL, ETC. IN ADDITION, BUILDERS WILL BE RESPONSIBLE FOR KEEPING THE STREETS OR STREETS ADJACENT TO THEIR LOTS CLEAR OF SILT.
- THIS PROJECT IS CURRENTLY SERVED BY DEKALB COUNTY GRAVITY SEWER. WATER SERVICE IS CURRENTLY PROVIDED BY DEKALB COUNTY.
- 8. SIGNING AND STRIPING TO BE PROVIDED BY THE DEVELOPER ACCORDING TO THE CITY OF
- DUNWOODY SPECIFICATIONS.
- 9. OFF-STREET PARKING SHALL BE PROVIDED AND MAINTAINED THROUGHOUT CONSTRUCTION.
- 10. THIS PROJECT'S RECEIVING WATER IS NANCY CREEK. 11. THERE ARE NO APPARENT EXISTING INERT WASTE BURY PITS ON SITE.
- 12. ALL ELECTRICAL SERVICES WILL BE LOCATED UNDERGROUND. 13. THERE ARE NO FORMERLY RECORDED SUBDIVISIONS CROSSING ANY OF THE LAND SHOWN ON THIS
- 14. THERE ARE NO WETLANDS WITHIN 200' OF THIS SITE.

| DEVELOPM              | DEVELOPMENT DATA |  |  |  |  |  |  |
|-----------------------|------------------|--|--|--|--|--|--|
| TOTAL OITE ADEA       | 0.00.40          |  |  |  |  |  |  |
| TOTAL SITE AREA:      | 2.38 AC          |  |  |  |  |  |  |
| ZONED:                | R-100            |  |  |  |  |  |  |
| LOTS:                 | 4                |  |  |  |  |  |  |
| DENSITY:              | 1.7 LOTS/AC      |  |  |  |  |  |  |
| MINIMUM LOT AREA:     | 15,000 SF        |  |  |  |  |  |  |
| MINIMUM LOT FRONTAGE: | 100'             |  |  |  |  |  |  |
| SETBACKS:             |                  |  |  |  |  |  |  |
| FRONT-                | 35'              |  |  |  |  |  |  |
| SIDE-                 | 10'              |  |  |  |  |  |  |
| REAR-                 | 40'              |  |  |  |  |  |  |
| MAXIMUM BLDG. HEIGHT: | 35'              |  |  |  |  |  |  |