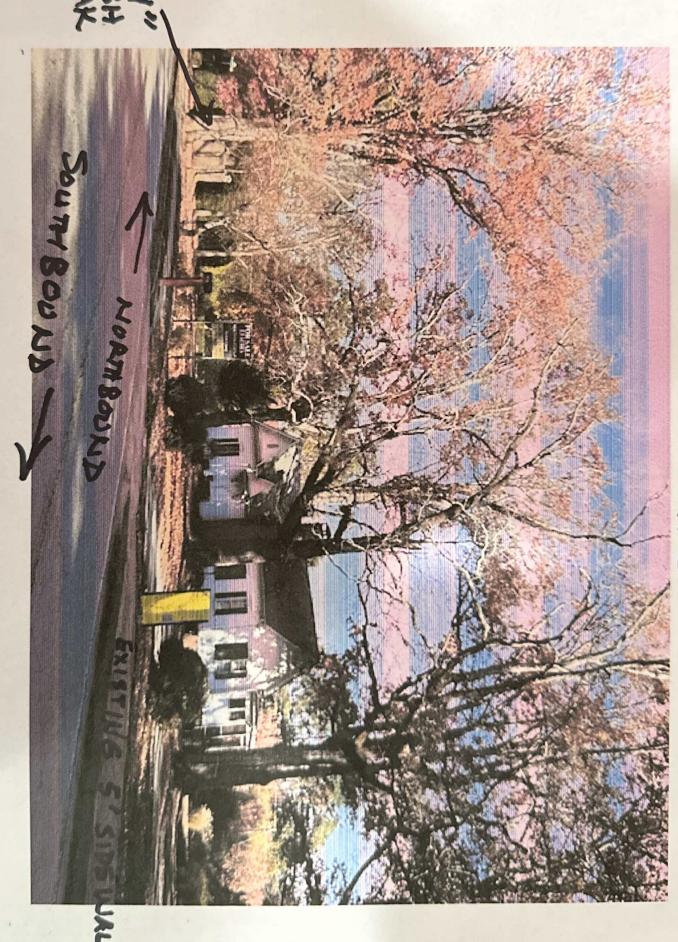

#### **BACKGROUND & PROPOSED DEVELOPMENT**

The subject lot, 5383 Tilly Mill Road, is zoned Single-dwelling Residential-100 (R-100) and abuts R-100 on all sides. It is at the corner of Tilly Mill Road and Renfroe Lake Drive and is at the entrance to the Renfroe Lake subdivision, but the existing home pre-dates the subdivision, which was developed in the mid-to-late 90s'. The subject lot is 2.38 acres and is currently developed with a 1690 SF one-story home constructed in 1900.

In addition to the requirements for the lot frontage and area, all subdivisions that result in a net increase in the number of single family lots trigger requirements for public right-of-way improvements (Sec. 16-217 (6)). The right-of-way improvements include a 12-foot multi-use path along the Tilly Mill Road portion of the street frontage. Staff recommends that the path be constructed and routed to preserve an existing large tree that is in the ROW.