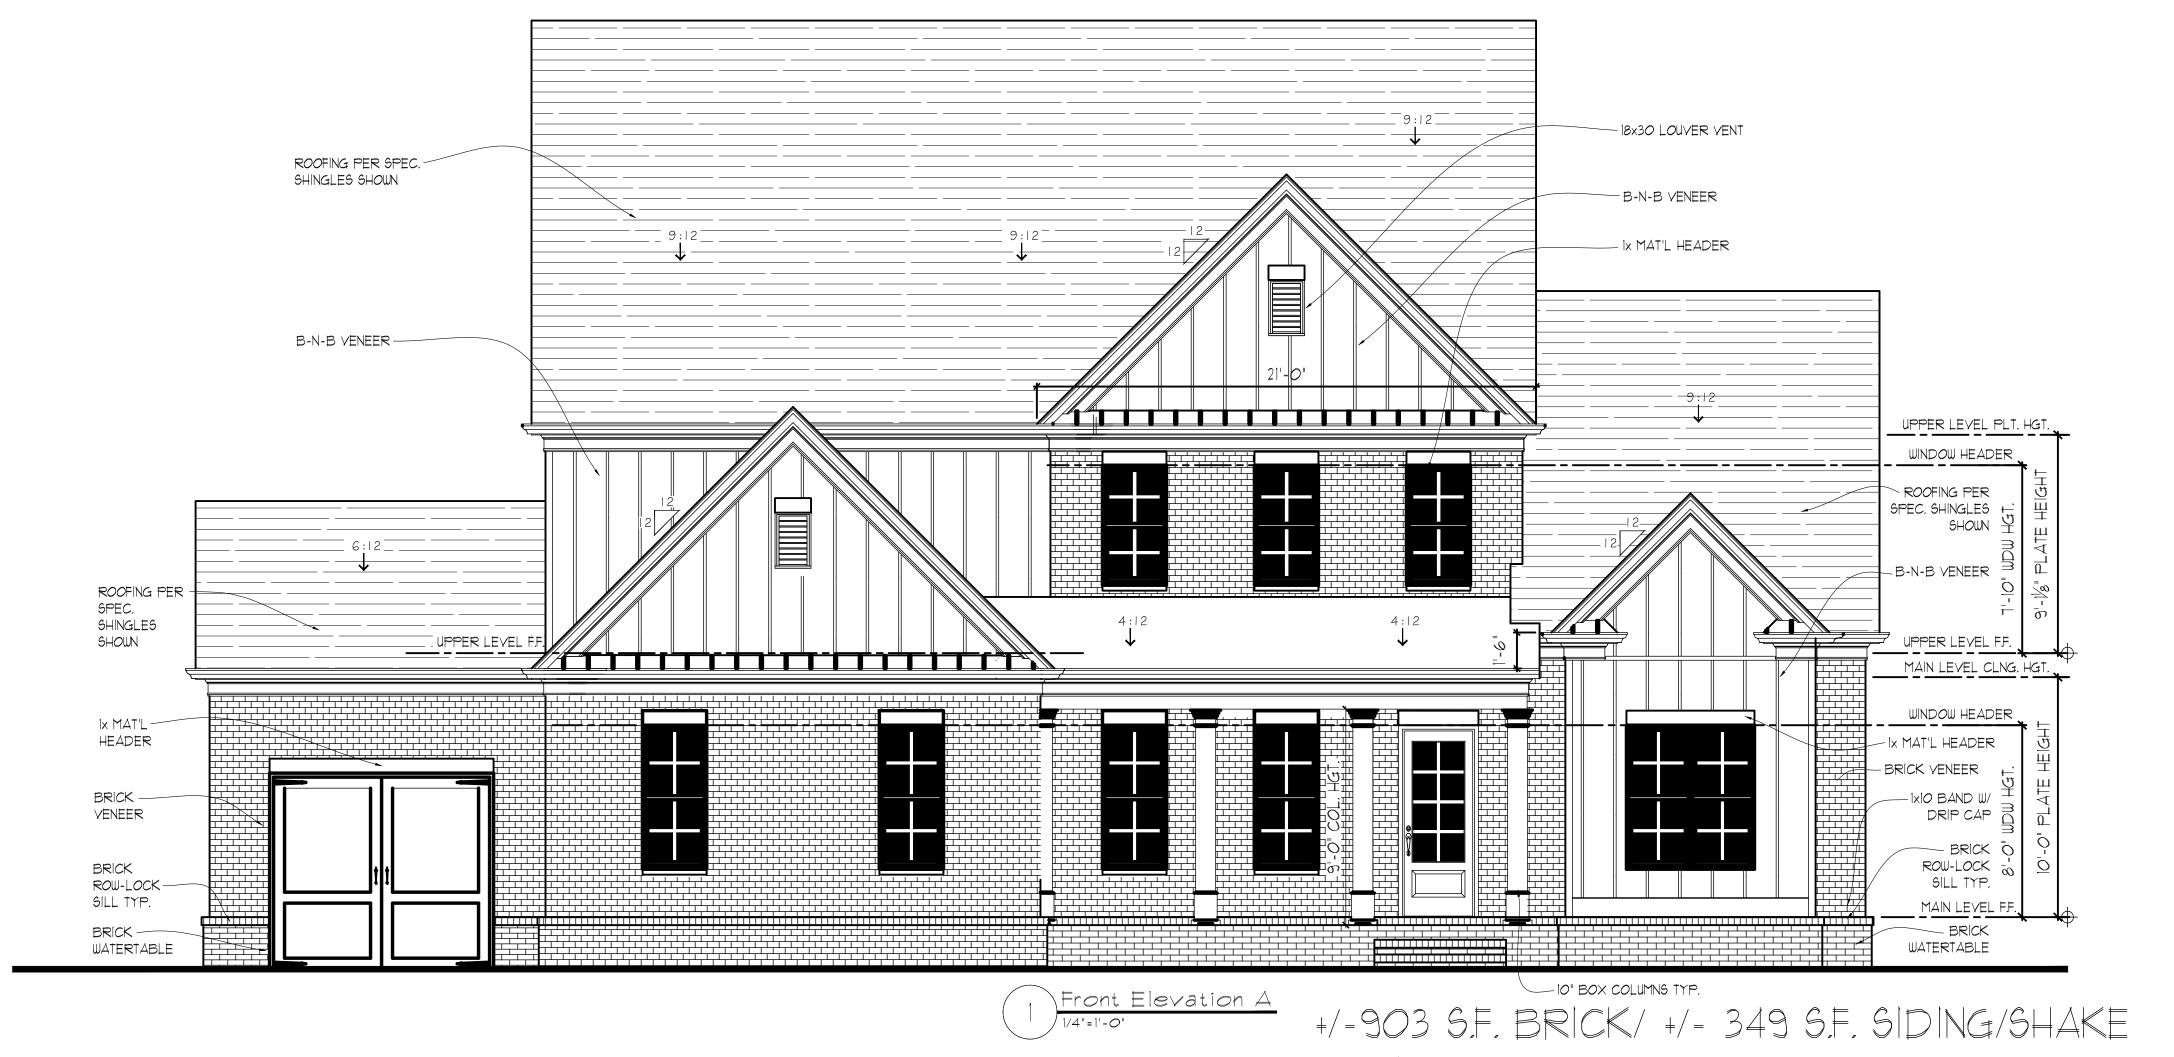

#### Site Plan and Elevations

- Site Plan and elevations must be to scale.
  - o 'To scale' means the drawing is proportional to the real life element, i.e. one inch on paper represents 20 feet on the actual ground.
- The site plan needs to
  - o accurately show all property lines
  - o accurately represent the improvements that are proposed
  - o at the discretion of staff, include topography, the location of any trees, and/or any other information deemed necessary for thorough analysis of the Special Exception request
- The elevations, if necessary, must accurately represent the final product of what will be constructed.