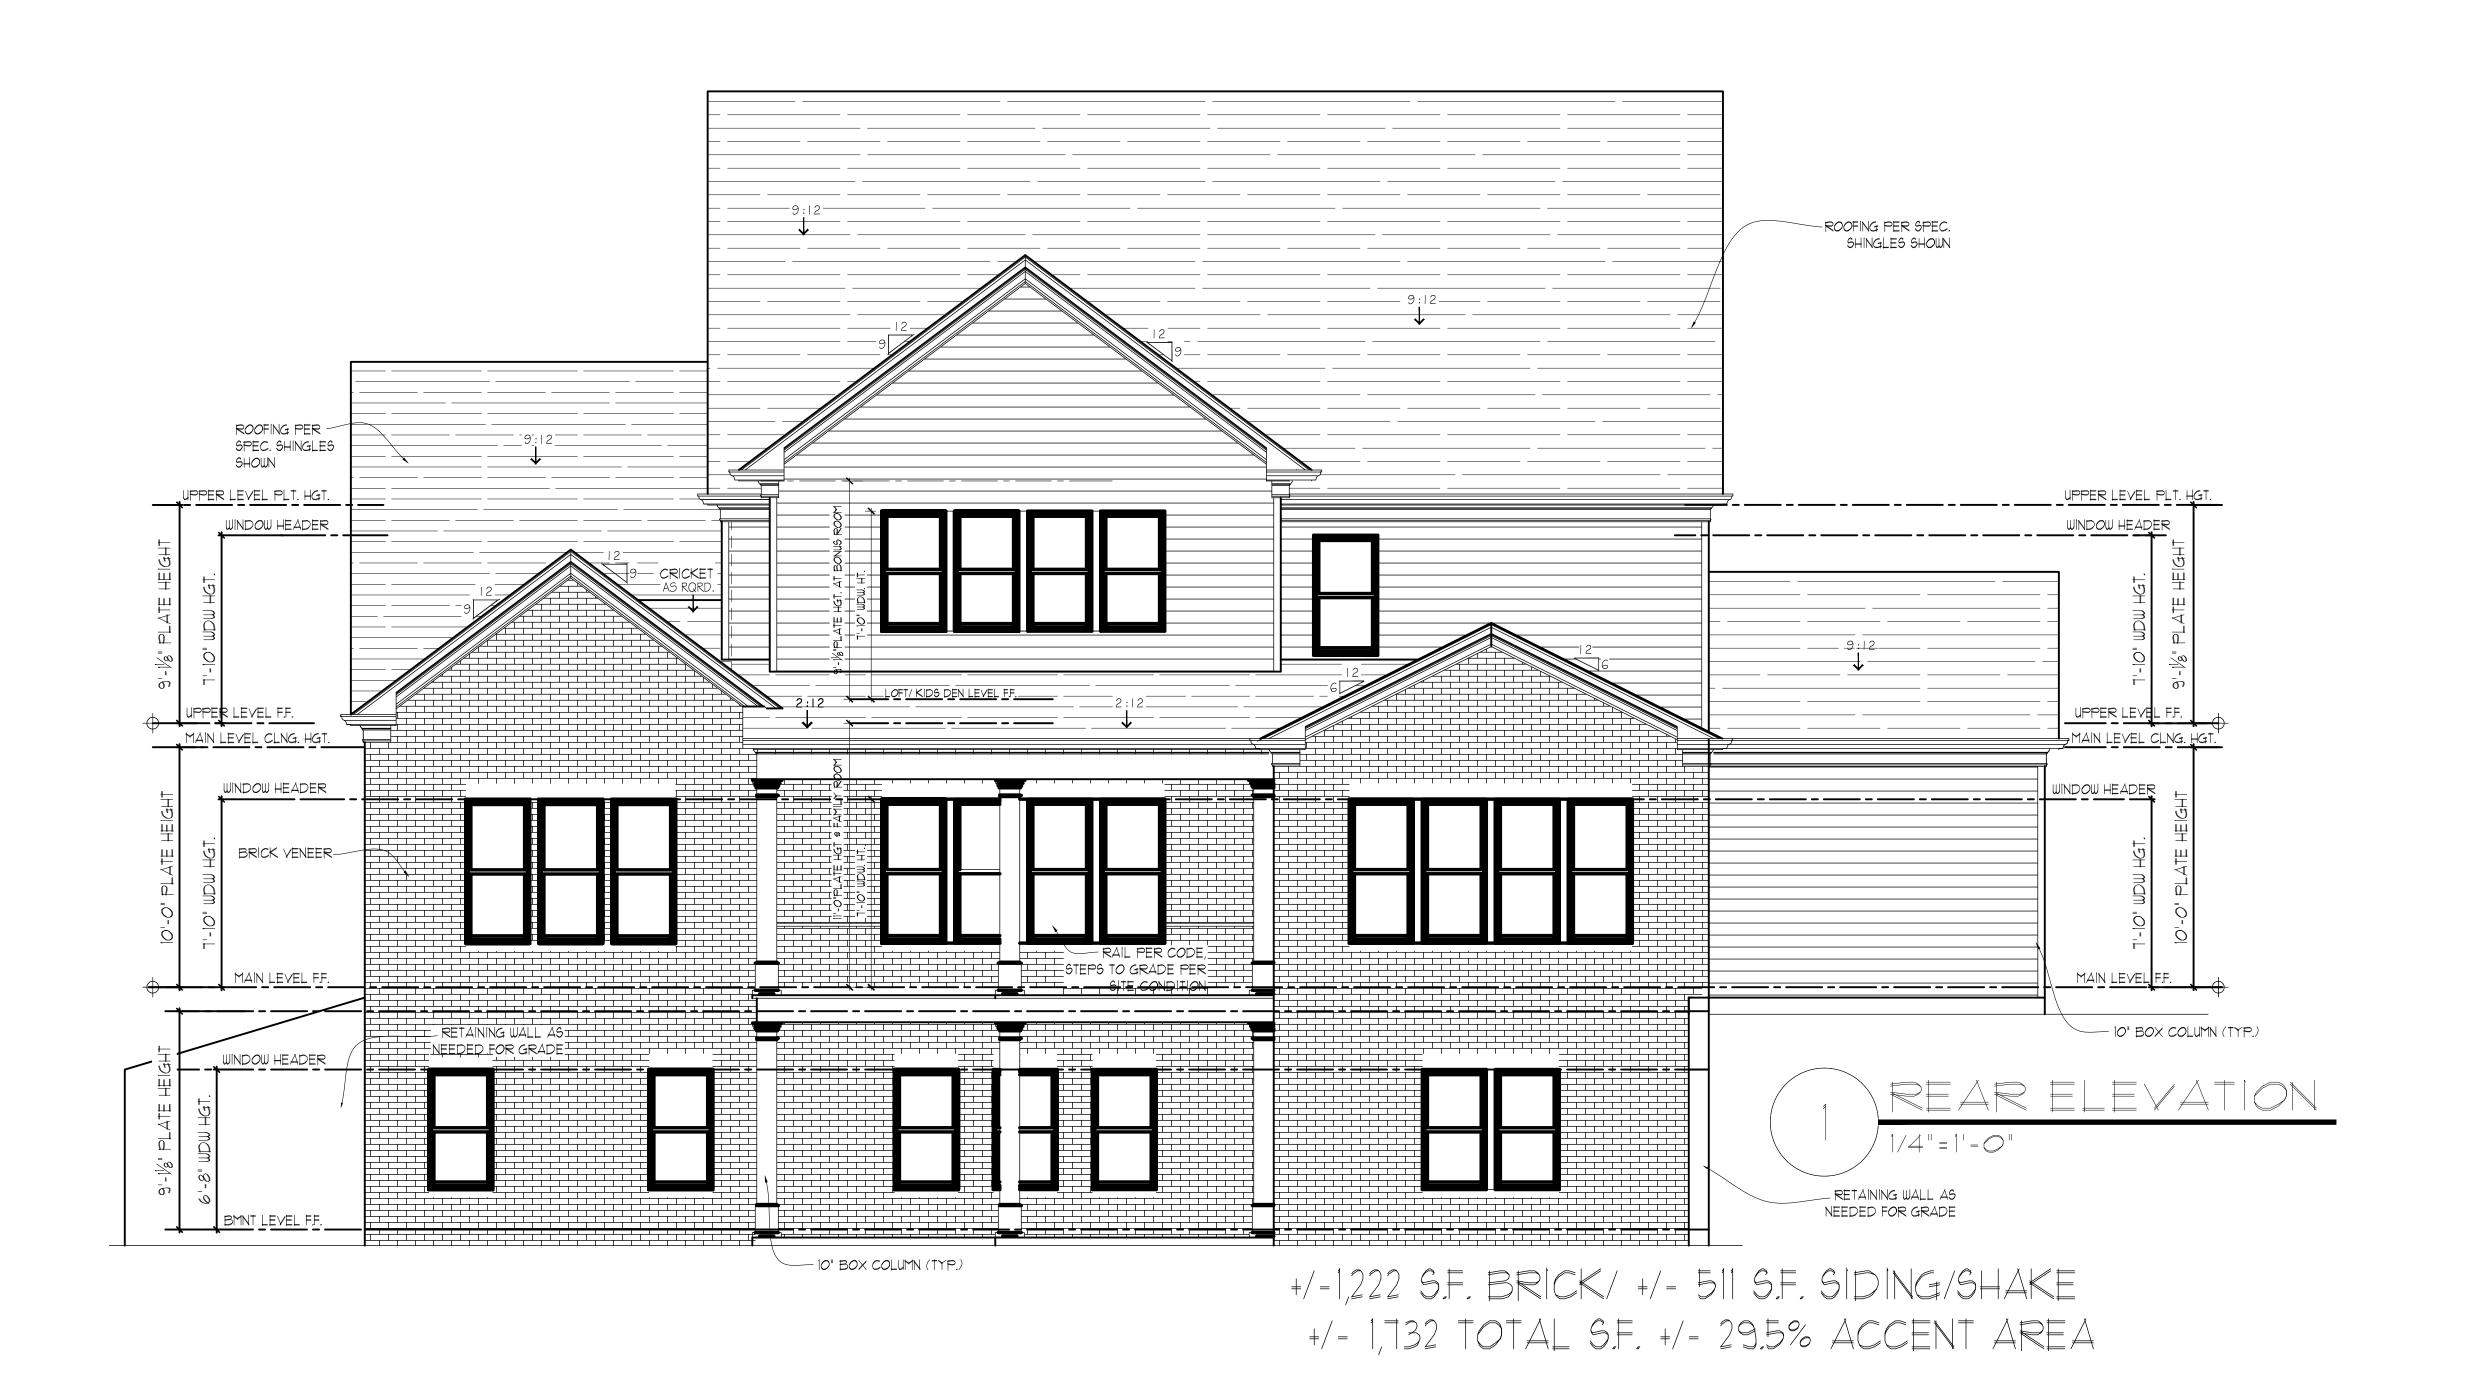

#### Site Plan and Elevations

- Site Plan and elevations must be to scale.
  - o 'To scale' means the drawing is proportional to the real life element, i.e. one inch on paper represents 20 feet on the actual ground.
- The site plan needs to
  - o accurately show all property lines
  - o accurately represent the improvements that are proposed
  - o at the discretion of staff, include topography, the location of any trees, and/or any other information deemed necessary for thorough analysis of the Special Exception request
- The elevations, if necessary, must accurately represent the final product of what will be constructed.