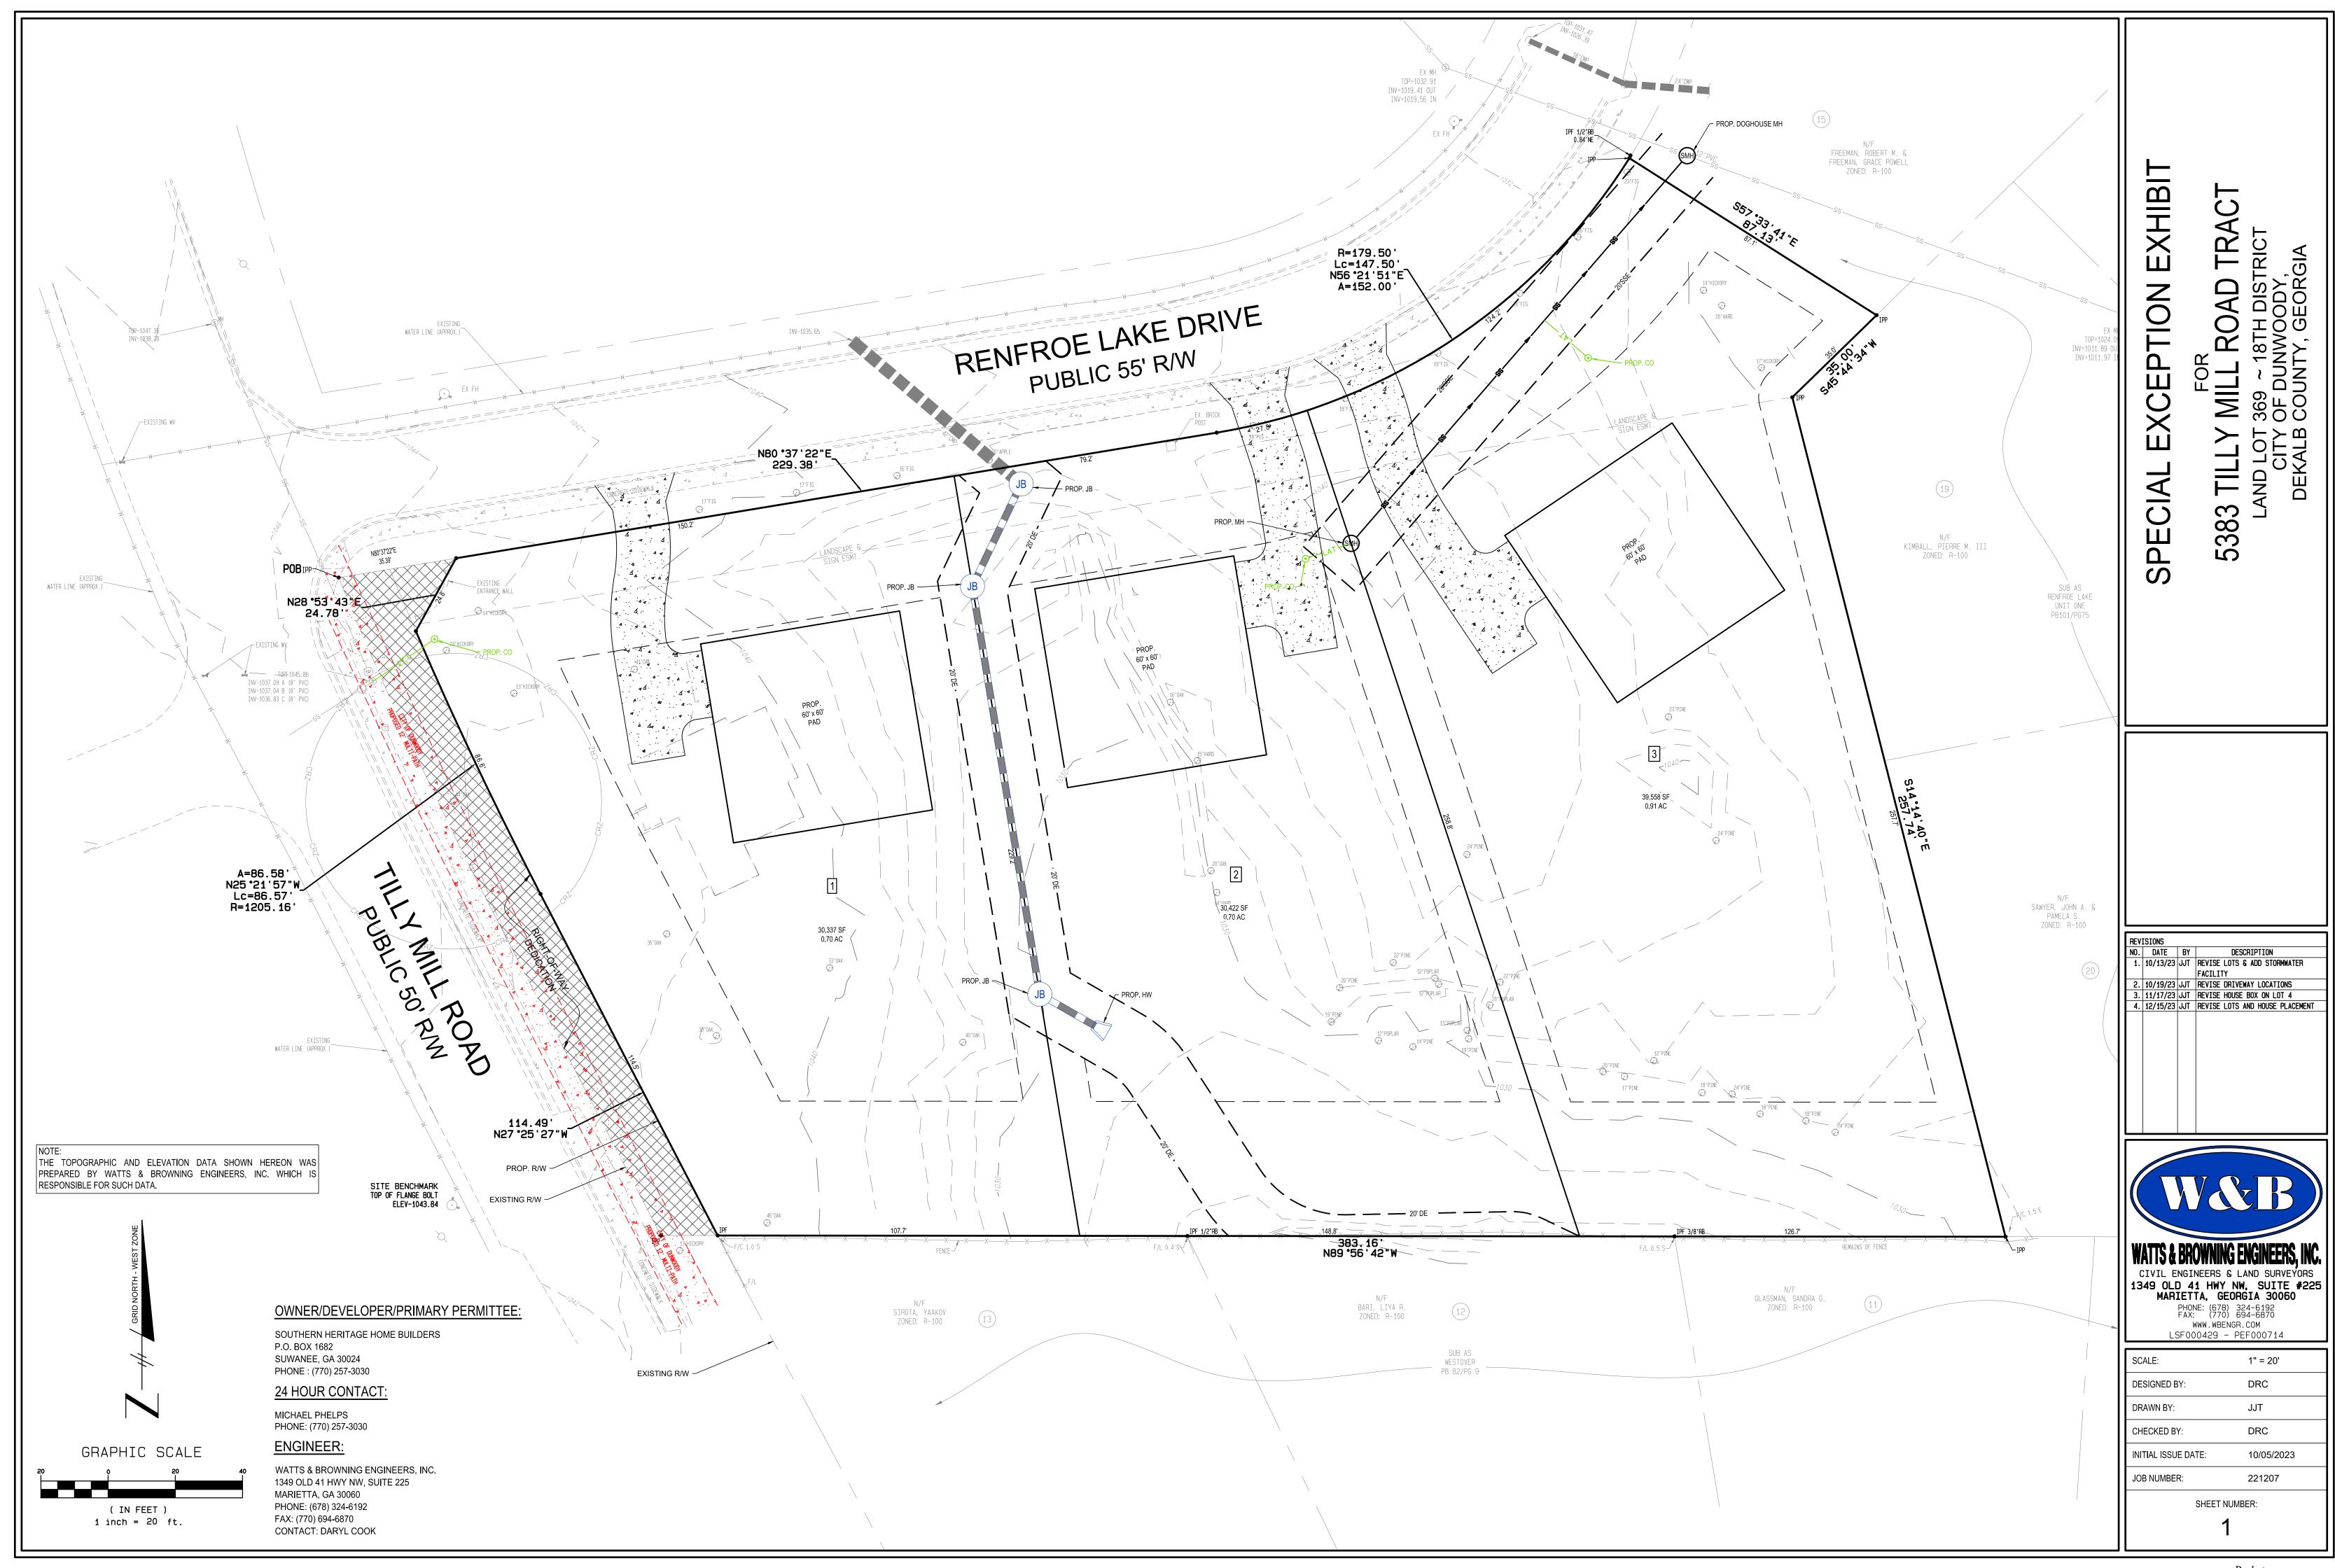

Fig. 1, Current Property Lines

The applicant proposes to demolish the existing home, subdivide the existing property into three lots and construct three new homes. The proposed parcels all meet the minimum standards for the R-100 zoning district. However, Sec. 27-147 (3) establishes *Contextual lot characteristics*. These requirements are separate and additional to the baseline zoning requirements. This section requires that proposed subdivisions also take into consideration the average area and lot frontage of adjacent lots. The two properties used to determine the averages are 2077 Renfroe Lake Drive and 5150 Sheridan Lane.

Fig. 2, 2077 Renfroe Lake Drive and 5150 Sheridan Lane

The contextual lot standards dictate a minimum lot area of 17,380 SF. The contextual lot frontage is

The proposed 3 lots all significantly exceed the minimum and contextual lot area and meet the minimum lot frontage, but are deficient in contextual lot frontage. The lack of lot frontage available to meet the contextual lot frontage requirements prompted the variance request. Instead of the required 151 feet, the three lots, as proposed have 150, 107, and 147 feet of frontage. All three lots meet the standard R-100 frontage requirement of 100 feet.

In addition to the requirements for the lot frontage and area, all subdivisions that result in a net increase in the number of single family lots trigger requirements for public right-of-way improvements (Sec. 16-217 (6)). The right-of-way improvements include a 12-foot multi-use path along the Tilly Mill Road portion of the street frontage. Staff recommends that the path be constructed and routed to preserve an existing large tree that is in the ROW.

- 1. The final plat must be in substantial compliance with the submitted preliminary plat, prepared by W&B Engineering and dated 12-20-2023 (See Exhibit A).
- 2. The frontage sidepath on the Tilly Mill Road frontage must be routed and constructed to preserve the 44' oak tree (demarcated on Exhibit B). Construction and disturbance of the sidepath within the critical root zone (CRZ) shall not exceed 25% of the CRZ area and shall utilize a "root bridge" construction method (see Exhibit C).