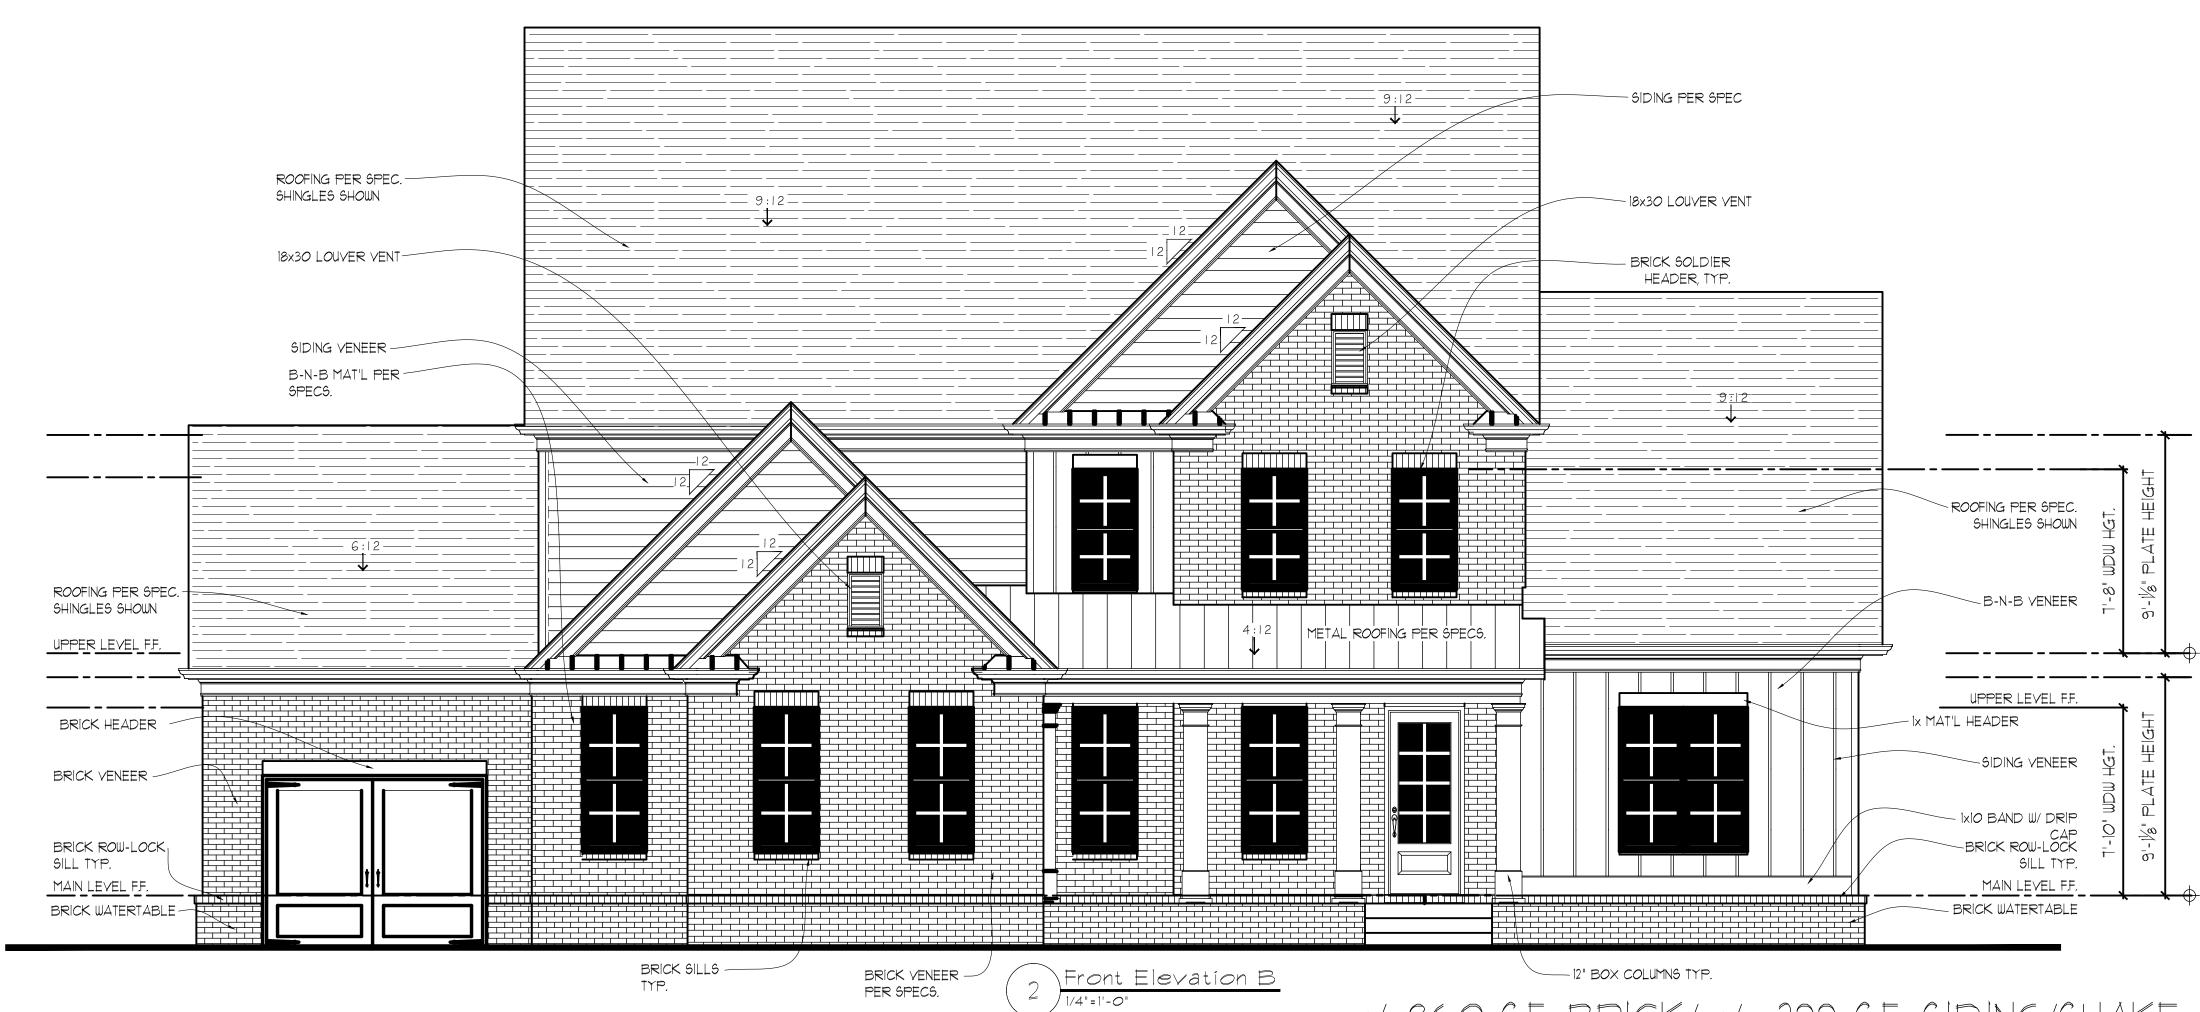

#### Site Plan and Elevations

- Site Plan and elevations must be to scale.
  - o 'To scale' means the drawing is proportional to the real life element, i.e. one inch on paper represents 20 feet on the actual ground.
- The site plan needs to
  - o accurately show all property lines
  - o accurately represent the improvements that are proposed
  - o at the discretion of staff, include topography, the location of any trees, and/or any other information deemed necessary for thorough analysis of the Special Exception request
- The elevations, if necessary, must accurately represent the final product of what will be constructed.